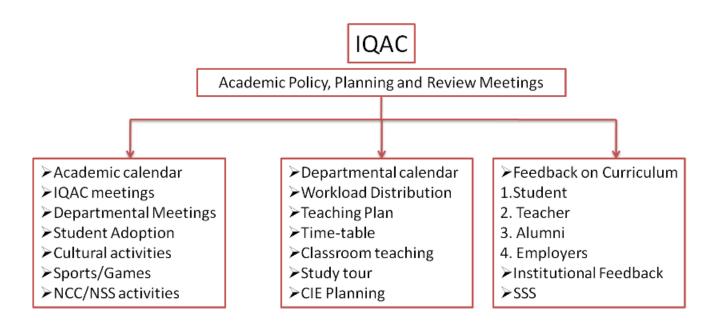

# Academic Policy and Planning for Effective Curriculum Delivery

TQAC - Coordinator Jaysingpur College, Jaysingpur

PRINCIPAL,
Jaysingpur College, Jaysingpur.

Anekant Education Society's