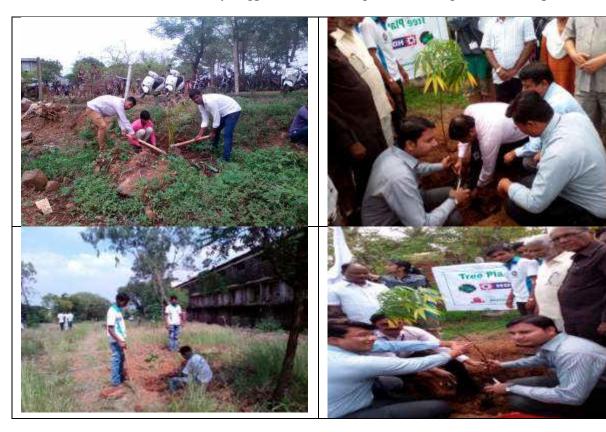

# 21. To discuss about the arrangement of NSS and NCC extension activities

**Resolution:** It was decided to inform the NSS and NCC departments to organize various extension activities including but not limited to tree plantation, environmental awareness programs, blood donation camps, social issue related rallies and programs. Separate extension activities were also planned and implemented.