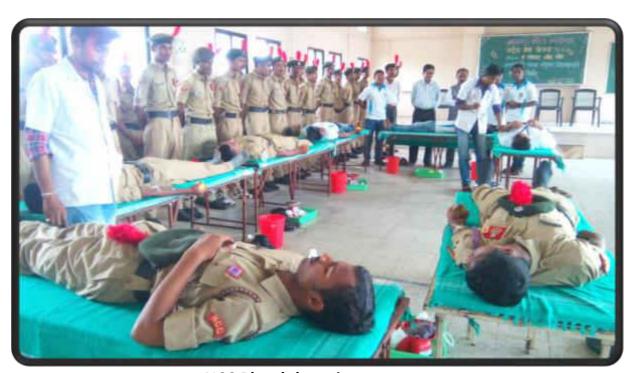

# 21. To discuss about the arrangement of NSS and NCC extension activities

**Resolution:** It was decided to inform the NSS and NCC departments to organize various extension activities including but not limited to tree plantation, environmental awareness programs, blood donation camps, social issue related rallies and programs. Separate extension activities were also planned and implemented.