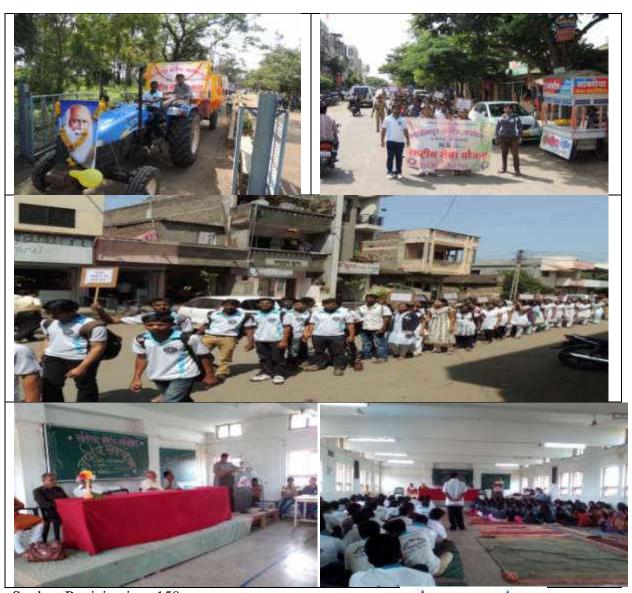

# 21. To discuss about the arrangement of NSS and NCC extension activities

**Resolution:** It was decided to inform the NSS and NCC departments to organize various extension activities including but not limited to tree plantation, environmental awareness programs, blood donation camps, social issue related rallies and programs. Separate extension activities were also planned and implemented.