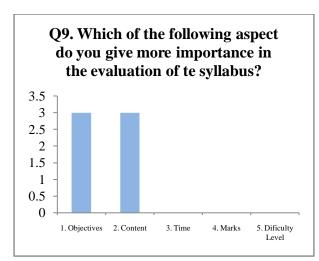

#### **Teachers Feedback**

The feedback taken from teachers about the present syllabus and curriculum of the institute reveals the following facts:

- ➤ The most of teachers (more than 85%) agree with the aims and objectives are of the respective courses
- > The curriculum designed by university is practically applicable
- Most of teachers uses various tools and techniques for effective delivery of curriculum
- ➤ The feedback analysis revealed that the difficulty level of course content is up to the mark of student understanding level
- > The is scope for improvement in providing suggestions in syllabus designing
- ➤ The objectives and content of course will be given more importance during evaluation process.
- > The teachers suggest minor change in objectivity of syllabus