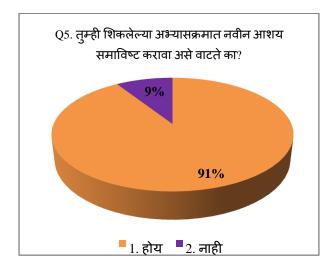

#### **Students Feedback**

The feedback taken from students about the present syllabus and curriculum of the college reveals the following facts:

- The student's feedback on curriculum revealed that, more than 90% of students know the objectives of their subject and the content of the subject is related with the objectives.
- Also, more than 90% students have told that, the teachers of various faculties used different teaching methods to fulfil the objectives of syllabus.
- The more than 90% students said that, content and methods of teaching are appropriate with each other and teachers elaborated through teaching
- The students feel that, the difficulty of curriculum is high
- The student's feedback revealed that, the most effective method of evaluation is a combination of oral and written exams