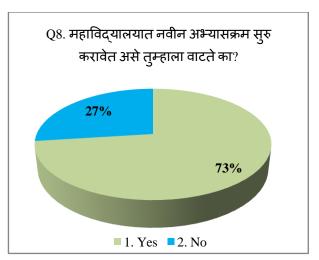

#### **Students Feedback**

The feedback taken from students about the present syllabus and curriculum of the college reveals the following facts:

- The student's feedback on curriculum revealed that, more than 90% of students know the objectives of their subject and the content of the subject is related with the objectives.
- Also, more than 90% students have told that, the teachers of various faculties used different teaching methods to fulfil the objectives of syllabus.
- The more than 90% students said that, content and methods of teaching are appropriate with each other and teachers elaborated through teaching
- The students feel that, the difficulty of curriculum is high
- The student's feedback revealed that, the most effective method of evaluation is a combination of oral and written exams