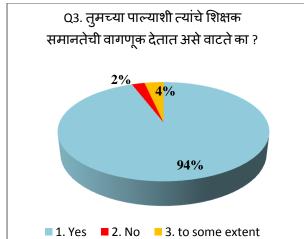

#### **Parent Feedback**

The following points were recorded during analysis of the Parents feedback:

- The parents feedback shows, the infrastructure provided by institution is appropriate.
- According to opinion of the more than 80% of parents, the curriculum is up to the mark of day to day life
- ➤ The student-teacher relation is healthy
- The library is updated with reference books and study books
- > The pattern of examination is good
- ➤ There is a space for improvement of academic and infrastructural facilities of the institute
- ➤ The more than 70% parents thought that, the new courses will be added in curriculum
- ➤ The parent feedback revealed that, the institutional activities are up to the mark of overall development of student.
- ➤ The parent's feedback revealed that, there is scope for improvement of the advanced technical facilities in the institute.