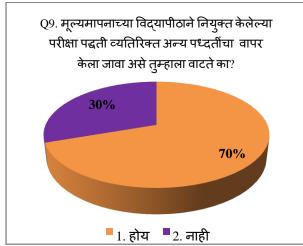

#### **Students Feedback**

The feedback taken from students about the present syllabus and curriculum of the college reveals the following facts:

- The student's feedback on curriculum revealed that, more than 90% of students know the objectives of their subject and the content of the subject is related with the objectives.
- Also, more than 90% students have told that, the teachers of various faculties used different teaching methods to fulfil the objectives of syllabus.
- The more than 90% students said that, content and methods of teaching are appropriate with each other and teachers elaborated through teaching
- The students feel that, the difficulty of curriculum is high
- The student's feedback revealed that, the most effective method of evaluation is a combination of oral and written exams