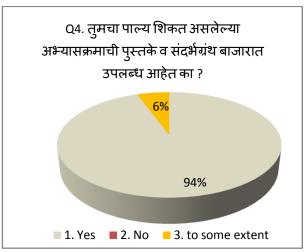

#### **Parent Feedback**

The following points were recorded during analysis of the Parents feedback:

- The parents feedback shows, the infrastructure provided by institution is appropriate.
- According to opinion of the more than 80% of parents, the curriculum is up to the mark of day to day life
- ➤ The student-teacher relation is healthy
- The library is updated with reference books and study books
- > The pattern of examination is good
- ➤ There is a space for improvement of academic and infrastructural facilities of the institute
- ➤ The more than 70% parents thought that, the new courses will be added in curriculum
- ➤ The parent feedback revealed that, the institutional activities are up to the mark of overall development of student.
- ➤ The parent's feedback revealed that, there is scope for improvement of the advanced technical facilities in the institute.