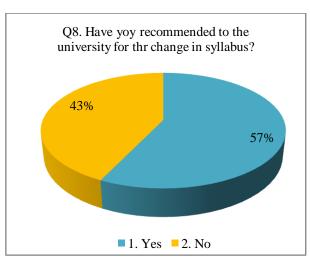

#### **Teachers Feedback**

The feedback taken from teachers about the present syllabus and curriculum of the institute reveals the following facts:

- ➤ The most of teachers (more than 85%) agree with the aims and objectives are of the respective courses
- > The curriculum designed by university is practically applicable
- Most of teachers uses various tools and techniques for effective delivery of curriculum
- ➤ The feedback analysis revealed that the difficulty level of course content is up to the mark of student understanding level
- > The is scope for improvement in providing suggestions in syllabus designing
- ➤ The objectives and content of course will be given more importance during evaluation process.
- > The teachers suggest minor change in objectivity of syllabus