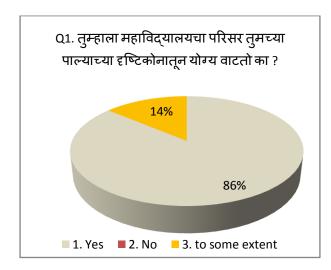

#### **Parent Feedback**

The following points were recorded during analysis of the Parents feedback:

- The parents feedback shows, the infrastructure provided by institution is appropriate.
- According to opinion of the more than 80% of parents, the curriculum is up to the mark of day to day life
- ➤ The student-teacher relation is healthy
- The library is updated with reference books and study books
- > The pattern of examination is good
- ➤ There is a space for improvement of academic and infrastructural facilities of the institute
- ➤ The more than 70% parents thought that, the new courses will be added in curriculum
- ➤ The parent feedback revealed that, the institutional activities are up to the mark of overall development of student.
- ➤ The parent's feedback revealed that, there is scope for improvement of the advanced technical facilities in the institute.