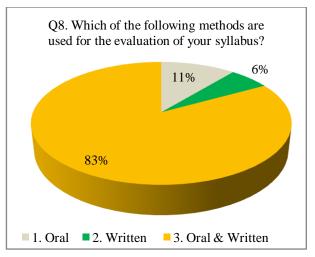

#### **Students Feedback**

The feedback taken from students about the present syllabus and curriculum of the college reveals the following facts:

- The student's feedback on curriculum revealed that, more than 90% of students know the objectives of their subject and the content of the subject is related with the objectives.
- Also, more than 90% students have told that, the teachers of various faculties used different teaching methods to fulfil the objectives of syllabus.
- The more than 90% students said that, content and methods of teaching are appropriate with each other and teachers elaborated through teaching
- The students feel that, the difficulty of curriculum is high
- The student's feedback revealed that, the most effective method of evaluation is a combination of oral and written exams