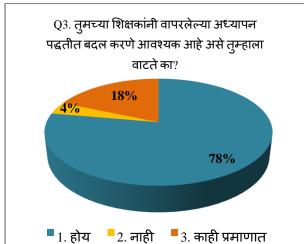

#### **Teachers Feedback**

The feedback taken from teachers about the present syllabus and curriculum of the institute reveals the following facts:

- ➤ The most of teachers (more than 85%) agree with the aims and objectives are of the respective courses
- > The curriculum designed by university is practically applicable
- Most of teachers uses various tools and techniques for effective delivery of curriculum
- ➤ The feedback analysis revealed that the difficulty level of course content is up to the mark of student understanding level
- > The is scope for improvement in providing suggestions in syllabus designing
- ➤ The objectives and content of course will be given more importance during evaluation process.
- > The teachers suggest minor change in objectivity of syllabus