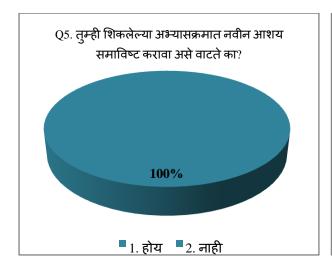

#### **Students Feedback**

The feedback taken from students about the present syllabus and curriculum of the college reveals the following facts:

- The student's feedback on curriculum revealed that, more than 90% of students know the objectives of their subject and the content of the subject is related with the objectives.
- Also, more than 90% students have told that, the teachers of various faculties used different teaching methods to fulfil the objectives of syllabus.
- The more than 90% students said that, content and methods of teaching are appropriate with each other and teachers elaborated through teaching
- The students feel that, the difficulty of curriculum is high
- The student's feedback revealed that, the most effective method of evaluation is a combination of oral and written exams