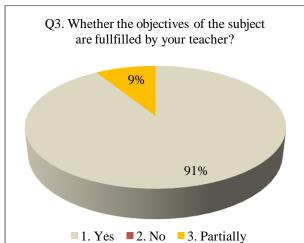

#### **Teachers Feedback**

The feedback taken from teachers about the present syllabus and curriculum of the institute reveals the following facts:

- ➤ The most of teachers (more than 85%) agree with the aims and objectives are of the respective courses
- > The curriculum designed by university is practically applicable
- Most of teachers uses various tools and techniques for effective delivery of curriculum
- ➤ The feedback analysis revealed that the difficulty level of course content is up to the mark of student understanding level
- > The is scope for improvement in providing suggestions in syllabus designing
- ➤ The objectives and content of course will be given more importance during evaluation process.
- > The teachers suggest minor change in objectivity of syllabus