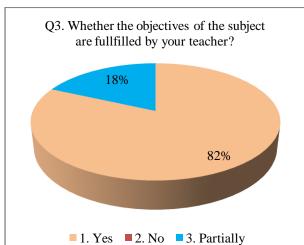

#### **Students Feedback**

The feedback taken from students about the present syllabus and curriculum of the college reveals the following facts:

- The student's feedback on curriculum revealed that, more than 90% of students know the objectives of their subject and the content of the subject is related with the objectives.
- Also, more than 90% students have told that, the teachers of various faculties used different teaching methods to fulfil the objectives of syllabus.
- The more than 90% students said that, content and methods of teaching are appropriate with each other and teachers elaborated through teaching
- The students feel that, the difficulty of curriculum is high
- The student's feedback revealed that, the most effective method of evaluation is a combination of oral and written exams