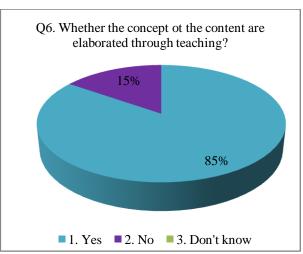

#### **Students Feedback**

The feedback taken from students about the present syllabus and curriculum of the college reveals the following facts:

- The student's feedback on curriculum revealed that, more than 90% of students know the objectives of their subject and the content of the subject is related with the objectives.
- Also, more than 90% students have told that, the teachers of various faculties used different teaching methods to fulfil the objectives of syllabus.
- The more than 90% students said that, content and methods of teaching are appropriate with each other and teachers elaborated through teaching
- The students feel that, the difficulty of curriculum is high
- The student's feedback revealed that, the most effective method of evaluation is a combination of oral and written exams