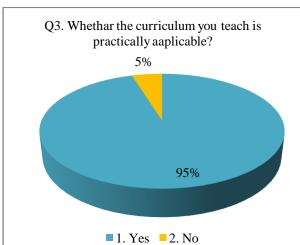

#### **Teachers Feedback**

The feedback taken from teachers about the present syllabus and curriculum of the institute reveals the following facts:

- ➤ The most of teachers (more than 85%) agree with the aims and objectives are of the respective courses
- > The curriculum designed by university is practically applicable
- Most of teachers uses various tools and techniques for effective delivery of curriculum
- ➤ The feedback analysis revealed that the difficulty level of course content is up to the mark of student understanding level
- > The is scope for improvement in providing suggestions in syllabus designing
- ➤ The objectives and content of course will be given more importance during evaluation process.
- > The teachers suggest minor change in objectivity of syllabus