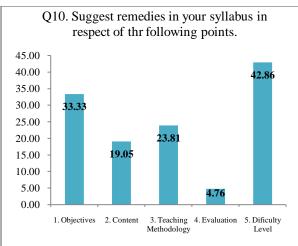

#### **Students Feedback**

The feedback taken from students about the present syllabus and curriculum of the college reveals the following facts:

- The student's feedback on curriculum revealed that, more than 90% of students know the objectives of their subject and the content of the subject is related with the objectives.
- Also, more than 90% students have told that, the teachers of various faculties used different teaching methods to fulfil the objectives of syllabus.
- The more than 90% students said that, content and methods of teaching are appropriate with each other and teachers elaborated through teaching
- The students feel that, the difficulty of curriculum is high
- The student's feedback revealed that, the most effective method of evaluation is a combination of oral and written exams