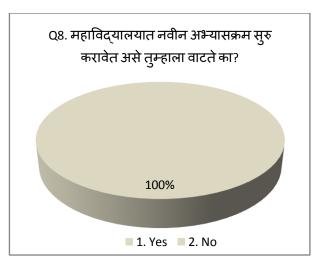

#### **Students Feedback**

The feedback taken from students about the present syllabus and curriculum of the college reveals the following facts:

- The student's feedback on curriculum revealed that, more than 90% of students know the objectives of their subject and the content of the subject is related with the objectives.
- Also, more than 90% students have told that, the teachers of various faculties used different teaching methods to fulfil the objectives of syllabus.
- The more than 90% students said that, content and methods of teaching are appropriate with each other and teachers elaborated through teaching
- The students feel that, the difficulty of curriculum is high
- The student's feedback revealed that, the most effective method of evaluation is a combination of oral and written exams