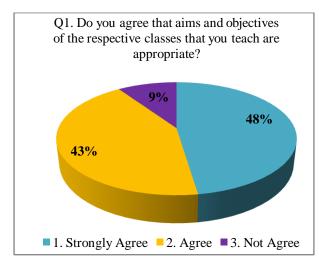

#### **Teachers Feedback**

The feedback taken from teachers about the present syllabus and curriculum of the institute reveals the following facts:

- ➤ The most of teachers (more than 85%) agree with the aims and objectives are of the respective courses
- > The curriculum designed by university is practically applicable
- Most of teachers uses various tools and techniques for effective delivery of curriculum
- ➤ The feedback analysis revealed that the difficulty level of course content is up to the mark of student understanding level
- > The is scope for improvement in providing suggestions in syllabus designing
- ➤ The objectives and content of course will be given more importance during evaluation process.
- > The teachers suggest minor change in objectivity of syllabus