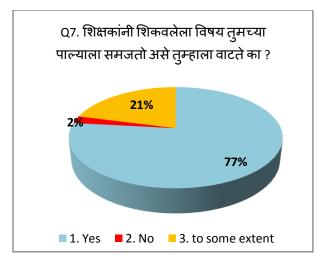

#### **Teachers Feedback**

The feedback taken from teachers about the present syllabus and curriculum of the institute reveals the following facts:

- ➤ The most of teachers (more than 85%) agree with the aims and objectives are of the respective courses
- > The curriculum designed by university is practically applicable
- Most of teachers uses various tools and techniques for effective delivery of curriculum
- ➤ The feedback analysis revealed that the difficulty level of course content is up to the mark of student understanding level
- > The is scope for improvement in providing suggestions in syllabus designing
- ➤ The objectives and content of course will be given more importance during evaluation process.
- > The teachers suggest minor change in objectivity of syllabus