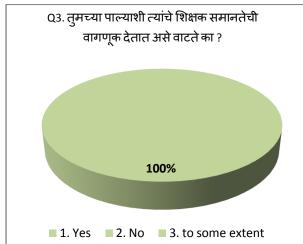

#### **Parent Feedback**

The following points were recorded during analysis of the Parents feedback:

- The parents feedback shows, the infrastructure provided by institution is appropriate.
- According to opinion of the more than 80% of parents, the curriculum is up to the mark of day to day life
- ➤ The student-teacher relation is healthy
- The library is updated with reference books and study books
- > The pattern of examination is good
- ➤ There is a space for improvement of academic and infrastructural facilities of the institute
- ➤ The more than 70% parents thought that, the new courses will be added in curriculum
- ➤ The parent feedback revealed that, the institutional activities are up to the mark of overall development of student.
- ➤ The parent's feedback revealed that, there is scope for improvement of the advanced technical facilities in the institute.