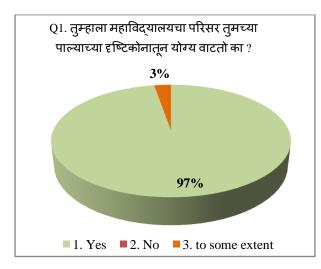

#### **Students Feedback**

The feedback taken from students about the present syllabus and curriculum of the college reveals the following facts:

- The student's feedback on curriculum revealed that, more than 90% of students know the objectives of their subject and the content of the subject is related with the objectives.
- Also, more than 90% students have told that, the teachers of various faculties used different teaching methods to fulfil the objectives of syllabus.
- The more than 90% students said that, content and methods of teaching are appropriate with each other and teachers elaborated through teaching
- The students feel that, the difficulty of curriculum is high
- The student's feedback revealed that, the most effective method of evaluation is a combination of oral and written exams