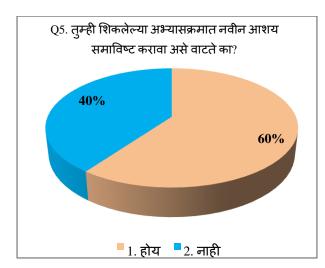

ck

The feedback taken from alumni about the institution and curriculum reveals the following facts:

- > The feedback given by alumni suggest that the new courses should be initiated
- Most of alumni though that, the syllabus is practically important
- ➤ The is scope for improvement of teaching methods
- ➤ The alumni feedback revealed that, there is need to include some new points in existing syllabus.
- More than 90% alumni though that the enough number of resources are available in institute for effective delivery of curriculum.
- > The alumni feedback revealed that, the examination pattern should be changed
- ➤ More than 70% alumni suggested, there should be additional evaluation process must be implemented along with the university exams.

#### Alumni Feedback 2017-18 (Arts)





















> Feedback process should be online

#### Alumni Feedback 2016-17 (Commerce)





















- > Feedback process should be online
- ➤ Better canteen facility

#### Alumni Feedback 2016-17 (Science)





















- > Feedback process should be online
- ➤ Camus placement drive should be organised

Department of Psychology Jaysingpur College, Jaysingpur

1QAC - Coordinator
Jaysingpur College, Jaysingpur



PRINCIPAL,
Jaysingpur College, Jaysingpur.

### JAYSINGPUR COLLEGE, JAYSINGPUR

| Na                     | me of Committee : <u>Feed bete</u>