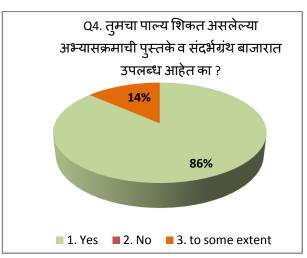

#### **Parent Feedback**

The following points were recorded during analysis of the Parents feedback:

- The parents feedback shows, the infrastructure provided by institution is appropriate.
- According to opinion of the more than 80% of parents, the curriculum is up to the mark of day to day life
- ➤ The student-teacher relation is healthy
- The library is updated with reference books and study books
- > The pattern of examination is good
- ➤ There is a space for improvement of academic and infrastructural facilities of the institute
- ➤ The more than 70% parents thought that, the new courses will be added in curriculum
- ➤ The parent feedback revealed that, the institutional activities are up to the mark of overall development of student.
- ➤ The parent's feedback revealed that, there is scope for improvement of the advanced technical facilities in the institute.