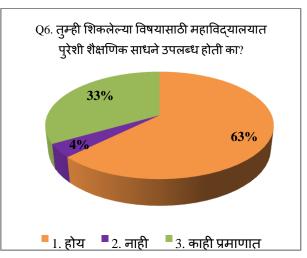

#### **Students Feedback**

The feedback taken from students about the present syllabus and curriculum of the college reveals the following facts:

- The student's feedback on curriculum revealed that, more than 90% of students know the objectives of their subject and the content of the subject is related with the objectives.
- Also, more than 90% students have told that, the teachers of various faculties used different teaching methods to fulfil the objectives of syllabus.
- The more than 90% students said that, content and methods of teaching are appropriate with each other and teachers elaborated through teaching
- The students feel that, the difficulty of curriculum is high
- The student's feedback revealed that, the most effective method of evaluation is a combination of oral and written exams