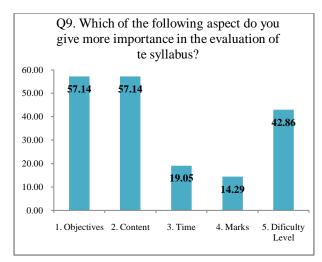

#### **Students Feedback**

The feedback taken from students about the present syllabus and curriculum of the college reveals the following facts:

- The student's feedback on curriculum revealed that, more than 90% of students know the objectives of their subject and the content of the subject is related with the objectives.
- Also, more than 90% students have told that, the teachers of various faculties used different teaching methods to fulfil the objectives of syllabus.
- The more than 90% students said that, content and methods of teaching are appropriate with each other and teachers elaborated through teaching
- The students feel that, the difficulty of curriculum is high
- The student's feedback revealed that, the most effective method of evaluation is a combination of oral and written exams