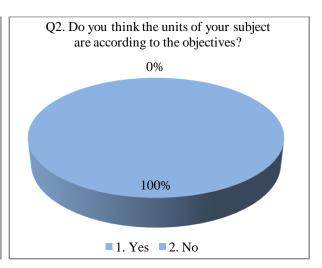

#### **Teachers Feedback**

The feedback taken from teachers about the present syllabus and curriculum of the institute reveals the following facts:

- ➤ The most of teachers (more than 85%) agree with the aims and objectives are of the respective courses
- > The curriculum designed by university is practically applicable
- Most of teachers uses various tools and techniques for effective delivery of curriculum
- ➤ The feedback analysis revealed that the difficulty level of course content is up to the mark of student understanding level
- > The is scope for improvement in providing suggestions in syllabus designing
- ➤ The objectives and content of course will be given more importance during evaluation process.
- > The teachers suggest minor change in objectivity of syllabus