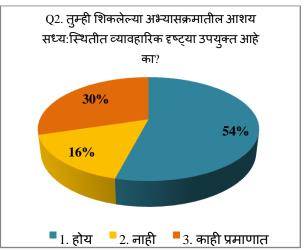

#### **Students Feedback**

The feedback taken from students about the present syllabus and curriculum of the college reveals the following facts:

- The student's feedback on curriculum revealed that, more than 90% of students know the objectives of their subject and the content of the subject is related with the objectives.
- Also, more than 90% students have told that, the teachers of various faculties used different teaching methods to fulfil the objectives of syllabus.
- The more than 90% students said that, content and methods of teaching are appropriate with each other and teachers elaborated through teaching
- The students feel that, the difficulty of curriculum is high
- The student's feedback revealed that, the most effective method of evaluation is a combination of oral and written exams