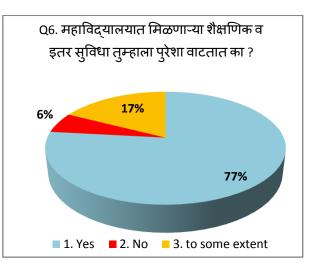

#### **Parent Feedback**

The following points were recorded during analysis of the Parents feedback:

- The parents feedback shows, the infrastructure provided by institution is appropriate.
- According to opinion of the more than 80% of parents, the curriculum is up to the mark of day to day life
- ➤ The student-teacher relation is healthy
- The library is updated with reference books and study books
- > The pattern of examination is good
- ➤ There is a space for improvement of academic and infrastructural facilities of the institute
- ➤ The more than 70% parents thought that, the new courses will be added in curriculum
- ➤ The parent feedback revealed that, the institutional activities are up to the mark of overall development of student.
- ➤ The parent's feedback revealed that, there is scope for improvement of the advanced technical facilities in the institute.