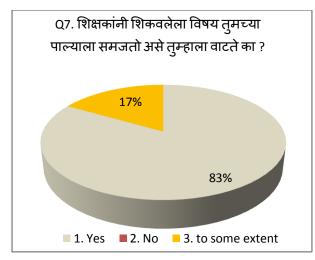

#### **Students Feedback**

The feedback taken from students about the present syllabus and curriculum of the college reveals the following facts:

- The student's feedback on curriculum revealed that, more than 90% of students know the objectives of their subject and the content of the subject is related with the objectives.
- Also, more than 90% students have told that, the teachers of various faculties used different teaching methods to fulfil the objectives of syllabus.
- The more than 90% students said that, content and methods of teaching are appropriate with each other and teachers elaborated through teaching
- The students feel that, the difficulty of curriculum is high
- The student's feedback revealed that, the most effective method of evaluation is a combination of oral and written exams