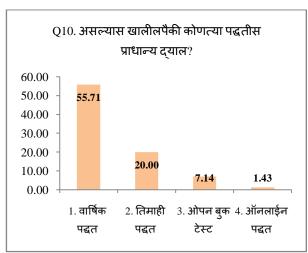

#### Alumni Feedback

The feedback taken from alumni about the institution and curriculum reveals the following facts:

- > The feedback given by alumni suggest that the new courses should be initiated
- Most of alumni though that, the syllabus is practically important
- ➤ The is scope for improvement of teaching methods
- ➤ The alumni feedback revealed that, there is need to include some new points in existing syllabus.
- More than 90% alumni though that the enough number of resources are available in institute for effective delivery of curriculum.
- > The alumni feedback revealed that, the examination pattern should be changed
- ➤ More than 70% alumni suggested, there should be additional evaluation process must be implemented along with the university exams.