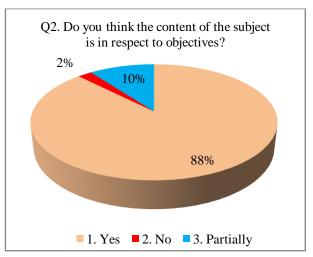

#### **Students Feedback**

The feedback taken from students about the present syllabus and curriculum of the college reveals the following facts:

- The student's feedback on curriculum revealed that, more than 90% of students know the objectives of their subject and the content of the subject is related with the objectives.
- Also, more than 90% students have told that, the teachers of various faculties used different teaching methods to fulfil the objectives of syllabus.
- The more than 90% students said that, content and methods of teaching are appropriate with each other and teachers elaborated through teaching
- The students feel that, the difficulty of curriculum is high
- The student's feedback revealed that, the most effective method of evaluation is a combination of oral and written exams