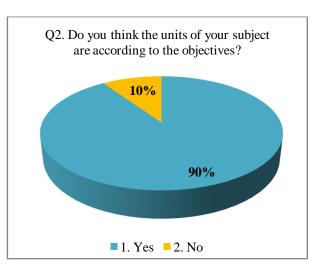

#### **Students Feedback**

The feedback taken from students about the present syllabus and curriculum of the college reveals the following facts:

- The student's feedback on curriculum revealed that, more than 90% of students know the objectives of their subject and the content of the subject is related with the objectives.
- Also, more than 90% students have told that, the teachers of various faculties used different teaching methods to fulfil the objectives of syllabus.
- The more than 90% students said that, content and methods of teaching are appropriate with each other and teachers elaborated through teaching
- The students feel that, the difficulty of curriculum is high
- The student's feedback revealed that, the most effective method of evaluation is a combination of oral and written exams