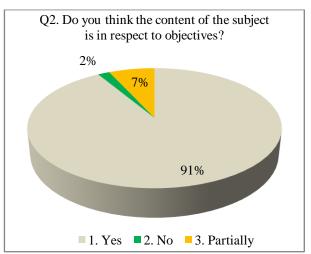

#### **Students Feedback**

The feedback taken from students about the present syllabus and curriculum of the college reveals the following facts:

- The student's feedback on curriculum revealed that, more than 90% of students know the objectives of their subject and the content of the subject is related with the objectives.
- Also, more than 90% students have told that, the teachers of various faculties used different teaching methods to fulfil the objectives of syllabus.
- The more than 90% students said that, content and methods of teaching are appropriate with each other and teachers elaborated through teaching
- The students feel that, the difficulty of curriculum is high
- The student's feedback revealed that, the most effective method of evaluation is a combination of oral and written exams