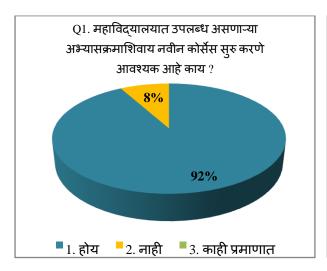

#### **Students Feedback**

The feedback taken from students about the present syllabus and curriculum of the college reveals the following facts:

- The student's feedback on curriculum revealed that, more than 90% of students know the objectives of their subject and the content of the subject is related with the objectives.
- Also, more than 90% students have told that, the teachers of various faculties used different teaching methods to fulfil the objectives of syllabus.
- The more than 90% students said that, content and methods of teaching are appropriate with each other and teachers elaborated through teaching
- The students feel that, the difficulty of curriculum is high
- The student's feedback revealed that, the most effective method of evaluation is a combination of oral and written exams