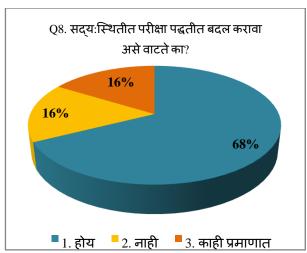

#### **Students Feedback**

The feedback taken from students about the present syllabus and curriculum of the college reveals the following facts:

- The student's feedback on curriculum revealed that, more than 90% of students know the objectives of their subject and the content of the subject is related with the objectives.
- Also, more than 90% students have told that, the teachers of various faculties used different teaching methods to fulfil the objectives of syllabus.
- The more than 90% students said that, content and methods of teaching are appropriate with each other and teachers elaborated through teaching
- The students feel that, the difficulty of curriculum is high
- The student's feedback revealed that, the most effective method of evaluation is a combination of oral and written exams