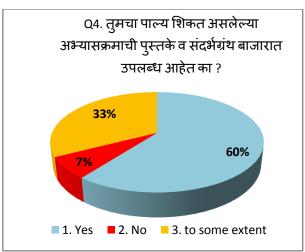

#### **Parent Feedback**

The following points were recorded during analysis of the Parents feedback:

- The parents feedback shows, the infrastructure provided by institution is appropriate.
- According to opinion of the more than 80% of parents, the curriculum is up to the mark of day to day life
- ➤ The student-teacher relation is healthy
- The library is updated with reference books and study books
- > The pattern of examination is good
- ➤ There is a space for improvement of academic and infrastructural facilities of the institute
- ➤ The more than 70% parents thought that, the new courses will be added in curriculum
- ➤ The parent feedback revealed that, the institutional activities are up to the mark of overall development of student.
- ➤ The parent's feedback revealed that, there is scope for improvement of the advanced technical facilities in the institute.