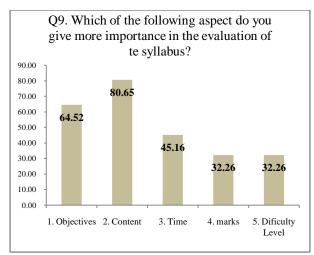

#### **Teachers Feedback**

The feedback taken from teachers about the present syllabus and curriculum of the institute reveals the following facts:

- ➤ The most of teachers (more than 85%) agree with the aims and objectives are of the respective courses
- > The curriculum designed by university is practically applicable
- Most of teachers uses various tools and techniques for effective delivery of curriculum
- ➤ The feedback analysis revealed that the difficulty level of course content is up to the mark of student understanding level
- > The is scope for improvement in providing suggestions in syllabus designing
- ➤ The objectives and content of course will be given more importance during evaluation process.
- > The teachers suggest minor change in objectivity of syllabus