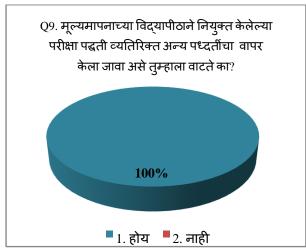

The feedback given by alumni suggest that the new courses should be initiated
- Most of alumni though that, the syllabus is practically important
- ➤ The is scope for improvement of teaching methods
- ➤ The alumni feedback revealed that, there is need to include some new points in existing syllabus.
- More than 90% alumni though that the enough number of resources are available in institute for effective delivery of curriculum.
- > The alumni feedback revealed that, the examination pattern should be changed
- ➤ More than 70% alumni suggested, there should be additional evaluation process must be implemented along with the university exams.

#### Alumni Feedback 2017-18 (Arts)





















> Feedback process should be online

#### Alumni Feedback 2016-17 (Commerce)





















- > Feedback process should be online
- ➤ Better canteen facility

#### Alumni Feedback 2016-17 (Science)





















- > Feedback process should be online
- ➤ Camus placement drive should be organised

Department of Psychology Jaysingpur College, Jaysingpur

1QAC - Coordinator
Jaysingpur College, Jaysingpur



PRINCIPAL,
Jaysingpur College, Jaysingpur.

### JAYSINGPUR COLLEGE, JAYSINGPUR

| Na                     | me of Committee : <u>Feed bete</u>