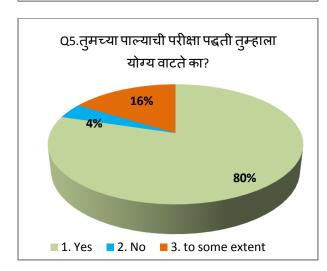

#### **Students Feedback**

The feedback taken from students about the present syllabus and curriculum of the college reveals the following facts:

- The student's feedback on curriculum revealed that, more than 90% of students know the objectives of their subject and the content of the subject is related with the objectives.
- Also, more than 90% students have told that, the teachers of various faculties used different teaching methods to fulfil the objectives of syllabus.
- The more than 90% students said that, content and methods of teaching are appropriate with each other and teachers elaborated through teaching
- The students feel that, the difficulty of curriculum is high
- The student's feedback revealed that, the most effective method of evaluation is a combination of oral and written exams