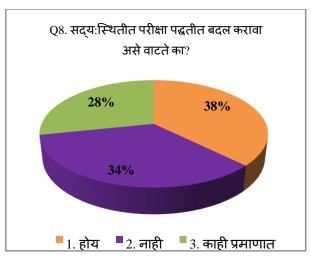

#### **Students Feedback**

The feedback taken from students about the present syllabus and curriculum of the college reveals the following facts:

- The student's feedback on curriculum revealed that, more than 90% of students know the objectives of their subject and the content of the subject is related with the objectives.
- Also, more than 90% students have told that, the teachers of various faculties used different teaching methods to fulfil the objectives of syllabus.
- The more than 90% students said that, content and methods of teaching are appropriate with each other and teachers elaborated through teaching
- The students feel that, the difficulty of curriculum is high
- The student's feedback revealed that, the most effective method of evaluation is a combination of oral and written exams