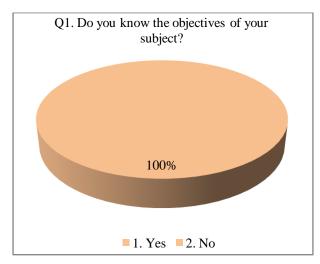

#### **Students Feedback**

The feedback taken from students about the present syllabus and curriculum of the college reveals the following facts:

- The student's feedback on curriculum revealed that, more than 90% of students know the objectives of their subject and the content of the subject is related with the objectives.
- Also, more than 90% students have told that, the teachers of various faculties used different teaching methods to fulfil the objectives of syllabus.
- The more than 90% students said that, content and methods of teaching are appropriate with each other and teachers elaborated through teaching
- The students feel that, the difficulty of curriculum is high
- The student's feedback revealed that, the most effective method of evaluation is a combination of oral and written exams