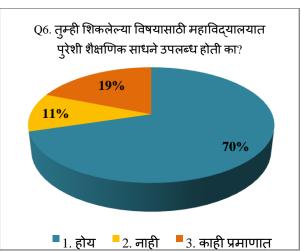

#### **Students Feedback**

The feedback taken from students about the present syllabus and curriculum of the college reveals the following facts:

- The student's feedback on curriculum revealed that, more than 90% of students know the objectives of their subject and the content of the subject is related with the objectives.
- Also, more than 90% students have told that, the teachers of various faculties used different teaching methods to fulfil the objectives of syllabus.
- The more than 90% students said that, content and methods of teaching are appropriate with each other and teachers elaborated through teaching
- The students feel that, the difficulty of curriculum is high
- The student's feedback revealed that, the most effective method of evaluation is a combination of oral and written exams