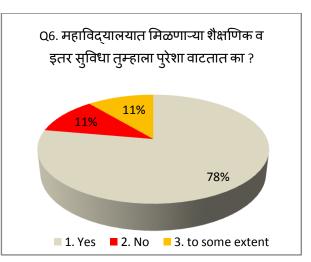

#### **Parent Feedback**

The following points were recorded during analysis of the Parents feedback:

- The parents feedback shows, the infrastructure provided by institution is appropriate.
- According to opinion of the more than 80% of parents, the curriculum is up to the mark of day to day life
- ➤ The student-teacher relation is healthy
- The library is updated with reference books and study books
- > The pattern of examination is good
- ➤ There is a space for improvement of academic and infrastructural facilities of the institute
- ➤ The more than 70% parents thought that, the new courses will be added in curriculum
- ➤ The parent feedback revealed that, the institutional activities are up to the mark of overall development of student.
- ➤ The parent's feedback revealed that, there is scope for improvement of the advanced technical facilities in the institute.