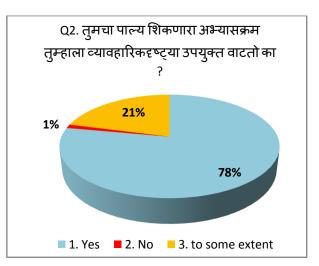

#### **Students Feedback**

The feedback taken from students about the present syllabus and curriculum of the college reveals the following facts:

- The student's feedback on curriculum revealed that, more than 90% of students know the objectives of their subject and the content of the subject is related with the objectives.
- Also, more than 90% students have told that, the teachers of various faculties used different teaching methods to fulfil the objectives of syllabus.
- The more than 90% students said that, content and methods of teaching are appropriate with each other and teachers elaborated through teaching
- The students feel that, the difficulty of curriculum is high
- The student's feedback revealed that, the most effective method of evaluation is a combination of oral and written exams