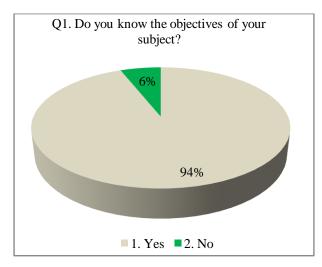

#### **Students Feedback**

The feedback taken from students about the present syllabus and curriculum of the college reveals the following facts:

- The student's feedback on curriculum revealed that, more than 90% of students know the objectives of their subject and the content of the subject is related with the objectives.
- Also, more than 90% students have told that, the teachers of various faculties used different teaching methods to fulfil the objectives of syllabus.
- The more than 90% students said that, content and methods of teaching are appropriate with each other and teachers elaborated through teaching
- The students feel that, the difficulty of curriculum is high
- The student's feedback revealed that, the most effective method of evaluation is a combination of oral and written exams