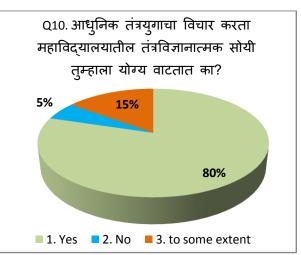

#### **Teachers Feedback**

The feedback taken from teachers about the present syllabus and curriculum of the institute reveals the following facts:

- ➤ The most of teachers (more than 85%) agree with the aims and objectives are of the respective courses
- > The curriculum designed by university is practically applicable
- Most of teachers uses various tools and techniques for effective delivery of curriculum
- ➤ The feedback analysis revealed that the difficulty level of course content is up to the mark of student understanding level
- > The is scope for improvement in providing suggestions in syllabus designing
- ➤ The objectives and content of course will be given more importance during evaluation process.
- > The teachers suggest minor change in objectivity of syllabus