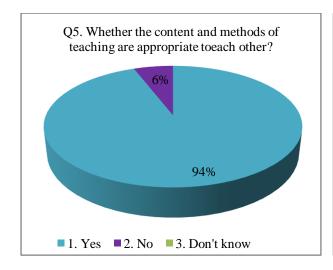

#### **Students Feedback**

The feedback taken from students about the present syllabus and curriculum of the college reveals the following facts:

- The student's feedback on curriculum revealed that, more than 90% of students know the objectives of their subject and the content of the subject is related with the objectives.
- Also, more than 90% students have told that, the teachers of various faculties used different teaching methods to fulfil the objectives of syllabus.
- The more than 90% students said that, content and methods of teaching are appropriate with each other and teachers elaborated through teaching
- The students feel that, the difficulty of curriculum is high
- The student's feedback revealed that, the most effective method of evaluation is a combination of oral and written exams