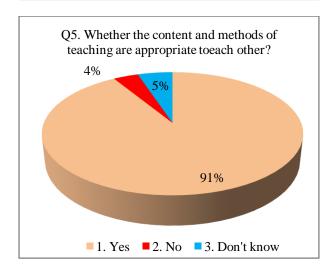

#### **Students Feedback**

The feedback taken from students about the present syllabus and curriculum of the college reveals the following facts:

- The student's feedback on curriculum revealed that, more than 90% of students know the objectives of their subject and the content of the subject is related with the objectives.
- Also, more than 90% students have told that, the teachers of various faculties used different teaching methods to fulfil the objectives of syllabus.
- The more than 90% students said that, content and methods of teaching are appropriate with each other and teachers elaborated through teaching
- The students feel that, the difficulty of curriculum is high
- The student's feedback revealed that, the most effective method of evaluation is a combination of oral and written exams