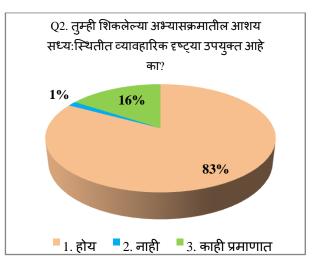

#### **Students Feedback**

The feedback taken from students about the present syllabus and curriculum of the college reveals the following facts:

- The student's feedback on curriculum revealed that, more than 90% of students know the objectives of their subject and the content of the subject is related with the objectives.
- Also, more than 90% students have told that, the teachers of various faculties used different teaching methods to fulfil the objectives of syllabus.
- The more than 90% students said that, content and methods of teaching are appropriate with each other and teachers elaborated through teaching
- The students feel that, the difficulty of curriculum is high
- The student's feedback revealed that, the most effective method of evaluation is a combination of oral and written exams