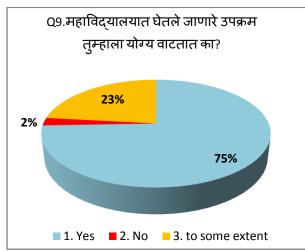

#### **Students Feedback**

The feedback taken from students about the present syllabus and curriculum of the college reveals the following facts:

- The student's feedback on curriculum revealed that, more than 90% of students know the objectives of their subject and the content of the subject is related with the objectives.
- Also, more than 90% students have told that, the teachers of various faculties used different teaching methods to fulfil the objectives of syllabus.
- The more than 90% students said that, content and methods of teaching are appropriate with each other and teachers elaborated through teaching
- The students feel that, the difficulty of curriculum is high
- The student's feedback revealed that, the most effective method of evaluation is a combination of oral and written exams