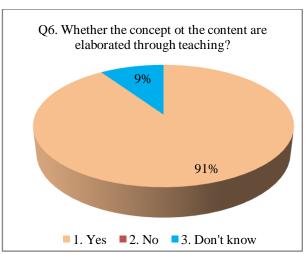

#### **Students Feedback**

The feedback taken from students about the present syllabus and curriculum of the college reveals the following facts:

- The student's feedback on curriculum revealed that, more than 90% of students know the objectives of their subject and the content of the subject is related with the objectives.
- Also, more than 90% students have told that, the teachers of various faculties used different teaching methods to fulfil the objectives of syllabus.
- The more than 90% students said that, content and methods of teaching are appropriate with each other and teachers elaborated through teaching
- The students feel that, the difficulty of curriculum is high
- The student's feedback revealed that, the most effective method of evaluation is a combination of oral and written exams