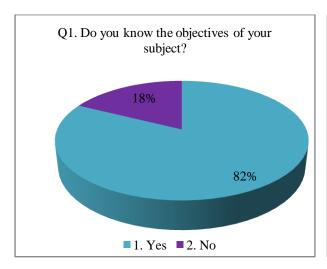

#### **Students Feedback**

The feedback taken from students about the present syllabus and curriculum of the college reveals the following facts:

- The student's feedback on curriculum revealed that, more than 90% of students know the objectives of their subject and the content of the subject is related with the objectives.
- Also, more than 90% students have told that, the teachers of various faculties used different teaching methods to fulfil the objectives of syllabus.
- The more than 90% students said that, content and methods of teaching are appropriate with each other and teachers elaborated through teaching
- The students feel that, the difficulty of curriculum is high
- The student's feedback revealed that, the most effective method of evaluation is a combination of oral and written exams