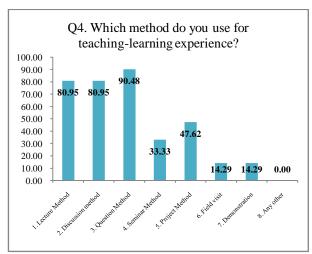

#### **Teachers Feedback**

The feedback taken from teachers about the present syllabus and curriculum of the institute reveals the following facts:

- ➤ The most of teachers (more than 85%) agree with the aims and objectives are of the respective courses
- > The curriculum designed by university is practically applicable
- Most of teachers uses various tools and techniques for effective delivery of curriculum
- ➤ The feedback analysis revealed that the difficulty level of course content is up to the mark of student understanding level
- > The is scope for improvement in providing suggestions in syllabus designing
- ➤ The objectives and content of course will be given more importance during evaluation process.
- > The teachers suggest minor change in objectivity of syllabus