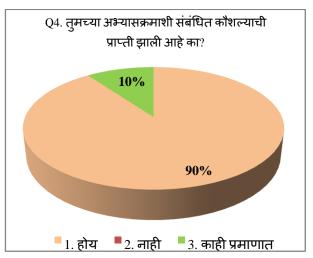

back

The feedback taken from alumni about the institution and curriculum reveals the following facts:

- > The feedback given by alumni suggest that the new courses should be initiated
- Most of alumni though that, the syllabus is practically important
- ➤ The is scope for improvement of teaching methods
- ➤ The alumni feedback revealed that, there is need to include some new points in existing syllabus.
- More than 90% alumni though that the enough number of resources are available in institute for effective delivery of curriculum.
- > The alumni feedback revealed that, the examination pattern should be changed
- ➤ More than 70% alumni suggested, there should be additional evaluation process must be implemented along with the university exams.

#### Alumni Feedback 2017-18 (Arts)





















> Feedback process should be online

#### Alumni Feedback 2016-17 (Commerce)





















- > Feedback process should be online
- ➤ Better canteen facility

#### Alumni Feedback 2016-17 (Science)





















- > Feedback process should be online
- ➤ Camus placement drive should be organised

Department of Psychology Jaysingpur College, Jaysingpur

1QAC - Coordinator
Jaysingpur College, Jaysingpur



PRINCIPAL,
Jaysingpur College, Jaysingpur.

### JAYSINGPUR COLLEGE, JAYSINGPUR

| Na                     | me of Committee : <u>Feed bete</u>