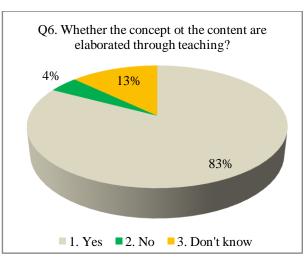

#### **Students Feedback**

The feedback taken from students about the present syllabus and curriculum of the college reveals the following facts:

- The student's feedback on curriculum revealed that, more than 90% of students know the objectives of their subject and the content of the subject is related with the objectives.
- Also, more than 90% students have told that, the teachers of various faculties used different teaching methods to fulfil the objectives of syllabus.
- The more than 90% students said that, content and methods of teaching are appropriate with each other and teachers elaborated through teaching
- The students feel that, the difficulty of curriculum is high
- The student's feedback revealed that, the most effective method of evaluation is a combination of oral and written exams