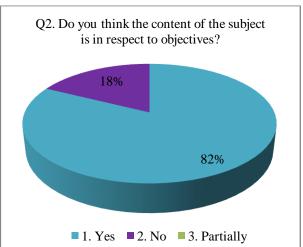

#### **Students Feedback**

The feedback taken from students about the present syllabus and curriculum of the college reveals the following facts:

- The student's feedback on curriculum revealed that, more than 90% of students know the objectives of their subject and the content of the subject is related with the objectives.
- Also, more than 90% students have told that, the teachers of various faculties used different teaching methods to fulfil the objectives of syllabus.
- The more than 90% students said that, content and methods of teaching are appropriate with each other and teachers elaborated through teaching
- The students feel that, the difficulty of curriculum is high
- The student's feedback revealed that, the most effective method of evaluation is a combination of oral and written exams