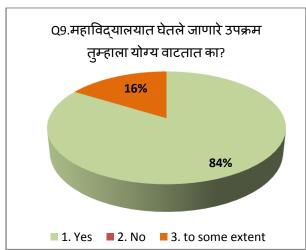

#### **Students Feedback**

The feedback taken from students about the present syllabus and curriculum of the college reveals the following facts:

- The student's feedback on curriculum revealed that, more than 90% of students know the objectives of their subject and the content of the subject is related with the objectives.
- Also, more than 90% students have told that, the teachers of various faculties used different teaching methods to fulfil the objectives of syllabus.
- The more than 90% students said that, content and methods of teaching are appropriate with each other and teachers elaborated through teaching
- The students feel that, the difficulty of curriculum is high
- The student's feedback revealed that, the most effective method of evaluation is a combination of oral and written exams