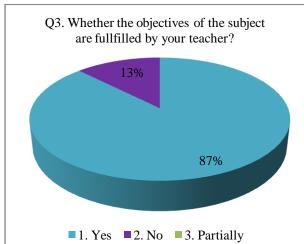

#### **Students Feedback**

The feedback taken from students about the present syllabus and curriculum of the college reveals the following facts:

- The student's feedback on curriculum revealed that, more than 90% of students know the objectives of their subject and the content of the subject is related with the objectives.
- Also, more than 90% students have told that, the teachers of various faculties used different teaching methods to fulfil the objectives of syllabus.
- The more than 90% students said that, content and methods of teaching are appropriate with each other and teachers elaborated through teaching
- The students feel that, the difficulty of curriculum is high
- The student's feedback revealed that, the most effective method of evaluation is a combination of oral and written exams