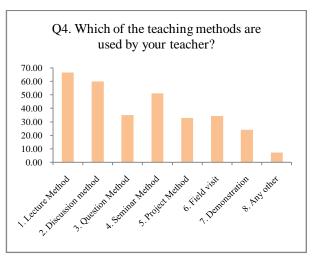

#### **Students Feedback**

The feedback taken from students about the present syllabus and curriculum of the college reveals the following facts:

- The student's feedback on curriculum revealed that, more than 90% of students know the objectives of their subject and the content of the subject is related with the objectives.
- Also, more than 90% students have told that, the teachers of various faculties used different teaching methods to fulfil the objectives of syllabus.
- The more than 90% students said that, content and methods of teaching are appropriate with each other and teachers elaborated through teaching
- The students feel that, the difficulty of curriculum is high
- The student's feedback revealed that, the most effective method of evaluation is a combination of oral and written exams