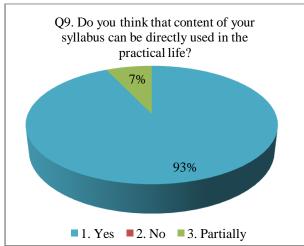

#### **Students Feedback**

The feedback taken from students about the present syllabus and curriculum of the college reveals the following facts:

- The student's feedback on curriculum revealed that, more than 90% of students know the objectives of their subject and the content of the subject is related with the objectives.
- Also, more than 90% students have told that, the teachers of various faculties used different teaching methods to fulfil the objectives of syllabus.
- The more than 90% students said that, content and methods of teaching are appropriate with each other and teachers elaborated through teaching
- The students feel that, the difficulty of curriculum is high
- The student's feedback revealed that, the most effective method of evaluation is a combination of oral and written exams