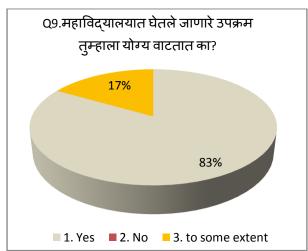

#### **Students Feedback**

The feedback taken from students about the present syllabus and curriculum of the college reveals the following facts:

- The student's feedback on curriculum revealed that, more than 90% of students know the objectives of their subject and the content of the subject is related with the objectives.
- Also, more than 90% students have told that, the teachers of various faculties used different teaching methods to fulfil the objectives of syllabus.
- The more than 90% students said that, content and methods of teaching are appropriate with each other and teachers elaborated through teaching
- The students feel that, the difficulty of curriculum is high
- The student's feedback revealed that, the most effective method of evaluation is a combination of oral and written exams