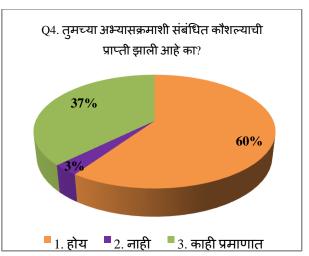

#### **Students Feedback**

The feedback taken from students about the present syllabus and curriculum of the college reveals the following facts:

- The student's feedback on curriculum revealed that, more than 90% of students know the objectives of their subject and the content of the subject is related with the objectives.
- Also, more than 90% students have told that, the teachers of various faculties used different teaching methods to fulfil the objectives of syllabus.
- The more than 90% students said that, content and methods of teaching are appropriate with each other and teachers elaborated through teaching
- The students feel that, the difficulty of curriculum is high
- The student's feedback revealed that, the most effective method of evaluation is a combination of oral and written exams