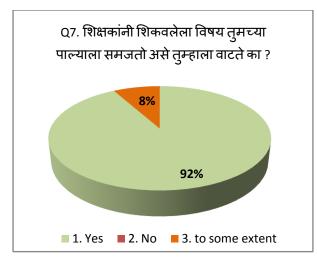

#### **Students Feedback**

The feedback taken from students about the present syllabus and curriculum of the college reveals the following facts:

- The student's feedback on curriculum revealed that, more than 90% of students know the objectives of their subject and the content of the subject is related with the objectives.
- Also, more than 90% students have told that, the teachers of various faculties used different teaching methods to fulfil the objectives of syllabus.
- The more than 90% students said that, content and methods of teaching are appropriate with each other and teachers elaborated through teaching
- The students feel that, the difficulty of curriculum is high
- The student's feedback revealed that, the most effective method of evaluation is a combination of oral and written exams