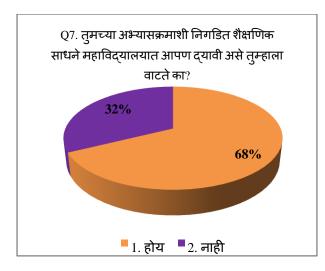

#### **Students Feedback**

The feedback taken from students about the present syllabus and curriculum of the college reveals the following facts:

- The student's feedback on curriculum revealed that, more than 90% of students know the objectives of their subject and the content of the subject is related with the objectives.
- Also, more than 90% students have told that, the teachers of various faculties used different teaching methods to fulfil the objectives of syllabus.
- The more than 90% students said that, content and methods of teaching are appropriate with each other and teachers elaborated through teaching
- The students feel that, the difficulty of curriculum is high
- The student's feedback revealed that, the most effective method of evaluation is a combination of oral and written exams