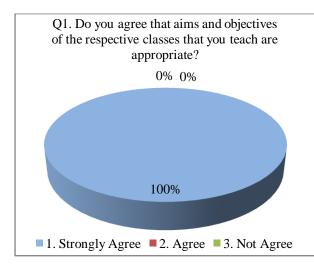

#### **Teachers Feedback**

The feedback taken from teachers about the present syllabus and curriculum of the institute reveals the following facts:

- ➤ The most of teachers (more than 85%) agree with the aims and objectives are of the respective courses
- > The curriculum designed by university is practically applicable
- Most of teachers uses various tools and techniques for effective delivery of curriculum
- ➤ The feedback analysis revealed that the difficulty level of course content is up to the mark of student understanding level
- > The is scope for improvement in providing suggestions in syllabus designing
- ➤ The objectives and content of course will be given more importance during evaluation process.
- > The teachers suggest minor change in objectivity of syllabus