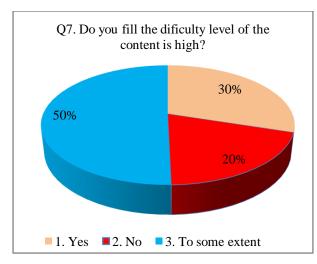

#### **Students Feedback**

The feedback taken from students about the present syllabus and curriculum of the college reveals the following facts:

- The student's feedback on curriculum revealed that, more than 90% of students know the objectives of their subject and the content of the subject is related with the objectives.
- Also, more than 90% students have told that, the teachers of various faculties used different teaching methods to fulfil the objectives of syllabus.
- The more than 90% students said that, content and methods of teaching are appropriate with each other and teachers elaborated through teaching
- The students feel that, the difficulty of curriculum is high
- The student's feedback revealed that, the most effective method of evaluation is a combination of oral and written exams