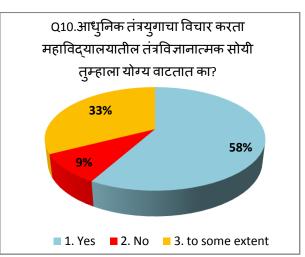

#### **Students Feedback**

The feedback taken from students about the present syllabus and curriculum of the college reveals the following facts:

- The student's feedback on curriculum revealed that, more than 90% of students know the objectives of their subject and the content of the subject is related with the objectives.
- Also, more than 90% students have told that, the teachers of various faculties used different teaching methods to fulfil the objectives of syllabus.
- The more than 90% students said that, content and methods of teaching are appropriate with each other and teachers elaborated through teaching
- The students feel that, the difficulty of curriculum is high
- The student's feedback revealed that, the most effective method of evaluation is a combination of oral and written exams