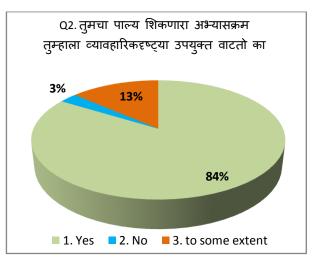

#### **Students Feedback**

The feedback taken from students about the present syllabus and curriculum of the college reveals the following facts:

- The student's feedback on curriculum revealed that, more than 90% of students know the objectives of their subject and the content of the subject is related with the objectives.
- Also, more than 90% students have told that, the teachers of various faculties used different teaching methods to fulfil the objectives of syllabus.
- The more than 90% students said that, content and methods of teaching are appropriate with each other and teachers elaborated through teaching
- The students feel that, the difficulty of curriculum is high
- The student's feedback revealed that, the most effective method of evaluation is a combination of oral and written exams