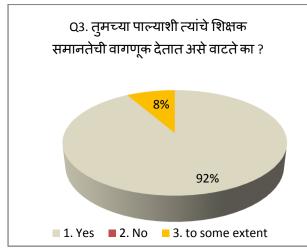

#### **Parent Feedback**

The following points were recorded during analysis of the Parents feedback:

- The parents feedback shows, the infrastructure provided by institution is appropriate.
- According to opinion of the more than 80% of parents, the curriculum is up to the mark of day to day life
- ➤ The student-teacher relation is healthy
- The library is updated with reference books and study books
- > The pattern of examination is good
- ➤ There is a space for improvement of academic and infrastructural facilities of the institute
- ➤ The more than 70% parents thought that, the new courses will be added in curriculum
- ➤ The parent feedback revealed that, the institutional activities are up to the mark of overall development of student.
- ➤ The parent's feedback revealed that, there is scope for improvement of the advanced technical facilities in the institute.