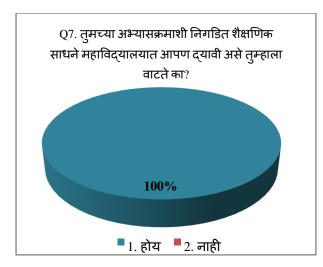

#### **Students Feedback**

The feedback taken from students about the present syllabus and curriculum of the college reveals the following facts:

- The student's feedback on curriculum revealed that, more than 90% of students know the objectives of their subject and the content of the subject is related with the objectives.
- Also, more than 90% students have told that, the teachers of various faculties used different teaching methods to fulfil the objectives of syllabus.
- The more than 90% students said that, content and methods of teaching are appropriate with each other and teachers elaborated through teaching
- The students feel that, the difficulty of curriculum is high
- The student's feedback revealed that, the most effective method of evaluation is a combination of oral and written exams