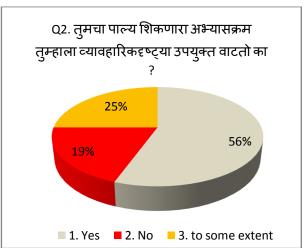

#### Alumni Feedback

The feedback taken from alumni about the institution and curriculum reveals the following facts:

- > The feedback given by alumni suggest that the new courses should be initiated
- Most of alumni though that, the syllabus is practically important
- ➤ The is scope for improvement of teaching methods
- ➤ The alumni feedback revealed that, there is need to include some new points in existing syllabus.
- More than 90% alumni though that the enough number of resources are available in institute for effective delivery of curriculum.
- > The alumni feedback revealed that, the examination pattern should be changed
- ➤ More than 70% alumni suggested, there should be additional evaluation process must be implemented along with the university exams.