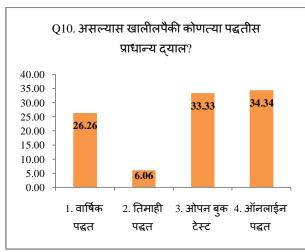

#### **Students Feedback**

The feedback taken from students about the present syllabus and curriculum of the college reveals the following facts:

- The student's feedback on curriculum revealed that, more than 90% of students know the objectives of their subject and the content of the subject is related with the objectives.
- Also, more than 90% students have told that, the teachers of various faculties used different teaching methods to fulfil the objectives of syllabus.
- The more than 90% students said that, content and methods of teaching are appropriate with each other and teachers elaborated through teaching
- The students feel that, the difficulty of curriculum is high
- The student's feedback revealed that, the most effective method of evaluation is a combination of oral and written exams