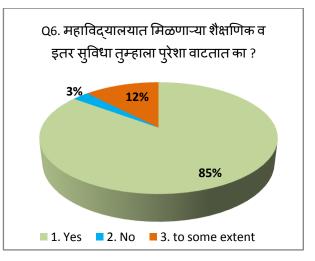

#### **Students Feedback**

The feedback taken from students about the present syllabus and curriculum of the college reveals the following facts:

- The student's feedback on curriculum revealed that, more than 90% of students know the objectives of their subject and the content of the subject is related with the objectives.
- Also, more than 90% students have told that, the teachers of various faculties used different teaching methods to fulfil the objectives of syllabus.
- The more than 90% students said that, content and methods of teaching are appropriate with each other and teachers elaborated through teaching
- The students feel that, the difficulty of curriculum is high
- The student's feedback revealed that, the most effective method of evaluation is a combination of oral and written exams