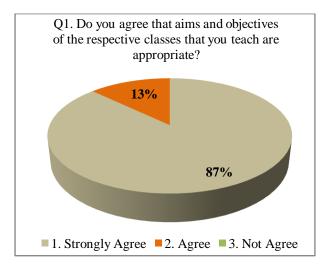

#### **Teachers Feedback**

The feedback taken from teachers about the present syllabus and curriculum of the institute reveals the following facts:

- ➤ The most of teachers (more than 85%) agree with the aims and objectives are of the respective courses
- > The curriculum designed by university is practically applicable
- Most of teachers uses various tools and techniques for effective delivery of curriculum
- ➤ The feedback analysis revealed that the difficulty level of course content is up to the mark of student understanding level
- > The is scope for improvement in providing suggestions in syllabus designing
- ➤ The objectives and content of course will be given more importance during evaluation process.
- > The teachers suggest minor change in objectivity of syllabus