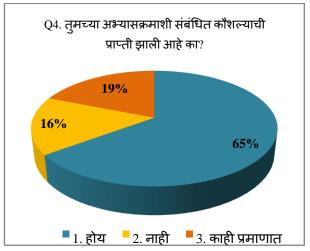

#### **Students Feedback**

The feedback taken from students about the present syllabus and curriculum of the college reveals the following facts:

- The student's feedback on curriculum revealed that, more than 90% of students know the objectives of their subject and the content of the subject is related with the objectives.
- Also, more than 90% students have told that, the teachers of various faculties used different teaching methods to fulfil the objectives of syllabus.
- The more than 90% students said that, content and methods of teaching are appropriate with each other and teachers elaborated through teaching
- The students feel that, the difficulty of curriculum is high
- The student's feedback revealed that, the most effective method of evaluation is a combination of oral and written exams