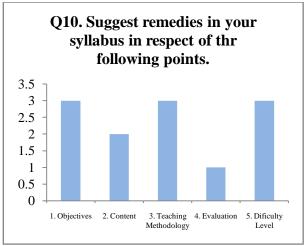

#### **Teachers Feedback**

The feedback taken from teachers about the present syllabus and curriculum of the institute reveals the following facts:

- ➤ The most of teachers (more than 85%) agree with the aims and objectives are of the respective courses
- > The curriculum designed by university is practically applicable
- Most of teachers uses various tools and techniques for effective delivery of curriculum
- ➤ The feedback analysis revealed that the difficulty level of course content is up to the mark of student understanding level
- > The is scope for improvement in providing suggestions in syllabus designing
- ➤ The objectives and content of course will be given more importance during evaluation process.
- > The teachers suggest minor change in objectivity of syllabus