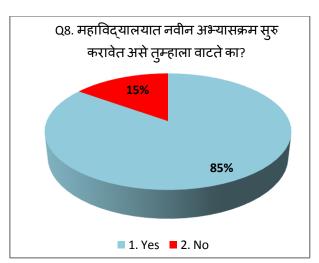

#### Alumni Feedback

The feedback taken from alumni about the institution and curriculum reveals the following facts:

- > The feedback given by alumni suggest that the new courses should be initiated
- Most of alumni though that, the syllabus is practically important
- ➤ The is scope for improvement of teaching methods
- ➤ The alumni feedback revealed that, there is need to include some new points in existing syllabus.
- More than 90% alumni though that the enough number of resources are available in institute for effective delivery of curriculum.
- > The alumni feedback revealed that, the examination pattern should be changed
- ➤ More than 70% alumni suggested, there should be additional evaluation process must be implemented along with the university exams.