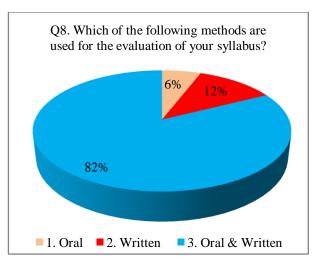

#### **Students Feedback**

The feedback taken from students about the present syllabus and curriculum of the college reveals the following facts:

- The student's feedback on curriculum revealed that, more than 90% of students know the objectives of their subject and the content of the subject is related with the objectives.
- Also, more than 90% students have told that, the teachers of various faculties used different teaching methods to fulfil the objectives of syllabus.
- The more than 90% students said that, content and methods of teaching are appropriate with each other and teachers elaborated through teaching
- The students feel that, the difficulty of curriculum is high
- The student's feedback revealed that, the most effective method of evaluation is a combination of oral and written exams