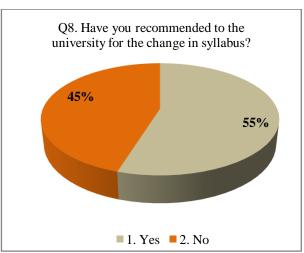

#### **Teachers Feedback**

The feedback taken from teachers about the present syllabus and curriculum of the institute reveals the following facts:

- ➤ The most of teachers (more than 85%) agree with the aims and objectives are of the respective courses
- > The curriculum designed by university is practically applicable
- Most of teachers uses various tools and techniques for effective delivery of curriculum
- ➤ The feedback analysis revealed that the difficulty level of course content is up to the mark of student understanding level
- > The is scope for improvement in providing suggestions in syllabus designing
- ➤ The objectives and content of course will be given more importance during evaluation process.
- > The teachers suggest minor change in objectivity of syllabus