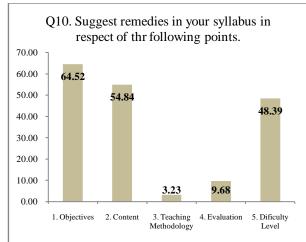

#### **Teachers Feedback**

The feedback taken from teachers about the present syllabus and curriculum of the institute reveals the following facts:

- ➤ The most of teachers (more than 85%) agree with the aims and objectives are of the respective courses
- > The curriculum designed by university is practically applicable
- Most of teachers uses various tools and techniques for effective delivery of curriculum
- ➤ The feedback analysis revealed that the difficulty level of course content is up to the mark of student understanding level
- > The is scope for improvement in providing suggestions in syllabus designing
- ➤ The objectives and content of course will be given more importance during evaluation process.
- > The teachers suggest minor change in objectivity of syllabus