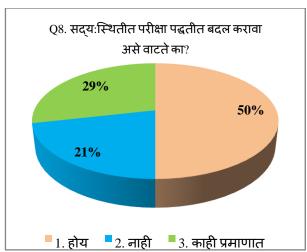

#### **Parent Feedback**

The following points were recorded during analysis of the Parents feedback:

- The parents feedback shows, the infrastructure provided by institution is appropriate.
- According to opinion of the more than 80% of parents, the curriculum is up to the mark of day to day life
- ➤ The student-teacher relation is healthy
- The library is updated with reference books and study books
- > The pattern of examination is good
- ➤ There is a space for improvement of academic and infrastructural facilities of the institute
- ➤ The more than 70% parents thought that, the new courses will be added in curriculum
- ➤ The parent feedback revealed that, the institutional activities are up to the mark of overall development of student.
- ➤ The parent's feedback revealed that, there is scope for improvement of the advanced technical facilities in the institute.