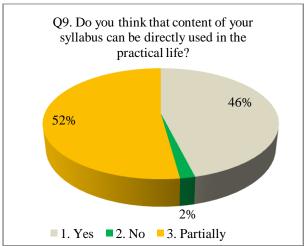

#### **Students Feedback**

The feedback taken from students about the present syllabus and curriculum of the college reveals the following facts:

- The student's feedback on curriculum revealed that, more than 90% of students know the objectives of their subject and the content of the subject is related with the objectives.
- Also, more than 90% students have told that, the teachers of various faculties used different teaching methods to fulfil the objectives of syllabus.
- The more than 90% students said that, content and methods of teaching are appropriate with each other and teachers elaborated through teaching
- The students feel that, the difficulty of curriculum is high
- The student's feedback revealed that, the most effective method of evaluation is a combination of oral and written exams