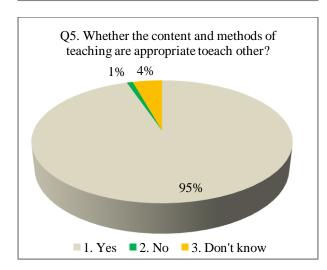

#### **Students Feedback**

The feedback taken from students about the present syllabus and curriculum of the college reveals the following facts:

- The student's feedback on curriculum revealed that, more than 90% of students know the objectives of their subject and the content of the subject is related with the objectives.
- Also, more than 90% students have told that, the teachers of various faculties used different teaching methods to fulfil the objectives of syllabus.
- The more than 90% students said that, content and methods of teaching are appropriate with each other and teachers elaborated through teaching
- The students feel that, the difficulty of curriculum is high
- The student's feedback revealed that, the most effective method of evaluation is a combination of oral and written exams