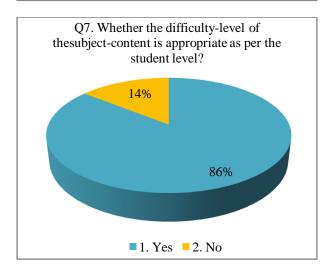

#### **Teachers Feedback**

The feedback taken from teachers about the present syllabus and curriculum of the institute reveals the following facts:

- ➤ The most of teachers (more than 85%) agree with the aims and objectives are of the respective courses
- > The curriculum designed by university is practically applicable
- Most of teachers uses various tools and techniques for effective delivery of curriculum
- ➤ The feedback analysis revealed that the difficulty level of course content is up to the mark of student understanding level
- > The is scope for improvement in providing suggestions in syllabus designing
- ➤ The objectives and content of course will be given more importance during evaluation process.
- > The teachers suggest minor change in objectivity of syllabus