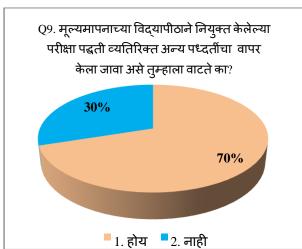

#### **Teachers Feedback**

The feedback taken from teachers about the present syllabus and curriculum of the institute reveals the following facts:

- ➤ The most of teachers (more than 85%) agree with the aims and objectives are of the respective courses
- > The curriculum designed by university is practically applicable
- Most of teachers uses various tools and techniques for effective delivery of curriculum
- ➤ The feedback analysis revealed that the difficulty level of course content is up to the mark of student understanding level
- > The is scope for improvement in providing suggestions in syllabus designing
- ➤ The objectives and content of course will be given more importance during evaluation process.
- > The teachers suggest minor change in objectivity of syllabus