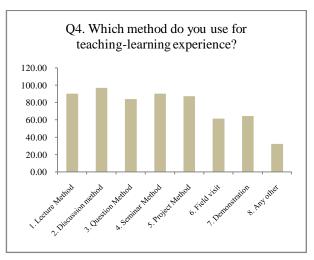

#### **Students Feedback**

The feedback taken from students about the present syllabus and curriculum of the college reveals the following facts:

- The student's feedback on curriculum revealed that, more than 90% of students know the objectives of their subject and the content of the subject is related with the objectives.
- Also, more than 90% students have told that, the teachers of various faculties used different teaching methods to fulfil the objectives of syllabus.
- The more than 90% students said that, content and methods of teaching are appropriate with each other and teachers elaborated through teaching
- The students feel that, the difficulty of curriculum is high
- The student's feedback revealed that, the most effective method of evaluation is a combination of oral and written exams