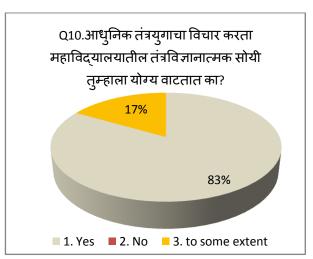

#### **Students Feedback**

The feedback taken from students about the present syllabus and curriculum of the college reveals the following facts:

- The student's feedback on curriculum revealed that, more than 90% of students know the objectives of their subject and the content of the subject is related with the objectives.
- Also, more than 90% students have told that, the teachers of various faculties used different teaching methods to fulfil the objectives of syllabus.
- The more than 90% students said that, content and methods of teaching are appropriate with each other and teachers elaborated through teaching
- The students feel that, the difficulty of curriculum is high
- The student's feedback revealed that, the most effective method of evaluation is a combination of oral and written exams