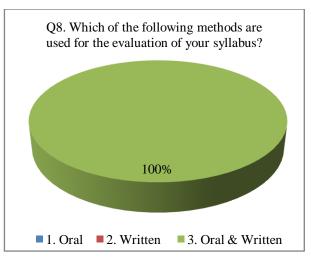

#### **Students Feedback**

The feedback taken from students about the present syllabus and curriculum of the college reveals the following facts:

- The student's feedback on curriculum revealed that, more than 90% of students know the objectives of their subject and the content of the subject is related with the objectives.
- Also, more than 90% students have told that, the teachers of various faculties used different teaching methods to fulfil the objectives of syllabus.
- The more than 90% students said that, content and methods of teaching are appropriate with each other and teachers elaborated through teaching
- The students feel that, the difficulty of curriculum is high
- The student's feedback revealed that, the most effective method of evaluation is a combination of oral and written exams