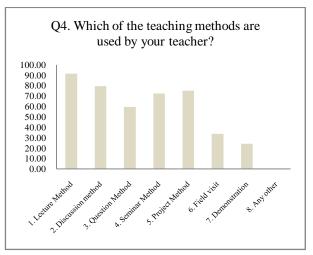

#### **Students Feedback**

The feedback taken from students about the present syllabus and curriculum of the college reveals the following facts:

- The student's feedback on curriculum revealed that, more than 90% of students know the objectives of their subject and the content of the subject is related with the objectives.
- Also, more than 90% students have told that, the teachers of various faculties used different teaching methods to fulfil the objectives of syllabus.
- The more than 90% students said that, content and methods of teaching are appropriate with each other and teachers elaborated through teaching
- The students feel that, the difficulty of curriculum is high
- The student's feedback revealed that, the most effective method of evaluation is a combination of oral and written exams