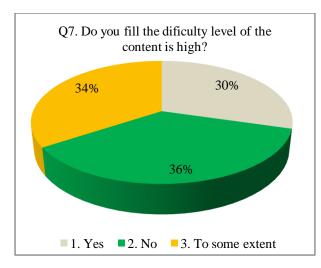

#### **Students Feedback**

The feedback taken from students about the present syllabus and curriculum of the college reveals the following facts:

- The student's feedback on curriculum revealed that, more than 90% of students know the objectives of their subject and the content of the subject is related with the objectives.
- Also, more than 90% students have told that, the teachers of various faculties used different teaching methods to fulfil the objectives of syllabus.
- The more than 90% students said that, content and methods of teaching are appropriate with each other and teachers elaborated through teaching
- The students feel that, the difficulty of curriculum is high
- The student's feedback revealed that, the most effective method of evaluation is a combination of oral and written exams