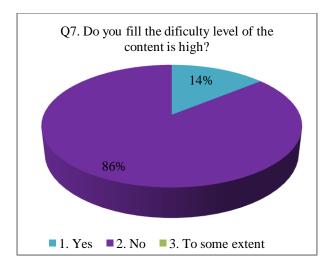

#### **Students Feedback**

The feedback taken from students about the present syllabus and curriculum of the college reveals the following facts:

- The student's feedback on curriculum revealed that, more than 90% of students know the objectives of their subject and the content of the subject is related with the objectives.
- Also, more than 90% students have told that, the teachers of various faculties used different teaching methods to fulfil the objectives of syllabus.
- The more than 90% students said that, content and methods of teaching are appropriate with each other and teachers elaborated through teaching
- The students feel that, the difficulty of curriculum is high
- The student's feedback revealed that, the most effective method of evaluation is a combination of oral and written exams