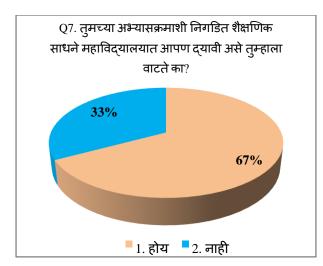

#### **Students Feedback**

The feedback taken from students about the present syllabus and curriculum of the college reveals the following facts:

- The student's feedback on curriculum revealed that, more than 90% of students know the objectives of their subject and the content of the subject is related with the objectives.
- Also, more than 90% students have told that, the teachers of various faculties used different teaching methods to fulfil the objectives of syllabus.
- The more than 90% students said that, content and methods of teaching are appropriate with each other and teachers elaborated through teaching
- The students feel that, the difficulty of curriculum is high
- The student's feedback revealed that, the most effective method of evaluation is a combination of oral and written exams