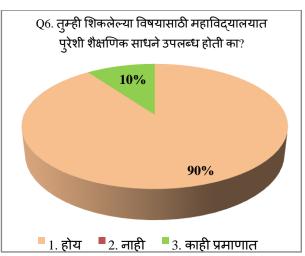

The feedback taken from alumni about the institution and curriculum reveals the following facts:

- > The feedback given by alumni suggest that the new courses should be initiated
- Most of alumni though that, the syllabus is practically important
- ➤ The is scope for improvement of teaching methods
- ➤ The alumni feedback revealed that, there is need to include some new points in existing syllabus.
- More than 90% alumni though that the enough number of resources are available in institute for effective delivery of curriculum.
- > The alumni feedback revealed that, the examination pattern should be changed
- ➤ More than 70% alumni suggested, there should be additional evaluation process must be implemented along with the university exams.

#### Alumni Feedback 2017-18 (Arts)





















> Feedback process should be online

#### Alumni Feedback 2016-17 (Commerce)





















- > Feedback process should be online
- ➤ Better canteen facility

#### Alumni Feedback 2016-17 (Science)





















- > Feedback process should be online
- ➤ Camus placement drive should be organised

Department of Psychology Jaysingpur College, Jaysingpur

1QAC - Coordinator
Jaysingpur College, Jaysingpur



PRINCIPAL,
Jaysingpur College, Jaysingpur.

### JAYSINGPUR COLLEGE, JAYSINGPUR

| Na                     | me of Committee : <u>Feed bete</u>