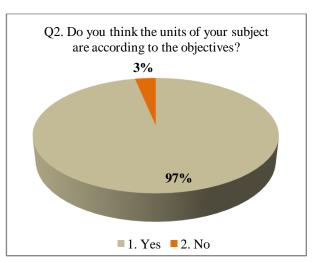

#### **Teachers Feedback**

The feedback taken from teachers about the present syllabus and curriculum of the institute reveals the following facts:

- ➤ The most of teachers (more than 85%) agree with the aims and objectives are of the respective courses
- > The curriculum designed by university is practically applicable
- Most of teachers uses various tools and techniques for effective delivery of curriculum
- ➤ The feedback analysis revealed that the difficulty level of course content is up to the mark of student understanding level
- > The is scope for improvement in providing suggestions in syllabus designing
- ➤ The objectives and content of course will be given more importance during evaluation process.
- > The teachers suggest minor change in objectivity of syllabus