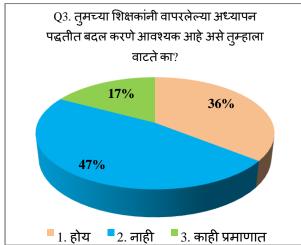

edback

The feedback taken from alumni about the institution and curriculum reveals the following facts:

- > The feedback given by alumni suggest that the new courses should be initiated
- Most of alumni though that, the syllabus is practically important
- ➤ The is scope for improvement of teaching methods
- ➤ The alumni feedback revealed that, there is need to include some new points in existing syllabus.
- More than 90% alumni though that the enough number of resources are available in institute for effective delivery of curriculum.
- > The alumni feedback revealed that, the examination pattern should be changed
- ➤ More than 70% alumni suggested, there should be additional evaluation process must be implemented along with the university exams.

#### Alumni Feedback 2017-18 (Arts)





















> Feedback process should be online

#### Alumni Feedback 2016-17 (Commerce)





















- > Feedback process should be online
- ➤ Better canteen facility

#### Alumni Feedback 2016-17 (Science)





















- > Feedback process should be online
- ➤ Camus placement drive should be organised

Department of Psychology Jaysingpur College, Jaysingpur

1QAC - Coordinator
Jaysingpur College, Jaysingpur



PRINCIPAL,
Jaysingpur College, Jaysingpur.

### JAYSINGPUR COLLEGE, JAYSINGPUR

| Na                     | me of Committee : <u>Feed bete</u>