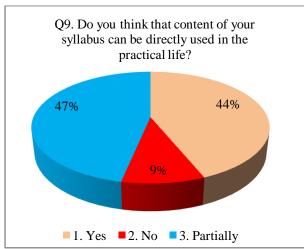

e told that, the teachers of various faculties used different teaching methods to fulfil the objectives of syllabus.
- The more than 90% students said that, content and methods of teaching are appropriate with each other and teachers elaborated through teaching
- The students feel that, the difficulty of curriculum is high
- The student's feedback revealed that, the most effective method of evaluation is a combination of oral and written exams

#### Students Feedback 2017-18 (Arts)



















- > Make provision for online feedback
- ➤ Add more COC courses along with curriculum

#### **Students Feedback 2017-18 (Commerce)**



















- > Provide ICT based facilities in all classrooms
- > Library should be automated

#### Students Feedback 2017-18 (Science)



















- ➤ Provide ICT based facilities in all classrooms
- ➤ Make provision for online feedback process
- ➤ To start M.Sc. Organic Chemistry program

#### **Parent Feedback**

The following points were recorded during analysis of the Parents feedback:

- The parents feedback shows, the infrastructure provided by institution is appropriate.
- According to opinion of the more than 80% of parents, the curriculum is up to the mark of day to day life
- ➤ The student-teacher relation is healthy
- The library is updated with reference books and study books
- > The pattern of examination is good
- ➤ There is a space for improvement of academic and infrastructural facilities of the institute
- ➤ The more than 70% parents thought that, the new courses will be added in curriculum
- ➤ The parent feedback