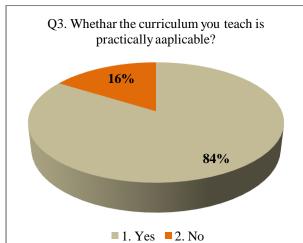

#### **Teachers Feedback**

The feedback taken from teachers about the present syllabus and curriculum of the institute reveals the following facts:

- ➤ The most of teachers (more than 85%) agree with the aims and objectives are of the respective courses
- > The curriculum designed by university is practically applicable
- Most of teachers uses various tools and techniques for effective delivery of curriculum
- ➤ The feedback analysis revealed that the difficulty level of course content is up to the mark of student understanding level
- > The is scope for improvement in providing suggestions in syllabus designing
- ➤ The objectives and content of course will be given more importance during evaluation process.
- > The teachers suggest minor change in objectivity of syllabus