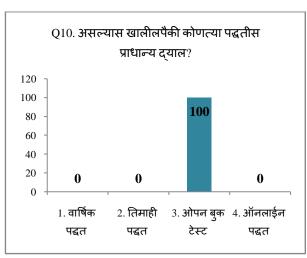

e feedback given by alumni suggest that the new courses should be initiated
- Most of alumni though that, the syllabus is practically important
- ➤ The is scope for improvement of teaching methods
- ➤ The alumni feedback revealed that, there is need to include some new points in existing syllabus.
- More than 90% alumni though that the enough number of resources are available in institute for effective delivery of curriculum.
- > The alumni feedback revealed that, the examination pattern should be changed
- ➤ More than 70% alumni suggested, there should be additional evaluation process must be implemented along with the university exams.

#### Alumni Feedback 2017-18 (Arts)





















> Feedback process should be online

#### Alumni Feedback 2016-17 (Commerce)





















- > Feedback process should be online
- ➤ Better canteen facility

#### Alumni Feedback 2016-17 (Science)





















- > Feedback process should be online
- ➤ Camus placement drive should be organised

Department of Psychology Jaysingpur College, Jaysingpur

1QAC - Coordinator
Jaysingpur College, Jaysingpur



PRINCIPAL,
Jaysingpur College, Jaysingpur.

### JAYSINGPUR COLLEGE, JAYSINGPUR

| Na                     | me of Committee : <u>Feed bete</u>