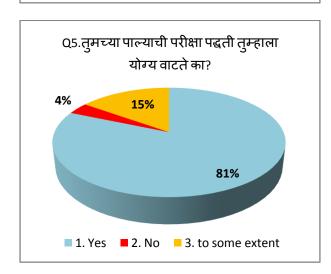

#### **Students Feedback**

The feedback taken from students about the present syllabus and curriculum of the college reveals the following facts:

- The student's feedback on curriculum revealed that, more than 90% of students know the objectives of their subject and the content of the subject is related with the objectives.
- Also, more than 90% students have told that, the teachers of various faculties used different teaching methods to fulfil the objectives of syllabus.
- The more than 90% students said that, content and methods of teaching are appropriate with each other and teachers elaborated through teaching
- The students feel that, the difficulty of curriculum is high
- The student's feedback revealed that, the most effective method of evaluation is a combination of oral and written exams