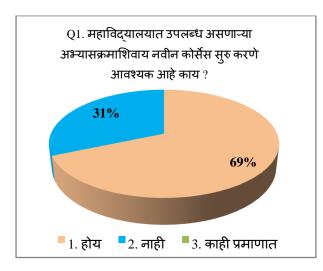

#### Alumni Feedback

The feedback taken from alumni about the institution and curriculum reveals the following facts:

- > The feedback given by alumni suggest that the new courses should be initiated
- Most of alumni though that, the syllabus is practically important
- ➤ The is scope for improvement of teaching methods
- ➤ The alumni feedback revealed that, there is need to include some new points in existing syllabus.
- More than 90% alumni though that the enough number of resources are available in institute for effective delivery of curriculum.
- > The alumni feedback revealed that, the examination pattern should be changed
- ➤ More than 70% alumni suggested, there should be additional evaluation process must be implemented along with the university exams.