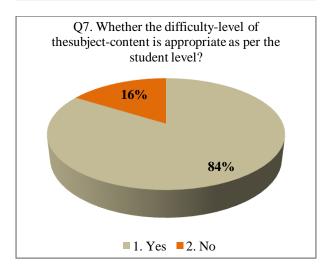

#### **Teachers Feedback**

The feedback taken from teachers about the present syllabus and curriculum of the institute reveals the following facts:

- ➤ The most of teachers (more than 85%) agree with the aims and objectives are of the respective courses
- > The curriculum designed by university is practically applicable
- Most of teachers uses various tools and techniques for effective delivery of curriculum
- ➤ The feedback analysis revealed that the difficulty level of course content is up to the mark of student understanding level
- > The is scope for improvement in providing suggestions in syllabus designing
- ➤ The objectives and content of course will be given more importance during evaluation process.
- > The teachers suggest minor change in objectivity of syllabus