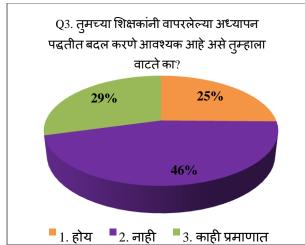

#### **Students Feedback**

The feedback taken from students about the present syllabus and curriculum of the college reveals the following facts:

- The student's feedback on curriculum revealed that, more than 90% of students know the objectives of their subject and the content of the subject is related with the objectives.
- Also, more than 90% students have told that, the teachers of various faculties used different teaching methods to fulfil the objectives of syllabus.
- The more than 90% students said that, content and methods of teaching are appropriate with each other and teachers elaborated through teaching
- The students feel that, the difficulty of curriculum is high
- The student's feedback revealed that, the most effective method of evaluation is a combination of oral and written exams