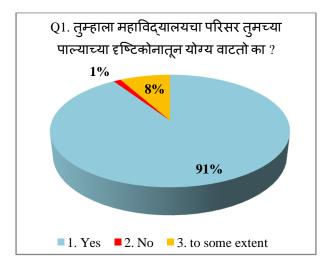

#### **Students Feedback**

The feedback taken from students about the present syllabus and curriculum of the college reveals the following facts:

- The student's feedback on curriculum revealed that, more than 90% of students know the objectives of their subject and the content of the subject is related with the objectives.
- Also, more than 90% students have told that, the teachers of various faculties used different teaching methods to fulfil the objectives of syllabus.
- The more than 90% students said that, content and methods of teaching are appropriate with each other and teachers elaborated through teaching
- The students feel that, the difficulty of curriculum is high
- The student's feedback revealed that, the most effective method of evaluation is a combination of oral and written exams