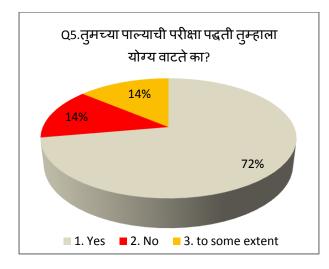

#### **Parent Feedback**

The following points were recorded during analysis of the Parents feedback:

- The parents feedback shows, the infrastructure provided by institution is appropriate.
- According to opinion of the more than 80% of parents, the curriculum is up to the mark of day to day life
- ➤ The student-teacher relation is healthy
- The library is updated with reference books and study books
- > The pattern of examination is good
- ➤ There is a space for improvement of academic and infrastructural facilities of the institute
- ➤ The more than 70% parents thought that, the new courses will be added in curriculum
- ➤ The parent feedback revealed that, the institutional activities are up to the mark of overall development of student.
- ➤ The parent's feedback revealed that, there is scope for improvement of the advanced technical facilities in the institute.