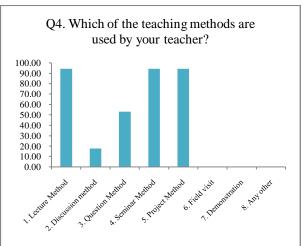

#### **Students Feedback**

The feedback taken from students about the present syllabus and curriculum of the college reveals the following facts:

- The student's feedback on curriculum revealed that, more than 90% of students know the objectives of their subject and the content of the subject is related with the objectives.
- Also, more than 90% students have told that, the teachers of various faculties used different teaching methods to fulfil the objectives of syllabus.
- The more than 90% students said that, content and methods of teaching are appropriate with each other and teachers elaborated through teaching
- The students feel that, the difficulty of curriculum is high
- The student's feedback revealed that, the most effective method of evaluation is a combination of oral and written exams