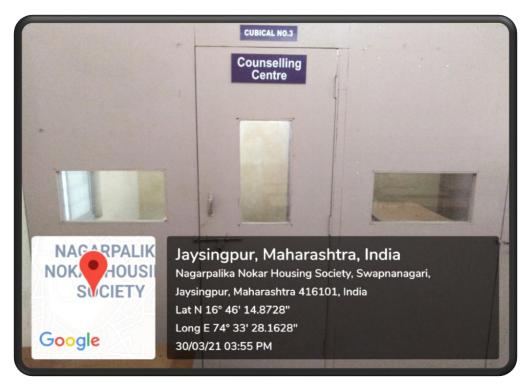

# 7.1.1

# Specific facilities provided for women



#### a) Safety and security-

The security guard at college entry point is strictly warned for checking of I-cards of students.











#### b) Counselling





## c) Common Rooms



#### d) Day care center for young children

College runs day care centre for young children of female faculty in collaboration with a English medium school run by mother institute.





#### e) Any other relevant information

The establishment of "Nirbhya Pathak" by Jaysingpur college which run in association with Police cell (dist-Kolhapur)



f) The college is equipped with CCTV camera and it is continuously surveillance to maintain women safety.









# g) Discipline committee



### JAYSINGPUR COLLEGE JAYSINGPUR INTERNAL QUALITY ASSURANCE CELL (IQAC)

Email: iqacjspcollege@gmail.com

#### Discipline Committee

(Monitoring of Code of Conduct)

| No 1 Prin. Dr. R. R. Kumbhar Chairman 2 Shri M. S. Suryawanshi Secretary 3 Dr. S. B. Bansode Member 4 Dr. S. A. Ma