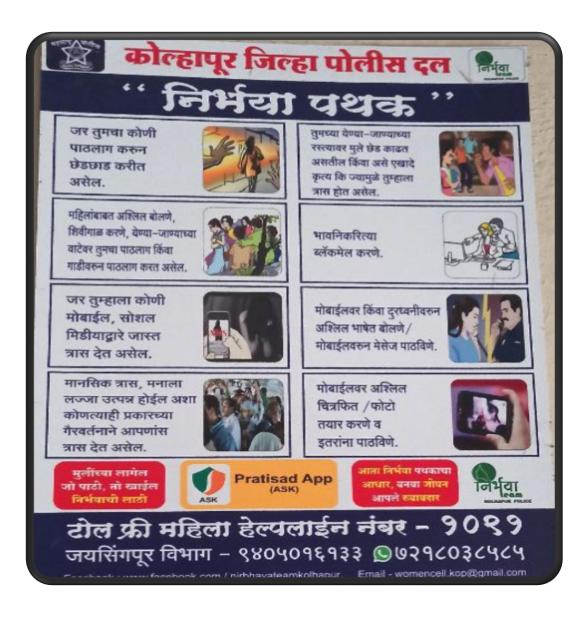

#### e) Any other relevant information

The establishment of "Nirbhya Pathak" by Jaysingpur college which run in association with Police cell (dist-Kolhapur)

f) The college is equipped with CCTV camera and it is continuously surveillance to maintain women safety.