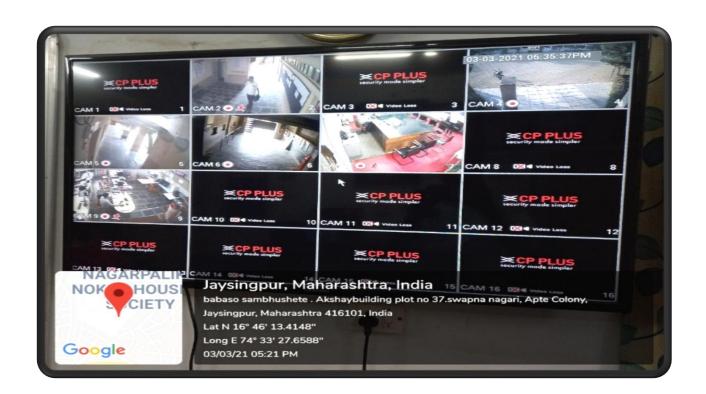

#### e) Any other relevant information

The establishment of "Nirbhya Pathak" by Jaysingpur college which run in association with Police cell (dist-Kolhapur)

f) The college is equipped with CCTV camera and it is continuously surveillance to maintain women safety.