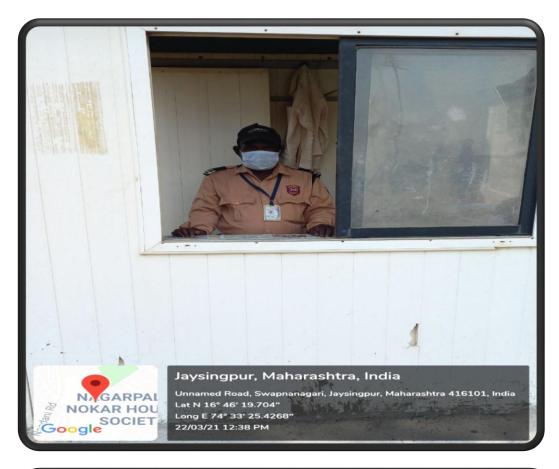

#### a) Safety and security-

The security guard at college entry point is strictly warned for checking of I-cards of students.