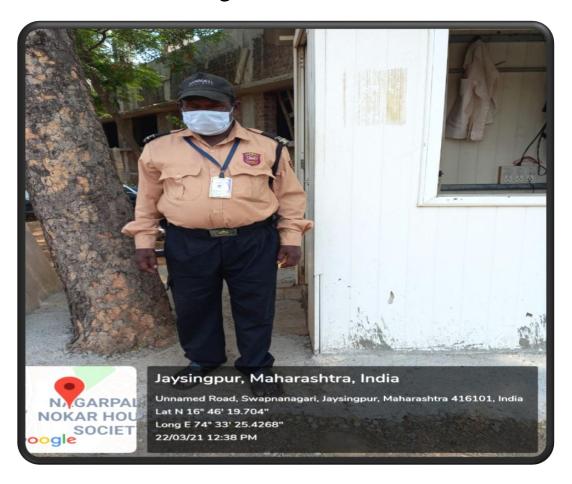

#### a) Safety and security-

The security guard at college entry point is strictly warned for checking of I-cards of students.