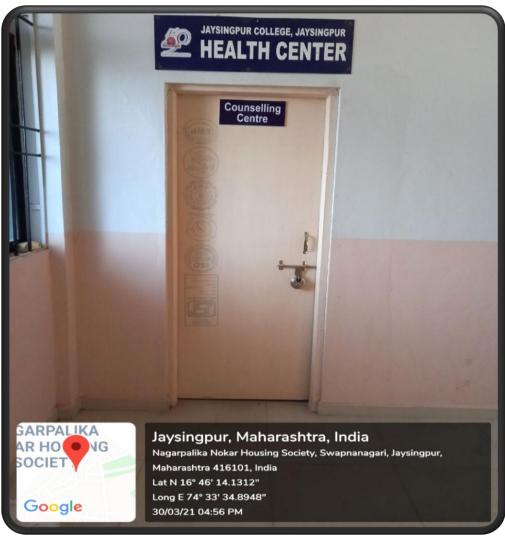

# 7.1.1

# Specific facilities provided for women



#### a) Safety and security-

The security guard at college entry point is strictly warned for checking of I-cards of students.











#### b) Counselling





## c) Common Rooms



#### d) Day care center for young children

College runs day care centre for young children of female faculty in collaboration with a English medium school run by mother institute.





#### e) Any other relevant information

The establishment of "Nirbhya Pathak" by Jaysingpur college which run in association with Police cell (dist-Kolhapur)



f) The college is equipped with CCTV camera and it is continuously surveillance to maintain women safety.









# g) Discipline committee



### JAYSINGPUR COLLEGE JAYSINGPUR INTERNAL QUALITY ASSURANCE CELL (IQAC)

Email: iqacjspcollege@gmail.com

#### Discipline Committee

(Monitoring of Code of Conduct)

| No 1 Prin. Dr. R. R. Kumbhar Chairman 2 Shri M. S. Suryawanshi Secretary 3 Dr. S. B. Bansode Member 4 Dr. S. A. Manj