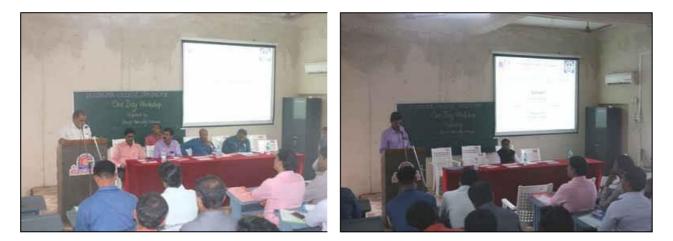

|







## **Guest lecture organized by the Department of Commerce**



## Workshop on revised syllabus by Department of Chemistry



## **ICT Teaching**



### Learning By Doing Automobile Department



### Learning by doing



FACULTY IMPROVEMT PROGRAMS





Government of India Ministry of Human Resource Development

Teaching Learning Centre Ramanujan College University of Delhi

Sponsored by MINISTRY OF HUMAN RESOURCE DEVELOPMENT PANDIT MADAN MOHAN MALAVIYA NATIONAL MISSION ON TEACHERS AND TEACHING



# Ms. Vijaymala Virendra Chuogule

of

Jaysingpur College, Jaysingpur

successfully completed One Week Faculty Development Piogiamme on "Open Souice Tools foi Reseaich" fiom June 08 - June 14, 2020.



Dr. S.P. AGGARWAL (Principal)

Mr. Sahil Pathak (Convenor)



### Teaching Learning Centre, Ramanujan College University of Delhi

under the aegis of MINISTRY OF EDUCATION PANDIT MADAN MOHAN MALAVIYA NATIONAL MISSION ON