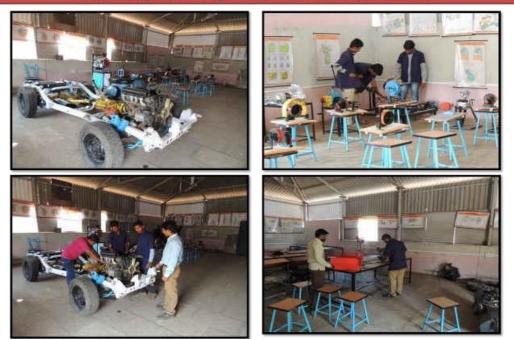

|







## **Guest lecture organized by the Department of Commerce**



## Workshop on revised syllabus by Department of Chemistry



## **ICT Teaching**



### Learning By Doing Automobile Department



### Learning by doing



FACULTY IMPROVEMT PROGRAMS





Government of India Ministry of Human Resource Development

Teaching Learning Centre Ramanujan College University of Delhi

Sponsored by MINISTRY OF HUMAN RESOURCE DEVELOPMENT PANDIT MADAN MOHAN MALAVIYA NATIONAL MISSION ON TEACHERS AND TEACHING



# Ms. Vijaymala Virendra Chuogule

of

Jaysingpur College, Jaysingpur

successfully completed One Week Faculty Development Piogiamme on "Open Souice Tools foi Reseaich" fiom June 08 - June 14, 2020.



Dr. S.P. AGGARWAL (Principal)

Mr. Sahil Pathak (Convenor)



### Teaching Learning Centre, Ramanujan College University of Delhi

under the aegis of MINISTRY OF EDUCATION PANDIT MADAN MOHAN MALAVIYA NATIONAL MISSION ON TEACHERS AND TEACHING

This is to certify that

### Santoshkumar Balkr