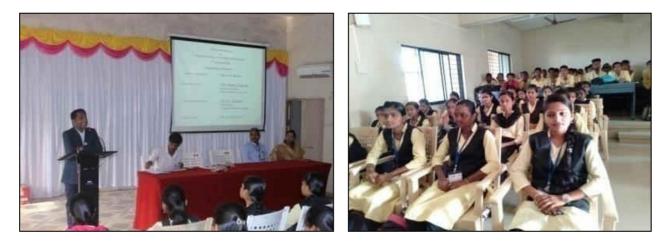

|







## **Guest lecture organized by the Department of Commerce**



## Workshop on revised syllabus by Department of Chemistry



## **ICT Teaching**



### Learning By Doing Automobile Department



### Learning by doing



FACULTY IMPROVEMT PROGRAMS





Government of India Ministry of Human Resource Development

Teaching Learning Centre Ramanujan College University of Delhi

Sponsored by MINISTRY OF HUMAN RESOURCE DEVELOPMENT PANDIT MADAN MOHAN MALAVIYA NATIONAL MISSION ON TEACHERS AND TEACHING



# Ms. Vijaymala Virendra Chuogule

of

Jaysingpur College, Jaysingpur

successfully completed One Week Faculty Development Piogiamme on "Open Souice Tools foi Reseaich" fiom June 08 - June 14, 2020.



Dr. S.P. AGGARWAL (Principal)

Mr. Sahil Pathak (Convenor)



### Teaching Learning Centre, Ramanujan College University of Delhi

under the aegis of MINISTRY