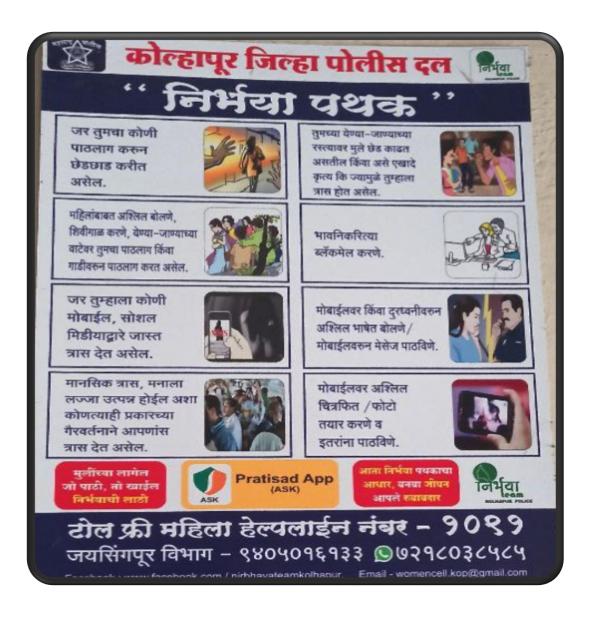

#### e) Any other relevant information

The establishment of "Nirbhya Pathak" by Jaysingpur college which run in association with Police cell (dist-Kolhapur)

f) The college is equipped with CCTV camera and it is continuously surveillance to maintain women safety.