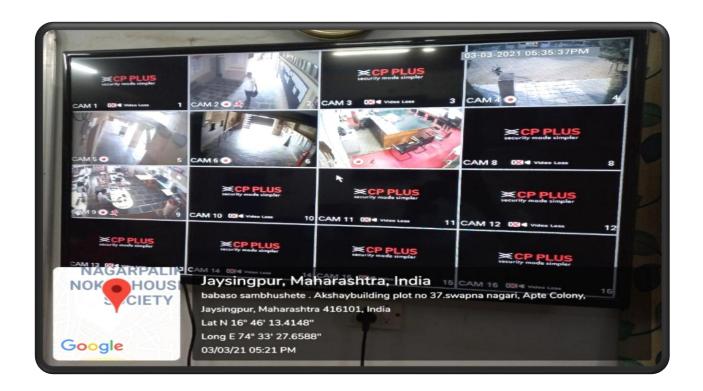

#### e) Any other relevant information

The establishment of "Nirbhya Pathak" by Jaysingpur college which run in association with Police cell (dist-Kolhapur)

f) The college is equipped with CCTV camera and it is continuously surveillance to maintain women safety.