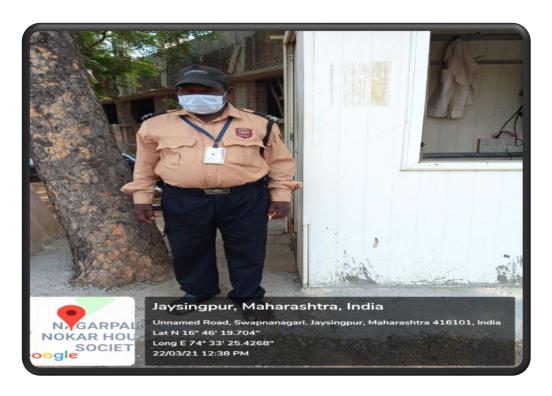

## a) Safety and security-

The security guard at college entry point is strictly warned for checking of I-cards of students.