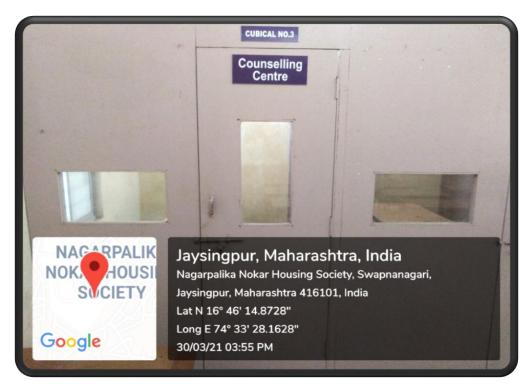

# Specific facilities provided for women

## a) Safety and security-

The security guard at college entry point is strictly warned for checking of I-cards of students.





### b) Counselling





# c) Common Rooms



### d) Day care center for young children

College runs day care centre for young children of female faculty in collaboration with a English medium school run by mother institute.





#### e) Any other relevant information

The establishment of "Nirbhya Pathak" by Jaysingpur college which run in association with Police cell (dist-Kolhapur)



f) The college is equipped with CCTV camera and it is continuously surveillance to maintain women safety.







## g) Discipline committee



# JAYSINGPUR COLLEGE JAYSINGPUR INTERNAL QUALITY ASSURANCE CELL (IQAC)

Email: iqacjspcollege@gmail.com

#### Discipline Committee

(Monitoring of Code of Conduct)

|          | _                       |             | -              |
|----------|-------------------------|-------------