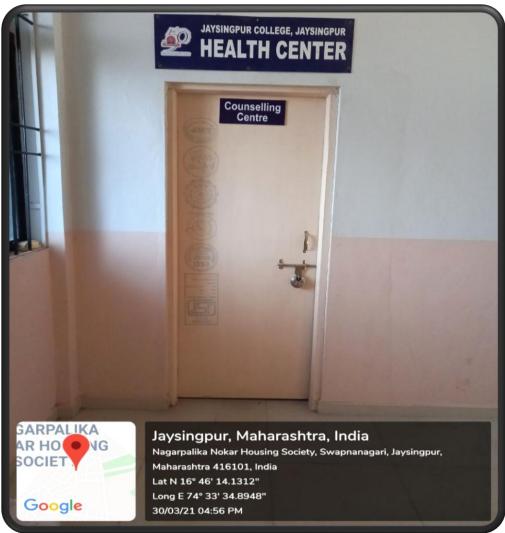

# Specific facilities provided for women

## a) Safety and security-

The security guard at college entry point is strictly warned for checking of I-cards of students.





### b) Counselling





# c) Common Rooms



### d) Day care center for young children

College runs day care centre for young children of female faculty in collaboration with a English medium school run by mother institute.





#### e) Any other relevant information

The establishment of "Nirbhya Pathak" by Jaysingpur college which run in association with Police cell (dist-Kolhapur)



f) The college is equipped with CCTV camera and it is continuously surveillance to maintain women safety.







## g) Discipline committee



# JAYSINGPUR COLLEGE JAYSINGPUR INTERNAL QUALITY ASSURANCE CELL (IQAC)

Email: iqacjspcollege@gmail.com

#### Discipline Committee

(Monitoring of Code of Conduct)

|          | _                       |             | -              |
|----------|-------------------------|-------------|-