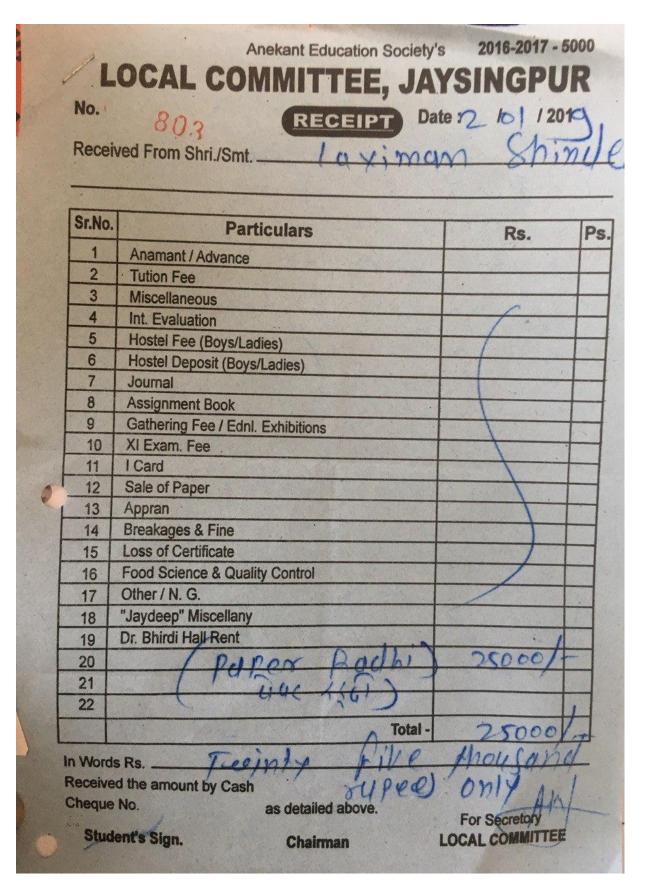

|                                   | al- 100 |  |  |
| -                                                                        | the po one functione              | 1 CLAS  |  |  |

Date : 3// 08/ 202/ Page No.: AR, सा. प्राचार्थ जयाखिंगपूर कॉलेज जयाकिंगपूर Tanzi : Project mark and alles an Acolaran. attack : popartment of botony III मही द्या . भारती Bisc. III Botony के विकासी शसूत , आमही Tomato plantation in saling soil भा क्रियातिर Project research करन हालिन, या project साढी भाम्हाली 8 29. गांइल ज्यान देवे हालून में उपलब्ध जवन प्रिस्तों ही विहोती. STATE BARDA STAR Jaje 31.3.21 SAAcen C. Head Dept of Botany र्डकाम आरमे. Stra Sunit lanose Plut 31.3.21 Teacher Irchay N

## Receipts of waste paper sold to scrap merchant