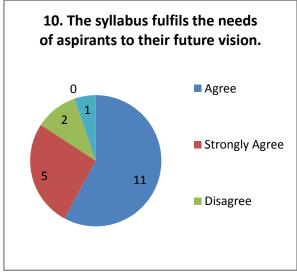

|
|           |     | The alumni feedback revealed that, there is need to include some new               |
|           |     | points inexisting syllabus.                                                        |
|           |     | More than 90% alumni though that the enough number of resources are                |
|           |     | available ininstitute for effective delivery of curriculum.                        |
|           |     | The alumni feedbacks reveal that, the examination pattern should be changed        |
| More than | 609 | % alumni suggested, there should be additional methods used for evaluation process |

#### Alumni Feedback 2020-21 (Arts) Responses: 36





















#### Alumni Feedback 2020-21 (Commerce) Responses: 20





















#### Alumni Feedback 2020-21 (Science)

#### **Responses: 52**





















#### Suggestions-

- Provide access to library after graduation.
- Need to conduct some extra activities to promote the students.

## **Employer's Feedback**

| he f | ee | dbacks taken from different employers about the syllabus articulate the following points.          |
|------|----|----------------------------------------------------------------------------------------------------|
|      |    | The syllabus has greater employability for the students.                                           |
|      |    | Most of the part of syllabus meets industrial needs.                                               |
|      |    | Feedbacks reveal that the syllabus helps to develop soft skills in students.