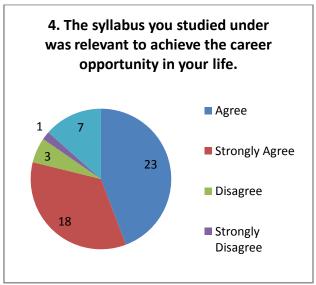

# Criterion 1 Curricular Aspects 1.4.2

Feedback process of the Institution may be classified as follows: