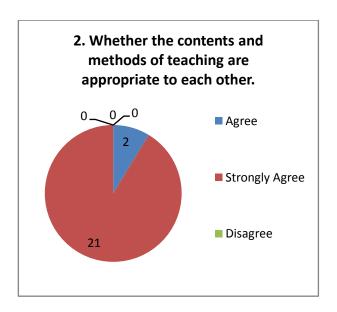

|
|   | The most of students thought that, the syllabus is appropriate in the practical life                                            |
|   | The majority of students think that prescribed syllabus play a significant role in the personality development of the students. |
|   | The feedbacks disclose the demand of the students about the syllabus entirely catering for employment and entrepreneurships     |

#### Students Feedback (2020-21)

#### (Arts) Responses: 94





















#### Suggestions-

- Provide book printing and computer facility.
- Prefer online exam.

#### Students Feedback (2020-21)

(Commerce) Responses: 55





















#### Students Feedback (2020-21)

(Science) Responses: 123





















# Students Feedback (2020-21) (B.Voc.) Responses: 23



















#### Suggestions-

- Give more facilities related to library and internet.
- Give B.Voc printing DTP computer lab for daily practicals.

#### **Teachers Feedback**

The feedbacks taken from teachers about the present syllabus and curriculum of the college reveal the following facts:

| The teachers feedback revealed that, the aims and objectives of courses are      |
|----------------------------------------------------------------------------------|
| appropriate                                                                      |
| The course content is in accordance with the objectives                          |
| The curriculum is practically applicable and also there is scope for improvement |
| Teachers use various student-friendly teaching methods for effective