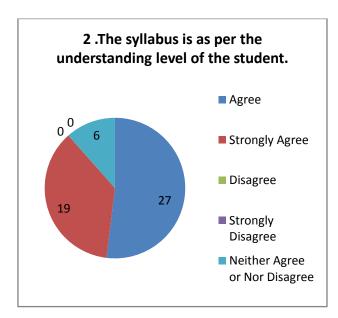

# Criterion 1 Curricular Aspects 1.4.2

Feedback process of the Institution may be classified as follows: