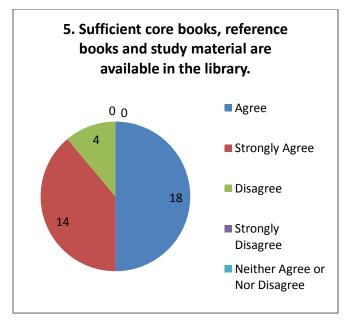

|
|           |     | The is scope for improvement of teaching methods                                   |
|           |     | The alumni feedback revealed that, there is need to include some new               |
|           |     | points inexisting syllabus.                                                        |
|           |     | More than 90% alumni though that the enough number of resources are                |
|           |     | available ininstitute for effective delivery of curriculum.                        |
|           |     | The alumni feedbacks reveal that, the examination pattern should be changed        |
| More than | 609 | % alumni suggested, there should be additional methods used for evaluation process |

#### Alumni Feedback 2020-21 (Arts) Responses: 36





















#### Alumni Feedback 2020-21 (Commerce) Responses: 20





















#### Alumni Feedback 2020-21 (Science)

#### **Responses: 52**





















#### Suggestions-

- Provide access to library after graduation.
- Need to conduct some extra activities to promote the students.

## **Employer's Feedback**

| he f | ee | dbacks taken from different employers about the syllabus articulate the following points.          |
|------|----|----------------------------------------------------------------------------------------------------|
|      |    | The syllabus has greater employability for the students.                                           |
|      |    | Most of the part of syllabus meets industrial needs.                                               |
|      |