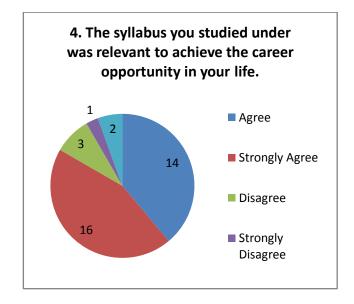

|
|           |     | The is scope for improvement of teaching methods                                   |
|           |     | The alumni feedback revealed that, there is need to include some new               |
|           |     | points inexisting syllabus.                                                        |
|           |     | More than 90% alumni though that the enough number of resources are                |
|           |     | available ininstitute for effective delivery of curriculum.                        |
|           |     | The alumni feedbacks reveal that, the examination pattern should be changed        |
| More than | 609 | % alumni suggested, there should be additional methods used for evaluation process |

#### Alumni Feedback 2020-21 (Arts) Responses: 36





















#### Alumni Feedback 2020-21 (Commerce) Responses: 20





















#### Alumni Feedback 2020-21 (Science)

#### **Responses: 52**





















#### Suggestions-

- Provide access to library after graduation.
- Need to conduct some extra activities to promote the students.

## **Employer's Feedback**

| he f | ee | dbacks taken from different employers about the syllabus articulate the following points.          |
|------|----|----------------------------------------------------------------------------------------------------|
|      |    | The syllabus has greater employability for the students.                                           |
|      |    | Most of the part of syllabus meets industrial needs.                                               |
|      |