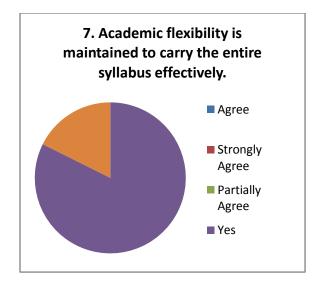

|
| The course content is in accordance with the objectives                          |
| The curriculum is practically applicable and also there is scope for improvement |
| Teachers use various student-friendly teaching methods for effective             |
| delivery of curriculum                                                           |
| More than 95% teachers though that, the difficulty-level of the subject-         |
| content isappropriate as per the student level                                   |
| Recommendations given for change in course content to university has             |
| scope for improvement in syllab                                                  |

#### Teachers Feedback 2020-21 (Arts) Responses: 17



















#### Teachers Feedback 2020-21 (Commerce) Responses: 08



















#### Suggestions-

- Syllabus should be coped with industry.
- Practical work need to be strengthened at UG level.
- Need of Academic Study Tour.

#### Teachers Feedback 2020-21 (Commerce) Responses: 43



















#### Teachers Feedback 2020-21 (Commerce) Responses: 03



















#### Suggestions-

- Need to add practical based exam for commerce students.
- Syllabus should be revised at least once in two years.

#### **Alumni Feedback**

The feedback taken from alumni about the institution and curriculum reveals the following facts:

|           |     | The feedback given by alumni suggest that the new courses should be started        |
|-----------|-----|---------------------------------------