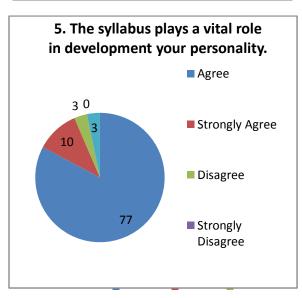

|
|   | The student's feedback revealed that, the most effective method of                                                              |
|   | evaluation is acombination of oral and written exams                                                                            |
|   | The most of students thought that, the syllabus is appropriate in the practical life                                            |
|   | The majority of students think that prescribed syllabus play a significant role in the personality development of the students. |
|   | The feedbacks disclose the demand of the students about the syllabus entirely catering for employment and entrepreneurships     |

#### Students Feedback (2020-21)

#### (Arts) Responses: 94





















#### Suggestions-

- Provide book printing and computer facility.
- Prefer online exam.

#### Students Feedback (2020-21)

(Commerce) Responses: 55





















#### Students Feedback (2020-21)

(Science) Responses: 123





















# Students Feedback (2020-21) (B.Voc.) Responses: 23



















#### Suggestions-

- Give more facilities related to library and internet.
- Give B.Voc printing DTP computer lab for daily practicals.

#### **Teachers Feedback**

The feedbacks taken from teachers about the present syllabus and curriculum of the college reveal the following facts:

| The teachers feedback revealed that, the aims and objectives of courses are      |
|----------------------------------------------------------------------------------|
| appropriat