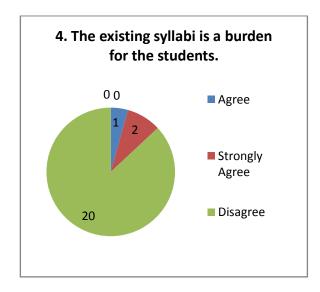

|   | The most of students thought that, the syllabus is appropriate in the practical life                                            |
|   | The majority of students think that prescribed syllabus play a significant role in the personality development of the students. |
|   | The feedbacks disclose the demand of the students about the syllabus entirely catering for employment and entrepreneurships     |

#### Students Feedback (2020-21)

#### (Arts) Responses: 94





















#### Suggestions-

- Provide book printing and computer facility.
- Prefer online exam.

#### Students Feedback (2020-21)

(Commerce) Responses: 55





















#### Students Feedback (2020-21)

(Science) Responses: 123





















# Students Feedback (2020-21) (B.Voc.) Responses: 23



















#### Suggestions-

- Give more facilities related to library and internet.
- Give B.Voc printing DTP computer lab for daily practicals.

#### **Teachers Feedback**

The feedbacks taken from teachers about the present syllabus and curriculum of the college reveal the following facts:

| The teachers feedback revealed that, the aims and objectives of courses are      |
|----------------------------------------------------------------------------------|
| appropriate                                                                      |
| The course content is in accordance with the objectives                          |
| The curriculum is practically applicable and also there is scope for improvement |
| Teachers use various student-friendly teaching methods for effective