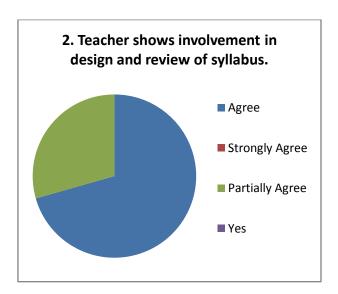

|
| The course content is in accordance with the objectives                          |
| The curriculum is practically applicable and also there is scope for improvement |
| Teachers use various student-friendly teaching methods for effective             |
| delivery of curriculum                                                           |
| More than 95% teachers though that, the difficulty-level of the subject-         |
| content isappropriate as per the student level                                   |
| Recommendations given for change in course content to university has             |
| scope for improvement in syllab                                                  |

#### Teachers Feedback 2020-21 (Arts) Responses: 17



















#### Teachers Feedback 2020-21 (Commerce) Responses: 08



















#### Suggestions-

- Syllabus should be coped with industry.
- Practical work need to be strengthened at UG level.
- Need of Academic Study Tour.

#### Teachers Feedback 2020-21 (Commerce) Responses: 43



















#### Teachers Feedback 2020-21 (Commerce) Responses: 03



















#### Suggestions-

- Need to add practical based exam for commerce students.
- Syllabus should be revised at least once in two years.

#### **Alumni Feedback**

The feedback taken from alumni about the institution and curriculum reveals the following facts:

|           |     | The feedback given by alumni suggest that the new courses should be started        |
|-----------|-----|-----------------------------