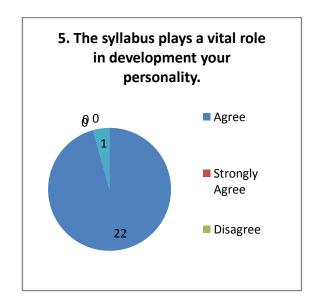

| The most of students thought that, the syllabus is appropriate in the practical life                                            |
|   | The majority of students think that prescribed syllabus play a significant role in the personality development of the students. |
|   | The feedbacks disclose the demand of the students about the syllabus entirely catering for employment and entrepreneurships     |

#### Students Feedback (2020-21)

#### (Arts) Responses: 94





















#### Suggestions-

- Provide book printing and computer facility.
- Prefer online exam.

#### Students Feedback (2020-21)

(Commerce) Responses: 55





















#### Students Feedback (2020-21)

(Science) Responses: 123





















# Students Feedback (2020-21) (B.Voc.) Responses: 23



















#### Suggestions-

- Give more facilities related to library and internet.
- Give B.Voc printing DTP computer lab for daily practicals.

#### **Teachers Feedback**

The feedbacks taken from teachers about the present syllabus and curriculum of the college reveal the following facts:

| The teachers feedback revealed that, the aims and objectives of courses are      |
|----------------------------------------------------------------------------------|
| appropriate                                                                      |
| The course content is in accordance with the objectives                          |
| The curriculum is practically applicable and also there is scope for improvement |
| Teachers use various student-friendly teaching methods for effective