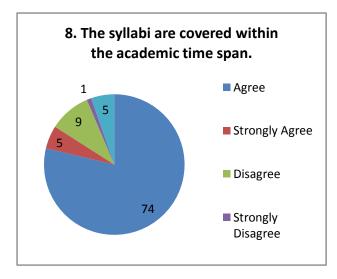

|
|   | The student's feedback revealed that, the most effective method of                                                              |
|   | evaluation is acombination of oral and written exams                                                                            |
|   | The most of students thought that, the syllabus is appropriate in the practical life                                            |
|   | The majority of students think that prescribed syllabus play a significant role in the personality development of the students. |
|   | The feedbacks disclose the demand of the students about the syllabus entirely catering for employment and entrepreneurships     |

#### Students Feedback (2020-21)

#### (Arts) Responses: 94





















#### Suggestions-

- Provide book printing and computer facility.
- Prefer online exam.

#### Students Feedback (2020-21)

(Commerce) Responses: 55





















#### Students Feedback (2020-21)

(Science) Responses: 123





















# Students Feedback (2020-21) (B.Voc.) Responses: 23



















#### Suggestions-

- Give more facilities related to library and internet.
- Give B.Voc printing DTP computer lab for daily practicals.

#### **Teachers Feedback**

The feedbacks taken from teachers about the present syllabus and curriculum of the college reveal the following facts:

| The teachers feedback revealed that, the aims and objectives of courses are      |
|----------------------------------------------------------------------------------|
| appropriate