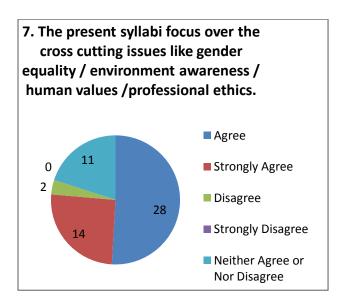

|
|   | evaluation is acombination of oral and written exams                                                                            |
|   | The most of students thought that, the syllabus is appropriate in the practical life                                            |
|   | The majority of students think that prescribed syllabus play a significant role in the personality development of the students. |
|   | The feedbacks disclose the demand of the students about the syllabus entirely catering for employment and entrepreneurships     |

#### Students Feedback (2020-21)

#### (Arts) Responses: 94





















#### Suggestions-

- Provide book printing and computer facility.
- Prefer online exam.

#### Students Feedback (2020-21)

(Commerce) Responses: 55





















#### Students Feedback (2020-21)

(Science) Responses: 123





















# Students Feedback (2020-21) (B.Voc.) Responses: 23



















#### Suggestions-

- Give more facilities related to library and internet.
- Give B.Voc printing DTP computer lab for daily practicals.

#### **Teachers Feedback**

The feedbacks taken from teachers about the present syllabus and curriculum of the college reveal the following facts:

| The teachers feedback revealed that, the aims and objectives of courses are      |
|----------------------------------------------------------------------------------|
| appropriate                                                                      |
| The course content is in accordance with the objectives                          |
| The curriculu