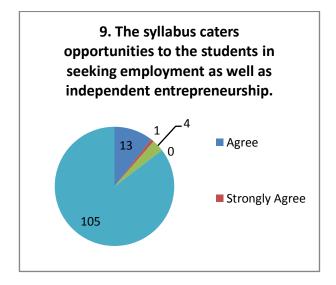

|
|   | The most of students thought that, the syllabus is appropriate in the practical life                                            |
|   | The majority of students think that prescribed syllabus play a significant role in the personality development of the students. |
|   | The feedbacks disclose the demand of the students about the syllabus entirely catering for employment and entrepreneurships     |

#### Students Feedback (2020-21)

#### (Arts) Responses: 94





















#### Suggestions-

- Provide book printing and computer facility.
- Prefer online exam.

#### Students Feedback (2020-21)

(Commerce) Responses: 55





















#### Students Feedback (2020-21)

(Science) Responses: 123





















# Students Feedback (2020-21) (B.Voc.) Responses: 23



















#### Suggestions-

- Give more facilities related to library and internet.
- Give B.Voc printing DTP computer lab for daily practicals.

#### **Teachers Feedback**

The feedbacks taken from teachers about the present syllabus and curriculum of the college reveal the following facts:

| The teachers feedback revealed that, the aims and objectives of courses are      |
|----------------------------------------------------------------------------------|
| appropriate                                                                      |
| The course content is in accordance with the objectives                          |
| The curriculum is practically applicable and also there is scope for improvement |
| Teachers use