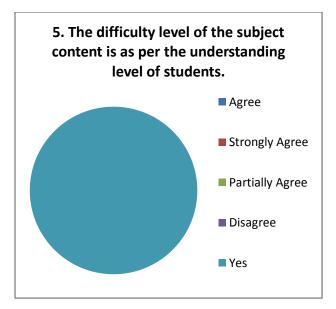

e             |
| delivery of curriculum                                                           |
| More than 95% teachers though that, the difficulty-level of the subject-         |
| content isappropriate as per the student level                                   |
| Recommendations given for change in course content to university has             |
| scope for improvement in syllab                                                  |

#### Teachers Feedback 2020-21 (Arts) Responses: 17



















#### Teachers Feedback 2020-21 (Commerce) Responses: 08



















#### Suggestions-

- Syllabus should be coped with industry.
- Practical work need to be strengthened at UG level.
- Need of Academic Study Tour.

#### Teachers Feedback 2020-21 (Commerce) Responses: 43



















#### Teachers Feedback 2020-21 (Commerce) Responses: 03



















#### Suggestions-

- Need to add practical based exam for commerce students.
- Syllabus should be revised at least once in two years.

#### **Alumni Feedback**

The feedback taken from alumni about the institution and curriculum reveals the following facts:

|           |     | The feedback given by alumni suggest that the new courses should be started        |
|-----------|-----|------------------------------------------------------------------------------------|
|           |     | alongwith curriculum                                                               |
|           |     | The alumni (more than 70%) though that, the syllabus is practically important      |
|           |     | The is scope for