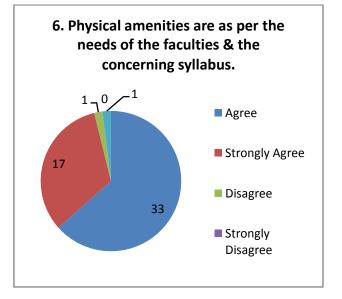

at, there is need to include some new               |
|           |     | points inexisting syllabus.                                                        |
|           |     | More than 90% alumni though that the enough number of resources are                |
|           |     | available ininstitute for effective delivery of curriculum.                        |
|           |     | The alumni feedbacks reveal that, the examination pattern should be changed        |
| More than | 609 | % alumni suggested, there should be additional methods used for evaluation process |

#### Alumni Feedback 2020-21 (Arts) Responses: 36





















#### Alumni Feedback 2020-21 (Commerce) Responses: 20





















#### Alumni Feedback 2020-21 (Science)

#### **Responses: 52**





















#### Suggestions-

- Provide access to library after graduation.
- Need to conduct some extra activities to promote the students.

## **Employer's Feedback**

| he f | ee | dbacks taken from different employers about the syllabus articulate the following points.          |
|------|----|----------------------------------------------------------------------------------------------------|
|      |    | The syllabus has greater employability for the students.                                           |
|      |    | Most of the part of syllabus meets industrial needs.                                               |
|      |    | Feedbacks reveal that the syllabus helps to develop soft skills in students.                       |
|      |    | Most of the employers think that the sylla