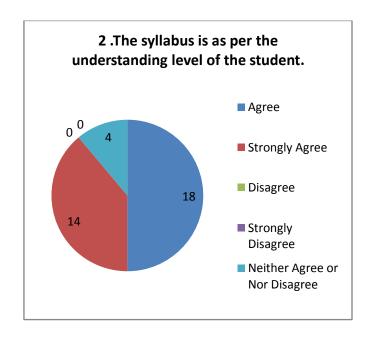

ant      |
|           |     | The is scope for improvement of teaching methods                                   |
|           |     | The alumni feedback revealed that, there is need to include some new               |
|           |     | points inexisting syllabus.                                                        |
|           |     | More than 90% alumni though that the enough number of resources are                |
|           |     | available ininstitute for effective delivery of curriculum.                        |
|           |     | The alumni feedbacks reveal that, the examination pattern should be changed        |
| More than | 609 | % alumni suggested, there should be additional methods used for evaluation process |

#### Alumni Feedback 2020-21 (Arts) Responses: 36





















#### Alumni Feedback 2020-21 (Commerce) Responses: 20





















#### Alumni Feedback 2020-21 (Science)

#### **Responses: 52**





















#### Suggestions-

- Provide access to library after graduation.
- Need to conduct some extra activities to promote the students.

## **Employer's Feedback**

| he f | ee | dbacks taken from different employers about the syllabus articulate the following points.          |
|------|----|----------------------------------------------------------------------------------------------------|
|      |    | The syllabus has greater employability for the students.                                           |
|      |    | Most of the part of syllabus meets industrial needs.                                               |
|