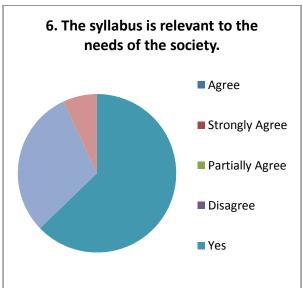

|
| delivery of curriculum                                                           |
| More than 95% teachers though that, the difficulty-level of the subject-         |
| content isappropriate as per the student level                                   |
| Recommendations given for change in course content to university has             |
| scope for improvement in syllab                                                  |

#### Teachers Feedback 2020-21 (Arts) Responses: 17



















#### Teachers Feedback 2020-21 (Commerce) Responses: 08



















#### Suggestions-

- Syllabus should be coped with industry.
- Practical work need to be strengthened at UG level.
- Need of Academic Study Tour.

#### Teachers Feedback 2020-21 (Commerce) Responses: 43



















#### Teachers Feedback 2020-21 (Commerce) Responses: 03



















#### Suggestions-

- Need to add practical based exam for commerce students.
- Syllabus should be revised at least once in two years.

#### **Alumni Feedback**

The feedback taken from alumni about the institution and curriculum reveals the following facts:

|           |     | The feedback given by alumni suggest that the new courses should be started        |
|-----------|-----|------------------------------------------------------------------------------------|
|           |     | alongwith curriculum                                                               |
|           |     | The alumni (more than 70%) though that, the syllabus is practically important      |
|           |     | The is scope for imp