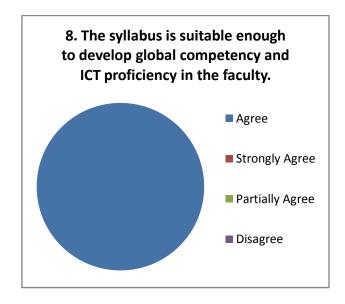

in accordance with the objectives                          |
| The curriculum is practically applicable and also there is scope for improvement |
| Teachers use various student-friendly teaching methods for effective             |
| delivery of curriculum                                                           |
| More than 95% teachers though that, the difficulty-level of the subject-         |
| content isappropriate as per the student level                                   |
| Recommendations given for change in course content to university has             |
| scope for improvement in syllab                                                  |

#### Teachers Feedback 2020-21 (Arts) Responses: 17



















#### Teachers Feedback 2020-21 (Commerce) Responses: 08



















#### Suggestions-

- Syllabus should be coped with industry.
- Practical work need to be strengthened at UG level.
- Need of Academic Study Tour.

#### Teachers Feedback 2020-21 (Commerce) Responses: 43



















#### Teachers Feedback 2020-21 (Commerce) Responses: 03



















#### Suggestions-

- Need to add practical based exam for commerce students.
- Syllabus should be revised at least once in two years.

#### **Alumni Feedback**

The feedback taken from alumni about the institution and curriculum reveals the following facts:

|           |     | The feedback given by alumni suggest that the new courses should be started        |
|-----------|-----|------------------------------------------------------------------------------------|
|           |     | alongwith