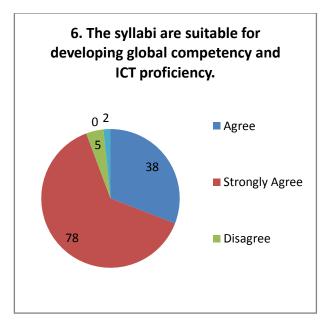

|
|   | The most of students thought that, the syllabus is appropriate in the practical life                                            |
|   | The majority of students think that prescribed syllabus play a significant role in the personality development of the students. |
|   | The feedbacks disclose the demand of the students about the syllabus entirely catering for employment and entrepreneurships     |

#### Students Feedback (2020-21)

#### (Arts) Responses: 94





















#### Suggestions-

- Provide book printing and computer facility.
- Prefer online exam.

#### Students Feedback (2020-21)

(Commerce) Responses: 55





















#### Students Feedback (2020-21)

(Science) Responses: 123





















# Students Feedback (2020-21) (B.Voc.) Responses: 23



















#### Suggestions-

- Give more facilities related to library and internet.
- Give B.Voc printing DTP computer lab for daily practicals.

#### **Teachers Feedback**

The feedbacks taken from teachers about the present syllabus and curriculum of the college reveal the following facts:

| The teachers feedback revealed that, the aims and objectives of courses are      |
|----------------------------------------------------------------------------------|
| appropriate                                                                      |
| The course content is in accordance with the objectives                          |
| The curriculum is practically applicable and also there is scope for improvement |
| Teache