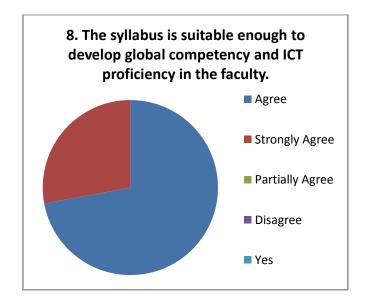

|
| delivery of curriculum                                                           |
| More than 95% teachers though that, the difficulty-level of the subject-         |
| content isappropriate as per the student level                                   |
| Recommendations given for change in course content to university has             |
| scope for improvement in syllab                                                  |

#### Teachers Feedback 2020-21 (Arts) Responses: 17



















#### Teachers Feedback 2020-21 (Commerce) Responses: 08



















#### Suggestions-

- Syllabus should be coped with industry.
- Practical work need to be strengthened at UG level.
- Need of Academic Study Tour.

#### Teachers Feedback 2020-21 (Commerce) Responses: 43



















#### Teachers Feedback 2020-21 (Commerce) Responses: 03



















#### Suggestions-

- Need to add practical based exam for commerce students.
- Syllabus should be revised at least once in two years.

#### **Alumni Feedback**

The feedback taken from alumni about the institution and curriculum reveals the following facts:

|           |     | The feedback given by alumni suggest that the new courses should be started        |
|-----------|-----|------------------------------------------------------------------------------------|
|           |     | alongwith curriculum                                                               |
|           |     | The alumni (more than 70%) though that, the syllabus is practically important      |
|           |     | The is scope for impro