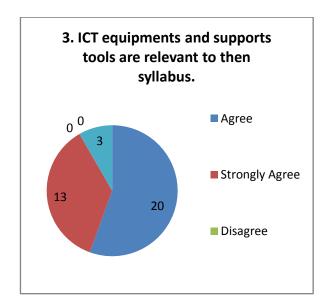

t      |
|           |     | The is scope for improvement of teaching methods                                   |
|           |     | The alumni feedback revealed that, there is need to include some new               |
|           |     | points inexisting syllabus.                                                        |
|           |     | More than 90% alumni though that the enough number of resources are                |
|           |     | available ininstitute for effective delivery of curriculum.                        |
|           |     | The alumni feedbacks reveal that, the examination pattern should be changed        |
| More than | 609 | % alumni suggested, there should be additional methods used for evaluation process |

#### Alumni Feedback 2020-21 (Arts) Responses: 36





















#### Alumni Feedback 2020-21 (Commerce) Responses: 20





















#### Alumni Feedback 2020-21 (Science)

#### **Responses: 52**





















#### Suggestions-

- Provide access to library after graduation.
- Need to conduct some extra activities to promote the students.

## **Employer's Feedback**

| he f | ee | dbacks taken from different employers about the syllabus articulate the following points.          |
|------|----|----------------------------------------------------------------------------------------------------|
|      |    | The syllabus has greater employability for the students.                                           |
|      |    | Most of the part of syllabus meets industrial needs.                                               |
|