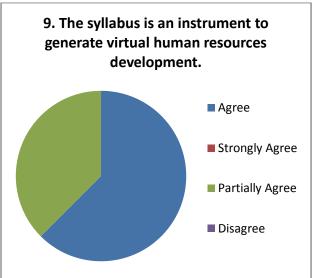

n accordance with the objectives                          |
| The curriculum is practically applicable and also there is scope for improvement |
| Teachers use various student-friendly teaching methods for effective             |
| delivery of curriculum                                                           |
| More than 95% teachers though that, the difficulty-level of the subject-         |
| content isappropriate as per the student level                                   |
| Recommendations given for change in course content to university has             |
| scope for improvement in syllab                                                  |

#### Teachers Feedback 2020-21 (Arts) Responses: 17



















#### Teachers Feedback 2020-21 (Commerce) Responses: 08



















#### Suggestions-

- Syllabus should be coped with industry.
- Practical work need to be strengthened at UG level.
- Need of Academic Study Tour.

#### Teachers Feedback 2020-21 (Commerce) Responses: 43



















#### Teachers Feedback 2020-21 (Commerce) Responses: 03



















#### Suggestions-

- Need to add practical based exam for commerce students.
- Syllabus should be revised at least once in two years.

#### **Alumni Feedback**

The feedback taken from alumni about the institution and curriculum reveals the following facts:

|           |     | The feedback given by alumni suggest that the new courses should be started        |
|-----------|-----|------------------------------------------------------------------------------------|
|           |     | alongwith cu