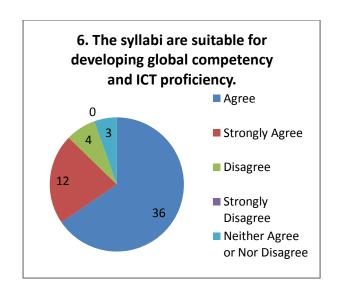

|
|   | evaluation is acombination of oral and written exams                                                                            |
|   | The most of students thought that, the syllabus is appropriate in the practical life                                            |
|   | The majority of students think that prescribed syllabus play a significant role in the personality development of the students. |
|   | The feedbacks disclose the demand of the students about the syllabus entirely catering for employment and entrepreneurships     |

#### Students Feedback (2020-21)

#### (Arts) Responses: 94





















#### Suggestions-

- Provide book printing and computer facility.
- Prefer online exam.

#### Students Feedback (2020-21)

(Commerce) Responses: 55





















#### Students Feedback (2020-21)

(Science) Responses: 123





















# Students Feedback (2020-21) (B.Voc.) Responses: 23



















#### Suggestions-

- Give more facilities related to library and internet.
- Give B.Voc printing DTP computer lab for daily practicals.

#### **Teachers Feedback**

The feedbacks taken from teachers about the present syllabus and curriculum of the college reveal the following facts:

| The teachers feedback revealed that, the aims and objectives of courses are      |
|----------------------------------------------------------------------------------|
| appropriate                                                                      |
| The course content is in accordance with the objectives                          |
| The curricu