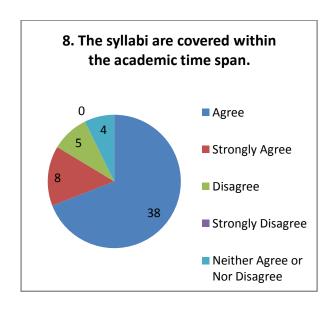

|
|   | evaluation is acombination of oral and written exams                                                                            |
|   | The most of students thought that, the syllabus is appropriate in the practical life                                            |
|   | The majority of students think that prescribed syllabus play a significant role in the personality development of the students. |
|   | The feedbacks disclose the demand of the students about the syllabus entirely catering for employment and entrepreneurships     |

#### Students Feedback (2020-21)

#### (Arts) Responses: 94





















#### Suggestions-

- Provide book printing and computer facility.
- Prefer online exam.

#### Students Feedback (2020-21)

(Commerce) Responses: 55





















#### Students Feedback (2020-21)

(Science) Responses: 123





















# Students Feedback (2020-21) (B.Voc.) Responses: 23



















#### Suggestions-

- Give more facilities related to library and internet.
- Give B.Voc printing DTP computer lab for daily practicals.

#### **Teachers Feedback**

The feedbacks taken from teachers about the present syllabus and curriculum of the college reveal the following facts:

| The teachers feedback revealed that, the aims and objectives of courses are      |
|----------------------------------------------------------------------------------|
| appropriate                                                                      |
| The course content is in accordance with the objectives                          |
| The curriculum