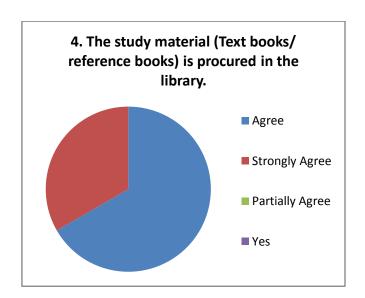

|
| More than 95% teachers though that, the difficulty-level of the subject-         |
| content isappropriate as per the student level                                   |
| Recommendations given for change in course content to university has             |
| scope for improvement in syllab                                                  |

#### Teachers Feedback 2020-21 (Arts) Responses: 17



















#### Teachers Feedback 2020-21 (Commerce) Responses: 08



















#### Suggestions-

- Syllabus should be coped with industry.
- Practical work need to be strengthened at UG level.
- Need of Academic Study Tour.

#### Teachers Feedback 2020-21 (Commerce) Responses: 43



















#### Teachers Feedback 2020-21 (Commerce) Responses: 03



















#### Suggestions-

- Need to add practical based exam for commerce students.
- Syllabus should be revised at least once in two years.

#### **Alumni Feedback**

The feedback taken from alumni about the institution and curriculum reveals the following facts:

|           |     | The feedback given by alumni suggest that the new courses should be started        |
|-----------|-----|------------------------------------------------------------------------------------|
|           |     | alongwith curriculum                                                               |
|           |     | The alumni (more than 70%) though that, the syllabus is practically important      |
|           |     | The is scope for improvement of teaching methods                                   |
|