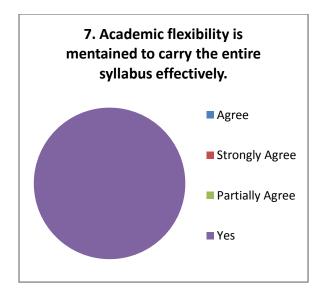

|
| More than 95% teachers though that, the difficulty-level of the subject-         |
| content isappropriate as per the student level                                   |
| Recommendations given for change in course content to university has             |
| scope for improvement in syllab                                                  |

#### Teachers Feedback 2020-21 (Arts) Responses: 17



















#### Teachers Feedback 2020-21 (Commerce) Responses: 08



















#### Suggestions-

- Syllabus should be coped with industry.
- Practical work need to be strengthened at UG level.
- Need of Academic Study Tour.

#### Teachers Feedback 2020-21 (Commerce) Responses: 43



















#### Teachers Feedback 2020-21 (Commerce) Responses: 03



















#### Suggestions-

- Need to add practical based exam for commerce students.
- Syllabus should be revised at least once in two years.

#### **Alumni Feedback**

The feedback taken from alumni about the institution and curriculum reveals the following facts:

|           |     | The feedback given by alumni suggest that the new courses should be started        |
|-----------|-----|------------------------------------------------------------------------------------|
|           |     | alongwith curriculum                                                               |
|           |     | The alumni (more than 70%) though that, the syllabus is practically important      |
|           |     | The is scope for improvement of teaching methods                                   |
|