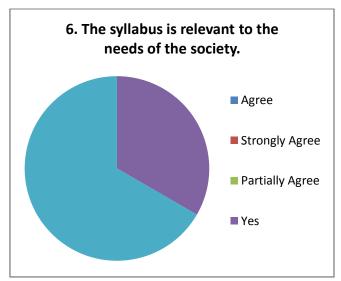

|
| More than 95% teachers though that, the difficulty-level of the subject-         |
| content isappropriate as per the student level                                   |
| Recommendations given for change in course content to university has             |
| scope for improvement in syllab                                                  |

#### Teachers Feedback 2020-21 (Arts) Responses: 17



















#### Teachers Feedback 2020-21 (Commerce) Responses: 08



















#### Suggestions-

- Syllabus should be coped with industry.
- Practical work need to be strengthened at UG level.
- Need of Academic Study Tour.

#### Teachers Feedback 2020-21 (Commerce) Responses: 43



















#### Teachers Feedback 2020-21 (Commerce) Responses: 03



















#### Suggestions-

- Need to add practical based exam for commerce students.
- Syllabus should be revised at least once in two years.

#### **Alumni Feedback**

The feedback taken from alumni about the institution and curriculum reveals the following facts:

|           |     | The feedback given by alumni suggest that the new courses should be started        |
|-----------|-----|------------------------------------------------------------------------------------|
|           |     | alongwith curriculum                                                               |
|           |     | The alumni (more than 70%) though that, the syllabus is practically important      |
|           |     | The is scope for improvement of teaching methods                                   |
|