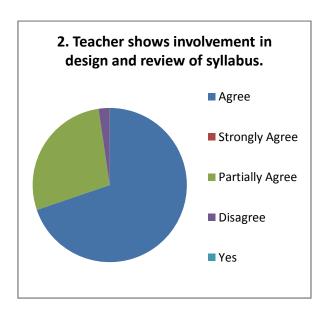

fective             |
| delivery of curriculum                                                           |
| More than 95% teachers though that, the difficulty-level of the subject-         |
| content isappropriate as per the student level                                   |
| Recommendations given for change in course content to university has             |
| scope for improvement in syllab                                                  |

#### Teachers Feedback 2020-21 (Arts) Responses: 17



















#### Teachers Feedback 2020-21 (Commerce) Responses: 08



















#### Suggestions-

- Syllabus should be coped with industry.
- Practical work need to be strengthened at UG level.
- Need of Academic Study Tour.

#### Teachers Feedback 2020-21 (Commerce) Responses: 43



















#### Teachers Feedback 2020-21 (Commerce) Responses: 03



















#### Suggestions-

- Need to add practical based exam for commerce students.
- Syllabus should be revised at least once in two years.

#### **Alumni Feedback**

The feedback taken from alumni about the institution and curriculum reveals the following facts:

|           |     | The feedback given by alumni suggest that the new courses should be started        |
|-----------|-----|------------------------------------------------------------------------------------|
|           |     | alongwith curriculum                                                               |
|           |     | The alumni (more than 70%) though that, the syllabus is practically important      |
|           |     | The is sco