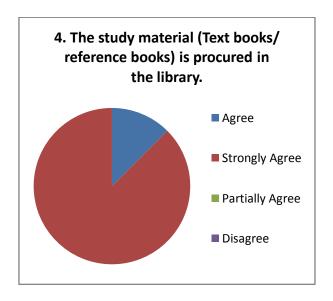

ntent is in accordance with the objectives                          |
| The curriculum is practically applicable and also there is scope for improvement |
| Teachers use various student-friendly teaching methods for effective             |
| delivery of curriculum                                                           |
| More than 95% teachers though that, the difficulty-level of the subject-         |
| content isappropriate as per the student level                                   |
| Recommendations given for change in course content to university has             |
| scope for improvement in syllab                                                  |

#### Teachers Feedback 2020-21 (Arts) Responses: 17



















#### Teachers Feedback 2020-21 (Commerce) Responses: 08



















#### Suggestions-

- Syllabus should be coped with industry.
- Practical work need to be strengthened at UG level.
- Need of Academic Study Tour.

#### Teachers Feedback 2020-21 (Commerce) Responses: 43



















#### Teachers Feedback 2020-21 (Commerce) Responses: 03



















#### Suggestions-

- Need to add practical based exam for commerce students.
- Syllabus should be revised at least once in two years.

#### **Alumni Feedback**

The feedback taken from alumni about the institution and curriculum reveals the following facts:

|           |     | The feedback given by alumni suggest that the new courses should be started        |
|-----------|-----|------------------------------------------------------------------------------------|
|           |     | al