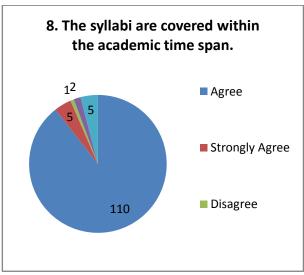

|
|   | The most of students thought that, the syllabus is appropriate in the practical life                                            |
|   | The majority of students think that prescribed syllabus play a significant role in the personality development of the students. |
|   | The feedbacks disclose the demand of the students about the syllabus entirely catering for employment and entrepreneurships     |

#### Students Feedback (2020-21)

#### (Arts) Responses: 94





















#### Suggestions-

- Provide book printing and computer facility.
- Prefer online exam.

#### Students Feedback (2020-21)

(Commerce) Responses: 55





















#### Students Feedback (2020-21)

(Science) Responses: 123





















# Students Feedback (2020-21) (B.Voc.) Responses: 23



















#### Suggestions-

- Give more facilities related to library and internet.
- Give B.Voc printing DTP computer lab for daily practicals.

#### **Teachers Feedback**

The feedbacks taken from teachers about the present syllabus and curriculum of the college reveal the following facts:

| The teachers feedback revealed that, the aims and objectives of courses are      |
|----------------------------------------------------------------------------------|
| appropriate                                                                      |
| The course content is in accordance with the objectives                          |
| The curriculum is practically applicable and also there is scope for improvement |
| Teachers u