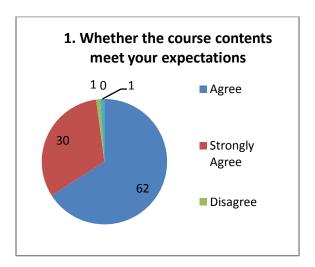

|
|   | The student's feedback revealed that, the most effective method of                                                              |
|   | evaluation is acombination of oral and written exams                                                                            |
|   | The most of students thought that, the syllabus is appropriate in the practical life                                            |
|   | The majority of students think that prescribed syllabus play a significant role in the personality development of the students. |
|   | The feedbacks disclose the demand of the students about the syllabus entirely catering for employment and entrepreneurships     |

#### Students Feedback (2020-21)

#### (Arts) Responses: 94





















#### Suggestions-

- Provide book printing and computer facility.
- Prefer online exam.

#### Students Feedback (2020-21)

(Commerce) Responses: 55





















#### Students Feedback (2020-21)

(Science) Responses: 123





















# Students Feedback (2020-21) (B.Voc.) Responses: 23



















#### Suggestions-

- Give more facilities related to library and internet.
- Give B.Voc printing DTP computer lab for daily practicals.

#### **Teachers Feedback**

The feedbacks taken from teachers about the present syllabus and curriculum of the college reveal the following facts:

| The teachers feedback revealed that, the aims and objectives of courses are      |
|----------------------------------------------------------------------------------|
| ap