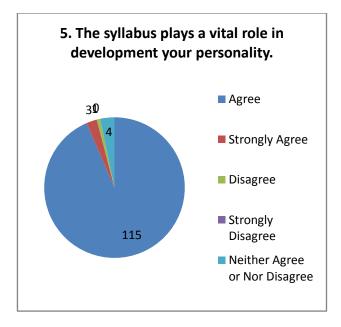

|
|   | The most of students thought that, the syllabus is appropriate in the practical life                                            |
|   | The majority of students think that prescribed syllabus play a significant role in the personality development of the students. |
|   | The feedbacks disclose the demand of the students about the syllabus entirely catering for employment and entrepreneurships     |

#### Students Feedback (2020-21)

#### (Arts) Responses: 94





















#### Suggestions-

- Provide book printing and computer facility.
- Prefer online exam.

#### Students Feedback (2020-21)

(Commerce) Responses: 55





















#### Students Feedback (2020-21)

(Science) Responses: 123





















# Students Feedback (2020-21) (B.Voc.) Responses: 23



















#### Suggestions-

- Give more facilities related to library and internet.
- Give B.Voc printing DTP computer lab for daily practicals.

#### **Teachers Feedback**

The feedbacks taken from teachers about the present syllabus and curriculum of the college reveal the following facts:

| The teachers feedback revealed that, the aims and objectives of courses are      |
|----------------------------------------------------------------------------------|
| appropriate                                                                      |
| The course content is in accordance with the objectives                          |
| The curriculum is practically applicable and also there is scope for improvement |
| Teac