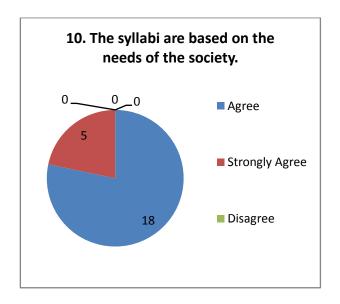

most of students thought that, the syllabus is appropriate in the practical life                                            |
|   | The majority of students think that prescribed syllabus play a significant role in the personality development of the students. |
|   | The feedbacks disclose the demand of the students about the syllabus entirely catering for employment and entrepreneurships     |

#### Students Feedback (2020-21)

#### (Arts) Responses: 94





















#### Suggestions-

- Provide book printing and computer facility.
- Prefer online exam.

#### Students Feedback (2020-21)

(Commerce) Responses: 55





















#### Students Feedback (2020-21)

(Science) Responses: 123





















# Students Feedback (2020-21) (B.Voc.) Responses: 23



















#### Suggestions-

- Give more facilities related to library and internet.
- Give B.Voc printing DTP computer lab for daily practicals.

#### **Teachers Feedback**

The feedbacks taken from teachers about the present syllabus and curriculum of the college reveal the following facts:

| The teachers feedback revealed that, the aims and objectives of courses are      |
|----------------------------------------------------------------------------------|
| appropriate                                                                      |
| The course content is in accordance with the objectives                          |
| The curriculum is practically applicable and also there is scope for improvement |
| Teachers use various student-friendly teaching methods for effective             |
| d