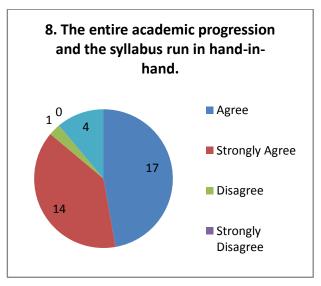

|     | The is scope for improvement of teaching methods                                   |
|           |     | The alumni feedback revealed that, there is need to include some new               |
|           |     | points inexisting syllabus.                                                        |
|           |     | More than 90% alumni though that the enough number of resources are                |
|           |     | available ininstitute for effective delivery of curriculum.                        |
|           |     | The alumni feedbacks reveal that, the examination pattern should be changed        |
| More than | 609 | % alumni suggested, there should be additional methods used for evaluation process |

#### Alumni Feedback 2020-21 (Arts) Responses: 36





















#### Alumni Feedback 2020-21 (Commerce) Responses: 20





















#### Alumni Feedback 2020-21 (Science)

#### **Responses: 52**





















#### Suggestions-

- Provide access to library after graduation.
- Need to conduct some extra activities to promote the students.

## **Employer's Feedback**

| he f | ee | dbacks taken from different employers about the syllabus articulate the following points.          |
|------|----|----------------------------------------------------------------------------------------------------|
|      |    | The syllabus has greater employability for the students.                                           |
|      |    | Most of the part of syllabus meets industrial needs.                                               |
|      |    | Fe