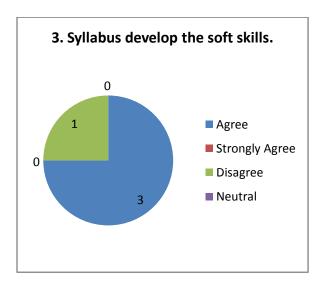

# Criterion 1 Curricular Aspects 1.4.2

Feedback process of the Institution may be classified as follows: