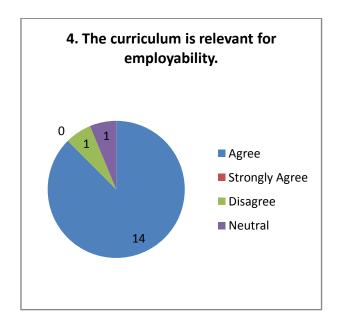

romote the students.

## **Employer's Feedback**

| he f | ee | dbacks taken from different employers about the syllabus articulate the following points.          |
|------|----|----------------------------------------------------------------------------------------------------|
|      |    | The syllabus has greater employability for the students.                                           |
|      |    | Most of the part of syllabus meets industrial needs.                                               |
|      |    | Feedbacks reveal that the syllabus helps to develop soft skills in students.                       |
|      |    | Most of the employers think that the syllabus has a proper proportion of application in real life. |

#### Employer Feedback 2020-21 (Arts) Responses: 16









#### Employer Feedback 2020-21 (Commerce) Responses: 02









# Employer Feedback 2020-21 (Science) Responses: 04









### Suggestions-

- Visit should be made to see the nature of work
- Need to add extra- curricular courses.
- Industrial introduction and little practical skill to be implemented.



# PROCEEDING BOOK ACADEMIC YEAR 2020-2021

**Internal Quality Assurance Cell** 



**ANEKANT EDUCATION SOCIETY'S** 

# JAYSINGPUR COLLEGE, JAYSINGPUR

INTERNAL QUALITY
ASSURANCE CELL
(IQAC)

# **Meeting No. 1 (Planning Meeting)**

1. Name of the committee : Internal Quality Assurance Cell

**2. Date** : Thursday, 16<sup>th</sup> July 2020

**3. Meeting No** : 01 (2020-2021)

**4. Meeting Time** : 11.30 a.m.

**5. Meeting Place** : Online (Zoom Platform)

**6. Chairman of the meeting**