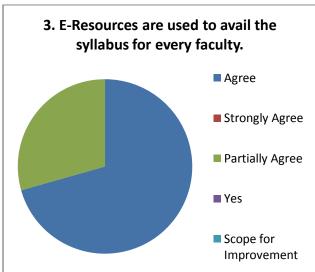

|
| The course content is in accordance with the objectives                          |
| The curriculum is practically applicable and also there is scope for improvement |
| Teachers use various student-friendly teaching methods for effective             |
| delivery of curriculum                                                           |
| More than 95% teachers though that, the difficulty-level of the subject-         |
| content isappropriate as per the student level                                   |
| Recommendations given for change in course content to university has             |
| scope for improvement in syllab                                                  |

#### Teachers Feedback 2020-21 (Arts) Responses: 17



















#### Teachers Feedback 2020-21 (Commerce) Responses: 08



















#### Suggestions-

- Syllabus should be coped with industry.
- Practical work need to be strengthened at UG level.
- Need of Academic Study Tour.

#### Teachers Feedback 2020-21 (Commerce) Responses: 43



















#### Teachers Feedback 2020-21 (Commerce) Responses: 03



















#### Suggestions-

- Need to add practical based exam for commerce students.
- Syllabus should be revised at least once in two years.

#### **Alumni Feedback**

The feedback taken from alumni about the institution and curriculum reveals the following facts:

|           |     | The feedback given by alumni suggest that the new courses should be started        |
|-----------|-----|-------------------------------