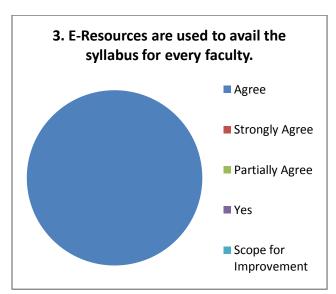

|
| More than 95% teachers though that, the difficulty-level of the subject-         |
| content isappropriate as per the student level                                   |
| Recommendations given for change in course content to university has             |
| scope for improvement in syllab                                                  |

#### Teachers Feedback 2020-21 (Arts) Responses: 17



















#### Teachers Feedback 2020-21 (Commerce) Responses: 08



















#### Suggestions-

- Syllabus should be coped with industry.
- Practical work need to be strengthened at UG level.
- Need of Academic Study Tour.

#### Teachers Feedback 2020-21 (Commerce) Responses: 43



















#### Teachers Feedback 2020-21 (Commerce) Responses: 03



















#### Suggestions-

- Need to add practical based exam for commerce students.
- Syllabus should be revised at least once in two years.

#### **Alumni Feedback**

The feedback taken from alumni about the institution and curriculum reveals the following facts:

|           |     | The feedback given by alumni suggest that the new courses should be started        |
|-----------|-----|------------------------------------------------------------------------------------|
|           |     | alongwith curriculum                                                               |
|           |     | The alumni (more than 70%) though that, the syllabus is practically important      |
|           |     | The is scope for improvement of teaching methods                                   |
|