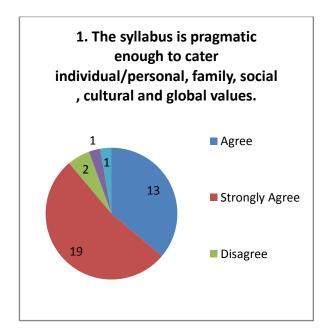

rtant      |
|           |     | The is scope for improvement of teaching methods                                   |
|           |     | The alumni feedback revealed that, there is need to include some new               |
|           |     | points inexisting syllabus.                                                        |
|           |     | More than 90% alumni though that the enough number of resources are                |
|           |     | available ininstitute for effective delivery of curriculum.                        |
|           |     | The alumni feedbacks reveal that, the examination pattern should be changed        |
| More than | 609 | % alumni suggested, there should be additional methods used for evaluation process |

#### Alumni Feedback 2020-21 (Arts) Responses: 36





















#### Alumni Feedback 2020-21 (Commerce) Responses: 20





















#### Alumni Feedback 2020-21 (Science)

#### **Responses: 52**





















#### Suggestions-

- Provide access to library after graduation.
- Need to conduct some extra activities to promote the students.

## **Employer's Feedback**

| he f | ee | dbacks taken from different employers about the syllabus articulate the following points.          |
|------|----|----------------------------------------------------------------------------------------------------|
|      |    | The syllabus has greater employability for the students.                                           |
|      |    | Most of the part of syllabus meets industrial needs.                                               |
|