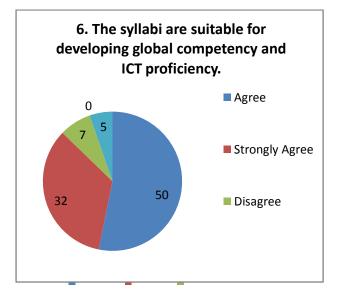

|
|   | The student's feedback revealed that, the most effective method of                                                              |
|   | evaluation is acombination of oral and written exams                                                                            |
|   | The most of students thought that, the syllabus is appropriate in the practical life                                            |
|   | The majority of students think that prescribed syllabus play a significant role in the personality development of the students. |
|   | The feedbacks disclose the demand of the students about the syllabus entirely catering for employment and entrepreneurships     |

#### Students Feedback (2020-21)

#### (Arts) Responses: 94





















#### Suggestions-

- Provide book printing and computer facility.
- Prefer online exam.

#### Students Feedback (2020-21)

(Commerce) Responses: 55





















#### Students Feedback (2020-21)

(Science) Responses: 123





















# Students Feedback (2020-21) (B.Voc.) Responses: 23



















#### Suggestions-

- Give more facilities related to library and internet.
- Give B.Voc printing DTP computer lab for daily practicals.

#### **Teachers Feedback**

The feedbacks taken from teachers about the present syllabus and curriculum of the college reveal the following facts:

| The teachers feedback revealed that, the aims and objectives of courses are      |
|----------------------------------------------------------------------------------|
| appropriate