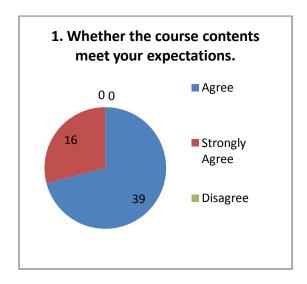

|
|   | evaluation is acombination of oral and written exams                                                                            |
|   | The most of students thought that, the syllabus is appropriate in the practical life                                            |
|   | The majority of students think that prescribed syllabus play a significant role in the personality development of the students. |
|   | The feedbacks disclose the demand of the students about the syllabus entirely catering for employment and entrepreneurships     |

#### Students Feedback (2020-21)

#### (Arts) Responses: 94





















#### Suggestions-

- Provide book printing and computer facility.
- Prefer online exam.

#### Students Feedback (2020-21)

(Commerce) Responses: 55





















#### Students Feedback (2020-21)

(Science) Responses: 123





















# Students Feedback (2020-21) (B.Voc.) Responses: 23



















#### Suggestions-

- Give more facilities related to library and internet.
- Give B.Voc printing DTP computer lab for daily practicals.

#### **Teachers Feedback**

The feedbacks taken from teachers about the present syllabus and curriculum of the college reveal the following facts:

| The teachers feedback revealed that, the aims and objectives of courses are      |
|----------------------------------------------------------------------------------|
| appropriate                                                                      |
| The course content is in accordance with the objectives                          |
| T