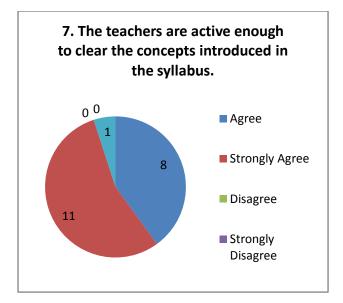

|
|           |     | The alumni feedback revealed that, there is need to include some new               |
|           |     | points inexisting syllabus.                                                        |
|           |     | More than 90% alumni though that the enough number of resources are                |
|           |     | available ininstitute for effective delivery of curriculum.                        |
|           |     | The alumni feedbacks reveal that, the examination pattern should be changed        |
| More than | 609 | % alumni suggested, there should be additional methods used for evaluation process |

#### Alumni Feedback 2020-21 (Arts) Responses: 36





















#### Alumni Feedback 2020-21 (Commerce) Responses: 20





















#### Alumni Feedback 2020-21 (Science)

#### **Responses: 52**





















#### Suggestions-

- Provide access to library after graduation.
- Need to conduct some extra activities to promote the students.

## **Employer's Feedback**

| he f | ee | dbacks taken from different employers about the syllabus articulate the following points.          |
|------|----|----------------------------------------------------------------------------------------------------|
|      |    | The syllabus has greater employability for the students.                                           |
|      |    | Most of the part of syllabus meets industrial needs.                                               |
|      |    | Feedbacks reveal that the syllabus helps to develop soft skills in students