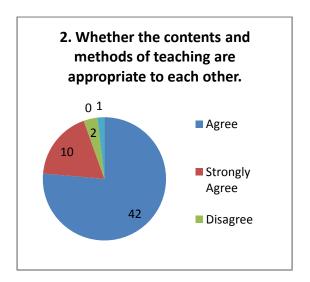

|
|   | evaluation is acombination of oral and written exams                                                                            |
|   | The most of students thought that, the syllabus is appropriate in the practical life                                            |
|   | The majority of students think that prescribed syllabus play a significant role in the personality development of the students. |
|   | The feedbacks disclose the demand of the students about the syllabus entirely catering for employment and entrepreneurships     |

#### Students Feedback (2020-21)

#### (Arts) Responses: 94





















#### Suggestions-

- Provide book printing and computer facility.
- Prefer online exam.

#### Students Feedback (2020-21)

(Commerce) Responses: 55





















#### Students Feedback (2020-21)

(Science) Responses: 123





















# Students Feedback (2020-21) (B.Voc.) Responses: 23



















#### Suggestions-

- Give more facilities related to library and internet.
- Give B.Voc printing DTP computer lab for daily practicals.

#### **Teachers Feedback**

The feedbacks taken from teachers about the present syllabus and curriculum of the college reveal the following facts:

| The teachers feedback revealed that, the aims and objectives of courses are      |
|----------------------------------------------------------------------------------|
| appropriate                                                                      |
| The course content is in accordance with the objectives                          |
| The