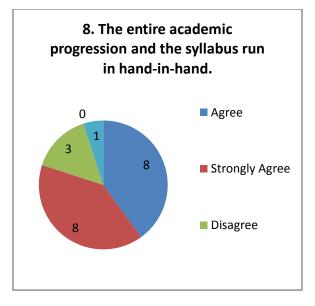

|
|           |     | The alumni feedback revealed that, there is need to include some new               |
|           |     | points inexisting syllabus.                                                        |
|           |     | More than 90% alumni though that the enough number of resources are                |
|           |     | available ininstitute for effective delivery of curriculum.                        |
|           |     | The alumni feedbacks reveal that, the examination pattern should be changed        |
| More than | 609 | % alumni suggested, there should be additional methods used for evaluation process |

#### Alumni Feedback 2020-21 (Arts) Responses: 36





















#### Alumni Feedback 2020-21 (Commerce) Responses: 20





















#### Alumni Feedback 2020-21 (Science)

#### **Responses: 52**





















#### Suggestions-

- Provide access to library after graduation.
- Need to conduct some extra activities to promote the students.

## **Employer's Feedback**

| he f | ee | dbacks taken from different employers about the syllabus articulate the following points.          |
|------|----|----------------------------------------------------------------------------------------------------|
|      |    | The syllabus has greater employability for the students.                                           |
|      |    | Most of the part of syllabus meets industrial needs.                                               |
|      |    | Feedbacks reveal that the syllabus helps to develop soft skills in students.