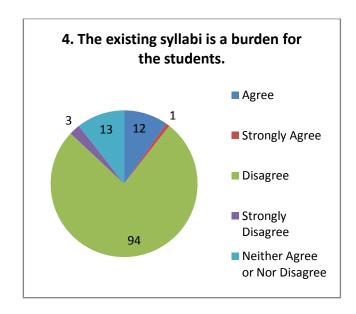

|
|   | The most of students thought that, the syllabus is appropriate in the practical life                                            |
|   | The majority of students think that prescribed syllabus play a significant role in the personality development of the students. |
|   | The feedbacks disclose the demand of the students about the syllabus entirely catering for employment and entrepreneurships     |

#### Students Feedback (2020-21)

#### (Arts) Responses: 94





















#### Suggestions-

- Provide book printing and computer facility.
- Prefer online exam.

#### Students Feedback (2020-21)

(Commerce) Responses: 55





















#### Students Feedback (2020-21)

(Science) Responses: 123





















# Students Feedback (2020-21) (B.Voc.) Responses: 23



















#### Suggestions-

- Give more facilities related to library and internet.
- Give B.Voc printing DTP computer lab for daily practicals.

#### **Teachers Feedback**

The feedbacks taken from teachers about the present syllabus and curriculum of the college reveal the following facts:

| The teachers feedback revealed that, the aims and objectives of courses are      |
|----------------------------------------------------------------------------------|
| appropriate                                                                      |
| The course content is in accordance with the objectives                          |
| The curriculum is practically applicable and also there is scope for improvement |
| Te