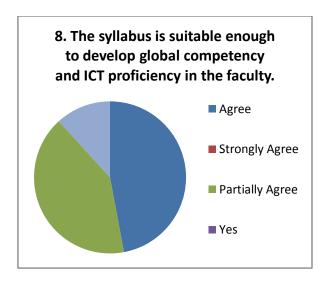

|
| The course content is in accordance with the objectives                          |
| The curriculum is practically applicable and also there is scope for improvement |
| Teachers use various student-friendly teaching methods for effective             |
| delivery of curriculum                                                           |
| More than 95% teachers though that, the difficulty-level of the subject-         |
| content isappropriate as per the student level                                   |
| Recommendations given for change in course content to university has             |
| scope for improvement in syllab                                                  |

#### Teachers Feedback 2020-21 (Arts) Responses: 17



















#### Teachers Feedback 2020-21 (Commerce) Responses: 08



















#### Suggestions-

- Syllabus should be coped with industry.
- Practical work need to be strengthened at UG level.
- Need of Academic Study Tour.

#### Teachers Feedback 2020-21 (Commerce) Responses: 43



















#### Teachers Feedback 2020-21 (Commerce) Responses: 03



















#### Suggestions-

- Need to add practical based exam for commerce students.
- Syllabus should be revised at least once in two years.

#### **Alumni Feedback**

The feedback taken from alumni about the institution and curriculum reveals the following facts:

|           |     | The feedback given by alumni suggest that the new courses should be started        |
|-----------|-----|-----------------------------------------