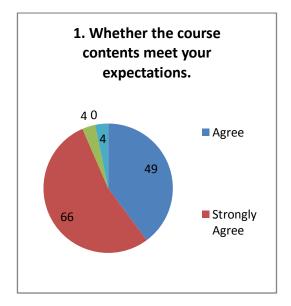

ams                                                                            |
|   | The most of students thought that, the syllabus is appropriate in the practical life                                            |
|   | The majority of students think that prescribed syllabus play a significant role in the personality development of the students. |
|   | The feedbacks disclose the demand of the students about the syllabus entirely catering for employment and entrepreneurships     |

#### Students Feedback (2020-21)

#### (Arts) Responses: 94





















#### Suggestions-

- Provide book printing and computer facility.
- Prefer online exam.

#### Students Feedback (2020-21)

(Commerce) Responses: 55





















#### Students Feedback (2020-21)

(Science) Responses: 123





















# Students Feedback (2020-21) (B.Voc.) Responses: 23



















#### Suggestions-

- Give more facilities related to library and internet.
- Give B.Voc printing DTP computer lab for daily practicals.

#### **Teachers Feedback**

The feedbacks taken from teachers about the present syllabus and curriculum of the college reveal the following facts:

| The teachers feedback revealed that, the aims and objectives of courses are      |
|----------------------------------------------------------------------------------|
| appropriate                                                                      |
| The course content is in accordance with the objectives                          |
| The curriculum is practically applicable and also there is scope for improvement