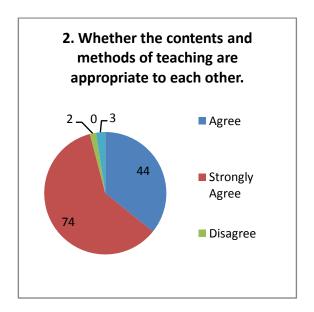

s                                                                            |
|   | The most of students thought that, the syllabus is appropriate in the practical life                                            |
|   | The majority of students think that prescribed syllabus play a significant role in the personality development of the students. |
|   | The feedbacks disclose the demand of the students about the syllabus entirely catering for employment and entrepreneurships     |

#### Students Feedback (2020-21)

#### (Arts) Responses: 94





















#### Suggestions-

- Provide book printing and computer facility.
- Prefer online exam.

#### Students Feedback (2020-21)

(Commerce) Responses: 55





















#### Students Feedback (2020-21)

(Science) Responses: 123





















# Students Feedback (2020-21) (B.Voc.) Responses: 23



















#### Suggestions-

- Give more facilities related to library and internet.
- Give B.Voc printing DTP computer lab for daily practicals.

#### **Teachers Feedback**

The feedbacks taken from teachers about the present syllabus and curriculum of the college reveal the following facts:

| The teachers feedback revealed that, the aims and objectives of courses are      |
|----------------------------------------------------------------------------------|
| appropriate                                                                      |
| The course content is in accordance with the objectives                          |
| The curriculum is practically applicable and also there is scope for improvement |