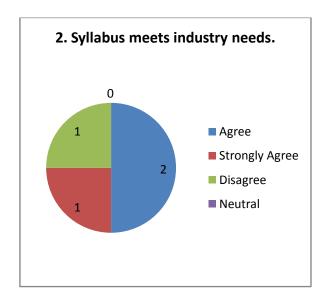

rticulate the following points.          |
|------|----|----------------------------------------------------------------------------------------------------|
|      |    | The syllabus has greater employability for the students.                                           |
|      |    | Most of the part of syllabus meets industrial needs.                                               |
|      |    | Feedbacks reveal that the syllabus helps to develop soft skills in students.                       |
|      |    | Most of the employers think that the syllabus has a proper proportion of application in real life. |

#### Employer Feedback 2020-21 (Arts) Responses: 16









#### Employer Feedback 2020-21 (Commerce) Responses: 02









# Employer Feedback 2020-21 (Science) Responses: 04









### Suggestions-

- Visit should be made to see the nature of work
- Need to add extra- curricular courses.
- Industrial introduction and little practical skill to be implemented.



# PROCEEDING BOOK ACADEMIC YEAR 2020-2021

**Internal Quality Assurance Cell** 



**ANEKANT EDUCATION SOCIETY'S** 

# JAYSINGPUR COLLEGE, JAYSINGPUR

INTERNAL QUALITY
ASSURANCE CELL
(IQAC)

# **Meeting No. 1 (Planning Meeting)**

1. Name of the committee : Internal Quality Assurance Cell

**2. Date** : Thursday, 16<sup>th</sup> July 2020

**3. Meeting No** : 01 (2020-2021)

**4. Meeting Time** : 11.30 a.m.

**5. Meeting Place** : Online (Zoom Platform)

**6. Chairman of the meeting** : Prin. Dr. R. R. Kumbhar

**7. Coordinator of the committee :** Dr. S. R. Sabale

The first meeting of the academic year