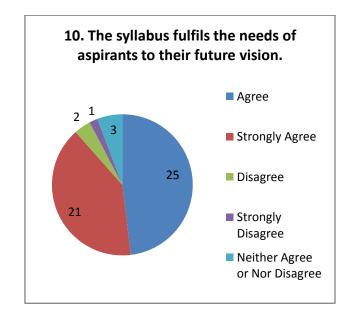

e is need to include some new               |
|           |     | points inexisting syllabus.                                                        |
|           |     | More than 90% alumni though that the enough number of resources are                |
|           |     | available ininstitute for effective delivery of curriculum.                        |
|           |     | The alumni feedbacks reveal that, the examination pattern should be changed        |
| More than | 609 | % alumni suggested, there should be additional methods used for evaluation process |

#### Alumni Feedback 2020-21 (Arts) Responses: 36





















#### Alumni Feedback 2020-21 (Commerce) Responses: 20





















#### Alumni Feedback 2020-21 (Science)

#### **Responses: 52**





















#### Suggestions-

- Provide access to library after graduation.
- Need to conduct some extra activities to promote the students.

## **Employer's Feedback**

| he f | ee | dbacks taken from different employers about the syllabus articulate the following points.          |
|------|----|----------------------------------------------------------------------------------------------------|
|      |    | The syllabus has greater employability for the students.                                           |
|      |    | Most of the part of syllabus meets industrial needs.                                               |
|      |    | Feedbacks reveal that the syllabus helps to develop soft skills in students.                       |
|      |    | Most of the employers think that the syllabus has