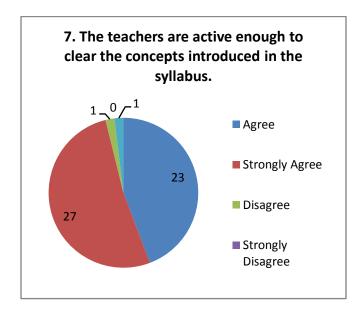

, there is need to include some new               |
|           |     | points inexisting syllabus.                                                        |
|           |     | More than 90% alumni though that the enough number of resources are                |
|           |     | available ininstitute for effective delivery of curriculum.                        |
|           |     | The alumni feedbacks reveal that, the examination pattern should be changed        |
| More than | 609 | % alumni suggested, there should be additional methods used for evaluation process |

#### Alumni Feedback 2020-21 (Arts) Responses: 36





















#### Alumni Feedback 2020-21 (Commerce) Responses: 20





















#### Alumni Feedback 2020-21 (Science)

#### **Responses: 52**





















#### Suggestions-

- Provide access to library after graduation.
- Need to conduct some extra activities to promote the students.

## **Employer's Feedback**

| he f | ee | dbacks taken from different employers about the syllabus articulate the following points.          |
|------|----|----------------------------------------------------------------------------------------------------|
|      |    | The syllabus has greater employability for the students.                                           |
|      |    | Most of the part of syllabus meets industrial needs.                                               |
|      |    | Feedbacks reveal that the syllabus helps to develop soft skills in students.                       |
|      |    | Most of the employers think that the syllabu