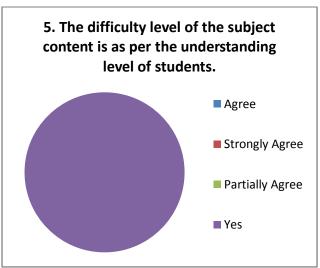

|
| More than 95% teachers though that, the difficulty-level of the subject-         |
| content isappropriate as per the student level                                   |
| Recommendations given for change in course content to university has             |
| scope for improvement in syllab                                                  |

#### Teachers Feedback 2020-21 (Arts) Responses: 17



















#### Teachers Feedback 2020-21 (Commerce) Responses: 08



















#### Suggestions-

- Syllabus should be coped with industry.
- Practical work need to be strengthened at UG level.
- Need of Academic Study Tour.

#### Teachers Feedback 2020-21 (Commerce) Responses: 43



















#### Teachers Feedback 2020-21 (Commerce) Responses: 03



















#### Suggestions-

- Need to add practical based exam for commerce students.
- Syllabus should be revised at least once in two years.

#### **Alumni Feedback**

The feedback taken from alumni about the institution and curriculum reveals the following facts:

|           |     | The feedback given by alumni suggest that the new courses should be started        |
|-----------|-----|------------------------------------------------------------------------------------|
|           |     | alongwith curriculum                                                               |
|           |     | The alumni (more than 70%) though that, the syllabus is practically important      |
|           |     | The is scope for improvement of teaching methods                                   |
|