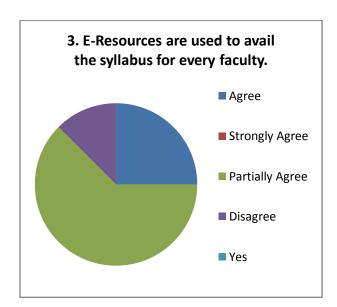

content is in accordance with the objectives                          |
| The curriculum is practically applicable and also there is scope for improvement |
| Teachers use various student-friendly teaching methods for effective             |
| delivery of curriculum                                                           |
| More than 95% teachers though that, the difficulty-level of the subject-         |
| content isappropriate as per the student level                                   |
| Recommendations given for change in course content to university has             |
| scope for improvement in syllab                                                  |

#### Teachers Feedback 2020-21 (Arts) Responses: 17



















#### Teachers Feedback 2020-21 (Commerce) Responses: 08



















#### Suggestions-

- Syllabus should be coped with industry.
- Practical work need to be strengthened at UG level.
- Need of Academic Study Tour.

#### Teachers Feedback 2020-21 (Commerce) Responses: 43



















#### Teachers Feedback 2020-21 (Commerce) Responses: 03



















#### Suggestions-

- Need to add practical based exam for commerce students.
- Syllabus should be revised at least once in two years.

#### **Alumni Feedback**

The feedback taken from alumni about the institution and curriculum reveals the following facts:

|           |     | The feedback given by alumni suggest that the new courses should be started        |
|-----------|-----|------------------------------------------------------------------------------------|
|           |     |