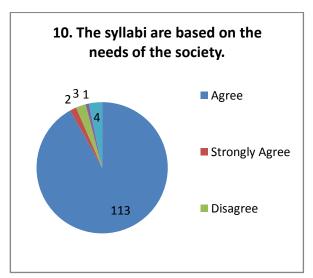

|
|   | The most of students thought that, the syllabus is appropriate in the practical life                                            |
|   | The majority of students think that prescribed syllabus play a significant role in the personality development of the students. |
|   | The feedbacks disclose the demand of the students about the syllabus entirely catering for employment and entrepreneurships     |

#### Students Feedback (2020-21)

#### (Arts) Responses: 94





















#### Suggestions-

- Provide book printing and computer facility.
- Prefer online exam.

#### Students Feedback (2020-21)

(Commerce) Responses: 55





















#### Students Feedback (2020-21)

(Science) Responses: 123





















# Students Feedback (2020-21) (B.Voc.) Responses: 23



















#### Suggestions-

- Give more facilities related to library and internet.
- Give B.Voc printing DTP computer lab for daily practicals.

#### **Teachers Feedback**

The feedbacks taken from teachers about the present syllabus and curriculum of the college reveal the following facts:

| The teachers feedback revealed that, the aims and objectives of courses are      |
|----------------------------------------------------------------------------------|
| appropriate                                                                      |
| The course content is in accordance with the objectives                          |
| The curriculum is practically applicable and also there is scope for improvement |
| Teachers use v