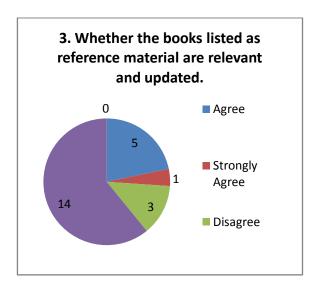

|
|   | The most of students thought that, the syllabus is appropriate in the practical life                                            |
|   | The majority of students think that prescribed syllabus play a significant role in the personality development of the students. |
|   | The feedbacks disclose the demand of the students about the syllabus entirely catering for employment and entrepreneurships     |

#### Students Feedback (2020-21)

#### (Arts) Responses: 94





















#### Suggestions-

- Provide book printing and computer facility.
- Prefer online exam.

#### Students Feedback (2020-21)

(Commerce) Responses: 55





















#### Students Feedback (2020-21)

(Science) Responses: 123





















# Students Feedback (2020-21) (B.Voc.) Responses: 23



















#### Suggestions-

- Give more facilities related to library and internet.
- Give B.Voc printing DTP computer lab for daily practicals.

#### **Teachers Feedback**

The feedbacks taken from teachers about the present syllabus and curriculum of the college reveal the following facts:

| The teachers feedback revealed that, the aims and objectives of courses are      |
|----------------------------------------------------------------------------------|
| appropriate                                                                      |
| The course content is in accordance with the objectives                          |
| The curriculum is practically applicable and also there is scope for improvement |
| Teachers use various student-friendly teaching methods for effective