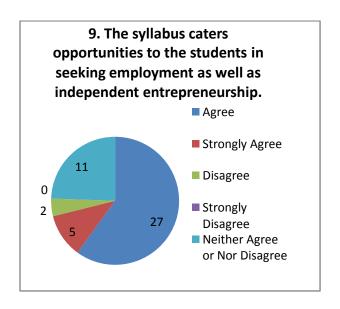

|
|   | evaluation is acombination of oral and written exams                                                                            |
|   | The most of students thought that, the syllabus is appropriate in the practical life                                            |
|   | The majority of students think that prescribed syllabus play a significant role in the personality development of the students. |
|   | The feedbacks disclose the demand of the students about the syllabus entirely catering for employment and entrepreneurships     |

#### Students Feedback (2020-21)

#### (Arts) Responses: 94





















#### Suggestions-

- Provide book printing and computer facility.
- Prefer online exam.

#### Students Feedback (2020-21)

(Commerce) Responses: 55





















#### Students Feedback (2020-21)

(Science) Responses: 123





















# Students Feedback (2020-21) (B.Voc.) Responses: 23



















#### Suggestions-

- Give more facilities related to library and internet.
- Give B.Voc printing DTP computer lab for daily practicals.

#### **Teachers Feedback**

The feedbacks taken from teachers about the present syllabus and curriculum of the college reveal the following facts:

| The teachers feedback revealed that, the aims and objectives of courses are      |
|----------------------------------------------------------------------------------|
| appropriate                                                                      |
| The course content is in accordance with the objectives                          |
| The curriculum is