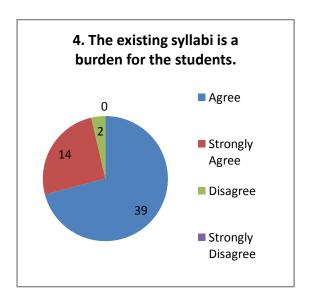

|
|   | evaluation is acombination of oral and written exams                                                                            |
|   | The most of students thought that, the syllabus is appropriate in the practical life                                            |
|   | The majority of students think that prescribed syllabus play a significant role in the personality development of the students. |
|   | The feedbacks disclose the demand of the students about the syllabus entirely catering for employment and entrepreneurships     |

#### Students Feedback (2020-21)

#### (Arts) Responses: 94





















#### Suggestions-

- Provide book printing and computer facility.
- Prefer online exam.

#### Students Feedback (2020-21)

(Commerce) Responses: 55





















#### Students Feedback (2020-21)

(Science) Responses: 123





















# Students Feedback (2020-21) (B.Voc.) Responses: 23



















#### Suggestions-

- Give more facilities related to library and internet.
- Give B.Voc printing DTP computer lab for daily practicals.

#### **Teachers Feedback**

The feedbacks taken from teachers about the present syllabus and curriculum of the college reveal the following facts:

| The teachers feedback revealed that, the aims and objectives of courses are      |
|----------------------------------------------------------------------------------|
| appropriate                                                                      |
| The course content is in accordance with the objectives                          |
| The cur