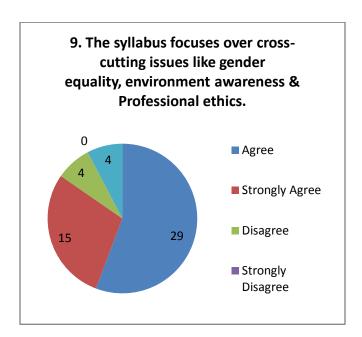

ere is need to include some new               |
|           |     | points inexisting syllabus.                                                        |
|           |     | More than 90% alumni though that the enough number of resources are                |
|           |     | available ininstitute for effective delivery of curriculum.                        |
|           |     | The alumni feedbacks reveal that, the examination pattern should be changed        |
| More than | 609 | % alumni suggested, there should be additional methods used for evaluation process |

#### Alumni Feedback 2020-21 (Arts) Responses: 36





















#### Alumni Feedback 2020-21 (Commerce) Responses: 20





















#### Alumni Feedback 2020-21 (Science)

#### **Responses: 52**





















#### Suggestions-

- Provide access to library after graduation.
- Need to conduct some extra activities to promote the students.

## **Employer's Feedback**

| he f | ee | dbacks taken from different employers about the syllabus articulate the following points.          |
|------|----|----------------------------------------------------------------------------------------------------|
|      |    | The syllabus has greater employability for the students.                                           |
|      |    | Most of the part of syllabus meets industrial needs.                                               |
|      |    | Feedbacks reveal that the syllabus helps to develop soft skills in students.                       |
|      |    | Most of the employers think that the syllabus ha