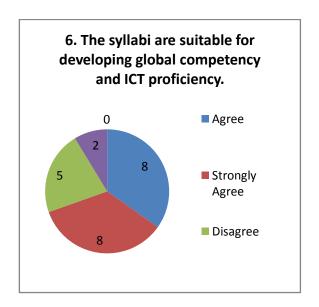

| The most of students thought that, the syllabus is appropriate in the practical life                                            |
|   | The majority of students think that prescribed syllabus play a significant role in the personality development of the students. |
|   | The feedbacks disclose the demand of the students about the syllabus entirely catering for employment and entrepreneurships     |

#### Students Feedback (2020-21)

#### (Arts) Responses: 94





















#### Suggestions-

- Provide book printing and computer facility.
- Prefer online exam.

#### Students Feedback (2020-21)

(Commerce) Responses: 55





















#### Students Feedback (2020-21)

(Science) Responses: 123





















# Students Feedback (2020-21) (B.Voc.) Responses: 23



















#### Suggestions-

- Give more facilities related to library and internet.
- Give B.Voc printing DTP computer lab for daily practicals.

#### **Teachers Feedback**

The feedbacks taken from teachers about the present syllabus and curriculum of the college reveal the following facts:

| The teachers feedback revealed that, the aims and objectives of courses are      |
|----------------------------------------------------------------------------------|
| appropriate                                                                      |
| The course content is in accordance with the objectives                          |
| The curriculum is practically applicable and also there is scope for improvement |
| Teachers use various student-friendly teaching methods for effective