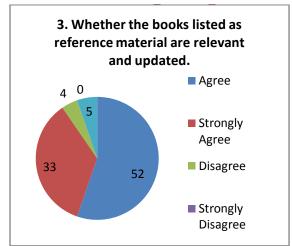

|
|   | The student's feedback revealed that, the most effective method of                                                              |
|   | evaluation is acombination of oral and written exams                                                                            |
|   | The most of students thought that, the syllabus is appropriate in the practical life                                            |
|   | The majority of students think that prescribed syllabus play a significant role in the personality development of the students. |
|   | The feedbacks disclose the demand of the students about the syllabus entirely catering for employment and entrepreneurships     |

#### Students Feedback (2020-21)

#### (Arts) Responses: 94





















#### Suggestions-

- Provide book printing and computer facility.
- Prefer online exam.

#### Students Feedback (2020-21)

(Commerce) Responses: 55





















#### Students Feedback (2020-21)

(Science) Responses: 123





















# Students Feedback (2020-21) (B.Voc.) Responses: 23



















#### Suggestions-

- Give more facilities related to library and internet.
- Give B.Voc printing DTP computer lab for daily practicals.

#### **Teachers Feedback**

The feedbacks taken from teachers about the present syllabus and curriculum of the college reveal the following facts:

| The teachers feedback revealed that, the aims and objectives of courses are      |
|----------------------------------------------------------------------------------|
| approp