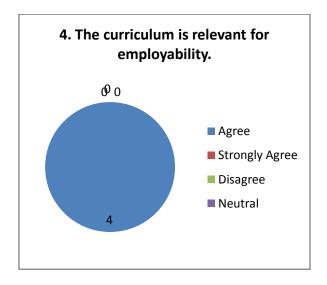

# Criterion 1 Curricular Aspects 1.4.2

Feedback process of the Institution may be classified as follows: