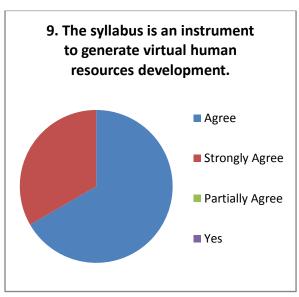

|
| More than 95% teachers though that, the difficulty-level of the subject-         |
| content isappropriate as per the student level                                   |
| Recommendations given for change in course content to university has             |
| scope for improvement in syllab                                                  |

#### Teachers Feedback 2020-21 (Arts) Responses: 17



















#### Teachers Feedback 2020-21 (Commerce) Responses: 08



















#### Suggestions-

- Syllabus should be coped with industry.
- Practical work need to be strengthened at UG level.
- Need of Academic Study Tour.

#### Teachers Feedback 2020-21 (Commerce) Responses: 43



















#### Teachers Feedback 2020-21 (Commerce) Responses: 03



















#### Suggestions-

- Need to add practical based exam for commerce students.
- Syllabus should be revised at least once in two years.

#### **Alumni Feedback**

The feedback taken from alumni about the institution and curriculum reveals the following facts:

|           |     | The feedback given by alumni suggest that the new courses should be started        |
|-----------|-----|------------------------------------------------------------------------------------|
|           |     | alongwith curriculum                                                               |
|           |     | The alumni (more than 70%) though that, the syllabus is practically important      |
|           |     | The is scope for improvement of teaching methods                                   |
|           |