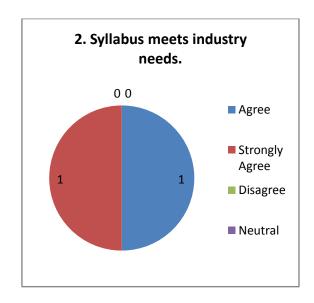

| dbacks taken from different employers about the syllabus articulate the following points.          |
|------|----|----------------------------------------------------------------------------------------------------|
|      |    | The syllabus has greater employability for the students.                                           |
|      |    | Most of the part of syllabus meets industrial needs.                                               |
|      |    | Feedbacks reveal that the syllabus helps to develop soft skills in students.                       |
|      |    | Most of the employers think that the syllabus has a proper proportion of application in real life. |

#### Employer Feedback 2020-21 (Arts) Responses: 16









#### Employer Feedback 2020-21 (Commerce) Responses: 02









# Employer Feedback 2020-21 (Science) Responses: 04









### Suggestions-

- Visit should be made to see the nature of work
- Need to add extra- curricular courses.
- Industrial introduction and little practical skill to be implemented.



# PROCEEDING BOOK ACADEMIC YEAR 2020-2021

**Internal Quality Assurance Cell** 



**ANEKANT EDUCATION SOCIETY'S** 

# JAYSINGPUR COLLEGE, JAYSINGPUR

INTERNAL QUALITY
ASSURANCE CELL
(IQAC)

# **Meeting No. 1 (Planning Meeting)**

1. Name of the committee : Internal Quality Assurance Cell

**2. Date** : Thursday, 16<sup>th</sup> July 2020

**3. Meeting No** : 01 (2020-2021)

**4. Meeting Time** : 11.30 a.m.

**5. Meeting Place** : Online (Zoom Platform)

**6. Chairman of the meeting** : Prin. Dr. R. R. Kumbhar

**7. Coordinator of the committee