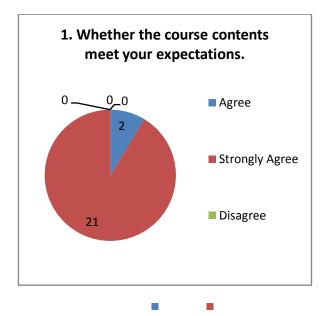

|
|   | The most of students thought that, the syllabus is appropriate in the practical life                                            |
|   | The majority of students think that prescribed syllabus play a significant role in the personality development of the students. |
|   | The feedbacks disclose the demand of the students about the syllabus entirely catering for employment and entrepreneurships     |

#### Students Feedback (2020-21)

#### (Arts) Responses: 94





















#### Suggestions-

- Provide book printing and computer facility.
- Prefer online exam.

#### Students Feedback (2020-21)

(Commerce) Responses: 55





















#### Students Feedback (2020-21)

(Science) Responses: 123





















# Students Feedback (2020-21) (B.Voc.) Responses: 23



















#### Suggestions-

- Give more facilities related to library and internet.
- Give B.Voc printing DTP computer lab for daily practicals.

#### **Teachers Feedback**

The feedbacks taken from teachers about the present syllabus and curriculum of the college reveal the following facts:

| The teachers feedback revealed that, the aims and objectives of courses are      |
|----------------------------------------------------------------------------------|
| appropriate                                                                      |
| The course content is in accordance with the objectives                          |
| The curriculum is practically applicable and also there is scope for improvement |
| Teachers use various student-friendly teaching methods for effective