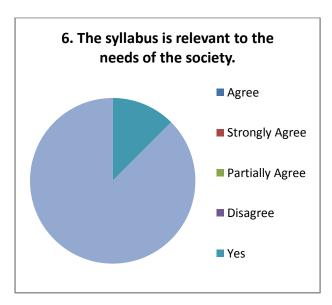

t is in accordance with the objectives                          |
| The curriculum is practically applicable and also there is scope for improvement |
| Teachers use various student-friendly teaching methods for effective             |
| delivery of curriculum                                                           |
| More than 95% teachers though that, the difficulty-level of the subject-         |
| content isappropriate as per the student level                                   |
| Recommendations given for change in course content to university has             |
| scope for improvement in syllab                                                  |

#### Teachers Feedback 2020-21 (Arts) Responses: 17



















#### Teachers Feedback 2020-21 (Commerce) Responses: 08



















#### Suggestions-

- Syllabus should be coped with industry.
- Practical work need to be strengthened at UG level.
- Need of Academic Study Tour.

#### Teachers Feedback 2020-21 (Commerce) Responses: 43



















#### Teachers Feedback 2020-21 (Commerce) Responses: 03



















#### Suggestions-

- Need to add practical based exam for commerce students.
- Syllabus should be revised at least once in two years.

#### **Alumni Feedback**

The feedback taken from alumni about the institution and curriculum reveals the following facts:

|           |     | The feedback given by alumni suggest that the new courses should be started        |
|-----------|-----|------------------------------------------------------------------------------------|
|           |     | alongw