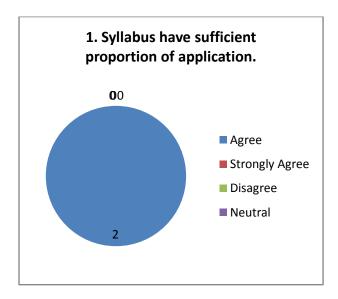

ee | dbacks taken from different employers about the syllabus articulate the following points.          |
|------|----|----------------------------------------------------------------------------------------------------|
|      |    | The syllabus has greater employability for the students.                                           |
|      |    | Most of the part of syllabus meets industrial needs.                                               |
|      |    | Feedbacks reveal that the syllabus helps to develop soft skills in students.                       |
|      |    | Most of the employers think that the syllabus has a proper proportion of application in real life. |

#### Employer Feedback 2020-21 (Arts) Responses: 16









#### Employer Feedback 2020-21 (Commerce) Responses: 02









# Employer Feedback 2020-21 (Science) Responses: 04









### Suggestions-

- Visit should be made to see the nature of work
- Need to add extra- curricular courses.
- Industrial introduction and little practical skill to be implemented.



# PROCEEDING BOOK ACADEMIC YEAR 2020-2021

**Internal Quality Assurance Cell** 



**ANEKANT EDUCATION SOCIETY'S** 

# JAYSINGPUR COLLEGE, JAYSINGPUR

INTERNAL QUALITY
ASSURANCE CELL
(IQAC)

# **Meeting No. 1 (Planning Meeting)**

1. Name of the committee : Internal Quality Assurance Cell

**2. Date** : Thursday, 16<sup>th</sup> July 2020

**3. Meeting No** : 01 (2020-2021)

**4. Meeting Time** : 11.30 a.m.

**5. Meeting Place** : Online (Zoom Platform)

**6. Chairman of the meeting** : Prin. Dr. R. R. Kumbhar

**7. Coordinator of the committ