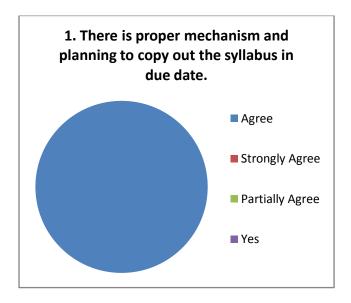

|
| More than 95% teachers though that, the difficulty-level of the subject-         |
| content isappropriate as per the student level                                   |
| Recommendations given for change in course content to university has             |
| scope for improvement in syllab                                                  |

#### Teachers Feedback 2020-21 (Arts) Responses: 17



















#### Teachers Feedback 2020-21 (Commerce) Responses: 08



















#### Suggestions-

- Syllabus should be coped with industry.
- Practical work need to be strengthened at UG level.
- Need of Academic Study Tour.

#### Teachers Feedback 2020-21 (Commerce) Responses: 43



















#### Teachers Feedback 2020-21 (Commerce) Responses: 03



















#### Suggestions-

- Need to add practical based exam for commerce students.
- Syllabus should be revised at least once in two years.

#### **Alumni Feedback**

The feedback taken from alumni about the institution and curriculum reveals the following facts:

|           |     | The feedback given by alumni suggest that the new courses should be started        |
|-----------|-----|------------------------------------------------------------------------------------|
|           |     | alongwith curriculum                                                               |
|           |     | The alumni (more than 70%) though that, the syllabus is practically important      |
|           |     | The is scope for improvement of teaching methods