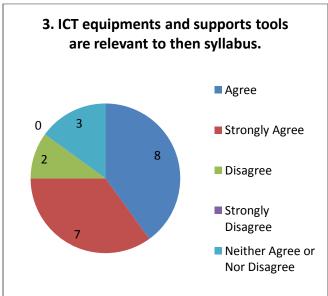

ds                                   |
|           |     | The alumni feedback revealed that, there is need to include some new               |
|           |     | points inexisting syllabus.                                                        |
|           |     | More than 90% alumni though that the enough number of resources are                |
|           |     | available ininstitute for effective delivery of curriculum.                        |
|           |     | The alumni feedbacks reveal that, the examination pattern should be changed        |
| More than | 609 | % alumni suggested, there should be additional methods used for evaluation process |

#### Alumni Feedback 2020-21 (Arts) Responses: 36





















#### Alumni Feedback 2020-21 (Commerce) Responses: 20





















#### Alumni Feedback 2020-21 (Science)

#### **Responses: 52**





















#### Suggestions-

- Provide access to library after graduation.
- Need to conduct some extra activities to promote the students.

## **Employer's Feedback**

| he f | ee | dbacks taken from different employers about the syllabus articulate the following points.          |
|------|----|----------------------------------------------------------------------------------------------------|
|      |    | The syllabus has greater employability for the students.                                           |
|      |    | Most of the part of syllabus meets industrial needs.                                               |
|      |    | Feedbacks reveal that the syllabus helps to develop soft skills in