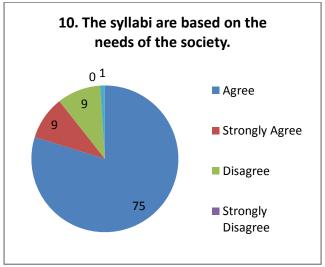

|
|   | The student's feedback revealed that, the most effective method of                                                              |
|   | evaluation is acombination of oral and written exams                                                                            |
|   | The most of students thought that, the syllabus is appropriate in the practical life                                            |
|   | The majority of students think that prescribed syllabus play a significant role in the personality development of the students. |
|   | The feedbacks disclose the demand of the students about the syllabus entirely catering for employment and entrepreneurships     |

#### Students Feedback (2020-21)

#### (Arts) Responses: 94





















#### Suggestions-

- Provide book printing and computer facility.
- Prefer online exam.

#### Students Feedback (2020-21)

(Commerce) Responses: 55





















#### Students Feedback (2020-21)

(Science) Responses: 123





















# Students Feedback (2020-21) (B.Voc.) Responses: 23



















#### Suggestions-

- Give more facilities related to library and internet.
- Give B.Voc printing DTP computer lab for daily practicals.

#### **Teachers Feedback**

The feedbacks taken from teachers about the present syllabus and curriculum of the college reveal the following facts:

| The teachers feedback revealed that, the aims and objectives of courses are      |
|----------------------------------------------------------------------------------|
| appropriate