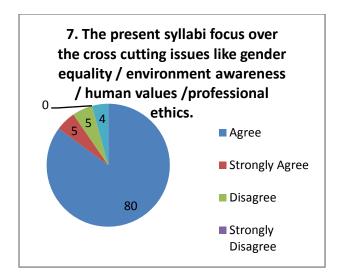

|
|   | The student's feedback revealed that, the most effective method of                                                              |
|   | evaluation is acombination of oral and written exams                                                                            |
|   | The most of students thought that, the syllabus is appropriate in the practical life                                            |
|   | The majority of students think that prescribed syllabus play a significant role in the personality development of the students. |
|   | The feedbacks disclose the demand of the students about the syllabus entirely catering for employment and entrepreneurships     |

#### Students Feedback (2020-21)

#### (Arts) Responses: 94





















#### Suggestions-

- Provide book printing and computer facility.
- Prefer online exam.

#### Students Feedback (2020-21)

(Commerce) Responses: 55





















#### Students Feedback (2020-21)

(Science) Responses: 123





















# Students Feedback (2020-21) (B.Voc.) Responses: 23



















#### Suggestions-

- Give more facilities related to library and internet.
- Give B.Voc printing DTP computer lab for daily practicals.

#### **Teachers Feedback**

The feedbacks taken from teachers about the present syllabus and curriculum of the college reveal the following facts:

| The teachers feedback revealed that, the aims and objectives of courses are      |
|----------------------------------------------------------------------------------|
| appropriate