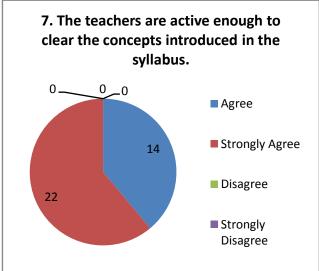

|           |     | The is scope for improvement of teaching methods                                   |
|           |     | The alumni feedback revealed that, there is need to include some new               |
|           |     | points inexisting syllabus.                                                        |
|           |     | More than 90% alumni though that the enough number of resources are                |
|           |     | available ininstitute for effective delivery of curriculum.                        |
|           |     | The alumni feedbacks reveal that, the examination pattern should be changed        |
| More than | 609 | % alumni suggested, there should be additional methods used for evaluation process |

#### Alumni Feedback 2020-21 (Arts) Responses: 36





















#### Alumni Feedback 2020-21 (Commerce) Responses: 20





















#### Alumni Feedback 2020-21 (Science)

#### **Responses: 52**





















#### Suggestions-

- Provide access to library after graduation.
- Need to conduct some extra activities to promote the students.

## **Employer's Feedback**

| he f | ee | dbacks taken from different employers about the syllabus articulate the following points.          |
|------|----|----------------------------------------------------------------------------------------------------|
|      |    | The syllabus has greater employability for the students.                                           |
|      |    | Most of the part of syllabus meets industrial needs.                                               |
|      |    |