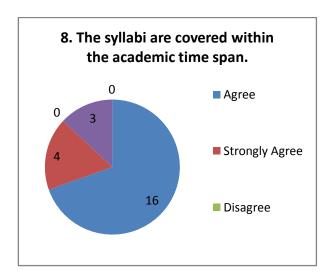

The most of students thought that, the syllabus is appropriate in the practical life                                            |
|   | The majority of students think that prescribed syllabus play a significant role in the personality development of the students. |
|   | The feedbacks disclose the demand of the students about the syllabus entirely catering for employment and entrepreneurships     |

#### Students Feedback (2020-21)

#### (Arts) Responses: 94





















#### Suggestions-

- Provide book printing and computer facility.
- Prefer online exam.

#### Students Feedback (2020-21)

(Commerce) Responses: 55





















#### Students Feedback (2020-21)

(Science) Responses: 123





















# Students Feedback (2020-21) (B.Voc.) Responses: 23



















#### Suggestions-

- Give more facilities related to library and internet.
- Give B.Voc printing DTP computer lab for daily practicals.

#### **Teachers Feedback**

The feedbacks taken from teachers about the present syllabus and curriculum of the college reveal the following facts:

| The teachers feedback revealed that, the aims and objectives of courses are      |
|----------------------------------------------------------------------------------|
| appropriate                                                                      |
| The course content is in accordance with the objectives                          |
| The curriculum is practically applicable and also there is scope for improvement |
| Teachers use various student-friendly teaching methods for effective             |