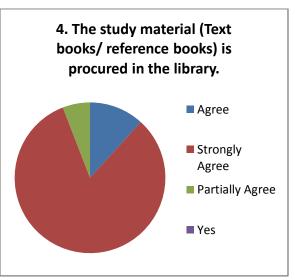

|
| The course content is in accordance with the objectives                          |
| The curriculum is practically applicable and also there is scope for improvement |
| Teachers use various student-friendly teaching methods for effective             |
| delivery of curriculum                                                           |
| More than 95% teachers though that, the difficulty-level of the subject-         |
| content isappropriate as per the student level                                   |
| Recommendations given for change in course content to university has             |
| scope for improvement in syllab                                                  |

#### Teachers Feedback 2020-21 (Arts) Responses: 17



















#### Teachers Feedback 2020-21 (Commerce) Responses: 08



















#### Suggestions-

- Syllabus should be coped with industry.
- Practical work need to be strengthened at UG level.
- Need of Academic Study Tour.

#### Teachers Feedback 2020-21 (Commerce) Responses: 43



















#### Teachers Feedback 2020-21 (Commerce) Responses: 03



















#### Suggestions-

- Need to add practical based exam for commerce students.
- Syllabus should be revised at least once in two years.

#### **Alumni Feedback**

The feedback taken from alumni about the institution and curriculum reveals the following facts:

|           |     | The feedback given by alumni suggest that the new courses should be started        |
|-----------|-----|---------------------------------