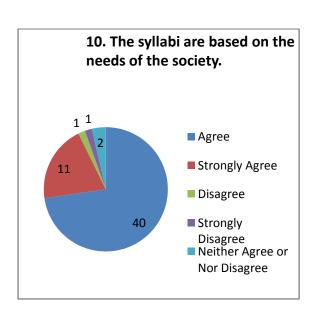

|
|   | evaluation is acombination of oral and written exams                                                                            |
|   | The most of students thought that, the syllabus is appropriate in the practical life                                            |
|   | The majority of students think that prescribed syllabus play a significant role in the personality development of the students. |
|   | The feedbacks disclose the demand of the students about the syllabus entirely catering for employment and entrepreneurships     |

#### Students Feedback (2020-21)

#### (Arts) Responses: 94





















#### Suggestions-

- Provide book printing and computer facility.
- Prefer online exam.

#### Students Feedback (2020-21)

(Commerce) Responses: 55





















#### Students Feedback (2020-21)

(Science) Responses: 123





















# Students Feedback (2020-21) (B.Voc.) Responses: 23



















#### Suggestions-

- Give more facilities related to library and internet.
- Give B.Voc printing DTP computer lab for daily practicals.

#### **Teachers Feedback**

The feedbacks taken from teachers about the present syllabus and curriculum of the college reveal the following facts:

| The teachers feedback revealed that, the aims and objectives of courses are      |
|----------------------------------------------------------------------------------|
| appropriate                                                                      |
| The course content is in accordance with the objectives                          |
| The curriculum is p