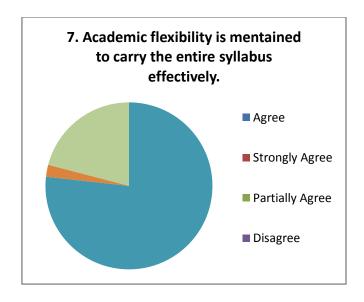

|
| delivery of curriculum                                                           |
| More than 95% teachers though that, the difficulty-level of the subject-         |
| content isappropriate as per the student level                                   |
| Recommendations given for change in course content to university has             |
| scope for improvement in syllab                                                  |

#### Teachers Feedback 2020-21 (Arts) Responses: 17



















#### Teachers Feedback 2020-21 (Commerce) Responses: 08



















#### Suggestions-

- Syllabus should be coped with industry.
- Practical work need to be strengthened at UG level.
- Need of Academic Study Tour.

#### Teachers Feedback 2020-21 (Commerce) Responses: 43



















#### Teachers Feedback 2020-21 (Commerce) Responses: 03



















#### Suggestions-

- Need to add practical based exam for commerce students.
- Syllabus should be revised at least once in two years.

#### **Alumni Feedback**

The feedback taken from alumni about the institution and curriculum reveals the following facts:

|           |     | The feedback given by alumni suggest that the new courses should be started        |
|-----------|-----|------------------------------------------------------------------------------------|
|           |     | alongwith curriculum                                                               |
|           |     | The alumni (more than 70%) though that, the syllabus is practically important      |
|           |     | The is scope for i