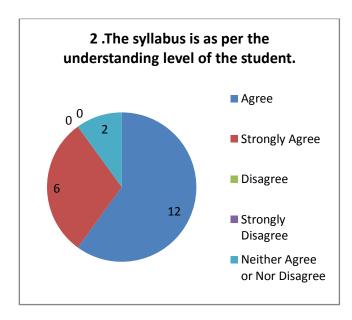

hods                                   |
|           |     | The alumni feedback revealed that, there is need to include some new               |
|           |     | points inexisting syllabus.                                                        |
|           |     | More than 90% alumni though that the enough number of resources are                |
|           |     | available ininstitute for effective delivery of curriculum.                        |
|           |     | The alumni feedbacks reveal that, the examination pattern should be changed        |
| More than | 609 | % alumni suggested, there should be additional methods used for evaluation process |

#### Alumni Feedback 2020-21 (Arts) Responses: 36





















#### Alumni Feedback 2020-21 (Commerce) Responses: 20





















#### Alumni Feedback 2020-21 (Science)

#### **Responses: 52**





















#### Suggestions-

- Provide access to library after graduation.
- Need to conduct some extra activities to promote the students.

## **Employer's Feedback**

| he f | ee | dbacks taken from different employers about the syllabus articulate the following points.          |
|------|----|----------------------------------------------------------------------------------------------------|
|      |    | The syllabus has greater employability for the students.                                           |
|      |    | Most of the part of syllabus meets industrial needs.                                               |
|      |    | Feedbacks reveal that the syllabus helps to develop soft skills i