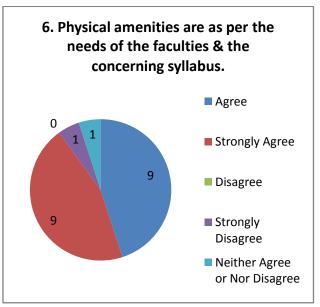

|
|           |     | The alumni feedback revealed that, there is need to include some new               |
|           |     | points inexisting syllabus.                                                        |
|           |     | More than 90% alumni though that the enough number of resources are                |
|           |     | available ininstitute for effective delivery of curriculum.                        |
|           |     | The alumni feedbacks reveal that, the examination pattern should be changed        |
| More than | 609 | % alumni suggested, there should be additional methods used for evaluation process |

#### Alumni Feedback 2020-21 (Arts) Responses: 36





















#### Alumni Feedback 2020-21 (Commerce) Responses: 20





















#### Alumni Feedback 2020-21 (Science)

#### **Responses: 52**





















#### Suggestions-

- Provide access to library after graduation.
- Need to conduct some extra activities to promote the students.

## **Employer's Feedback**

| he f | ee | dbacks taken from different employers about the syllabus articulate the following points.          |
|------|----|----------------------------------------------------------------------------------------------------|
|      |    | The syllabus has greater employability for the students.                                           |
|      |    | Most of the part of syllabus meets industrial needs.                                               |
|      |    | Feedbacks reveal that the syllabus helps to develop soft skills in studen