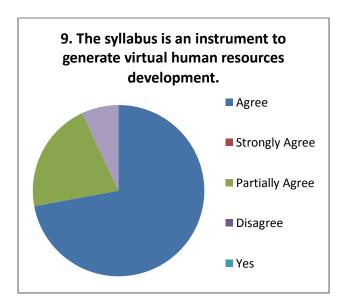

|
| delivery of curriculum                                                           |
| More than 95% teachers though that, the difficulty-level of the subject-         |
| content isappropriate as per the student level                                   |
| Recommendations given for change in course content to university has             |
| scope for improvement in syllab                                                  |

#### Teachers Feedback 2020-21 (Arts) Responses: 17



















#### Teachers Feedback 2020-21 (Commerce) Responses: 08



















#### Suggestions-

- Syllabus should be coped with industry.
- Practical work need to be strengthened at UG level.
- Need of Academic Study Tour.

#### Teachers Feedback 2020-21 (Commerce) Responses: 43



















#### Teachers Feedback 2020-21 (Commerce) Responses: 03



















#### Suggestions-

- Need to add practical based exam for commerce students.
- Syllabus should be revised at least once in two years.

#### **Alumni Feedback**

The feedback taken from alumni about the institution and curriculum reveals the following facts:

|           |     | The feedback given by alumni suggest that the new courses should be started        |
|-----------|-----|------------------------------------------------------------------------------------|
|           |     | alongwith curriculum                                                               |
|           |     | The alumni (more than 70%) though that, the syllabus is practically important      |
|           |     | The is scope for improve