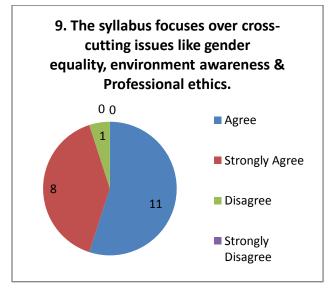

|
|           |     | The alumni feedback revealed that, there is need to include some new               |
|           |     | points inexisting syllabus.                                                        |
|           |     | More than 90% alumni though that the enough number of resources are                |
|           |     | available ininstitute for effective delivery of curriculum.                        |
|           |     | The alumni feedbacks reveal that, the examination pattern should be changed        |
| More than | 609 | % alumni suggested, there should be additional methods used for evaluation process |

#### Alumni Feedback 2020-21 (Arts) Responses: 36





















#### Alumni Feedback 2020-21 (Commerce) Responses: 20





















#### Alumni Feedback 2020-21 (Science)

#### **Responses: 52**





















#### Suggestions-

- Provide access to library after graduation.
- Need to conduct some extra activities to promote the students.

## **Employer's Feedback**

| he f | ee | dbacks taken from different employers about the syllabus articulate the following points.          |
|------|----|----------------------------------------------------------------------------------------------------|
|      |    | The syllabus has greater employability for the students.                                           |
|      |    | Most of the part of syllabus meets industrial needs.                                               |
|      |    | Feedbacks reveal that the syllabus helps to develop soft skills in students.