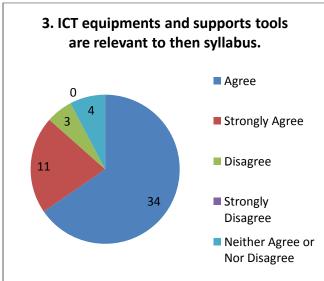

# Criterion 1 Curricular Aspects 1.4.2

Feedback process of the Institution may be classified as follows: