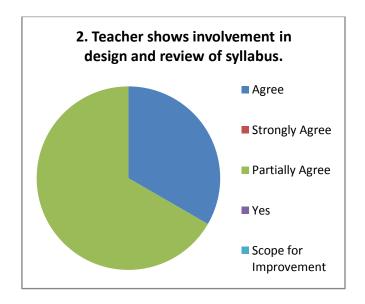

|
| More than 95% teachers though that, the difficulty-level of the subject-         |
| content isappropriate as per the student level                                   |
| Recommendations given for change in course content to university has             |
| scope for improvement in syllab                                                  |

#### Teachers Feedback 2020-21 (Arts) Responses: 17



















#### Teachers Feedback 2020-21 (Commerce) Responses: 08



















#### Suggestions-

- Syllabus should be coped with industry.
- Practical work need to be strengthened at UG level.
- Need of Academic Study Tour.

#### Teachers Feedback 2020-21 (Commerce) Responses: 43



















#### Teachers Feedback 2020-21 (Commerce) Responses: 03



















#### Suggestions-

- Need to add practical based exam for commerce students.
- Syllabus should be revised at least once in two years.

#### **Alumni Feedback**

The feedback taken from alumni about the institution and curriculum reveals the following facts:

|           |     | The feedback given by alumni suggest that the new courses should be started        |
|-----------|-----|------------------------------------------------------------------------------------|
|           |     | alongwith curriculum                                                               |
|           |     | The alumni (more than 70%) though that, the syllabus is practically important      |
|           |     | The is scope for improvement of teaching methods                                   |