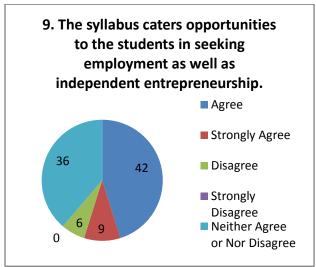

|
|   | The student's feedback revealed that, the most effective method of                                                              |
|   | evaluation is acombination of oral and written exams                                                                            |
|   | The most of students thought that, the syllabus is appropriate in the practical life                                            |
|   | The majority of students think that prescribed syllabus play a significant role in the personality development of the students. |
|   | The feedbacks disclose the demand of the students about the syllabus entirely catering for employment and entrepreneurships     |

#### Students Feedback (2020-21)

#### (Arts) Responses: 94





















#### Suggestions-

- Provide book printing and computer facility.
- Prefer online exam.

#### Students Feedback (2020-21)

(Commerce) Responses: 55





















#### Students Feedback (2020-21)

(Science) Responses: 123





















# Students Feedback (2020-21) (B.Voc.) Responses: 23



















#### Suggestions-

- Give more facilities related to library and internet.
- Give B.Voc printing DTP computer lab for daily practicals.

#### **Teachers Feedback**

The feedbacks taken from teachers about the present syllabus and curriculum of the college reveal the following facts:

| The teachers feedback revealed that, the aims and objectives of courses are      |
|----------------------------------------------------------------------------------|
| appropriate