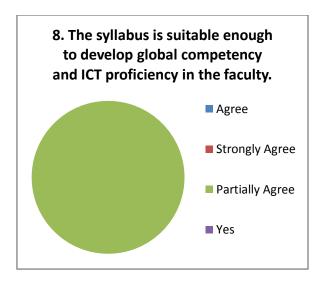

|
| More than 95% teachers though that, the difficulty-level of the subject-         |
| content isappropriate as per the student level                                   |
| Recommendations given for change in course content to university has             |
| scope for improvement in syllab                                                  |

#### Teachers Feedback 2020-21 (Arts) Responses: 17



















#### Teachers Feedback 2020-21 (Commerce) Responses: 08



















#### Suggestions-

- Syllabus should be coped with industry.
- Practical work need to be strengthened at UG level.
- Need of Academic Study Tour.

#### Teachers Feedback 2020-21 (Commerce) Responses: 43



















#### Teachers Feedback 2020-21 (Commerce) Responses: 03



















#### Suggestions-

- Need to add practical based exam for commerce students.
- Syllabus should be revised at least once in two years.

#### **Alumni Feedback**

The feedback taken from alumni about the institution and curriculum reveals the following facts:

|           |     | The feedback given by alumni suggest that the new courses should be started        |
|-----------|-----|------------------------------------------------------------------------------------|
|           |     | alongwith curriculum                                                               |
|           |     | The alumni (more than 70%) though that, the syllabus is practically important      |
|           |     | The is scope for improvement of teaching methods                                   |
|