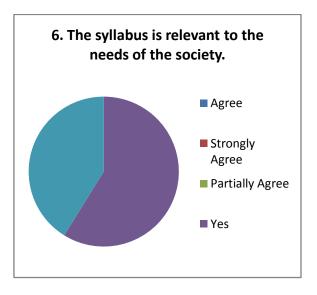

|
| The course content is in accordance with the objectives                          |
| The curriculum is practically applicable and also there is scope for improvement |
| Teachers use various student-friendly teaching methods for effective             |
| delivery of curriculum                                                           |
| More than 95% teachers though that, the difficulty-level of the subject-         |
| content isappropriate as per the student level                                   |
| Recommendations given for change in course content to university has             |
| scope for improvement in syllab                                                  |

#### Teachers Feedback 2020-21 (Arts) Responses: 17



















#### Teachers Feedback 2020-21 (Commerce) Responses: 08



















#### Suggestions-

- Syllabus should be coped with industry.
- Practical work need to be strengthened at UG level.
- Need of Academic Study Tour.

#### Teachers Feedback 2020-21 (Commerce) Responses: 43



















#### Teachers Feedback 2020-21 (Commerce) Responses: 03



















#### Suggestions-

- Need to add practical based exam for commerce students.
- Syllabus should be revised at least once in two years.

#### **Alumni Feedback**

The feedback taken from alumni about the institution and curriculum reveals the following facts:

|           |     | The feedback given by alumni suggest that the new courses should be started        |
|-----------|-----|-------------------------------------