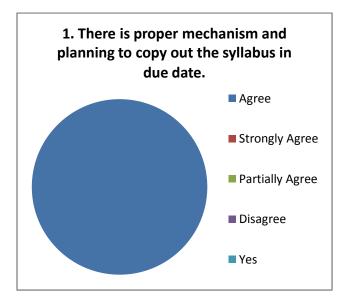

effective             |
| delivery of curriculum                                                           |
| More than 95% teachers though that, the difficulty-level of the subject-         |
| content isappropriate as per the student level                                   |
| Recommendations given for change in course content to university has             |
| scope for improvement in syllab                                                  |

#### Teachers Feedback 2020-21 (Arts) Responses: 17



















#### Teachers Feedback 2020-21 (Commerce) Responses: 08



















#### Suggestions-

- Syllabus should be coped with industry.
- Practical work need to be strengthened at UG level.
- Need of Academic Study Tour.

#### Teachers Feedback 2020-21 (Commerce) Responses: 43



















#### Teachers Feedback 2020-21 (Commerce) Responses: 03



















#### Suggestions-

- Need to add practical based exam for commerce students.
- Syllabus should be revised at least once in two years.

#### **Alumni Feedback**

The feedback taken from alumni about the institution and curriculum reveals the following facts:

|           |     | The feedback given by alumni suggest that the new courses should be started        |
|-----------|-----|------------------------------------------------------------------------------------|
|           |     | alongwith curriculum                                                               |
|           |     | The alumni (more than 70%) though that, the syllabus is practically important      |
|           |     | The is s