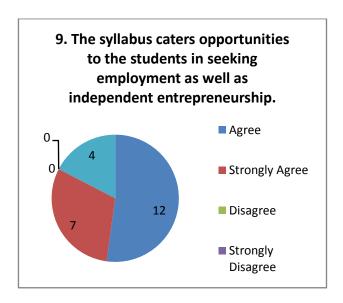

he most of students thought that, the syllabus is appropriate in the practical life                                            |
|   | The majority of students think that prescribed syllabus play a significant role in the personality development of the students. |
|   | The feedbacks disclose the demand of the students about the syllabus entirely catering for employment and entrepreneurships     |

#### Students Feedback (2020-21)

#### (Arts) Responses: 94





















#### Suggestions-

- Provide book printing and computer facility.
- Prefer online exam.

#### Students Feedback (2020-21)

(Commerce) Responses: 55





















#### Students Feedback (2020-21)

(Science) Responses: 123





















# Students Feedback (2020-21) (B.Voc.) Responses: 23



















#### Suggestions-

- Give more facilities related to library and internet.
- Give B.Voc printing DTP computer lab for daily practicals.

#### **Teachers Feedback**

The feedbacks taken from teachers about the present syllabus and curriculum of the college reveal the following facts:

| The teachers feedback revealed that, the aims and objectives of courses are      |
|----------------------------------------------------------------------------------|
| appropriate                                                                      |
| The course content is in accordance with the objectives                          |
| The curriculum is practically applicable and also there is scope for improvement |
| Teachers use various student-friendly teaching methods for effective             |
|