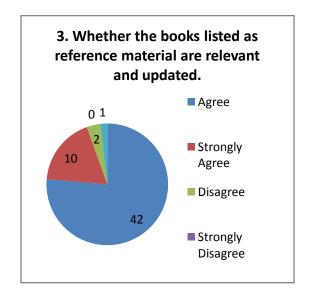

|
|   | evaluation is acombination of oral and written exams                                                                            |
|   | The most of students thought that, the syllabus is appropriate in the practical life                                            |
|   | The majority of students think that prescribed syllabus play a significant role in the personality development of the students. |
|   | The feedbacks disclose the demand of the students about the syllabus entirely catering for employment and entrepreneurships     |

#### Students Feedback (2020-21)

#### (Arts) Responses: 94





















#### Suggestions-

- Provide book printing and computer facility.
- Prefer online exam.

#### Students Feedback (2020-21)

(Commerce) Responses: 55





















#### Students Feedback (2020-21)

(Science) Responses: 123





















# Students Feedback (2020-21) (B.Voc.) Responses: 23



















#### Suggestions-

- Give more facilities related to library and internet.
- Give B.Voc printing DTP computer lab for daily practicals.

#### **Teachers Feedback**

The feedbacks taken from teachers about the present syllabus and curriculum of the college reveal the following facts:

| The teachers feedback revealed that, the aims and objectives of courses are      |
|----------------------------------------------------------------------------------|
| appropriate                                                                      |
| The course content is in accordance with the objectives                          |
| The c