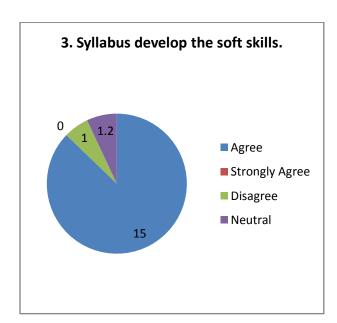

promote the students.

## **Employer's Feedback**

| he f | ee | dbacks taken from different employers about the syllabus articulate the following points.          |
|------|----|----------------------------------------------------------------------------------------------------|
|      |    | The syllabus has greater employability for the students.                                           |
|      |    | Most of the part of syllabus meets industrial needs.                                               |
|      |    | Feedbacks reveal that the syllabus helps to develop soft skills in students.                       |
|      |    | Most of the employers think that the syllabus has a proper proportion of application in real life. |

#### Employer Feedback 2020-21 (Arts) Responses: 16









#### Employer Feedback 2020-21 (Commerce) Responses: 02









# Employer Feedback 2020-21 (Science) Responses: 04









### Suggestions-

- Visit should be made to see the nature of work
- Need to add extra- curricular courses.
- Industrial introduction and little practical skill to be implemented.



# PROCEEDING BOOK ACADEMIC YEAR 2020-2021

**Internal Quality Assurance Cell** 



**ANEKANT EDUCATION SOCIETY'S** 

# JAYSINGPUR COLLEGE, JAYSINGPUR

INTERNAL QUALITY
ASSURANCE CELL
(IQAC)

# **Meeting No. 1 (Planning Meeting)**

1. Name of the committee : Internal Quality Assurance Cell

**2. Date** : Thursday, 16<sup>th</sup> July 2020

**3. Meeting No** : 01 (2020-2021)

**4. Meeting Time** : 11.30 a.m.

**5. Meeting Place** : Online (Zoom Platform)

**6. Chairman of the meeting