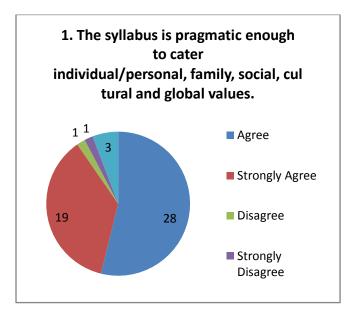

# Criterion 1 Curricular Aspects 1.4.2

Feedback process of the Institution may be classified as follows: