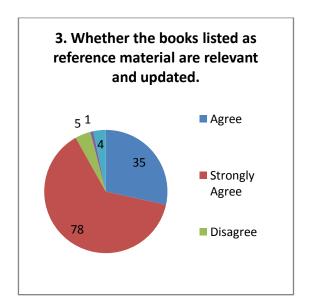

|
|   | The most of students thought that, the syllabus is appropriate in the practical life                                            |
|   | The majority of students think that prescribed syllabus play a significant role in the personality development of the students. |
|   | The feedbacks disclose the demand of the students about the syllabus entirely catering for employment and entrepreneurships     |

#### Students Feedback (2020-21)

#### (Arts) Responses: 94





















#### Suggestions-

- Provide book printing and computer facility.
- Prefer online exam.

#### Students Feedback (2020-21)

(Commerce) Responses: 55





















#### Students Feedback (2020-21)

(Science) Responses: 123





















# Students Feedback (2020-21) (B.Voc.) Responses: 23



















#### Suggestions-

- Give more facilities related to library and internet.
- Give B.Voc printing DTP computer lab for daily practicals.

#### **Teachers Feedback**

The feedbacks taken from teachers about the present syllabus and curriculum of the college reveal the following facts:

| The teachers feedback revealed that, the aims and objectives of courses are      |
|----------------------------------------------------------------------------------|
| appropriate                                                                      |
| The course content is in accordance with the objectives                          |
| The curriculum is practically applicable and also there is scope for improvement |
|