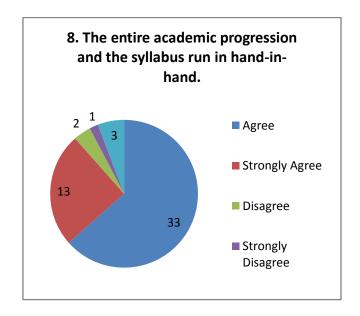

there is need to include some new               |
|           |     | points inexisting syllabus.                                                        |
|           |     | More than 90% alumni though that the enough number of resources are                |
|           |     | available ininstitute for effective delivery of curriculum.                        |
|           |     | The alumni feedbacks reveal that, the examination pattern should be changed        |
| More than | 609 | % alumni suggested, there should be additional methods used for evaluation process |

#### Alumni Feedback 2020-21 (Arts) Responses: 36





















#### Alumni Feedback 2020-21 (Commerce) Responses: 20





















#### Alumni Feedback 2020-21 (Science)

#### **Responses: 52**





















#### Suggestions-

- Provide access to library after graduation.
- Need to conduct some extra activities to promote the students.

## **Employer's Feedback**

| he f | ee | dbacks taken from different employers about the syllabus articulate the following points.          |
|------|----|----------------------------------------------------------------------------------------------------|
|      |    | The syllabus has greater employability for the students.                                           |
|      |    | Most of the part of syllabus meets industrial needs.                                               |
|      |    | Feedbacks reveal that the syllabus helps to develop soft skills in students.                       |
|      |    | Most of the employers think that the syllabus