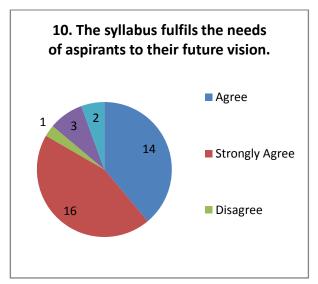

|     | The is scope for improvement of teaching methods                                   |
|           |     | The alumni feedback revealed that, there is need to include some new               |
|           |     | points inexisting syllabus.                                                        |
|           |     | More than 90% alumni though that the enough number of resources are                |
|           |     | available ininstitute for effective delivery of curriculum.                        |
|           |     | The alumni feedbacks reveal that, the examination pattern should be changed        |
| More than | 609 | % alumni suggested, there should be additional methods used for evaluation process |

#### Alumni Feedback 2020-21 (Arts) Responses: 36





















#### Alumni Feedback 2020-21 (Commerce) Responses: 20





















#### Alumni Feedback 2020-21 (Science)

#### **Responses: 52**





















#### Suggestions-

- Provide access to library after graduation.
- Need to conduct some extra activities to promote the students.

## **Employer's Feedback**

| he f | ee | dbacks taken from different employers about the syllabus articulate the following points.          |
|------|----|----------------------------------------------------------------------------------------------------|
|      |    | The syllabus has greater employability for the students.                                           |
|      |    | Most of the part of syllabus meets industrial needs.                                               |
|      |    | Feedba