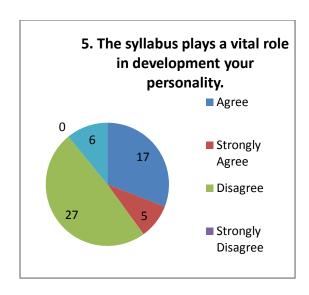

|
|   | evaluation is acombination of oral and written exams                                                                            |
|   | The most of students thought that, the syllabus is appropriate in the practical life                                            |
|   | The majority of students think that prescribed syllabus play a significant role in the personality development of the students. |
|   | The feedbacks disclose the demand of the students about the syllabus entirely catering for employment and entrepreneurships     |

#### Students Feedback (2020-21)

#### (Arts) Responses: 94





















#### Suggestions-

- Provide book printing and computer facility.
- Prefer online exam.

#### Students Feedback (2020-21)

(Commerce) Responses: 55





















#### Students Feedback (2020-21)

(Science) Responses: 123





















# Students Feedback (2020-21) (B.Voc.) Responses: 23



















#### Suggestions-

- Give more facilities related to library and internet.
- Give B.Voc printing DTP computer lab for daily practicals.

#### **Teachers Feedback**

The feedbacks taken from teachers about the present syllabus and curriculum of the college reveal the following facts:

| The teachers feedback revealed that, the aims and objectives of courses are      |
|----------------------------------------------------------------------------------|
| appropriate                                                                      |
| The course content is in accordance with the objectives                          |
| The curri