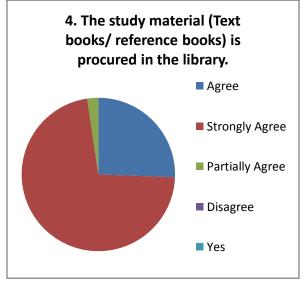

ive             |
| delivery of curriculum                                                           |
| More than 95% teachers though that, the difficulty-level of the subject-         |
| content isappropriate as per the student level                                   |
| Recommendations given for change in course content to university has             |
| scope for improvement in syllab                                                  |

#### Teachers Feedback 2020-21 (Arts) Responses: 17



















#### Teachers Feedback 2020-21 (Commerce) Responses: 08



















#### Suggestions-

- Syllabus should be coped with industry.
- Practical work need to be strengthened at UG level.
- Need of Academic Study Tour.

#### Teachers Feedback 2020-21 (Commerce) Responses: 43



















#### Teachers Feedback 2020-21 (Commerce) Responses: 03



















#### Suggestions-

- Need to add practical based exam for commerce students.
- Syllabus should be revised at least once in two years.

#### **Alumni Feedback**

The feedback taken from alumni about the institution and curriculum reveals the following facts:

|           |     | The feedback given by alumni suggest that the new courses should be started        |
|-----------|-----|------------------------------------------------------------------------------------|
|           |     | alongwith curriculum                                                               |
|           |     | The alumni (more than 70%) though that, the syllabus is practically important      |
|           |     | The is scope f