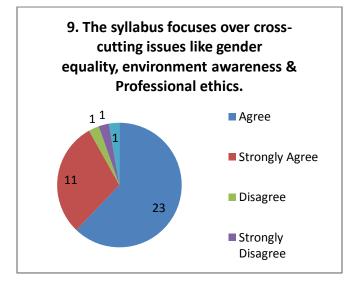

|     | The is scope for improvement of teaching methods                                   |
|           |     | The alumni feedback revealed that, there is need to include some new               |
|           |     | points inexisting syllabus.                                                        |
|           |     | More than 90% alumni though that the enough number of resources are                |
|           |     | available ininstitute for effective delivery of curriculum.                        |
|           |     | The alumni feedbacks reveal that, the examination pattern should be changed        |
| More than | 609 | % alumni suggested, there should be additional methods used for evaluation process |

#### Alumni Feedback 2020-21 (Arts) Responses: 36





















#### Alumni Feedback 2020-21 (Commerce) Responses: 20





















#### Alumni Feedback 2020-21 (Science)

#### **Responses: 52**





















#### Suggestions-

- Provide access to library after graduation.
- Need to conduct some extra activities to promote the students.

## **Employer's Feedback**

| he f | ee | dbacks taken from different employers about the syllabus articulate the following points.          |
|------|----|----------------------------------------------------------------------------------------------------|
|      |    | The syllabus has greater employability for the students.                                           |
|      |    | Most of the part of syllabus meets industrial needs.                                               |
|      |    | Feed