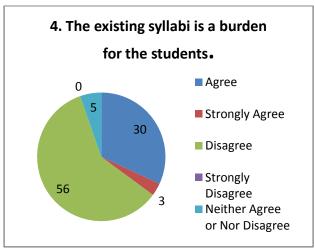

|
|   | The student's feedback revealed that, the most effective method of                                                              |
|   | evaluation is acombination of oral and written exams                                                                            |
|   | The most of students thought that, the syllabus is appropriate in the practical life                                            |
|   | The majority of students think that prescribed syllabus play a significant role in the personality development of the students. |
|   | The feedbacks disclose the demand of the students about the syllabus entirely catering for employment and entrepreneurships     |

#### Students Feedback (2020-21)

#### (Arts) Responses: 94





















#### Suggestions-

- Provide book printing and computer facility.
- Prefer online exam.

#### Students Feedback (2020-21)

(Commerce) Responses: 55





















#### Students Feedback (2020-21)

(Science) Responses: 123





















# Students Feedback (2020-21) (B.Voc.) Responses: 23



















#### Suggestions-

- Give more facilities related to library and internet.
- Give B.Voc printing DTP computer lab for daily practicals.

#### **Teachers Feedback**

The feedbacks taken from teachers about the present syllabus and curriculum of the college reveal the following facts:

| The teachers feedback revealed that, the aims and objectives of courses are      |
|----------------------------------------------------------------------------------|
| appropri