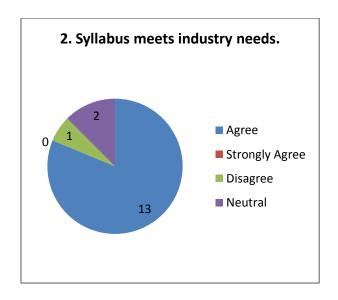

to promote the students.

## **Employer's Feedback**

| he f | ee | dbacks taken from different employers about the syllabus articulate the following points.          |
|------|----|----------------------------------------------------------------------------------------------------|
|      |    | The syllabus has greater employability for the students.                                           |
|      |    | Most of the part of syllabus meets industrial needs.                                               |
|      |    | Feedbacks reveal that the syllabus helps to develop soft skills in students.                       |
|      |    | Most of the employers think that the syllabus has a proper proportion of application in real life. |

#### Employer Feedback 2020-21 (Arts) Responses: 16









#### Employer Feedback 2020-21 (Commerce) Responses: 02









# Employer Feedback 2020-21 (Science) Responses: 04









### Suggestions-

- Visit should be made to see the nature of work
- Need to add extra- curricular courses.
- Industrial introduction and little practical skill to be implemented.



# PROCEEDING BOOK ACADEMIC YEAR 2020-2021

**Internal Quality Assurance Cell** 



**ANEKANT EDUCATION SOCIETY'S** 

# JAYSINGPUR COLLEGE, JAYSINGPUR

INTERNAL QUALITY
ASSURANCE CELL
(IQAC)

# **Meeting No. 1 (Planning Meeting)**

1. Name of the committee : Internal Quality Assurance Cell

**2. Date** : Thursday, 16<sup>th</sup> July 2020

**3. Meeting No** : 01 (2020-2021)

**4. Meeting Time** : 11.30 a.m.

**5. Meeting Place** : Online (Zoom Platform)

**6. Chairman of the meeti