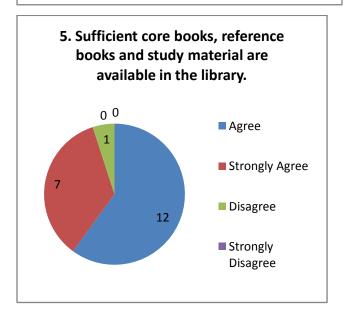

|
|           |     | The alumni feedback revealed that, there is need to include some new               |
|           |     | points inexisting syllabus.                                                        |
|           |     | More than 90% alumni though that the enough number of resources are                |
|           |     | available ininstitute for effective delivery of curriculum.                        |
|           |     | The alumni feedbacks reveal that, the examination pattern should be changed        |
| More than | 609 | % alumni suggested, there should be additional methods used for evaluation process |

#### Alumni Feedback 2020-21 (Arts) Responses: 36





















#### Alumni Feedback 2020-21 (Commerce) Responses: 20





















#### Alumni Feedback 2020-21 (Science)

#### **Responses: 52**





















#### Suggestions-

- Provide access to library after graduation.
- Need to conduct some extra activities to promote the students.

## **Employer's Feedback**

| he f | ee | dbacks taken from different employers about the syllabus articulate the following points.          |
|------|----|----------------------------------------------------------------------------------------------------|
|      |    | The syllabus has greater employability for the students.                                           |
|      |    | Most of the part of syllabus meets industrial needs.                                               |
|      |    | Feedbacks reveal that the syllabus helps to develop soft skills in stud