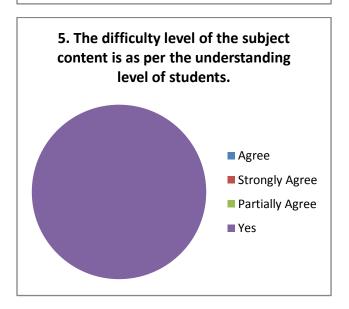

|
| The course content is in accordance with the objectives                          |
| The curriculum is practically applicable and also there is scope for improvement |
| Teachers use various student-friendly teaching methods for effective             |
| delivery of curriculum                                                           |
| More than 95% teachers though that, the difficulty-level of the subject-         |
| content isappropriate as per the student level                                   |
| Recommendations given for change in course content to university has             |
| scope for improvement in syllab                                                  |

#### Teachers Feedback 2020-21 (Arts) Responses: 17



















#### Teachers Feedback 2020-21 (Commerce) Responses: 08



















#### Suggestions-

- Syllabus should be coped with industry.
- Practical work need to be strengthened at UG level.
- Need of Academic Study Tour.

#### Teachers Feedback 2020-21 (Commerce) Responses: 43



















#### Teachers Feedback 2020-21 (Commerce) Responses: 03



















#### Suggestions-

- Need to add practical based exam for commerce students.
- Syllabus should be revised at least once in two years.

#### **Alumni Feedback**

The feedback taken from alumni about the institution and curriculum reveals the following facts:

|           |     | The feedback given by alumni suggest that the new courses should be started        |
|-----------|-----|-----------------------------------