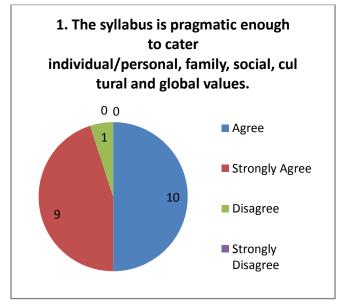

ethods                                   |
|           |     | The alumni feedback revealed that, there is need to include some new               |
|           |     | points inexisting syllabus.                                                        |
|           |     | More than 90% alumni though that the enough number of resources are                |
|           |     | available ininstitute for effective delivery of curriculum.                        |
|           |     | The alumni feedbacks reveal that, the examination pattern should be changed        |
| More than | 609 | % alumni suggested, there should be additional methods used for evaluation process |

#### Alumni Feedback 2020-21 (Arts) Responses: 36





















#### Alumni Feedback 2020-21 (Commerce) Responses: 20





















#### Alumni Feedback 2020-21 (Science)

#### **Responses: 52**





















#### Suggestions-

- Provide access to library after graduation.
- Need to conduct some extra activities to promote the students.

## **Employer's Feedback**

| he f | ee | dbacks taken from different employers about the syllabus articulate the following points.          |
|------|----|----------------------------------------------------------------------------------------------------|
|      |    | The syllabus has greater employability for the students.                                           |
|      |    | Most of the part of syllabus meets industrial needs.                                               |
|      |    | Feedbacks reveal that the syllabus helps to develop soft skills