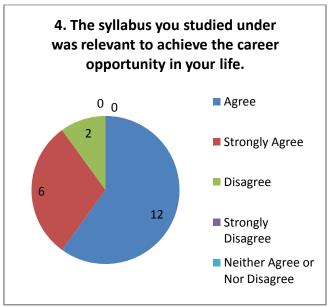

|
|           |     | The alumni feedback revealed that, there is need to include some new               |
|           |     | points inexisting syllabus.                                                        |
|           |     | More than 90% alumni though that the enough number of resources are                |
|           |     | available ininstitute for effective delivery of curriculum.                        |
|           |     | The alumni feedbacks reveal that, the examination pattern should be changed        |
| More than | 609 | % alumni suggested, there should be additional methods used for evaluation process |

#### Alumni Feedback 2020-21 (Arts) Responses: 36





















#### Alumni Feedback 2020-21 (Commerce) Responses: 20





















#### Alumni Feedback 2020-21 (Science)

#### **Responses: 52**





















#### Suggestions-

- Provide access to library after graduation.
- Need to conduct some extra activities to promote the students.

## **Employer's Feedback**

| he f | ee | dbacks taken from different employers about the syllabus articulate the following points.          |
|------|----|----------------------------------------------------------------------------------------------------|
|      |    | The syllabus has greater employability for the students.                                           |
|      |    | Most of the part of syllabus meets industrial needs.                                               |
|      |    | Feedbacks reveal that the syllabus helps to develop soft skills in st