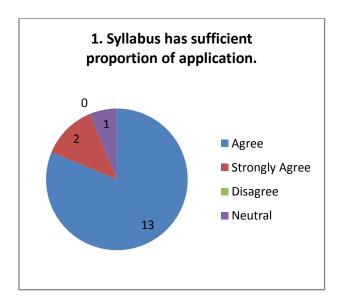

s to promote the students.

## **Employer's Feedback**

| he f | ee | dbacks taken from different employers about the syllabus articulate the following points.          |
|------|----|----------------------------------------------------------------------------------------------------|
|      |    | The syllabus has greater employability for the students.                                           |
|      |    | Most of the part of syllabus meets industrial needs.                                               |
|      |    | Feedbacks reveal that the syllabus helps to develop soft skills in students.                       |
|      |    | Most of the employers think that the syllabus has a proper proportion of application in real life. |

#### Employer Feedback 2020-21 (Arts) Responses: 16









#### Employer Feedback 2020-21 (Commerce) Responses: 02









# Employer Feedback 2020-21 (Science) Responses: 04









### Suggestions-

- Visit should be made to see the nature of work
- Need to add extra- curricular courses.
- Industrial introduction and little practical skill to be implemented.



# PROCEEDING BOOK ACADEMIC YEAR 2020-2021

**Internal Quality Assurance Cell** 



**ANEKANT EDUCATION SOCIETY'S** 

# JAYSINGPUR COLLEGE, JAYSINGPUR

INTERNAL QUALITY
ASSURANCE CELL
(IQAC)

# **Meeting No. 1 (Planning Meeting)**

1. Name of the committee : Internal Quality Assurance Cell

**2. Date** : Thursday, 16<sup>th</sup> July 2020

**3. Meeting No** : 01 (2020-2021)

**4. Meeting Time** : 11.30 a.m.

**5. Meeting Place** : Online (Zoom Platform)

**6. Chairman of the mee