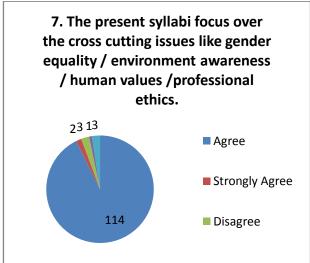

|
|   | The most of students thought that, the syllabus is appropriate in the practical life                                            |
|   | The majority of students think that prescribed syllabus play a significant role in the personality development of the students. |
|   | The feedbacks disclose the demand of the students about the syllabus entirely catering for employment and entrepreneurships     |

#### Students Feedback (2020-21)

#### (Arts) Responses: 94





















#### Suggestions-

- Provide book printing and computer facility.
- Prefer online exam.

#### Students Feedback (2020-21)

(Commerce) Responses: 55





















#### Students Feedback (2020-21)

(Science) Responses: 123





















# Students Feedback (2020-21) (B.Voc.) Responses: 23



















#### Suggestions-

- Give more facilities related to library and internet.
- Give B.Voc printing DTP computer lab for daily practicals.

#### **Teachers Feedback**

The feedbacks taken from teachers about the present syllabus and curriculum of the college reveal the following facts:

| The teachers feedback revealed that, the aims and objectives of courses are      |
|----------------------------------------------------------------------------------|
| appropriate                                                                      |
| The course content is in accordance with the objectives                          |
| The curriculum is practically applicable and also there is scope for improvement |
| Teachers