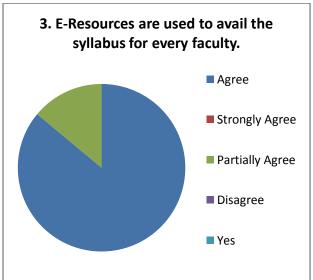

ctive             |
| delivery of curriculum                                                           |
| More than 95% teachers though that, the difficulty-level of the subject-         |
| content isappropriate as per the student level                                   |
| Recommendations given for change in course content to university has             |
| scope for improvement in syllab                                                  |

#### Teachers Feedback 2020-21 (Arts) Responses: 17



















#### Teachers Feedback 2020-21 (Commerce) Responses: 08



















#### Suggestions-

- Syllabus should be coped with industry.
- Practical work need to be strengthened at UG level.
- Need of Academic Study Tour.

#### Teachers Feedback 2020-21 (Commerce) Responses: 43



















#### Teachers Feedback 2020-21 (Commerce) Responses: 03



















#### Suggestions-

- Need to add practical based exam for commerce students.
- Syllabus should be revised at least once in two years.

#### **Alumni Feedback**

The feedback taken from alumni about the institution and curriculum reveals the following facts:

|           |     | The feedback given by alumni suggest that the new courses should be started        |
|-----------|-----|------------------------------------------------------------------------------------|
|           |     | alongwith curriculum                                                               |
|           |     | The alumni (more than 70%) though that, the syllabus is practically important      |
|           |     | The is scope