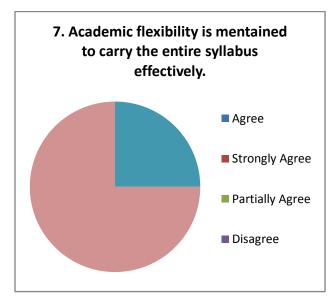

is in accordance with the objectives                          |
| The curriculum is practically applicable and also there is scope for improvement |
| Teachers use various student-friendly teaching methods for effective             |
| delivery of curriculum                                                           |
| More than 95% teachers though that, the difficulty-level of the subject-         |
| content isappropriate as per the student level                                   |
| Recommendations given for change in course content to university has             |
| scope for improvement in syllab                                                  |

#### Teachers Feedback 2020-21 (Arts) Responses: 17



















#### Teachers Feedback 2020-21 (Commerce) Responses: 08



















#### Suggestions-

- Syllabus should be coped with industry.
- Practical work need to be strengthened at UG level.
- Need of Academic Study Tour.

#### Teachers Feedback 2020-21 (Commerce) Responses: 43



















#### Teachers Feedback 2020-21 (Commerce) Responses: 03



















#### Suggestions-

- Need to add practical based exam for commerce students.
- Syllabus should be revised at least once in two years.

#### **Alumni Feedback**

The feedback taken from alumni about the institution and curriculum reveals the following facts:

|           |     | The feedback given by alumni suggest that the new courses should be started        |
|-----------|-----|------------------------------------------------------------------------------------|
|           |     | alongwit