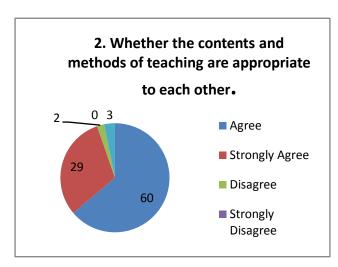

|
|   | The student's feedback revealed that, the most effective method of                                                              |
|   | evaluation is acombination of oral and written exams                                                                            |
|   | The most of students thought that, the syllabus is appropriate in the practical life                                            |
|   | The majority of students think that prescribed syllabus play a significant role in the personality development of the students. |
|   | The feedbacks disclose the demand of the students about the syllabus entirely catering for employment and entrepreneurships     |

#### Students Feedback (2020-21)

#### (Arts) Responses: 94





















#### Suggestions-

- Provide book printing and computer facility.
- Prefer online exam.

#### Students Feedback (2020-21)

(Commerce) Responses: 55





















#### Students Feedback (2020-21)

(Science) Responses: 123





















# Students Feedback (2020-21) (B.Voc.) Responses: 23



















#### Suggestions-

- Give more facilities related to library and internet.
- Give B.Voc printing DTP computer lab for daily practicals.

#### **Teachers Feedback**

The feedbacks taken from teachers about the present syllabus and curriculum of the college reveal the following facts:

| The teachers feedback revealed that, the aims and objectives of courses are      |
|----------------------------------------------------------------------------------|
| appr