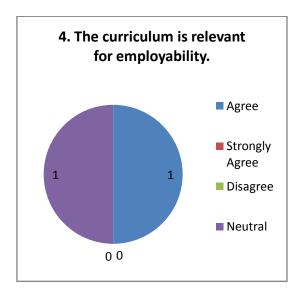

backs taken from different employers about the syllabus articulate the following points.          |
|------|----|----------------------------------------------------------------------------------------------------|
|      |    | The syllabus has greater employability for the students.                                           |
|      |    | Most of the part of syllabus meets industrial needs.                                               |
|      |    | Feedbacks reveal that the syllabus helps to develop soft skills in students.                       |
|      |    | Most of the employers think that the syllabus has a proper proportion of application in real life. |

#### Employer Feedback 2020-21 (Arts) Responses: 16









#### Employer Feedback 2020-21 (Commerce) Responses: 02









# Employer Feedback 2020-21 (Science) Responses: 04









### Suggestions-

- Visit should be made to see the nature of work
- Need to add extra- curricular courses.
- Industrial introduction and little practical skill to be implemented.



# PROCEEDING BOOK ACADEMIC YEAR 2020-2021

**Internal Quality Assurance Cell** 



**ANEKANT EDUCATION SOCIETY'S** 

# JAYSINGPUR COLLEGE, JAYSINGPUR

INTERNAL QUALITY
ASSURANCE CELL
(IQAC)

# **Meeting No. 1 (Planning Meeting)**

1. Name of the committee : Internal Quality Assurance Cell

**2. Date** : Thursday, 16<sup>th</sup> July 2020

**3. Meeting No** : 01 (2020-2021)

**4. Meeting Time** : 11.30 a.m.

**5. Meeting Place** : Online (Zoom Platform)

**6. Chairman of the meeting** : Prin. Dr. R. R. Kumbhar

**7. Coordinator of the committee :**