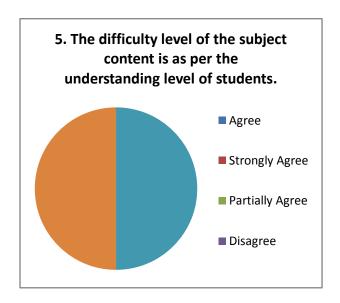

ent is in accordance with the objectives                          |
| The curriculum is practically applicable and also there is scope for improvement |
| Teachers use various student-friendly teaching methods for effective             |
| delivery of curriculum                                                           |
| More than 95% teachers though that, the difficulty-level of the subject-         |
| content isappropriate as per the student level                                   |
| Recommendations given for change in course content to university has             |
| scope for improvement in syllab                                                  |

#### Teachers Feedback 2020-21 (Arts) Responses: 17



















#### Teachers Feedback 2020-21 (Commerce) Responses: 08



















#### Suggestions-

- Syllabus should be coped with industry.
- Practical work need to be strengthened at UG level.
- Need of Academic Study Tour.

#### Teachers Feedback 2020-21 (Commerce) Responses: 43



















#### Teachers Feedback 2020-21 (Commerce) Responses: 03



















#### Suggestions-

- Need to add practical based exam for commerce students.
- Syllabus should be revised at least once in two years.

#### **Alumni Feedback**

The feedback taken from alumni about the institution and curriculum reveals the following facts:

|           |     | The feedback given by alumni suggest that the new courses should be started        |
|-----------|-----|------------------------------------------------------------------------------------|
|           |     | alon