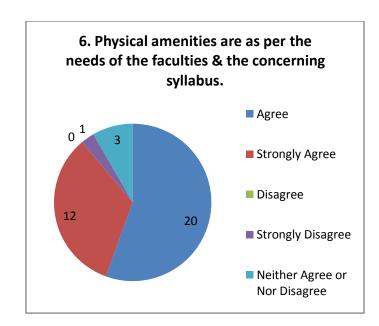

|
|           |     | The is scope for improvement of teaching methods                                   |
|           |     | The alumni feedback revealed that, there is need to include some new               |
|           |     | points inexisting syllabus.                                                        |
|           |     | More than 90% alumni though that the enough number of resources are                |
|           |     | available ininstitute for effective delivery of curriculum.                        |
|           |     | The alumni feedbacks reveal that, the examination pattern should be changed        |
| More than | 609 | % alumni suggested, there should be additional methods used for evaluation process |

#### Alumni Feedback 2020-21 (Arts) Responses: 36





















#### Alumni Feedback 2020-21 (Commerce) Responses: 20





















#### Alumni Feedback 2020-21 (Science)

#### **Responses: 52**





















#### Suggestions-

- Provide access to library after graduation.
- Need to conduct some extra activities to promote the students.

## **Employer's Feedback**

| he f | ee | dbacks taken from different employers about the syllabus articulate the following points.          |
|------|----|----------------------------------------------------------------------------------------------------|
|      |    | The syllabus has greater employability for the students.                                           |
|      |    | Most of the part of syllabus meets industrial needs.                                               |
|      |