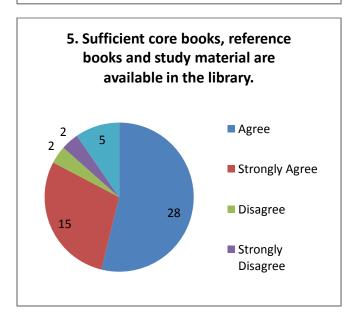

that, there is need to include some new               |
|           |     | points inexisting syllabus.                                                        |
|           |     | More than 90% alumni though that the enough number of resources are                |
|           |     | available ininstitute for effective delivery of curriculum.                        |
|           |     | The alumni feedbacks reveal that, the examination pattern should be changed        |
| More than | 609 | % alumni suggested, there should be additional methods used for evaluation process |

#### Alumni Feedback 2020-21 (Arts) Responses: 36





















#### Alumni Feedback 2020-21 (Commerce) Responses: 20





















#### Alumni Feedback 2020-21 (Science)

#### **Responses: 52**





















#### Suggestions-

- Provide access to library after graduation.
- Need to conduct some extra activities to promote the students.

## **Employer's Feedback**

| he f | ee | dbacks taken from different employers about the syllabus articulate the following points.          |
|------|----|----------------------------------------------------------------------------------------------------|
|      |    | The syllabus has greater employability for the students.                                           |
|      |    | Most of the part of syllabus meets industrial needs.                                               |
|      |    | Feedbacks reveal that the syllabus helps to develop soft skills in students.                       |
|      |    | Most of the employers think that the syl