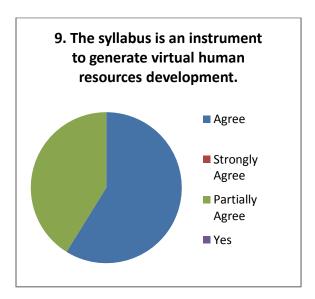

|
| The course content is in accordance with the objectives                          |
| The curriculum is practically applicable and also there is scope for improvement |
| Teachers use various student-friendly teaching methods for effective             |
| delivery of curriculum                                                           |
| More than 95% teachers though that, the difficulty-level of the subject-         |
| content isappropriate as per the student level                                   |
| Recommendations given for change in course content to university has             |
| scope for improvement in syllab                                                  |

#### Teachers Feedback 2020-21 (Arts) Responses: 17



















#### Teachers Feedback 2020-21 (Commerce) Responses: 08



















#### Suggestions-

- Syllabus should be coped with industry.
- Practical work need to be strengthened at UG level.
- Need of Academic Study Tour.

#### Teachers Feedback 2020-21 (Commerce) Responses: 43



















#### Teachers Feedback 2020-21 (Commerce) Responses: 03



















#### Suggestions-

- Need to add practical based exam for commerce students.
- Syllabus should be revised at least once in two years.

#### **Alumni Feedback**

The feedback taken from alumni about the institution and curriculum reveals the following facts:

|           |     | The feedback given by alumni suggest that the new courses should be started        |
|-----------|-----|-------------------------------------------