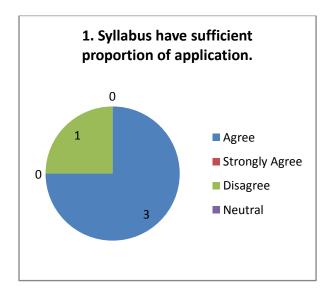

articulate the following points.          |
|------|----|----------------------------------------------------------------------------------------------------|
|      |    | The syllabus has greater employability for the students.                                           |
|      |    | Most of the part of syllabus meets industrial needs.                                               |
|      |    | Feedbacks reveal that the syllabus helps to develop soft skills in students.                       |
|      |    | Most of the employers think that the syllabus has a proper proportion of application in real life. |

#### Employer Feedback 2020-21 (Arts) Responses: 16









#### Employer Feedback 2020-21 (Commerce) Responses: 02









# Employer Feedback 2020-21 (Science) Responses: 04









### Suggestions-

- Visit should be made to see the nature of work
- Need to add extra- curricular courses.
- Industrial introduction and little practical skill to be implemented.



# PROCEEDING BOOK ACADEMIC YEAR 2020-2021

**Internal Quality Assurance Cell** 



**ANEKANT EDUCATION SOCIETY'S** 

# JAYSINGPUR COLLEGE, JAYSINGPUR

INTERNAL QUALITY
ASSURANCE CELL
(IQAC)

# **Meeting No. 1 (Planning Meeting)**

1. Name of the committee : Internal Quality Assurance Cell

**2. Date** : Thursday, 16<sup>th</sup> July 2020

**3. Meeting No** : 01 (2020-2021)

**4. Meeting Time** : 11.30 a.m.

**5. Meeting Place** : Online (Zoom Platform)

**6. Chairman of the meeting** : Prin. Dr. R. R. Kumbhar

**7. Coordinator of the committee :** Dr. S. R. Sabale

The first meeting of the academic ye