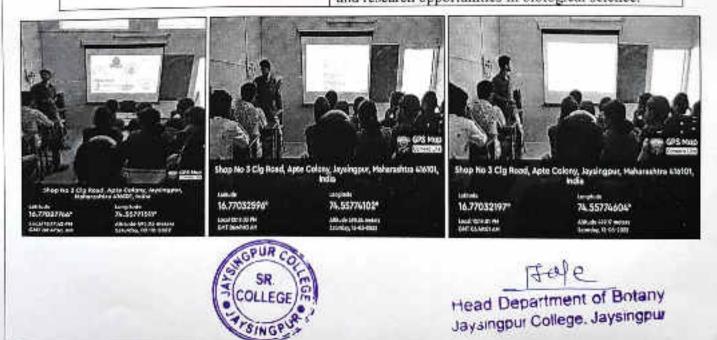

s in Indian Institutes and abroad. The<br>program was conducted under the guidance and<br>presence Dr. Suraj D. Umdale, Department of<br>Botany, Jaysingpur College, Jaysingpur. |
| Outcome/Remark                                   | The students were enlightened with various carrier<br>and research opportunities in biological science.                                                                                                                                                                                                                                                                                                                                                                                                                                                                              |





# JAYSINGPUR COLLEGE JAYSINGPUR

# DEPARTMENT OF BOTANY

### AY-2021-22

# Guest Lecture on "Research Opportunities in Biological Sciences"

## Attendance

Date: 12/03/2022

| Sr. No | Roll No | Student Name                    | Sign    |
|--------|---------|---------------------------------|---------|
| 1      | 2       | Pore Apurva Samadhan            | Alb     |
| 2      | 15      | *Patil Shamal Shashikant        | Opatil  |
| 3      | 78      | *Koli Neha Anil                 | Roli    |
| 4      | 81      | *Shaikh Mahrunneesa Imam Husain | (Ehalth |
| 5      | 102     | Magdum Vivek Anil               | Ylivers |
| 6      | 103     | *Jagdale Pushpanjali Dattatray  | Produk  |
| 7      | 138     | Shirale Siddharth Vishal        | sshirt  |
| 8      | 147     | *Chavan Tanuja V