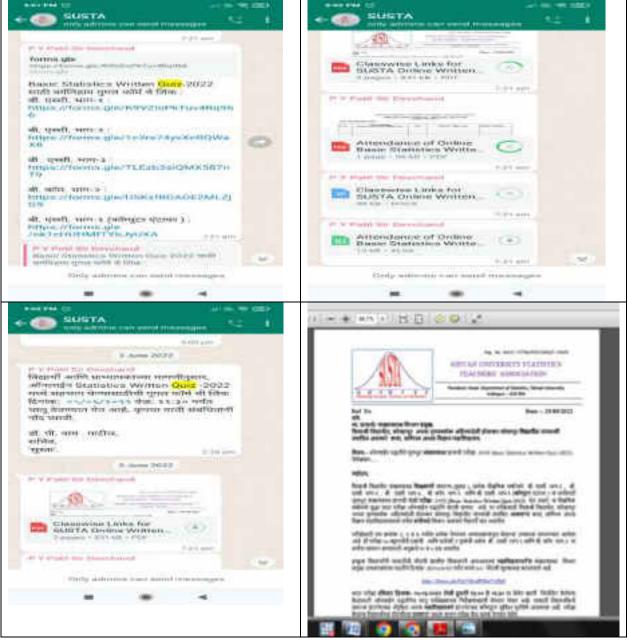

|

(# Photos, participant's list with present sheet and other documents are attached)\*

### Anekant Education Society's JAYSINGPUR COLLEGE, JAYSINGPUR DEPARTMENT OF STATISTICS Basic Statistics Written Quiz-2022

Every year Shivaji University Statistics Teachers Association (SUSTA) organizes a "Basic Statistics Written Quiz-2022" on June, 05, 2022 for all the statistics students throughout the university. Our Department has enthusiastically participated in it. In all 53 Students from our college has taken part in it. The exam is held online. Results are declared on 09.08.2022 and the felicitation function is organized on 28.08.2022. Maximum communication is done through whatsapp on SUSTA Group only. The screenshots are given below.



More than 50 Statistics Students have actively participated in this competition.

Head

Department of Statistics Jaysingpur College, Jaysingpur

STATISTICS

AY: 2021-22

Anekant Education Society's

JAYSINGPUR COLLEGE, JAYSINGPUR DEPARTMENT OF STATISTICS DEPARTMENTAL E-FACILITIES

### E-BOOKS

| ngun ex 🔹 lachdein | liberry - Share with + Burn Kinvile