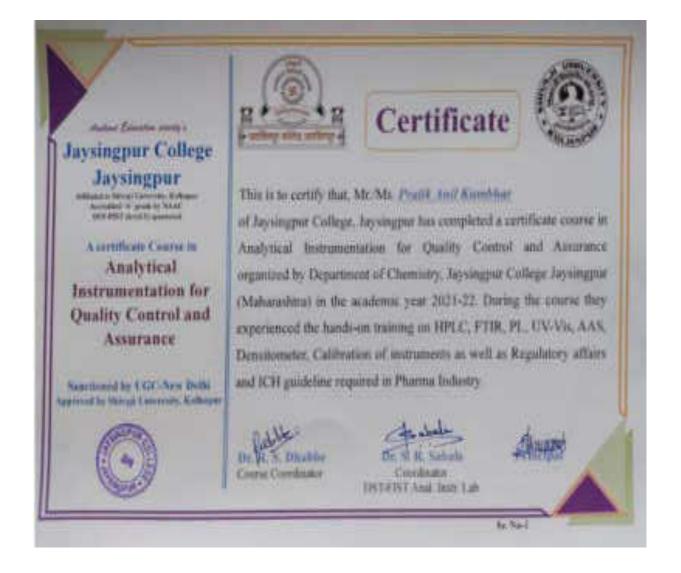

| instrumentation. They have completed course in    |
|                                       | 6 month duration, the course includes practical   |
|                                       | and theory lectures. The final written exam of    |
|                                       | MCQ type is also conducted and qualified          |
|                                       | students are awarded with certificate.            |
| Outcome/Remark                        | Course was conducted successfully and students    |
|                                       | captured skill required to get job in             |
|                                       | pharmaceutical Industry                           |

(# Photos, participant's list and other documents are attached)





#### aysingpur College, Javsinonin

Anekant Education Society's Jaysingpur College, Jaysingpur

NAAC Accredited at 'A' grade

Certificate course in Analytical Instrumentation for Quality Control and Assurance

Admission Form-2020-21



1) Name of the Student: Govdsai Sommed Ajit

2)Class: MAS- 11

meaning prairied charistry

4) Address off A Let Tal-shird, Dist Kellepur

5) Date of birth: >9/11/1335

6) Mobile Number: 9223243343

7) Andhaar Number: SIGSE 4436 05 68

8) Email ID: sammedgavarniersalagmed dem

9)Roll Number: 48

Sile

Student Signature

Coordinator Signature





Anekant Education Society's

## Jaysingpur College, Jaysingpur

NAAC Arcredited at 'A' grade

Certificate course in Analytical Instrumentation for Quality Control and Assurance

Admission Form-2020-21



Di Name of