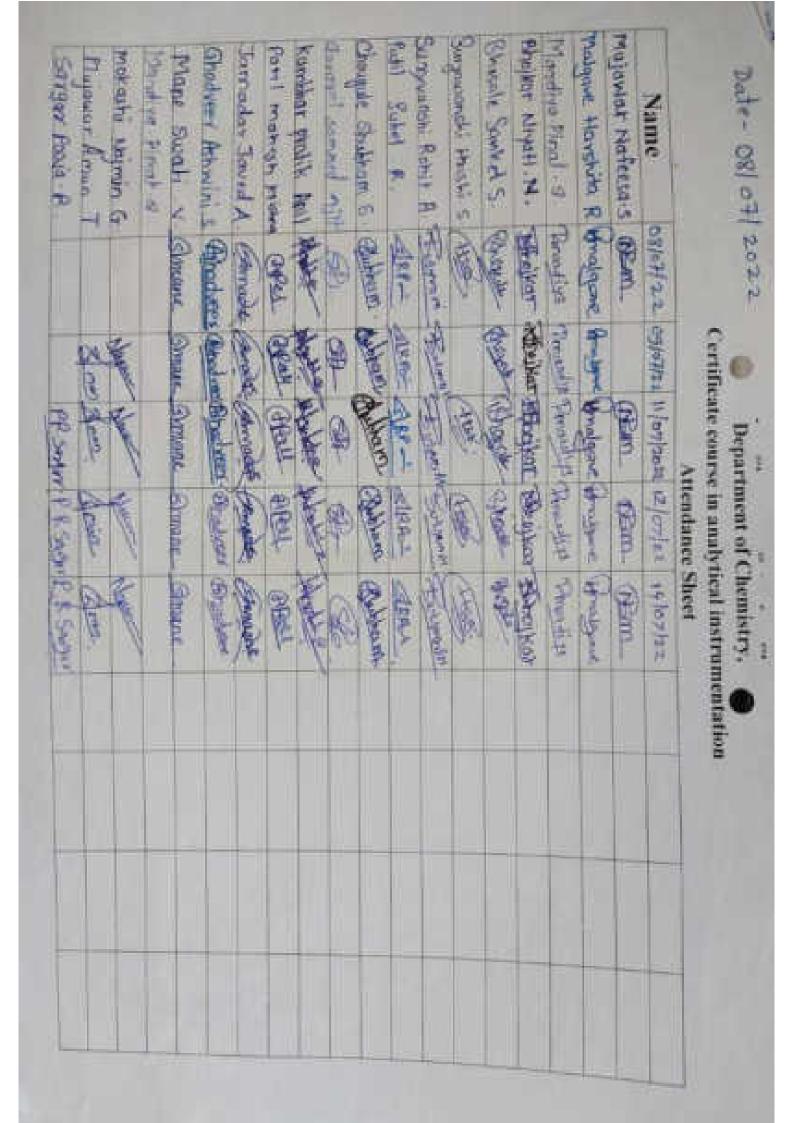

# Department of Zoology

Karmaveer Kaushalya Kendra

CMLT Theory Attendance Academic Year 2021-22

| 11                    |         | R               | ц                 | 10                 | 09                | - 01              | 20                    |            | -0.6            | -05             | 14               | 03                 | 20                    | 10             |         | S.No            |
|-----------------------|---------|-----------------|-------------------|--------------------|-------------------|-------------------|-----------------------|------------|-----------------|-----------------|------------------|--------------------|-----------------------|----------------|---------|-----------------|
| Sumbhar Pritfutz T.   | Batch C | Ramble Pooja N. | Malgare Shweta K. | Patil Tejanwini V. | Whatave Nildta M. | Kore Pratikaha B. | Kamble Sitils P.      | Batch B    | Paril Sonali J. | Koll Mandari S. | Madiwal Arati A. | Kore Prajaletá J.  | Thombury Stubburgh M. | Kore Shreya A. | Batch A | Nume of Student |
| AL MARK               |         | -TEM            | in the second     | TVINE              | 臣果                | 同                 | C                     | <b>N</b> _ | 1               |                 | Anne             | Plan               | S.                    | Wite           |         | (L) May         |
| TO NAME               |         | R               | and the           | F                  | No.               | 137               | の空                    |            | 東               |                 | 1 Area           | ない                 | Ser.                  | H.             |         | 4/2/14          |
| Little                |         | Ruth            | X                 | E                  | 45%               | The               | 1995                  |            | E               |                 | Annel            | 「「                 |                       | <b>1</b>       | 10      | gile.           |
| The state             |         | PE              | A.                |                    | AUT -             | Ā                 | 1911                  |            | k               |                 | dines.           | 報道                 | No.                   | 1.10           |         | 1214            |
| THE                   |         | PL              | 1                 |                    | HANK .            |                   | REPLY                 |            | 1               |                 | A.L              | Real Property lies | 国家                    | 青              |         | 0/4             |
| and the               |         | 14              |                   |                    | N.S.W             | A                 | TEX                   |            |                 |                 | dime             | No.                | S.Mart                | 1              |         | a/h             |
| Lines a               |         | 114             |                   | P                  | at the            |                   | and the second second |            | 10              |                 | America          | 素い                 | Ser.                  | 18:            |         | Halle .         |
| THE R                 |         | PP44            | 3                 | N State            | Story .           | R                 | ECY                   |            | Sec.            |                 | Annal            | 世                  | Y                     |                | 1       | 10.19           |
| June Prove Public     |         | America State   |                   | No.                | Num.              |                   | i i                   |            | B               |                 | Anund            | 長文                 | - Summer              | 神中             |         | 10/01           |
| THE P                 |         | Part and        | AL AND            | No.                | NUM               |                   | ない                    | -          | 2               |                 | Pre-             | 海洋                 | No.                   | f              |         | 14/41           |
| Ł                     |         |                 |                   |                    | N-T-LI            | 1.0               | Ents                  |            | 20              |                 | Anna James       | 日日日日日日日日           | 「ない                   | t              |         | 9/6             |
| and and               |         | I.              |                   |                    | N-DE              | A)                | 1000                  |            | 8               | 1               | 1000             | L DATE             | R                     |                |         | Color.          |
| "Thursday             |         | Turner 1        | No.               | K.                 | Mult -            |                   | E-                    |            | 100             |                 | thud .           | Series.            | Sunta                 |                |         | 12.00           |
| Date .                |         | and the         |                   |                    | J' June           |                   | 14475                 | -          | 堂               | 1               | dried            | State of           | and a second          |                |         | Alter           |
| 「ころうち」とこのようこのようでのでもあっ | _       | 南市三             |                   | 基                  | Multon D          | X                 | F                     |            | Take.           |                 | murd.            | E.                 |                       | t              |         | A loss          |
| Served a              |         | R               |                   | 義                  | and a             | A                 | PARAT                 |            | Service         |                 | Aures            | 1                  |                       |                |         | 1000            |