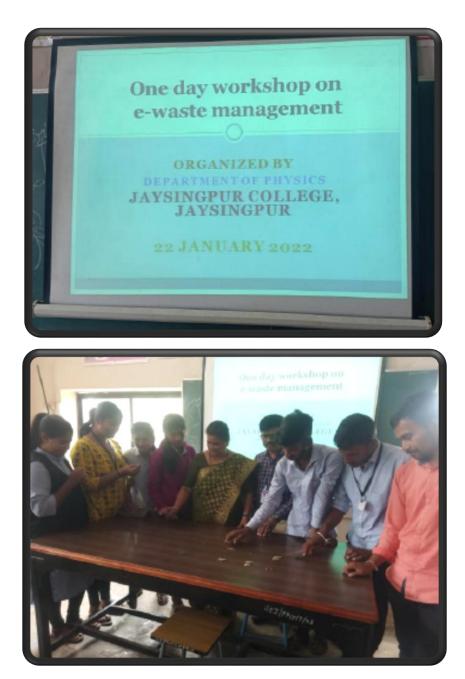

# Management of degradable and non-degradable waste



## 1) Solid waste management-

Composting, Vermicomposting, NADAP Composting, Inserinator.

## 2)Liquid waste management

Effluent Treatment Plant.

## 3) Biomedical waste management

Incinerator for disposal of biowaste.

## 4)E-waste management

## 5)Waste recycling system

Patch of plantation behind Principal bungalow.

#### 6)Hazardous chemicals waste management

#### Solid waste management



## Liquid waste management



## **Biomedical waste management**



### **E-waste management**



## Waste recycling system

patch of plantation behind Principal bungalow using waste water coming from Bungalow



#### Hazardous chemicals and waste management