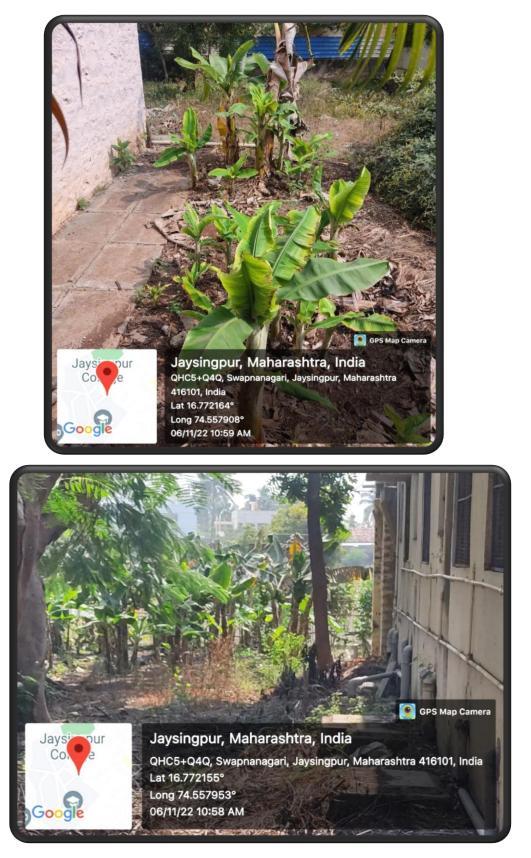

## 5)Waste recycling system

Patch of plantation behind Principal bungalow.

## Waste recycling system

patch of plantation behind Principal bungalow using waste water coming from Bungalow