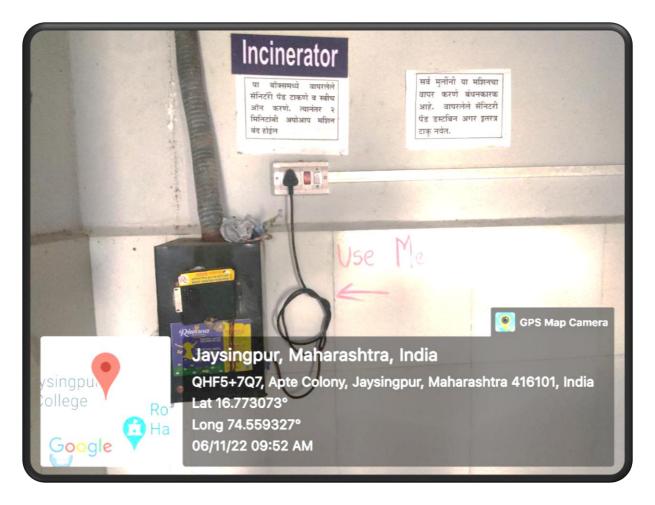

## 3) Biomedical waste management

Incinerator for disposal of biowaste.

## **Biomedical waste management**