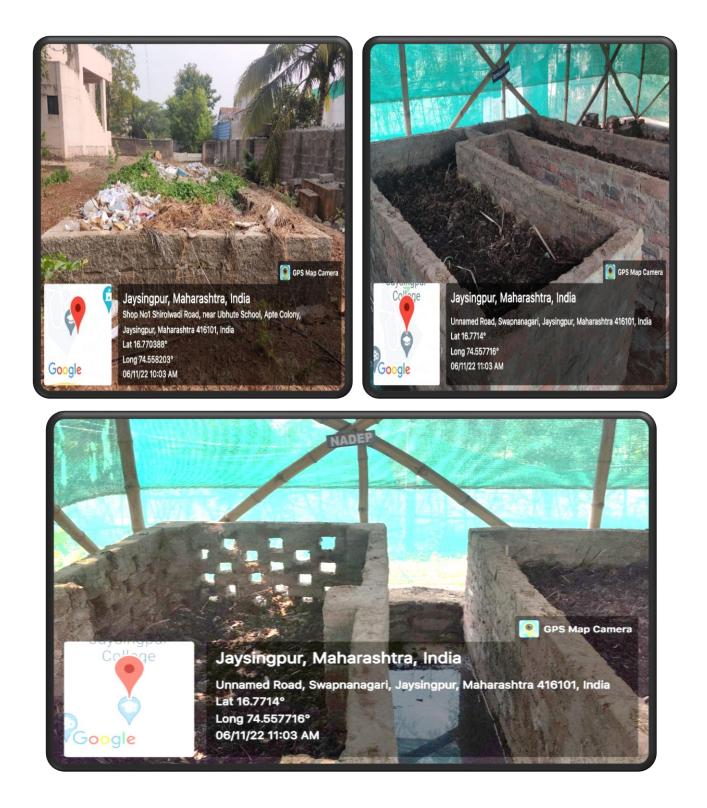

## 1) Solid waste management-

Composting, Vermicomposting, NADAP Composting, Inserinator.

#### Solid waste management