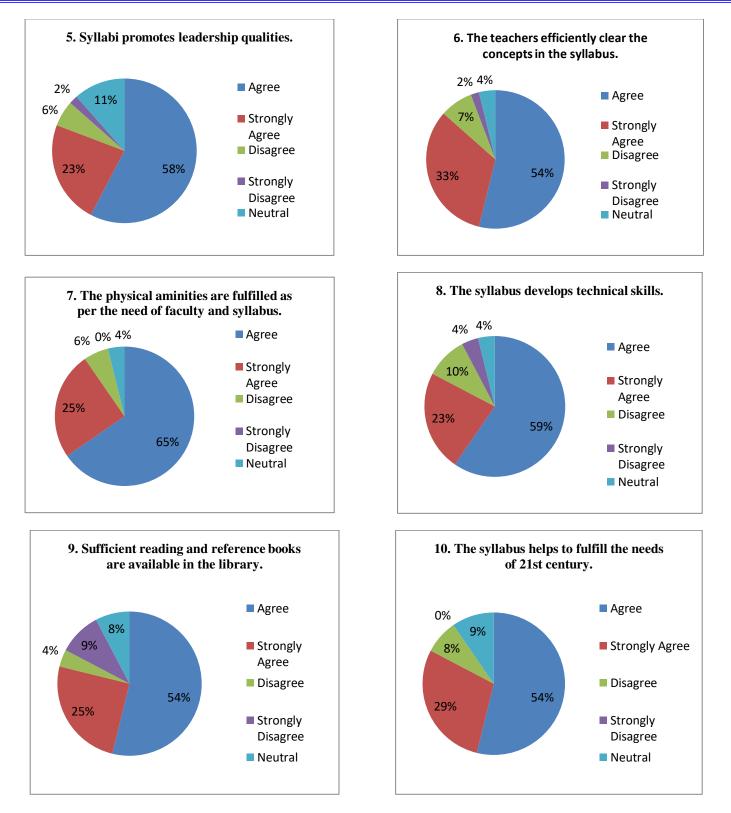

|
| 7.  | The physical amenities are fulfilled as per the need of faculty and syllabus.                   | 65 %  | 25 %              | 06 %     | 00 %                 | 04 %    |
| 8.  | The syllabus develops technical skills.                                                         | 59 %  | 23 %              | 10 %     | 04 %                 | 04 %    |
| 9.  | Sufficient reading and reference books are available in the library.                            | 54 %  | 25 %              | 04 %     | 09 %                 | 08 %    |
| 10. | The syllabus helps to fulfill the needs of 21st century.                                        | 54 %  | 29 %              | 08 %     | 00 %                 | 09 %    |



## **ANALYSIS REPORT**

Academic Year: 2021-22

#### **Responses: 52**











#### Suggestions:

- 1. Syllabus must be included more practical or less theoretical knowledge of economics anlaysis.
- 2. Nice Syllabus...William Shakespeare's comedies and tragedies are excellent.
- 3. Need some of up gradation.

4.



## Anekant Education Society's JAYSINGPUR COLLEGE, JAYSINGPUR NLINE FEEDBACKS FROM EMPLOYERS ON CURRICULAR ASPECTS

## **ANALYSIS REPORT**

Academic Year: 2021-22

## **Responses: 10**

| No. | Curricular Aspects                                                                               | Agree | Strongly<br>Agree | Disagree | Strongly<br>Disagree | Neutral |
|-----|--------------------------------------------------------------------------------------------------|-------|-------------------|----------|----------------------|---------|
| 1.  | The exit