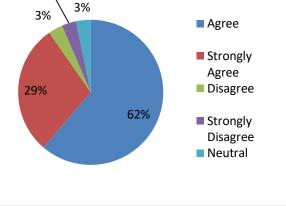

| 00 %                 | 06 %    |
| 9.  | The syllabus has prospects for higher education and employability.                                                                    | 55 %  | 36 %              | 06 %     | 00 %                 | 03 %    |
| 10. | Course content provide enough scope<br>for analytical, logical, technical and<br>creative skills for students.                        | 58 %  | 32 %              | 00 %     | 03 %                 | 07 %    |

**Anekant Education Society's** JAYSINGPUR COLLEGE, JAYSINGPUR NLINE FEEDBACKS FROM TEACHERS ON CURRICULAR **ASPECTS ANALYSIS REPORT** Academic Year: 2021-22 **Responses: 31** 1. The syllabus provides comprehensive 2. The syllabus has proper balance between knowledge of the subject. theory and applicability. 3%. 3% 0% Agree 3%



3. The assessment and evaluation system objectively measure the Course Outcomes (COs) and Program Outcomes (POs) of the course.











- 1. Don't change staff faculty every year.
- 2. Practical based education should be added.
- 3. We want to add some more application oriented syllabus for BCA.
- 4. Syllabus should be updated with practical aspect.
- 5. Syllabus should include more assessments for betterment of students.

Agree

Strongly

Agree

Disagree

Strongly

Neutral

Agree

Strongly

Agree

Disagree

Strongly

Neutral

Agree

Strongly

Agree

Disagree

Strongly

Neutral

Disagree

Disagree

Disagree

6. Must need to change of syllabus with new content.



## Anekant Education Society's JAYSINGPUR COLLEGE, JAYSINGPUR ONLINE FEEDBACKS FROM ALUMNI ON CURRICULAR ASPECTS

## **ANAL