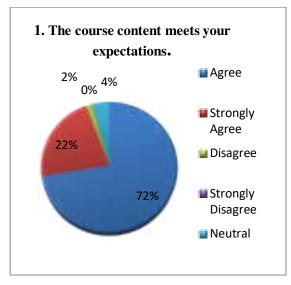

| 68 %  | 22 %              | 04 %     | 01 %                 | 05 %    |
| 8.  | The syllabi motivate to pursue higher education.                                                                                        | 65 %  | 28 %              | 02 %     | 01 %                 | 04 %    |
| 9.  | The syllabi focus on cross-cutting issues<br>like gender equality, human rights,<br>professional ethics and environment<br>sensitivity. | 69 %  | 19 %              | 06 %     | 01 %                 | 05 %    |
| 10. | The syllabi empower the students to face the challenges and sustain.                                                                    | 69 %  | 22 %              | 04 %     | 01 %                 | 04 %    |



## Responses: 455











#### Suggestions:

- 1. In my point of view, there is vast syllabus for the study so there is need to shorten the syllabus.
- 2. There is need to shorten some contents of syllabus
- 3. Need for practical knowledge.
- 4. Syllabus is challenging for students.



## Anekant Education Society's JAYSINGPUR COLLEGE, JAYSINGPUR ONLINE FEEDBACKS FROM TEACHERS ON CURRICULAR ASPECTS

## **ANALYSIS REPORT**

Academic Year: 2021-22

#### **Responses: 31**

| No. | Curricular Aspects                                                                                                                    | Agree | Strongly<br>Agree | Disagree | Strongly<br>Disagree | Neutral |
|-----|----------------------------------------------------------------------------------------------------------------------