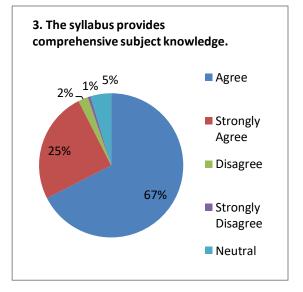

| 68 %  | 22 %              | 04 %     | 01 %                 | 05 %    |
| 8.  | The syllabi motivate to pursue higher education.                                                                                        | 65 %  | 28 %              | 02 %     | 01 %                 | 04 %    |
| 9.  | The syllabi focus on cross-cutting issues<br>like gender equality, human rights,<br>professional ethics and environment<br>sensitivity. | 69 %  | 19 %              | 06 %     | 01 %                 | 05 %    |
| 10. | The syllabi empower the students to face the challenges and sustain.                                                                    | 69 %  | 22 %              | 04 %     | 01 %                 | 04 %    |



## Responses: 455











#### Suggestions:

- 1. In my point of view, there is vast syllabus for the study so there is need to shorten the syllabus.
- 2. There is need to shorten some contents of syllabus
- 3. Need for practical knowledge.
- 4. Syllabus is challenging for students.



## Anekant Education Society's JAYSINGPUR COLLEGE, JAYSINGPUR ONLINE FEEDBACKS FROM TEACHERS ON CURRICULAR ASPECTS

## **ANALYSIS REPORT**

Academic Year: 2021-22

#### **Responses: 31**

| No. | Curricular Aspects                                                                                                                    | Agree | Strongly<br>Agree | Disagree | Strongly<br>Disagree | Neutral |
|-----|------------------------------------------------------------------------------------------------------------------------