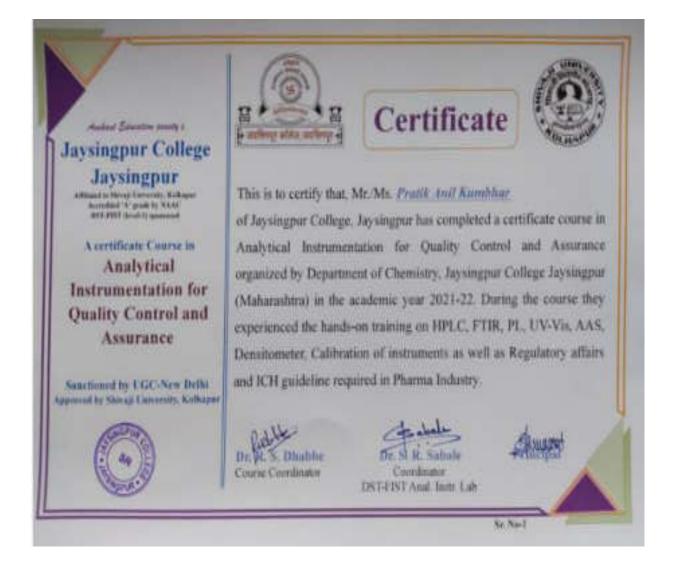

| instrumentation. They have completed course in    |
|                                       | 6 month duration, the course includes practical   |
|                                       | and theory lectures. The final written exam of    |
|                                       | MCQ type is also conducted and qualified          |
|                                       | students are awarded with certificate.            |
| Outcome/Remark                        | Course was conducted successfully and students    |
|                                       | captured skill required to get job in             |
|                                       | pharmaceutical Industry                           |

(# Photos, participant's list and other documents are attached)





### aysingpur College, Javsinonur

Anekant Education Society's Jaysingpur College, Jaysingpur

NAAC Accredited at 'A' grade

Certificate course in Analytical Instrumentation for Quality Control and Assurance

Admission Form-2020-21



1) Name of the Student: Gravasai sommed njit

2)Class: MASC- IT

3) Faculty: Anothical chemistry

4)Address: MP A Lat Tal-shird, bist Kolhapur

5) Date of birth: 29/1111333

6) Mobile Number: 9629243943

7) Aadhaar Number: 563640360308

8) Email ID: 50mmedgevoraisssale gmail com

9)Roll Number: 48

Student Signature

Coordinator Signature



Anekant Education Society's

## Jaysingpur College, Jaysingpur

NAAC Accredited at "A" grade



Certificate course in Analytical Instrumentation for Quality Control and Assurance

Admission Form-2020-21



1) Name of th