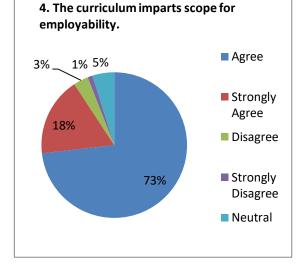

| 68 %  | 22 %              | 04 %     | 01 %                 | 05 %    |
| 8.  | The syllabi motivate to pursue higher education.                                                                                        | 65 %  | 28 %              | 02 %     | 01 %                 | 04 %    |
| 9.  | The syllabi focus on cross-cutting issues<br>like gender equality, human rights,<br>professional ethics and environment<br>sensitivity. | 69 %  | 19 %              | 06 %     | 01 %                 | 05 %    |
| 10. | The syllabi empower the students to face the challenges and sustain.                                                                    | 69 %  | 22 %              | 04 %     | 01 %                 | 04 %    |



## Responses: 455











#### Suggestions:

- 1. In my point of view, there is vast syllabus for the study so there is need to shorten the syllabus.
- 2. There is need to shorten some contents of syllabus
- 3. Need for practical knowledge.
- 4. Syllabus is challenging for students.



## Anekant Education Society's JAYSINGPUR COLLEGE, JAYSINGPUR ONLINE FEEDBACKS FROM TEACHERS ON CURRICULAR ASPECTS

## **ANALYSIS REPORT**

Academic Year: 2021-22

#### **Responses: 31**

| No. | Curricular Aspects                                                                                                                    | Agree | Strongly<br>Agree | Disagree | Strongly<br>Disagree | Neutral |
|-----|----------------------------------------------------------------------------------------------------------------------------