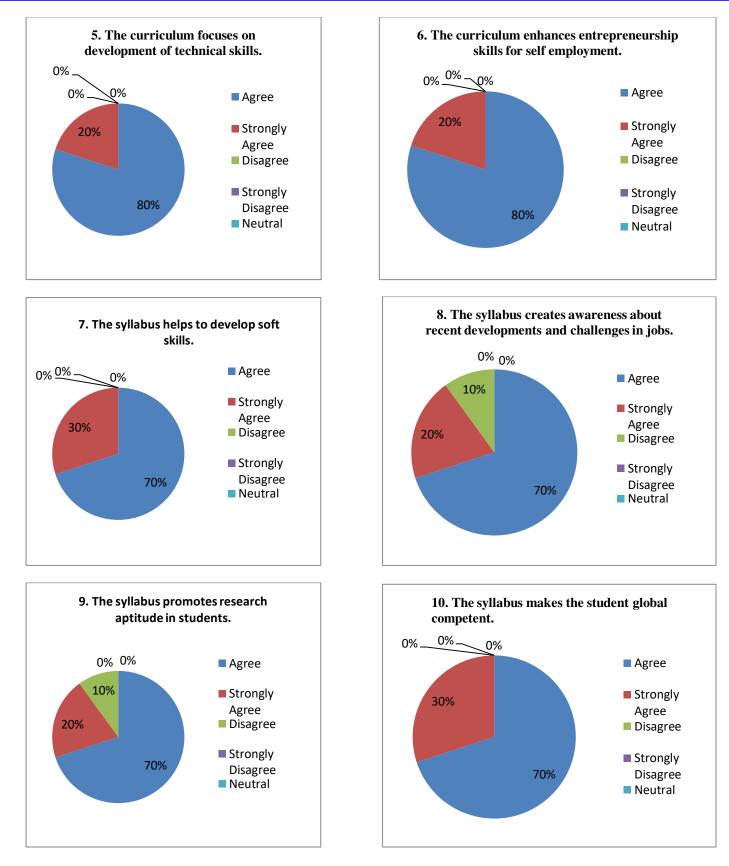

| 80%   | 20%               | 00       | 00                   | 00      |
| 7.  | The syllabus helps to develop soft skills.                                                       | 70%   | 30%               | 00       | 00                   | 00      |
| 8.  | The syllabus creates awareness about recent developments and challenges in jobs.                 | 70%   | 20%               | 10%      | 00                   | 00      |
| 9.  | The syllabus promotes research aptitude in students.                                             | 70%   | 20%               | 10%      | 00                   | 00      |
| 10. | The syllabus makes the student global competent.                                                 | 70%   | 30%               | 00       | 00                   | 00      |





#### Suggestions:

• No Suggestions.

# JAYSINGPUR COLLEGE JAYSINGPUR ( BCA ) JAYSINGPUR

#### Student Aid Fund

Ledger Account

| Date       |    | Particulars                                                                                             | Vch Type | Vch No. | Debit     | Page 1<br>Credit |
|------------|----|---------------------------------------------------------------------------------------------------------|----------|---------|-----------|------------------|
| 17-12-2021 | То | Cash<br>Paid to Yelli Adun Desai for fee concession<br>for the year 2020-2021 as per voucher            | Payment  | 125     | 12,540.00 |                  |
| 22-12-2021 |    | Bank Of Maharashtra<br>Paid to Swabhimani Mart Pvt Ltd for nine Dc<br>as per bill no.CRS6576/05/12/2021 | Payment