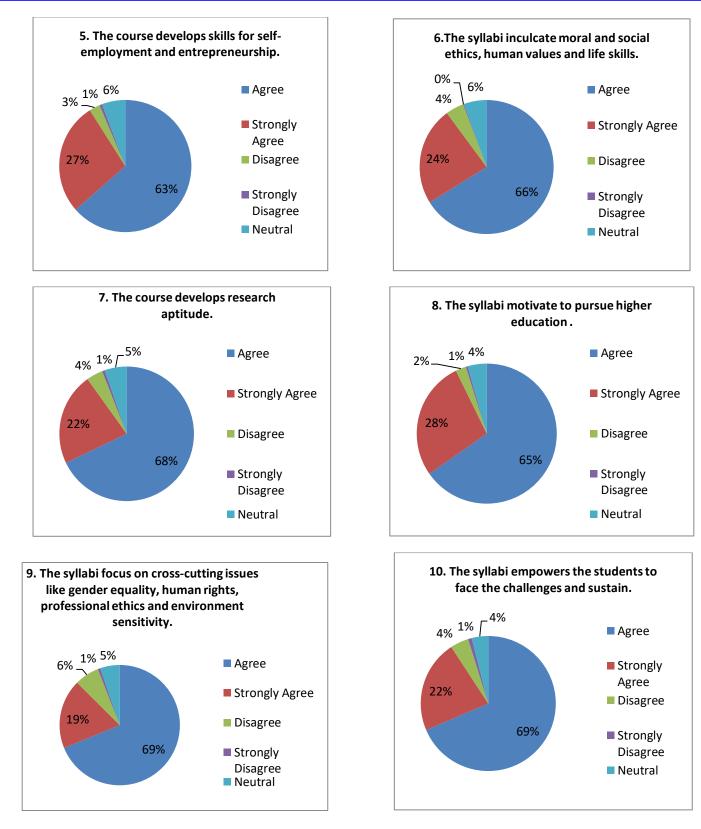

| 68 %  | 22 %              | 04 %     | 01 %                 | 05 %    |
| 8.  | The syllabi motivate to pursue higher education.                                                                                        | 65 %  | 28 %              | 02 %     | 01 %                 | 04 %    |
| 9.  | The syllabi focus on cross-cutting issues<br>like gender equality, human rights,<br>professional ethics and environment<br>sensitivity. | 69 %  | 19 %              | 06 %     | 01 %                 | 05 %    |
| 10. | The syllabi empower the students to face the challenges and sustain.                                                                    | 69 %  | 22 %              | 04 %     | 01 %                 | 04 %    |



## Responses: 455











#### Suggestions:

- 1. In my point of view, there is vast syllabus for the study so there is need to shorten the syllabus.
- 2. There is need to shorten some contents of syllabus
- 3. Need for practical knowledge.
- 4. Syllabus is challenging for students.



## Anekant Education Society's JAYSINGPUR COLLEGE, JAYSINGPUR ONLINE FEEDBACKS FROM TEACHERS ON CURRICULAR ASPECTS

## **ANALYSIS REPORT**

Academic Year: 2021-22

#### **Responses: 31**

| No. | Curricular Aspects                                                                                                                    | Agree | Strongly<br>Agree | Disagree | Strongly<br>Disagree | Neutral |
|-----|------------------------------------------------------------------------------------------------------------------------------