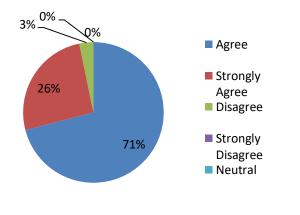

| 55 %  | 36 %              | 06 %     | 00 %                 | 03 %    |
| 10. | Course content provide enough scope<br>for analytical, logical, technical and<br>creative skills for students.                        | 58 %  | 32 %              | 00 %     | 03 %                 | 07 %    |

**Anekant Education Society's** JAYSINGPUR COLLEGE, JAYSINGPUR NLINE FEEDBACKS FROM TEACHERS ON CURRICULAR **ASPECTS ANALYSIS REPORT** Academic Year: 2021-22 **Responses: 31** 1. The syllabus provides comprehensive 2. The syllabus has proper balance between knowledge of the subject. theory and applicability. 3%. 3% 0% Agree 3%



3. The assessment and evaluation system objectively measure the Course Outcomes (COs) and Program Outcomes (POs) of the course.











- 1. Don't change staff faculty every year.
- 2. Practical based education should be added.
- 3. We want to add some more application oriented syllabus for BCA.
- 4. Syllabus should be updated with practical aspect.
- 5. Syllabus should include more assessments for betterment of students.

Agree

Strongly

Agree

Disagree

Strongly

Neutral

Agree

Strongly

Agree

Disagree

Strongly

Neutral

Agree

Strongly

Agree

Disagree

Strongly

Neutral

Disagree

Disagree

Disagree

6. Must need to change of syllabus with new content.



## Anekant Education Society's JAYSINGPUR COLLEGE, JAYSINGPUR ONLINE FEEDBACKS FROM ALUMNI ON CURRICULAR ASPECTS

## **ANALYSIS REPORT**

Academic Year: 2021-22

#### **Responses: 52**

| No. | Curricular Aspects