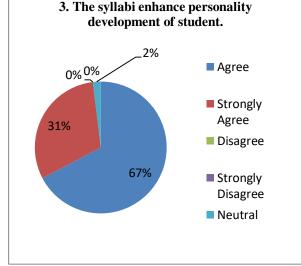

04 %    |
| 7.  | The physical amenities are fulfilled as per the need of faculty and syllabus.                   | 65 %  | 25 %              | 06 %     | 00 %                 | 04 %    |
| 8.  | The syllabus develops technical skills.                                                         | 59 %  | 23 %              | 10 %     | 04 %                 | 04 %    |
| 9.  | Sufficient reading and reference books are available in the library.                            | 54 %  | 25 %              | 04 %     | 09 %                 | 08 %    |
| 10. | The syllabus helps to fulfill the needs of 21st century.                                        | 54 %  | 29 %              | 08 %     | 00 %                 | 09 %    |



## **ANALYSIS REPORT**

Academic Year: 2021-22

#### **Responses: 52**











#### Suggestions:

- 1. Syllabus must be included more practical or less theoretical knowledge of economics anlaysis.
- 2. Nice Syllabus...William Shakespeare's comedies and tragedies are excellent.
- 3. Need some of up gradation.

4.



## Anekant Education Society's JAYSINGPUR COLLEGE, JAYSINGPUR NLINE FEEDBACKS FROM EMPLOYERS ON CURRICULAR ASPECTS

## **ANALYSIS REPORT**

Academic Year: 2021-22

## **Responses: 10**

| No. | Curricular Aspects                                                                               | Agree | Strongly<br>Agree | Disagree | Strongly<br>Disagree | Neutral |
|-----|--------------------------------------------------------------------------------------------------|-------|-------------------|----------|----------------------|---------|
| 1.  | Th