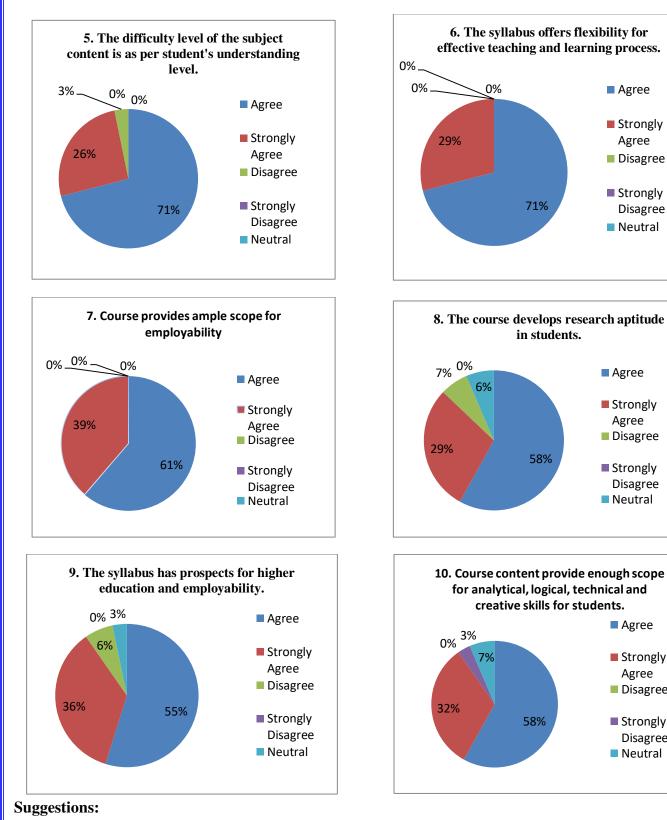

| 55 %  | 36 %              | 06 %     | 00 %                 | 03 %    |
| 10. | Course content provide enough scope<br>for analytical, logical, technical and<br>creative skills for students.                        | 58 %  | 32 %              | 00 %     | 03 %                 | 07 %    |

**Anekant Education Society's** JAYSINGPUR COLLEGE, JAYSINGPUR NLINE FEEDBACKS FROM TEACHERS ON CURRICULAR **ASPECTS ANALYSIS REPORT** Academic Year: 2021-22 **Responses: 31** 1. The syllabus provides comprehensive 2. The syllabus has proper balance between knowledge of the subject. theory and applicability. 3%. 3% 0% Agree 3%



3. The assessment and evaluation system objectively measure the Course Outcomes (COs) and Program Outcomes (POs) of the course.











- 1. Don't change staff faculty every year.
- 2. Practical based education should be added.
- 3. We want to add some more application oriented syllabus for BCA.
- 4. Syllabus should be updated with practical aspect.
- 5. Syllabus should include more assessments for betterment of students.

Agree

Strongly

Agree

Disagree

Strongly

Neutral

Agree

Strongly

Agree

Disagree

Strongly

Neutral

Agree

Strongly

Agree

Disagree

Strongly

Neutral

Disagree

Disagree

Disagree

6. Must need to change of syllabus with new content.



## Anekant Education Society's JAYSINGPUR COLLEGE, JAYSINGPUR ONLINE FEEDBACKS FROM ALUMNI ON CURRICULAR ASPECTS

## **ANALYSIS REPORT**

Academic Year: 2021-22

#### **Responses: 52**

| No. | Curricular Aspects