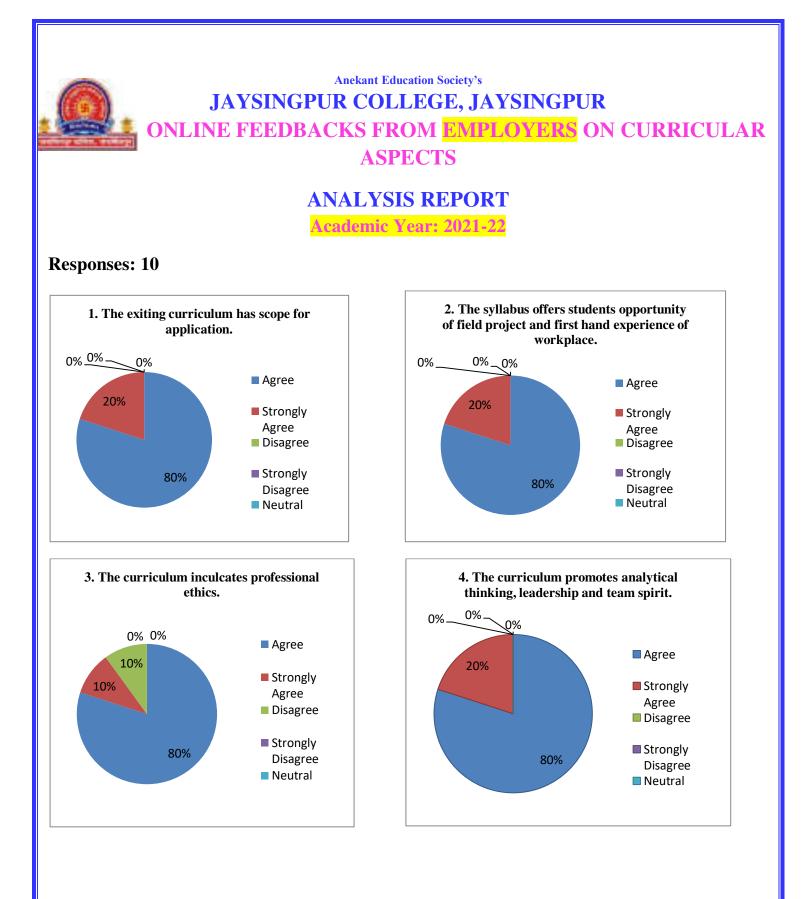

| 80%   | 20%               | 00       | 00                   | 00      |
| 7.  | The syllabus helps to develop soft skills.                                                       | 70%   | 30%               | 00       | 00                   | 00      |
| 8.  | The syllabus creates awareness about recent developments and challenges in jobs.                 | 70%   | 20%               | 10%      | 00                   | 00      |
| 9.  | The syllabus promotes research aptitude in students.                                             | 70%   | 20%               | 10%      | 00                   | 00      |
| 10. | The syllabus makes the student global competent.                                                 | 70%   | 30%               | 00       | 00                   | 00      |





#### Suggestions:

• No Suggestions.

# JAYSINGPUR COLLEGE JAYSINGPUR ( BCA ) JAYSINGPUR

#### Student Aid Fund

Ledger Account

| Date       |    | Particulars                                                                                             | Vch Type | Vch No. | Debit     | Page 1<br>Credit |
|------------|----|---------------------------------------------------------------------------------------------------------|----------|---------|-----------|------------------|
| 17-12-2021 | То | Cash<br>Paid to Yelli Adun Desai for fee concession<br>for the year 2020-2021 as per voucher            | Payment  | 125     | 12,540.00 |                  |
| 22-12-2021 |    | Bank Of Maharashtra<br>Paid to Swabhimani Mart Pvt Ltd for nine Dc<br>as per bill no.CRS6576/05/12/2021 | Payment