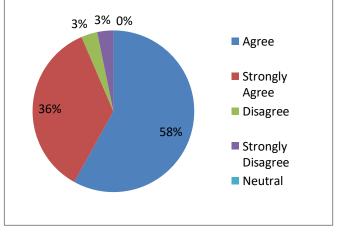

| 55 %  | 36 %              | 06 %     | 00 %                 | 03 %    |
| 10. | Course content provide enough scope<br>for analytical, logical, technical and<br>creative skills for students.                        | 58 %  | 32 %              | 00 %     | 03 %                 | 07 %    |

**Anekant Education Society's** JAYSINGPUR COLLEGE, JAYSINGPUR NLINE FEEDBACKS FROM TEACHERS ON CURRICULAR **ASPECTS ANALYSIS REPORT** Academic Year: 2021-22 **Responses: 31** 1. The syllabus provides comprehensive 2. The syllabus has proper balance between knowledge of the subject. theory and applicability. 3%. 3% 0% Agree 3%



3. The assessment and evaluation system objectively measure the Course Outcomes (COs) and Program Outcomes (POs) of the course.











- 1. Don't change staff faculty every year.
- 2. Practical based education should be added.
- 3. We want to add some more application oriented syllabus for BCA.
- 4. Syllabus should be updated with practical aspect.
- 5. Syllabus should include more assessments for betterment of students.

Agree

Strongly

Agree

Disagree

Strongly

Neutral

Agree

Strongly

Agree

Disagree

Strongly

Neutral

Agree

Strongly

Agree

Disagree

Strongly

Neutral

Disagree

Disagree

Disagree

6. Must need to change of syllabus with new content.



## Anekant Education Society's JAYSINGPUR COLLEGE, JAYSINGPUR ONLINE FEEDBACKS FROM ALUMNI ON CURRICULAR ASPECTS

## **ANALYSIS REPORT**

Academic Year: 2021-22

#### **Responses: 52**

| No. | Curricular Aspects