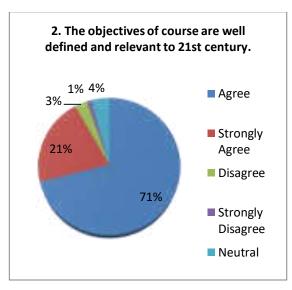

| 68 %  | 22 %              | 04 %     | 01 %                 | 05 %    |
| 8.  | The syllabi motivate to pursue higher education.                                                                                        | 65 %  | 28 %              | 02 %     | 01 %                 | 04 %    |
| 9.  | The syllabi focus on cross-cutting issues<br>like gender equality, human rights,<br>professional ethics and environment<br>sensitivity. | 69 %  | 19 %              | 06 %     | 01 %                 | 05 %    |
| 10. | The syllabi empower the students to face the challenges and sustain.                                                                    | 69 %  | 22 %              | 04 %     | 01 %                 | 04 %    |



## Responses: 455











#### Suggestions:

- 1. In my point of view, there is vast syllabus for the study so there is need to shorten the syllabus.
- 2. There is need to shorten some contents of syllabus
- 3. Need for practical knowledge.
- 4. Syllabus is challenging for students.



## Anekant Education Society's JAYSINGPUR COLLEGE, JAYSINGPUR ONLINE FEEDBACKS FROM TEACHERS ON CURRICULAR ASPECTS

## **ANALYSIS REPORT**

Academic Year: 2021-22

#### **Responses: 31**

| No. | Curricular Aspects                                                                                                                    | Agree | Strongly<br>Agree | Disagree | Strongly<br>Disagree | Neutral |
|-----|--------------------------------------------------------------------------------------------------------------------------