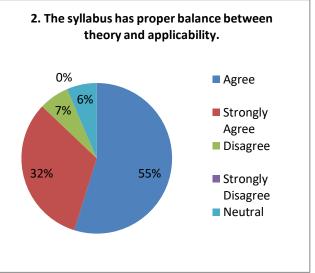

| 55 %  | 36 %              | 06 %     | 00 %                 | 03 %    |
| 10. | Course content provide enough scope<br>for analytical, logical, technical and<br>creative skills for students.                        | 58 %  | 32 %              | 00 %     | 03 %                 | 07 %    |

**Anekant Education Society's** JAYSINGPUR COLLEGE, JAYSINGPUR NLINE FEEDBACKS FROM TEACHERS ON CURRICULAR **ASPECTS ANALYSIS REPORT** Academic Year: 2021-22 **Responses: 31** 1. The syllabus provides comprehensive 2. The syllabus has proper balance between knowledge of the subject. theory and applicability. 3%. 3% 0% Agree 3%



3. The assessment and evaluation system objectively measure the Course Outcomes (COs) and Program Outcomes (POs) of the course.











- 1. Don't change staff faculty every year.
- 2. Practical based education should be added.
- 3. We want to add some more application oriented syllabus for BCA.
- 4. Syllabus should be updated with practical aspect.
- 5. Syllabus should include more assessments for betterment of students.

Agree

Strongly

Agree

Disagree

Strongly

Neutral

Agree

Strongly

Agree

Disagree

Strongly

Neutral

Agree

Strongly

Agree

Disagree

Strongly

Neutral

Disagree

Disagree

Disagree

6. Must need to change of syllabus with new content.



## Anekant Education Society's JAYSINGPUR COLLEGE, JAYSINGPUR ONLINE FEEDBACKS FROM ALUMNI ON CURRICULAR ASPECTS

## **ANALYSIS REPORT**

Academic Year: 2021-22

#### **Responses: 52**

| No. | Curricular Aspects