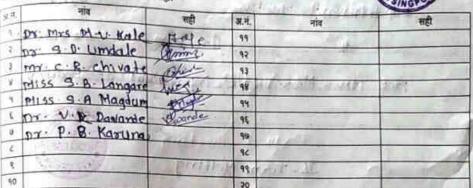

#### (१६) अंतर्गत दर्जा हमी कहा / Internal Quality Assurance Cell (IQAC)

(1) Ag-Principal Prof. Dr. N.P Suwant -(2) Prof. Dr. T. G. Ghatage -(3) Mr. R. D. Shinde -Chairperson Constinutor (4) Dr. S. B. Adadunde

Co-Coordinator
Members of Management
Members of Management
Nominees from Local Committee (5) Dr. M. R. Akkole (6) Mr. A. S. Shriguppe (7) Dr. D. S. Patil Nominous from Local Committee

| Sr. No. | Title of Criterion                                 | Convener                                 |
|---------|----------------------------------------------------|------------------------------------------|
| (d      | Curricular Aspects - Criterion I                   | Mrs. 5,G,Patil,<br>Mrs. S. G. Samuddhi   |
| 12      | Teaching Learning & Evaluation Criterion II        | Dr. S. D. Umilale,<br>Dr. R. D. Kale     |
| ુ       | Research, Innovations and Extension Criterion III  | Shri K.R.Kumbhat,<br>Dr.P.T.Mane         |
| 34      | Infrastructure and Learning Resources Criterion IV | Dr. S.R.Patil,<br>Prof. Dr.N.P.Sawant    |
| 5       | Student Support and Progression Criterion V        | Dr. G. H. Nikam,<br>Dr.S.R.Tapkir        |
| 6       | Governance, Leadership & Management Criterion VI   | Mr. P. R. Patil,<br>Mrs. A.K.Kulkarni    |
| Z.      | Instutution Value and Best Practices Criterion VII | Dr. R. S. Dhobbe,<br>Dr. K. D. Khatedkar |
| ă.      | Office Superintendent                              | Mr. S. D. Magdum                         |
| 9       | Member Society (President of Rotary Club/IMA)      | Dr. Atique Patel                         |
| 10      | Nominee from Students                              |                                          |
| 11      | Nominee from Students                              |                                          |