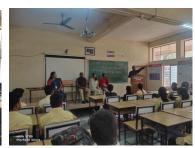

#### Organized By: **DEPARTMENT OF ENGLISH**

| Year:                                         | 2022-23                                                                                                                                                                                                                                                                                                                                                                                                                                                                                                                         |  |
|-----------------------------------------------|---------------------------------------------------------------------------------------------------------------------------------------------------------------------------------------------------------------------------------------------------------------------------------------------------------------------------------------------------------------------------------------------------------------------------------------------------------------------------------------------------------------------------------|--|
| Name of the Activity:                         | Inauguration Of Drama Club                                                                                                                                                                                                                                                                                                                                                                                                                                                                                                      |  |
| Date:                                         | 25 <sup>th</sup> January, 2023                                                                                                                                                                                                                                                                                                                                                                                                                                                                                                  |  |
| Venue:                                        | Department of English                                                                                                                                                                                                                                                                                                                                                                                                                                                                                                           |  |
| Co-ordinator:                                 | Dr. S.S.Shelake                                                                                                                                                                                                                                                                                                                                                                                                                                                                                                                 |  |
| Organised for:<br>College/class/ staff        | College Students                                                                                                                                                                                                                                                                                                                                                                                                                                                                                                                |  |
| No. of Participants                           | 29                                                                                                                                                                                                                                                                                                                                                                                                                                                                                                                              |  |
| Nature: (e.g. Academic, cultural, sports etc) | Cultural                                                                                                                                                                                                                                                                                                                                                                                                                                                                                                                        |  |
| Objectives of the Activity                    | To introduce importance and various aspects of drama                                                                                                                                                                                                                                                                                                                                                                                                                                                                            |  |
| Chief Guest/s or Resource Person/s            | Prof. Dr. Milind Dandekar                                                                                                                                                                                                                                                                                                                                                                                                                                                                                                       |  |
| Short Report (in English)                     | The Department of English in association wit IQAC and Literary Association inaugurate 'Drama Club' on Wednesday, 25 <sup>th</sup> January 2023 Prof. Dr. Milind Dandekar was the chief guest an keynote speaker of the program.  Head of the Department of English, Dr. Sunand Shelake welcomed all and introduced the program Principal Dr. S. A. Manjare was the chair perso of the program. Dr. Milind Dandekar addressed is a very cheerful manner. He talked on various aspects of drama, the importance of drama in life. |  |
| Outcome/Remark                                | Students were motivated for reading and enacting of plays by great dramatists.                                                                                                                                                                                                                                                                                                                                                                                                                                                  |  |

#### REPORT OF THE INAUGURATION OF DRAMA CLUB

The Department of English in association with IQAC and Literary Association inaugurated 'Drama Club' on **Wednesday**, 25<sup>th</sup> **January 2023**. Prof. Dr. Milind Dandekar was the chief guest and keynote speaker of the program.

Head of the Department of English, Dr. Sunanda Shelake welcomed all and introduced the program. Prof. Dr. Nitish Sawant, Head of the Department of Marathi introduced the chief guest. Principal Dr. S. A. Manjare was the chair person of the program.

Twenty nine students from various departments were present for the programme. Dr. Milind Dandekar addressed in a very cheerful manner. He talked on various aspects of drama, the importance of drama in life.

The Drama Club was inaugurated on behalf of the Literary Association. Mrs. S.G. Patil expressed the vote of thanks. Mr. A.D. Shinde and Mr.K.S.Patil assisted in the successful execution of the programme.

Welcome of the Chief Guest

Address of Dr. Milind Dandekar

Dr. Sunanda S. Shelake
M.A. Ph.D.
Department of English,
Jaysingpur College, Jaysingpur