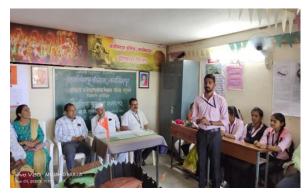

#### REPORT OF THE INAUGURATION OF DRAMA CLUB

The Department of English in association with IQAC and Literary Association inaugurated 'Drama Club' on **Wednesday**, 25<sup>th</sup> **January 2023**. Prof. Dr. Milind Dandekar was the chief guest and keynote speaker of the program.

Head of the Department of English, Dr. Sunanda Shelake welcomed all and introduced the program. Prof. Dr. Nitish Sawant, Head of the Department of Marathi introduced the chief guest. Principal Dr. S. A. Manjare was the chair person of the program.

Twenty nine students from various departments were present for the programme. Dr. Milind Dandekar addressed in a very cheerful manner. He talked on various aspects of drama, the importance of drama in life.