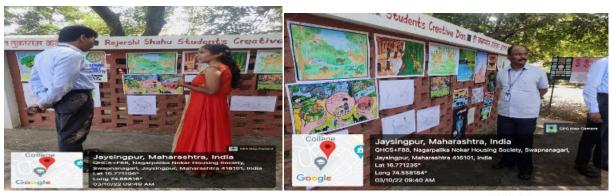

### **Inauguration of Wallpaper**

Department of Zoology arranged an Inauguration of wallpaper by Principal Dr. S. R. Manjare. On this auspicious day students of B. Sc. III have prepared, displayed and explained wallpapers in front of B. Sc. II students on 28<sup>th</sup> February 2023. The function was graced by all faculty members of department and Non-teaching staff. All students of the department have prepared their wallpapers and displayed.