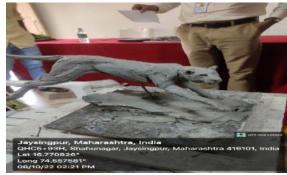

# Jaysingpur College, Jaysingpur Activity Report

**Organised By: Department of Physics** 

| Year:                                 | 2022-23                                                                                                                                                                                                                                                                                 |  |  |
|---------------------------------------|-----------------------------------------------------------------------------------------------------------------------------------------------------------------------------------------------------------------------------------------------------------------------------------------|--|--|
| Name of the Activity:                 | Wallpaper Inaguration_II.                                                                                                                                                                                                                                                               |  |  |
| Date:                                 | 28/02/2023                                                                                                                                                                                                                                                                              |  |  |
| Venue:                                | Department of physics                                                                                                                                                                                                                                                                   |  |  |
| Co-ordinator:                         | Dr. P.P. Chikode                                                                                                                                                                                                                                                                        |  |  |
| Organised for:                        | B.Sc. III and B.Sc.II Physics students                                                                                                                                                                                                                                                  |  |  |
| College/class/staff                   |                                                                                                                                                                                                                                                                                         |  |  |
| No. of Participants                   | 45                                                                                                                                                                                                                                                                                      |  |  |
| Nature:                               | Academic                                                                                                                                                                                                                                                                                |  |  |
| (e.g. Academic, cultural, sports etc) |                                                                                                                                                                                                                                                                                         |  |  |
| Objectives of the Activity            | To enrich knowledge in Physics                                                                                                                                                                                                                                                          |  |  |
| Industry and Director                 | Head, Dept. of Physics                                                                                                                                                                                                                                                                  |  |  |
| Short Report (in English)             | A theme of wallpaper was provided to students. Out of that student in a group of 5 prepared wallpapers by using card sheets in colours. The topics were Chandrayaan, Nuclear energy, Solar energy, nanotechnology etc. Some students have prepared models of Chandrayaan and mangalyaan |  |  |
| Outcome                               | Students understand sketching and presentation of subject in effective manner.                                                                                                                                                                                                          |  |  |

#### Wallpaper Inaguration-II