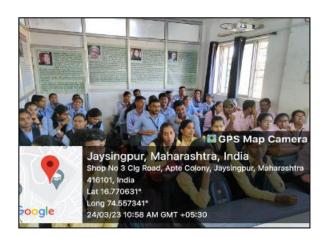

# Organized By: **DEPARTMENT OF ENGLISH**

| Year:                                         | 2022-23                                                                                                                                                                                                                                                                                                                                                                                                         |  |
|-----------------------------------------------|-----------------------------------------------------------------------------------------------------------------------------------------------------------------------------------------------------------------------------------------------------------------------------------------------------------------------------------------------------------------------------------------------------------------|--|
| Name of the Activity:                         | FIRST WALLPAPER INAUGURATION                                                                                                                                                                                                                                                                                                                                                                                    |  |
| Date:                                         | 28 <sup>th</sup> September                                                                                                                                                                                                                                                                                                                                                                                      |  |
| Venue:                                        | Department of English                                                                                                                                                                                                                                                                                                                                                                                           |  |
| Co-ordinator:                                 | Dr. S.S.Shelake                                                                                                                                                                                                                                                                                                                                                                                                 |  |
| Organised for:<br>College/class/ staff        | College Students                                                                                                                                                                                                                                                                                                                                                                                                |  |
| No. of Participants                           | 20                                                                                                                                                                                                                                                                                                                                                                                                              |  |
| Nature: (e.g. Academic, cultural, sports etc) | Academic                                                                                                                                                                                                                                                                                                                                                                                                        |  |
| Objectives of the Activity                    | To give students a platform to exhibit their creativity.                                                                                                                                                                                                                                                                                                                                                        |  |
| Chief Guest/s or Resource Person/s            | Comrade Babasaheb Nadaf,<br>Dr. Mahaveer Akkole                                                                                                                                                                                                                                                                                                                                                                 |  |
| Short Report (in English)                     | The first wallpaper on life and works of T. S. Eliot, H. G. Wells, Kiran Desai and J. Conrad organized by Department of English was inaugurated by the auspicious hands of Comrade Babasaheb Nadaf and the Secretary of Local Committee Dr. Mahaveer Akkole. Head of the Department Dr. S. S. Shelake explained the objectives behind the wallpaper exhibition and Mr. S. G. Patil extended the vote of thanks. |  |
| Outcome/Remark                                | Students explored their creativity through this activity.                                                                                                                                                                                                                                                                                                                                                       |  |

#### REPORT OF THE FIRST WALLPAPER INAUGURATION

The department of English exhibited **first wallpapers** on **28**<sup>th</sup> **September, 2022**. The wallpapers were inaugurated by the auspicious hands of Comrade Babasaheb Nadaf and the Secretary of Lacal Committee Dr. Akkole. Vice Principal Prof. Dr. Bansode was also present at the function. The wallpapers consisted of the information of T. S. Eliot, H. G. Wells, Kiran Desai and J. Conrad as the special writers of the month of August and September.

Mr. A. D. Shinde, the incharge of wallpaper committee made the arrangements of the program.

About twenty students participated in the inauguration function. Head of the Department Dr. S. S. Shelake explained the objectives behind the wallpaper exhibition and Mr. S. G. Patil extended the vote of thanks.