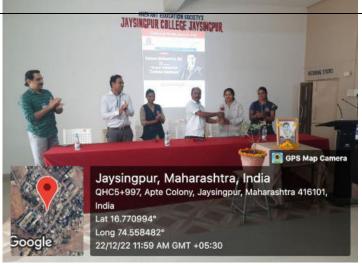

#### REPORT OF THE INAUGURATION OF DRAMA CLUB

The Department of English in association with IQAC and Literary Association inaugurated 'Drama Club' on **Wednesday**, 25<sup>th</sup> **January 2023**. Prof. Dr. Milind Dandekar was the chief guest and keynote speaker of the program.

Head of the Department of English, Dr. Sunanda Shelake welcomed all and introduced the program. Prof. Dr. Nitish Sawant, Head of the Department of Marathi introduced the chief guest. Principal Dr. S. A. Manjare was the chair person of the program.

Twenty nine students from various departments were present for the programme. Dr. Milind Dandekar addressed in a very cheerful manner. He talked on various aspects of drama, the importance of drama in life.

The Drama Club was inaugurated on behalf of the Literary Association. Mrs. S.G. Patil expressed the vote of thanks. Mr. A.D. Shinde and Mr.K.S.Patil assisted in the successful execution of the programme.

Welcome of the Chief Guest

Address of Dr. Milind Dandekar

Dr. Sunanda S. Shelake
M.A. Ph.D.
Department of English,
Jaysingpur College, Jaysingpur