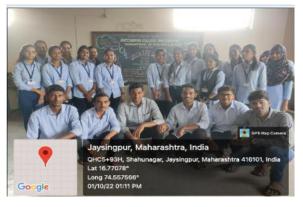

# **Activity Report**

Organized By: Department of Zoology

| Year:                                 | 2022-23                                       |  |  |
|---------------------------------------|-----------------------------------------------|--|--|
| Name of the Activity:                 | Wall paper presentation                       |  |  |
| Date:                                 | 28/02/2023                                    |  |  |
| Venue:                                | Department of Zoology                         |  |  |
| Co-coordinator:                       | Dr. S. R. Patil                               |  |  |
| Organized for:                        | All B. Sc. III students                       |  |  |
| College/class/ staff                  |                                               |  |  |
| No. of Participants                   | 16                                            |  |  |
| Nature:                               | Academic                                      |  |  |
| (e.g. Academic, cultural, sports etc) |                                               |  |  |
| Objectives of the Activity            | To provide visual representation of           |  |  |
|                                       | research through text, Charts, Graphs and     |  |  |
|                                       | other visual aids.                            |  |  |
| Chief Guest/s or Resource Person/s    | Dr. S. R. Manjare                             |  |  |
|                                       | (Principal, Jaysingpur College, Jaysingpur)   |  |  |
| Short Report (in English)             | Department of Zoology has arranged an         |  |  |
|                                       | inauguration of wallpaper on the occasion     |  |  |
|                                       | of 'World Science Day' by Principal Dr. S. A. |  |  |
|                                       | Manjare. On this auspicious day students of   |  |  |
|                                       | B. Sc. III have prepared, displayed and       |  |  |
|                                       | explained wallpapers in front of B. Sc. II    |  |  |
|                                       | students. The function was graced by all      |  |  |
|                                       | faculty members of department and Non-        |  |  |
|                                       | teaching staff. All students of the           |  |  |
|                                       | department have prepared their                |  |  |
| 0 (0                                  | wallpapers and displayed.                     |  |  |
| Outcome/Remark                        | Presentation helps the students in building   |  |  |
| (// D1                                | awareness of their subjects.                  |  |  |

### **Inauguration of Wallpaper**

Department of Zoology arranged an Inauguration of wallpaper by Principal Dr. S. R. Manjare. On this auspicious day students of B. Sc. III have prepared, displayed and explained wallpapers in front of B. Sc. II students on 28<sup>th</sup> February 2023. The function was graced by all faculty members of department and Non-teaching staff. All students of the department have prepared their wallpapers and displayed.