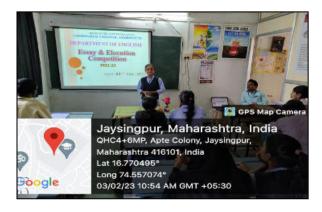

# Organized By: **DEPARTMENT OF ENGLISH**

| Year:                                         | 2022-23                                                                                                                                                                                                                                                                                                                                                                                                         |  |
|-----------------------------------------------|-----------------------------------------------------------------------------------------------------------------------------------------------------------------------------------------------------------------------------------------------------------------------------------------------------------------------------------------------------------------------------------------------------------------|--|
| Name of the Activity:                         | FIRST WALLPAPER INAUGURATION                                                                                                                                                                                                                                                                                                                                                                                    |  |
| Date:                                         | 28 <sup>th</sup> September                                                                                                                                                                                                                                                                                                                                                                                      |  |
| Venue:                                        | Department of English                                                                                                                                                                                                                                                                                                                                                                                           |  |
| Co-ordinator:                                 | Dr. S.S.Shelake                                                                                                                                                                                                                                                                                                                                                                                                 |  |
| Organised for:<br>College/class/ staff        | College Students                                                                                                                                                                                                                                                                                                                                                                                                |  |
| No. of Participants                           | 20                                                                                                                                                                                                                                                                                                                                                                                                              |  |
| Nature: (e.g. Academic, cultural, sports etc) | Academic                                                                                                                                                                                                                                                                                                                                                                                                        |  |
| Objectives of the Activity                    | To give students a platform to exhibit their creativity.                                                                                                                                                                                                                                                                                                                                                        |  |
| Chief Guest/s or Resource Person/s            | Comrade Babasaheb Nadaf,<br>Dr. Mahaveer Akkole                                                                                                                                                                                                                                                                                                                                                                 |  |
| Short Report (in English)                     | The first wallpaper on life and works of T. S. Eliot, H. G. Wells, Kiran Desai and J. Conrad organized by Department of English was inaugurated by the auspicious hands of Comrade Babasaheb Nadaf and the Secretary of Local Committee Dr. Mahaveer Akkole. Head of the Department Dr. S. S. Shelake explained the objectives behind the wallpaper exhibition and Mr. S. G. Patil extended the vote of thanks. |  |
| Outcome/Remark                                | Students explored their creativity through this activity.                                                                                                                                                                                                                                                                                                                                                       |  |

#### REPORT OF THE FIRST WALLPAPER INAUGURATION

The department of English exhibited **first wallpapers** on **28**<sup>th</sup> **September, 2022**. The wallpapers were inaugurated by the auspicious hands of Comrade Babasaheb Nadaf and the Secretary of Lacal Committee Dr. Akkole. Vice Principal Prof. Dr. Bansode was also present at the function. The wallpapers consisted of the information of T. S. Eliot, H. G. Wells, Kiran Desai and J. Conrad as the special writers of the month of August and September.

Mr. A. D. Shinde, the incharge of wallpaper committee made the arrangements of the program.

About twenty students participated in the inauguration function. Head of the Department Dr. S. S. Shelake explained the objectives behind the wallpaper exhibition and Mr. S. G. Patil extended the vote of thanks.

Inauguration of the Wallpaper at the Department of English by Comrade Babasaheb Nadaf and the Secretary of Lacal Committee Dr. Akkole.

Dr. Sunanda S. Shelake

Department of English, Jaysingpur College, Jaysingpur