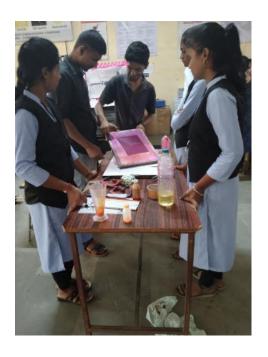

g and Publishing Department, the <b>screen Printing Workshop</b> were celebrated in Jaysingpur college. The b.voc students departments of college actively participated in this activity. |

#### Report on Journal Workshop, organized during

Name of the activity: Screen printing Workshop

**Year** – 2022-23

#### Report of the activity- Screen printing Workshop

It is a good platform to address some academic issues/challenges/problems/doubts etc. that support the stake holders to get deeper understanding on subjects and concepts. In connection with the same thought, it was also a need from students of printing department to experience such platform as they were finding out few solutions to overcome with some self experience implications while dealing with local needs and as press employee.





All the students participated in screen printing workshop held in Jaysingpur college Jaysingpur as a departmental activity by the Printing and Publishing Department. with the help of teachers, lab assistants students are complete their workshop.

Coordinator

B. Voc Printing and Publishing



# Jaysingpur College, Jaysingpur Activity Report

# Organised By: Department of Botany

| Year:                                 | 2022-23                                              |
|---------------------------------------|------------------------------------------------------|
| Name of the Activity:                 | Seminar Competition-2023                             |
| Date:                                 | 21 <sup>st</sup> March, 2023                         |
| Venue: