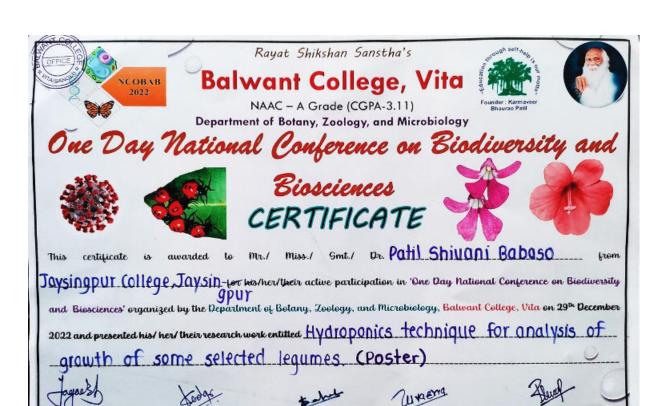

ner

Prin. (Dr.) Rajendra S. More Chairman



Rayat Shikshan Sanstha's

# Balwant College, Vita

NAAC - A Grade (CGPA-3.11)

Department of Botany, Zoology, and Microbiology







Biosciences CERTIFICATE





This certificate is awarded to Mr./ Miss./ Smt./ Dr. Sheid Raju Gotwade

Jaysinapuy (ollege, Jaysinapu) for his/her/their active participation in 'One Day National Conference

on Biodiversity and Biosciences' organized by the Department of Botany, Zoology, and Microbiology, Balwant College, Vita on 29th

December 2022 and presented his/ her/ their research work entitled Hydioponic technique for analysis

growth of some selected legumes (Poster)

Dr. Jagdish Dalavi Organizing Secretary

Dr. Shankar Shendage Co-ordinator

Mr. Rahul Patil Co-ordinator

angeng

Convener

Dr. Suvarna Pol





Dr. Shankar Shendage Co-ordinator Mr. Rahul Patil Co-ordinator Dr. Suvarna Pol Convener













# Jaysingpur College, Jaysingpur Activity Report

Organised by: Internal Quality Assurance Cell (IQAC), Jaysingpur College, Jaysingpur

| Year:                            | 2023                                     |
|----------------------------------|------------------------------------------|
| Name of the Activity:            | One Day Webinar on "Strategies to Crack  |
|                                  | Competitive Examination after            |
|                                  | Graduation"                              |
| Date:                            | 02 February 2023                         |
| Venue:                           | Conference hall                          |