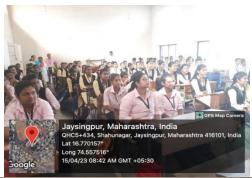

#### REPORT OF THE FIRST WALLPAPER INAUGURATION

The department of English exhibited **first wallpapers** on **28**<sup>th</sup> **September, 2022**. The wallpapers were inaugurated by the auspicious hands of Comrade Babasaheb Nadaf and the Secretary of Lacal Committee Dr. Akkole. Vice Principal Prof. Dr. Bansode was also present at the function. The wallpapers consisted of the information of T. S. Eliot, H. G. Wells, Kiran Desai and J. Conrad as the special writers of the month of August and September.

Mr. A. D. Shinde, the incharge of wallpaper committee made the arrangements of the program.

About twenty students participated in the inauguration function. Head of the Department Dr. S. S. Shelake explained the objectives behind the wallpaper exhibition and Mr. S. G. Patil extended the vote of thanks.

Inauguration of the Wallpaper at the Department of English by Comrade Babasaheb Nadaf and the Secretary of Lacal Committee Dr. Akkole.

Dr. Sunanda S. Shelake

Department of English, Jaysingpur College, Jaysingpur