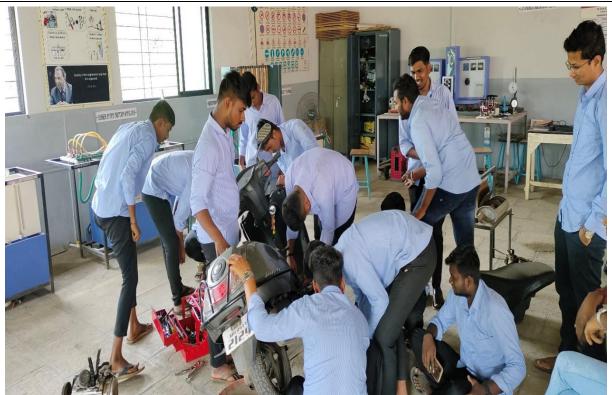

|  |



#### JAYSINGPUR COLLEGE JAYSINGPUR

INTERNAL QUALITY ASSURANCE CELL (IQAC)

Email: iqacjspcollege@gmail.com

Name of the activity: Two wheeler repairing of staff.

Year - 2021-22

Report of the activity- Two wheeler repairing of staff.

Two wheeler repairing of different companies to understand the various problems come in the vehicles such as oil changing, changing of break and clutch cables etc. The new problems come with updating of vehicles so the students understand that problem and they solved the problems under guidance of Mr. Bahubali gatare and staff.









The collective efforts of students, staff and non-teaching staff helps to complete the activity successfully.

Sign of the convener (Name- Mr. A.R.Patil)



# Anekant Education Society's Jaysingpur College, Jaysingpur Department of Psychology 2022-23 World Mental Health Day Guest Lecture on

#### "Youth and Mental Health"

The Department of Psychology had organised a guest lecture on "Youth and Mental Health" on Friday, 07 October 2022. Dr. Kadambini Hiremath, Psychiatrist, Hiremath Hospital, Jaysingpur were the chief speaker and Dr. Mahaveer Akkole, Secretory, Local Committee, Jaysingpur was the president of the function. Principal of In-charge Prof. N.P. Sawant was also present at the function.

Guidance on common problems related to mental health in youth, how to recognize the pro