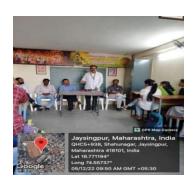

#### REPORT OF THE INAUGURATION OF DRAMA CLUB

The Department of English in association with IQAC and Literary Association inaugurated 'Drama Club' on **Wednesday**, 25<sup>th</sup> **January 2023**. Prof. Dr. Milind Dandekar was the chief guest and keynote speaker of the program.

Head of the Department of English, Dr. Sunanda Shelake welcomed all and introduced the program. Prof. Dr. Nitish Sawant, Head of the Department of Marathi introduced the chief guest. Principal Dr. S. A. Manjare was the chair person of the program.

Twenty nine students from various departments were present for the programme. Dr. Milind Dandekar addressed in a very cheerful manner. He talked on various aspects of drama, the importance of drama in life.

The Drama Club was inaugurated on behalf of the Literary Association. Mrs. S.G. Patil expressed the vote of thanks. Mr. A.D. Shinde and Mr.K.S.Patil assisted in the successful execution of the programme.