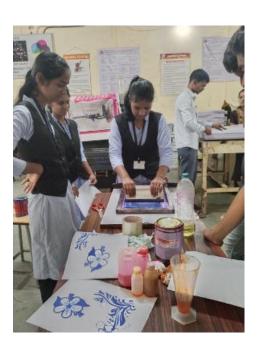

and Publishing Department, the <b>screen Printing Workshop</b> were celebrated in Jaysingpur college. The b.voc students departments of college actively participated in this activity. |

#### Report on Journal Workshop, organized during

Name of the activity: Screen printing Workshop

**Year** – 2022-23

#### Report of the activity- Screen printing Workshop

It is a good platform to address some academic issues/challenges/problems/doubts etc. that support the stake holders to get deeper understanding on subjects and concepts. In connection with the same thought, it was also a need from students of printing department to experience such platform as they were finding out few solutions to overcome with some self experience implications while dealing with local needs and as press employee.





All the students participated in screen printing workshop held in Jaysingpur college Jaysingpur as a departmental activity by the Printing and Publishing Department. with the help of teachers, lab assistants students are complete their workshop.

Coordinator

B. Voc Printing and Publishing



# Jaysingpur College, Jaysingpur Activity Report

# Organised By: Department of Botany

| Year:                                 | 2022-23                                              |
|---------------------------------------|------------------------------------------------------|
| Name of the Activity:                 | Seminar Competition-2023                             |
| Date:                                 | 21 <sup>st</sup> March, 2023                         |
| Venue: