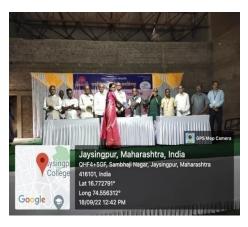

Head of the Department of English, Dr. Sunanda Shelake welcomed all and introduced the program. Prof. Dr. Nitish Sawant, Head of the Department of Marathi introduced the chief guest. Principal Dr. S. A. Manjare was the chair person of the program.

Twenty nine students from various departments were present for the programme. Dr. Milind Dandekar addressed in a very cheerful manner. He talked on various aspects of drama, the importance of drama in life.

The Drama Club was inaugurated on behalf of the Literary Association. Mrs. S.G. Patil expressed the vote of thanks. Mr. A.D. Shinde and Mr.K.S.Patil assisted in the successful execution of the programme.