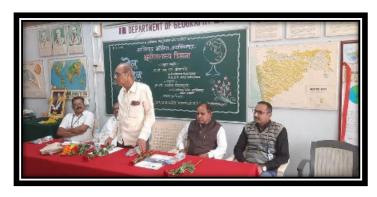

# Jaysingpur College, Jaysingpur Activity Report

**Organised By: Department of Physics** 

| Year:                                 | 2022-23                                                                                                                                                                                                                                                                                                                                                                                                                                                                                                                                                                                                                                                                                                                                                                                                                                     |  |
|---------------------------------------|---------------------------------------------------------------------------------------------------------------------------------------------------------------------------------------------------------------------------------------------------------------------------------------------------------------------------------------------------------------------------------------------------------------------------------------------------------------------------------------------------------------------------------------------------------------------------------------------------------------------------------------------------------------------------------------------------------------------------------------------------------------------------------------------------------------------------------------------|--|
| Name of the Activity:                 | Wall Paper Inauguration-I                                                                                                                                                                                                                                                                                                                                                                                                                                                                                                                                                                                                                                                                                                                                                                                                                   |  |
| Date:                                 | 21/10/2022                                                                                                                                                                                                                                                                                                                                                                                                                                                                                                                                                                                                                                                                                                                                                                                                                                  |  |
| Venue:                                | Department of Physics                                                                                                                                                                                                                                                                                                                                                                                                                                                                                                                                                                                                                                                                                                                                                                                                                       |  |
| Co-ordinator:                         | Dr. P.P. Chikode                                                                                                                                                                                                                                                                                                                                                                                                                                                                                                                                                                                                                                                                                                                                                                                                                            |  |
| Organised for:                        | B.Sc. I/II/III students                                                                                                                                                                                                                                                                                                                                                                                                                                                                                                                                                                                                                                                                                                                                                                                                                     |  |
| College/class/staff                   |                                                                                                                                                                                                                                                                                                                                                                                                                                                                                                                                                                                                                                                                                                                                                                                                                                             |  |
| No. of Participants                   | 60                                                                                                                                                                                                                                                                                                                                                                                                                                                                                                                                                                                                                                                                                                                                                                                                                                          |  |
| Nature:                               | Academic                                                                                                                                                                                                                                                                                                                                                                                                                                                                                                                                                                                                                                                                                                                                                                                                                                    |  |
| (e.g. Academic, cultural, sports etc) |                                                                                                                                                                                                                                                                                                                                                                                                                                                                                                                                                                                                                                                                                                                                                                                                                                             |  |
| Objectives of the Activity            | To explore various concepts in Physics                                                                                                                                                                                                                                                                                                                                                                                                                                                                                                                                                                                                                                                                                                                                                                                                      |  |
| Industry and Director                 | Head, Dept. Of Physics                                                                                                                                                                                                                                                                                                                                                                                                                                                                                                                                                                                                                                                                                                                                                                                                                      |  |
| Short Report (in English)             | Department of Physics, Jaysingpur College Jaysingpur had organized exhibition of War Paper on 21/10/2022.  The basic concepts in physics can be understood by using wallpaper, model and demo. Considering this fact Department of Physics organized wall paper exhibition of certain themes. The wall papers were inaugurated by Ag. Principle Dr. Nitish Sawan The introduction was made by Head Dr. R.I. Kale. He explained the basic idea behind was paper exhibition. Dr Sawant also guided the students. Then the wallpapers are evaluated by external referee. Students from B.Sc. facult participated in the exhibition. They have demonstrated and well explained the theme of their topic very well. Students presented poster on various themes such as Rocket launching nanotechnology, modern Physics and solid state physics. |  |
| Outcome                               | The communication skill of students can be improved. They were able to prepare wallpapers by considering the various themes.                                                                                                                                                                                                                                                                                                                                                                                                                                                                                                                                                                                                                                                                                                                |  |

Agभागितांच्यां pal Jaysingpur College, Jaysingpur

#### Wall Paper Inauguration-I