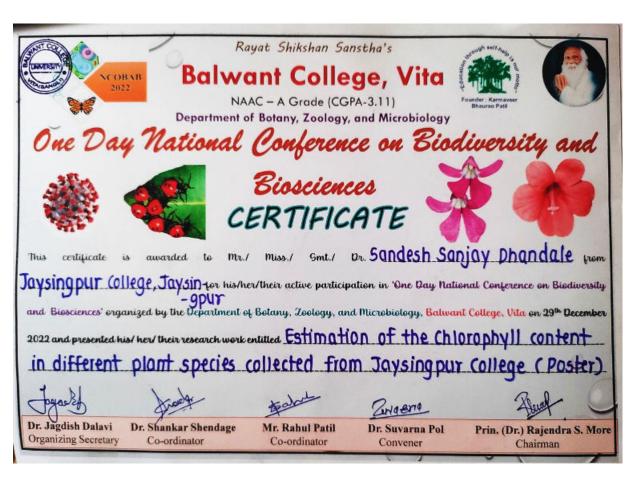

Suvarna Pol Convener



Prin. (Dr.) Rajendra S. More Chairman



Rayat Shikshan Sanstha's

## Balwant College, Vita





One Day National Conference on Biodiversity and





Biosciences ERTIFICATE





awarded to

mr./ miss./ Gmt./ Dr. Prachi Basgonda Patil

Jaysingpur College, Jaysing-for him/her/their active participation in 'One Day National Conference on Biodiversity -pur. and Biosciences' organized by the Department of Botany, Zoology, and Microbiology, Balwant College, Vila on 29th December

2022 and presented his her their research work entitled Estimation of the chlorophyll content

plant species collected from Joysingpur colleger, (poster

Dr. Jagdish Dalavi

Organizing Secretary

Dr. Shankar Shendage Co-ordinator

Mr. Rahul Patil Co-ordinator

angeng Dr. Suvarna Pol Convener







Rayat Shikshan Sanstha's

# Balwant College, Vita





NAAC - A Grade (CGPA-3.11)

Department of Botany, Zoology, and Microbiology

# One Day National Conference on Biodiversity and





Biosciences CERTIFICATE





This certificate is awarded to Mr./ Miss./ Smt./ Dr. Mane Sanjana Abaso

JOVSIDOPUT COLLEGE JOVSIDOPUY for his/her/their active participation in 'One Day National Conference

on Biodiversity and Biosciences' organized by the Department of Botany, Zoology, and Microbiology, Balwant College, Vita on 29th

December 2022 and presented his/ her/ their research work entitled Hydioponics technique for analysis of growth of some selected legumes (Poster)

Dr. Jagdish Dalavi Organizing Secretary

Dr. Shankar Shendage Co-ordinator

angeng Mr. Rahul Patil Dr. Suvarna Pol Co-ordinator