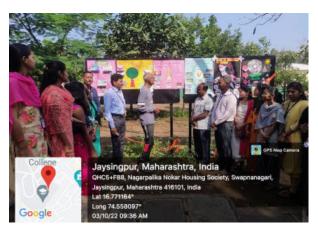

#### REPORT OF THE FIRST WALLPAPER INAUGURATION

The department of English exhibited **first wallpapers** on **28**<sup>th</sup> **September, 2022**. The wallpapers were inaugurated by the auspicious hands of Comrade Babasaheb Nadaf and the Secretary of Lacal Committee Dr. Akkole. Vice Principal Prof. Dr. Bansode was also present at the function. The wallpapers consisted of the information of T. S. Eliot, H. G. Wells, Kiran Desai and J. Conrad as the special writers of the month of August and September.

Mr. A. D. Shinde, the incharge of wallpaper committee made the arrangements of the program.

About twenty students participated in the inauguration function. Head of the Department Dr. S. S. Shelake explained the objectives behind the wallpaper exhibition and Mr. S. G. Patil extended the vote of thanks.

Inauguration of the Wallpaper at the Department of English by Comrade Babasaheb Nadaf and the Secretary of Lacal Committee Dr. Akkole.

Dr. Sunanda S. Shelake

Department of English, Jaysingpur College, Jaysingpur