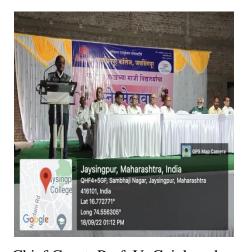

#### Organized By: **DEPARTMENT OF ENGLISH**

| Year:                                         | 2022-23                                                                                                                                                                                                                                                                                                                                                                                                                                                                                                                         |  |
|-----------------------------------------------|---------------------------------------------------------------------------------------------------------------------------------------------------------------------------------------------------------------------------------------------------------------------------------------------------------------------------------------------------------------------------------------------------------------------------------------------------------------------------------------------------------------------------------|--|
| Name of the Activity:                         | Inauguration Of Drama Club                                                                                                                                                                                                                                                                                                                                                                                                                                                                                                      |  |
| Date:                                         | 25 <sup>th</sup> January, 2023                                                                                                                                                                                                                                                                                                                                                                                                                                                                                                  |  |
| Venue:                                        | Department of English                                                                                                                                                                                                                                                                                                                                                                                                                                                                                                           |  |
| Co-ordinator:                                 | Dr. S.S.Shelake                                                                                                                                                                                                                                                                                                                                                                                                                                                                                                                 |  |
| Organised for:<br>College/class/ staff        | College Students                                                                                                                                                                                                                                                                                                                                                                                                                                                                                                                |  |
| No. of Participants                           | 29                                                                                                                                                                                                                                                                                                                                                                                                                                                                                                                              |  |
| Nature: (e.g. Academic, cultural, sports etc) | Cultural                                                                                                                                                                                                                                                                                                                                                                                                                                                                                                                        |  |
| Objectives of the Activity                    | To introduce importance and various aspects of drama                                                                                                                                                                                                                                                                                                                                                                                                                                                                            |  |
| Chief Guest/s or Resource Person/s            | Prof. Dr. Milind Dandekar                                                                                                                                                                                                                                                                                                                                                                                                                                                                                                       |  |
| Short Report (in English)                     | The Department of English in association wit IQAC and Literary Association inaugurate 'Drama Club' on Wednesday, 25 <sup>th</sup> January 2023 Prof. Dr. Milind Dandekar was the chief guest an keynote speaker of the program.  Head of the Department of English, Dr. Sunand Shelake welcomed all and introduced the program Principal Dr. S. A. Manjare was the chair perso of the program. Dr. Milind Dandekar addressed is a very cheerful manner. He talked on various aspects of drama, the importance of drama in life. |  |
| Outcome/Remark                                | Students were motivated for reading and enacting of plays by great dramatists.                                                                                                                                                                                                                                                                                                                                                                                                                                                  |  |

#### REPORT OF THE INAUGURATION OF DRAMA CLUB

The Department of English in association with IQAC and Literary Association inaugurated 'Drama Club' on **Wednesday**, 25<sup>th</sup> **January 2023**. Prof. Dr. Milind Dandekar was the chief guest and keynote speaker of the program.

Head of the Department of English, Dr. Sunanda Shelake welcomed all and introduced the program. Prof. Dr. Nitish Sawant, Head of the Department of Marathi introduced the chief guest. Principal Dr. S. A. Manjare was the chair person of the program.