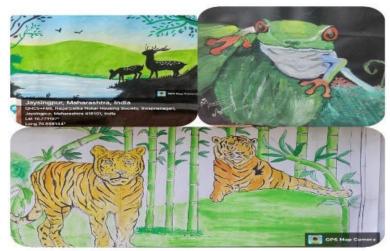

#### 1- Life cycle of Butterfly

Prepared By: Miss. Shruti Ulagadde

Miss. Sakshi Shinde