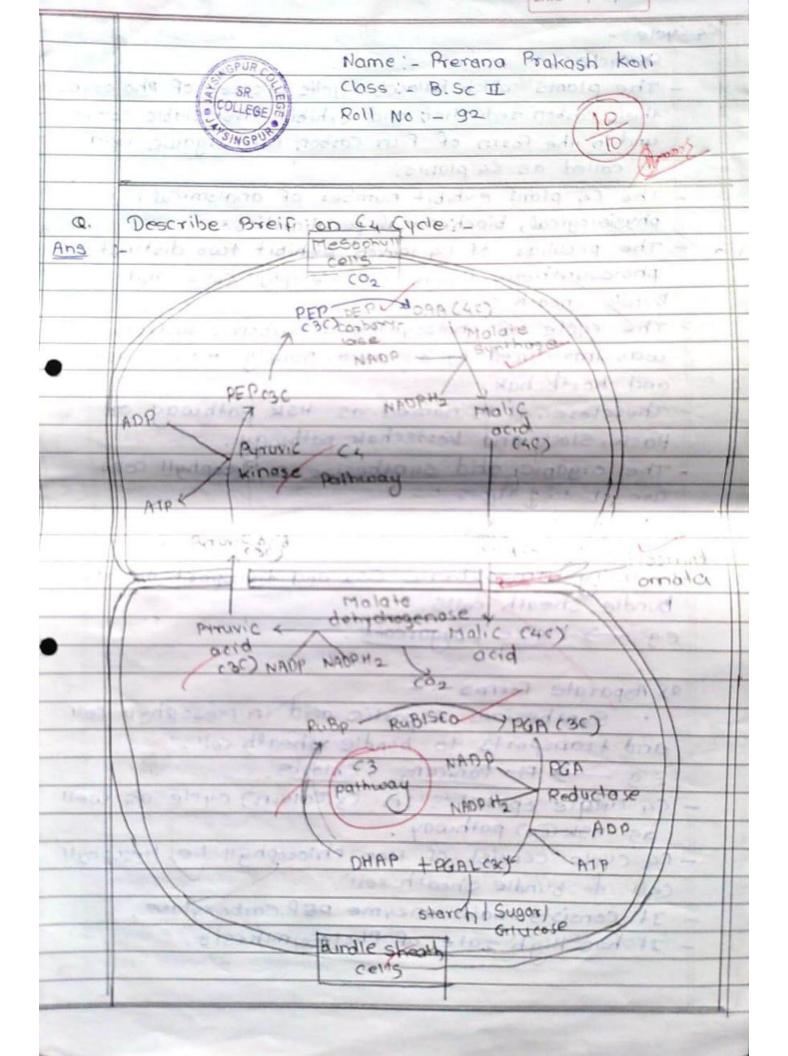

|               |
| 36      |              | ingii man        | 10 10 1 11 11 11 11 11 11 11 11 11 11 11 | 7.11.5   |               |
| 37      | **           |                  | ni tepak ka                              | - it     |               |
| 38      | i.e. the     |                  | *                                        |          |               |
| 39      |              | dational = . \   | · · · · · · · · · · · · · · · · · · ·    |          |               |
| 10      | 1 11         | original & Day   | to onex                                  | pri'     |               |
|         | 1.1          | reduced to       | lar de DVV                               | List -   |               |

(DO S.D. Vindale)



Head Department of Botany Jaysingpur College, Jaysingpur



| Roll No. | Name of Student       | Signature |
|----------|-----------------------|-----------|
| 35       | Alsita Mansuz Tamboli | Mantali   |

### JAYSINGPUR COLLEGE, JAYSINGPUR

B. Sc. II (AY-2022-23)

Subject-BOTANY

#### **UNIT TEST**

|                                        | (PHOTOSYNTHESIS)                                    | 09        |
|----------------------------------------|-----------------------------------------------------|-----------|
| Date: 01/12/2022                       | Time: 12:15 pm to 01:00 pm                          | Marks: 15 |
| Question 1: MCQ's                      |                                                     | Marks: 10 |
| 1) The process of splitting of water   | molecule during photosynthesis is called            | -         |
| A) Phot