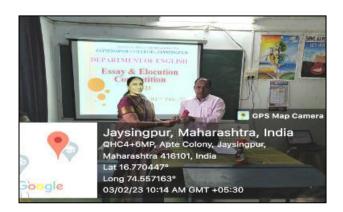

#### REPORT OF THE FIRST WALLPAPER INAUGURATION

The department of English exhibited **first wallpapers** on **28**<sup>th</sup> **September, 2022**. The wallpapers were inaugurated by the auspicious hands of Comrade Babasaheb Nadaf and the Secretary of Lacal Committee Dr. Akkole. Vice Principal Prof. Dr. Bansode was also present at the function. The wallpapers consisted of the information of T. S. Eliot, H. G. Wells, Kiran Desai and J. Conrad as the special writers of the month of August and September.

Inauguration of the Wallpaper at the Department of English by Comrade Babasaheb Nadaf and the Secretary of Lacal Committee Dr. Akkole.

Dr. Sunanda S. Shelake

Department of English, Jaysingpur College, Jaysingpur