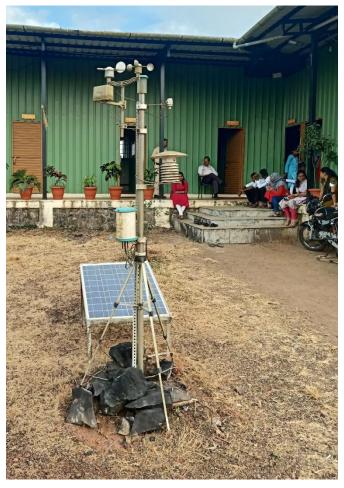

r half, we have visited Space |
| Outcome                               | centre Panhala, where students understood how to receive the signals and data analysis.  Students understand various basic concepts in physics by performing various experiments as well as they gained the knowledge of data receiver and data analysis, GPS and its working. The working of various GPS satellites, their positions and strength of signals.                                                                                                                                                                                                                                                                                                         |





### Study Tour of B.Sc.II at Science centre, Warananagar and Panhala









## Jaysingpur College, Jaysingpur Activity Report

**Organised By: Department of Physics** 

| Year:                                 | 2022-23                                          |
|---------------------------------------|--------------------------------------------------|
| Name of the Activity:                 | Visit of B.Sc.II students to MF Radar            |
|                                       | Facility Centre at Shivaji University,           |
|                                       | Kolhapur.                                        |
| Date:                                 | 27/02/2023                                       |
| Venue:                                | Department of physics                            |
| Co-ordinator:                         | Dr. P.P.