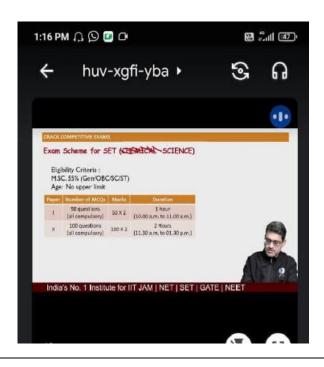

to Crack Competitive Examination after Graduation". Welcome address by Dr. J. B. Patade and introduced the resource person. The resource person has delivered a session on the topic "Strategies to Crack Competitive Examination after Graduation". He explained about the importance of mathematics in physics, biology, atmospheric sciences and competitive examination etc. He specifically focused IIT JAM – CSIR NET and other career opportunity.

We received good response from the audience and also they gave very good feedback. The resource person thanked the organizers for arranging the live webinar. At the end of the webinar we thanked the resource person, Management, HoD's, faculty members, participants and other officials for their active support for making the programme to be successful.









Jany.

Coordinator of Program (Dr. J. B. Patade)

Simples

**Principal** 



# Jaysingpur College, Jaysingpur Activity Report

Organised by: Jaysingpur College, Jaysingpur and Internal Quality Assurance Cell (IQAC)

| Year:                            | 2023                                      |
|----------------------------------|-------------------------------------------|
| Name of the Activity:            | One Day Seminar on                        |
|                                  | Career Guidance and Opportunities in      |
|                                  | Foreign Universities                      |
| Date:                            | 13 January 2023                           |
| Venue:                           | Conference hall                           |
| Co-ordina