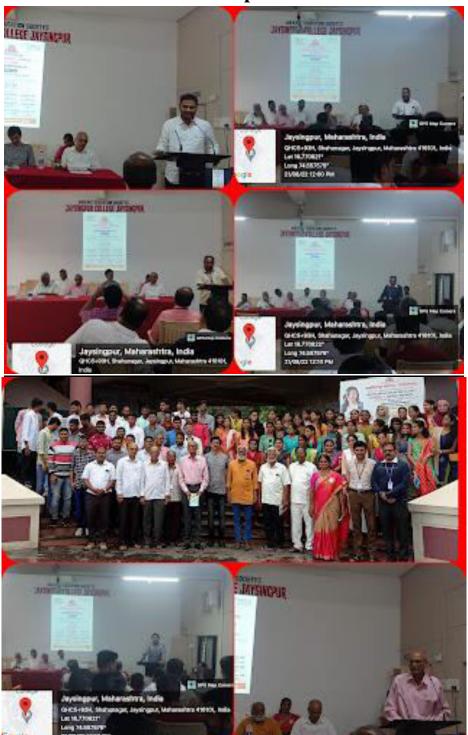

#### REPORT OF THE FIRST WALLPAPER INAUGURATION

The department of English exhibited **first wallpapers** on **28**<sup>th</sup> **September, 2022**. The wallpapers were inaugurated by the auspicious hands of Comrade Babasaheb Nadaf and the Secretary of Lacal Committee Dr. Akkole. Vice Principal Prof. Dr. Bansode was also present at the function. The wallpapers consisted of the information of T. S. Eliot, H. G. Wells, Kiran Desai and J. Conrad as the special writers of the month of August and September.

Mr. A. D. Shinde, the incharge of wallpaper committee made the arrangements of the program.

About twenty students participated in the inauguration function. Head of the Department Dr. S. S. Shelake explained the objectives behind the wallpaper exhibition and Mr. S. G. Patil extended the vote of thanks.

Inauguration of the Wallpaper at the Department of English by Comrade Babasaheb Nadaf and the Secretary of Lacal Committee Dr. Akkole.

Dr. Sunanda S. Shelake

Department of English, Jaysingpur College, Jaysingpur