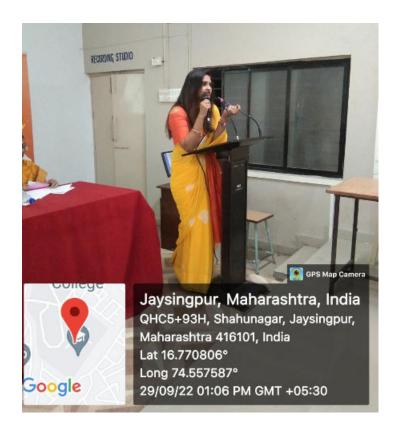

#### REPORT OF THE FIRST WALLPAPER INAUGURATION

The department of English exhibited **first wallpapers** on **28**<sup>th</sup> **September, 2022**. The wallpapers were inaugurated by the auspicious hands of Comrade Babasaheb Nadaf and the Secretary of Lacal Committee Dr. Akkole. Vice Principal Prof. Dr. Bansode was also present at the function. The wallpapers consisted of the information of T. S. Eliot, H. G. Wells, Kiran Desai and J. Conrad as the special writers of the month of August and September.

Mr. A. D. Shinde, the incharge of wallpaper committee made the arrangements of the program.

About twenty students participated in the inauguration function. Head of the Department Dr. S. S. Shelake explained the objectives behind the wallpaper exhibition and Mr. S. G. Patil extended the vote of thanks.

Inauguration of the Wallpaper at the Department of English by Comrade Babasaheb Nadaf and the Secretary of Lacal Committee Dr. Akkole.

Dr. Sunanda S. Shelake

Department of English, Jaysingpur College, Jaysingpur