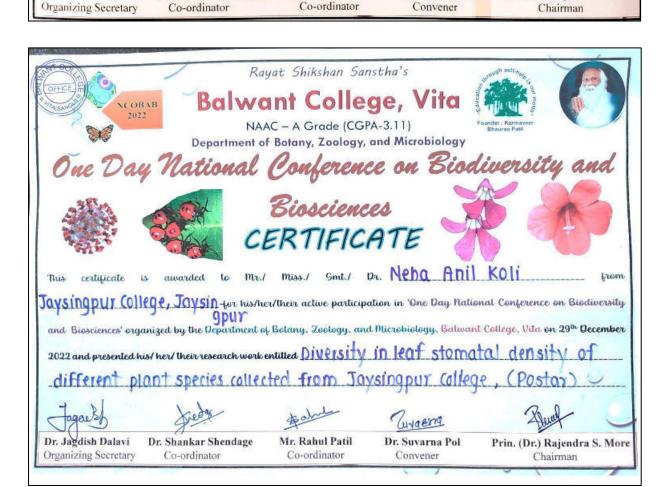

ysis of growth                                            |            |
| 10  | Shejal Raju Gorwade     | of some legumes                                                                         |            |
| 11  | Shivani Babaso Patil    |                                                                                         | B. Sc. III |
| 12  | Omkar Dattatray Sutar   | Participation                                                                           |            |
| 13  | Revan Uday Nejkar       | Turuciputoti                                                                            |            |





different plant species callected from Jaysingpur College, (Poster

Mr. Rahul Patil

Dr. Shankar Shendage

Dr. Jagdish Dalavi

Dr. Suvarna Pol

Prin. (Dr.) Rajendra S. More







Balwant College, Vita

NAAC - A Grade (CGPA-3.11)

Department of Botany, Zoology, and Microbiology

One Day National Conference on Biodiversity and





Biosciences CERTIFICATE





This certificate is awarded to Mr./ Miss./ Smt./ Dr. Priti Umashankar Pandey

Jaysing pur (ollege, Jaysing pur for bis/her/thefr active participation in 'One Day National Conference

on Biodiversity and Biosciences' organized by the Department of Botany, Zoology, and Microbiology, Balwant College, Vita on 29th

December 2022 and presented his/ her/ their research work entitled Dillersity in leaf stomatal density of different plant species collected from Jaysingpur College, Jaysingpur (Poster



Dr. Jagdish Dalavi Organizing Secretary

Dr. Shankar Shendage Co-ordinator



Mr. Rahul Patil Co-ordinator



Dr