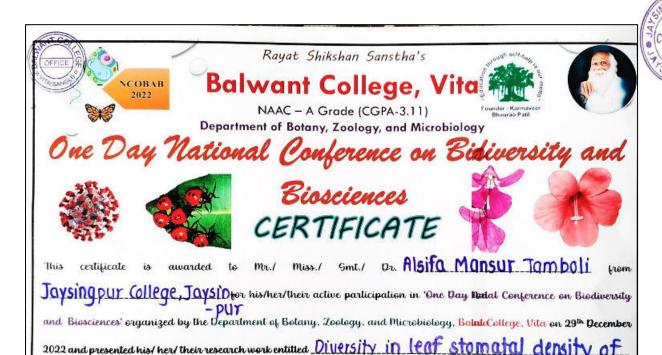

andale |                                                                                         |            |
| 9   | Sanjana Abaso Mane      | Hydroponics Technique for analysis of growth                                            |            |
| 10  | Shejal Raju Gorwade     | of some legumes                                                                         |            |
| 11  | Shivani Babaso Patil    |                                                                                         | B. Sc. III |
| 12  | Omkar Dattatray Sutar   | Participation                                                                           |            |
| 13  | Revan Uday Nejkar       | Turuciputoti                                                                            |            |





different plant species callected from Jaysingpur College, (Poster

Mr. Rahul Patil

Dr. Shankar Shendage

Dr. Jagdish Dalavi

Dr. Suvarna Pol

Prin. (Dr.) Rajendra S. More







Balwant College, Vita

NAAC - A Grade (CGPA-3.11)

Department of Botany, Zoology, and Microbiology

One Day National Conference on Biodiversity and





Biosciences CERTIFICATE





This certificate is awarded to Mr./ Miss./ Smt./ Dr. Priti Umashankar Pandey

Jaysing pur (ollege, Jaysing pur for bis/her/thefr active participation in 'One Day National Conference

on Biodiversity and Biosciences' organized by the Department of Botany, Zoology, and Microbiology, Balwant College, Vita on 29th

December 2022 and presented his/ her/ their research work entitled Dillersity in leaf stomatal density of different plant s