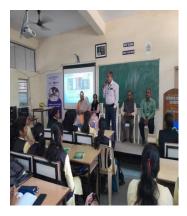

#### REPORT OF THE INAUGURATION OF DRAMA CLUB

The Department of English in association with IQAC and Literary Association inaugurated 'Drama Club' on **Wednesday**, 25<sup>th</sup> **January 2023**. Prof. Dr. Milind Dandekar was the chief guest and keynote speaker of the program.

Head of the Department of English, Dr. Sunanda Shelake welcomed all and introduced the program. Prof. Dr. Nitish Sawant, Head of the Department of Marathi introduced the chief guest. Principal Dr. S. A. Manjare was the chair person of the program.

Twenty nine students from various departments were present for the programme. Dr. Milind Dandekar addressed in a very cheerful manner. He talked on various aspects of drama, the importance of drama in life.

The Drama Club was inaugurated on behalf of the Literary Association. Mrs. S.G. Patil expressed the vote of thanks. Mr. A.D. Shinde and Mr.K.S.Patil assisted in the successful execution of the programme.