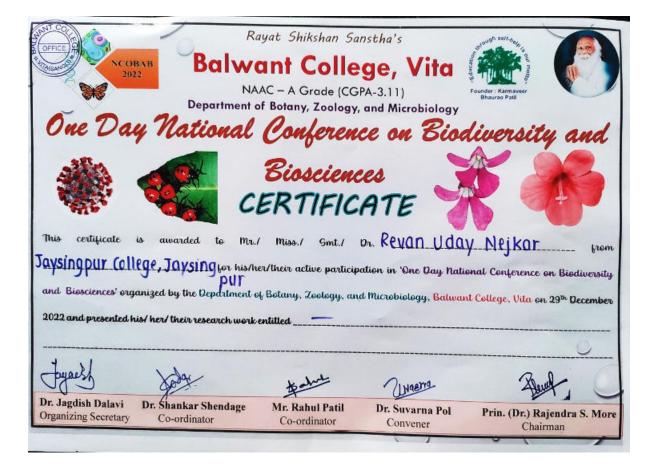

AC - A Grade (CGPA-3.11)

Department of Botany, Zoology, and Microbiology







Biosciences CERTIFICATE





This certificate is awarded to Mr./ Miss./ Smt./ Dr. Sheid Raju Gotwade

Jaysinapuy (ollege, Jaysinapu) for his/her/their active participation in 'One Day National Conference

on Biodiversity and Biosciences' organized by the Department of Botany, Zoology, and Microbiology, Balwant College, Vita on 29th

December 2022 and presented his/ her/ their research work entitled Hydioponic technique for analysis

growth of some selected legumes (Poster)

Dr. Jagdish Dalavi Organizing Secretary

Dr. Shankar Shendage Co-ordinator

Mr. Rahul Patil Co-ordinator

angeng

Convener

Dr. Suvarna Pol





Dr. Shankar Shendage Co-ordinator Mr. Rahul Patil Co-ordinator Dr. Suvarna Pol Convener













# Jaysingpur College, Jaysingpur Activity Report

Organised by: Internal Quality Assurance Cell (IQAC), Jaysingpur College, Jaysingpur

| Year:                            | 2023                                     |
|----------------------------------|------------------------------------------|
| Name of the Activity:            | One Day Webinar on "Strategies to Crack  |
|                                  | Competitive Examination after            |
|                                  | Graduation"                              |
| Date:                            | 02 February 2023                         |
| Venue:                           | Conference hall                          |
| Co-ordinator:                    | Dr. J B Patade                           |
| Organised for: