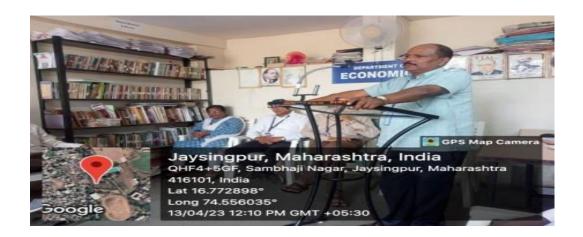

# Organised By: Department Of Economics

|                                       | • 1                                                                                                 |  |
|---------------------------------------|-----------------------------------------------------------------------------------------------------|--|
| Year:                                 | 2023-24                                                                                             |  |
| Name of the Activity:                 | wall paper                                                                                          |  |
| Date:                                 | 08 - 09 - 2023                                                                                      |  |
| Venue:                                | Department Of Economics                                                                             |  |
| Co-ordinator:                         | Dr. P. T. Mane                                                                                      |  |
| Organised for:                        | Class                                                                                               |  |
| College/class/ staff                  |                                                                                                     |  |
| No. of Participants                   | 25                                                                                                  |  |
| Nature:                               | Academic                                                                                            |  |
| (e.g. Academic, cultural, sports etc) |                                                                                                     |  |
| Objectives of the Activity            | Academic                                                                                            |  |
| Chief Guest/s or Resource             | 1. Prof. N.P. Savant.                                                                               |  |
| Person/s                              | 2.Prof. S.B. Bansode                                                                                |  |
| Short Report (in English)             | Prof. N.P. Savant Explain the problems of excess population. He also explain the causes of poverty. |  |
| Outcome/Remark                        | To aware about problems of high population as well as meaning ,causes of of poverty.                |  |