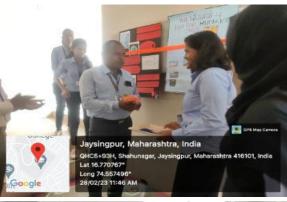

# **Activity Report**

Organized By: Department of Zoology

| Year:                                 | 2022-23                                       |  |  |
|---------------------------------------|-----------------------------------------------|--|--|
| Name of the Activity:                 | Wall paper presentation                       |  |  |
| Date:                                 | 28/02/2023                                    |  |  |
| Venue:                                | Department of Zoology                         |  |  |
| Co-coordinator:                       | Dr. S. R. Patil                               |  |  |
| Organized for:                        | All B. Sc. III students                       |  |  |
| College/class/ staff                  |                                               |  |  |
| No. of Participants                   | 16                                            |  |  |
| Nature:                               | Academic                                      |  |  |
| (e.g. Academic, cultural, sports etc) |                                               |  |  |
| Objectives of the Activity            | To provide visual representation of           |  |  |
|                                       | research through text, Charts, Graphs and     |  |  |
|                                       | other visual aids.                            |  |  |
| Chief Guest/s or Resource Person/s    | Dr. S. R. Manjare                             |  |  |
|                                       | (Principal, Jaysingpur College, Jaysingpur)   |  |  |
| Short Report (in English)             | Department of Zoology has arranged an         |  |  |
|                                       | inauguration of wallpaper on the occasion     |  |  |
|                                       | of 'World Science Day' by Principal Dr. S. A. |  |  |
|                                       | Manjare. On this auspicious day students of   |  |  |
|                                       | B. Sc. III have prepared, displayed and       |  |  |
|                                       | explained wallpapers in front of B. Sc. II    |  |  |
|                                       | students. The function was graced by all      |  |  |
|                                       | faculty members of department and Non-        |  |  |
|                                       | teaching staff. All students of the           |  |  |
|                                       | department have prepared their                |  |  |
| 0 (0                                  | wallpapers and displayed.                     |  |  |
| Outcome/Remark                        | Presentation helps the students in building   |  |  |
| (// D1                                | awareness of their subjects.                  |  |  |

### **Inauguration of Wallpaper**

Department of Zoology arranged an Inauguration of wallpaper by Principal Dr. S. R. Manjare. On this auspicious day students of B. Sc. III have prepared, displayed and explained wallpapers in front of B. Sc. II students on 28<sup>th</sup> February 2023. The function was graced by all faculty members of department and Non-teaching staff. All students of the department have prepared their wallpapers and displayed.