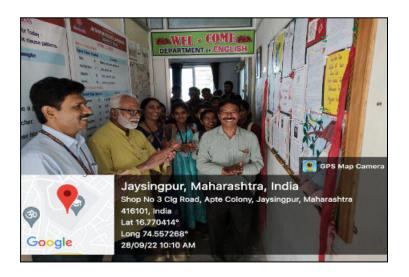

# Organized By: **DEPARTMENT OF ENGLISH**

| Year:                                         | 2022-23                                                                                                                                                                                                                                                                                                                                                                                                         |  |
|-----------------------------------------------|-----------------------------------------------------------------------------------------------------------------------------------------------------------------------------------------------------------------------------------------------------------------------------------------------------------------------------------------------------------------------------------------------------------------|--|
| Name of the Activity:                         | FIRST WALLPAPER INAUGURATION                                                                                                                                                                                                                                                                                                                                                                                    |  |
| Date:                                         | 28 <sup>th</sup> September                                                                                                                                                                                                                                                                                                                                                                                      |  |
| Venue:                                        | Department of English                                                                                                                                                                                                                                                                                                                                                                                           |  |
| Co-ordinator:                                 | Dr. S.S.Shelake                                                                                                                                                                                                                                                                                                                                                                                                 |  |
| Organised for:<br>College/class/ staff        | College Students                                                                                                                                                                                                                                                                                                                                                                                                |  |
| No. of Participants                           | 20                                                                                                                                                                                                                                                                                                                                                                                                              |  |
| Nature: (e.g. Academic, cultural, sports etc) | Academic                                                                                                                                                                                                                                                                                                                                                                                                        |  |
| Objectives of the Activity                    | To give students a platform to exhibit their creativity.                                                                                                                                                                                                                                                                                                                                                        |  |
| Chief Guest/s or Resource Person/s            | Comrade Babasaheb Nadaf,<br>Dr. Mahaveer Akkole                                                                                                                                                                                                                                                                                                                                                                 |  |
| Short Report (in English)                     | The first wallpaper on life and works of T. S. Eliot, H. G. Wells, Kiran Desai and J. Conrad organized by Department of English was inaugurated by the auspicious hands of Comrade Babasaheb Nadaf and the Secretary of Local Committee Dr. Mahaveer Akkole. Head of the Department Dr. S. S. Shelake explained the objectives behind the wallpaper exhibition and Mr. S. G. Patil extended the vote of thanks. |  |
| Outcome/Remark                                | Students explored their creativity through this activity.                                                                                                                                                                                                                                                                                                                                                       |  |

#### REPORT OF THE FIRST WALLPAPER INAUGURATION

The department of English exhibited **first wallpapers** on **28**<sup>th</sup> **September, 2022**. The wallpapers were inaugurated by the auspicious hands of Comrade Babasaheb Nadaf and the Secretary of Lacal Committee Dr. Akkole. Vice Principal Prof. Dr. Bansode was also present at the function. The wallpapers consisted of the information of T. S. Eliot, H. G. Wells, Kiran Desai and J. Conrad as the special writers of the month of August and September.

Mr. A. D. Shinde, the incharge of wallpaper committee made the arrangements of the program.

About twenty students participated in the inauguration function. Head of the Department Dr. S. S. Shelake explained the objectives behind the wallpaper exhibition and Mr. S. G. Patil extended the vote of thanks.

Inauguration of the Wallpaper at the Department of English by Comrade Babasaheb Nadaf and the Secretary of Lacal Committee Dr. Akkole.

Dr. Sunanda S. Shelake

Department of English, Jaysingpur College, Jaysingpur