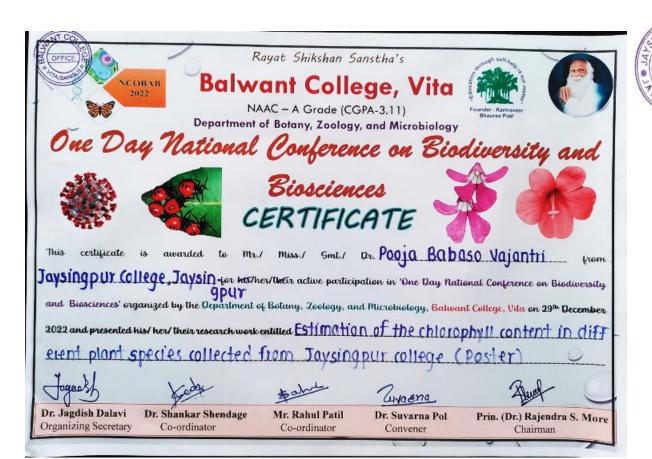

r. Suvarna Pol Convener



Prin. (Dr.) Rajendra S. More Chairman



Rayat Shikshan Sanstha's

## Balwant College, Vita





One Day National Conference on Biodiversity and





Biosciences ERTIFICATE





awarded to

mr./ miss./ Gmt./ Dr. Prachi Basgonda Patil

Jaysingpur College, Jaysing-for him/her/their active participation in 'One Day National Conference on Biodiversity -pur. and Biosciences' organized by the Department of Botany, Zoology, and Microbiology, Balwant College, Vila on 29th December

2022 and presented his her their research work entitled Estimation of the chlorophyll content

plant species collected from Joysingpur colleger, (poster

Dr. Jagdish Dalavi

Organizing Secretary

Dr. Shankar Shendage Co-ordinator

Mr. Rahul Patil Co-ordinator

angeng Dr. Suvarna Pol Convener







Rayat Shikshan Sanstha's

# Balwant College, Vita





NAAC - A Grade (CGPA-3.11)

Department of Botany, Zoology, and Microbiology

# One Day National Conference on Biodiversity and





Biosciences CERTIFICATE





This certificate is awarded to Mr./ Miss./ Smt./ Dr. Mane Sanjana Abaso

JOVSIDOPUT COLLEGE JOVSIDOPUY for his/her/their active participation in 'One Day National Conference

on Biodiversity and Biosciences' organized by the Department of Botany, Zoology, and Microbiology, Balwant College, Vita on 29th

December 2022 and presented his/ her/ their research work entitled Hydioponics technique for analysis of growth of some selected legumes (Poster)

Dr. Jagdish Dalavi Organizing Secretary

Dr. Shankar Shendage Co-ordinator

angeng Mr. Rahul Patil Dr. Suvarna Pol Co-ordinato