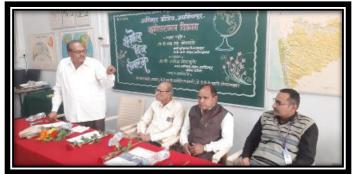

# Jaysingpur College, Jaysingpur Activity Report

**Organised By: Department of Physics** 

| Year:                                 | 2022-23                                                                                                                                                                                                                                                                                 |  |  |
|---------------------------------------|-----------------------------------------------------------------------------------------------------------------------------------------------------------------------------------------------------------------------------------------------------------------------------------------|--|--|
| Name of the Activity:                 | Wallpaper Inaguration_II.                                                                                                                                                                                                                                                               |  |  |
| Date:                                 | 28/02/2023                                                                                                                                                                                                                                                                              |  |  |
| Venue:                                | Department of physics                                                                                                                                                                                                                                                                   |  |  |
| Co-ordinator:                         | Dr. P.P. Chikode                                                                                                                                                                                                                                                                        |  |  |
| Organised for:                        | B.Sc. III and B.Sc.II Physics students                                                                                                                                                                                                                                                  |  |  |
| College/class/staff                   |                                                                                                                                                                                                                                                                                         |  |  |
| No. of Participants                   | 45                                                                                                                                                                                                                                                                                      |  |  |
| Nature:                               | Academic                                                                                                                                                                                                                                                                                |  |  |
| (e.g. Academic, cultural, sports etc) |                                                                                                                                                                                                                                                                                         |  |  |
| Objectives of the Activity            | To enrich knowledge in Physics                                                                                                                                                                                                                                                          |  |  |
| Industry and Director                 | Head, Dept. of Physics                                                                                                                                                                                                                                                                  |  |  |
| Short Report (in English)             | A theme of wallpaper was provided to students. Out of that student in a group of 5 prepared wallpapers by using card sheets in colours. The topics were Chandrayaan, Nuclear energy, Solar energy, nanotechnology etc. Some students have prepared models of Chandrayaan and mangalyaan |  |  |
| Outcome                               | Students understand sketching and presentation of subject in effective manner.                                                                                                                                                                                                          |  |  |

Аднитиций рал Jaysingpur College, Jaysingpur

#### Wallpaper Inaguration-II