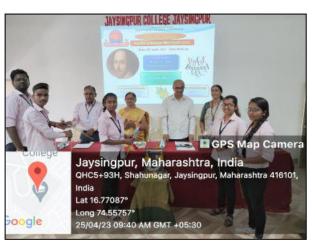

#### Organized By: **DEPARTMENT OF ENGLISH**

| Year:                                         | 2022-23                                                                                                                                                                                                                                                                                                                                                                                                                                                                                                                         |  |
|-----------------------------------------------|---------------------------------------------------------------------------------------------------------------------------------------------------------------------------------------------------------------------------------------------------------------------------------------------------------------------------------------------------------------------------------------------------------------------------------------------------------------------------------------------------------------------------------|--|
| Name of the Activity:                         | Inauguration Of Drama Club                                                                                                                                                                                                                                                                                                                                                                                                                                                                                                      |  |
| Date:                                         | 25 <sup>th</sup> January, 2023                                                                                                                                                                                                                                                                                                                                                                                                                                                                                                  |  |
| Venue:                                        | Department of English                                                                                                                                                                                                                                                                                                                                                                                                                                                                                                           |  |
| Co-ordinator:                                 | Dr. S.S.Shelake                                                                                                                                                                                                                                                                                                                                                                                                                                                                                                                 |  |
| Organised for:<br>College/class/ staff        | College Students                                                                                                                                                                                                                                                                                                                                                                                                                                                                                                                |  |
| No. of Participants                           | 29                                                                                                                                                                                                                                                                                                                                                                                                                                                                                                                              |  |
| Nature: (e.g. Academic, cultural, sports etc) | Cultural                                                                                                                                                                                                                                                                                                                                                                                                                                                                                                                        |  |
| Objectives of the Activity                    | To introduce importance and various aspects of drama                                                                                                                                                                                                                                                                                                                                                                                                                                                                            |  |
| Chief Guest/s or Resource Person/s            | Prof. Dr. Milind Dandekar                                                                                                                                                                                                                                                                                                                                                                                                                                                                                                       |  |
| Short Report (in English)                     | The Department of English in association wit IQAC and Literary Association inaugurate 'Drama Club' on Wednesday, 25 <sup>th</sup> January 2023 Prof. Dr. Milind Dandekar was the chief guest an keynote speaker of the program.  Head of the Department of English, Dr. Sunand Shelake welcomed all and introduced the program Principal Dr. S. A. Manjare was the chair perso of the program. Dr. Milind Dandekar addressed is a very cheerful manner. He talked on various aspects of drama, the importance of drama in life. |  |
| Outcome/Remark                                | Students were motivated for reading and enacting of plays by great dramatists.                                                                                                                                                                                                                                                                                                                                                                                                                                                  |  |

#### REPORT OF THE INAUGURATION OF DRAMA CLUB

The Department of English in association with IQAC and Literary Association inaugurated 'Drama Club' on **Wednesday**, 25<sup>th</sup> **January 2023**. Prof. Dr. Milind Dandekar was the chief guest and keynote speaker of the program.

Head of the Department of English, Dr. Sunanda Shelake welcomed all and introduced the program. Prof. Dr. Nitish Sawant, Head of the Department of Marathi introduced the chief guest. Principal Dr. S. A. Manjare was the chair person of the program.

Twenty nine students from various departments were present for the programme. Dr. Milind Dandekar addressed in a very cheerful manner. He talked on various aspects of drama, the importance of drama in life.

The Drama Club was inaugurated on behalf of the Literary Association. Mrs. S.G. Patil expressed the vote of thanks. Mr. A.D. Shinde and Mr.K.S.Patil assisted in the successful execution of the programme.