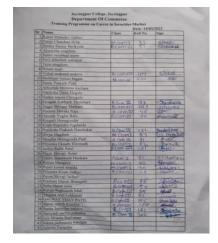

# Organised By: Department Of Economics

|                                       | • 1                                                                                                 |  |
|---------------------------------------|-----------------------------------------------------------------------------------------------------|--|
| Year:                                 | 2023-24                                                                                             |  |
| Name of the Activity:                 | wall paper                                                                                          |  |
| Date:                                 | 08 - 09 - 2023                                                                                      |  |
| Venue:                                | Department Of Economics                                                                             |  |
| Co-ordinator:                         | Dr. P. T. Mane                                                                                      |  |
| Organised for:                        | Class                                                                                               |  |
| College/class/ staff                  |                                                                                                     |  |
| No. of Participants                   | 25                                                                                                  |  |
| Nature:                               | Academic                                                                                            |  |
| (e.g. Academic, cultural, sports etc) |                                                                                                     |  |
| Objectives of the Activity            | Academic                                                                                            |  |
| Chief Guest/s or Resource             | 1. Prof. N.P. Savant.                                                                               |  |
| Person/s                              | 2.Prof. S.B. Bansode                                                                                |  |
| Short Report (in English)             | Prof. N.P. Savant Explain the problems of excess population. He also explain the causes of poverty. |  |
| Outcome/Remark                        | To aware about problems of high population as well as meaning ,causes of of poverty.                |  |