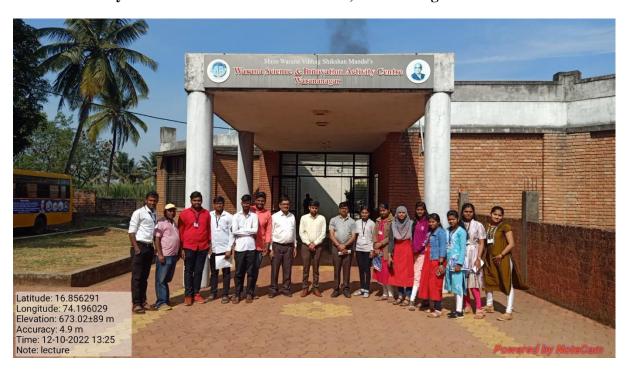

ter half, we have visited Space |
| Outcome                               | centre Panhala, where students understood how to receive the signals and data analysis.  Students understand various basic concepts in physics by performing various experiments as well as they gained the knowledge of data receiver and data analysis, GPS and its working. The working of various GPS satellites, their positions and strength of signals.                                                                                                                                                                                                                                                                                                         |





### Study Tour of B.Sc.II at Science centre, Warananagar and Panhala









## Jaysingpur College, Jaysingpur Activity Report

**Organised By: Department of Physics** 

| Year:                                 | 2022-23                                          |
|---------------------------------------|--------------------------------------------------|
| Name of the Activity:                 | Visit of B.Sc.II students to MF Radar            |
|                                       | Facility Centre at Shivaji University,           |
|                                       | Kolhapur.                                        |
| Date:                                 | 27/02/2023                                       |
| Venue:                                | Department of physics                            |
| Co-ordinator:                         | Dr. P.