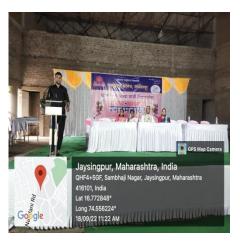

#### REPORT OF THE INAUGURATION OF DRAMA CLUB

The Department of English in association with IQAC and Literary Association inaugurated 'Drama Club' on **Wednesday**, 25<sup>th</sup> **January 2023**. Prof. Dr. Milind Dandekar was the chief guest and keynote speaker of the program.

Head of the Department of English, Dr. Sunanda Shelake welcomed all and introduced the program. Prof. Dr. Nitish Sawant, Head of the Department of Marathi introduced the chief guest. Principal Dr. S. A. Manjare was the chair person of the program.

Twenty nine students from various departments were present for the programme. Dr. Milind Dandekar addressed in a very cheerful manner. He talked on various aspects of drama, the importance of drama in life.