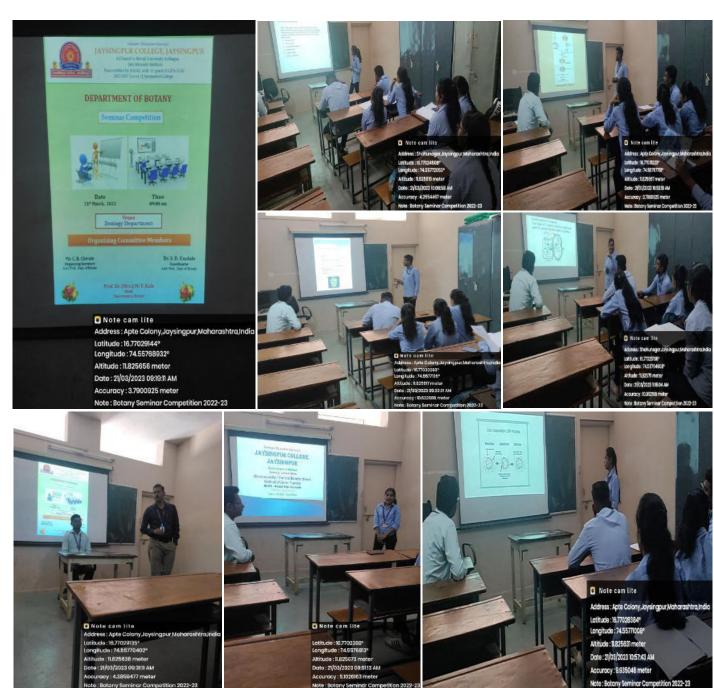

# Jaysingpur College Jaysingpur Department of Zoology

# **Activity Report**

Organized By: Department of Zoology

| Year:                                 | 2022-23                                       |  |  |
|---------------------------------------|-----------------------------------------------|--|--|
| Name of the Activity:                 | Wall paper presentation                       |  |  |
| Date:                                 | 28/02/2023                                    |  |  |
| Venue:                                | Department of Zoology                         |  |  |
| Co-coordinator:                       | Dr. S. R. Patil                               |  |  |
| Organized for:                        | All B. Sc. III students                       |  |  |
| College/class/ staff                  |                                               |  |  |
| No. of Participants                   | 16                                            |  |  |
| Nature:                               | Academic                                      |  |  |
| (e.g. Academic, cultural, sports etc) |                                               |  |  |
| Objectives of the Activity            | To provide visual representation of           |  |  |
|                                       | research through text, Charts, Graphs and     |  |  |
|                                       | other visual aids.                            |  |  |
| Chief Guest/s or Resource Person/s    | Dr. S. R. Manjare                             |  |  |
|                                       | (Principal, Jaysingpur College, Jaysingpur)   |  |  |
| Short Report (in English)             | Department of Zoology has arranged an         |  |  |
|                                       | inauguration of wallpaper on the occasion     |  |  |
|                                       | of 'World Science Day' by Principal Dr. S. A. |  |  |
|                                       | Manjare. On this auspicious day students of   |  |  |
|                                       | B. Sc. III have prepared, displayed and       |  |  |
|                                       | explained wallpapers in front of B. Sc. II    |  |  |
|                                       | students. The function was graced by all      |  |  |
|                                       | faculty members of department and Non-        |  |  |
|                                       | teaching staff. All students of the           |  |  |
|                                       | department have prepared their                |  |  |
| 0 (0                                  | wallpapers and displayed.                     |  |  |
| Outcome/Remark                        | Presentation helps the students in building   |  |  |
| (// D1                                | awareness of their subjects.                  |  |  |

### **Inauguration of Wallpaper**

Department of Zoology arranged an Inauguration of wallpaper by Principal Dr. S. R. Manjare. On this auspicious day students of B. Sc. III have prepared, displayed and explained wallpapers in front of B. Sc. II students on 28<sup>th</sup> February 2023. The function was graced by all faculty members of department and Non-teaching staff. All students of the department have prepared their wallpapers and displayed.