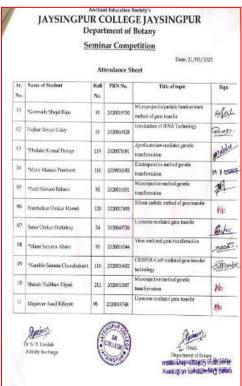

# Jaysingpur College Jaysingpur Department of Zoology

# **Activity Report**

Organized By: Department of Zoology

| Year:                                 | 2022-23                                       |  |  |
|---------------------------------------|-----------------------------------------------|--|--|
| Name of the Activity:                 | Wall paper presentation                       |  |  |
| Date:                                 | 28/02/2023                                    |  |  |
| Venue:                                | Department of Zoology                         |  |  |
| Co-coordinator:                       | Dr. S. R. Patil                               |  |  |
| Organized for:                        | All B. Sc. III students                       |  |  |
| College/class/ staff                  |                                               |  |  |
| No. of Participants                   | 16                                            |  |  |
| Nature:                               | Academic                                      |  |  |
| (e.g. Academic, cultural, sports etc) |                                               |  |  |
| Objectives of the Activity            | To provide visual representation of           |  |  |
|                                       | research through text, Charts, Graphs and     |  |  |
|                                       | other visual aids.                            |  |  |
| Chief Guest/s or Resource Person/s    | Dr. S. R. Manjare                             |  |  |
|                                       | (Principal, Jaysingpur College, Jaysingpur)   |  |  |
| Short Report (in English)             | Department of Zoology has arranged an         |  |  |
|                                       | inauguration of wallpaper on the occasion     |  |  |
|                                       | of 'World Science Day' by Principal Dr. S. A. |  |  |
|                                       | Manjare. On this auspicious day students of   |  |  |
|                                       | B. Sc. III have prepared, displayed and       |  |  |
|                                       | explained wallpapers in front of B. Sc. II    |  |  |
|                                       | students. The function was graced by all      |  |  |
|                                       | faculty members of department and Non-        |  |  |
|                                       | teaching staff. All students of the           |  |  |
|                                       | department have prepared their                |  |  |
| 0 (0                                  | wallpapers and displayed.                     |  |  |
| Outcome/Remark                        | Presentation helps the students in building   |  |  |
| (// D1                                | awareness of their subjects.                  |  |  |

### **Inauguration of Wallpaper**

Department of Zoology arranged an Inauguration of wallpaper by Principal Dr. S. R. Manjare. On this auspicious day students of B. Sc. III have prepared, displayed and explained wallpapers in front of B. Sc. II students on 28<sup>th</sup> February 2023. The function was graced by all faculty members of department and Non-teaching staff. All students of the department have prepared their wallpapers and displayed.