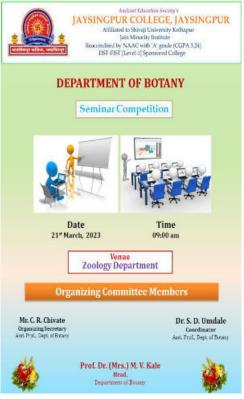

# Jaysingpur College Jaysingpur Department of Zoology

# **Activity Report**

Organized By: Department of Zoology

| Year:                                 | 2022-23                                       |  |  |
|---------------------------------------|-----------------------------------------------|--|--|
| Name of the Activity:                 | Wall paper presentation                       |  |  |
| Date:                                 | 28/02/2023                                    |  |  |
| Venue:                                | Department of Zoology                         |  |  |
| Co-coordinator:                       | Dr. S. R. Patil                               |  |  |
| Organized for:                        | All B. Sc. III students                       |  |  |
| College/class/ staff                  |                                               |  |  |
| No. of Participants                   | 16                                            |  |  |
| Nature:                               | Academic                                      |  |  |
| (e.g. Academic, cultural, sports etc) |                                               |  |  |
| Objectives of the Activity            | To provide visual representation of           |  |  |
|                                       | research through text, Charts, Graphs and     |  |  |
|                                       | other visual aids.                            |  |  |
| Chief Guest/s or Resource Person/s    | Dr. S. R. Manjare                             |  |  |
|                                       | (Principal, Jaysingpur College, Jaysingpur)   |  |  |
| Short Report (in English)             | Department of Zoology has arranged an         |  |  |
|                                       | inauguration of wallpaper on the occasion     |  |  |
|                                       | of 'World Science Day' by Principal Dr. S. A. |  |  |
|                                       | Manjare. On this auspicious day students of   |  |  |
|                                       | B. Sc. III have prepared, displayed and       |  |  |
|                                       | explained wallpapers in front of B. Sc. II    |  |  |
|                                       | students. The function was graced by all      |  |  |
|                                       | faculty members of department and Non-        |  |  |
|                                       | teaching staff. All students of the           |  |  |
|                                       | department have prepared their                |  |  |
| 0 (0                                  | wallpapers and displayed.                     |  |  |
| Outcome/Remark                        | Presentation helps the students in building   |  |  |
| (// D1                                | awareness of their subjects.                  |  |  |

### **Inauguration of Wallpaper**

Department of Zoology arranged an Inauguration of wallpaper by Principal Dr. S. R. Manjare. On this auspicious day students of B. Sc. III have prepared, displayed and explained wallpapers in front of B. Sc. II students on 28<sup>th</sup> February 2023. The function was graced by all faculty members of department and Non-teaching staff. All students of the department have prepared their wallpapers and displayed.