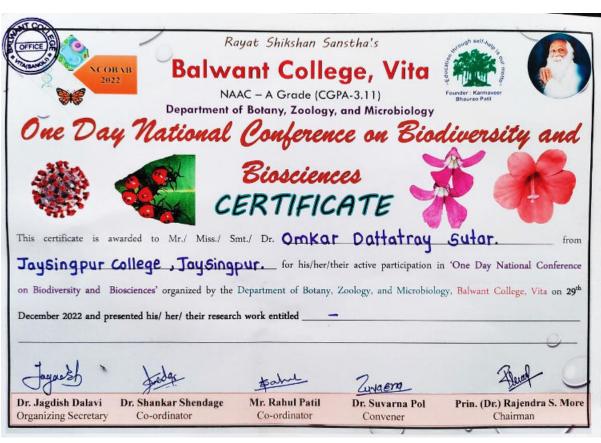

NAAC - A Grade (CGPA-3.11)

Department of Botany, Zoology, and Microbiology







Biosciences CERTIFICATE





This certificate is awarded to Mr./ Miss./ Smt./ Dr. Sheid Raju Gotwade

Jaysinapuy (ollege, Jaysinapu) for his/her/their active participation in 'One Day National Conference

on Biodiversity and Biosciences' organized by the Department of Botany, Zoology, and Microbiology, Balwant College, Vita on 29th

December 2022 and presented his/ her/ their research work entitled Hydioponic technique for analysis

growth of some selected legumes (Poster)

Dr. Jagdish Dalavi Organizing Secretary

Dr. Shankar Shendage Co-ordinator

Mr. Rahul Patil Co-ordinator

angeng

Convener

Dr. Suvarna Pol





Dr. Shankar Shendage Co-ordinator Mr. Rahul Patil Co-ordinator Dr. Suvarna Pol Convener













# Jaysingpur College, Jaysingpur Activity Report

Organised by: Internal Quality Assurance Cell (IQAC), Jaysingpur College, Jaysingpur

| Year:                            | 2023                                     |
|----------------------------------|------------------------------------------|
| Name of the Activity:            | One Day Webinar on "Strategies to Crack  |
|                                  | Competitive Examination after            |
|                                  | Graduation"                              |
| Date:                            | 02 February 2023                         |
| Venue:                           | Conference hall                          |
| Co-ordinator:                    | Dr. J B Patade                           |
| Organised for: