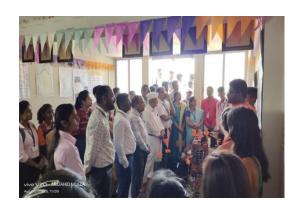

#### REPORT OF THE FIRST WALLPAPER INAUGURATION

The department of English exhibited **first wallpapers** on **28**<sup>th</sup> **September, 2022**. The wallpapers were inaugurated by the auspicious hands of Comrade Babasaheb Nadaf and the Secretary of Lacal Committee Dr. Akkole. Vice Principal Prof. Dr. Bansode was also present at the function. The wallpapers consisted of the information of T. S. Eliot, H. G. Wells, Kiran Desai and J. Conrad as the special writers of the month of August and September.

Mr. A. D. Shinde, the incharge of wallpaper committee made the arrangements of the program.

About twenty students participated in the inauguration function. Head of the Department Dr. S. S. Shelake explained the objectives behind the wallpaper exhibition and Mr. S. G. Patil extended the vote of thanks.

Inauguration of the Wallpaper at the Department of English by Comrade Babasaheb Nadaf and the Secretary of Lacal Committee Dr. Akkole.

Dr. Sunanda S. Shelake

Department of English, Jaysingpur College, Jaysingpur