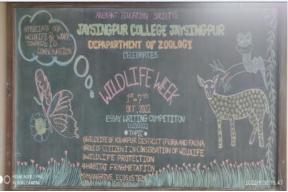

nt by exposing    |
|                                       | them to current talent in the area.          |

(# Photos, participant's list and other documents are attached)

## **Jaysingpur College Jaysingpur**

## **Department of Zoology**

Wildlife Week 2022-23

**Essay Writing Report** 

On the occasion of World wildlife week Department of Zoology has organized Essay Writing competition on 01/10/2022. Students have invited from various departments from Jaysingpur College. Total 55 Students were participated for the competition. Competition was judged by five juries and total four prizes were declared.

- 1) Wild life of Kolhapur District (Flora and Fauna)
- 2) Role of Citizen in Conservation of Wildlife
- 3) Wildlife Protection Act
- 4) Habitat fragmentation
- 5) Mangrove Ecosystem









## Avisinc Footbook Sold of State Sold of State

**Essay Competition Participants** Date- 01/10/2022 Mobile No. Lode Roll No grawsosyo Dhumal Sakshi Chandrakant Ulagodde Shudda Gachin 7941461931 9307637814 (BULLE Shinde Sakshi Ashak 73332025 SASOL 8600613199 17wl 7517056122 Schok Kolc Shweta Raghunoth Kamble Sheka Strait Jamadar shain shekhsab Politi Anyja Suresh 72.18675596 Samueler 7498235611 BS-CIL 16) Uputhye Samrudahi Ravindra 203012163 Bunea 3310894136 No 17 Arijosel Asnok Bosuone 17 Arijosel Asnok Bosuone 13 Nisha Bharat Swalwade STREET BANGARA Nisha Bharat Savalwade 9511234915 Symbode 7276029054 Place Prih Sodashiv Kore
Soniya kuber chavan
Jo Arrati Dagadu Kuvant 46 7276082132 QUAVAN (48 7038514463 Danore Sameuden Sangry Chavon 146 8130561S40 Shaven 3604140105 3P.60Phaj. of s