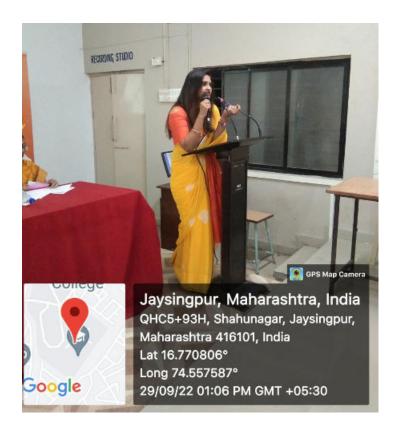

#### REPORT OF THE FIRST WALLPAPER INAUGURATION

The department of English exhibited **first wallpapers** on **28**<sup>th</sup> **September, 2022**. The wallpapers were inaugurated by the auspicious hands of Comrade Babasaheb Nadaf and the Secretary of Lacal Committee Dr. Akkole. Vice Principal Prof. Dr. Bansode was also present at the function. The wallpapers consisted of the information of T. S. Eliot, H. G. Wells, Kiran Desai and J. Conrad as the special writers of the month of August and September.

Mr. A. D. Shinde, the incharge of wallpaper committee made the arrangements of the program.

About twenty students participated in the inauguration function. Head of the Department Dr. S. S. Shelake explained the objectives behind the wallpaper exhibition and Mr. S. G. Patil extended the vote of thanks.

Inauguration of the Wallpaper at the Department of English by Comrade Babasaheb Nadaf and the Secretary of Lacal Committee Dr. Akkole.

Dr. Sunanda S. Shelake

Department of English, Jaysingpur College, Jaysingpur