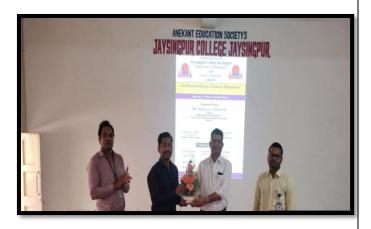

#### REPORT OF THE INAUGURATION OF DRAMA CLUB

The Department of English in association with IQAC and Literary Association inaugurated 'Drama Club' on **Wednesday**, 25<sup>th</sup> **January 2023**. Prof. Dr. Milind Dandekar was the chief guest and keynote speaker of the program.

Head of the Department of English, Dr. Sunanda Shelake welcomed all and introduced the program. Prof. Dr. Nitish Sawant, Head of the Department of Marathi introduced the chief guest. Principal Dr. S. A. Manjare was the chair person of the program.

The Drama Club was inaugurated on behalf of the Literary Association. Mrs. S.G. Patil expressed the vote of thanks. Mr. A.D. Shinde and Mr.K.S.Patil assisted in the successful execution of the programme.

Welcome of the Chief Guest

Address of Dr. Milind Dandekar

Dr. Sunanda S. Shelake
M.A. Ph.D.
Department of English,
Jaysingpur College, Jaysingpur