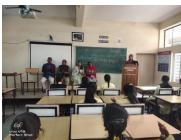

# Organized By: **DEPARTMENT OF ENGLISH**

| Year:                                         | 2022-23                                                                                                                                                                                                                                                                                                                                                                                                         |  |
|-----------------------------------------------|-----------------------------------------------------------------------------------------------------------------------------------------------------------------------------------------------------------------------------------------------------------------------------------------------------------------------------------------------------------------------------------------------------------------|--|
| Name of the Activity:                         | FIRST WALLPAPER INAUGURATION                                                                                                                                                                                                                                                                                                                                                                                    |  |
| Date:                                         | 28 <sup>th</sup> September                                                                                                                                                                                                                                                                                                                                                                                      |  |
| Venue:                                        | Department of English                                                                                                                                                                                                                                                                                                                                                                                           |  |
| Co-ordinator:                                 | Dr. S.S.Shelake                                                                                                                                                                                                                                                                                                                                                                                                 |  |
| Organised for:<br>College/class/ staff        | College Students                                                                                                                                                                                                                                                                                                                                                                                                |  |
| No. of Participants                           | 20                                                                                                                                                                                                                                                                                                                                                                                                              |  |
| Nature: (e.g. Academic, cultural, sports etc) | Academic                                                                                                                                                                                                                                                                                                                                                                                                        |  |
| Objectives of the Activity                    | To give students a platform to exhibit their creativity.                                                                                                                                                                                                                                                                                                                                                        |  |
| Chief Guest/s or Resource Person/s            | Comrade Babasaheb Nadaf,<br>Dr. Mahaveer Akkole                                                                                                                                                                                                                                                                                                                                                                 |  |
| Short Report (in English)                     | The first wallpaper on life and works of T. S. Eliot, H. G. Wells, Kiran Desai and J. Conrad organized by Department of English was inaugurated by the auspicious hands of Comrade Babasaheb Nadaf and the Secretary of Local Committee Dr. Mahaveer Akkole. Head of the Department Dr. S. S. Shelake explained the objectives behind the wallpaper exhibition and Mr. S. G. Patil extended the vote of thanks. |  |
| Outcome/Remark                                | Students explored their creativity through this activity.                                                                                                                                                                                                                                                                                                                                                       |  |

#### REPORT OF THE FIRST WALLPAPER INAUGURATION

The department of English exhibited **first wallpapers** on **28**<sup>th</sup> **September, 2022**. The wallpapers were inaugurated by the auspicious hands of Comrade Babasaheb Nadaf and the Secretary of Lacal Committee Dr. Akkole. Vice Principal Prof. Dr. Bansode was also present at the function. The wallpapers consisted of the information of T. S. Eliot, H. G. Wells, Kiran Desai and J. Conrad as the special writers of the month of August and September.

Mr. A. D. Shinde, the incharge of wallpaper committee made the arrangements of the program.

About twenty students participated in the inauguration function. Head of the Department Dr. S. S. Shelake explained the objectives behind the wallpaper exhibition and Mr. S. G. Patil extended the vote of thanks.

Inauguration of the Wallpaper at the Department of English by Comrade Babasaheb Nadaf and the Secretary of Lacal Committee Dr. Akkole.

Dr. Sunanda S. Shelake

Department of English, Jaysingpur College, Jaysingpur