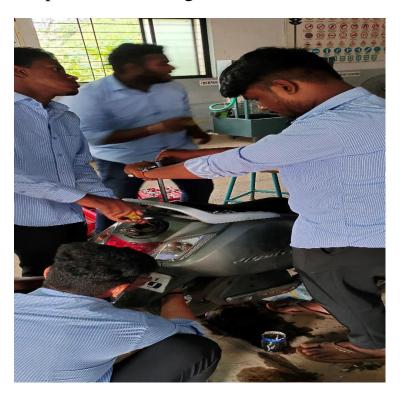

|  |



#### JAYSINGPUR COLLEGE JAYSINGPUR

INTERNAL QUALITY ASSURANCE CELL (IQAC)

Email: iqacjspcollege@gmail.com

Name of the activity: Two wheeler repairing of staff.

Year - 2021-22

Report of the activity- Two wheeler repairing of staff.

Two wheeler repairing of different companies to understand the various problems come in the vehicles such as oil changing, changing of break and clutch cables etc. The new problems come with updating of vehicles so the students understand that problem and they solved the problems under guidance of Mr. Bahubali gatare and staff.









The collective efforts of students, staff and non-teaching staff helps to complete the activity successfully.

Sign of the convener (Name- Mr. A.R.Patil)



# Anekant Education Society's Jaysingpur College, Jaysingpur Department of Psychology 2022-23 World Mental Health Day Guest Lecture on

#### "Youth and Mental Health"

The Department of Psychology had organised a guest lecture on "Youth and Mental Health" on Friday, 07 October 2022. Dr. Kadambini Hiremath, Psychiatrist, Hiremath Hospital, Jaysingpur were the chief speaker and Dr. Mahaveer Akkole, Secretory, Local Committee, Jaysingpur was the president of the function. Principal of In-charge Prof. N.P. Sawant was also present at the function.

Guidance on common problems related to mental health in youth, how to recognize the p