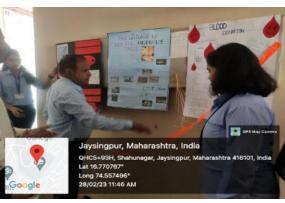

# **Activity Report**

Organized By: Department of Zoology

| Year:                                 | 2022-23                                       |  |  |
|---------------------------------------|-----------------------------------------------|--|--|
| Name of the Activity:                 | Wall paper presentation                       |  |  |
| Date:                                 | 28/02/2023                                    |  |  |
| Venue:                                | Department of Zoology                         |  |  |
| Co-coordinator:                       | Dr. S. R. Patil                               |  |  |
| Organized for:                        | All B. Sc. III students                       |  |  |
| College/class/ staff                  |                                               |  |  |
| No. of Participants                   | 16                                            |  |  |
| Nature:                               | Academic                                      |  |  |
| (e.g. Academic, cultural, sports etc) |                                               |  |  |
| Objectives of the Activity            | To provide visual representation of           |  |  |
|                                       | research through text, Charts, Graphs and     |  |  |
|                                       | other visual aids.                            |  |  |
| Chief Guest/s or Resource Person/s    | Dr. S. R. Manjare                             |  |  |
|                                       | (Principal, Jaysingpur College, Jaysingpur)   |  |  |
| Short Report (in English)             | Department of Zoology has arranged an         |  |  |
|                                       | inauguration of wallpaper on the occasion     |  |  |
|                                       | of 'World Science Day' by Principal Dr. S. A. |  |  |
|                                       | Manjare. On this auspicious day students of   |  |  |
|                                       | B. Sc. III have prepared, displayed and       |  |  |
|                                       | explained wallpapers in front of B. Sc. II    |  |  |
|                                       | students. The function was graced by all      |  |  |
|                                       | faculty members of department and Non-        |  |  |
|                                       | teaching staff. All students of the           |  |  |
|                                       | department have prepared their                |  |  |
| 0 (0                                  | wallpapers and displayed.                     |  |  |
| Outcome/Remark                        | Presentation helps the students in building   |  |  |
| (// D1                                | awareness of their subjects.                  |  |  |

### **Inauguration of Wallpaper**

Department of Zoology arranged an Inauguration of wallpaper by Principal Dr. S. R. Manjare. On this auspicious day students of B. Sc. III have prepared, displayed and explained wallpapers in front of B. Sc. II students on 28<sup>th</sup> February 2023. The function was graced by all faculty members of department and Non-teaching staff. All students of the department have prepared their wallpapers and displayed.