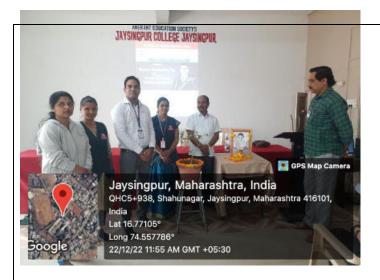

#### REPORT OF THE FIRST WALLPAPER INAUGURATION

The department of English exhibited **first wallpapers** on **28**<sup>th</sup> **September, 2022**. The wallpapers were inaugurated by the auspicious hands of Comrade Babasaheb Nadaf and the Secretary of Lacal Committee Dr. Akkole. Vice Principal Prof. Dr. Bansode was also present at the function. The wallpapers consisted of the information of T. S. Eliot, H. G. Wells, Kiran Desai and J. Conrad as the special writers of the month of August and September.

Mr. A. D. Shinde, the incharge of wallpaper committee made the arrangements of the program.

About twenty students participated in the inauguration function. Head of the Department Dr. S. S. Shelake explained the objectives behind the wallpaper exhibition and Mr. S. G. Patil extended the vote of thanks.

Inauguration of the Wallpaper at the Department of English by Comrade Babasaheb Nadaf and the Secretary of Lacal Committee Dr. Akkole.

Dr. Sunanda S. Shelake

Department of English, Jaysingpur College, Jaysingpur