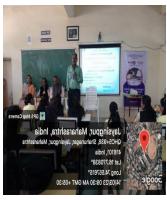

#### REPORT OF THE INAUGURATION OF DRAMA CLUB

The Department of English in association with IQAC and Literary Association inaugurated 'Drama Club' on **Wednesday**, 25<sup>th</sup> **January 2023**. Prof. Dr. Milind Dandekar was the chief guest and keynote speaker of the program.

Head of the Department of English, Dr. Sunanda Shelake welcomed all and introduced the program. Prof. Dr. Nitish Sawant, Head of the Department of Marathi introduced the chief guest. Principal Dr. S. A. Manjare was the chair person of the program.

Twenty nine students from various departments were present for the programme. Dr. Milind Dandekar addressed in a very cheerful manner. He talked on various aspects of drama, the importance of drama in life.

The Drama Club was inaugurated on behalf of the Literary Association. Mrs. S.G. Patil expressed the vote of thanks. Mr. A.D. Shinde and Mr.K.S.Patil assisted in the successful execution of the programme.