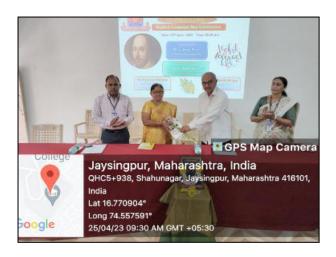

#### Organized By: **DEPARTMENT OF ENGLISH**

| Year:                                         | 2022-23                                                                                                                                                                                                                                                                                                                                                                                                                                                                                                                         |  |
|-----------------------------------------------|---------------------------------------------------------------------------------------------------------------------------------------------------------------------------------------------------------------------------------------------------------------------------------------------------------------------------------------------------------------------------------------------------------------------------------------------------------------------------------------------------------------------------------|--|
| Name of the Activity:                         | Inauguration Of Drama Club                                                                                                                                                                                                                                                                                                                                                                                                                                                                                                      |  |
| Date:                                         | 25 <sup>th</sup> January, 2023                                                                                                                                                                                                                                                                                                                                                                                                                                                                                                  |  |
| Venue:                                        | Department of English                                                                                                                                                                                                                                                                                                                                                                                                                                                                                                           |  |
| Co-ordinator:                                 | Dr. S.S.Shelake                                                                                                                                                                                                                                                                                                                                                                                                                                                                                                                 |  |
| Organised for:<br>College/class/ staff        | College Students                                                                                                                                                                                                                                                                                                                                                                                                                                                                                                                |  |
| No. of Participants                           | 29                                                                                                                                                                                                                                                                                                                                                                                                                                                                                                                              |  |
| Nature: (e.g. Academic, cultural, sports etc) | Cultural                                                                                                                                                                                                                                                                                                                                                                                                                                                                                                                        |  |
| Objectives of the Activity                    | To introduce importance and various aspects of drama                                                                                                                                                                                                                                                                                                                                                                                                                                                                            |  |
| Chief Guest/s or Resource Person/s            | Prof. Dr. Milind Dandekar                                                                                                                                                                                                                                                                                                                                                                                                                                                                                                       |  |
| Short Report (in English)                     | The Department of English in association wit IQAC and Literary Association inaugurate 'Drama Club' on Wednesday, 25 <sup>th</sup> January 2023 Prof. Dr. Milind Dandekar was the chief guest an keynote speaker of the program.  Head of the Department of English, Dr. Sunand Shelake welcomed all and introduced the program Principal Dr. S. A. Manjare was the chair perso of the program. Dr. Milind Dandekar addressed is a very cheerful manner. He talked on various aspects of drama, the importance of drama in life. |  |
| Outcome/Remark                                | Students were motivated for reading and enacting of plays by great dramatists.                                                                                                                                                                                                                                                                                                                                                                                                                                                  |  |

#### REPORT OF THE INAUGURATION OF DRAMA CLUB

The Department of English in association with IQAC and Literary Association inaugurated 'Drama Club' on **Wednesday**, 25<sup>th</sup> **January 2023**. Prof. Dr. Milind Dandekar was the chief guest and keynote speaker of the program.

Head of the Department of English, Dr. Sunanda Shelake welcomed all and introduced the program. Prof. Dr. Nitish Sawant, Head of the Department of Marathi introduced the chief guest. Principal Dr. S. A. Manjare was the chair person of the program.

Twenty nine students from various departments were present for the programme. Dr. Milind Dandekar addressed in a very cheerful manner. He talked on various aspects of drama, the importance of drama in life.

The Drama Club was inaugurated on behalf of the Literary Association. Mrs. S.G. Patil expressed the vote of thanks. Mr. A.D. Shinde and Mr.K.S.Patil assisted in the successful execution of the programme.