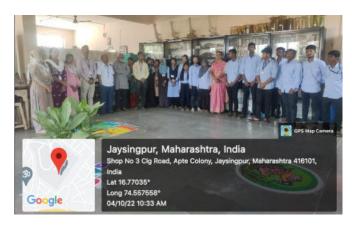

### **Inauguration of Wallpaper**

Department of Zoology arranged an Inauguration of wallpaper by Principal Dr. S. R. Manjare. On this auspicious day students of B. Sc. III have prepared, displayed and explained wallpapers in front of B. Sc. II students on 28<sup>th</sup> February 2023. The function was graced by all faculty members of department and Non-teaching staff. All students of the department have prepared their wallpapers and displayed.

#### 1- Life cycle of Butterfly

Prepared By: Miss. Shruti Ulagadde

Miss. Sakshi Shinde

#### 2- Genetic Engineering

Prepared By: Abhijit Basawane