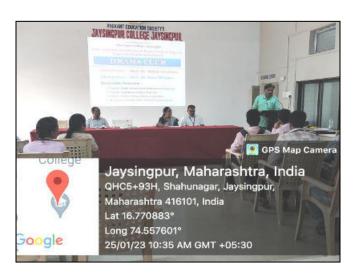

Twenty nine students from various departments were present for the programme. Dr. Milind Dandekar addressed in a very cheerful manner. He talked on various aspects of drama, the importance of drama in life.

The Drama Club was inaugurated on behalf of the Literary Association. Mrs. S.G. Patil expressed the vote of thanks. Mr. A.D. Shinde and Mr.K.S.Patil assisted in the successful execution of the programme.

Welcome of the Chief Guest

Address of Dr. Milind Dandekar

Dr. Sunanda S. Shelake
M.A. Ph.D.
Department of English,
Jaysingpur College, Jaysingpur