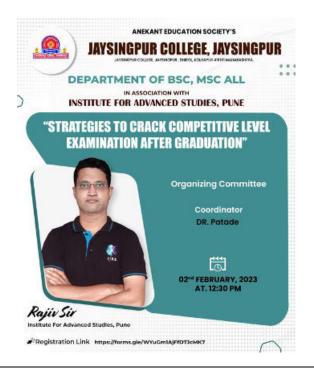

es to Crack Competitive Examination after Graduation". Welcome address by Dr. J. B. Patade and introduced the resource person. The resource person has delivered a session on the topic "Strategies to Crack Competitive Examination after Graduation". He explained about the importance of mathematics in physics, biology, atmospheric sciences and competitive examination etc. He specifically focused IIT JAM – CSIR NET and other career opportunity.

We received good response from the audience and also they gave very good feedback. The resource person thanked the organizers for arranging the live webinar. At the end of the webinar we thanked the resource person, Management, HoD's, faculty members, participants and other officials for their active support for making the programme to be successful.









Jany.

Coordinator of Program (Dr. J. B. Patade)

Simples

**Principal** 



# Jaysingpur College, Jaysingpur Activity Report

Organised by: Jaysingpur College, Jaysingpur and Internal Quality Assurance Cell (IQAC)

| Year:                            | 2023                                      |
|----------------------------------|-------------------------------------------|
| Name of the Activity:            | One Day Seminar on                        |
|                                  | Career Guidance and Opportunities in      |
|                                  | Foreign Universities                      |
| Date:                            | 13 January 2023                           |
| Venue:                           | Conference hall                           |
| Co-ordi