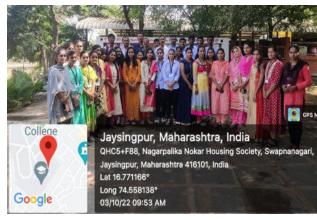

#### REPORT OF THE INAUGURATION OF DRAMA CLUB

The Department of English in association with IQAC and Literary Association inaugurated 'Drama Club' on **Wednesday**, 25<sup>th</sup> **January 2023**. Prof. Dr. Milind Dandekar was the chief guest and keynote speaker of the program.

Head of the Department of English, Dr. Sunanda Shelake welcomed all and introduced the program. Prof. Dr. Nitish Sawant, Head of the Department of Marathi introduced the chief guest. Principal Dr. S. A. Manjare was the chair person of the program.

Twenty nine students from various departments were present for the programme. Dr. Milind Dandekar addressed in a very cheerful manner. He talked on various aspects of drama, the importance of drama in life.

The Drama Club was inaugurated on behalf of the Literary Association. Mrs. S.G. Patil expressed the vote of thanks. Mr. A.D. Shinde and Mr.K.S.Patil assisted in the successful execution of the programme.

Welcome of the Chief Guest

Address of Dr. Milind Dandekar

Dr. Sunanda S. Shelake
M.A. Ph.D.
Department of English,
Jaysingpur College, Jaysingpur