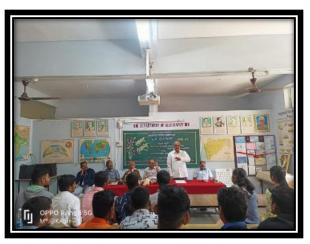

#### Organized By: **DEPARTMENT OF ENGLISH**

| Year:                                         | 2022-23                                                                                                                                                                                                                                                                                                                                                                                                                                                                                                                         |  |
|-----------------------------------------------|---------------------------------------------------------------------------------------------------------------------------------------------------------------------------------------------------------------------------------------------------------------------------------------------------------------------------------------------------------------------------------------------------------------------------------------------------------------------------------------------------------------------------------|--|
| Name of the Activity:                         | Inauguration Of Drama Club                                                                                                                                                                                                                                                                                                                                                                                                                                                                                                      |  |
| Date:                                         | 25 <sup>th</sup> January, 2023                                                                                                                                                                                                                                                                                                                                                                                                                                                                                                  |  |
| Venue:                                        | Department of English                                                                                                                                                                                                                                                                                                                                                                                                                                                                                                           |  |
| Co-ordinator:                                 | Dr. S.S.Shelake                                                                                                                                                                                                                                                                                                                                                                                                                                                                                                                 |  |
| Organised for:<br>College/class/ staff        | College Students                                                                                                                                                                                                                                                                                                                                                                                                                                                                                                                |  |
| No. of Participants                           | 29                                                                                                                                                                                                                                                                                                                                                                                                                                                                                                                              |  |
| Nature: (e.g. Academic, cultural, sports etc) | Cultural                                                                                                                                                                                                                                                                                                                                                                                                                                                                                                                        |  |
| Objectives of the Activity                    | To introduce importance and various aspects of drama                                                                                                                                                                                                                                                                                                                                                                                                                                                                            |  |
| Chief Guest/s or Resource Person/s            | Prof. Dr. Milind Dandekar                                                                                                                                                                                                                                                                                                                                                                                                                                                                                                       |  |
| Short Report (in English)                     | The Department of English in association wit IQAC and Literary Association inaugurate 'Drama Club' on Wednesday, 25 <sup>th</sup> January 2023 Prof. Dr. Milind Dandekar was the chief guest an keynote speaker of the program.  Head of the Department of English, Dr. Sunand Shelake welcomed all and introduced the program Principal Dr. S. A. Manjare was the chair perso of the program. Dr. Milind Dandekar addressed is a very cheerful manner. He talked on various aspects of drama, the importance of drama in life. |  |
| Outcome/Remark                                | Students were motivated for reading and enacting of plays by great dramatists.                                                                                                                                                                                                                                                                                                                                                                                                                                                  |  |

#### REPORT OF THE INAUGURATION OF DRAMA CLUB

The Department of English in association with IQAC and Literary Association inaugurated 'Drama Club' on **Wednesday**, 25<sup>th</sup> **January 2023**. Prof. Dr. Milind Dandekar was the chief guest and keynote speaker of the program.

Head of the Department of English, Dr. Sunanda Shelake welcomed all and introduced the program. Prof. Dr. Nitish Sawant, Head of the Department of Marathi introduced the chief guest. Principal Dr. S. A. Manjare was the chair person of the program.