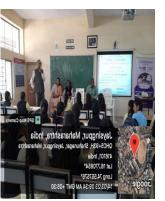

#### REPORT OF THE INAUGURATION OF DRAMA CLUB

The Department of English in association with IQAC and Literary Association inaugurated 'Drama Club' on **Wednesday**, 25<sup>th</sup> **January 2023**. Prof. Dr. Milind Dandekar was the chief guest and keynote speaker of the program.

Head of the Department of English, Dr. Sunanda Shelake welcomed all and introduced the program. Prof. Dr. Nitish Sawant, Head of the Department of Marathi introduced the chief guest. Principal Dr. S. A. Manjare was the chair person of the program.

Twenty nine students from various departments were present for the programme. Dr. Milind Dandekar addressed in a very cheerful manner. He talked on various aspects of drama, the importance of drama in life.

The Drama Club was inaugurated on behalf of the Literary Association. Mrs. S.G. Patil expressed the vote of thanks. Mr. A.D. Shinde and Mr.K.S.Patil assisted in the successful execution of the programme.