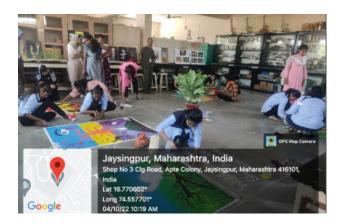

### **Inauguration of Wallpaper**

Department of Zoology arranged an Inauguration of wallpaper by Principal Dr. S. R. Manjare. On this auspicious day students of B. Sc. III have prepared, displayed and explained wallpapers in front of B. Sc. II students on 28<sup>th</sup> February 2023. The function was graced by all faculty members of department and Non-teaching staff. All students of the department have prepared their wallpapers and displayed.

#### 1- Life cycle of Butterfly

Prepared By: Miss. Shruti Ulagadde

Miss. Sakshi Shinde

#### 2- Genetic Engineering

Prepared By: Abhijit Basawane