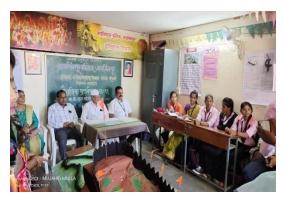

#### REPORT OF THE INAUGURATION OF DRAMA CLUB

The Department of English in association with IQAC and Literary Association inaugurated 'Drama Club' on **Wednesday**, 25<sup>th</sup> **January 2023**. Prof. Dr. Milind Dandekar was the chief guest and keynote speaker of the program.

Head of the Department of English, Dr. Sunanda Shelake welcomed all and introduced the program. Prof. Dr. Nitish Sawant, Head of the Department of Marathi introduced the chief guest. Principal Dr. S. A. Manjare was the chair person of the program.

Twenty nine students from various departments were present for the programme. Dr. Milind Dandekar addressed in a very cheerful manner. He talked on various aspects of drama, the importance of drama in life.

The Drama Club was inaugurated on behalf of the Literary Association. Mrs. S.G. Patil expressed the vote of thanks. Mr. A.D. Shinde and Mr.K.S.Patil assisted in the successful execution of the programme.

Welcome of the Chief Guest

Address of Dr. Milind Dandekar

Dr. Sunanda S. Shelake
M.A. Ph.D.
Department of English,
Jaysingpur College, Jaysingpur