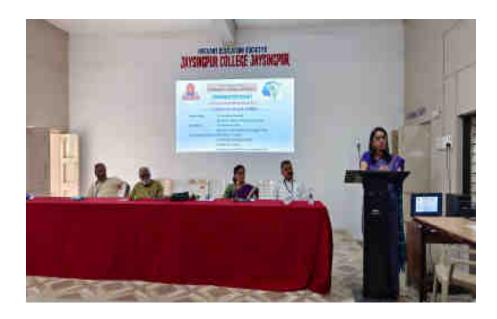

Academic Year –2022-23

Date- 18/10/2022

**Seminar on Skill Development** 

Resource Person: Rupali Jyotishi

Head of Human Resource and Liaisoning Head, Trade School

Chair Person: Prof. Dr. N. L. Kadam

Vice Principal, Head Dept. of Accountancy, Jaysingpur College, Jaysingpur

Report

Department of Commerce organized seminar on 'Skill Development' on 18<sup>th</sup> October, 2022 for B. Com. II and M. Com. II students in conference hall. Prof. Dr. N. L. Kadam introduced and welcomed the Chief Guest Ms. Rupali Jyotishi and Miss. Rachana Jain, Trade School.

Chief Guest elaborated the skill development courses run by Trade School. She shared the main motive of skill development courses and explained the nature of course, its benefits and employability to the students. She explained the details of courses and facilities to the students. In addition, it is providing 100% employment after completing the course. She guided and motivated the students to grab the opportunity to develop their career having some different talent, innovative skill and idea. She interacted with the students and cleared their doubts. Definitely this skill development training will help to develop the career of the students. Miss. A. J. Kamble extended vote of thanks. Total 89 students were attended this seminar.