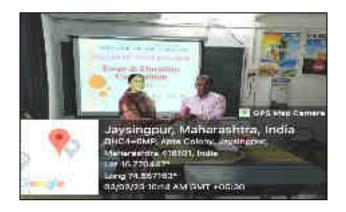

Academic Year –2022-23

Date- 18/10/2022

**Seminar on Skill Development** 

Resource Person: Rupali Jyotishi

Head of Human Resource and Liaisoning Head, Trade School

Chair Person: Prof. Dr. N. L. Kadam

Vice Principal, Head Dept. of Accountancy, Jaysingpur College, Jaysingpur

Report

Department of Commerce organized seminar on 'Skill Development' on 18<sup>th</sup> October, 2022 for B. Com. II and M. Com. II students in conference hall. Prof. Dr. N. L. Kadam introduced and welcomed the Chief Guest Ms. Rupali Jyotishi and Miss. Rachana Jain, Trade School.

Chief Guest elaborated the skill development courses run by Trade School. She shared the main motive of skill development courses and explained the nature of course, its benefits and employability to the students. She explained the details of courses and facilities to the students. In addition, it is providing 100% employment after completing the course. She guided and motivated the students to grab the opportunity to develop their career having some different talent, innovative skill and idea. She interacted with the students and cleared their doubts. Definitely this skill development training will help to develop the career of the students. Miss. A. J. Kamble extended vote of thanks. Total 89 students were attended this seminar.