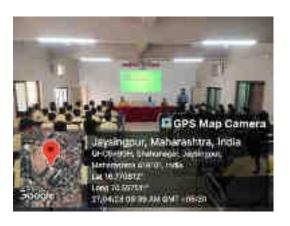

Report

Department of Commerce organized seminar on 'Skill Development' on 18<sup>th</sup> October, 2022 for B. Com. II and M. Com. II students in conference hall. Prof. Dr. N. L. Kadam introduced and welcomed the Chief Guest Ms. Rupali Jyotishi and Miss. Rachana Jain, Trade School.

Chief Guest elaborated the skill development courses run by Trade School. She shared the main motive of skill development courses and explained the nature of course, its benefits and employability to the students. She explained the details of courses and facilities to the students. In addition, it is providing 100% employment after completing the course. She guided and motivated the students to grab the opportunity to develop their career having some different talent, innovative skill and idea. She interacted with the students and cleared their doubts. Definitely this skill development training will help to develop the career of the students. Miss. A. J. Kamble extended vote of thanks. Total 89 students were attended this seminar.

Introduction- Mrs. S. R. Nakate

Guideance – Miss. Rupali Jyotishi

Interaction with student

Group photo with Students