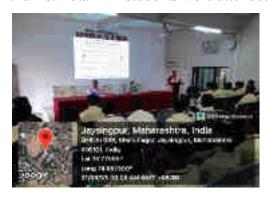

Report

Department of Commerce organized seminar on 'Skill Development' on 18<sup>th</sup> October, 2022 for B. Com. II and M. Com. II students in conference hall. Prof. Dr. N. L. Kadam introduced and welcomed the Chief Guest Ms. Rupali Jyotishi and Miss. Rachana Jain, Trade School.

Chief Guest elaborated the skill development courses run by Trade School. She shared the main motive of skill development courses and explained the nature of course, its benefits and employability to the students. She explained the details of courses and facilities to the students. In addition, it is providing 100% employment after completing the course. She guided and motivated the students to grab the opportunity to develop their career having some different talent, innovative skill and idea. She interacted with the students and cleared their doubts. Definitely this skill development training will help to develop the career of the students. Miss. A. J. Kamble extended vote of thanks. Total 89 students were attended this seminar.

Introduction- Mrs. S. R. Nakate

Guideance – Miss. Rupali Jyotishi

Interaction with student

Group photo with Students