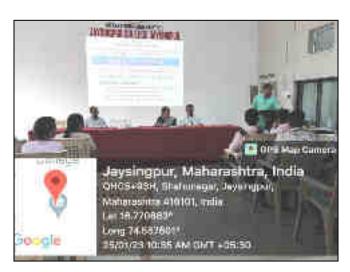

Academic Year –2022-23

Date- 18/10/2022

**Seminar on Skill Development** 

Resource Person: Rupali Jyotishi

Head of Human Resource and Liaisoning Head, Trade School

Chair Person: Prof. Dr. N. L. Kadam

Vice Principal, Head Dept. of Accountancy, Jaysingpur College, Jaysingpur

Report

Department of Commerce organized seminar on 'Skill Development' on 18<sup>th</sup> October, 2022 for B. Com. II and M. Com. II students in conference hall. Prof. Dr. N. L. Kadam introduced and welcomed the Chief Guest Ms. Rupali Jyotishi and Miss. Rachana Jain, Trade School.

Chief Guest elaborated the skill development courses run by Trade School. She shared the main motive of skill development courses and explained the nature of course, its benefits and employability to the students. She explained the details of courses and facilities to the students. In addition, it is providing 100% employment after completing the course. She guided and motivated the students to grab the opportunity to develop their career having some different talent, innovative skill and idea. She interacted with the students and cleared their doubts. Definitely this skill development training will help to develop the career of the students. Miss. A. J. Kamble extended vote of thanks. Total 89 students were attended this seminar.