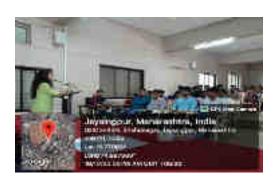

Report

Department of Commerce organized seminar on 'Skill Development' on 18<sup>th</sup> October, 2022 for B. Com. II and M. Com. II students in conference hall. Prof. Dr. N. L. Kadam introduced and welcomed the Chief Guest Ms. Rupali Jyotishi and Miss. Rachana Jain, Trade School.

Chief Guest elaborated the skill development courses run by Trade School. She shared the main motive of skill development courses and explained the nature of course, its benefits and employability to the students. She explained the details of courses and facilities to the students. In addition, it is providing 100% employment after completing the course. She guided and motivated the students to grab the opportunity to develop their career having some different talent, innovative skill and idea. She interacted with the students and cleared their doubts. Definitely this skill development training will help to develop the career of the students. Miss. A. J. Kamble extended vote of thanks. Total 89 students were attended this seminar.