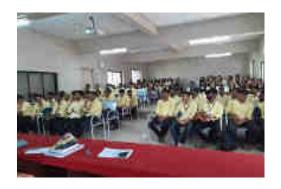

Report

Department of Commerce organized seminar on 'Skill Development' on 18<sup>th</sup> October, 2022 for B. Com. II and M. Com. II students in conference hall. Prof. Dr. N. L. Kadam introduced and welcomed the Chief Guest Ms. Rupali Jyotishi and Miss. Rachana Jain, Trade School.

Chief Guest elaborated the skill development courses run by Trade School. She shared the main motive of skill development courses and explained the nature of course, its benefits and employability to the students. She explained the details of courses and facilities to the students. In addition, it is providing 100% employment after completing the course. She guided and motivated the students to grab the opportunity to develop their career having some different talent, innovative skill and idea. She interacted with the students and cleared their doubts. Definitely this skill development training will help to develop the career of the students. Miss. A. J. Kamble extended vote of thanks. Total 89 students were attended this seminar.

Introduction- Mrs. S. R. Nakate

Guideance – Miss. Rupali Jyotishi

Interaction with student

Group photo with Students