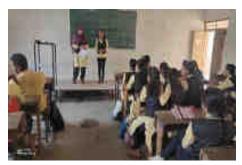

#### **Department of Commerce**

Academic Year 2022 - 23

Slow/Advance Learners/Students: Diagnostic Test

Activities for Slow learners

**Activity: Thematic Appreciation Test organised for the Students** 

22<sup>nd,</sup> September, 2022

A session for **Thematic Appreciation Test** was organised by the department of Commerce for the students of B. Com. II in the subject Fundamentals of Entrepreneurship. The topic for test was to describe the theme on given picture. This task is related with psychological thinking of the students. This test was taken to bring out entrepreneurial attitude and positive behaviour of the students. This task was based on David McClelland's Need for Achievement Theory. Mrs. S R Nakate was guided them regarding the conduct of group discussion. The time given for test was 20 minutes and for presentation 2 minutes for selected students. All the students actively participated in this activity. The teacher highlighted the positive and negative points of the presentations and congratulated them and participated students in general and appreciated.