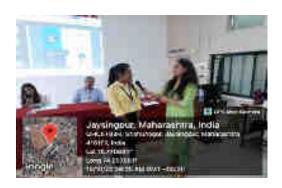

Report

Department of Commerce organized seminar on 'Skill Development' on 18<sup>th</sup> October, 2022 for B. Com. II and M. Com. II students in conference hall. Prof. Dr. N. L. Kadam introduced and welcomed the Chief Guest Ms. Rupali Jyotishi and Miss. Rachana Jain, Trade School.

Chief Guest elaborated the skill development courses run by Trade School. She shared the main motive of skill development courses and explained the nature of course, its benefits and employability to the students. She explained the details of courses and facilities to the students. In addition, it is providing 100% employment after completing the course. She guided and motivated the students to grab the opportunity to develop their career having some different talent, innovative skill and idea. She interacted with the students and cleared their doubts. Definitely this skill development training will help to develop the career of the students. Miss. A. J. Kamble extended vote of thanks. Total 89 students were attended this seminar.

Introduction- Mrs. S. R. Nakate

Guideance – Miss. Rupali Jyotishi

Interaction with student

Group photo with Students