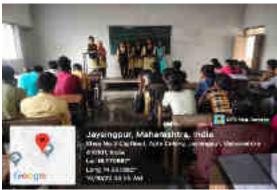

#### **Department of Commerce**

Academic Year 2022 - 23

Slow/Advance Learners/Students: Diagnostic Test

Activities for Slow learners

**Activity: Thematic Appreciation Test organised for the Students** 

22<sup>nd,</sup> September, 2022

A session for **Thematic Appreciation Test** was organised by the department of Commerce for the students of B. Com. II in the subject Fundamentals of Entrepreneurship. The topic for test was to describe the theme on given picture. This task is related with psychological thinking of the students. This test was taken to bring out entrepreneurial attitude and positive behaviour of the students. This task was based on David McClelland's Need for Achievement Theory. Mrs. S R Nakate was guided them regarding the conduct of group discussion. The time given for test was 20 minutes and for presentation 2 minutes for selected students. All the students actively participated in this activity. The teacher highlighted the positive and negative points of the presentations and congratulated them and participated students in general and appreciated.