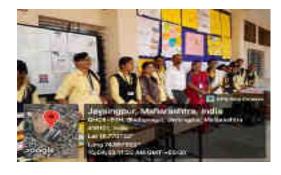

Academic Year –2022-23

Date- 18/10/2022

**Seminar on Skill Development** 

Resource Person: Rupali Jyotishi

Head of Human Resource and Liaisoning Head, Trade School

Chair Person: Prof. Dr. N. L. Kadam

Vice Principal, Head Dept. of Accountancy, Jaysingpur College, Jaysingpur

Report

Department of Commerce organized seminar on 'Skill Development' on 18<sup>th</sup> October, 2022 for B. Com. II and M. Com. II students in conference hall. Prof. Dr. N. L. Kadam introduced and welcomed the Chief Guest Ms. Rupali Jyotishi and Miss. Rachana Jain, Trade School.

Chief Guest elaborated the skill development courses run by Trade School. She shared the main motive of skill development courses and explained the nature of course, its benefits and employability to the students. She explained the details of courses and facilities to the students. In addition, it is providing 100% employment after completing the course. She guided and motivated the students to grab the opportunity to develop their career having some different talent, innovative skill and idea. She interacted with the students and cleared their doubts. Definitely this skill development training will help to develop the career of the students. Miss. A. J. Kamble extended vote of thanks. Total 89 students were attended this seminar.