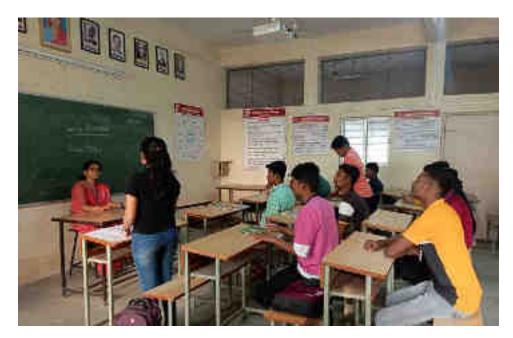

#### **Department of Commerce**

Academic Year 2022 - 23

Slow/Advance Learners/Students: Diagnostic Test

Activities for Slow learners

**Activity: Thematic Appreciation Test organised for the Students** 

22<sup>nd,</sup> September, 2022

A session for **Thematic Appreciation Test** was organised by the department of Commerce for the students of B. Com. II in the subject Fundamentals of Entrepreneurship. The topic for test was to describe the theme on given picture. This task is related with psychological thinking of the students. This test was taken to bring out entrepreneurial attitude and positive behaviour of the students. This task was based on David McClelland's Need for Achievement Theory. Mrs. S R Nakate was guided them regarding the conduct of group discussion. The time given for test was 20 minutes and for presentation 2 minutes for selected students. All the students actively participated in this activity. The teacher highlighted the positive and negative points of the presentations and congratulated them and participated students in general and appreciated.