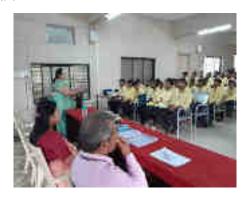

Academic Year –2022-23

Date- 18/10/2022

**Seminar on Skill Development** 

Resource Person: Rupali Jyotishi

Head of Human Resource and Liaisoning Head, Trade School

Chair Person: Prof. Dr. N. L. Kadam

Vice Principal, Head Dept. of Accountancy, Jaysingpur College, Jaysingpur

Report

Department of Commerce organized seminar on 'Skill Development' on 18<sup>th</sup> October, 2022 for B. Com. II and M. Com. II students in conference hall. Prof. Dr. N. L. Kadam introduced and welcomed the Chief Guest Ms. Rupali Jyotishi and Miss. Rachana Jain, Trade School.

Chief Guest elaborated the skill development courses run by Trade School. She shared the main motive of skill development courses and explained the nature of course, its benefits and employability to the students. She explained the details of courses and facilities to the students. In addition, it is providing 100% employment after completing the course. She guided and motivated the students to grab the opportunity to develop their career having some different talent, innovative skill and idea. She interacted with the students and cleared their doubts. Definitely this skill development training will help to develop the career of the students. Miss. A. J. Kamble extended vote of thanks. Total 89 students were attended this seminar.