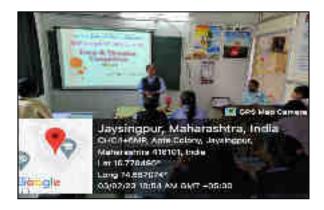

Academic Year –2022-23

Date- 18/10/2022

**Seminar on Skill Development** 

Resource Person: Rupali Jyotishi

Head of Human Resource and Liaisoning Head, Trade School

Chair Person: Prof. Dr. N. L. Kadam

Vice Principal, Head Dept. of Accountancy, Jaysingpur College, Jaysingpur

Report

Department of Commerce organized seminar on 'Skill Development' on 18<sup>th</sup> October, 2022 for B. Com. II and M. Com. II students in conference hall. Prof. Dr. N. L. Kadam introduced and welcomed the Chief Guest Ms. Rupali Jyotishi and Miss. Rachana Jain, Trade School.

Chief Guest elaborated the skill development courses run by Trade School. She shared the main motive of skill development courses and explained the nature of course, its benefits and employability to the students. She explained the details of courses and facilities to the students. In addition, it is providing 100% employment after completing the course. She guided and motivated the students to grab the opportunity to develop their career having some different talent, innovative skill and idea. She interacted with the students and cleared their doubts. Definitely this skill development training will help to develop the career of the students. Miss. A. J. Kamble extended vote of thanks. Total 89 students were attended this seminar.