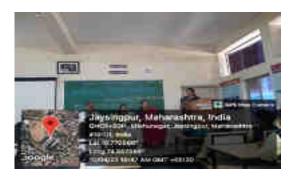

#### **Department of Commerce**

Academic Year 2022 - 23

Slow/Advance Learners/Students: Diagnostic Test

Activities for Slow learners

**Activity: Thematic Appreciation Test organised for the Students** 

22<sup>nd,</sup> September, 2022

A session for **Thematic Appreciation Test** was organised by the department of Commerce for the students of B. Com. II in the subject Fundamentals of Entrepreneurship. The topic for test was to describe the theme on given picture. This task is related with psychological thinking of the students. This test was taken to bring out entrepreneurial attitude and positive behaviour of the students. This task was based on David McClelland's Need for Achievement Theory. Mrs. S R Nakate was guided them regarding the conduct of group discussion. The time given for test was 20 minutes and for presentation 2 minutes for selected students. All the students actively participated in this activity. The teacher highlighted the positive and negative points of the presentations and congratulated them and participated students in general and appreciated.