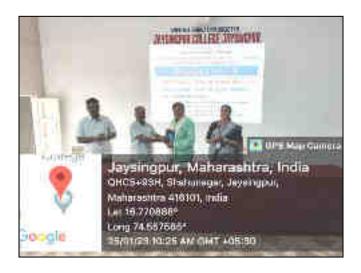

Academic Year –2022-23

Date- 18/10/2022

**Seminar on Skill Development** 

Resource Person: Rupali Jyotishi

Head of Human Resource and Liaisoning Head, Trade School

Chair Person: Prof. Dr. N. L. Kadam

Vice Principal, Head Dept. of Accountancy, Jaysingpur College, Jaysingpur

Report

Department of Commerce organized seminar on 'Skill Development' on 18<sup>th</sup> October, 2022 for B. Com. II and M. Com. II students in conference hall. Prof. Dr. N. L. Kadam introduced and welcomed the Chief Guest Ms. Rupali Jyotishi and Miss. Rachana Jain, Trade School.

Chief Guest elaborated the skill development courses run by Trade School. She shared the main motive of skill development courses and explained the nature of course, its benefits and employability to the students. She explained the details of courses and facilities to the students. In addition, it is providing 100% employment after completing the course. She guided and motivated the students to grab the opportunity to develop their career having some different talent, innovative skill and idea. She interacted with the students and cleared their doubts. Definitely this skill development training will help to develop the career of the students. Miss. A. J. Kamble extended vote of thanks. Total 89 students were attended this seminar.