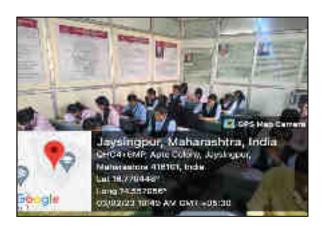

#### **Department of Commerce**

Academic Year 2022 - 23

Slow/Advance Learners/Students: Diagnostic Test

Activities for Slow learners

**Activity: Thematic Appreciation Test organised for the Students** 

22<sup>nd,</sup> September, 2022

A session for **Thematic Appreciation Test** was organised by the department of Commerce for the students of B. Com. II in the subject Fundamentals of Entrepreneurship. The topic for test was to describe the theme on given picture. This task is related with psychological thinking of the students. This test was taken to bring out entrepreneurial attitude and positive behaviour of the students. This task was based on David McClelland's Need for Achievement Theory. Mrs. S R Nakate was guided them regarding the conduct of group discussion. The time given for test was 20 minutes and for presentation 2 minutes for selected students. All the students actively participated in this activity. The teacher highlighted the positive and negative points of the presentations and congratulated them and participated students in general and appreciated.