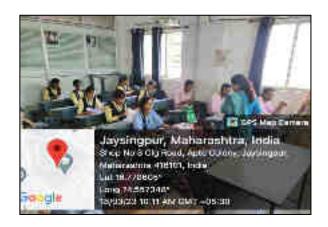

#### Activity: Thematic Appreciation Test organized for the Students

22<sup>nd,</sup> September, 2022

A session for **Thematic Appreciation Test** was organised by the department of Commerce for the students of B. Com. II in the subject Fundamentals of Entrepreneurship. The topic for test was to describe the theme on given picture. This task is related with psychological thinking of the students. This test was taken to bring out entrepreneurial attitude and positive behaviour of the students. This task was based on David McClelland's Need for Achievement Theory. Mrs. S R Nakate was guided them regarding the conduct of group discussion. The time given for test was 20 minutes and for presentation 2 minutes for selected students. All the students actively participated in this activity. The teacher highlighted the positive and negative points of the presentations and congratulated them and participated students in general and appreciated.

**Students in Thematic Appreciation Test** 

Dr. N. L. Kadarri M.Com M.Phi, Ph.D. Mills Vice Principal and HOD, Gnormer: Jayangpur Galletta, Jayangpur Olet Kalletpur (Mahtmahira) 412

Academic Year 2022 - 23