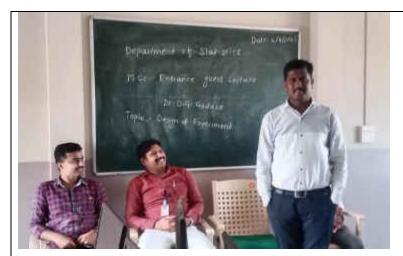

Dr. S. R. Sabale welcomed Dr. R. D. Kale Department of Physics, Jaysingpur College, Jaysingpur

Mr. V. V. Gawade interacting with the students during spectrofluorometer hands-on training session

Dr. S. J. Mane-Gavade interacting with the students during UV-Vis spectrophotometer hands-on training session