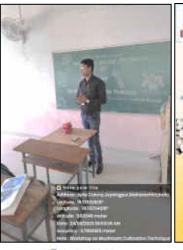

ip among  |  |
|                                       | the students. The program was conducted under the  |  |
|                                       | guidance of Prof. Dr. (Mrs.) M. V. Kale, Head,     |  |
|                                       | Botany Department Jaysingpur College,              |  |
|                                       | Jaysingpur.                                        |  |
| Outcome/Remark                        | Improved understanding of the principles and       |  |
|                                       | practices of mushroom cultivation, and increased   |  |
|                                       | motivation and confidence in pursuing mushroom     |  |
|                                       | cultivation, students gain hands-on experience.    |  |













# Jaysingpur College, Jaysingpur DEPARTMENT OF BOTANY

AY: 2022-23

## Workshop on Mushroom Cultivation Technique

24<sup>th</sup> April, 2023

The mushroom cultivation is an interesting and challenging field that requires skill, knowledge, and patience. As an undergraduate student interested in this field, the department of Botany has organized a workshop on "Mushroom Cultivation technique" for the B.Sc. Botany students on 24<sup>th</sup> April, 2023 at 8:00 am. The students were notified using notice displayed on notice board and on whatsapp group. About 59 students and teachers were participated in the workshop. The competition was started with welcome and felicitation of resource person Mr. Umesh Kharade by Dr. S. D. Umdale. Dr. Umdale has given the short talk about the obj