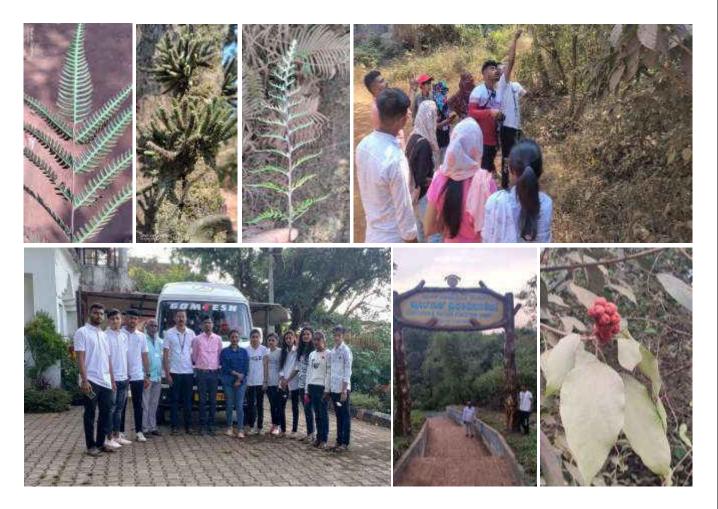

| Pinaceae      |
| 2      | Thuja occidentalis L.                   | Cupressaceae  |
| 3      | Cycas spp.                              | Cycadaceae    |
| 4      | Araucaria angustifolia (Bertol.) Kuntze | Araucariaceae |
| 5      | Bougainvillea spectabilis Willd.        | Nyctaginaceae |
| 6      | Hibiscus rosa-sinensis L                | Malvaceae     |
| 7      | Areca catechu L.                        | Arecaceae     |
| 8      | Manilkara zapota (L.) P.Royen           | Sapotaceae    |
| 9      | Mallotus philippensis (Lam.) Muell.Arg. | Euphorbiaceae |
| 10     | Mucuna monosperma Roxb. ex Wight        | Fabaceae      |
| 11     | Gnetum ula                              | Gnetaceae     |
| 12     | <u>Clerodendron</u> inerme              | Verbenaceae   |



At the end of the day we stayed at the PWD guest house at CastleRock.

## **Day 2: 07<sup>th</sup> February, 2023**

On the next day morning, we visited Bhagwan Mahaveer Wildlife Century, Mollem. After visiting Bhagwan Mahaveer Wildlife Century, Mollem we entered Goa and visited various places at Goa namely, UNESCO recognised World Heritage Site-Basilica of Bom Jesus Church, Dona Paula, Shiroda, Ponda and Calangute Beach.







At the end of the day we stayed at "Surabh Guest House", at Regional Fruit Research Center, Vengurla.

#### Day 3: 07<sup>th</sup> February, 2023

#### Visit to

#### REGIONAL FRUIT RESEARCH STATION VENGURLE

#### (Dr. Balasaheb Sawant Konkan Krishi Vidyapeeth, Dapoli

On the next day morning, we visited the **Nursery** of various medicinal plants, the various gr