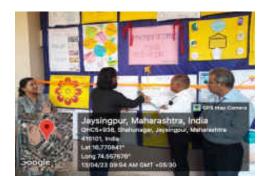

P.G. Department of Chemistry has organized Wallpaper Exhibition on Tuesday, 29.11.2022. Prof. Dr. N. P. Sawant, Principal and Prof. Dr. M. V. Kale Vice-principal Jaysingpur College Jaysingpur inaugurated Wallpapers exhibition. Mr. P. S. Chougale welcomed chief guest and Prof. Dr. N. P. Sawant gave valuable speech on of this day. 36 M.Sc - II students participated in this exhibition. Dr. S. R. Sabale proposed vote of thanks.

Inauguration of Wallpaper by Principal Prof. Dr. N. P. Sawant, and Prof. Dr. M. V. Kale

- aball

Dr. S. R. Sabale Coordinator, M.Sc. Chemistry and Science Association