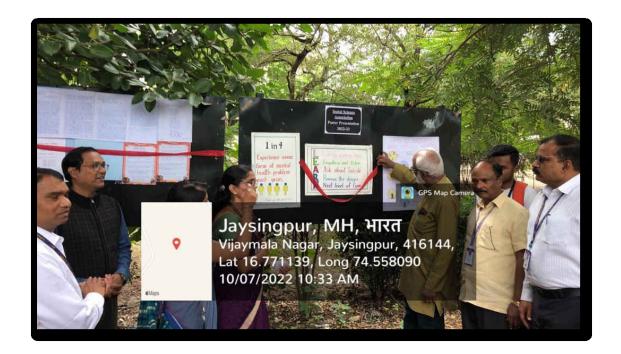

P.G. Department of Chemistry has organized Wallpaper Exhibition on Tuesday, 29.11.2022. Prof. Dr. N. P. Sawant, Principal and Prof. Dr. M. V. Kale Vice-principal Jaysingpur College Jaysingpur inaugurated Wallpapers exhibition. Mr. P. S. Chougale welcomed chief guest and Prof. Dr. N. P. Sawant gave valuable speech on of this day. 36 M.Sc - II students participated in this exhibition. Dr. S. R. Sabale proposed vote of thanks.

Inauguration of Wallpaper by Principal Prof. Dr. N. P. Sawant, and Prof. Dr. M. V. Kale

- aball

Dr. S. R. Sabale Coordinator, M.Sc. Chemistry and Science Association