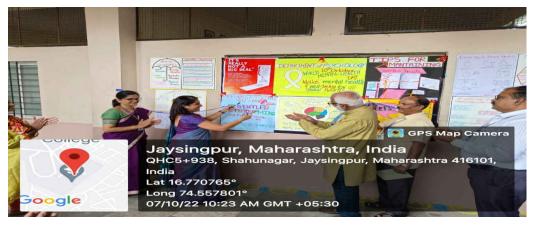

### REPORT ON WALLPAPER EXHIBITION

JAYSINGPUR COLLEGE JAYSINGPUR **ORGANIZED BY** 

# P.G DEPARTMENT OF CHEMISTRY

Tuesday: 29.11.2022

#### Name of Activity: Wallpaper Exhibition

| Year:                                 | 2022-23                                         |
|---------------------------------------|-------------------------------------------------|
| Name of the Activity:                 | Wallpaper Exhibition M.ScII                     |
| Date:                                 | 29.11.2022                                      |
| Venue:                                | Jaysingpur College Jaysingpur                   |
| Co-ordinator:                         | Dr. S. R. Sabale                                |
| Organised for:                        | M.Sc-II Students                                |
| No. of Participants students          | 36                                              |
| Teachers                              | 10                                              |
| Nature:                               | Academic                                        |
| Chief Guest/s or Resource<br>Person/s | Prof. Dr. N. P. Sawant, Prof. Dr. M. V.<br>Kale |

P.G. Department of Chemistry has organized Wallpaper Exhibition on Tuesday, 29.11.2022. Prof. Dr. N. P. Sawant, Principal and Prof. Dr. M. V. Kale Vice-principal Jaysingpur College Jaysingpur inaugurated Wallpapers exhibition. Mr. P. S. Chougale welcomed chief guest and Prof. Dr. N. P. Sawant gave valuable speech on of this day. 36 M.Sc - II students participated in this exhibition. Dr. S. R. Sabale proposed vote of thanks.

Inauguration of Wallpaper by Principal Prof. Dr. N. P. Sawant, and Prof. Dr. M. V. Kale

- aball

Dr. S. R. Sabale Coordinator, M.Sc. Chemistry and Science Association