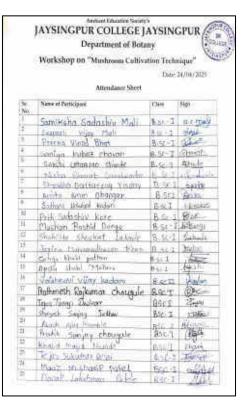

ultivation is an interesting and challenging field that requires skill, knowledge, and patience. As an undergraduate student interested in this field, the department of Botany has organized a workshop on "Mushroom Cultivation technique" for the B.Sc. Botany students on 24<sup>th</sup> April, 2023 at 8:00 am. The students were notified using notice displayed on notice board and on whatsapp group. About 59 students and teachers were participated in the workshop. The competition was started with welcome and felicitation of resource person Mr. Umesh Kharade by Dr. S. D. Umdale. Dr. Umdale has given the short talk about the objectives of the workshop in overall development of the entrepreneurship among the students. He also has suggested various methods of cultivation of edible mushrooms.







Notice Program Brochure Attendance Sheet

After inauguration of workshop Mr. Kharade told before starting the mushroom cultivation, it is essential to choose the right species of mushroom. Different types of mushrooms have different requirements, so it is important to research and select the species that is most suitable for your climate, resources, and goals. He said, the substrate plays crucial for mushroom growth, and it involves sterilizing, pasteurizing, or fermenting the substrate to eliminate any unwanted microorganisms that could compete with the mushroom mycelium.



The mushrooms require a specific environment for growth. The temperature, humidity, and light levels are all critical factors that can affect mushroom growth. During workshop he prepared the mushroom bags for cultiv