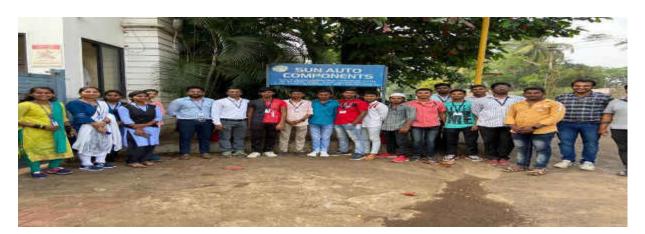

### Name of Activity: Study Tour

| Year:                                 | 2022-23                                        |
|---------------------------------------|------------------------------------------------|
| Name of the Activity:                 | Study tour- West Coast Paper Industry, Dandeli |
| Date:                                 | 31.03.2023 to 1.04.2023                        |
| Venue:                                | West Coast Paper Industry, Dandeli, Gokarna,   |
|                                       | and Murdeshawar Karnataka                      |
| Co-ordinator:                         | Dr. Sandip Sabale                              |
| Organised for:                        | M.Sc. I, M.Sc. II students                     |
| College/class/ staff                  |                                                |
| No. of Participants                   | M: 22 F: 23 staff: 05                          |
| Nature:                               | Academic                                       |
| (e.g. Academic, cultural, sports etc) |                                                |
| Objectives of the Activity            | Study tour as a part of curriculum             |
| Chief Guest/s or Resource Person/s    | 1NA                                            |
| Short Report                          | Department of Chemistry has organised a study  |
|                                       | tour to west coast paper industry, Dandeli,    |
|                                       | Karnataka as a part of their curriculum.       |
| Outcome/Remark                        | Students explored Onsight visit to observe     |
|                                       | actual process in paper industry.              |

<sup>(#</sup> Photos, participant's list with present sheet and other documents are attached)\*

Department of Chemistry has organized Study Tour of M.Sc. (Chemistry) students on 31<sup>th</sup> March and 1<sup>st</sup> April 2023 to West Coast Paper Industry, Dandeli, Karnataka. The purpose of industrial visit is to gain the knowledge about paper Industry. During visit students are gone through various process such as pulp making, washing, curing pressing along with waste water treatment. Total 55 students were participated in this visit along with Dr. S. R. Sabale, Dr. R. S. Dhabbe, Mr. K.R. Kumbhar, Miss. K.I. Awati, Miss. Nafeesa Mujawar. During this visit the Paper industry staff was explained the paper manufacturing process. This visit was organised as a part of academic syllabus. After industrial visit students enjoyed the tour to Gokarna and Murdeshwar, Karnataka.