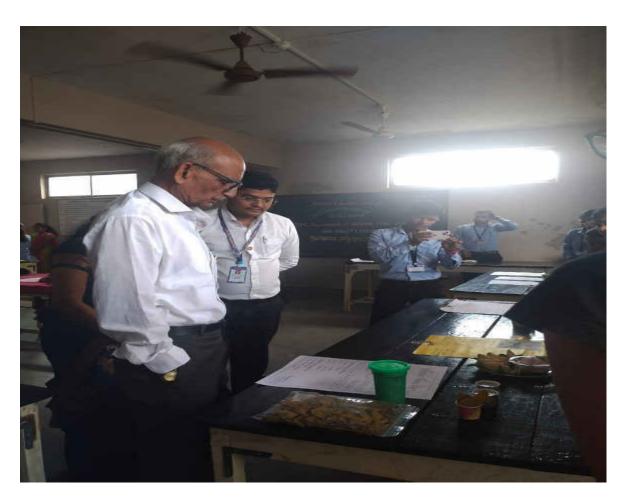

Department of Chemistry has organized poster and model presentations in collaboration with Science Association on Tuesday, 28.02.2023 which is commemorated in the honor of Sir C. V. Raman for his discovery of Raman Effect on 28.02.2023. Dr. S. A. Manjare, Principal Jaysingpur College Jaysingpur Inaugurated the poster and model exhibition. Sh. R. D. Tasgaonkar welcomed chief guest and Sh. K. R. Kumbhar introduced the theme of this day. 66 U.G. and 52 P.G. science students participated in this exhibition. Dr. S. R. Sabale Proposed vote of thanks.

Inauguration of Poster presentation by Principal Dr. S. A. Manjare

aball

Dr. S. R. Sabale Coordinator, M.Sc. Chemistry and Science Association