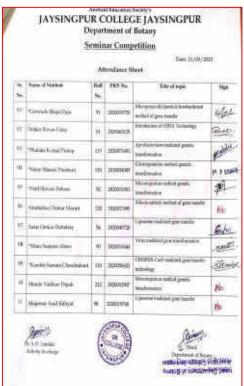

# Anekant Education Society's

# Jaysingpur College, Jaysingpur DEPARTMENT OF BOTANY

AY: 2022-23

### **Seminar Competition-2023**

21st March, 2023

The department of Botany has organized "Seminar Competition" for the B.Sc. III Botany students on Tuesday, 21<sup>st</sup> March, 2023 at 9:00 am. The students were notified using notice displayed on notice board and on whatsapp group. About eight students were participated in the seminar competition.

The competition was started with welcome of participant's guest by Dr. S. D. Umdale. He has given the short talk about the seminar competition in overall development of the students which include enhancement of presentation skills, confidence and student performance. He has suggested various methods and techniques of delivering seminars.







Notice Program Brochure Attendance Sheet

After inaugural talk he announced the seminar competition was started. Based on registration the participants, they delivered the seminars and discussed about various question asked by audiences. Dr. S. D. Umdale has congratulated student participants for successful completion of seminar competition. At the end of activity the student participants gave a short feedback about the competition. The vote of thanks was given by Mr. C. R. Chivate and declared that seminar activity was over.

















Demodas.

Activity In-charge Dr. S. D. Umdale Department of Botany



Prof. Dr. (Mrs.) M. V. Kale Head Department of Botany



# Jaysingpur College, Jaysingpur

# **Activity Report**

# Organised By: **Department of Botany**

| Year: