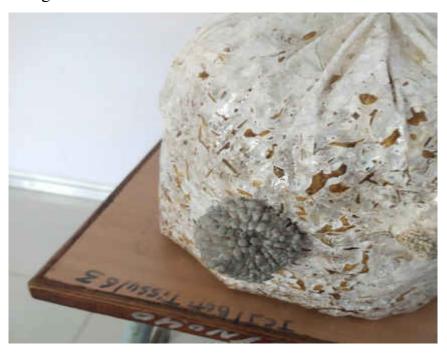

ons are made in the bags.
- 7) Bags are kept at temperature 24±2°C.
- 8) Spawn run takes about two weeks when whole bag becomes white.
- 9) No light or fresh air is required for spawn run.

#### G) Cultivation of Oyster Mushroom Production

- 1) For induction of fruiting, the bags require diffused light and fresh air for 3-4 hours daily for production of normal fruit bodies.
- 2) Large holes are made in the bag.
- 3) In 3-4 flushes, one kg of dry straw can yield 0.5 to 1.0 kg fresh mushrooms.
- 4) The temperature during cropping is kept around below 20°C or around 25°C (depending upon the species) and humidity is maintained above 85%.
- 5) Temperature requirement will vary with the species.
- 6) The development of color will vary with temperature and duration of fruiting body on the bag.



#### Ready to Fruit (RTF) Bags

- 1) If you are staying in urban areas, it may not be possible for you to make or obtain small quantity of spawn, and also wet and heat straw and fill bags.
- 2) Hence it is important that such growers are provided ready-to-fruit bags.
- 3) For growing mushrooms for your own self, particularly in urban areas, ready to fruit bags are now available.
- 4) The fully colonized substrate is already packed inside these bags and all you need to do is cut open the box on one or both sides and start watering.
- 5) Within 10 days or so you will get the first crops.
- 6) By this approach we will be able to get mushrooms of the same variety and thus the next important vocation of packing and marketing can be undertaken







#### H) HARVESTING AND POST-HARVEST STORAGE