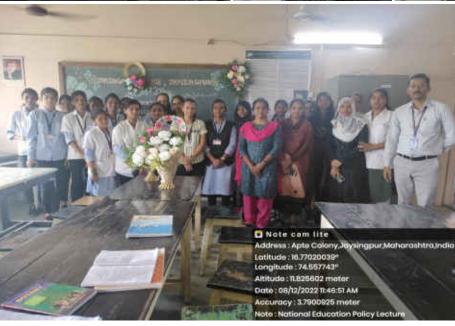

e and some bamboo sticks. He gave few steps to the students for bouquet preparations. After that, the student participants were prepared the bouquet of their own. After preparation of bouquet by students Mr. Agre seen all bouquet and interacted with students by giving few key suggestions to the students.

After the bouquet preparation, he has prepared various floral designs by using whole flowers and petals. The students followed Mr. Shubham Arge and prepared beautiful designs of floral designs and floral rangoli.

The vote of thanks was given by Prof. (Dr.) Mrs. Manisha V. Kale and appreciated the efforts made by Mr. Shubhum Arge and students during the successful completion of the workshop. With the permission chairperson Miss. Sonali Langare has declared that program was over.













#### Ameliant Education Society's JAYSINGPUR COLLEGE JAYSINGPUR Department of Botany Notice

Date: 03/12/2022

All students of B Sc II and III are hereby informed that the workshop on "Flower Amangement and Decoration" (Subject BOTANY) is scheduled on Thursday, 08/12/2022. The interested stanfants make contact with Miss. 5. B. Langare and confirm their participation in workshop

Workshop on "Flower Arrangement and Decoration"

Date 08/12/2022 10:30.am Venue: Botany Department

> Hule Department of Botany



JAYSINGPUR COLLEGE, JAYSINGPUR

Venue Department of Botany

Ms. S. B. Langare Organizing Secretary

Dr. S. D. Umdale Convener Aust Prof. Dept of Setum

Prof. Dr. (Mrs.) M. V. Kale Head, Department of Butany





DEPARTMENT OF BOTANY

| 2      | Workshop on "Floral Decisation |