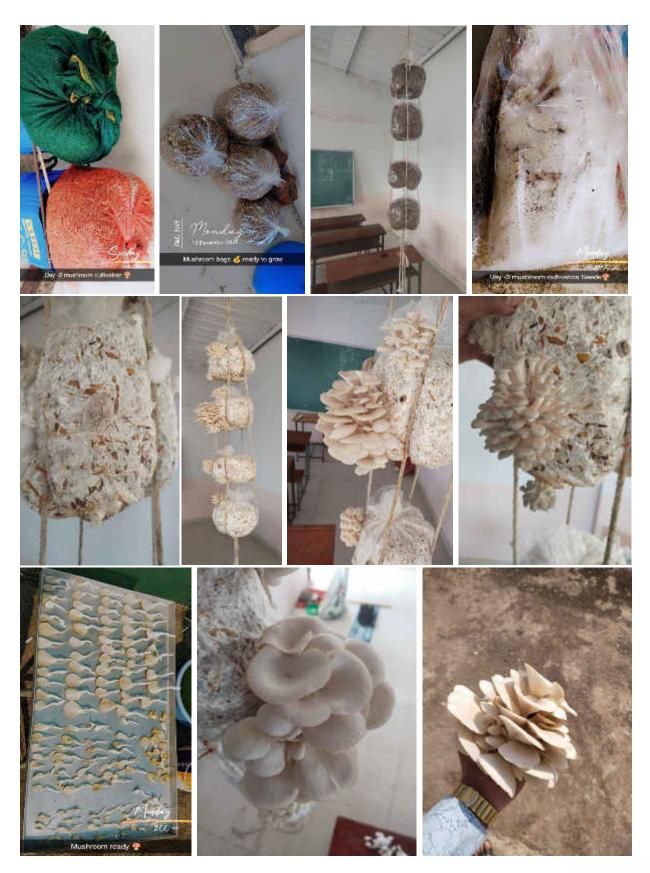

traw of substrate that may be there on the stalk.
- 2) Do not water the bags before harvesting.
- 3) We easily sun dried oyster mushroom in open space.
- 4) The drying temperature should not be high (>60°C) as mushrooms dried at higher temperature do not rehydrate properly and also have poor smell.
- 5) We can powder the dried mushrooms and powder can be added to biscuits, various other bakery products, health foods, etc.
- 6) We can also make pickle of oyster mushroom after blanching just like button mushroom.
- 7) As this mushroom produces lot of spores, students wear masks inside the cropping room.
- 8) A few people may be allergic to mushroom spores.
- 9) The cultivation method of this mushroom is the easiest.

  Cost of cultivation is around Rs. 20-30 per kg under natural conditions







# Jaysingpur College, Jaysingpur

# **Activity Report**

# Organised By: **Department of Botany**

| Year:                                 | 2022-23                                                                                                                                                                                                                                                                                                                                                                                                                                               |
|---------------------------------------|----------------------------------------------------------------------------------------------------------------------------------------------------------------------------