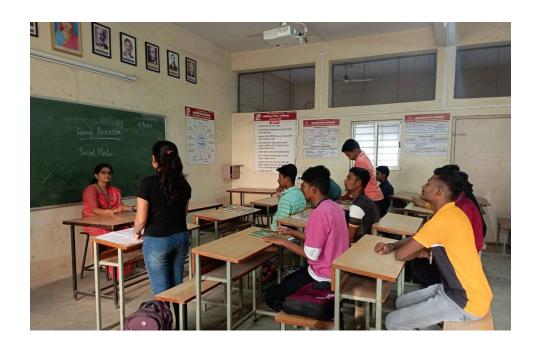

### REPORT ON WALLPAPER EXHIBITION

JAYSINGPUR COLLEGE JAYSINGPUR **ORGANIZED BY** 

# P.G DEPARTMENT OF CHEMISTRY

Tuesday: 29.11.2022

#### Name of Activity: Wallpaper Exhibition

| Year:                                 | 2022-23                                         |
|---------------------------------------|-------------------------------------------------|
| Name of the Activity:                 | Wallpaper Exhibition M.ScII                     |
| Date:                                 | 29.11.2022                                      |
| Venue:                                | Jaysingpur College Jaysingpur                   |
| Co-ordinator:                         | Dr. S. R. Sabale                                |
| Organised for:                        | M.Sc-II Students                                |
| No. of Participants students          | 36                                              |
| Teachers                              | 10                                              |
| Nature:                               | Academic                                        |
| Chief Guest/s or Resource<br>Person/s | Prof. Dr. N. P. Sawant, Prof. Dr. M. V.<br>Kale |

P.G. Department of Chemistry has organized Wallpaper Exhibition on Tuesday, 29.11.2022. Prof. Dr. N. P. Sawant, Principal and Prof. Dr. M. V. Kale Vice-principal Jaysingpur College Jaysingpur inaugurated Wallpapers exhibition. Mr. P. S. Chougale welcomed chief guest and Prof. Dr. N. P. Sawant gave valuable speech on of this day. 36 M.Sc - II students participated in this exhibition. Dr. S. R. Sabale proposed vote of thanks.