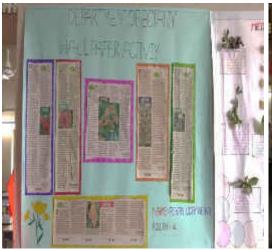

### REPORT ON WALLPAPER EXHIBITION

JAYSINGPUR COLLEGE JAYSINGPUR **ORGANIZED BY** 

# P.G DEPARTMENT OF CHEMISTRY

Tuesday: 29.11.2022

#### Name of Activity: Wallpaper Exhibition

| Year:                                 | 2022-23                                         |
|---------------------------------------|-------------------------------------------------|
| Name of the Activity:                 | Wallpaper Exhibition M.ScII                     |
| Date:                                 | 29.11.2022                                      |
| Venue:                                | Jaysingpur College Jaysingpur                   |
| Co-ordinator:                         | Dr. S. R. Sabale                                |
| Organised for:                        | M.Sc-II Students                                |
| No. of Participants students          | 36                                              |
| Teachers                              | 10                                              |
| Nature:                               | Academic                                        |
| Chief Guest/s or Resource<br>Person/s | Prof. Dr. N. P. Sawant, Prof. Dr. M. V.<br>Kale |

P.G. Department of Chemistry has organized Wallpaper Exhibition on Tuesday, 29.11.2022. Prof. Dr. N. P. Sawant, Principal and Prof. Dr. M. V. Kale Vice-principal Jaysingpur College Jaysingpur inaugurated Wallpapers exhibition. Mr. P. S. Chougale welcomed chief guest and Prof. Dr. N. P. Sawant gave valuable speech on of this day. 36 M.Sc - II students participated in this exhibition. Dr. S. R. Sabale proposed vote of thanks.

Inauguration of Wallpaper by Principal Prof. Dr. N. P. Sawant, and Prof. Dr. M. V. Kale

- aball

Dr. S. R. Sabale Coordinator, M.Sc. Chemistry and Science Association