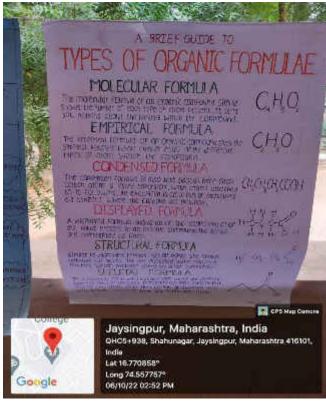

#### Report of the activity- Wallpaper and Poster Presentation

The students of B. Sc. chemistry prepared wall papers on Chemistry in everyday life, Thermodynamics, Green Chemistry, Noble Prize in Chemistry, Chromatography. The wallpapers explained the chemistry behind various terms, principal and rules of chemistry.