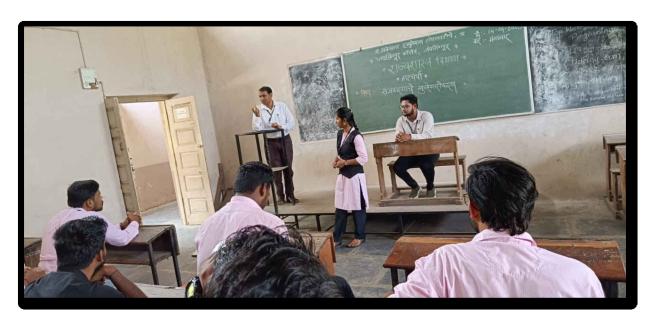

P. G. Department of Chemistry has organized one day seminar on preparation of NET and SET examination in collaboration with Science Association on Friday, 17.03.2023. The workshop was designed as to bring together teachers and students to exchange their views and ideas for a better understanding in the subject. It was a special theme deals with to generate awareness in the subject. It aimed to encourage learning among college teachers and students. The main aim of the workshop was to generate confidence in Chemistry students to face NET and SET examinations. Dr. S. R. Patil, Assistant professor, Department of Zoology welcomes and introduce

the guests Dr. R. S. Dhabbe and Miss. Pradnya Khandagale and gave the foreword.

In first session Dr. R. S. Dhabbe, Assistant Professor, Department of Chemistry, Jaysingpur College, Jaysingpur delivered the lecture, in which he discussed new guidelines and nature of NET examination. He also discussed UGC NET and its details in terms of eligibility, exam pattern. Clear understanding between UGC NET assistant professor and JRF was made known to the students. Tips regarding clearing exams were shared including preparation for Paper I and Paper II. He also spoke about careers in teaching and research. Details on research fellowship and stipend was shared with the students if they obtain for full time PhD. He also shared his experiences to achieve the success in these exams.

In second session Miss. Pradnya Khandagale, research fellow, BARTI delivered the lecture, in which she discussed new guidelines and nature of SET examination. She discussed about SET exam and preparation of SET examination. She also shared her experiences to achieve the success in these exam. During the session number of queries of the students about NET/SET examination has been resolved. This lecture received good response from Students. Miss. N. S. Mujawar proposed vote of thanks.