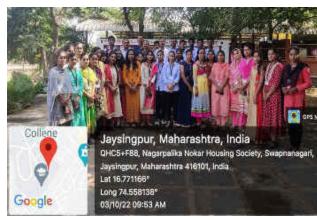

#### नोटीस

B.Sc. — 1 व 11 सर्व विद्यार्थ्यांना कळविण्यात येते की दि. 06 Octomber 2022 रोजी रसायनशास्त्र विभागामध्ये पोस्टर आणि वॉलपेपर, भित्तीपत्रक सादरीकरण चे कार्यक्रम आयोजीत करण्यात आले आहेत. तरी त्या दिवशी सर्वानी उपस्थीत रहावे.

# Jaysingpur College, Jaysingpur Activity Report

Organised By: Department of Chemistry

Jaysingpur College, Jaysingpur

| Year:                                 | 2022                                             |  |
|---------------------------------------|--------------------------------------------------|--|
| Name of the Activity:                 | Wallpaper and Poster Presentation                |  |
| Date:                                 | 06-10-2022                                       |  |
| Venue:                                | Jaysingpur College                               |  |
| Co-ordinator:                         | Dr. R. S. Dhabbe                                 |  |
| Organised for:                        | College/class/ staff                             |  |
| College/class/ staff                  |                                                  |  |
| No. of Participants                   | 82                                               |  |
| Nature:                               | Academic, cultural                               |  |
| (e.g. Academic, cultural, sports etc) |                                                  |  |
| Chief Guest/s or Resource Person/s    | 1. Mr. Raman Kulkarni                            |  |
|                                       | 2. Prof. Dr. N. P. Sawant                        |  |
|                                       | 3.Prof.Dr. B. M. Sargar                          |  |
| Short Report (in English)             | On behalf of Chemistry Department, the wall      |  |
|                                       | paper and poster presentation on various topics  |  |
|                                       | such as non-conventional energy sources,         |  |
|                                       | chemistry of reaction, energy etc. were          |  |
|                                       | celebrated in Jaysingpur college. The various    |  |
|                                       | students from all science departments of college |  |
|                                       | actively participated in this activity           |  |

#### Report of the activity- Wallpaper and Poster Presentation

The students of B. Sc. chemistry prepared wall papers on Chemistry in everyday life, Thermodynamics, Green Chemistry, Noble Prize in Chemistry, Chromatography. The wallpapers explained the chemistry behind various terms, principal and rules of chemistry.

The wallpaper is inaugurated by Mr. Raman Kulkarni, Prof. Dr. N. P. Sawant Ag. Principal, Jaysingpur College, Jaysingpur. The collective efforts of students, staff and non-teaching staff helps to complete the activity successfully.