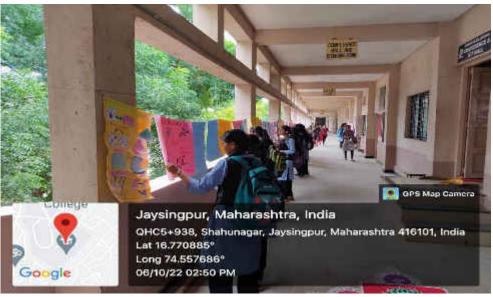

#### Report of the activity- Wallpaper and Poster Presentation

The students of B. Sc. chemistry prepared wall papers on Chemistry in everyday life, Thermodynamics, Green Chemistry, Noble Prize in Chemistry, Chromatography. The wallpapers explained the chemistry behind various terms, principal and rules of chemistry.

The wallpaper is inaugurated by Mr. Raman Kulkarni, Prof. Dr. N. P. Sawant Ag. Principal, Jaysingpur College, Jaysingpur. The collective efforts of students, staff and non-teaching staff helps to complete the activity successfully.