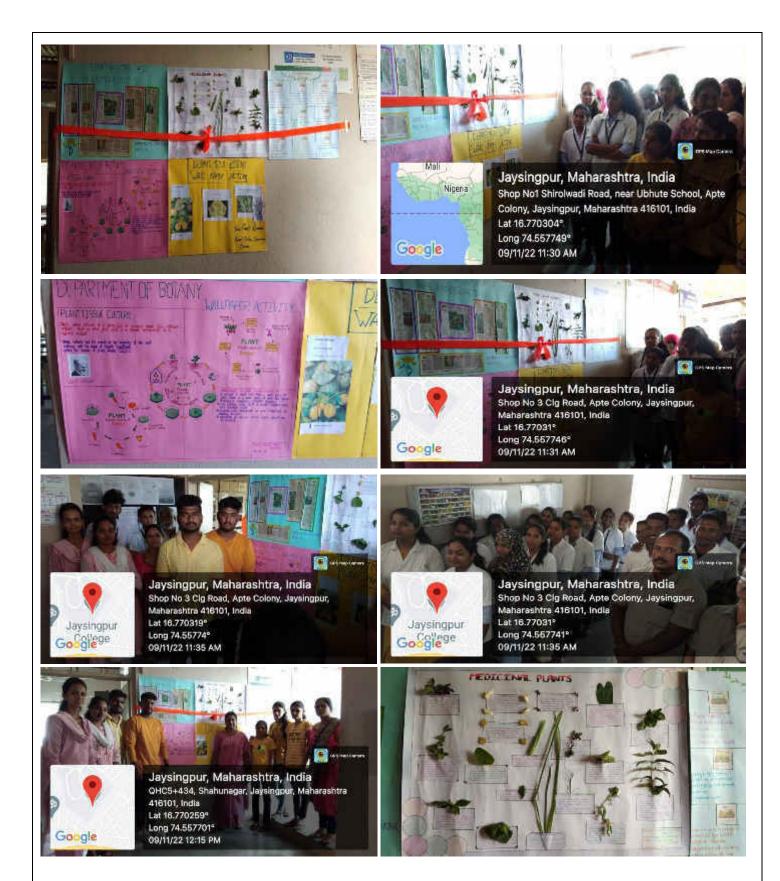

### REPORT ON WALLPAPER EXHIBITION

JAYSINGPUR COLLEGE JAYSINGPUR **ORGANIZED BY** 

# P.G DEPARTMENT OF CHEMISTRY

Tuesday: 29.11.2022

#### Name of Activity: Wallpaper Exhibition

| Year:                                 | 2022-23                                         |
|---------------------------------------|-------------------------------------------------|
| Name of the Activity:                 | Wallpaper Exhibition M.ScII                     |
| Date:                                 | 29.11.2022                                      |
| Venue:                                | Jaysingpur College Jaysingpur                   |
| Co-ordinator:                         | Dr. S. R. Sabale                                |
| Organised for:                        | M.Sc-II Students                                |
| No. of Participants students          | 36                                              |
| Teachers                              | 10                                              |
| Nature:                               | Academic                                        |
| Chief Guest/s or Resource<br>Person/s | Prof. Dr. N. P. Sawant, Prof. Dr. M. V.<br>Kale |

P.G. Department of Chemistry has organized Wallpaper Exhibition on Tuesday, 29.11.2022. Prof. Dr. N. P. Sawant, Principal and Prof. Dr. M. V. Kale Vice-principal Jaysingpur College Jaysingpur inaugurated Wallpapers exhibition. Mr. P. S. Chougale welcomed chief guest and Prof. Dr. N. P. Sawant gave valuable speech on of this day. 36 M.Sc - II students participated in this exhibition. Dr. S. R. Sabale proposed vote of thanks.

Inauguration of Wallpaper by Principal Prof. Dr. N. P. Sawant, and Prof. Dr. M. V. Kale

- aball

Dr. S. R. Sabale Coordinator, M.Sc. Chemistry and Science Association