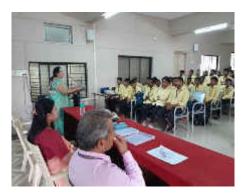

The purpose of research is to inform action. Research must always be of high quality in order to produce knowledge that is applicable to the society for its betterment. It is very important to explore the knowledge amongst students to perform research. Taking this into the consideration, P. G. Department of Chemistry, Jaysingpur College, Jaysingpur has organized a Workshop on Research methodology for M. Sc. II year students on 2<sup>nd</sup> February 2023. Dr. R. S. Dhabbe, Assistant professor, Jaysingpur College, Jaysingpur has introduced and welcomed Dr. Sandip Patil, Director and Founder, Biocyte institute of research and development, Sangli and Associate professor and HOD Dr.

Shivajirao Kadam College of Pharmacy Kasabe Digraj. Almost 56 students and 11 teachers of our college participated in the workshop.

He has discussed methodologies of doing research such as research paper searching, research paper reading, research paper writing and characterization techniques. He also explained in vitro screening techniques. During the session number of queries of the students about research has been resolved. This lecture received good response from participants. Dr. S. R. Sabale proposed vote of thanks.

Dr. R. S. Dhabbe introduced Dr. Sandip Patil

Prof.(Dr) M. V. Kale welcomed Dr. Sandip Patil

Dr. Sandip Patil delivering lecture on research methodology

Vote of Thanks

Dr. S. R. Sabale Coordinator,

M.Sc. Chemistry and Science Association