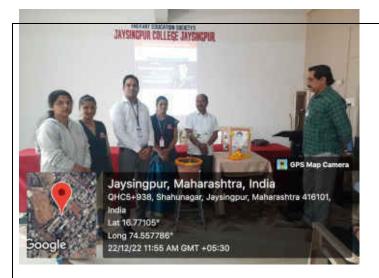

# REPORT ON WORKSHOP ON RESEARCH METHODOLOGY AND IN VITRO SCREENING

JAYSINGPUR COLLEGE JAYSINGPUR **ORGANIZED BY** 

P.G.
DEPARTMENT
OF
CHEMISTRY
AND
SCIENCE
ASSOCIATION

**DST-FIST** 

THURSDAY: 2.02.2023

Jaysingpur College Jaysingpur

P.G. Department of Chemistry and

Science Association

organizes

### One Day Seminar on Research Methodology and In-vitro Screening Model's

Thursday, 2<sup>nd</sup> February 2023@ 11.00 am

**Guest Speaker** 

The purpose of research is to inform action. Research must always be of high quality in order to produce knowledge that is applicable to the society for its betterment. It is very important to explore the knowledge amongst students to perform research. Taking this into the consideration, P. G. Department of Chemistry, Jaysingpur College, Jaysingpur has organized a Workshop on Research methodology for M. Sc. II year students on 2<sup>nd</sup> February 2023. Dr. R. S. Dhabbe, Assistant professor, Jaysingpur College, Jaysingpur has introduced and welcomed Dr. Sandip Patil, Director and Founder, Biocyte institute of research and development, Sangli and Associate professor and HOD Dr.

Shivajirao Kadam College of Pharmacy Kasabe Digraj. Almost 56 students and 11 teachers of our college participated in the workshop.

He has discussed methodologies of doing research such as research paper searching, research paper reading, research paper writing and characterization techniques. He also explained in vitro screening techniques. During the session number of queries of the students about research has been resolved. This lecture received good response from participants. Dr. S. R. Sabale proposed vote of thanks.

Dr. R. S. Dhabbe introduced Dr. Sandip Patil

Prof.(Dr) M. V. Kale welcomed Dr. Sandip Patil

Dr. Sandip Patil delivering lecture on research methodology

Vote of Thanks

Dr. S. R. Sabale Coordinator,

M.Sc. Chemistry and Science Association