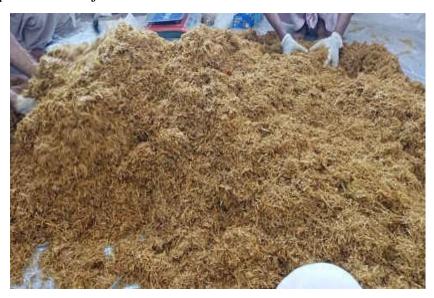

mushroom can be cultivated on wide variety of substrates like wheat straw, paddy straw, maize straw/cobs, cotton hulls, saw dust and so on.
- 2) In fact, it can be grown on any cellulosic waste.
- 3) We have used wheat straw.
- 4) It is more suitable because:
  - a) It can be grown on wide range of agricultural, horticultural and forest wastes.
  - b) There is no need of compositing, its cultivation technique is easy and it can be grown on small scale in huts.
  - c) It can be grown between 20-30°C.
- 5) These species also vary in color.
- 6) It has a short life cycle and mushrooms can be easily sun-dried.
- 7) It is a nutritious mushroom with medicinal benefits (like presence of cholesterol lowering compound -lovastatin) *P. osteratus P. sajor-caju P. citrinopileatus P. djamor P. eous*



# D) Some oyster mushroom species varying in colour and temperature requirement

- 1) The first step is to prepare the substrate.
- 2) Composting of the substrate is not required for cultivation of oyster mushroom species.
- 3) As already mentioned number of cellulosic waste like wheat straw, paddy straw, corn cobs, saw dust, cotton hulls, etc., can be used for cultivation depending upon the availability.
- 4) Most commonly used substrate is wheat straw followed by paddy straw.
- 5) We should ensure that the substrate used is not exposed to rains after harvesting.
- 6) We can pasteurize or sterilize the substrate or even use it as such.



#### **E) Cultivation of Oyster Mushroom Production**

#### a) Use of Straw as such without any Treatment

- 1) We soak the straw in water as such ove