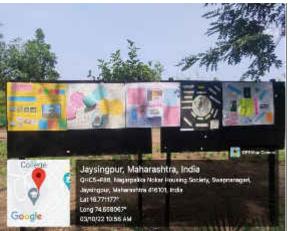

#### Report of the activity- Wallpaper and Poster Presentation

The students of B. Sc. chemistry prepared wall papers on Chemistry in everyday life, Thermodynamics, Green Chemistry, Noble Prize in Chemistry, Chromatography. The wallpapers explained the chemistry behind various terms, principal and rules of chemistry.

The wallpaper is inaugurated by Mr. Raman Kulkarni, Prof. Dr. N. P. Sawant Ag. Principal, Jaysingpur College, Jaysingpur. The collective efforts of students, staff and non-teaching staff helps to complete the activity successfully.