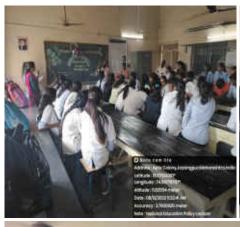

#### नोटीस

B.Sc. — 1 व 11 सर्व विद्यार्थ्यांना कळविण्यात येते की दि. 06 Octomber 2022 रोजी रसायनशास्त्र विभागामध्ये पोस्टर आणि वॉलपेपर, भित्तीपत्रक सादरीकरण चे कार्यक्रम आयोजीत करण्यात आले आहेत. तरी त्या दिवशी सर्वानी उपस्थीत रहावे.

# Jaysingpur College, Jaysingpur Activity Report

Organised By: Department of Chemistry

Jaysingpur College, Jaysingpur

| Year:                                 | 2022                                             |  |
|---------------------------------------|--------------------------------------------------|--|
| Name of the Activity:                 | Wallpaper and Poster Presentation                |  |
| Date:                                 | 06-10-2022                                       |  |
| Venue:                                | Jaysingpur College                               |  |
| Co-ordinator:                         | Dr. R. S. Dhabbe                                 |  |
| Organised for:                        | College/class/ staff                             |  |
| College/class/ staff                  |                                                  |  |
| No. of Participants                   | 82                                               |  |
| Nature:                               | Academic, cultural                               |  |
| (e.g. Academic, cultural, sports etc) |                                                  |  |
| Chief Guest/s or Resource Person/s    | 1. Mr. Raman Kulkarni                            |  |
|                                       | 2. Prof. Dr. N. P. Sawant                        |  |
|                                       | 3.Prof.Dr. B. M. Sargar                          |  |
| Short Report (in English)             | On behalf of Chemistry Department, the wall      |  |
|                                       | paper and poster presentation on various topics  |  |
|                                       | such as non-conventional energy sources,         |  |
|                                       | chemistry of reaction, energy etc. were          |  |
|                                       | celebrated in Jaysingpur college. The various    |  |
|                                       | students from all science departments of college |  |
|                                       | actively participated in this activity           |  |