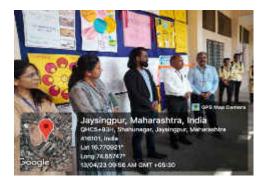

P.G. Department of Chemistry has organized Wallpaper Exhibition on Tuesday, 29.11.2022. Prof. Dr. N. P. Sawant, Principal and Prof. Dr. M. V. Kale Vice-principal Jaysingpur College Jaysingpur inaugurated Wallpapers exhibition. Mr. P. S. Chougale welcomed chief guest and Prof. Dr. N. P. Sawant gave valuable speech on of this day. 36 M.Sc - II students participated in this exhibition. Dr. S. R. Sabale proposed vote of thanks.

Inauguration of Wallpaper by Principal Prof. Dr. N. P. Sawant, and Prof. Dr. M. V. Kale

- aball

Dr. S. R. Sabale Coordinator, M.Sc. Chemistry and Science Association