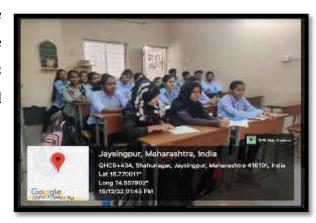

P. G. Department of Chemistry has organized one day seminar on preparation of NET and SET examination in collaboration with Science Association on Friday, 17.03.2023. The workshop was designed as to bring together teachers and students to exchange their views and ideas for a better understanding in the subject. It was a special theme deals with to generate awareness in the subject. It aimed to encourage learning among college teachers and students. The main aim of the workshop was to generate confidence in Chemistry students to face NET and SET examinations. Dr. S. R. Patil, Assistant professor, Department of Zoology welcomes and introduce

the guests Dr. R. S. Dhabbe and Miss. Pradnya Khandagale and gave the foreword.

In first session Dr. R. S. Dhabbe, Assistant Professor, Department of Chemistry, Jaysingpur College, Jaysingpur delivered the lecture, in which he discussed new guidelines and nature of NET examination. He also discussed UGC NET and its details in terms of eligibility, exam pattern. Clear understanding between UGC NET assistant professor and JRF was made known to the students. Tips regarding clearing exams were shared including preparation for Paper I and Paper II. He also spoke about careers in teaching and research. Details on research fellowship and stipend was shared with the students if they obtain for full time PhD. He also shared his experiences to achieve the success in these exams.

In second session Miss. Pradnya Khandagale, research fellow, BARTI delivered the lecture, in which she discussed new guidelines and nature of SET examination. She discussed about SET exam and preparation of SET examination. She also shared her experiences to achieve the success in these exam. During the session number of queries of the students about NET/SET examination has been resolved. This lecture received good response from Students. Miss. N. S. Mujawar proposed vote of thanks.

Dr. S. R. Patil welcomed Dr. R. S. Dhabbe and Miss. P. Khandagale

Dr. R. S. Dhabbe delivered the lecture on NET examination preparation

Miss. Pradnya Khandagale delivered the lecture on SET examination preparation