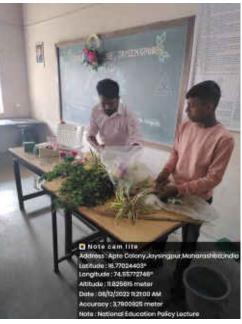

and some bamboo sticks. He gave few steps to the students for bouquet preparations. After that, the student participants were prepared the bouquet of their own. After preparation of bouquet by students Mr. Agre seen all bouquet and interacted with students by giving few key suggestions to the students.

After the bouquet preparation, he has prepared various floral designs by using whole flowers and petals. The students followed Mr. Shubham Arge and prepared beautiful designs of floral designs and floral rangoli.

The vote of thanks was given by Prof. (Dr.) Mrs. Manisha V. Kale and appreciated the efforts made by Mr. Shubhum Arge and students during the successful completion of the workshop. With the permission chairperson Miss. Sonali Langare has declared that program was over.













#### Ameliant Education Society's JAYSINGPUR COLLEGE JAYSINGPUR Department of Botany Notice

Date: 03/12/2022

All students of B Sc II and III are hereby informed that the workshop on "Flower Amangement and Decoration" (Subject BOTANY) is scheduled on Thursday, 08/12/2022. The interested stanfants make contact with Miss. 5. B. Langare and confirm their participation in workshop

Workshop on "Flower Arrangement and Decoration"

Date 08/12/2022 10:30.am Venue: Botany Department

> Hule Department of Botany



JAYSINGPUR COLLEGE, JAYSINGPUR

Venue Department of Botany

Ms. S. B. Langare Organizing Secretary

Dr. S. D. Umdale Convener Aust Prof. Dept of Setum

Prof. Dr. (Mrs.) M. V. Kale Head, Department of Butany





DEPARTMENT OF BOTANY

| 2      | Workshop on "Floral Decisation |