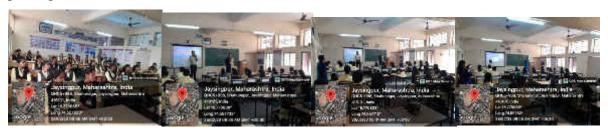

Dr. S. R. Sabale welcomed Dr. R. D. Kale Department of Physics, Jaysingpur College, Jaysingpur

Mr. V. V. Gawade interacting with the students during spectrofluorometer hands-on training session

Dr. S. J. Mane-Gavade interacting with the students during UV-Vis spectrophotometer hands-on training session