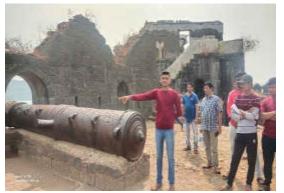

ited fort to study leadership style and strategic management of "*Chatrapati Shivaji Maharaj*" in the form of innovator, self motivated, self directive personality and use of Management Principles under his leadership as "*Chatrapati Shivaji Maharaj*" is well known as *Management Guru*.

After visit to the fish market, students visited Janjira Sea Fort. They seek knowledge of historical importance of the sea fort and also observed trading activities at tourist places, marketing and selling strategies of local shopkeeper's etc. During the course students also enjoyed the fun of sea shore at Shrivardhan as picnic entertainment. Total 45 students from M. Com. I were participated in this tour.



Raigad Fort Pachad: Jijabai Mata Samadhi



Janjira Fort: Praveshdwar



Students at Raigad Fort



Student Mr. Manoj sharing Historical Importance



Shrivardhan Beach

# **Experiential Learning - Educational Tour arranged by the Students**

#### Date- 7/3/23 and 8/3/23

Two days educational tour was arranged by Department of Commerce to study trading and marketing skills at tourist places andleadership style and strategic management of "*Chatrapati Shivaji Maharaj*" in the form of innovator, self motivated, self directive personality and use of Management Principles under his leadership as "*Chatrapati Shivaji Maharaj*" is well known as *Management Guru*atJanjira and Raigad (a historical place) on 7<sup>th</sup> and 8<sup>th</sup> March, 2023.

We feel proud to mention all the arrangements regarding collection of fees, finalizing bus, bus fare, stay facilities, activities to be condu