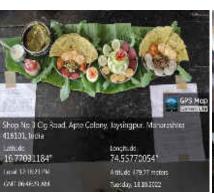

#### Report of the activity- Wallpaper and Poster Presentation

The students of B. Sc. chemistry prepared wall papers on Chemistry in everyday life, Thermodynamics, Green Chemistry, Noble Prize in Chemistry, Chromatography. The wallpapers explained the chemistry behind various terms, principal and rules of chemistry.

The wallpaper is inaugurated by Mr. Raman Kulkarni, Prof. Dr. N. P. Sawant Ag. Principal, Jaysingpur College, Jaysingpur. The collective efforts of students, staff and non-teaching staff helps to complete the activity successfully.