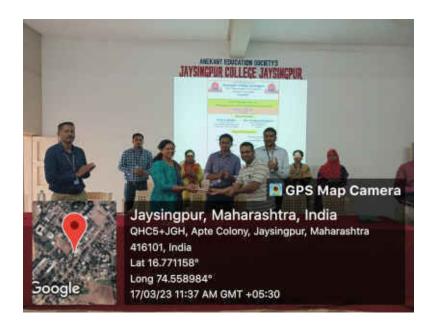

# REPORT ON SEMINAR ON PREPARATION OF NET AND SET EXAMINATION

# JAYSINGPUR COLLEGE JAYSINGPUR

P. G.
DEPARTMENT
OF
CHEMISTRY
AND
SCIENCE
ASSOCIATION

FRIDAY: 17.03.2023

# Jaysingpur College Jaysingpur

P.G. Department of Chemistry Science Association

# One Day Seminar on Preparation for NET and SET examination

Friday, 17<sup>th</sup> March 11.30 am

#### Resource Person

Dr. R. S. Dhabbe,

M.Sc. Ph.D. NET
Assistant Professor in Chemistry,
Jaysingpur College Jaysingpur

Miss Pradnya Khandagale,

M.Sc. LLB. Bed., SET Research Fellow, BARTI

P. G. Department of Chemistry has organized one day seminar on preparation of NET and SET examination in collaboration with Science Association on Friday, 17.03.2023. The workshop was designed as to bring together teachers and students to exchange their views and ideas for a better understanding in the subject. It was a special theme deals with to generate awareness in the subject. It aimed to encourage learning among college teachers and students. The main aim of the workshop was to generate confidence in Chemistry students to face NET and SET examinations. Dr. S. R. Patil, Assistant professor, Department of Zoology welcomes and introduce

the guests Dr. R. S. Dhabbe and Miss. Pradnya Khandagale and gave the foreword.

In first session Dr. R. S. Dhabbe, Assistant Professor, Department of Chemistry, Jaysingpur College, Jaysingpur delivered the lecture, in which he discussed new guidelines and nature of NET examination. He also discussed UGC NET and its details in terms of eligibility, exam pattern. Clear understanding between UGC NET assistant professor and JRF was made known to the students. Tips regarding clearing exams were shared including preparation for Paper I and Paper II. He also spoke about careers in teaching and research. Details on research fellowship and stipend was shared with the students if they obtain for full time PhD. He also shared his experiences to achieve the success in these exams.

In second session Miss. Pradnya Khandagale, research fellow, BARTI delivered the lecture, in which she discussed new guidelines and nature of SET examination. She discussed about SET exam and preparation of SET examination. She also shared her experiences to achieve the success in these exam. During the session number of queries of the students about NET/SET examination has been resolved. This lecture received good response from Students. Miss. N. S. Mujawar proposed vote of thanks.

Dr. S. R. Patil welcomed Dr. R. S. Dhabbe and Miss. P. Khandagale

Dr. R. S. Dhabbe delivered the lecture on NET examination preparation

Miss. Pradnya Khandagale delivered the lecture on SET examination preparation