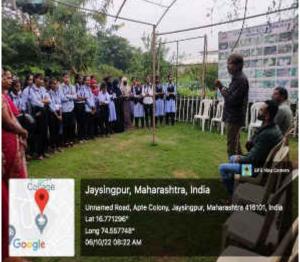

P.G. Department of Chemistry has organized Wallpaper Exhibition on Tuesday, 29.11.2022. Prof. Dr. N. P. Sawant, Principal and Prof. Dr. M. V. Kale Vice-principal Jaysingpur College Jaysingpur inaugurated Wallpapers exhibition. Mr. P. S. Chougale welcomed chief guest and Prof. Dr. N. P. Sawant gave valuable speech on of this day. 36 M.Sc - II students participated in this exhibition. Dr. S. R. Sabale proposed vote of thanks.

Inauguration of Wallpaper by Principal Prof. Dr. N. P. Sawant, and Prof. Dr. M. V. Kale

- aball

Dr. S. R. Sabale Coordinator, M.Sc. Chemistry and Science Association