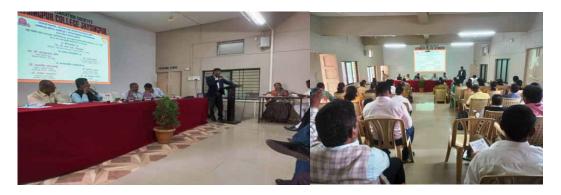

# REPORT ON WORKSHOP ON HANDS ON OF ANALYTICAL INSTRUMENTATION

# JAYSINGPUR COLLEGE JAYSINGPUR

**ORGANIZED BY** 

P. G.
DEPARTMENT
OF
CHEMISTRY
AND
SCIENCE
ASSOCIATION

**DST-FIST** 

Friday and Saturday: 03.02.2023 and 04-02-2023

P. G. Department of Chemistry and DST-FIST Analytical instrumentation laboratory has organized workshop on Hands on of Analytical instrumentation in collaboration with Science Association on Friday and Saturday 03.02.2023 and 04.02.2023. Dr. S. R. Sabale, M. Sc. Coordinator welcomed Dr. R. D. Kale, convener and all M. Sc. Students. Dr. S. J. Mane-Gavade introduced the theme of this day. The main theme of this workshop was to make the students aware regarding the sophisticated instruments UV Visible spectrophotometer, FTIR spectrophotometer, AAS, BET, HPLC, GC, and Fluorescence spectrometer housed in DST-FIST

laboratory. The workshop includes Hands on Training sessions on the sophisticated instruments.

All the students were divided into two groups for receiving effective hands-on training on instruments. Dr. R. S. Dhabbe (for HPLC), Mr. P. S. Chougale (for FTIR), Miss. A. A. Koli (for BET), Dr. S. R. Sabale (for GC) and Dr. S. J. Mane-Gavade (for UV) gave hands on training to students.