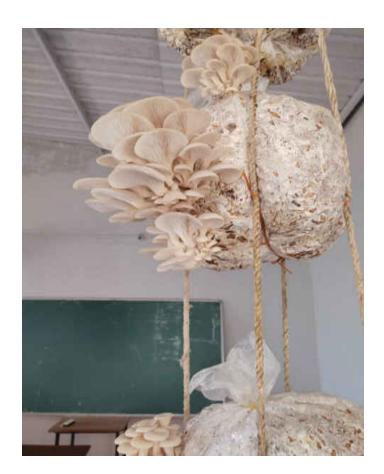

tah Mansur Mader (Melail)   | -0-       | DOM            |  |  |





Department of Botany

# JAYSINGPUR COLLEGE, JAYSINGPUR DEPARTMENT OF BOTANY

# **ONE DAY WORKSHOP**

On

# "CULTIVATION OF OYSTER MUSHROOM"

Class-B.Sc. III

2022-23



# A REPORT OF WORKSHOP ON "CULTIVATION OF OYSTER MUSHROOM" FOR B.SC. III

The department of botany has organized one day workshop on cultivation of Oyster mushrooms on 12<sup>th</sup> December 2022. Mr. Umesh Kharade, Assistant Professor, Department of Food Science and Quality Control has delivered a lecture and demonstrated the techniques of mushroom cultivation. Total 12 students were participated in the workshop. After completion of the workshop, a project on cultivation of mushrooms is allotted to them and they satisfactorily completed this project.



### **CULTIVATION OF OYSTER MUSHROOM**

#### A) INTRODUCTION

- 1) Oyster mushroom is the second most important mushroom in terms of production in the world and also in India.
- 2) Oyster mushroom is scientifically known as *Pleurotus*.
- 3) It is very popular in China, Japan and various other East Asian countries including India.
- 4) Its shape is like an oyster or big spoon with stalk on one side and gills on the lower side.
- 5) Number of species of *Pleurotus* has been cultivated as a result of which we get Oyster mushrooms of all colors like white, grey, yellow, pink, etc.
- 6) Some of the commonly cultivated species are *Pleurotus oesteratus*, *P. sapidus*, *P. florida*, *P. sajor-caju*, *P. djamor*, *P. eous*, *P. citrinopileatus*, *P. flabellatus*, *P. eryngii* etc.
- 7) Its cult