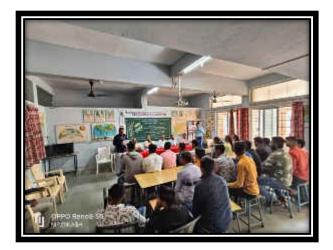

P. G. Department of Chemistry and DST-FIST Analytical instrumentation laboratory has organized workshop on Hands on of Analytical instrumentation in collaboration with Science Association on Friday and Saturday 03.02.2023 and 04.02.2023. Dr. S. R. Sabale, M. Sc. Coordinator welcomed Dr. R. D. Kale, convener and all M. Sc. Students. Dr. S. J. Mane-Gavade introduced the theme of this day. The main theme of this workshop was to make the students aware regarding the sophisticated instruments UV Visible spectrophotometer, FTIR spectrophotometer, AAS, BET, HPLC, GC, and Fluorescence spectrometer housed in DST-FIST

laboratory. The workshop includes Hands on Training sessions on the sophisticated instruments.

All the students were divided into two groups for receiving effective hands-on training on instruments. Dr. R. S. Dhabbe (for HPLC), Mr. P. S. Chougale (for FTIR), Miss. A. A. Koli (for BET), Dr. S. R. Sabale (for GC) and Dr. S. J. Mane-Gavade (for UV) gave hands on training to students.