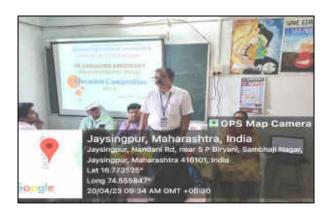

COMPETITION on the occasion of **DR. BABASAHEB AMBEDKAR'S BIRTH ANNIVERSARY** on **20<sup>th</sup> March, 2023** at 09:00 am at Department of English. Twelve students from various faculties participated in the program and thirty-six students attended the programme. Head of the department of English, Dr. Sunanda Shelake welcomed the guest and students.

Dr. Sunanda Shelake honored the chief guests' vice-principal Prof. Dr. Bansode Sir and NAAC Co-ordinator Prof. Dr. Ghatage Sir, as well as the experts Dr. S.G. Sansuddi and Mr. B.N.Kumbhar. The chief guests expressed their thoughts on Dr. Babasaheb Ambedkar and extended best wishes to the students for the competitions.

Mrs.S.G.Patil and Mr.K.S.Patil helped in conducting the program successfully. Mr.A.D.Shinde assisted in technical issues.



The Chief Guest Prof. Dr. Ghatge Sir expressing his thoughts



Student speaking in Elocution Competition

Dr. Sunanda S. Shelake

Hind

Cepartment of English

Jaysingpur Cellinge, Jaysingpur

# Jaysingpur College, Jaysingpur

Academic Year 2022-23

### **Attendance Sheet**

# Jaysingpur College, Jaysingpur DEPARTMENT OF ENGLISH Elocution Competition

Attendance Sheet

Date: 03/02/2023

| No. | Student Name                | Class                                          | Sign         |
|-----|-----------------------------|------------------------------------------------|--------------|
| 1   | Kanishma Ashok Yadav        | B-A I                                          | Kirishigna   |
| 2   | Rizh Rafik Atlax            | B-A-TII                                        | R.R. AHCIS   |