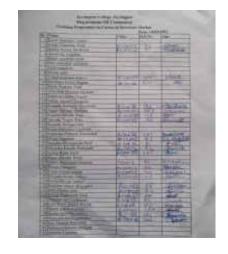

Venue: Conference Hall, Jaysingpur College Jaysingpur

Name of Activity: One day seminar on preparation for NET and SET examination

| Year:                                 | 2022-23                                                                                                                                                     |
|---------------------------------------|-------------------------------------------------------------------------------------------------------------------------------------------------------------|
| Date:                                 | 17.03.2023                                                                                                                                                  |
| Venue:                                | Jaysingpur College Jaysingpur,<br>Conference Hall                                                                                                           |
| Co-ordinator:                         | Dr. S. R. Sabale                                                                                                                                            |
| Organised for:                        | M. Sc. Students                                                                                                                                             |
| No. of Participants students          | 81                                                                                                                                                          |
| Nature:                               | Academic                                                                                                                                                    |
| Chief Guest/s or Resource<br>Person/s | <ol> <li>Dr. R. S. Dhabbe, Assistant professor,<br/>Jaysingpur College, Jaysingpur</li> <li>Miss. Pradnya Khandagale, Research<br/>fellow, BARTI</li> </ol> |