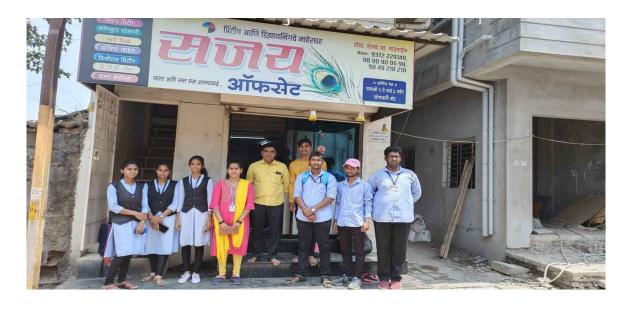

# Jaysingpur College, Jaysingpur Activity Report

Organised By: Department of Chemistry

Jaysingpur College, Jaysingpur

| Year:                                 | 2022                                             |  |
|---------------------------------------|--------------------------------------------------|--|
| Name of the Activity:                 | Wallpaper and Poster Presentation                |  |
| Date:                                 | 06-10-2022                                       |  |
| Venue:                                | Jaysingpur College                               |  |
| Co-ordinator:                         | Dr. R. S. Dhabbe                                 |  |
| Organised for:                        | College/class/ staff                             |  |
| College/class/ staff                  |                                                  |  |
| No. of Participants                   | 82                                               |  |
| Nature:                               | Academic, cultural                               |  |
| (e.g. Academic, cultural, sports etc) |                                                  |  |
| Chief Guest/s or Resource Person/s    | 1. Mr. Raman Kulkarni                            |  |
|                                       | 2. Prof. Dr. N. P. Sawant                        |  |
|                                       | 3.Prof.Dr. B. M. Sargar                          |  |
| Short Report (in English)             | On behalf of Chemistry Department, the wall      |  |
|                                       | paper and poster presentation on various topics  |  |
|                                       | such as non-conventional energy sources,         |  |
|                                       | chemistry of reaction, energy etc. were          |  |
|                                       | celebrated in Jaysingpur college. The various    |  |
|                                       | students from all science departments of college |  |
|                                       | actively participated in this activity           |  |