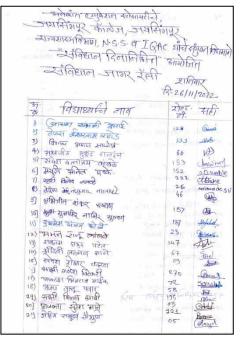

ociety aware with their rights and duties. The       |
|                                              |   | oath of the constitution was also taken on this       |
|                                              |   | occasion.                                             |
| Outcome/Remark                               | : | Students understand the importance of the             |
|                                              |   | constitution.                                         |

(# Photos, participant's list and other documents are attached)

SR. COLLEGE OF

(Dr. K. D. Khaladkar)

Head

Department of Political Science





(Awareness Rally on the occasion of Constitution Day 26/11/2022)



(Dr. K. D. Khaladkar)

Head

Department of Political Science
Jayaingpur College, Jayaingpur



|       | - 01