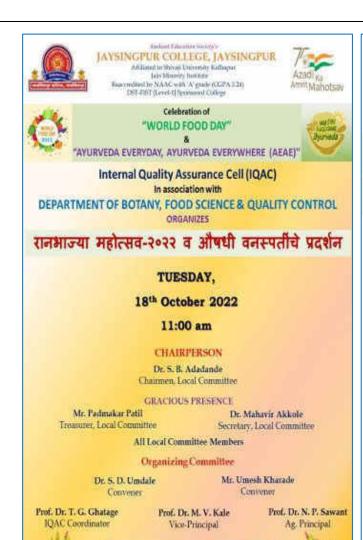

# DEPARTMENT OF CHEMISTRY

6<sup>th</sup> OCTOBER, 2022

# WALL-PAPER AND POSTER PRESENTATION

Mr. Raman Kulkarni Honorary Wildlife Warden

Dr. B. M. Sargar HOD Chemistry Dept.

Mr. R. D. Tasgaonkar Chemistry Dept.

**Dr. S. R. Sabale** Chemistry Dept.

**Dr. G. H. Nikam** Chemistry Dept.0

**Dr. R. S. Dhabbe**Convener

Mr. K. R. Kumbhar Chemistry Dept.

Prof. Dr. T. G. Ghatage
IQAC Coordinator
Chemistry Dept.

**Prof. Dr. M. V. Kale**Vice-Principal

**Prof. Dr. N. P. Sawant** Ag. Principal