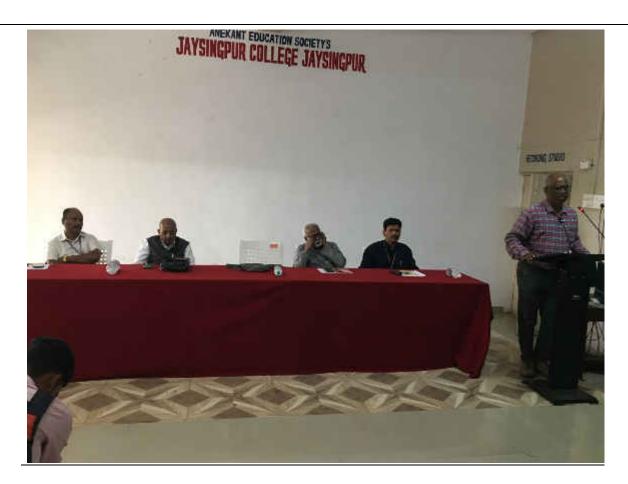

# REPORT ON WORKSHOP ON HANDS ON OF ANALYTICAL INSTRUMENTATION

# JAYSINGPUR COLLEGE JAYSINGPUR

**ORGANIZED BY** 

P. G.
DEPARTMENT
OF
CHEMISTRY
AND
SCIENCE
ASSOCIATION

**DST-FIST** 

Friday and Saturday: 03.02.2023 and 04-02-2023