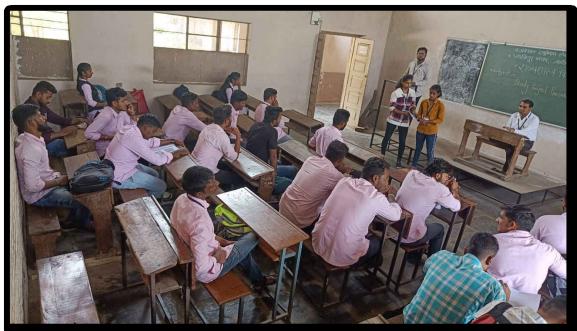

Venue: Conference Hall, Jaysingpur College Jaysingpur

Name of Activity: One day seminar on preparation for NET and SET examination

| Year:                                 | 2022-23                                                                                                                                                     |
|---------------------------------------|-------------------------------------------------------------------------------------------------------------------------------------------------------------|
| Date:                                 | 17.03.2023                                                                                                                                                  |
| Venue:                                | Jaysingpur College Jaysingpur,<br>Conference Hall                                                                                                           |
| Co-ordinator:                         | Dr. S. R. Sabale                                                                                                                                            |
| Organised for:                        | M. Sc. Students                                                                                                                                             |
| No. of Participants students          | 81                                                                                                                                                          |
| Nature:                               | Academic                                                                                                                                                    |
| Chief Guest/s or Resource<br>Person/s | <ol> <li>Dr. R. S. Dhabbe, Assistant professor,<br/>Jaysingpur College, Jaysingpur</li> <li>Miss. Pradnya Khandagale, Research<br/>fellow, BARTI</li> </ol> |

P. G. Department of Chemistry has organized one day seminar on preparation of NET and SET examination in collaboration with Science Association on Friday, 17.03.2023. The workshop was designed as to bring together teachers and students to exchange their views and ideas for a better understanding in the subject. It was a special theme deals with to generate awareness in the subject. It aimed to encourage learning among college teachers and students. The main aim of the workshop was to generate confidence in Chemistry students to face NET and SET examinations. Dr. S. R. Patil, Assistant professor, Department of Zoology welcomes and introduce

Dr. S. R. Patil welcomed Dr. R. S. Dhabbe and Miss. P. Khandagale

Dr. R. S. Dhabbe delivered the lecture on NET examination preparation

Miss. Pradnya Khandagale delivered the lecture on SET examination preparation