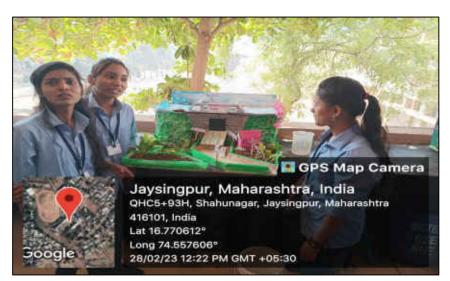

Department of Chemistry has organized poster and model presentations in collaboration with Science Association on Tuesday, 28.02.2023 which is commemorated in the honor of Sir C. V. Raman for his discovery of Raman Effect on 28.02.2023. Dr. S. A. Manjare, Principal Jaysingpur College Jaysingpur Inaugurated the poster and model exhibition. Sh. R. D. Tasgaonkar welcomed chief guest and Sh. K. R. Kumbhar introduced the theme of this day. 66 U.G. and 52 P.G. science students participated in this exhibition. Dr. S. R. Sabale Proposed vote of thanks.

Inauguration of Poster presentation by Principal Dr. S. A. Manjare

aball

Dr. S. R. Sabale Coordinator, M.Sc. Chemistry and Science Association