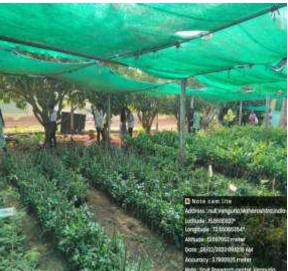

|
| 13 | Piper nigram              | Piperaceae     |
| 14 | Psidium guajava           | Myrtaceae      |
| 15 | Artocarpous heterophyllus | Moraceae       |
| 16 | Calamus rotang            | Arecaceae      |
| 17 | Mucuna monosperma         | Fabaceae       |
| 18 | Callicarpa formosana      | Lamiaceae      |
| 19 | Hardwickia binata         | Fabaceae       |
| 20 | Barringtonia acutangula   | Lecythidaceae  |
| 21 | Manilkara zapota          | Sapotaceae     |
| 22 | Cinnamomum tamala         | Lauraceae      |
| 23 | Phyllanthus emblica       | Phyllanthaceae |
| 24 | Couroupita guianensis     | Lecythidaceae  |
| 25 | <u>Citrus lemon</u>       | Rutaceae       |
| 26 | Diospyros blancoi         | Ebenaceae      |
| 27 | Annona reticulata         | Annonaceae     |

























After visit and collection of the plants of botanical interest, we left Amboli at 3:30 pm. On the same day we reach our return destination (Jaysingpur) at about 07:30 pm. The Botanical study tour increased our knowledge about nature, environment, lone and wealth of mind by receiving the ideas. We enjoyed this tour and also knew many plants in the nature. This botanical excursion was fruitful.

Amorda?

Tour In-charge

Head
Department of Botany

Head,
Department of Botany



# Jaysingpur College, Jaysingpur

# **Activity Report**

## Organised By: **Department of Botany**

| Year:                                 | 2022-23                                              |  |
|---------------------------------------|------------------------------------------------------|--|
| Name of t