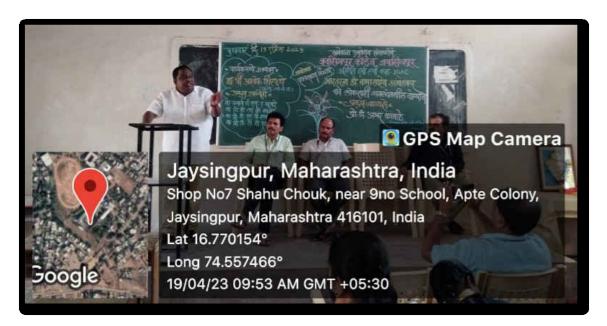

The purpose of research is to inform action. Research must always be of high quality in order to produce knowledge that is applicable to the society for its betterment. It is very important to explore the knowledge amongst students to perform research. Taking this into the consideration, P. G. Department of Chemistry, Jaysingpur College, Jaysingpur has organized a Workshop on Research methodology for M. Sc. II year students on 2<sup>nd</sup> February 2023. Dr. R. S. Dhabbe, Assistant professor, Jaysingpur College, Jaysingpur has introduced and welcomed Dr. Sandip Patil, Director and Founder, Biocyte institute of research and development, Sangli and Associate professor and HOD Dr.

Shivajirao Kadam College of Pharmacy Kasabe Digraj. Almost 56 students and 11 teachers of our college participated in the workshop.

He has discussed methodologies of doing research such as research paper searching, research paper reading, research paper writing and characterization techniques. He also explained in vitro screening techniques. During the session number of queries of the students about research has been resolved. This lecture received good response from participants. Dr. S. R. Sabale proposed vote of thanks.

Dr. R. S. Dhabbe introduced Dr. Sandip Patil

Prof.(Dr) M. V. Kale welcomed Dr. Sandip Patil

Dr. Sandip Patil delivering lecture on research methodology

Vote of Thanks

Dr. S. R. Sabale Coordinator,

M.Sc. Chemistry and Science Association