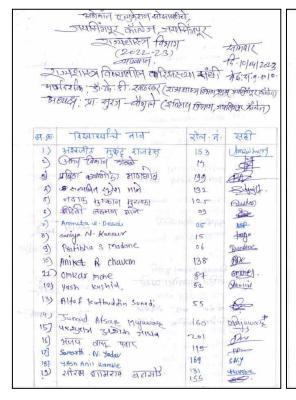

# Jaysingpur College, Jaysingpur Activity Report

Organised By: Department of Chemistry

Jaysingpur College, Jaysingpur

| Year:                                 | 2022                                             |  |
|---------------------------------------|--------------------------------------------------|--|
| Name of the Activity:                 | Wallpaper and Poster Presentation                |  |
| Date:                                 | 06-10-2022                                       |  |
| Venue:                                | Jaysingpur College                               |  |
| Co-ordinator:                         | Dr. R. S. Dhabbe                                 |  |
| Organised for:                        | College/class/ staff                             |  |
| College/class/ staff                  |                                                  |  |
| No. of Participants                   | 82                                               |  |
| Nature:                               | Academic, cultural                               |  |
| (e.g. Academic, cultural, sports etc) |                                                  |  |
| Chief Guest/s or Resource Person/s    | 1. Mr. Raman Kulkarni                            |  |
|                                       | 2. Prof. Dr. N. P. Sawant                        |  |
|                                       | 3.Prof.Dr. B. M. Sargar                          |  |
| Short Report (in English)             | On behalf of Chemistry Department, the wall      |  |
|                                       | paper and poster presentation on various topics  |  |
|                                       | such as non-conventional energy sources,         |  |
|                                       | chemistry of reaction, energy etc. were          |  |
|                                       | celebrated in Jaysingpur college. The various    |  |
|                                       | students from all science departments of college |  |
|                                       | actively participated in this activity           |  |