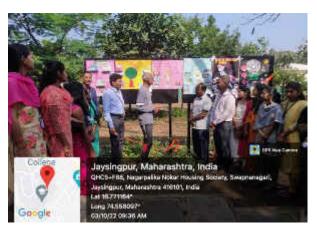

P.G. Department of Chemistry has organized Wallpaper Exhibition on Tuesday, 29.11.2022. Prof. Dr. N. P. Sawant, Principal and Prof. Dr. M. V. Kale Vice-principal Jaysingpur College Jaysingpur inaugurated Wallpapers exhibition. Mr. P. S. Chougale welcomed chief guest and Prof. Dr. N. P. Sawant gave valuable speech on of this day. 36 M.Sc - II students participated in this exhibition. Dr. S. R. Sabale proposed vote of thanks.

Inauguration of Wallpaper by Principal Prof. Dr. N. P. Sawant, and Prof. Dr. M. V. Kale

- aball

Dr. S. R. Sabale Coordinator, M.Sc. Chemistry and Science Association