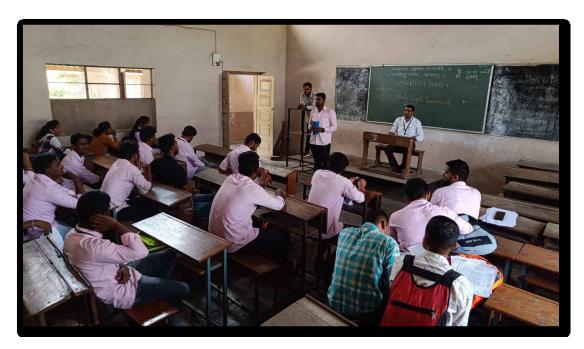

Venue: Conference Hall, Jaysingpur College Jaysingpur

Name of Activity: One day seminar on preparation for NET and SET examination

| Year:                                 | 2022-23                                                                                                                                                     |
|---------------------------------------|-------------------------------------------------------------------------------------------------------------------------------------------------------------|
| Date:                                 | 17.03.2023                                                                                                                                                  |
| Venue:                                | Jaysingpur College Jaysingpur,<br>Conference Hall                                                                                                           |
| Co-ordinator:                         | Dr. S. R. Sabale                                                                                                                                            |
| Organised for:                        | M. Sc. Students                                                                                                                                             |
| No. of Participants students          | 81                                                                                                                                                          |
| Nature:                               | Academic                                                                                                                                                    |
| Chief Guest/s or Resource<br>Person/s | <ol> <li>Dr. R. S. Dhabbe, Assistant professor,<br/>Jaysingpur College, Jaysingpur</li> <li>Miss. Pradnya Khandagale, Research<br/>fellow, BARTI</li> </ol> |

P. G. Department of Chemistry has organized one day seminar on preparation of NET and SET examination in collaboration with Science Association on Friday, 17.03.2023. The workshop was designed as to bring together teachers and students to exchange their views and ideas for a better understanding in the subject. It was a special theme deals with to generate awareness in the subject. It aimed to encourage learning among college teachers and students. The main aim of the workshop was to generate confidence in Chemistry students to face NET and SET examinations. Dr. S. R. Patil, Assistant professor, Department of Zoology welcomes and introduce

Dr. S. R. Patil welcomed Dr. R. S. Dhabbe and Miss. P. Khandagale

Dr. R. S. Dhabbe delivered the lecture on NET examination preparation

Miss. Pradnya Khandagale delivered the lecture on SET examination preparation