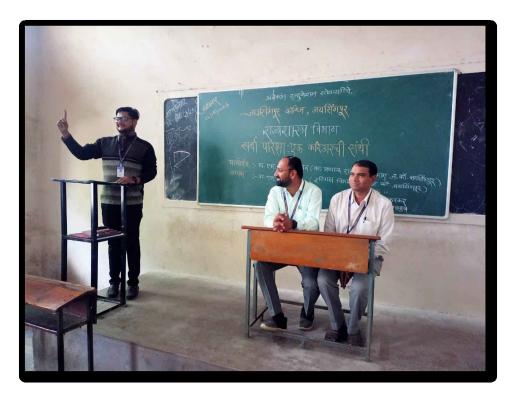

#### नोटीस

B.Sc. — 1 व 11 सर्व विद्यार्थ्यांना कळविण्यात येते की दि. 06 Octomber 2022 रोजी रसायनशास्त्र विभागामध्ये पोस्टर आणि वॉलपेपर, भित्तीपत्रक सादरीकरण चे कार्यक्रम आयोजीत करण्यात आले आहेत. तरी त्या दिवशी सर्वानी उपस्थीत रहावे.

# Jaysingpur College, Jaysingpur Activity Report

Organised By: Department of Chemistry

Jaysingpur College, Jaysingpur

| Year:                                 | 2022                                             |  |
|---------------------------------------|--------------------------------------------------|--|
| Name of the Activity:                 | Wallpaper and Poster Presentation                |  |
| Date:                                 | 06-10-2022                                       |  |
| Venue:                                | Jaysingpur College                               |  |
| Co-ordinator:                         | Dr. R. S. Dhabbe                                 |  |
| Organised for:                        | College/class/ staff                             |  |
| College/class/ staff                  |                                                  |  |
| No. of Participants                   | 82                                               |  |
| Nature:                               | Academic, cultural                               |  |
| (e.g. Academic, cultural, sports etc) |                                                  |  |
| Chief Guest/s or Resource Person/s    | 1. Mr. Raman Kulkarni                            |  |
|                                       | 2. Prof. Dr. N. P. Sawant                        |  |
|                                       | 3.Prof.Dr. B. M. Sargar                          |  |
| Short Report (in English)             | On behalf of Chemistry Department, the wall      |  |
|                                       | paper and poster presentation on various topics  |  |
|                                       | such as non-conventional energy sources,         |  |
|                                       | chemistry of reaction, energy etc. were          |  |
|                                       | celebrated in Jaysingpur college. The various    |  |
|                                       | students from all science departments of college |  |
|                                       | actively participated in this activity           |  |

#### Report of the activity- Wallpaper and Poster Presentation

The students of B. Sc. chemistry prepared wall papers on Chemistry in everyday life, Thermodynamics, Green Chemistry, Noble Prize in Chemistry, Chromatography. The wallpapers explained the chemistry behind various terms, principal and rules of chemistry.

The wallpaper is inaugurated by Mr. Raman Kulkarni, Prof. Dr. N. P. Sawant Ag. Principal, Jaysingpur College, Jaysingpur. The collective efforts of students, staff and non-teaching staff helps to complete the activity successfully.