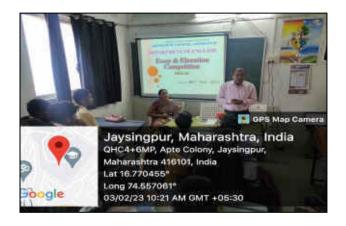

# DST-FIST Analytical Instrumentation Laboratory organizes

Two Day Workshop on Hands-on of Analytical Instrumentals for M.Sc. II

> Friday, 3<sup>rd</sup> February to Saturday, 4<sup>th</sup> February 2023 From 10.00 am to 5.00 pm

P. G. Department of Chemistry and DST-FIST Analytical instrumentation laboratory has organized workshop on Hands on of Analytical instrumentation in collaboration with Science Association on Friday and Saturday 03.02.2023 and 04.02.2023. Dr. S. R. Sabale, M. Sc. Coordinator welcomed Dr. R. D. Kale, convener and all M. Sc. Students. Dr. S. J. Mane-Gavade introduced the theme of this day. The main theme of this workshop was to make the students aware regarding the sophisticated instruments UV Visible spectrophotometer, FTIR spectrophotometer, AAS, BET, HPLC, GC, and Fluorescence spectrometer housed in DST-FIST

laboratory. The workshop includes Hands on Training sessions on the sophisticated instruments.

All the students were divided into two groups for receiving effective hands-on training on instruments. Dr. R. S. Dhabbe (for HPLC), Mr. P. S. Chougale (for FTIR), Miss. A. A. Koli (for BET), Dr. S. R. Sabale (for GC) and Dr. S. J. Mane-Gavade (for UV) gave hands on training to students.