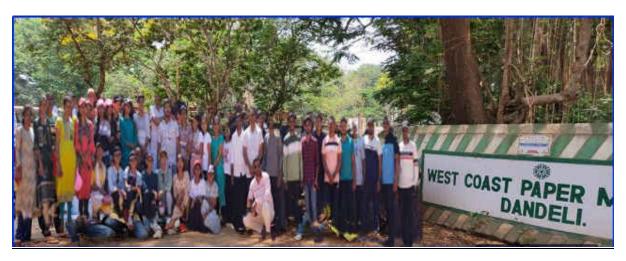

### Name of Activity: Study Tour

| Year:                                 | 2022-23                                        |
|---------------------------------------|------------------------------------------------|
| Name of the Activity:                 | Study tour- West Coast Paper Industry, Dandeli |
| Date:                                 | 31.03.2023 to 1.04.2023                        |
| Venue:                                | West Coast Paper Industry, Dandeli, Gokarna,   |
|                                       | and Murdeshawar Karnataka                      |
| Co-ordinator:                         | Dr. Sandip Sabale                              |
| Organised for:                        | M.Sc. I, M.Sc. II students                     |
| College/class/ staff                  |                                                |
| No. of Participants                   | M: 22 F: 23 staff: 05                          |
| Nature:                               | Academic                                       |
| (e.g. Academic, cultural, sports etc) |                                                |
| Objectives of the Activity            | Study tour as a part of curriculum             |
| Chief Guest/s or Resource Person/s    | 1NA                                            |
| Short Report                          | Department of Chemistry has organised a study  |
|                                       | tour to west coast paper industry, Dandeli,    |
|                                       | Karnataka as a part of their curriculum.       |
| Outcome/Remark                        | Students explored Onsight visit to observe     |
|                                       | actual process in paper industry.              |

<sup>(#</sup> Photos, participant's list with present sheet and other documents are attached)\*

Department of Chemistry has organized Study Tour of M.Sc. (Chemistry) students on 31<sup>th</sup> March and 1<sup>st</sup> April 2023 to West Coast Paper Industry, Dandeli, Karnataka. The purpose of industrial visit is to gain the knowledge about paper Industry. During visit students are gone through various process such as pulp making, washing, curing pressing along with waste water treatment. Total 55 students were participated in this visit along with Dr. S. R. Sabale, Dr. R. S. Dhabbe, Mr. K.R. Kumbhar, Miss. K.I. Awati, Miss. Nafeesa Mujawar. During this visit the Paper industry staff was explained the paper manufacturing process. This visit was organised as a part of academic syllabus. After industrial visit students enjoyed the tour to Gokarna and Murdeshwar, Karnataka.