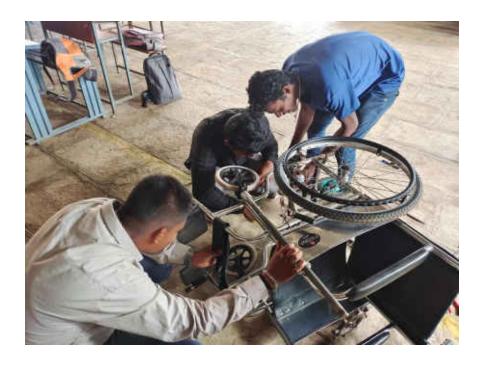

not only controls thespeed of an electric motor but also serves as a dynamic brake. This controller unit usespower from the battery box and drives it to the motor. Different forms of controllers are used for brushed and brushless motors. For adaptive e-

bikes, a conversion kitisus ed and the controller is the core component of that kit.



#### 4. Throttle:

The throttle mode is similar to how motorcycle operates. When the throttle is engaged themotor provides power and propels you and the wheelchair Revers and forward. The motor can be increased and decreased by the restriction of current (by use of throttle), but usually decreased. The term throttle has come to refer informly to any mechanism by which the power and speed of a engine and motor is regulated.

# Chapter3

# Fabrication





## Chapter5 MaterialCost

| Material              | Cost     |
|-----------------------|----------|
| E-bikekit             | 3500     |
| Wheel (rear)          | 1000     |
| Battery               | 3500     |
| Steeringmechanism     | 700      |
| Weldingrods           | 300      |
| Color,coching,rediam. | 1000     |
| Total                 | 10,000/- |



#### Conclusion

This project involves the design of an ergonomically designed electric wheelchair for domestic use by Indian old aged people/disabled persons. Fully auto meed functionality was the main focus in its structure and mechanism. The product covered 3 modules viz. seat, links and frame. Seat dimensions were calculated following the Indian Anthropometric standards. The frame and wheels are designed and developed through th