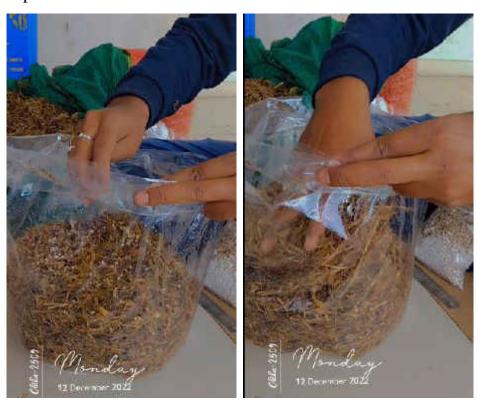

**E) Cultivation of Oyster Mushroom Production**

#### a) Use of Straw as such without any Treatment

- 1) We soak the straw in water as such overnight and used for cultivation.
- 2) To make the pH slightly basic, we may add lime powder (1%) in the water.
- 3) We soak the straw overnight, take it out and air dry before spawning.
- 4) It must be ensured that the straw is fresh, that is, not exposed to rain.
- 5) The spawning rate is kept more, i.e.4%. Normally we add about 2.5% spawn on weight basis.
- 6) It may be proper to keep moisture slightly less and also close the bags for higher carbon dioxide production.
- 7) However, this is not recommended method, particularly at commercial level.
- 8) Due to natural high humidity, it becomes possible to cultivate this mushroom in simple huts.



#### b) Pasteurization using Chemicals

- 1) We sterilize the straw using chemicals by soaking it in water containing formalin and carbendazim.
- 2) Both of these also inhibit the growth of mushroom.
- 3) Hence it is important that chemicals should be pure and only recommended dose is used.
- 4) For 10 kg straw about 100 liters of water is needed to which 7.5 g carbendazim (50WP) and 125 ml formalin is added.
- 5) Soaked the straw in this solution for 18 hours and after that air dried for 2-4 hours.

#### c) Hot Water Treatment after Wetting the Straw

- 1) We wet the straw overnight.
- 2) After taking out, soaked it in hot boiling water.
- 3) The straw is allowed to stay in this water for few hours and is cooled before spawning.
- 4) The temperature of the hot water may be between 60-65