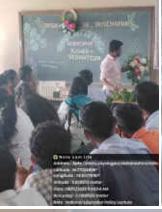

#### Report of the activity- Wallpaper and Poster Presentation

The students of B. Sc. chemistry prepared wall papers on Chemistry in everyday life, Thermodynamics, Green Chemistry, Noble Prize in Chemistry, Chromatography. The wallpapers explained the chemistry behind various terms, principal and rules of chemistry.

The wallpaper is inaugurated by Mr. Raman Kulkarni, Prof. Dr. N. P. Sawant Ag. Principal, Jaysingpur College, Jaysingpur. The collective efforts of students, staff and non-teaching staff helps to complete the activity successfully.