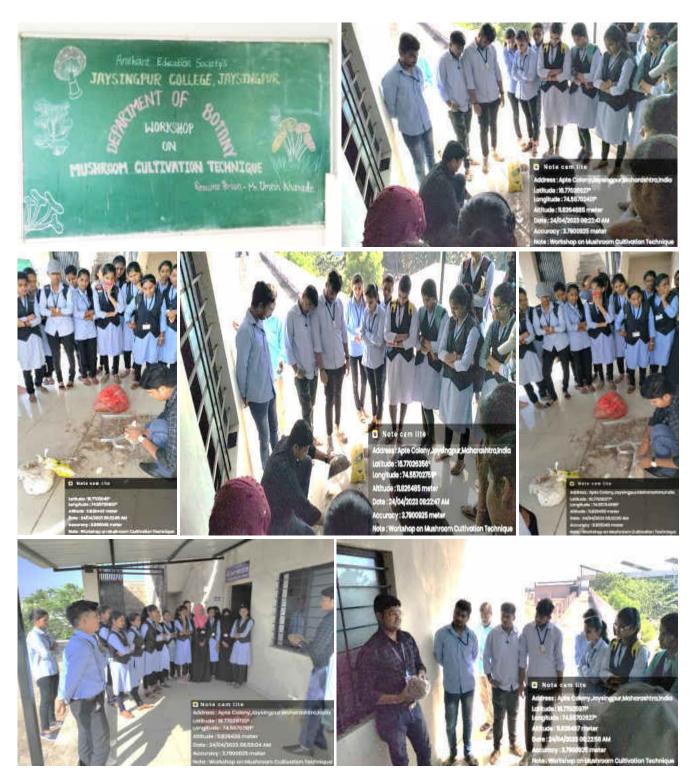

. Umdale has given the short talk about the objectives of the workshop in overall development of the entrepreneurship among the students. He also has suggested various methods of cultivation of edible mushrooms.







Notice Program Brochure Attendance Sheet

After inauguration of workshop Mr. Kharade told before starting the mushroom cultivation, it is essential to choose the right species of mushroom. Different types of mushrooms have different requirements, so it is important to research and select the species that is most suitable for your climate, resources, and goals. He said, the substrate plays crucial for mushroom growth, and it involves sterilizing, pasteurizing, or fermenting the substrate to eliminate any unwanted microorganisms that could compete with the mushroom mycelium.



The mushrooms require a specific environment for growth. The temperature, humidity, and light levels are all critical factors that can affect mushroom growth. During workshop he prepared the mushroom bags for cultivation of Oyster mushrooms. After the completion of mushroom inoculation he gave few tips to avoid common mistakes happened during mushroom cultivation. Mushrooms are ready to harvest when the caps are fully formed and the veil underneath the cap has broken. It is important to harvest the mushrooms at the right time to prevent them from becoming too mature or overripe. He told, a proper storage is also crucial to preserve the quality and flavour of the mushrooms. Store them in a cool, dry place, and use them within a few days of harvesting.

After the demonstration of mushroom