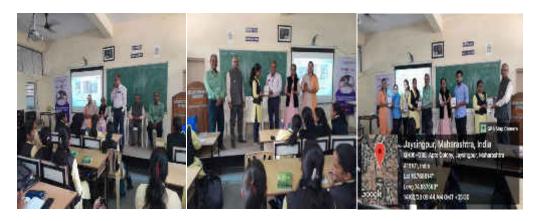

P.G. Department of Chemistry has organized Wallpaper Exhibition on Tuesday, 29.11.2022. Prof. Dr. N. P. Sawant, Principal and Prof. Dr. M. V. Kale Vice-principal Jaysingpur College Jaysingpur inaugurated Wallpapers exhibition. Mr. P. S. Chougale welcomed chief guest and Prof. Dr. N. P. Sawant gave valuable speech on of this day. 36 M.Sc - II students participated in this exhibition. Dr. S. R. Sabale proposed vote of thanks.

Inauguration of Wallpaper by Principal Prof. Dr. N. P. Sawant, and Prof. Dr. M. V. Kale

- aball

Dr. S. R. Sabale Coordinator, M.Sc. Chemistry and Science Association