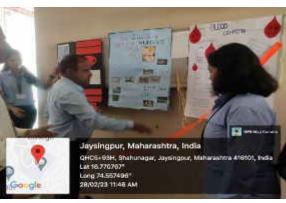

Department of Chemistry has organized poster and model presentations in collaboration with Science Association on Tuesday, 28.02.2023 which is commemorated in the honor of Sir C. V. Raman for his discovery of Raman Effect on 28.02.2023. Dr. S. A. Manjare, Principal Jaysingpur College Jaysingpur Inaugurated the poster and model exhibition. Sh. R. D. Tasgaonkar welcomed chief guest and Sh. K. R. Kumbhar introduced the theme of this day. 66 U.G. and 52 P.G. science students participated in this exhibition. Dr. S. R. Sabale Proposed vote of thanks.

Inauguration of Poster presentation by Principal Dr. S. A. Manjare

aball

Dr. S. R. Sabale Coordinator, M.Sc. Chemistry and Science Association