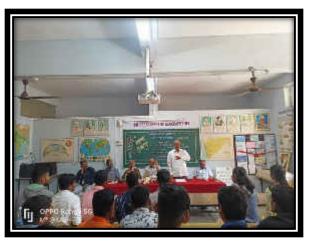

P. G. Department of Chemistry and DST-FIST Analytical instrumentation laboratory has organized workshop on Hands on of Analytical instrumentation in collaboration with Science Association on Friday and Saturday 03.02.2023 and 04.02.2023. Dr. S. R. Sabale, M. Sc. Coordinator welcomed Dr. R. D. Kale, convener and all M. Sc. Students. Dr. S. J. Mane-Gavade introduced the theme of this day. The main theme of this workshop was to make the students aware regarding the sophisticated instruments UV Visible spectrophotometer, FTIR spectrophotometer, AAS, BET, HPLC, GC, and Fluorescence spectrometer housed in DST-FIST

laboratory. The workshop includes Hands on Training sessions on the sophisticated instruments.

All the students were divided into two groups for receiving effective hands-on training on instruments. Dr. R. S. Dhabbe (for HPLC), Mr. P. S. Chougale (for FTIR), Miss. A. A. Koli (for BET), Dr. S. R. Sabale (for GC) and Dr. S. J. Mane-Gavade (for UV) gave hands on training to students.