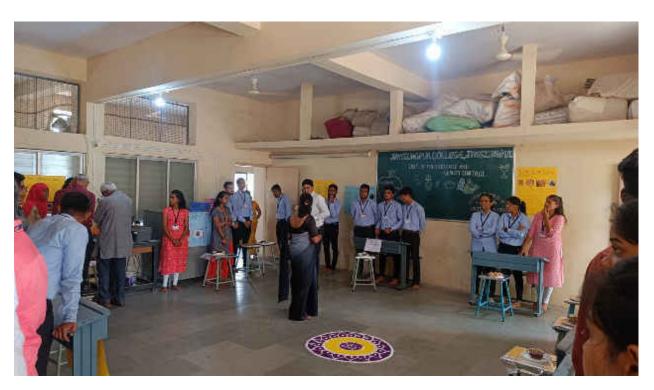

Department of Chemistry has organized poster and model presentations in collaboration with Science Association on Tuesday, 28.02.2023 which is commemorated in the honor of Sir C. V. Raman for his discovery of Raman Effect on 28.02.2023. Dr. S. A. Manjare, Principal Jaysingpur College Jaysingpur Inaugurated the poster and model exhibition. Sh. R. D. Tasgaonkar welcomed chief guest and Sh. K. R. Kumbhar introduced the theme of this day. 66 U.G. and 52 P.G. science students participated in this exhibition. Dr. S. R. Sabale Proposed vote of thanks.

Inauguration of Poster presentation by Principal Dr. S. A. Manjare

aball

Dr. S. R. Sabale Coordinator, M.Sc. Chemistry and Science Association