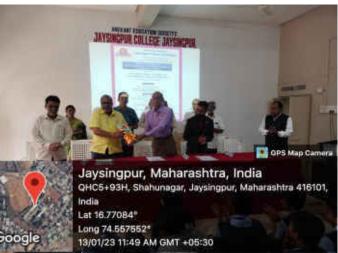

opportunities and scope in the field of foreign scholarships offered to Indian students. He suggested varied ways that how to opt the career in one's life depending on the capabilities and potential. He talked about how to focus on the chosen career and what are the efforts to be put in to make that dream true. He explained by giving examples of various successful people, that how they achieved the status in spite of having lack of facilities and financial support. Then the students asked doubts and questions to the resource person and students were satisfied by answers given by resource person. Presidential speech given by Hon'ble Raju Shetti. Finally, the vote of thanks was given by convener of the program, Dr. J. B. Patade.

Coordinator of Program (Dr. J. B. Patade)

**Principal** 



















## Jaysingpur College, Jaysingpur Activity Report

**Organised by:** Department of Science and IQAC

| Year:                            | 2022                                                                    |
|----------------------------------|-------------------------------------------------------------------------|
| Name of the Activity:            | Alumni Meet-2022 Department of                                          |
|                                  | Science                                                                 |
| Date:                            | 21 August 2022                                                          |
| Venue:                           | Conference Hall                                                         |
| Co-ordinator: