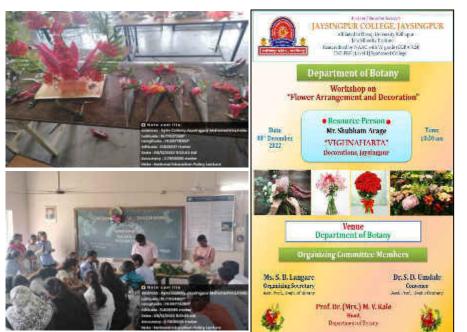

ngpur. During his workshop he has prepared the floral bouquet and floral arrangement for the functions. The program was conducted under the guidance and presence Prof. Dr. Manisha V. Kale, Vice-Principle & Head, Department of Botany, Jaysingpur College, Jaysingpur. |  |
| Outcome/Remark                                | The students of B. Sc. benefited with the valuable guidance of Mr. Shumbham Arge regarding the floral bouquet and floral arrangement.                                                                                                                                                                                                                                                                                                                                                    |  |









# Jaysingpur College, Jaysingpur **Department of Botany**



AY: 2022-23

## **Academic Activity**

# A workshop on the "Floral arrangement and decoration for B.Sc. Students"

8<sup>th</sup> December, 2022

The Department of Botany has organized the A workshop on the "Floral arrangement and decoration" for B.Sc. Students" on 8<sup>th</sup> December, 2022. The publicity of guest workshop was done through the various whatsapp groups of students. About 45 participants were participated in the workshop which includes B.Sc. students.

The program was started at **10:45 am** with the welcome; Introduction and preface of Chief Guest of program Mr. Shubham Arge. He has prepared a beautiful bouquet with the help of various flowers like Gerbera, rose and some bamboo sticks. He gave few steps