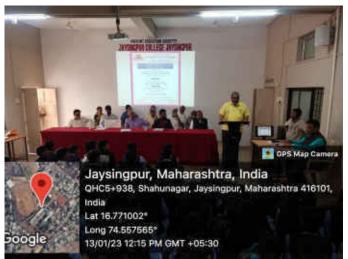

pportunities and scope in the field of foreign scholarships offered to Indian students. He suggested varied ways that how to opt the career in one's life depending on the capabilities and potential. He talked about how to focus on the chosen career and what are the efforts to be put in to make that dream true. He explained by giving examples of various successful people, that how they achieved the status in spite of having lack of facilities and financial support. Then the students asked doubts and questions to the resource person and students were satisfied by answers given by resource person. Presidential speech given by Hon'ble Raju Shetti. Finally, the vote of thanks was given by convener of the program, Dr. J. B. Patade.

Coordinator of Program (Dr. J. B. Patade)

**Principal** 



















## Jaysingpur College, Jaysingpur Activity Report

**Organised by:** Department of Science and IQAC

| Year:                            | 2022                                                                    |
|----------------------------------|-------------------------------------------------------------------------|
| Name of the Activity:            | Alumni Meet-2022 Department of                                          |
|                                  | Science                                                                 |
| Date:                            | 21 August 2022                                                          |
| Venue:                           | Conference Hall                                                         |
| Co-ordinator: