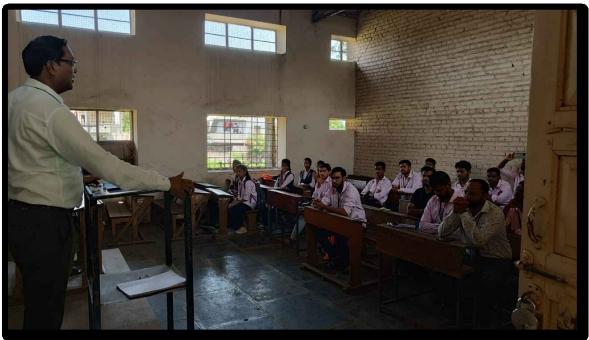

P. G. Department of Chemistry has organized one day seminar on preparation of NET and SET examination in collaboration with Science Association on Friday, 17.03.2023. The workshop was designed as to bring together teachers and students to exchange their views and ideas for a better understanding in the subject. It was a special theme deals with to generate awareness in the subject. It aimed to encourage learning among college teachers and students. The main aim of the workshop was to generate confidence in Chemistry students to face NET and SET examinations. Dr. S. R. Patil, Assistant professor, Department of Zoology welcomes and introduce

the guests Dr. R. S. Dhabbe and Miss. Pradnya Khandagale and gave the foreword.

In first session Dr. R. S. Dhabbe, Assistant Professor, Department of Chemistry, Jaysingpur College, Jaysingpur delivered the lecture, in which he discussed new guidelines and nature of NET examination. He also discussed UGC NET and its details in terms of eligibility, exam pattern. Clear understanding between UGC NET assistant professor and JRF was made known to the students. Tips regarding clearing exams were shared including preparation for Paper I and Paper II. He also spoke about careers in teaching and research. Details on research fellowship and stipend was shared with the students if they obtain for full time PhD. He also shared his experiences to achieve the success in these exams.

In second session Miss. Pradnya Khandagale, research fellow, BARTI delivered the lecture, in which she discussed new guidelines and nature of SET examination. She discussed about SET exam and preparation of SET examination. She also shared her experiences to achieve the success in these exam. During the session number of queries of the students about NET/SET examination has been resolved. This lecture received good response from Students. Miss. N. S. Mujawar proposed vote of thanks.