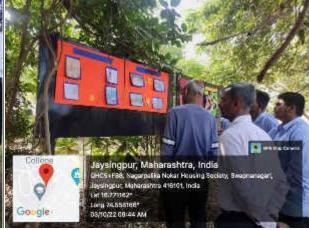

#### Report of the activity- Wallpaper and Poster Presentation

The students of B. Sc. chemistry prepared wall papers on Chemistry in everyday life, Thermodynamics, Green Chemistry, Noble Prize in Chemistry, Chromatography. The wallpapers explained the chemistry behind various terms, principal and rules of chemistry.

The wallpaper is inaugurated by Mr. Raman Kulkarni, Prof. Dr. N. P. Sawant Ag. Principal, Jaysingpur College, Jaysingpur. The collective efforts of students, staff and non-teaching staff helps to complete the activity successfully.