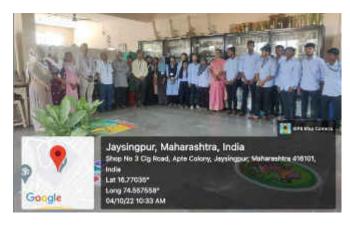

# REPORT ON WORKSHOP ON RESEARCH METHODOLOGY AND IN VITRO SCREENING

JAYSINGPUR COLLEGE JAYSINGPUR **ORGANIZED BY** 

P.G.
DEPARTMENT
OF
CHEMISTRY
AND
SCIENCE
ASSOCIATION

**DST-FIST** 

THURSDAY: 2.02.2023

Jaysingpur College Jaysingpur

The purpose of research is to inform action. Research must always be of high quality in order to produce knowledge that is applicable to the society for its betterment. It is very important to explore the knowledge amongst students to perform research. Taking this into the consideration, P. G. Department of Chemistry, Jaysingpur College, Jaysingpur has organized a Workshop on Research methodology for M. Sc. II year students on 2<sup>nd</sup> February 2023. Dr. R. S. Dhabbe, Assistant professor, Jaysingpur College, Jaysingpur has introduced and welcomed Dr. Sandip Patil, Director and Founder, Biocyte institute of research and development, Sangli and Associate professor and HOD Dr.

Shivajirao Kadam College of Pharmacy Kasabe Digraj. Almost 56 students and 11 teachers of our college participated in the workshop.

He has discussed methodologies of doing research such as research paper searching, research paper reading, research paper writing and characterization techniques. He also explained in vitro screening techniques. During the session number of queries of the students about research has been resolved. This lecture received good response from participants. Dr. S. R. Sabale proposed vote of thanks.

Dr. R. S. Dhabbe introduced Dr. Sandip Patil

Prof.(Dr) M. V. Kale welcomed Dr. Sandip Patil

Dr. Sandip Patil delivering lecture on research methodology

Vote of Thanks

Dr. S. R. Sabale Coordinator,

M.Sc. Chemistry and Science Association