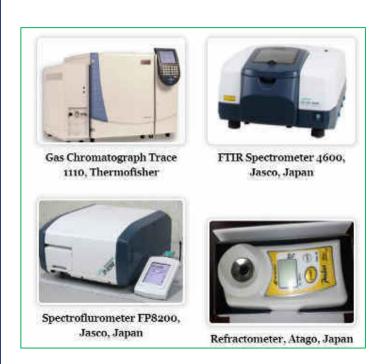

### Instruments

UV-DRS; FTIR; Spectroflourimeter, AAS, GC, HPLC, BET, Potentiostat, KBr hydraulic press, Digital Density meter, Interferrometer

Prof. Dr. M. V. Kale
Vice-Principal
Jaysingpur College, Jaysingpur

P. G. Department of Chemistry and DST-FIST Analytical instrumentation laboratory has organized workshop on Hands on of Analytical instrumentation in collaboration with Science Association on Friday and Saturday 03.02.2023 and 04.02.2023. Dr. S. R. Sabale, M. Sc. Coordinator welcomed Dr. R. D. Kale, convener and all M. Sc. Students. Dr. S. J. Mane-Gavade introduced the theme of this day. The main theme of this workshop was to make the students aware regarding the sophisticated instruments UV Visible spectrophotometer, FTIR spectrophotometer, AAS, BET, HPLC, GC, and Fluorescence spectrometer housed in DST-FIST