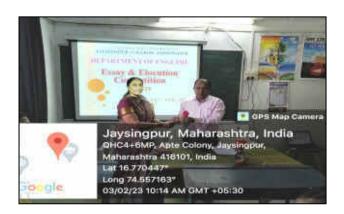

# REPORT ON WORKSHOP ON HANDS ON OF ANALYTICAL INSTRUMENTATION

# JAYSINGPUR COLLEGE JAYSINGPUR

**ORGANIZED BY** 

P. G.
DEPARTMENT
OF
CHEMISTRY
AND
SCIENCE
ASSOCIATION

**DST-FIST** 

Friday and Saturday: 03.02.2023 and 04-02-2023

# DST-FIST Analytical Instrumentation Laboratory organizes

Two Day Workshop on Hands-on of Analytical Instrumentals for M.Sc. II

> Friday, 3<sup>rd</sup> February to Saturday, 4<sup>th</sup> February 2023 From 10.00 am to 5.00 pm