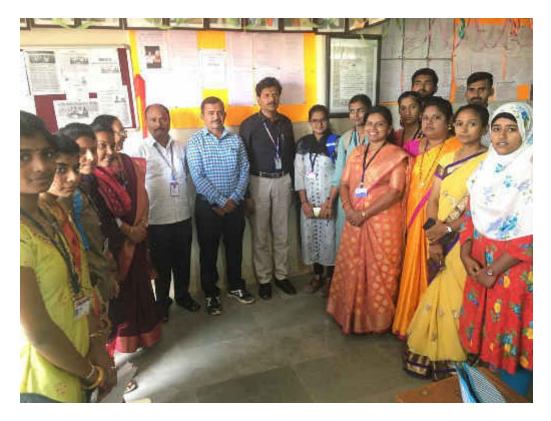

P. G. Department of Chemistry has organized one day seminar on preparation of NET and SET examination in collaboration with Science Association on Friday, 17.03.2023. The workshop was designed as to bring together teachers and students to exchange their views and ideas for a better understanding in the subject. It was a special theme deals with to generate awareness in the subject. It aimed to encourage learning among college teachers and students. The main aim of the workshop was to generate confidence in Chemistry students to face NET and SET examinations. Dr. S. R. Patil, Assistant professor, Department of Zoology welcomes and introduce

the guests Dr. R. S. Dhabbe and Miss. Pradnya Khandagale and gave the foreword.

In first session Dr. R. S. Dhabbe, Assistant Professor, Department of Chemistry, Jaysingpur College, Jaysingpur delivered the lecture, in which he discussed new guidelines and nature of NET examination. He also discussed UGC NET and its details in terms of eligibility, exam pattern. Clear understanding between UGC NET assistant professor and JRF was made known to the students. Tips regarding clearing exams were shared including preparation for Paper I and Paper II. He also spoke about careers in teaching and research. Details on research fellowship and stipend was shared with the students if they obtain for full time PhD. He also shared his experiences to achieve the success in these exams.

In second session Miss. Pradnya Khandagale, research fellow, BARTI delivered the lecture, in which she discussed new guidelines and nature of SET examination. She discussed about SET exam and preparation of SET examination. She also shared her experiences to achieve the success in these exam. During the session number of queries of the students about NET/SET examination has been resolved. This lecture received good response from Students. Miss. N. S. Mujawar proposed vote of thanks.

Dr. S. R. Patil welcomed Dr. R. S. Dhabbe and Miss. P. Khandagale

Dr. R. S. Dhabbe delivered the lecture on NET examination preparation

Miss. Pradnya Khandagale delivered the lecture on SET examination preparation