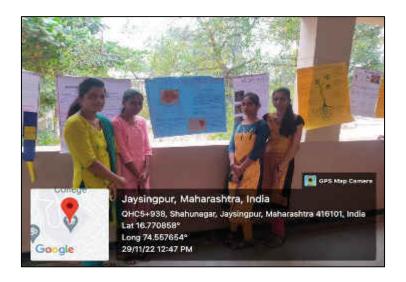

### REPORT ON WALLPAPER EXHIBITION

JAYSINGPUR COLLEGE JAYSINGPUR **ORGANIZED BY** 

# P.G DEPARTMENT OF CHEMISTRY

Tuesday: 29.11.2022

#### Name of Activity: Wallpaper Exhibition

| Year:                                 | 2022-23                                         |
|---------------------------------------|-------------------------------------------------|
| Name of the Activity:                 | Wallpaper Exhibition M.ScII                     |
| Date:                                 | 29.11.2022                                      |
| Venue:                                | Jaysingpur College Jaysingpur                   |
| Co-ordinator:                         | Dr. S. R. Sabale                                |
| Organised for:                        | M.Sc-II Students                                |
| No. of Participants students          | 36                                              |
| Teachers                              | 10                                              |
| Nature:                               | Academic                                        |
| Chief Guest/s or Resource<br>Person/s | Prof. Dr. N. P. Sawant, Prof. Dr. M. V.<br>Kale |

P.G. Department of Chemistry has organized Wallpaper Exhibition on Tuesday, 29.11.2022. Prof. Dr. N. P. Sawant, Principal and Prof. Dr. M. V. Kale Vice-principal Jaysingpur College Jaysingpur inaugurated Wallpapers exhibition. Mr. P. S. Chougale welcomed chief guest and Prof. Dr. N. P. Sawant gave valuable speech on of this day. 36 M.Sc - II students participated in this exhibition. Dr. S. R. Sabale proposed vote of thanks.

Inauguration of Wallpaper by Principal Prof. Dr. N. P. Sawant, and Prof. Dr. M. V. Kale

- aball

Dr. S. R. Sabale Coordinator, M.Sc. Chemistry and Science Association