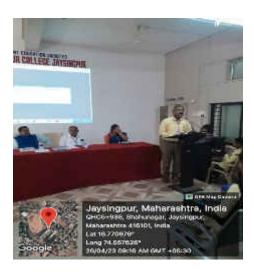

### REPORT ON NATIONAL SCIENCE DAY

# JAYSINGPUR COLLEGE JAYSINGPUR

**ORGANIZED BY** 

# DEPARTMENT OF CHEMISTRY AND SCIENCE ASSOCIATION

**DST-FIST** 

TUESDAY: 28.02.2023

Name of Activity: CELEBRATION OF NATIONAL SCIENCE DAY

| Year:                                 | 2022-23                                                         |
|---------------------------------------|-----------------------------------------------------------------|
| Name of the Activity:                 | Poster and model presentations                                  |
| Date:                                 | 28.02.2023                                                      |
| Venue:                                | Jaysingpur College Jaysingpur                                   |
| Co-ordinator:                         | Dr. S. R. Sabale                                                |
| Organised for:                        | Science Students                                                |
| No. of Participants students          | M: 62 F: 56                                                     |
| Teachers                              | 15                                                              |
| Nature:                               | Academic                                                        |
| Chief Guest/s or Resource<br>Person/s | Dr. S. A. Manjare, Principal, Jaysingpur<br>College, Jaysingpur |

Department of Chemistry has organized poster and model presentations in collaboration with Science Association on Tuesday, 28.02.2023 which is commemorated in the honor of Sir C. V. Raman for his discovery of Raman Effect on 28.02.2023. Dr. S. A. Manjare, Principal Jaysingpur College Jaysingpur Inaugurated the poster and model exhibition. Sh. R. D. Tasgaonkar welcomed chief guest and Sh. K. R. Kumbhar introduced the theme of this day. 66 U.G. and 52 P.G. science students participated in this exhibition. Dr. S. R. Sabale Proposed vote of thanks.

Inauguration of Poster presentation by Principal Dr. S. A. Manjare

aball

Dr. S. R. Sabale Coordinator, M.Sc. Chemistry and Science Association