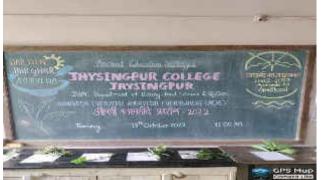

### REPORT ON WALLPAPER EXHIBITION

JAYSINGPUR COLLEGE JAYSINGPUR **ORGANIZED BY** 

# P.G DEPARTMENT OF CHEMISTRY

Tuesday: 29.11.2022

#### Name of Activity: Wallpaper Exhibition

| Year:                                 | 2022-23                                         |
|---------------------------------------|-------------------------------------------------|
| Name of the Activity:                 | Wallpaper Exhibition M.ScII                     |
| Date:                                 | 29.11.2022                                      |
| Venue:                                | Jaysingpur College Jaysingpur                   |
| Co-ordinator:                         | Dr. S. R. Sabale                                |
| Organised for:                        | M.Sc-II Students                                |
| No. of Participants students          | 36                                              |
| Teachers                              | 10                                              |
| Nature:                               | Academic                                        |
| Chief Guest/s or Resource<br>Person/s | Prof. Dr. N. P. Sawant, Prof. Dr. M. V.<br>Kale |

P.G. Department of Chemistry has organized Wallpaper Exhibition on Tuesday, 29.11.2022. Prof. Dr. N. P. Sawant, Principal and Prof. Dr. M. V. Kale Vice-principal Jaysingpur College Jaysingpur inaugurated Wallpapers exhibition. Mr. P. S. Chougale welcomed chief guest and Prof. Dr. N. P. Sawant gave valuable speech on of this day. 36 M.Sc - II students participated in this exhibition. Dr. S. R. Sabale proposed vote of thanks.