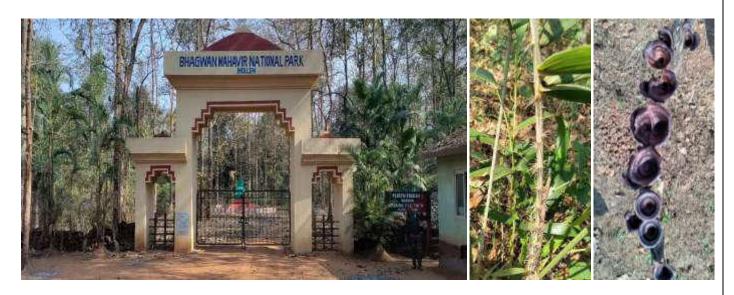

| Arecaceae     |
| 8      | Manilkara zapota (L.) P.Royen           | Sapotaceae    |
| 9      | Mallotus philippensis (Lam.) Muell.Arg. | Euphorbiaceae |
| 10     | Mucuna monosperma Roxb. ex Wight        | Fabaceae      |
| 11     | Gnetum ula                              | Gnetaceae     |
| 12     | <u>Clerodendron</u> inerme              | Verbenaceae   |



At the end of the day we stayed at the PWD guest house at CastleRock.

## **Day 2: 07<sup>th</sup> February, 2023**

On the next day morning, we visited Bhagwan Mahaveer Wildlife Century, Mollem. After visiting Bhagwan Mahaveer Wildlife Century, Mollem we entered Goa and visited various places at Goa namely, UNESCO recognised World Heritage Site-Basilica of Bom Jesus Church, Dona Paula, Shiroda, Ponda and Calangute Beach.







At the end of the day we stayed at "Surabh Guest House", at Regional Fruit Research Center, Vengurla.

#### Day 3: 07<sup>th</sup> February, 2023

#### Visit to

#### REGIONAL FRUIT RESEARCH STATION VENGURLE

#### (Dr. Balasaheb Sawant Konkan Krishi Vidyapeeth, Dapoli

On the next day morning, we visited the **Nursery** of various medicinal plants, the various grafts of mango Varieties and Cashew Field, Where we recorded a variety of medicinal plants developed via grafting and breeding. In Regional Fruit Research Station, we visited plant pathology laboratory and recorded various insect predators and parasites on various fruit crops along with their life cycle. The plant and soil testing laboratory is well equipped and had display of its functioning.

The list of plants observed in M