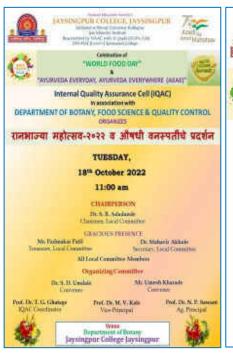

The Prof. Dr. Manisha V. Kale, Dr. Suraj D. Umdale and Mr. Chetan R. Chivate were highlighted the various medicinal plants commonly used in ayurvedic formulations. The total 78 participants were participated and attended the exhibition. The dignitaries and visitors were got the knowledge of medicinal values of various plants in the exhibition.

The program was conducted under the guidance and presence Prof. Dr. Manisha V. Kale, Head, Department of Botany, Principal, Prof. Dr. N. P. Sawant, and IQAC Coordinator, Prof. Dr. T. G. Ghatge Jaysingpur College, Jaysingpur. At the end of program visitors and students appreciated the successful conduction of activity. The vote of thanks

was given by Prof. Dr. Mrs. M. V. Kale and with the permission chairperson she declared that program was over.













Hond Department of Botany











Longitude 74 557657337

6.77016753 Local LL 1604 AM DIMT ITS COOR AND

Tomsky, 10:10:2022



Shop No7 Shahu Chouk, near 9no School, Apte Colony, Jaysingpur, Maharashtra 416101, India

16.77022225\* Local 11:10:57 AM Longitude 74:5577<del>6</del>805° Altitude 503.64 meters





Second Sear Designed Fro Servet, April Cook Applied Served to - 18 OL Table aradi 16,77029878

toege.ei 7455776858\* WESTERNING





proprior distributed in non-related type Color, kyringen Mennette (1001 June Lande Japane 1677/2017 MSC 1786)



Signar bela Likas kariba Ayregar Abbashar 1907 Letak Life 1677/1915 Ab



155511129T













# क्रियों क्रिय

#### Anekant Education Society's

# Jaysingpur College, Jaysingpur



# **Activity Report**

# Organised By: Dep