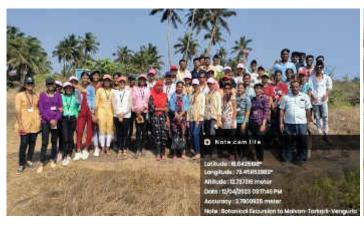

| faculty staff were participated in this study tour.  |  |
|                                       | The present Botanical study tour increased the       |  |
|                                       | knowledge of students about nature, environment,     |  |
|                                       | lone and wealth of mind by receiving the ideas. This |  |
|                                       | botanical excursion was fruitful for students        |  |
| Outcome/Remark                        | Students have got the knowledge of horticultural     |  |
|                                       | plants present and their improved varieties at       |  |
|                                       | Regional Fruit Research Station, Vengurla            |  |











# JAYSINGPUR COLLEGE, JAYSINGPUR

# **Department of Botany**

# Botanical Excursion to Malvan-Tarkarli-Vengurla (2022-23)





# Jaysingpur College, Jaysingpur

# Department of Botany AY-2022-23

### Report of Botanical Excursion to Malvan-Tarkarli-Vengurla

#### 12<sup>th</sup> and 13<sup>th</sup> April, 2023

The Botanical Excursions are arranged to give an experiential exposure to students. The field visits and institutional visits are equally important as classroom teaching. It adds vigor in learning and understanding of the subject. Field study is an essential part of botany as plants are best studied in their natural habitat. These excursions also help to build good repo amongst students and teachers.

As a part of B.Sc. II Botany Curriculum, two day botanical excursions wa