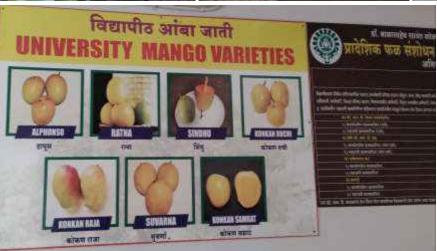

aceae      |
| 13 | Piper nigram              | Piperaceae     |
| 14 | Psidium guajava           | Myrtaceae      |
| 15 | Artocarpous heterophyllus | Moraceae       |
| 16 | Calamus rotang            | Arecaceae      |
| 17 | Mucuna monosperma         | Fabaceae       |
| 18 | Callicarpa formosana      | Lamiaceae      |
| 19 | Hardwickia binata         | Fabaceae       |
| 20 | Barringtonia acutangula   | Lecythidaceae  |
| 21 | Manilkara zapota          | Sapotaceae     |
| 22 | Cinnamomum tamala         | Lauraceae      |
| 23 | Phyllanthus emblica       | Phyllanthaceae |
| 24 | Couroupita guianensis     | Lecythidaceae  |
| 25 | <u>Citrus lemon</u>       | Rutaceae       |
| 26 | Diospyros blancoi         | Ebenaceae      |
| 27 | Annona reticulata         | Annonaceae     |

























After visit and collection of the plants of botanical interest, we left Amboli at 3:30 pm. On the same day we reach our return destination (Jaysingpur) at about 07:30 pm. The Botanical study tour increased our knowledge about nature, environment, lone and wealth of mind by receiving the ideas. We enjoyed this tour and also knew many plants in the nature. This botanical excursion was fruitful.

Amorda?

Tour In-charge

Head
Department of Botany

Head,
Department of Botany



# Jaysingpur College, Jaysingpur

# **Activity Report**

## Organised By: **Department of Botany**

| Year:                                 | 2022-23                                              |  |
|---------------------------------------|------------------------------------------------------|--|
| N