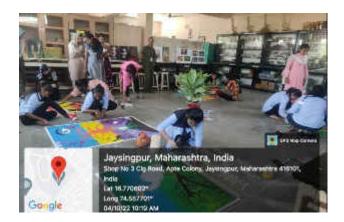

### REPORT ON WALLPAPER EXHIBITION

JAYSINGPUR COLLEGE JAYSINGPUR **ORGANIZED BY** 

P.G. Department of Chemistry has organized Wallpaper Exhibition on Tuesday, 29.11.2022. Prof. Dr. N. P. Sawant, Principal and Prof. Dr. M. V. Kale Vice-principal Jaysingpur College Jaysingpur inaugurated Wallpapers exhibition. Mr. P. S. Chougale welcomed chief guest and Prof. Dr. N. P. Sawant gave valuable speech on of this day. 36 M.Sc - II students participated in this exhibition. Dr. S. R. Sabale proposed vote of thanks.

Inauguration of Wallpaper by Principal Prof. Dr. N. P. Sawant, and Prof. Dr. M. V. Kale

- aball

Dr. S. R. Sabale Coordinator, M.Sc. Chemistry and Science Association