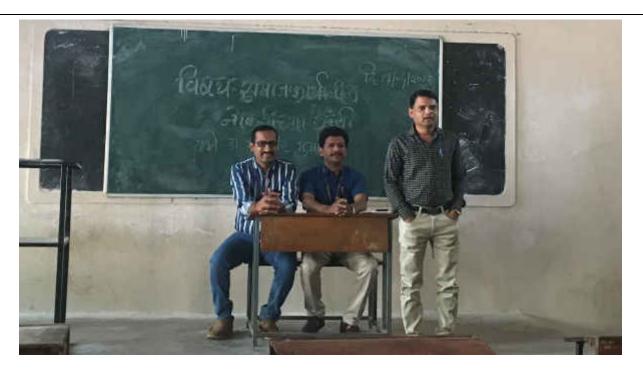

Dr. S. R. Sabale welcomed Dr. R. D. Kale Department of Physics, Jaysingpur College, Jaysingpur

Mr. V. V. Gawade interacting with the students during spectrofluorometer hands-on training session

Dr. S. J. Mane-Gavade interacting with the students during UV-Vis spectrophotometer hands-on training session