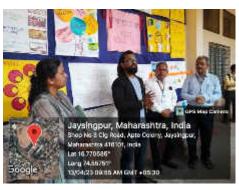

P.G. Department of Chemistry has organized Wallpaper Exhibition on Tuesday, 29.11.2022. Prof. Dr. N. P. Sawant, Principal and Prof. Dr. M. V. Kale Vice-principal Jaysingpur College Jaysingpur inaugurated Wallpapers exhibition. Mr. P. S. Chougale welcomed chief guest and Prof. Dr. N. P. Sawant gave valuable speech on of this day. 36 M.Sc - II students participated in this exhibition. Dr. S. R. Sabale proposed vote of thanks.

Inauguration of Wallpaper by Principal Prof. Dr. N. P. Sawant, and Prof. Dr. M. V. Kale

- aball

Dr. S. R. Sabale Coordinator, M.Sc. Chemistry and Science Association