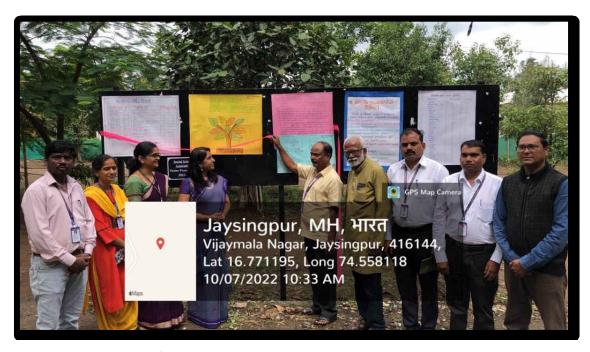

P.G. Department of Chemistry has organized Wallpaper Exhibition on Tuesday, 29.11.2022. Prof. Dr. N. P. Sawant, Principal and Prof. Dr. M. V. Kale Vice-principal Jaysingpur College Jaysingpur inaugurated Wallpapers exhibition. Mr. P. S. Chougale welcomed chief guest and Prof. Dr. N. P. Sawant gave valuable speech on of this day. 36 M.Sc - II students participated in this exhibition. Dr. S. R. Sabale proposed vote of thanks.

Inauguration of Wallpaper by Principal Prof. Dr. N. P. Sawant, and Prof. Dr. M. V. Kale

- aball

Dr. S. R. Sabale Coordinator, M.Sc. Chemistry and Science Association