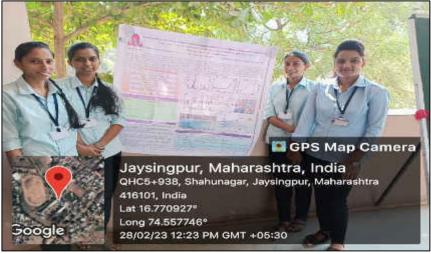

Department of Chemistry has organized poster and model presentations in collaboration with Science Association on Tuesday, 28.02.2023 which is commemorated in the honor of Sir C. V. Raman for his discovery of Raman Effect on 28.02.2023. Dr. S. A. Manjare, Principal Jaysingpur College Jaysingpur Inaugurated the poster and model exhibition. Sh. R. D. Tasgaonkar welcomed chief guest and Sh. K. R. Kumbhar introduced the theme of this day. 66 U.G. and 52 P.G. science students participated in this exhibition. Dr. S. R. Sabale Proposed vote of thanks.

Inauguration of Poster presentation by Principal Dr. S. A. Manjare

aball

Dr. S. R. Sabale Coordinator, M.Sc. Chemistry and Science Association