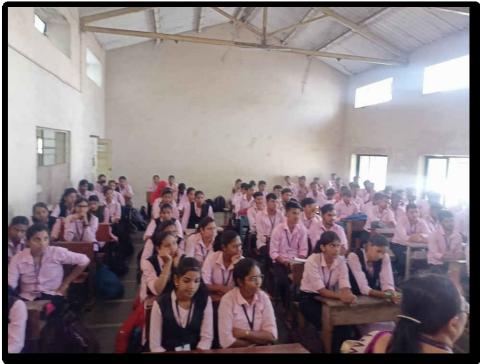

#### नोटीस

B.Sc. — 1 व 11 सर्व विद्यार्थ्यांना कळविण्यात येते की दि. 06 Octomber 2022 रोजी रसायनशास्त्र विभागामध्ये पोस्टर आणि वॉलपेपर, भित्तीपत्रक सादरीकरण चे कार्यक्रम आयोजीत करण्यात आले आहेत. तरी त्या दिवशी सर्वानी उपस्थीत रहावे.

# Jaysingpur College, Jaysingpur Activity Report

Organised By: Department of Chemistry

Jaysingpur College, Jaysingpur

| Year:                                 | 2022                                             |  |
|---------------------------------------|--------------------------------------------------|--|
| Name of the Activity:                 | Wallpaper and Poster Presentation                |  |
| Date:                                 | 06-10-2022                                       |  |
| Venue:                                | Jaysingpur College                               |  |
| Co-ordinator:                         | Dr. R. S. Dhabbe                                 |  |
| Organised for:                        | College/class/ staff                             |  |
| College/class/ staff                  |                                                  |  |
| No. of Participants                   | 82                                               |  |
| Nature:                               | Academic, cultural                               |  |
| (e.g. Academic, cultural, sports etc) |                                                  |  |
| Chief Guest/s or Resource Person/s    | 1. Mr. Raman Kulkarni                            |  |
|                                       | 2. Prof. Dr. N. P. Sawant                        |  |
|                                       | 3.Prof.Dr. B. M. Sargar                          |  |
| Short Report (in English)             | On behalf of Chemistry Department, the wall      |  |
|                                       | paper and poster presentation on various topics  |  |
|                                       | such as non-conventional energy sources,         |  |
|                                       | chemistry of reaction, energy etc. were          |  |
|                                       | celebrated in Jaysingpur college. The various    |  |
|                                       | students from all science departments of college |  |
|                                       | actively participated in this activity           |  |

#### Report of the activity- Wallpaper and Poster Presentation

The students of B. Sc. chemistry prepared wall papers on Chemistry in everyday life, Thermodynamics, Green Chemistry, Noble Prize in Chemistry, Chromatography. The wallpapers explained the chemistry behind various terms, principal and rules of chemistry.

The wallpaper is inaugurated by Mr. Raman Kulkarni, Prof. Dr. N. P. Sawant Ag. Principal, Jaysingpur College, Jaysingpur. The collective efforts of students, staff and non-teaching staff helps to complete the activity successfully.