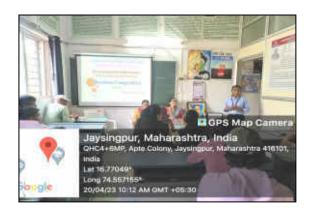

ANNIVERSARY** on **20<sup>th</sup> March, 2023** at 09:00 am at Department of English. Twelve students from various faculties participated in the program and thirty-six students attended the programme. Head of the department of English, Dr. Sunanda Shelake welcomed the guest and students.

Dr. Sunanda Shelake honored the chief guests' vice-principal Prof. Dr. Bansode Sir and NAAC Co-ordinator Prof. Dr. Ghatage Sir, as well as the experts Dr. S.G. Sansuddi and Mr. B.N.Kumbhar. The chief guests expressed their thoughts on Dr. Babasaheb Ambedkar and extended best wishes to the students for the competitions.

Mrs.S.G.Patil and Mr.K.S.Patil helped in conducting the program successfully. Mr.A.D.Shinde assisted in technical issues.



The Chief Guest Prof. Dr. Ghatge Sir expressing his thoughts



Student speaking in Elocution Competition

Dr. Sunanda S. Shelake

Hind

Cepartment of English

Jaysingpur Cellinge, Jaysingpur

# Jaysingpur College, Jaysingpur

Academic Year 2022-23

### **Attendance Sheet**

# Jaysingpur College, Jaysingpur DEPARTMENT OF ENGLISH Elocution Competition

Attendance Sheet

Date: 03/02/2023

| No. | Student Name                | Class                                          | Sign         |
|-----|-----------------------------|------------------------------------------------|--------------|
| 1   | Kanishma Ashok Yadav        | B-A I                                          | Kirishigna   |
| 2   | Rizh Rafik Atlax            | B-A-TII                                        | R.R. AHCIS   |
| 3   | Priyagoshini Sunil Ambi     | BATT