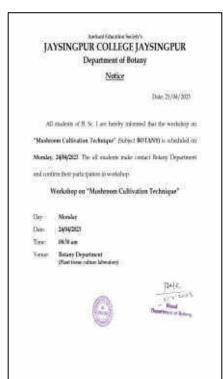

om cultivation is an interesting and challenging field that requires skill, knowledge, and patience. As an undergraduate student interested in this field, the department of Botany has organized a workshop on "Mushroom Cultivation technique" for the B.Sc. Botany students on 24<sup>th</sup> April, 2023 at 8:00 am. The students were notified using notice displayed on notice board and on whatsapp group. About 59 students and teachers were participated in the workshop. The competition was started with welcome and felicitation of resource person Mr. Umesh Kharade by Dr. S. D. Umdale. Dr. Umdale has given the short talk about the objectives of the workshop in overall development of the entrepreneurship among the students. He also has suggested various methods of cultivation of edible mushrooms.







Notice Program Brochure Attendance Sheet

After inauguration of workshop Mr. Kharade told before starting the mushroom cultivation, it is essential to choose the right species of mushroom. Different types of mushrooms have different requirements, so it is important to research and select the species that is most suitable for your climate, resources, and goals. He said, the substrate plays crucial for mushroom growth, and it involves sterilizing, pasteurizing, or fermenting the substrate to eliminate any unwanted microorganisms that could compete with the mushroom mycelium.



The mushrooms require a specific environment for growth. The temperature, humidity, and light levels are all critical factors that can affect mushroom growth. During workshop he prepared the mushroom bags for cu