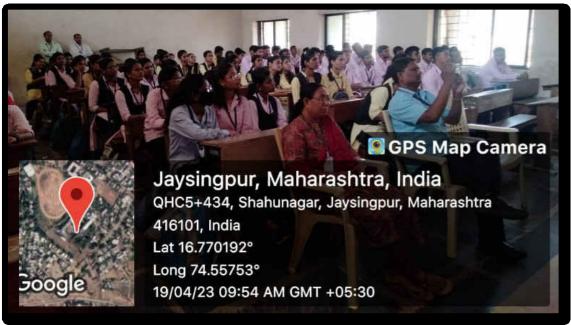

The purpose of research is to inform action. Research must always be of high quality in order to produce knowledge that is applicable to the society for its betterment. It is very important to explore the knowledge amongst students to perform research. Taking this into the consideration, P. G. Department of Chemistry, Jaysingpur College, Jaysingpur has organized a Workshop on Research methodology for M. Sc. II year students on 2<sup>nd</sup> February 2023. Dr. R. S. Dhabbe, Assistant professor, Jaysingpur College, Jaysingpur has introduced and welcomed Dr. Sandip Patil, Director and Founder, Biocyte institute of research and development, Sangli and Associate professor and HOD Dr.

Shivajirao Kadam College of Pharmacy Kasabe Digraj. Almost 56 students and 11 teachers of our college participated in the workshop.

He has discussed methodologies of doing research such as research paper searching, research paper reading, research paper writing and characterization techniques. He also explained in vitro screening techniques. During the session number of queries of the students about research has been resolved. This lecture received good response from participants. Dr. S. R. Sabale proposed vote of thanks.

Dr. R. S. Dhabbe introduced Dr. Sandip Patil

Prof.(Dr) M. V. Kale welcomed Dr. Sandip Patil

Dr. Sandip Patil delivering lecture on research methodology

Vote of Thanks

Dr. S. R. Sabale Coordinator,

M.Sc. Chemistry and Science Association