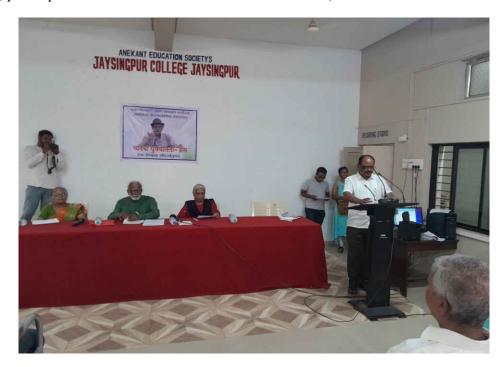

# REPORT ON WORKSHOP ON HANDS ON OF ANALYTICAL INSTRUMENTATION

# JAYSINGPUR COLLEGE JAYSINGPUR

**ORGANIZED BY** 

P. G.
DEPARTMENT
OF
CHEMISTRY
AND
SCIENCE
ASSOCIATION

**DST-FIST** 

Friday and Saturday: 03.02.2023 and 04-02-2023

# DST-FIST Analytical Instrumentation Laboratory organizes

Two Day Workshop on Hands-on of Analytical Instrumentals for M.Sc. II

> Friday, 3<sup>rd</sup> February to Saturday, 4<sup>th</sup> February 2023 From 10.00 am to 5.00 pm

P. G. Department of Chemistry and DST-FIST Analytical instrumentation laboratory has organized workshop on Hands on of Analytical instrumentation in collaboration with Science Association on Friday and Saturday 03.02.2023 and 04.02.2023. Dr. S. R. Sabale, M. Sc. Coordinator welcomed Dr. R. D. Kale, convener and all M. Sc. Students. Dr. S. J. Mane-Gavade introduced the theme of this day. The main theme of this workshop was to make the students aware regarding the sophisticated instruments UV Visible spectrophotometer, FTIR spectrophotometer, AAS, BET, HPLC, GC, and Fluorescence spectrometer housed in DST-FIST