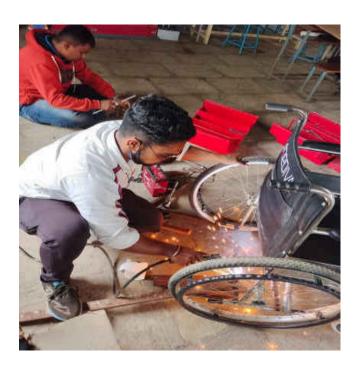

t not only controls thespeed of an electric motor but also serves as a dynamic brake. This controller unit usespower from the battery box and drives it to the motor. Different forms of controllers are used for brushed and brushless motors. For adaptive e-

bikes, a conversion kitisus ed and the controller is the core component of that kit.



#### 4. Throttle:

The throttle mode is similar to how motorcycle operates. When the throttle is engaged themotor provides power and propels you and the wheelchair Revers and forward. The motor can be increased and decreased by the restriction of current (by use of throttle), but usually decreased. The term throttle has come to refer informly to any mechanism by which the power and speed of a engine and motor is regulated.

# Chapter3

# Fabrication





## Chapter5 MaterialCost

| Material              | Cost     |
|-----------------------|----------|
| E-bikekit             | 3500     |
| Wheel (rear)          | 1000     |
| Battery               | 3500     |
| Steeringmechanism     | 700      |
| Weldingrods           | 300      |
| Color,coching,rediam. | 1000     |
| Total                 | 10,000/- |



#### Conclusion

This project involves the design of an ergonomically designed electric wheelchair for domestic use by Indian old aged people/disabled persons. Fully auto meed functionality was the main focus in its structure and mechanism. The product covered 3 modules viz. seat, links and frame. Seat dimensions were calculated following the Indian Anthropometric standards. The frame and wheels are designed and developed through