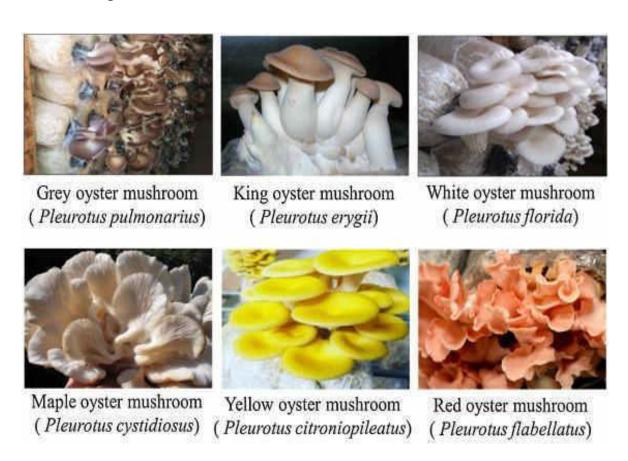

with medicinal benefits (like presence of cholesterol lowering compound -lovastatin) *P. osteratus P. sajor-caju P. citrinopileatus P. djamor P. eous*



# D) Some oyster mushroom species varying in colour and temperature requirement

- 1) The first step is to prepare the substrate.
- 2) Composting of the substrate is not required for cultivation of oyster mushroom species.
- 3) As already mentioned number of cellulosic waste like wheat straw, paddy straw, corn cobs, saw dust, cotton hulls, etc., can be used for cultivation depending upon the availability.
- 4) Most commonly used substrate is wheat straw followed by paddy straw.
- 5) We should ensure that the substrate used is not exposed to rains after harvesting.
- 6) We can pasteurize or sterilize the substrate or even use it as such.



#### **E) Cultivation of Oyster Mushroom Production**

#### a) Use of Straw as such without any Treatment

- 1) We soak the straw in water as such overnight and used for cultivation.
- 2) To make the pH slightly basic, we may add lime powder (1%) in the water.
- 3) We soak the straw overnight, take it out and air dry before spawning.
- 4) It must be ensured that the straw is fresh, that is, not exposed to rain.
- 5) The spawning rate is kept more, i.e.4%. Normally we add about 2.5% spawn on weight basis.
- 6) It may be proper to keep moisture slightly less and also close the bags for higher carbon dioxide production.
- 7) However, this is not recommended method, particularly at commercial level.
- 8) Due to natural high humidity, it becomes possible to cultivate this mushroom in simple h