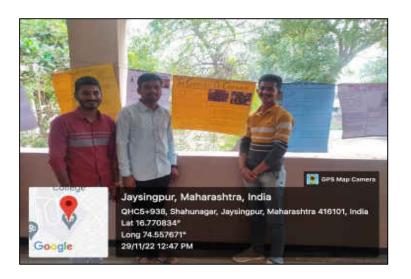

### REPORT ON WALLPAPER EXHIBITION

JAYSINGPUR COLLEGE JAYSINGPUR **ORGANIZED BY** 

# P.G DEPARTMENT OF CHEMISTRY

Tuesday: 29.11.2022

#### Name of Activity: Wallpaper Exhibition

| Year:                                 | 2022-23                                         |
|---------------------------------------|-------------------------------------------------|
| Name of the Activity:                 | Wallpaper Exhibition M.ScII                     |
| Date:                                 | 29.11.2022                                      |
| Venue:                                | Jaysingpur College Jaysingpur                   |
| Co-ordinator:                         | Dr. S. R. Sabale                                |
| Organised for:                        | M.Sc-II Students                                |
| No. of Participants students          | 36                                              |
| Teachers                              | 10                                              |
| Nature:                               | Academic                                        |
| Chief Guest/s or Resource<br>Person/s | Prof. Dr. N. P. Sawant, Prof. Dr. M. V.<br>Kale |

P.G. Department of Chemistry has organized Wallpaper Exhibition on Tuesday, 29.11.2022. Prof. Dr. N. P. Sawant, Principal and Prof. Dr. M. V. Kale Vice-principal Jaysingpur College Jaysingpur inaugurated Wallpapers exhibition. Mr. P. S. Chougale welcomed chief guest and Prof. Dr. N. P. Sawant gave valuable speech on of this day. 36 M.Sc - II students participated in this exhibition. Dr. S. R. Sabale proposed vote of thanks.

Inauguration of Wallpaper by Principal Prof. Dr. N. P. Sawant, and Prof. Dr. M. V. Kale

- aball

Dr. S. R. Sabale Coordinator, M.Sc. Chemistry and Science Association