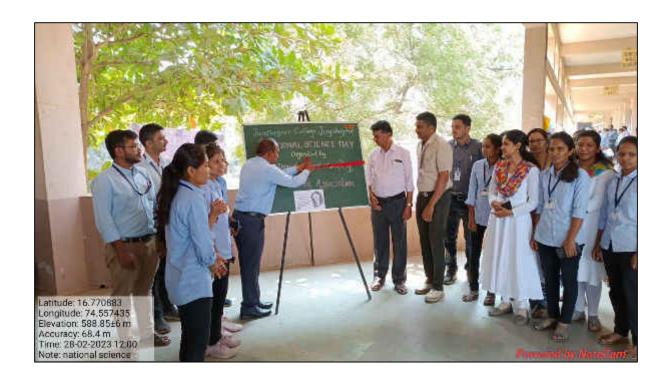

### REPORT ON NATIONAL SCIENCE DAY

# JAYSINGPUR COLLEGE JAYSINGPUR

**ORGANIZED BY** 

# DEPARTMENT OF CHEMISTRY AND SCIENCE ASSOCIATION

**DST-FIST** 

TUESDAY: 28.02.2023

Name of Activity: CELEBRATION OF NATIONAL SCIENCE DAY

| Year:                                 | 2022-23                                                         |
|---------------------------------------|-----------------------------------------------------------------|
| Name of the Activity:                 | Poster and model presentations                                  |
| Date:                                 | 28.02.2023                                                      |
| Venue:                                | Jaysingpur College Jaysingpur                                   |
| Co-ordinator:                         | Dr. S. R. Sabale                                                |
| Organised for:                        | Science Students                                                |
| No. of Participants students          | M: 62 F: 56                                                     |
| Teachers                              | 15                                                              |
| Nature:                               | Academic                                                        |
| Chief Guest/s or Resource<br>Person/s | Dr. S. A. Manjare, Principal, Jaysingpur<br>College, Jaysingpur |

Department of Chemistry has organized poster and model presentations in collaboration with Science Association on Tuesday, 28.02.2023 which is commemorated in the honor of Sir C. V. Raman for his discovery of Raman Effect on 28.02.2023. Dr. S. A. Manjare, Principal Jaysingpur College Jaysingpur Inaugurated the poster and model exhibition. Sh. R. D. Tasgaonkar welcomed chief guest and Sh. K. R. Kumbhar introduced the theme of this day. 66 U.G. and 52 P.G. science students participated in this exhibition. Dr. S. R. Sabale Proposed vote of thanks.

Inauguration of Poster presentation by Principal Dr. S. A. Manjare

aball

Dr. S. R. Sabale Coordinator, M.Sc. Chemistry and Science Association