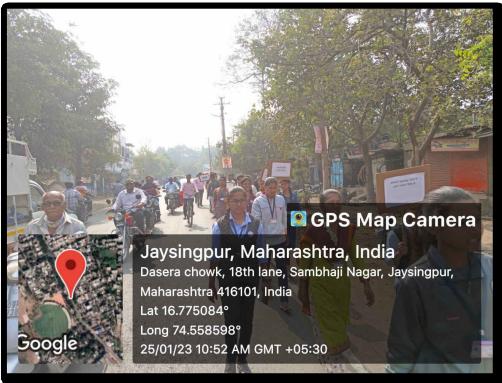

(# Photos, participant's list and other documents are attached)

Trekking activity at Nimshirgaon