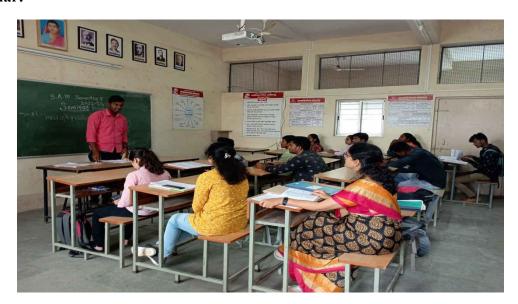

P. G. Department of Chemistry has organized one day seminar on preparation of NET and SET examination in collaboration with Science Association on Friday, 17.03.2023. The workshop was designed as to bring together teachers and students to exchange their views and ideas for a better understanding in the subject. It was a special theme deals with to generate awareness in the subject. It aimed to encourage learning among college teachers and students. The main aim of the workshop was to generate confidence in Chemistry students to face NET and SET examinations. Dr. S. R. Patil, Assistant professor, Department of Zoology welcomes and introduce

the guests Dr. R. S. Dhabbe and Miss. Pradnya Khandagale and gave the foreword.

In first session Dr. R. S. Dhabbe, Assistant Professor, Department of Chemistry, Jaysingpur College, Jaysingpur delivered the lecture, in which he discussed new guidelines and nature of NET examination. He also discussed UGC NET and its details in terms of eligibility, exam pattern. Clear understanding between UGC NET assistant professor and JRF was made known to the students. Tips regarding clearing exams were shared including preparation for Paper I and Paper II. He also spoke about careers in teaching and research. Details on research fellowship and stipend was shared with the students if they obtain for full time PhD. He also shared his experiences to achieve the success in these exams.

In second session Miss. Pradnya Khandagale, research fellow, BARTI delivered the lecture, in which she discussed new guidelines and nature of SET examination. She discussed about SET exam and preparation of SET examination. She also shared her experiences to achieve the success in these exam. During the session number of queries of the students about NET/SET examination has been resolved. This lecture received good response from Students. Miss. N. S. Mujawar proposed vote of thanks.

Dr. S. R. Patil welcomed Dr. R. S. Dhabbe and Miss. P. Khandagale

Dr. R. S. Dhabbe delivered the lecture on NET examination preparation

Miss. Pradnya Khandagale delivered the lecture on SET examination preparation