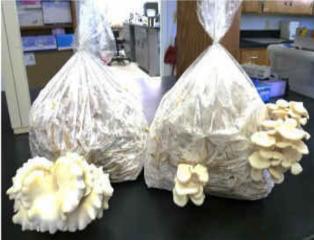

e and duration of fruiting body on the bag.



#### Ready to Fruit (RTF) Bags

- 1) If you are staying in urban areas, it may not be possible for you to make or obtain small quantity of spawn, and also wet and heat straw and fill bags.
- 2) Hence it is important that such growers are provided ready-to-fruit bags.
- 3) For growing mushrooms for your own self, particularly in urban areas, ready to fruit bags are now available.
- 4) The fully colonized substrate is already packed inside these bags and all you need to do is cut open the box on one or both sides and start watering.
- 5) Within 10 days or so you will get the first crops.
- 6) By this approach we will be able to get mushrooms of the same variety and thus the next important vocation of packing and marketing can be undertaken







#### H) HARVESTING AND POST-HARVEST STORAGE

- 1) We harvested the mushrooms by twisting and we cut straw of substrate that may be there on the stalk.
- 2) Do not water the bags before harvesting.
- 3) We easily sun dried oyster mushroom in open space.
- 4) The drying temperature should not be high (>60°C) as mushrooms dried at higher temperature do not rehydrate properly and also have poor smell.
- 5) We can powder the dried mushrooms and powder can be added to biscuits, various other bakery products, health foods, etc.
- 6) We can also make pickle of oyster mushroom after blanching just like button mushroom.
- 7) As this mushroom produces lot of spores, students wear masks inside the cropping room.
- 8) A few people may be allergic to mushroom spores.
- 9) The cultivation method of thi