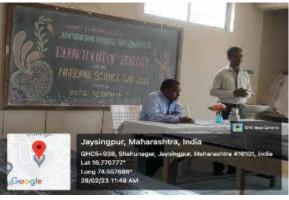

### REPORT ON NATIONAL SCIENCE DAY

# DEPARTMENT OF CHEMISTRY AND SCIENCE ASSOCIATION

**DST-FIST** 

TUESDAY: 28.02.2023

Name of Activity: CELEBRATION OF NATIONAL SCIENCE DAY

| Year:                                 | 2022-23                                                         |
|---------------------------------------|-----------------------------------------------------------------|
| Name of the Activity:                 | Poster and model presentations                                  |
| Date:                                 | 28.02.2023                                                      |
| Venue:                                | Jaysingpur College Jaysingpur                                   |
| Co-ordinator:                         | Dr. S. R. Sabale                                                |
| Organised for:                        | Science Students                                                |
| No. of Participants students          | M: 62 F: 56                                                     |
| Teachers                              | 15                                                              |
| Nature:                               | Academic                                                        |
| Chief Guest/s or Resource<br>Person/s | Dr. S. A. Manjare, Principal, Jaysingpur<br>College, Jaysingpur |

Department of Chemistry has organized poster and model presentations in collaboration with Science Association on Tuesday, 28.02.2023 which is commemorated in the honor of Sir C. V. Raman for his discovery of Raman Effect on 28.02.2023. Dr. S. A. Manjare, Principal Jaysingpur College Jaysingpur Inaugurated the poster and model exhibition. Sh. R. D. Tasgaonkar welcomed chief guest and Sh. K. R. Kumbhar introduced the theme of this day. 66 U.G. and 52 P.G. science students participated in this exhibition. Dr. S. R. Sabale Proposed vote of thanks.