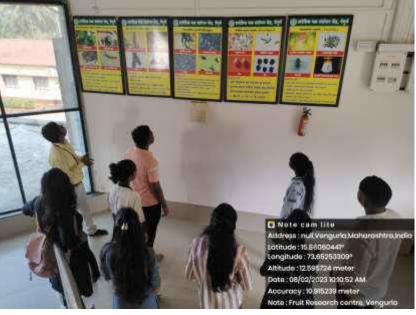

13 | Piper nigram              | Piperaceae     |
| 14 | Psidium guajava           | Myrtaceae      |
| 15 | Artocarpous heterophyllus | Moraceae       |
| 16 | Calamus rotang            | Arecaceae      |
| 17 | Mucuna monosperma         | Fabaceae       |
| 18 | Callicarpa formosana      | Lamiaceae      |
| 19 | Hardwickia binata         | Fabaceae       |
| 20 | Barringtonia acutangula   | Lecythidaceae  |
| 21 | Manilkara zapota          | Sapotaceae     |
| 22 | Cinnamomum tamala         | Lauraceae      |
| 23 | Phyllanthus emblica       | Phyllanthaceae |
| 24 | Couroupita guianensis     | Lecythidaceae  |
| 25 | <u>Citrus lemon</u>       | Rutaceae       |
| 26 | Diospyros blancoi         | Ebenaceae      |
| 27 | Annona reticulata         | Annonaceae     |

























After visit and collection of the plants of botanical interest, we left Amboli at 3:30 pm. On the same day we reach our return destination (Jaysingpur) at about 07:30 pm. The Botanical study tour increased our knowledge about nature, environment, lone and wealth of mind by receiving the ideas. We enjoyed this tour and also knew many plants in the nature. This botanical excursion was fruitful.

Amorda?

Tour In-charge

Head
Department of Botany

Head,
Department of Botany



# Jaysingpur College, Jaysingpur

# **Activity Report**

## Organised By: **Department of Botany**

| Year:                                 | 2022-23                                              |  |
|---------------------------------------|------------------------------------------------------|--|
| Name of the Act