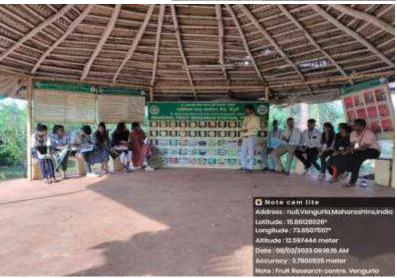

|
| 13 | Piper nigram              | Piperaceae     |
| 14 | Psidium guajava           | Myrtaceae      |
| 15 | Artocarpous heterophyllus | Moraceae       |
| 16 | Calamus rotang            | Arecaceae      |
| 17 | Mucuna monosperma         | Fabaceae       |
| 18 | Callicarpa formosana      | Lamiaceae      |
| 19 | Hardwickia binata         | Fabaceae       |
| 20 | Barringtonia acutangula   | Lecythidaceae  |
| 21 | Manilkara zapota          | Sapotaceae     |
| 22 | Cinnamomum tamala         | Lauraceae      |
| 23 | Phyllanthus emblica       | Phyllanthaceae |
| 24 | Couroupita guianensis     | Lecythidaceae  |
| 25 | <u>Citrus lemon</u>       | Rutaceae       |
| 26 | Diospyros blancoi         | Ebenaceae      |
| 27 | Annona reticulata         | Annonaceae     |

























After visit and collection of the plants of botanical interest, we left Amboli at 3:30 pm. On the same day we reach our return destination (Jaysingpur) at about 07:30 pm. The Botanical study tour increased our knowledge about nature, environment, lone and wealth of mind by receiving the ideas. We enjoyed this tour and also knew many plants in the nature. This botanical excursion was fruitful.

Amorda?

Tour In-charge

Head
Department of Botany

Head,
Department of Botany



# Jaysingpur College, Jaysingpur

# **Activity Report**

## Organised By: **Department of Botany**

| Year:                                 | 2022-23                                              |  |
|---------------------------------------|------------------------------------------------------|--|
| Name of the