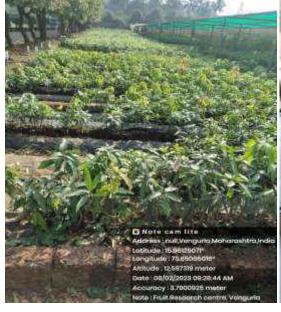

| 13 | Piper nigram              | Piperaceae     |
| 14 | Psidium guajava           | Myrtaceae      |
| 15 | Artocarpous heterophyllus | Moraceae       |
| 16 | Calamus rotang            | Arecaceae      |
| 17 | Mucuna monosperma         | Fabaceae       |
| 18 | Callicarpa formosana      | Lamiaceae      |
| 19 | Hardwickia binata         | Fabaceae       |
| 20 | Barringtonia acutangula   | Lecythidaceae  |
| 21 | Manilkara zapota          | Sapotaceae     |
| 22 | Cinnamomum tamala         | Lauraceae      |
| 23 | Phyllanthus emblica       | Phyllanthaceae |
| 24 | Couroupita guianensis     | Lecythidaceae  |
| 25 | <u>Citrus lemon</u>       | Rutaceae       |
| 26 | Diospyros blancoi         | Ebenaceae      |
| 27 | Annona reticulata         | Annonaceae     |

























After visit and collection of the plants of botanical interest, we left Amboli at 3:30 pm. On the same day we reach our return destination (Jaysingpur) at about 07:30 pm. The Botanical study tour increased our knowledge about nature, environment, lone and wealth of mind by receiving the ideas. We enjoyed this tour and also knew many plants in the nature. This botanical excursion was fruitful.

Amorda?

Tour In-charge

Head
Department of Botany

Head,
Department of Botany



# Jaysingpur College, Jaysingpur

# **Activity Report**

## Organised By: **Department of Botany**

| Year:                                 | 2022-23                                              |  |
|---------------------------------------|------------------------------------------------------|--|
| Name of the A