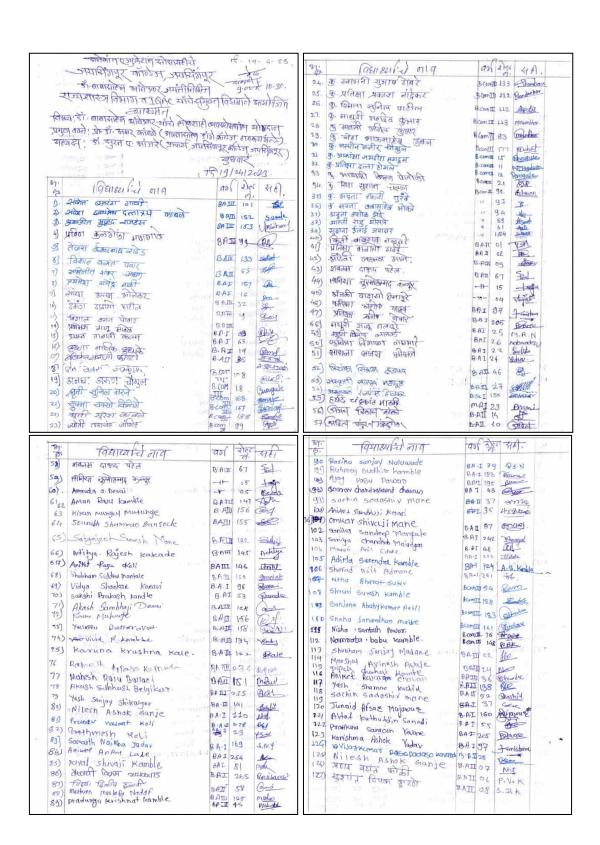

# Jaysingpur College, Jaysingpur Activity Report

Organised By: Department of Chemistry

Jaysingpur College, Jaysingpur

| Year:                                 | 2022                                             |  |
|---------------------------------------|--------------------------------------------------|--|
| Name of the Activity:                 | Wallpaper and Poster Presentation                |  |
| Date:                                 | 06-10-2022                                       |  |
| Venue:                                | Jaysingpur College                               |  |
| Co-ordinator:                         | Dr. R. S. Dhabbe                                 |  |
| Organised for:                        | College/class/ staff                             |  |
| College/class/ staff                  |                                                  |  |
| No. of Participants                   | 82                                               |  |
| Nature:                               | Academic, cultural                               |  |
| (e.g. Academic, cultural, sports etc) |                                                  |  |
| Chief Guest/s or Resource Person/s    | 1. Mr. Raman Kulkarni                            |  |
|                                       | 2. Prof. Dr. N. P. Sawant                        |  |
|                                       | 3.Prof.Dr. B. M. Sargar                          |  |
| Short Report (in English)             | On behalf of Chemistry Department, the wall      |  |
|                                       | paper and poster presentation on various topics  |  |
|                                       | such as non-conventional energy sources,         |  |
|                                       | chemistry of reaction, energy etc. were          |  |
|                                       | celebrated in Jaysingpur college. The various    |  |
|                                       | students from all science departments of college |  |
|                                       | actively participated in this activity           |  |