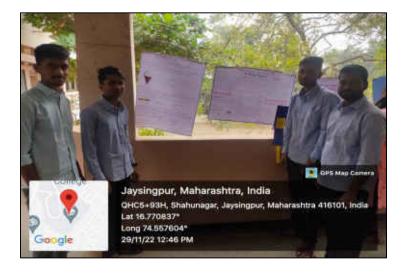

### REPORT ON WALLPAPER EXHIBITION

JAYSINGPUR COLLEGE JAYSINGPUR **ORGANIZED BY** 

# P.G DEPARTMENT OF CHEMISTRY

Tuesday: 29.11.2022

#### Name of Activity: Wallpaper Exhibition

| Year:                                 | 2022-23                                         |
|---------------------------------------|-------------------------------------------------|
| Name of the Activity:                 | Wallpaper Exhibition M.ScII                     |
| Date:                                 | 29.11.2022                                      |
| Venue:                                | Jaysingpur College Jaysingpur                   |
| Co-ordinator:                         | Dr. S. R. Sabale                                |
| Organised for:                        | M.Sc-II Students                                |
| No. of Participants students          | 36                                              |
| Teachers                              | 10                                              |
| Nature:                               | Academic                                        |
| Chief Guest/s or Resource<br>Person/s | Prof. Dr. N. P. Sawant, Prof. Dr. M. V.<br>Kale |

P.G. Department of Chemistry has organized Wallpaper Exhibition on Tuesday, 29.11.2022. Prof. Dr. N. P. Sawant, Principal and Prof. Dr. M. V. Kale Vice-principal Jaysingpur College Jaysingpur inaugurated Wallpapers exhibition. Mr. P. S. Chougale welcomed chief guest and Prof. Dr. N. P. Sawant gave valuable speech on of this day. 36 M.Sc - II students participated in this exhibition. Dr. S. R. Sabale proposed vote of thanks.

Inauguration of Wallpaper by Principal Prof. Dr. N. P. Sawant, and Prof. Dr. M. V. Kale

- aball

Dr. S. R. Sabale Coordinator, M.Sc. Chemistry and Science Association