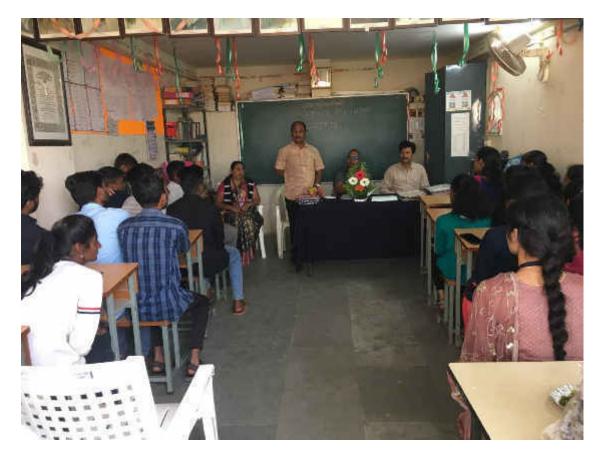

P. G. Department of Chemistry has organized one day seminar on preparation of NET and SET examination in collaboration with Science Association on Friday, 17.03.2023. The workshop was designed as to bring together teachers and students to exchange their views and ideas for a better understanding in the subject. It was a special theme deals with to generate awareness in the subject. It aimed to encourage learning among college teachers and students. The main aim of the workshop was to generate confidence in Chemistry students to face NET and SET examinations. Dr. S. R. Patil, Assistant professor, Department of Zoology welcomes and introduce

the guests Dr. R. S. Dhabbe and Miss. Pradnya Khandagale and gave the foreword.

In first session Dr. R. S. Dhabbe, Assistant Professor, Department of Chemistry, Jaysingpur College, Jaysingpur delivered the lecture, in which he discussed new guidelines and nature of NET examination. He also discussed UGC NET and its details in terms of eligibility, exam pattern. Clear understanding between UGC NET assistant professor and JRF was made known to the students. Tips regarding clearing exams were shared including preparation for Paper I and Paper II. He also spoke about careers in teaching and research. Details on research fellowship and stipend was shared with the students if they obtain for full time PhD. He also shared his experiences to achieve the success in these exams.

In second session Miss. Pradnya Khandagale, research fellow, BARTI delivered the lecture, in which she discussed new guidelines and nature of SET examination. She discussed about SET exam and preparation of SET examination. She also shared her experiences to achieve the success in these exam. During the session number of queries of the students about NET/SET examination has been resolved. This lecture received good response from Students. Miss. N. S. Mujawar proposed vote of thanks.

Dr. S. R. Patil welcomed Dr. R. S. Dhabbe and Miss. P. Khandagale

Dr. R. S. Dhabbe delivered the lecture on NET examination preparation

Miss. Pradnya Khandagale delivered the lecture on SET examination preparation