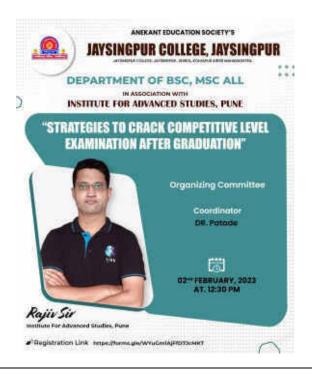

# REPORT ON SEMINAR ON PREPARATION OF NET AND SET EXAMINATION

# JAYSINGPUR COLLEGE JAYSINGPUR

P. G.
DEPARTMENT
OF
CHEMISTRY
AND
SCIENCE
ASSOCIATION

FRIDAY: 17.03.2023

# Jaysingpur College Jaysingpur

P.G. Department of Chemistry Science Association

# One Day Seminar on Preparation for NET and SET examination

Friday, 17<sup>th</sup> March 11.30 am

#### Resource Person

Dr. R. S. Dhabbe,

M.Sc. Ph.D. NET
Assistant Professor in Chemistry,
Jaysingpur College Jaysingpur

Miss Pradnya Khandagale,

M.Sc. LLB. Bed., SET Research Fellow, BARTI

#### **Organizing Committee**

Prof. Dr. M. V. Kale Vice-Principal Jaysingpur College, Jaysingpur Prin. Dr. S. A. Manjare
Principal
Jaysingpur College Jaysingpur

Dr. S. R. Sabale Coordinator

Dr. S. R. Patil Convener

Dr. R. D. Kale

Mr. P. R. Patil

Dr. S. J. Mane-Gavade

Miss. A. A. Koli

Miss K. I. Awati

Mr. P. S. Chougale

Miss N. S. Mujawar

Miss M. N. Momin

Venue: Conference Hall, Jaysingpur College Jaysingpur

Name of Activity: One day seminar on preparation for NET and SET examination

| Year:                                 | 2022-23                                                                                                                                                     |
|---------------------------------------|-------------------------------------------------------------------------------------------------------------------------------------------------------------|
| Date:                                 | 17.03.2023                                                                                                                                                  |
| Venue:                                | Jaysingpur College Jaysingpur,<br>Conference Hall                                                                                                           |
| Co-ordinator:                         | Dr. S. R. Sabale                                                                                                                                            |
| Organised for:                        | M. Sc. Students                                                                                                                                             |
| No. of Participants students          | 81                                                                                                                                                          |
| Nature:                               | Academic                                                                                                                                                    |
| Chief Guest/s or Resource<br>Person/s | <ol> <li>Dr. R. S. Dhabbe, Assistant professor,<br/>Jaysingpur College, Jaysingpur</li> <li>Miss. Pradnya Khandagale, Research<br/>fellow, BARTI</li> </ol> |

P. G. Department of Chemistry has organized one day seminar on preparation of NET and SET examination in collaboration with Science Association on Friday, 17.03.2023. The workshop was designed as to bring together teachers and students to exchange their views and ideas for a better understanding in the subject. It was a special theme deals with to generate awareness in the subject. It aimed to encourage learning among college teachers and students. The main aim of the workshop was to generate confidence in Chemistry students to face NET and SET examinations. Dr. S. R. Patil, Assistant professor, Department of Zoology welcomes and introduce

the guests Dr. R. S. Dhabbe and Miss. Pradnya Khandagale and gave the foreword.

In first session Dr. R. S. Dhabbe, Assistant Professor, Department of Chemistry, Jaysingpur College, Jaysingpur delivered the lecture, in which he discussed new guidelines and nature of NET examination. He also discussed UGC NET and its details in terms of eligibility, exam pattern. Clear understanding between UGC NET assistant professor and JRF was made known to the students. Tips regarding clearing exams were shared including preparation for Paper I and Paper II. He also spoke about careers in teaching and research. Details on research fellowship and stipend was shared with the students if they obtain for full time PhD. He also shared his experiences to achieve the success in these exams.

In second session Miss. Pradnya Khandagale, research fellow, BARTI delivered the lecture, in which she discussed new guidelines and nature of SET examination. She discussed about SET exam and preparation of SET examination. She also shared her experiences to achieve the success in these exam. During the session number of queries of the students about NET/SET examination has been resolved. This lecture received good response from Students. Miss. N. S. Mujawar proposed vote of thanks.