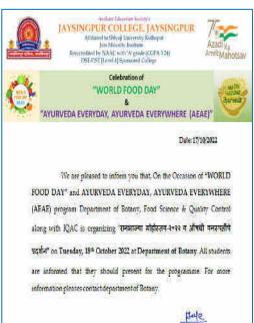

he Prof. Dr. Manisha V. Kale, Dr. Suraj D. Umdale and Mr. Chetan R. Chivate were highlighted the various medicinal plants commonly used in ayurvedic formulations. The total 78 participants were participated and attended the exhibition. The dignitaries and visitors were got the knowledge of medicinal values of various plants in the exhibition.

The program was conducted under the guidance and presence Prof. Dr. Manisha V. Kale, Head, Department of Botany, Principal, Prof. Dr. N. P. Sawant, and IQAC Coordinator, Prof. Dr. T. G. Ghatge Jaysingpur College, Jaysingpur. At the end of program visitors and students appreciated the successful conduction of activity. The vote of thanks

was given by Prof. Dr. Mrs. M. V. Kale and with the permission chairperson she declared that program was over.













Hond Department of Botany











Longitude 74 557657337

6.77016753 Local LL 1604 AM DIMT ITS COOR AND

Tomsky, 10:10:2022



Shop No7 Shahu Chouk, near 9no School, Apte Colony, Jaysingpur, Maharashtra 416101, India

16.77022225\* Local 11:10:57 AM Longitude 74:5577<del>6</del>805° Altitude 503.64 meters





Second Sear Designed Fro Servet, April Cook Applied Served to - 18 OL Table aradi 16,77029878

toege.ei 7455776858\* WESTERNING





proprior distributed in non-related type Color, kyringen Mennette (1001 June Lande Japane 1677/2017 MSC 1786)



Signar bela Likas kariba Ayregar Abbashar 1907 Letak Life 1677/1915 Ab



155511129T













# क्रियों क्रिय

#### Anekant Education Society's

# Jaysingpur College, Jaysingpur



# **Activity Report**

# Organised By: Depar