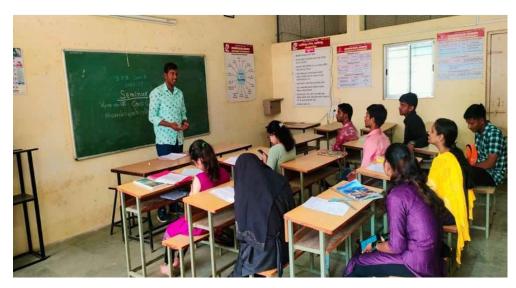

P. G. Department of Chemistry has organized one day seminar on preparation of NET and SET examination in collaboration with Science Association on Friday, 17.03.2023. The workshop was designed as to bring together teachers and students to exchange their views and ideas for a better understanding in the subject. It was a special theme deals with to generate awareness in the subject. It aimed to encourage learning among college teachers and students. The main aim of the workshop was to generate confidence in Chemistry students to face NET and SET examinations. Dr. S. R. Patil, Assistant professor, Department of Zoology welcomes and introduce

the guests Dr. R. S. Dhabbe and Miss. Pradnya Khandagale and gave the foreword.

In first session Dr. R. S. Dhabbe, Assistant Professor, Department of Chemistry, Jaysingpur College, Jaysingpur delivered the lecture, in which he discussed new guidelines and nature of NET examination. He also discussed UGC NET and its details in terms of eligibility, exam pattern. Clear understanding between UGC NET assistant professor and JRF was made known to the students. Tips regarding clearing exams were shared including preparation for Paper I and Paper II. He also spoke about careers in teaching and research. Details on research fellowship and stipend was shared with the students if they obtain for full time PhD. He also shared his experiences to achieve the success in these exams.

In second session Miss. Pradnya Khandagale, research fellow, BARTI delivered the lecture, in which she discussed new guidelines and nature of SET examination. She discussed about SET exam and preparation of SET examination. She also shared her experiences to achieve the success in these exam. During the session number of queries of the students about NET/SET examination has been resolved. This lecture received good response from Students. Miss. N. S. Mujawar proposed vote of thanks.

Dr. S. R. Patil welcomed Dr. R. S. Dhabbe and Miss. P. Khandagale

Dr. R. S. Dhabbe delivered the lecture on NET examination preparation

Miss. Pradnya Khandagale delivered the lecture on SET examination preparation