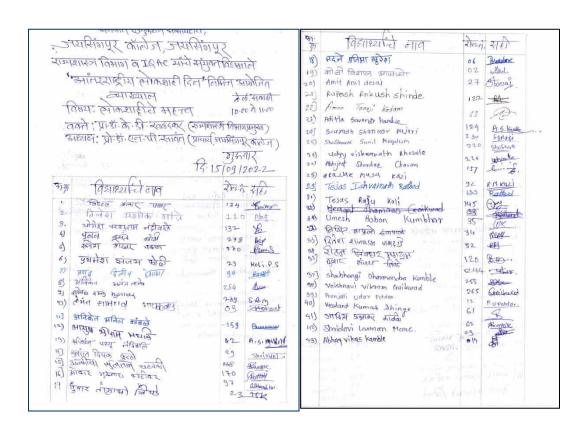

#### नोटीस

B.Sc. — 1 व 11 सर्व विद्यार्थ्यांना कळविण्यात येते की दि. 06 Octomber 2022 रोजी रसायनशास्त्र विभागामध्ये पोस्टर आणि वॉलपेपर, भित्तीपत्रक सादरीकरण चे कार्यक्रम आयोजीत करण्यात आले आहेत. तरी त्या दिवशी सर्वानी उपस्थीत रहावे.

प्रस्ट प्र. प्राचार्य

1/11/22

# Jaysingpur College, Jaysingpur Activity Report

Organised By: Department of Chemistry

Jaysingpur College, Jaysingpur

| Year:                                 | 2022                                             |  |
|---------------------------------------|--------------------------------------------------|--|
| Name of the Activity:                 | Wallpaper and Poster Presentation                |  |
| Date:                                 | 06-10-2022                                       |  |
| Venue:                                | Jaysingpur College                               |  |
| Co-ordinator:                         | Dr. R. S. Dhabbe                                 |  |
| Organised for:                        | College/class/ staff                             |  |
| College/class/ staff                  |                                                  |  |
| No. of Participants                   | 82                                               |  |
| Nature:                               | Academic, cultural                               |  |
| (e.g. Academic, cultural, sports etc) |                                                  |  |
| Chief Guest/s or Resource Person/s    | 1. Mr. Raman Kulkarni                            |  |
|                                       | 2. Prof. Dr. N. P. Sawant                        |  |
|                                       | 3.Prof.Dr. B. M. Sargar                          |  |
| Short Report (in English)             | On behalf of Chemistry Department, the wall      |  |
|                                       | paper and poster presentation on various topics  |  |
|                                       | such as non-conventional energy sources,         |  |
|                                       | chemistry of reaction, energy etc. were          |  |
|                                       | celebrated in Jaysingpur college. The various    |  |
|                                       | students from all science departments of college |  |
|                                       | actively participated in this activity           |  |