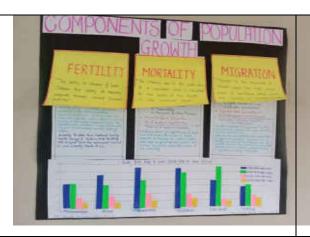

oster Competition on "Population-A Statistical Perception". The entire student from B.Sc.-III and B.Sc.-III are involved in Poster Competition. The prepared Posters are assessed by Dr. R. D. Kale, Dr. P. P. Chikode and Dr. G. H. Nikam. They also guided students on every topic.

The Winners are as follows

### **First Price:**

विमापुर कॉलेज, जबसिंग

Miss. Pratiksha patil & Miss Pranali Mane - India's two child Policy.

### **Second Price:**

Miss. Sushama Babar & Miss Masira Mulla - Population density India Vs USA

## Third Price (Shared):

Miss. Pratiksha Patil & Miss. Riza Bagwan - India Population and Economy

Miss. Chaitali Magdum & Namrata Katkar - Components of Population Growth

Head,
Department of Statistics
Jaysingpur College, Jaysingpur

afit



B.Sc.-II Students with Examiners



Some Posters



With Participants

# JAYSINGPUR COLLEGE, JAYSINGPUR DEPARTMENT OF STATISTICS

## Schedule Statistical Seminar- I

Class: B.Sc.-III

Subject: STATISTICS

| 2000 C C C C C C C C C C C C C C C C C C |                           |                                     |                       |