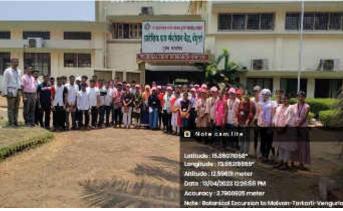

| faculty staff were participated in this study tour.  |  |
|                                       | The present Botanical study tour increased the       |  |
|                                       | knowledge of students about nature, environment,     |  |
|                                       | lone and wealth of mind by receiving the ideas. This |  |
|                                       | botanical excursion was fruitful for students        |  |
| Outcome/Remark                        | Students have got the knowledge of horticultural     |  |
|                                       | plants present and their improved varieties at       |  |
|                                       | Regional Fruit Research Station, Vengurla            |  |











# JAYSINGPUR COLLEGE, JAYSINGPUR

# **Department of Botany**

# Botanical Excursion to Malvan-Tarkarli-Vengurla (2022-23)





# Jaysingpur College, Jaysingpur

# Department of Botany AY-2022-23

### Report of Botanical Excursion to Malvan-Tarkarli-Vengurla

#### 12<sup>th</sup> and 13<sup>th</sup> April, 2023

The Botanical Excursions are arranged to give an experiential exposure to students. The field visits and institutional visits are equally important as classroom teaching. It adds vigor in learning and understanding of the subject. Field study is an essential part of botany as plants are best studied in their natural habitat. These excursions also help to build good repo amongst students and teachers.

As a part of B.Sc. II Botany Curriculum, two day botanical excursions was