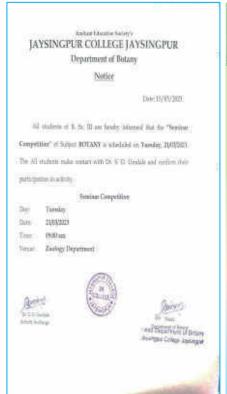

#### Anekant Education Society's

# Jaysingpur College, Jaysingpur DEPARTMENT OF BOTANY

AY: 2022-23

### **Seminar Competition-2023**

21st March, 2023

The department of Botany has organized "Seminar Competition" for the B.Sc. III Botany students on Tuesday, 21<sup>st</sup> March, 2023 at 9:00 am. The students were notified using notice displayed on notice board and on whatsapp group. About eight students were participated in the seminar competition.

The competition was started with welcome of participant's guest by Dr. S. D. Umdale. He has given the short talk about the seminar competition in overall development of the students which include enhancement of presentation skills, confidence and student performance. He has suggested various methods and techniques of delivering seminars.







Notice Program Brochure Attendance Sheet

After inaugural talk he announced the seminar competition was started. Based on registration the participants, they delivered the seminars and discussed about various question asked by audiences. Dr. S. D. Umdale has congratulated student participants for successful completion of seminar competition. At the end of activity the student participants gave a short feedback about the competition. The vote of thanks was given by Mr. C. R. Chivate and declared that seminar activity was over.

















Demodas.

Activity In-charge Dr. S. D. Umdale Department of Botany



Prof. Dr. (Mrs.) M. V. Kale Head Department of Botany



# Jaysingpur College, Jaysingpur

# **Activity Report**

# Organised By: **Department of Botany**

| Year: