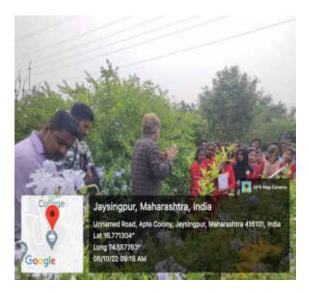

#### नोटीस

B.Sc. — 1 व 11 सर्व विद्यार्थ्यांना कळविण्यात येते की दि. 06 Octomber 2022 रोजी रसायनशास्त्र विभागामध्ये पोस्टर आणि वॉलपेपर, भित्तीपत्रक सादरीकरण चे कार्यक्रम आयोजीत करण्यात आले आहेत. तरी त्या दिवशी सर्वानी उपस्थीत रहावे.

# Jaysingpur College, Jaysingpur Activity Report

Organised By: Department of Chemistry

Jaysingpur College, Jaysingpur

| Year:                                 | 2022                                             |  |
|---------------------------------------|--------------------------------------------------|--|
| Name of the Activity:                 | Wallpaper and Poster Presentation                |  |
| Date:                                 | 06-10-2022                                       |  |
| Venue:                                | Jaysingpur College                               |  |
| Co-ordinator:                         | Dr. R. S. Dhabbe                                 |  |
| Organised for:                        | College/class/ staff                             |  |
| College/class/ staff                  |                                                  |  |
| No. of Participants                   | 82                                               |  |
| Nature:                               | Academic, cultural                               |  |
| (e.g. Academic, cultural, sports etc) |                                                  |  |
| Chief Guest/s or Resource Person/s    | 1. Mr. Raman Kulkarni                            |  |
|                                       | 2. Prof. Dr. N. P. Sawant                        |  |
|                                       | 3.Prof.Dr. B. M. Sargar                          |  |
| Short Report (in English)             | On behalf of Chemistry Department, the wall      |  |
|                                       | paper and poster presentation on various topics  |  |
|                                       | such as non-conventional energy sources,         |  |
|                                       | chemistry of reaction, energy etc. were          |  |
|                                       | celebrated in Jaysingpur college. The various    |  |
|                                       | students from all science departments of college |  |
|                                       | actively participated in this activity           |  |

#### Report of the activity- Wallpaper and Poster Presentation

The students of B. Sc. chemistry prepared wall papers on Chemistry in everyday life, Thermodynamics, Green Chemistry, Noble Prize in Chemistry, Chromatography. The wallpapers explained the chemistry behind various terms, principal and rules of chemistry.

The wallpaper is inaugurated by Mr. Raman Kulkarni, Prof. Dr. N. P. Sawant Ag. Principal, Jaysingpur College, Jaysingpur. The collective efforts of students, staff and non-teaching staff helps to complete the activity successfully.