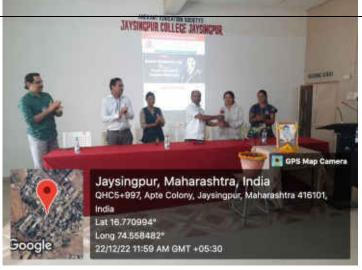

# REPORT ON WORKSHOP ON RESEARCH METHODOLOGY AND IN VITRO SCREENING

JAYSINGPUR COLLEGE JAYSINGPUR **ORGANIZED BY** 

P.G.
DEPARTMENT
OF
CHEMISTRY
AND
SCIENCE
ASSOCIATION

**DST-FIST** 

THURSDAY: 2.02.2023

Jaysingpur College Jaysingpur

P.G. Department of Chemistry and

Science Association

organizes

### One Day Seminar on Research Methodology and In-vitro Screening Model's

Thursday, 2<sup>nd</sup> February 2023@ 11.00 am

**Guest Speaker** 

The purpose of research is to inform action. Research must always be of high quality in order to produce knowledge that is applicable to the society for its betterment. It is very important to explore the knowledge amongst students to perform research. Taking this into the consideration, P. G. Department of Chemistry, Jaysingpur College, Jaysingpur has organized a Workshop on Research methodology for M. Sc. II year students on 2<sup>nd</sup> February 2023. Dr. R. S. Dhabbe, Assistant professor, Jaysingpur College, Jaysingpur has introduced and welcomed Dr. Sandip Patil, Director and Founder, Biocyte institute of research and development, Sangli and Associate professor and HOD Dr.

Shivajirao Kadam College of Pharmacy Kasabe Digraj. Almost 56 students and 11 teachers of our college participated in the workshop.

He has discussed methodologies of doing research such as research paper searching, research paper reading, research paper writing and characterization techniques. He also explained in vitro screening techniques. During the session number of queries of the students about research has been resolved. This lecture received good response from participants. Dr. S. R. Sabale proposed vote of thanks.

Dr. R. S. Dhabbe introduced Dr. Sandip Patil

Prof.(Dr) M. V. Kale welcomed Dr. Sandip Patil

Dr. Sandip Patil delivering lecture on research methodology

Vote of Thanks

Dr. S. R. Sabale Coordinator,

M.Sc. Chemistry and Science Association