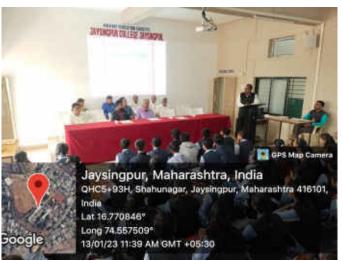

us opportunities and scope in the field of foreign scholarships offered to Indian students. He suggested varied ways that how to opt the career in one's life depending on the capabilities and potential. He talked about how to focus on the chosen career and what are the efforts to be put in to make that dream true. He explained by giving examples of various successful people, that how they achieved the status in spite of having lack of facilities and financial support. Then the students asked doubts and questions to the resource person and students were satisfied by answers given by resource person. Presidential speech given by Hon'ble Raju Shetti. Finally, the vote of thanks was given by convener of the program, Dr. J. B. Patade.

Coordinator of Program (Dr. J. B. Patade)

**Principal** 



















## Jaysingpur College, Jaysingpur Activity Report

**Organised by:** Department of Science and IQAC

| Year:                            | 2022                                                                    |
|----------------------------------|-------------------------------------------------------------------------|
| Name of the Activity:            | Alumni Meet-2022 Department of                                          |
|                                  | Science                                                                 |
| Date:                            | 21 August 2022                                                          |
| Venue:                           | Conference Hall                                                         |
| Co-ordinator: