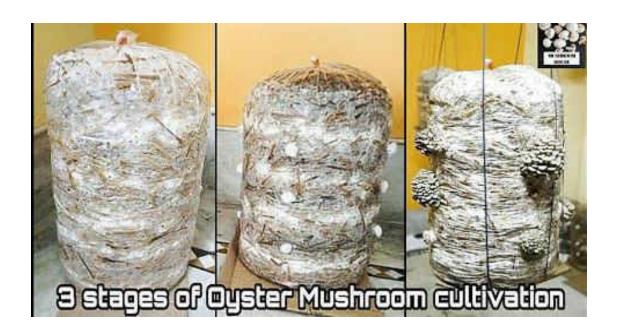

ature and duration of fruiting body on the bag.



#### Ready to Fruit (RTF) Bags

- 1) If you are staying in urban areas, it may not be possible for you to make or obtain small quantity of spawn, and also wet and heat straw and fill bags.
- 2) Hence it is important that such growers are provided ready-to-fruit bags.
- 3) For growing mushrooms for your own self, particularly in urban areas, ready to fruit bags are now available.
- 4) The fully colonized substrate is already packed inside these bags and all you need to do is cut open the box on one or both sides and start watering.
- 5) Within 10 days or so you will get the first crops.
- 6) By this approach we will be able to get mushrooms of the same variety and thus the next important vocation of packing and marketing can be undertaken







#### H) HARVESTING AND POST-HARVEST STORAGE

- 1) We harvested the mushrooms by twisting and we cut straw of substrate that may be there on the stalk.
- 2) Do not water the bags before harvesting.
- 3) We easily sun dried oyster mushroom in open space.
- 4) The drying temperature should not be high (>60°C) as mushrooms dried at higher temperature do not rehydrate properly and also have poor smell.
- 5) We can powder the dried mushrooms and powder can be added to biscuits, various other bakery products, health foods, etc.
- 6) We can also make pickle of oyster mushroom after blanching just like button mushroom.
- 7) As this mushroom produces lot of spores, students wear masks inside the cropping room.
- 8) A few people may be allergic to mushroom spores.
- 9) The cultivation method of