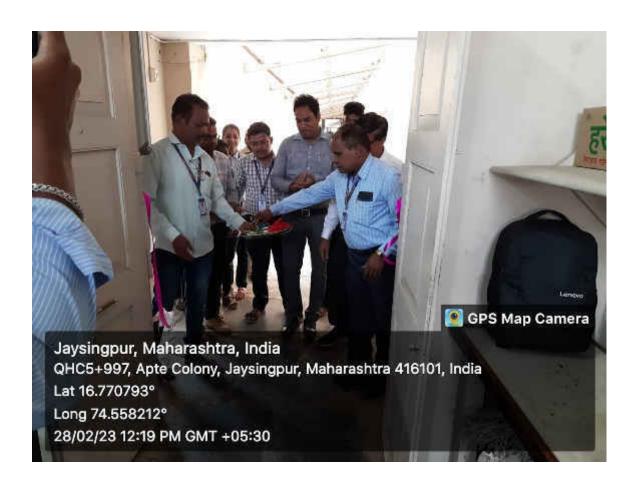

Department of Chemistry has organized poster and model presentations in collaboration with Science Association on Tuesday, 28.02.2023 which is commemorated in the honor of Sir C. V. Raman for his discovery of Raman Effect on 28.02.2023. Dr. S. A. Manjare, Principal Jaysingpur College Jaysingpur Inaugurated the poster and model exhibition. Sh. R. D. Tasgaonkar welcomed chief guest and Sh. K. R. Kumbhar introduced the theme of this day. 66 U.G. and 52 P.G. science students participated in this exhibition. Dr. S. R. Sabale Proposed vote of thanks.

Inauguration of Poster presentation by Principal Dr. S. A. Manjare

aball

Dr. S. R. Sabale Coordinator, M.Sc. Chemistry and Science Association