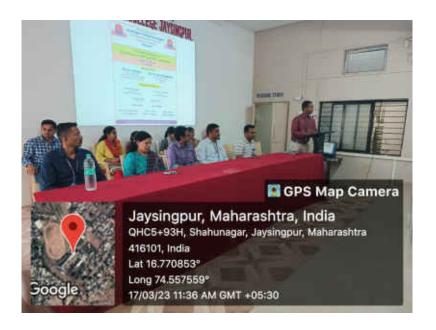

# REPORT ON SEMINAR ON PREPARATION OF NET AND SET EXAMINATION

# JAYSINGPUR COLLEGE JAYSINGPUR

P. G.
DEPARTMENT
OF
CHEMISTRY
AND
SCIENCE
ASSOCIATION

FRIDAY: 17.03.2023

# Jaysingpur College Jaysingpur

P.G. Department of Chemistry Science Association

# One Day Seminar on Preparation for NET and SET examination

Friday, 17<sup>th</sup> March 11.30 am

#### Resource Person

Dr. R. S. Dhabbe,

M.Sc. Ph.D. NET
Assistant Professor in Chemistry,
Jaysingpur College Jaysingpur

Miss Pradnya Khandagale,

M.Sc. LLB. Bed., SET Research Fellow, BARTI

P. G. Department of Chemistry has organized one day seminar on preparation of NET and SET examination in collaboration with Science Association on Friday, 17.03.2023. The workshop was designed as to bring together teachers and students to exchange their views and ideas for a better understanding in the subject. It was a special theme deals with to generate awareness in the subject. It aimed to encourage learning among college teachers and students. The main aim of the workshop was to generate confidence in Chemistry students to face NET and SET examinations. Dr. S. R. Patil, Assistant professor, Department of Zoology welcomes and introduce

the guests Dr. R. S. Dhabbe and Miss. Pradnya Khandagale and gave the foreword.

In first session Dr. R. S. Dhabbe, Assistant Professor, Department of Chemistry, Jaysingpur College, Jaysingpur delivered the lecture, in which he discussed new guidelines and nature of NET examination. He also discussed UGC NET and its details in terms of eligibility, exam pattern. Clear understanding between UGC NET assistant professor and JRF was made known to the students. Tips regarding clearing exams were shared including preparation for Paper I and Paper II. He also spoke about careers in teaching and research. Details on research fellowship and stipend was shared with the students if they obtain for full time PhD. He also shared his experiences to achieve the success in these exams.

In second session Miss. Pradnya Khandagale, research fellow, BARTI delivered the lecture, in which she discussed new guidelines and nature of SET examination. She discussed about SET exam and preparation of SET examination. She also shared her experiences to achieve the success in these exam. During the session number of queries of the students about NET/SET examination has been resolved. This lecture received good response from Students. Miss. N. S. Mujawar proposed vote of thanks.

Dr. S. R. Patil welcomed Dr. R. S. Dhabbe and Miss. P. Khandagale

Dr. R. S. Dhabbe delivered the lecture on NET examination preparation

Miss. Pradnya Khandagale delivered the lecture on SET examination preparation