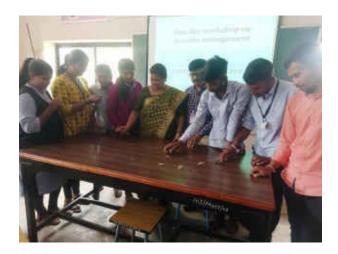

P. G. Department of Chemistry and DST-FIST Analytical instrumentation laboratory has organized workshop on Hands on of Analytical instrumentation in collaboration with Science Association on Friday and Saturday 03.02.2023 and 04.02.2023. Dr. S. R. Sabale, M. Sc. Coordinator welcomed Dr. R. D. Kale, convener and all M. Sc. Students. Dr. S. J. Mane-Gavade introduced the theme of this day. The main theme of this workshop was to make the students aware regarding the sophisticated instruments UV Visible spectrophotometer, FTIR spectrophotometer, AAS, BET, HPLC, GC, and Fluorescence spectrometer housed in DST-FIST

laboratory. The workshop includes Hands on Training sessions on the sophisticated instruments.

All the students were divided into two groups for receiving effective hands-on training on instruments. Dr. R. S. Dhabbe (for HPLC), Mr. P. S. Chougale (for FTIR), Miss. A. A. Koli (for BET), Dr. S. R. Sabale (for GC) and Dr. S. J. Mane-Gavade (for UV) gave hands on training to students.