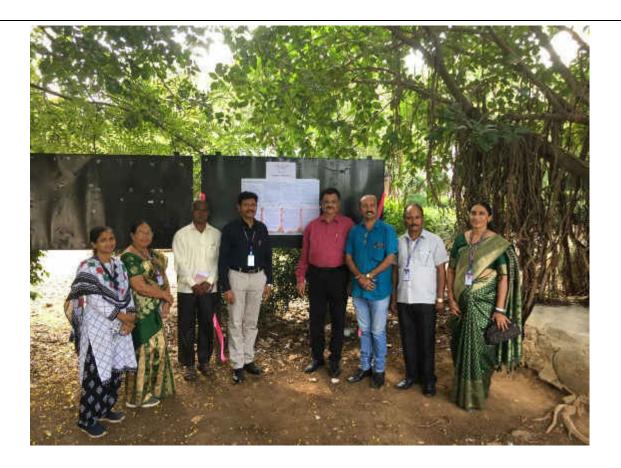

The purpose of research is to inform action. Research must always be of high quality in order to produce knowledge that is applicable to the society for its betterment. It is very important to explore the knowledge amongst students to perform research. Taking this into the consideration, P. G. Department of Chemistry, Jaysingpur College, Jaysingpur has organized a Workshop on Research methodology for M. Sc. II year students on 2<sup>nd</sup> February 2023. Dr. R. S. Dhabbe, Assistant professor, Jaysingpur College, Jaysingpur has introduced and welcomed Dr. Sandip Patil, Director and Founder, Biocyte institute of research and development, Sangli and Associate professor and HOD Dr.

Shivajirao Kadam College of Pharmacy Kasabe Digraj. Almost 56 students and 11 teachers of our college participated in the workshop.

He has discussed methodologies of doing research such as research paper searching, research paper reading, research paper writing and characterization techniques. He also explained in vitro screening techniques. During the session number of queries of the students about research has been resolved. This lecture received good response from participants. Dr. S. R. Sabale proposed vote of thanks.

Dr. R. S. Dhabbe introduced Dr. Sandip Patil

Prof.(Dr) M. V. Kale welcomed Dr. Sandip Patil

Dr. Sandip Patil delivering lecture on research methodology

Vote of Thanks

Dr. S. R. Sabale Coordinator,

M.Sc. Chemistry and Science Association