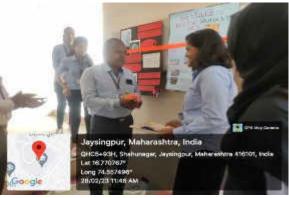

Department of Chemistry has organized poster and model presentations in collaboration with Science Association on Tuesday, 28.02.2023 which is commemorated in the honor of Sir C. V. Raman for his discovery of Raman Effect on 28.02.2023. Dr. S. A. Manjare, Principal Jaysingpur College Jaysingpur Inaugurated the poster and model exhibition. Sh. R. D. Tasgaonkar welcomed chief guest and Sh. K. R. Kumbhar introduced the theme of this day. 66 U.G. and 52 P.G. science students participated in this exhibition. Dr. S. R. Sabale Proposed vote of thanks.

Inauguration of Poster presentation by Principal Dr. S. A. Manjare

aball

Dr. S. R. Sabale Coordinator, M.Sc. Chemistry and Science Association