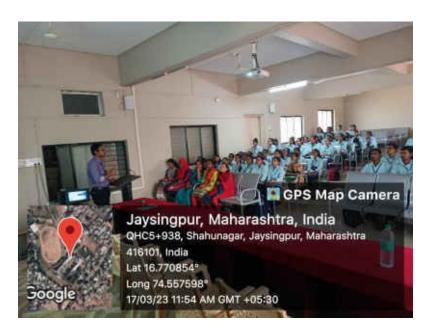

# REPORT ON SEMINAR ON PREPARATION OF NET AND SET EXAMINATION

# JAYSINGPUR COLLEGE JAYSINGPUR

P. G.
DEPARTMENT
OF
CHEMISTRY
AND
SCIENCE
ASSOCIATION

FRIDAY: 17.03.2023

# Jaysingpur College Jaysingpur

P.G. Department of Chemistry Science Association

# One Day Seminar on Preparation for NET and SET examination

Friday, 17<sup>th</sup> March 11.30 am

#### Resource Person

Dr. R. S. Dhabbe,

M.Sc. Ph.D. NET
Assistant Professor in Chemistry,
Jaysingpur College Jaysingpur

Miss Pradnya Khandagale,

M.Sc. LLB. Bed., SET Research Fellow, BARTI

Venue: Conference Hall, Jaysingpur College Jaysingpur

Name of Activity: One day seminar on preparation for NET and SET examination

| Year:                                 | 2022-23                                                                                                                                                     |
|---------------------------------------|-------------------------------------------------------------------------------------------------------------------------------------------------------------|
| Date:                                 | 17.03.2023                                                                                                                                                  |
| Venue:                                | Jaysingpur College Jaysingpur,<br>Conference Hall                                                                                                           |
| Co-ordinator:                         | Dr. S. R. Sabale                                                                                                                                            |
| Organised for:                        | M. Sc. Students                                                                                                                                             |
| No. of Participants students          | 81                                                                                                                                                          |
| Nature:                               | Academic                                                                                                                                                    |
| Chief Guest/s or Resource<br>Person/s | <ol> <li>Dr. R. S. Dhabbe, Assistant professor,<br/>Jaysingpur College, Jaysingpur</li> <li>Miss. Pradnya Khandagale, Research<br/>fellow, BARTI</li> </ol> |

P. G. Department of Chemistry has organized one day seminar on preparation of NET and SET examination in collaboration with Science Association on Friday, 17.03.2023. The workshop was designed as to bring together teachers and students to exchange their views and ideas for a better understanding in the subject. It was a special theme deals with to generate awareness in the subject. It aimed to encourage learning among college teachers and students. The main aim of the workshop was to generate confidence in Chemistry students to face NET and SET examinations. Dr. S. R. Patil, Assistant professor, Department of Zoology welcomes and introduce

the guests Dr. R. S. Dhabbe and Miss. Pradnya Khandagale and gave the foreword.

In first session Dr. R. S. Dhabbe, Assistant Professor, Department of Chemistry, Jaysingpur College, Jaysingpur delivered the lecture, in which he discussed new guidelines and nature of NET examination. He also discussed UGC NET and its details in terms of eligibility, exam pattern. Clear understanding between UGC NET assistant professor and JRF was made known to the students. Tips regarding clearing exams were shared including preparation for Paper I and Paper II. He also spoke about careers in teaching and research. Details on research fellowship and stipend was shared with the students if they obtain for full time PhD. He also shared his experiences to achieve the success in these exams.

In second session Miss. Pradnya Khandagale, research fellow, BARTI delivered the lecture, in which she discussed new guidelines and nature of SET examination. She discussed about SET exam and preparation of SET examination. She also shared her experiences to achieve the success in these exam. During the session number of queries of the students about NET/SET examination has been resolved. This lecture received good response from Students. Miss. N. S. Mujawar proposed vote of thanks.

Dr. S. R. Patil welcomed Dr. R. S. Dhabbe and Miss. P. Khandagale

Dr. R. S. Dhabbe delivered the lecture on NET examination preparation

Miss. Pradnya Khandagale delivered the lecture on SET examination preparation