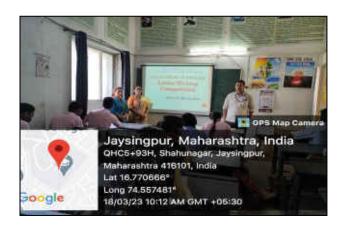

# REPORT ON SEMINAR ON PREPARATION OF NET AND SET EXAMINATION

# JAYSINGPUR COLLEGE JAYSINGPUR

P. G.
DEPARTMENT
OF
CHEMISTRY
AND
SCIENCE
ASSOCIATION

FRIDAY: 17.03.2023

# One Day Seminar on Preparation for NET and SET examination

Friday, 17<sup>th</sup> March 11.30 am