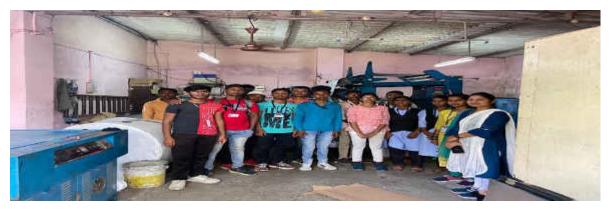

### Name of Activity: Study Tour

| Year:                                 | 2022-23                                        |
|---------------------------------------|------------------------------------------------|
| Name of the Activity:                 | Study tour- West Coast Paper Industry, Dandeli |
| Date:                                 | 31.03.2023 to 1.04.2023                        |
| Venue:                                | West Coast Paper Industry, Dandeli, Gokarna,   |
|                                       | and Murdeshawar Karnataka                      |
| Co-ordinator:                         | Dr. Sandip Sabale                              |
| Organised for:                        | M.Sc. I, M.Sc. II students                     |
| College/class/ staff                  |                                                |
| No. of Participants                   | M: 22 F: 23 staff: 05                          |
| Nature:                               | Academic                                       |
| (e.g. Academic, cultural, sports etc) |                                                |
| Objectives of the Activity            | Study tour as a part of curriculum             |
| Chief Guest/s or Resource Person/s    | 1NA                                            |
| Short Report                          | Department of Chemistry has organised a study  |
|                                       | tour to west coast paper industry, Dandeli,    |
|                                       | Karnataka as a part of their curriculum.       |
| Outcome/Remark                        | Students explored Onsight visit to observe     |
|                                       | actual process in paper industry.              |

<sup>(#</sup> Photos, participant's list with present sheet and other documents are attached)\*

Department of Chemistry has organized Study Tour of M.Sc. (Chemistry) students on 31<sup>th</sup> March and 1<sup>st</sup> April 2023 to West Coast Paper Industry, Dandeli, Karnataka. The purpose of industrial visit is to gain the knowledge about paper Industry. During visit students are gone through various process such as pulp making, washing, curing pressing along with waste water treatment. Total 55 students were participated in this visit along with Dr. S. R. Sabale, Dr. R. S. Dhabbe, Mr. K.R. Kumbhar, Miss. K.I. Awati, Miss. Nafeesa Mujawar. During this visit the Paper industry staff was explained the paper manufacturing process. This visit was organised as a part of academic syllabus. After industrial visit students enjoyed the tour to Gokarna and Murdeshwar, Karnataka.