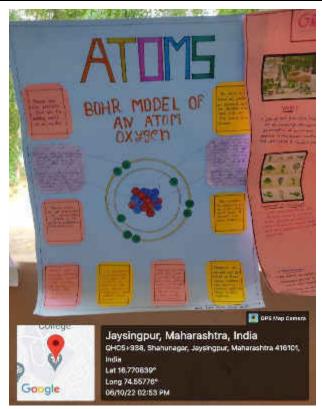

#### Report of the activity- Wallpaper and Poster Presentation

The students of B. Sc. chemistry prepared wall papers on Chemistry in everyday life, Thermodynamics, Green Chemistry, Noble Prize in Chemistry, Chromatography. The wallpapers explained the chemistry behind various terms, principal and rules of chemistry.