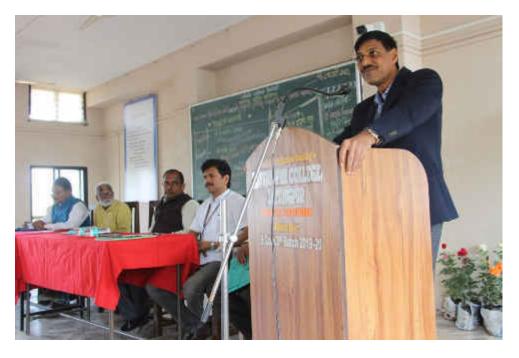

P. G. Department of Chemistry and DST-FIST Analytical instrumentation laboratory has organized workshop on Hands on of Analytical instrumentation in collaboration with Science Association on Friday and Saturday 03.02.2023 and 04.02.2023. Dr. S. R. Sabale, M. Sc. Coordinator welcomed Dr. R. D. Kale, convener and all M. Sc. Students. Dr. S. J. Mane-Gavade introduced the theme of this day. The main theme of this workshop was to make the students aware regarding the sophisticated instruments UV Visible spectrophotometer, FTIR spectrophotometer, AAS, BET, HPLC, GC, and Fluorescence spectrometer housed in DST-FIST

laboratory. The workshop includes Hands on Training sessions on the sophisticated instruments.

All the students were divided into two groups for receiving effective hands-on training on instruments. Dr. R. S. Dhabbe (for HPLC), Mr. P. S. Chougale (for FTIR), Miss. A. A. Koli (for BET), Dr. S. R. Sabale (for GC) and Dr. S. J. Mane-Gavade (for UV) gave hands on training to students.