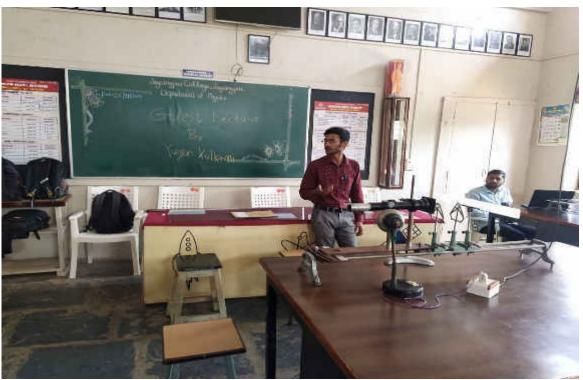

# WALL-PAPER AND POSTER PRESENTATION

Mr. Raman Kulkarni Honorary Wildlife Warden

Dr. B. M. Sargar HOD Chemistry Dept.

Mr. R. D. Tasgaonkar Chemistry Dept.

**Dr. S. R. Sabale** Chemistry Dept.

**Dr. G. H. Nikam** Chemistry Dept.0

**Dr. R. S. Dhabbe**Convener

Mr. K. R. Kumbhar Chemistry Dept.

Prof. Dr. T. G. Ghatage
IQAC Coordinator
Chemistry Dept.

**Prof. Dr. M. V. Kale**Vice-Principal

**Prof. Dr. N. P. Sawant** Ag. Principal