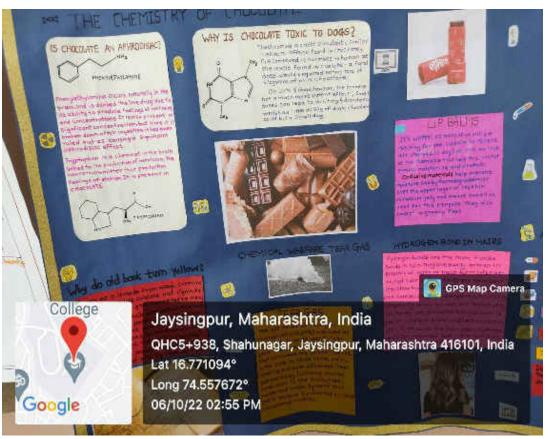

# Jaysingpur College, Jaysingpur Activity Report

Organised By: Department of Chemistry

Jaysingpur College, Jaysingpur

| Year:                                 | 2022                                             |  |
|---------------------------------------|--------------------------------------------------|--|
| Name of the Activity:                 | Wallpaper and Poster Presentation                |  |
| Date:                                 | 06-10-2022                                       |  |
| Venue:                                | Jaysingpur College                               |  |
| Co-ordinator:                         | Dr. R. S. Dhabbe                                 |  |
| Organised for:                        | College/class/ staff                             |  |
| College/class/ staff                  |                                                  |  |
| No. of Participants                   | 82                                               |  |
| Nature:                               | Academic, cultural                               |  |
| (e.g. Academic, cultural, sports etc) |                                                  |  |
| Chief Guest/s or Resource Person/s    | 1. Mr. Raman Kulkarni                            |  |
|                                       | 2. Prof. Dr. N. P. Sawant                        |  |
|                                       | 3.Prof.Dr. B. M. Sargar                          |  |
| Short Report (in English)             | On behalf of Chemistry Department, the wall      |  |
|                                       | paper and poster presentation on various topics  |  |
|                                       | such as non-conventional energy sources,         |  |
|                                       | chemistry of reaction, energy etc. were          |  |
|                                       | celebrated in Jaysingpur college. The various    |  |
|                                       | students from all science departments of college |  |
|                                       | actively participated in this activity           |  |

(# Photos, participant's list with present sheet and other documents are attached)\*

#### Name of the activity: WALLPAPER AND POSTER PRESENTATION

Year - 2021-22

#### Report of the activity- Wallpaper and Poster Presentation

The students of B. Sc. chemistry prepared wall papers on Chemistry in everyday life, Thermodynamics, Green Chemistry, Noble Prize in Chemistry, Chromatography. The wallpapers explained the chemistry behind various terms, principal and rules of chemistry.

The wallpaper is inaugurated by Mr. Raman Kulkarni, Prof. Dr. N. P. Sawant Ag. Principal, Jaysingpur College, Jaysingpur. The collective efforts of students, staff and non-teaching staff helps to complete the activity successfully.