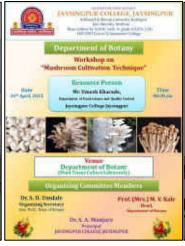

among  |  |
|                                       | the students. The program was conducted under the  |  |
|                                       | guidance of Prof. Dr. (Mrs.) M. V. Kale, Head,     |  |
|                                       | Botany Department Jaysingpur College,              |  |
|                                       | Jaysingpur.                                        |  |
| Outcome/Remark                        | Improved understanding of the principles and       |  |
|                                       | practices of mushroom cultivation, and increased   |  |
|                                       | motivation and confidence in pursuing mushroom     |  |
|                                       | cultivation, students gain hands-on experience.    |  |













# Jaysingpur College, Jaysingpur DEPARTMENT OF BOTANY

AY: 2022-23

## Workshop on Mushroom Cultivation Technique

24<sup>th</sup> April, 2023

The mushroom cultivation is an interesting and challenging field that requires skill, knowledge, and patience. As an undergraduate student interested in this field, the department of Botany has organized a workshop on "Mushroom Cultivation technique" for the B.Sc. Botany students on 24<sup>th</sup> April, 2023 at 8:00 am. The students were notified using notice displayed on notice board and on whatsapp group. About 59 students and teachers were participated in the workshop. The competition was started with welcome and felicitation of resource person Mr. Umesh Kharade by Dr. S. D. Umdale. Dr. Umdale has given the short talk about the objec