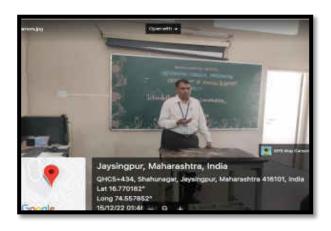

P. G. Department of Chemistry has organized one day seminar on preparation of NET and SET examination in collaboration with Science Association on Friday, 17.03.2023. The workshop was designed as to bring together teachers and students to exchange their views and ideas for a better understanding in the subject. It was a special theme deals with to generate awareness in the subject. It aimed to encourage learning among college teachers and students. The main aim of the workshop was to generate confidence in Chemistry students to face NET and SET examinations. Dr. S. R. Patil, Assistant professor, Department of Zoology welcomes and introduce

the guests Dr. R. S. Dhabbe and Miss. Pradnya Khandagale and gave the foreword.

In first session Dr. R. S. Dhabbe, Assistant Professor, Department of Chemistry, Jaysingpur College, Jaysingpur delivered the lecture, in which he discussed new guidelines and nature of NET examination. He also discussed UGC NET and its details in terms of eligibility, exam pattern. Clear understanding between UGC NET assistant professor and JRF was made known to the students. Tips regarding clearing exams were shared including preparation for Paper I and Paper II. He also spoke about careers in teaching and research. Details on research fellowship and stipend was shared with the students if they obtain for full time PhD. He also shared his experiences to achieve the success in these exams.

In second session Miss. Pradnya Khandagale, research fellow, BARTI delivered the lecture, in which she discussed new guidelines and nature of SET examination. She discussed about SET exam and preparation of SET examination. She also shared her experiences to achieve the success in these exam. During the session number of queries of the students about NET/SET examination has been resolved. This lecture received good response from Students. Miss. N. S. Mujawar proposed vote of thanks.

Dr. S. R. Patil welcomed Dr. R. S. Dhabbe and Miss. P. Khandagale

Dr. R. S. Dhabbe delivered the lecture on NET examination preparation

Miss. Pradnya Khandagale delivered the lecture on SET examination preparation