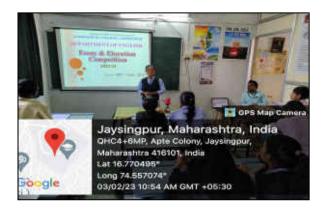

# REPORT ON WORKSHOP ON HANDS ON OF ANALYTICAL INSTRUMENTATION

# JAYSINGPUR COLLEGE JAYSINGPUR

**ORGANIZED BY** 

P. G.
DEPARTMENT
OF
CHEMISTRY
AND
SCIENCE
ASSOCIATION

**DST-FIST** 

Friday and Saturday: 03.02.2023 and 04-02-2023

# DST-FIST Analytical Instrumentation Laboratory organizes

Two Day Workshop on Hands-on of Analytical Instrumentals for M.Sc. II

> Friday, 3<sup>rd</sup> February to Saturday, 4<sup>th</sup> February 2023 From 10.00 am to 5.00 pm