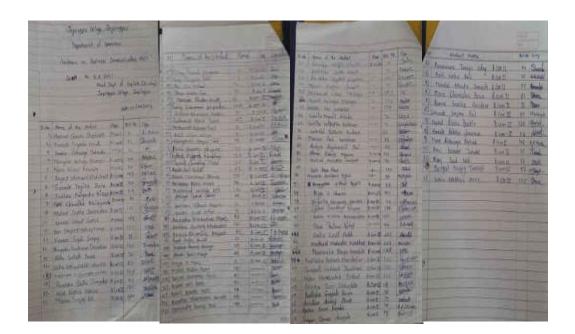

ffective business communication. The programme was chaired by Principal. Dr. S. A. Manjare. In his presidential address, he reviewed resource person's speech and guided the students regarding the proper communication and appealed students to behave in a proper way with all the teachers, friends and family members. Mrs. S. S. Chougule from commerce faculty extended vote of thanks to all the dignitaries on the dais and all the students.

As a part of our routine life communication is very important aspect. All the students get detail knowledge regarding effective business communication skill. Total 129 students were participated in the guidance programme. This programme was a perfect guidance for the students to improve their effective communication skill.







Guidance – Mr. B. A. Patil



Attendance

C. Problem Solving Methods: Field projects, Case studies etc.

closing Casereging refformance 281

### Mechanist's Indisciplined Behaviour

Dinesh, a machine operator, worked as a mechanist for Ganesh, the supervisor. Ganesh told Dinesh pick up some trash that had fallen from Dinesh's work area, and Dinesh replied, "I won't do the

Ganesh replied, "when you drop it, you pick it up". Dinesh became angry and abusive, calling Ganesh a number of names in a loud voice and refusing to pick up the trash. All employees in the

Ganesh had been trying for two weeks to get his employees to pick up trash in order to have cleaner workplace and prevent accidents. He talked to all employees in a weekly departmental meeting and to each employee individually at least once. He stated that he w