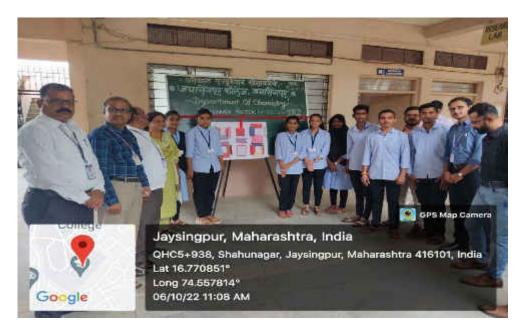

# WALL-PAPER AND POSTER PRESENTATION

Mr. Raman Kulkarni Honorary Wildlife Warden

Dr. B. M. Sargar HOD Chemistry Dept.

Mr. R. D. Tasgaonkar Chemistry Dept.

**Dr. S. R. Sabale** Chemistry Dept.

**Dr. G. H. Nikam** Chemistry Dept.0

# Jaysingpur College, Jaysingpur Activity Report

Organised By: Department of Chemistry

Jaysingpur College, Jaysingpur

| Year:                                 | 2022                                             |  |
|---------------------------------------|--------------------------------------------------|--|
| Name of the Activity:                 | Wallpaper and Poster Presentation                |  |
| Date:                                 | 06-10-2022                                       |  |
| Venue:                                | Jaysingpur College                               |  |
| Co-ordinator:                         | Dr. R. S. Dhabbe                                 |  |
| Organised for:                        | College/class/ staff                             |  |
| College/class/ staff                  |                                                  |  |
| No. of Participants                   | 82                                               |  |
| Nature:                               | Academic, cultural                               |  |
| (e.g. Academic, cultural, sports etc) |                                                  |  |
| Chief Guest/s or Resource Person/s    | 1. Mr. Raman Kulkarni                            |  |
|                                       | 2. Prof. Dr. N. P. Sawant                        |  |
|                                       | 3.Prof.Dr. B. M. Sargar                          |  |
| Short Report (in English)             | On behalf of Chemistry Department, the wall      |  |
|                                       | paper and poster presentation on various topics  |  |
|                                       | such as non-conventional energy sources,         |  |
|                                       | chemistry of reaction, energy etc. were          |  |
|                                       | celebrated in Jaysingpur college. The various    |  |
|                                       | students from all science departments of college |  |
|                                       | actively participated in this activity           |  |

#### Report of the activity- Wallpaper and Poster Presentation

The students of B. Sc. chemistry prepared wall papers on Chemistry in everyday life, Thermodynamics, Green Chemistry, Noble Prize in Chemistry, Chromatography. The wallpapers explained the chemistry behind various terms, principal and rules of chemistry.