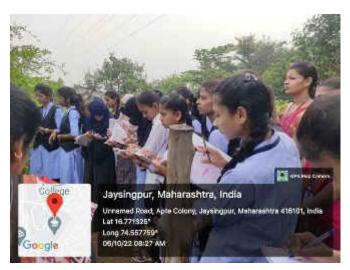

#### Report of the activity- Wallpaper and Poster Presentation

The students of B. Sc. chemistry prepared wall papers on Chemistry in everyday life, Thermodynamics, Green Chemistry, Noble Prize in Chemistry, Chromatography. The wallpapers explained the chemistry behind various terms, principal and rules of chemistry.

The wallpaper is inaugurated by Mr. Raman Kulkarni, Prof. Dr. N. P. Sawant Ag. Principal, Jaysingpur College, Jaysingpur. The collective efforts of students, staff and non-teaching staff helps to complete the activity successfully.