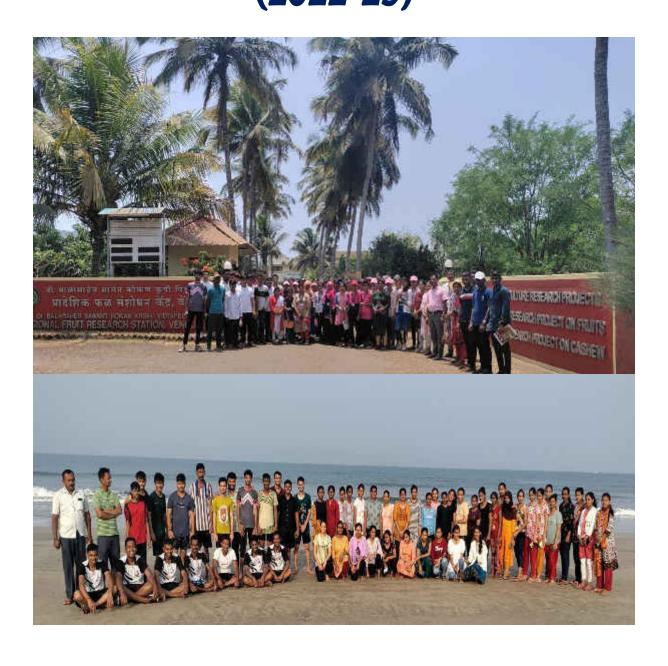

| The present Botanical study tour increased the       |  |
|                                       | knowledge of students about nature, environment,     |  |
|                                       | lone and wealth of mind by receiving the ideas. This |  |
|                                       | botanical excursion was fruitful for students        |  |
| Outcome/Remark                        | Students have got the knowledge of horticultural     |  |
|                                       | plants present and their improved varieties at       |  |
|                                       | Regional Fruit Research Station, Vengurla            |  |











# JAYSINGPUR COLLEGE, JAYSINGPUR

# **Department of Botany**

# Botanical Excursion to Malvan-Tarkarli-Vengurla (2022-23)





# Jaysingpur College, Jaysingpur

# Department of Botany AY-2022-23

### Report of Botanical Excursion to Malvan-Tarkarli-Vengurla

#### 12<sup>th</sup> and 13<sup>th</sup> April, 2023

The Botanical Excursions are arranged to give an experiential exposure to students. The field visits and institutional visits are equally important as classroom teaching. It adds vigor in learning and understanding of the subject. Field study is an essential part of botany as plants are best studied in their natural habitat. These excursions also help to build good repo amongst students and teachers.

As a part of B.Sc. II Botany Curriculum, two day botanical excursions was organized to Malvan-Tarkarli-Vengurla by Department of Botany, Jaysingpur College Jaysingpur on 12<sup>th</sup> and 13 <sup>th</sup