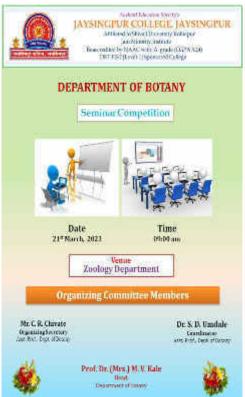

### Anekant Education Society's

# Jaysingpur College, Jaysingpur DEPARTMENT OF BOTANY

AY: 2022-23

### **Seminar Competition-2023**

21st March, 2023

The department of Botany has organized "Seminar Competition" for the B.Sc. III Botany students on Tuesday, 21<sup>st</sup> March, 2023 at 9:00 am. The students were notified using notice displayed on notice board and on whatsapp group. About eight students were participated in the seminar competition.

The competition was started with welcome of participant's guest by Dr. S. D. Umdale. He has given the short talk about the seminar competition in overall development of the students which include enhancement of presentation skills, confidence and student performance. He has suggested various methods and techniques of delivering seminars.







Notice Program Brochure Attendance Sheet

After inaugural talk he announced the seminar competition was started. Based on registration the participants, they delivered the seminars and discussed about various question asked by audiences. Dr. S. D. Umdale has congratulated student participants for successful completion of seminar competition. At the end of activity the student participants gave a short feedback about the competition. The vote of thanks was given by Mr. C. R. Chivate and declared that seminar activity was over.

















Demodas.

Activity In-charge Dr. S. D. Umdale Department of Botany



Prof. Dr. (Mrs.) M. V. Kale Head Department of Botany



# Jaysingpur College, Jaysingpur

# **Activity Report**

# Organised By: **Department of Botany**

| Year: