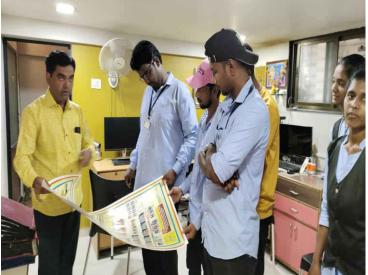

# Jaysingpur College, Jaysingpur Activity Report

Organised By: Department of Chemistry

Jaysingpur College, Jaysingpur

| Year:                                 | 2022                                             |  |
|---------------------------------------|--------------------------------------------------|--|
| Name of the Activity:                 | Wallpaper and Poster Presentation                |  |
| Date:                                 | 06-10-2022                                       |  |
| Venue:                                | Jaysingpur College                               |  |
| Co-ordinator:                         | Dr. R. S. Dhabbe                                 |  |
| Organised for:                        | College/class/ staff                             |  |
| College/class/ staff                  |                                                  |  |
| No. of Participants                   | 82                                               |  |
| Nature:                               | Academic, cultural                               |  |
| (e.g. Academic, cultural, sports etc) |                                                  |  |
| Chief Guest/s or Resource Person/s    | 1. Mr. Raman Kulkarni                            |  |
|                                       | 2. Prof. Dr. N. P. Sawant                        |  |
|                                       | 3.Prof.Dr. B. M. Sargar                          |  |
| Short Report (in English)             | On behalf of Chemistry Department, the wall      |  |
|                                       | paper and poster presentation on various topics  |  |
|                                       | such as non-conventional energy sources,         |  |
|                                       | chemistry of reaction, energy etc. were          |  |
|                                       | celebrated in Jaysingpur college. The various    |  |
|                                       | students from all science departments of college |  |
|                                       | actively participated in this activity           |  |