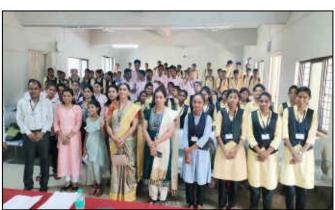

m various faculties participated in the workshop. The program started with the welcome and introductory speech of the head of the department of English Dr. Sunanda Shelake.

LeapForWord is a registered non-profit organization dedicated to the cause of enhancing the English language skills of children and youth. They provided guidance to the college students on the techniques for developing their communication skills in English.

Principal Dr. Surat Manjre and IQAC Coordinator Prof. Dr. T.G. Ghatge were present at the workshop. Principal Dr. Surat Manjre addressed the students, emphasizing the importance of communication skills in English. Mrs. Sujata Patil extended the vote of thanks. Mr.A.D.Shinde & Mr.K.S.Patil handled the technical side and Mr.K.S.Patil compered the whole webinar.







Students, Teachers & Members of the NGO at Workshop



## Jaysingpur College, Jaysingpur

**Academic Year 2022-23** 

### Attendance Sheet

Anekant Education Society's
Jaysingpur College, Jaysingpur
ONE DAY WORKSHOP 'LeapForWord'
ORGANIZED BY
DEPARTMENT OF ENGLISH & IQEC

Attendance Sheet

Date: 13/05/2023

|       | Attendance Sheet                 | Date      | 13/05/2023    |              |
|-------|----------------------------------|-----------|---------------|--------------|
| No.   | Student Name                     | Class     | Contact No.   | Sign         |
| +     | Taiyaba Maula Sanadi             | B.Sc III  | 9021637823    | *Esnadi      |
| 2     | Namrota Rajendra Govali          | B-Sc TIL  | 7656559040    | (Neely       |
| 3     | Sakshi Prakash Kandle            | BAT