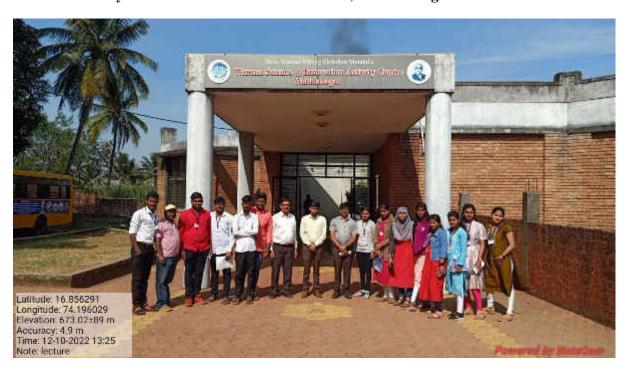

derstandvarious basic concepts in physics by performing various experiments as well as they gained the knowledge of data receiver and data analysis, GPS and its working. The working of various GPS satellites, their positions and strength of signals.                                                                                                                                                                                                                                                                                                                                                                                                                                                                                         |





#### Study Tour of B.Sc.II at Science centre, Warananagar and Panhala







# क्षा के किए जबसिंगपूर जबसिंगपूर केलिज, जबसिंगपूर

### Anekant Education Society's

# Jaysingpur College, Jaysingpur Activity Report

# **Organised By: Department of Physics**

| Year:                                         | 2022-23                                                                                                                                                                                                                                                                                                                                                                                                                                                                                                               |
|-----------------------------------------------|-------------