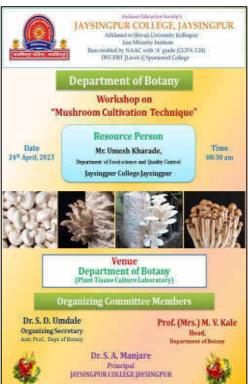

cultivation is an interesting and challenging field that requires skill, knowledge, and patience. As an undergraduate student interested in this field, the department of Botany has organized a workshop on "Mushroom Cultivation technique" for the B.Sc. Botany students on 24<sup>th</sup> April, 2023 at 8:00 am. The students were notified using notice displayed on notice board and on whatsapp group. About 59 students and teachers were participated in the workshop. The competition was started with welcome and felicitation of resource person Mr. Umesh Kharade by Dr. S. D. Umdale. Dr. Umdale has given the short talk about the objectives of the workshop in overall development of the entrepreneurship among the students. He also has suggested various methods of cultivation of edible mushrooms.







Notice Program Brochure Attendance Sheet

After inauguration of workshop Mr. Kharade told before starting the mushroom cultivation, it is essential to choose the right species of mushroom. Different types of mushrooms have different requirements, so it is important to research and select the species that is most suitable for your climate, resources, and goals. He said, the substrate plays crucial for mushroom growth, and it involves sterilizing, pasteurizing, or fermenting the substrate to eliminate any unwanted microorganisms that could compete with the mushroom mycelium.



The mushrooms require a specific environment for growth. The temperature, humidity, and light levels are all critical factors that can affect mushroom growth. During workshop he prepared the mushroom bags for cult