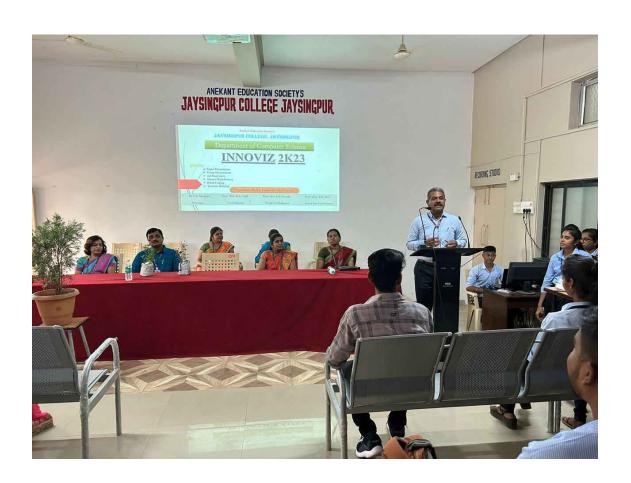

st and blind coding program. Students from BCAI class and Co-ordinator Mrs.S.S.Gavade and Mrs.S.V. Patil arranged all the programme first conducted aptitude test. In Event 28 students participated 15 students selected for the next round.

Mrs.S.S.Gavade and Mrs.S.V.Patil declared all the rules and programms list to the students for next round. Students done all the programs and event coordinator check all programs. Students enjoyed the competition Mrs.S.S.Gavade announced first three numbers of competition

and felicitated the students and gives prize to them. After completed the programme Miss .S.V.Patil mam extended vote of thanks for all. All the staff of computer science department helped for the preparation of the programme.

Sign of the convener

(Name- Mrs.S.S.Gavade Ms.S.V.Patil)













# Jaysingpur College, Jaysingpur Activity Report

# Organised By: Department Of Computer Science

| Year:                      | 2022                                                                                                                                                                                                                                                                                                                                                                      |
|----------------------------|-------------------------------------------------------------------------------------------------------------------------------------------------------------------------------------------------------------------------------------------------------------------------