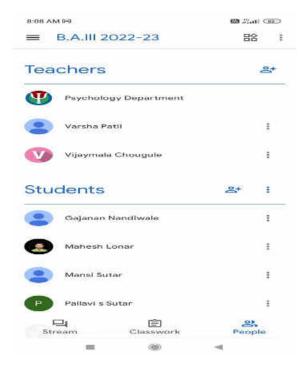

# Jaysingpur College Jaysingpur Department of Psychology

**Details of Online teaching - 2022-23** 

Name of Teacher- Smt. V.V.Chougule Email id- <u>vvc.jsp@gmail.com</u> Contact number- 9423860371 Google classroom link – 1. B.A.III - <u>https://classroom.google.com/c/NTY5Njg4MDUwODAz?cjc=xjdlkpt</u>