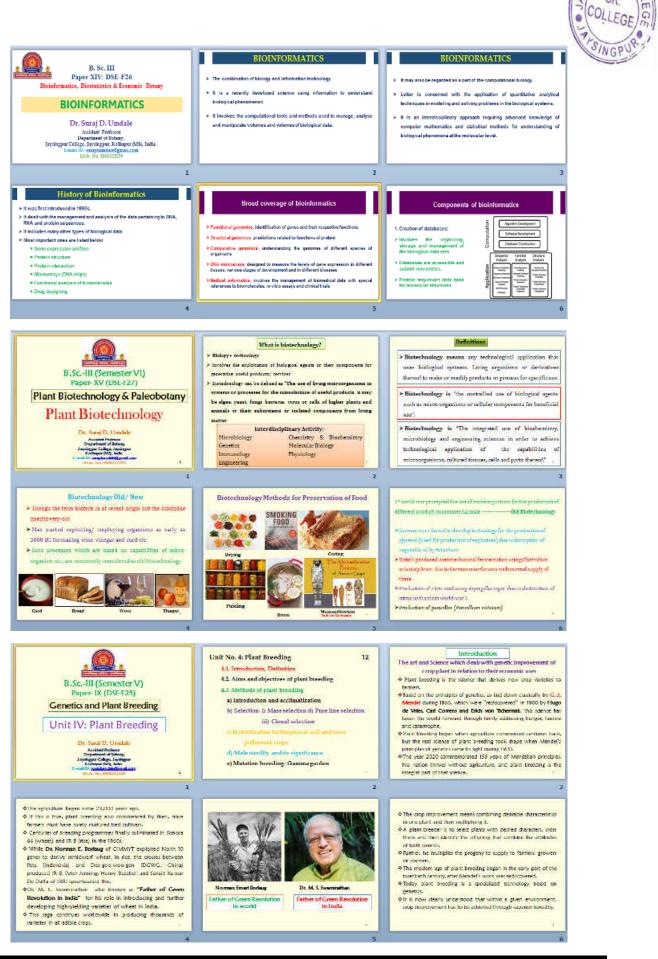

n about any other platform-

| Sr. No. | Class/<br>Paper Name/<br>Number | Total No. of<br>online<br>Lectures | Online<br>platform used   | No. of<br>Beneficiaries/<br>students |
|---------|---------------------------------|------------------------------------|---------------------------|--------------------------------------|
| 1       | B.Sc. III                       | 17                                 | Zoom, Google<br>classroom | 11                                   |
| 2       | B.Sc. II                        | 08                                 | Zoom, Google<br>classroom | 69                                   |

Dr. Suraj D. Umdale



Head Department of Botany



### Screenshots of B. Sc. II PPT Lectures (AY-2022-23)



Screenshots B.Sc. III (BOTANY) Whatsapp group (AY-2022-23)



NGPUR

SR

### Screenshots of B. Sc. III PPT Lectures (AY-2022-23)



## Screenshots of B. Sc. III Google Classroom (AY-2022-23)



modal

Dr. Suraj D. Umdale

## JAYSINGPUR COLLEGE JAYSINGPUR



(Affiliated to Shivaji University, Kolhapur) Accredited 'A' grade by NAAC DST-FIST (level-1) sponsored

Academic Year-2022-23

## FACULTY OF COMMERCE

## NAME OF THE FACULTY: DR. (MRS.) S. R. NAKATE

### NAME OF THE DEPARTMENT: COMMERCE

### **Google Classroom**



#### **Google Forms**

1. https://forms.gle/fTArezixLf4PaT5D8

#### **Power Point Presentations**

Presentation on

Human Resource Management B.com. III (Sem. V) Industrial Management

> <sup>By</sup> Mrs. Nakate S. R.

M. Com., NET, Ph.D. (Pursuing) Assistant Professor, Jaysingpur College, Jaysingpur. Gmail – srnakatejcj@gmail.com Pr