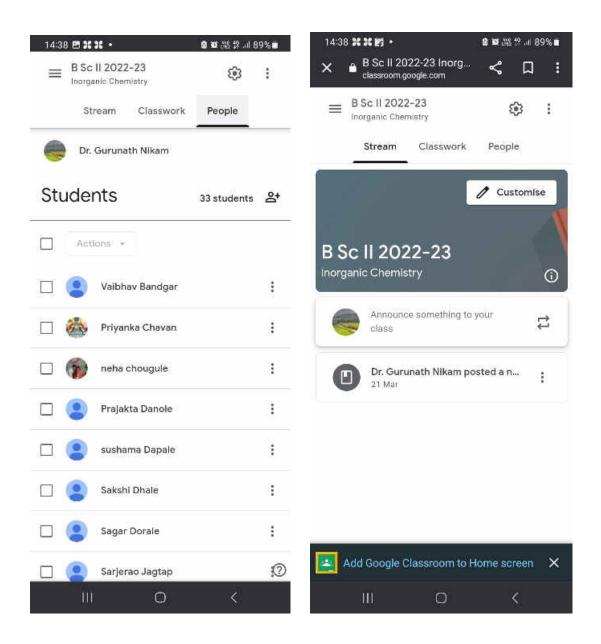

| Year    | Class               | Data related to ICT enabled tools                       |
|---------|---------------------|---------------------------------------------------------|
|         | B. Sc. III          |                                                         |
|         | Inorganic Chemistry | Zoom, Google meet for guest lectures, Google classrooms |
| 2022.22 | B. Sc. II           |                                                         |
| 2022-23 | Inorganic Chemistry | Zoom, Google meet for guest lectures, Google classrooms |
|         | B. Sc. I            |                                                         |
|         | Inorganic Chemistry | Zoom, Google meet for guest lectures, Google classrooms |