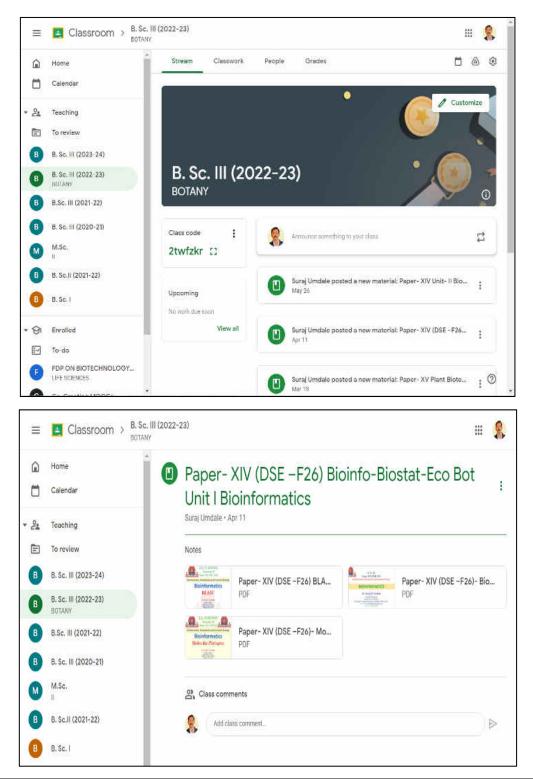

PRINCIPAL Jaysingpur College, Jaysingpur

Affiliated to Shivaji university, Kolhapur Accredited 'A' grade by NAAC DST-FIST (level-1) sponsored Academic Year-2022-23

- **\* Name of the Department -** BOTANY
- \* Name of the Teacher- Prof. Dr. (Mrs.) Manisha V. Kale
- Email id- <u>manishavkale@gmail.com</u>
- **Contact number-** 9730009918
- ✤ Details of platform used for online teaching
  - Google classroom link (if any)- )
     <a href="https://classroom.google.com/u/0/c/MTI3MzQwNzcxNjI1">https://classroom.google.com/u/0/c/MTI3MzQwNzcxNjI1</a>
  - ✤ Zoom meeting id and code (if any)- ID: 564 211 3981 Passcode: 1
  - ✤ Information about any other platform-
  - You tube: <u>https://www.youtube.com/watch?v=mmUkV-SzLxs</u>