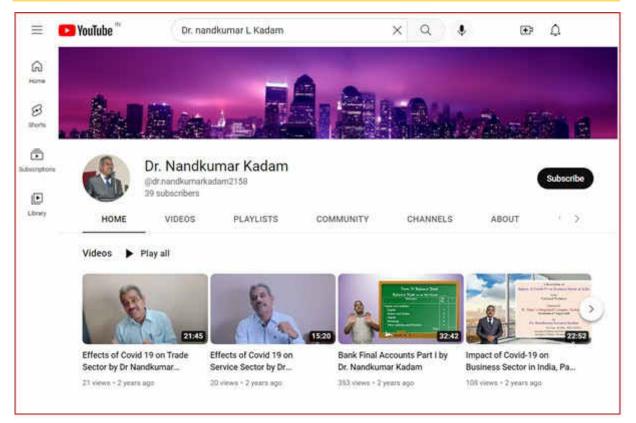

### Dr. Nanadakumar L. Kadam Associate Professor, Department of Commerce https://www.youtube.com/@dr.nandkumarkadam2158