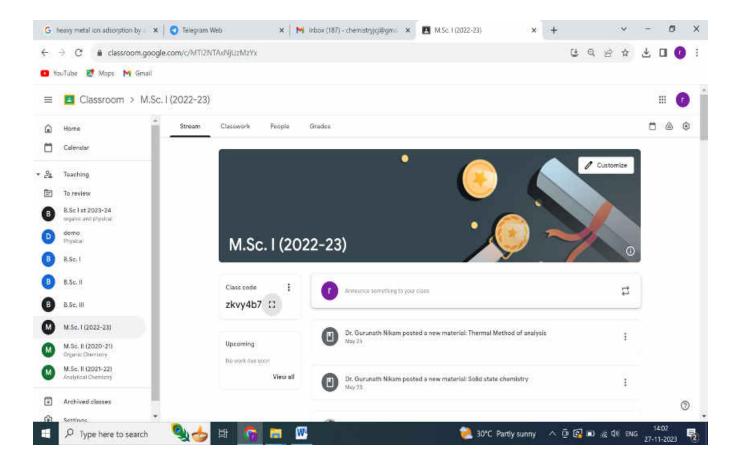

- 1. B.Sc. I: <u>https://classroom.google.com/c/MTI2NTAxNjUzMzM5</u>
- 2. B.Sc. II: <u>https://classroom.google.com/c/MTI2NTAxNjUzMzQ5</u>
- 3. B.Sc. III: <u>https://classroom.google.com/c/MTI2NTAxNjUzMzU1</u>
- 4. M.Sc. I: <u>https://classroom.google.com/c/MTI2NTAxNjUzMzYx</u>
- 5. M.Sc.II: https://classroom.google.com/c/MTI2NTAxNjUzMzYx