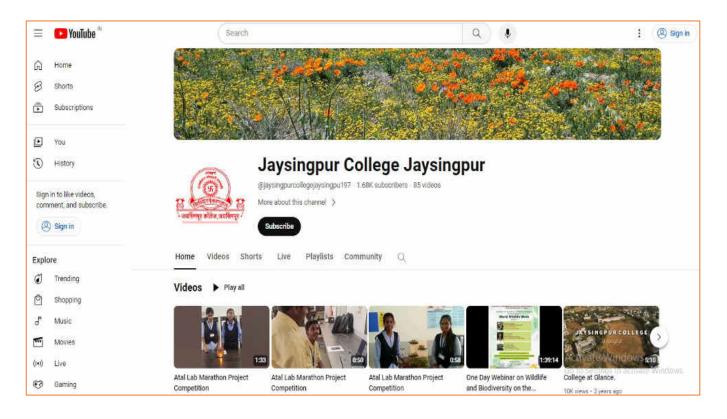

## **E- Learning: YouTube Channels**

# JAYSINGPUR COLLEGE JAYSINGPUR

https://www.youtube.com/@jaysingpurcollegejaysingpu197