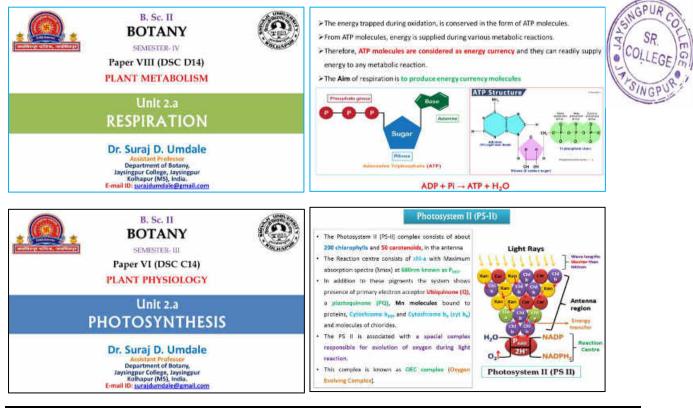

room.google.com/u/0/c/MTI3MzQwNzcxNjI1

- •Zoom meeting id and code (if any)- ID: 564 211 3981 Passcode: 1
- •Information about any other platform-

| Sr. No. | Class/<br>Paper Name/<br>Number | Total No. of<br>online<br>Lectures | Online<br>platform used   | No. of<br>Beneficiaries/<br>students |
|---------|---------------------------------|------------------------------------|---------------------------|--------------------------------------|
| 1       | B.Sc. III                       | 17                                 | Zoom, Google<br>classroom | 11                                   |
| 2       | B.Sc. II                        | 08                                 | Zoom, Google<br>classroom | 69                                   |

Dr. Suraj D. Umdale



Head Department of Botany



### Screenshots of B. Sc. II PPT Lectures (AY-2022-23)



Screenshots B.Sc. III (BOTANY) Whatsapp group (AY-2022-23)



NGPUR

SR

### Screenshots of B. Sc. III PPT Lectures (AY-2022-23)



## Screenshots of B. Sc. III Google Classroom (AY-2022-23)



modal

Dr. Suraj D. Umdale

## JAYSINGPUR COLLEGE JAYSINGPUR



(Affiliated to Shivaji University, Kolhapur) Accredited 'A' grade by NAAC DST-FIST (level-1) sponsored

Academic Year-2022-23

## FACULTY OF COMMERCE

## NAME OF THE FACULTY: DR. (MRS.) S. R. NAKATE

### NAME OF THE DEPARTMENT: COMMERCE

### **Google Classroom**



#### **Google Forms**

1. https://forms.gle/fTArezixLf4PaT5D8

#### **Power Point Presentations**

Presentation on

Human Resource Management B.com. III (Sem. V) Industrial Management

> <sup>By</sup> Mrs. Nakate S.