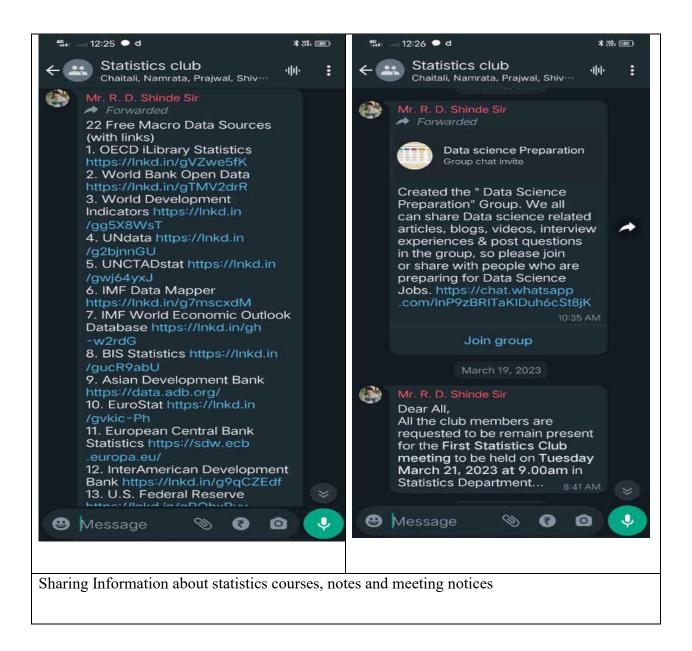

#### Department Name- STATISTICS

Name of Teacher-Dr. R. D. Shinde

Email id- statsrds@gmail.com

Contact number- 9096749973

Details of platform used for online teaching- Google Classroom

Google classroom link (if any)-

R-Course: https://classroom.google.com/c/MzY0NTI3NzA2OTQ5?cjc=xsjbauu

B.Com- II: <u>https://classroom.google.com/c/MzY0NTI3ODkwMjgx?cjc=kmm56bu</u>

B.Sc.III: https://classroom.google.com/c/MTI2NTE4NDEwNjU0?cjc=mqw5nkv