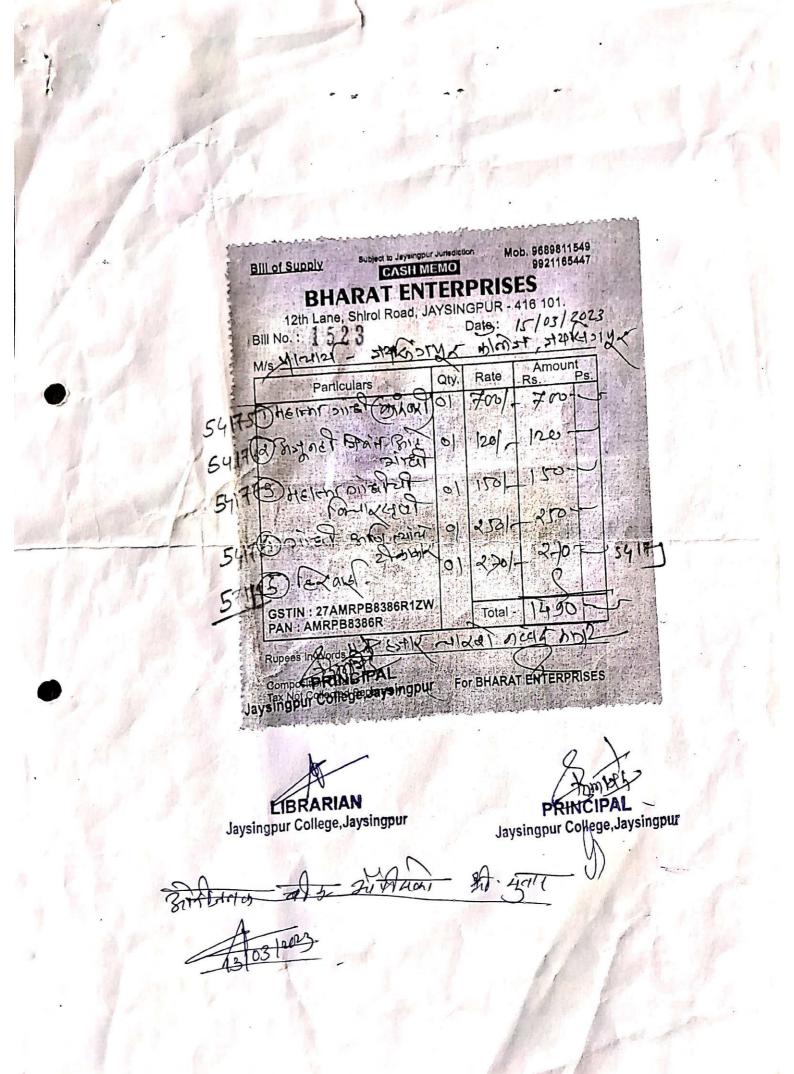

#### JAYSINGPUR COLLEGE JAYSINGPUR Books Purchased During the year 2022-23 Grantable Sr. College

| Sr. | Name of Book sellers | Acc. No.       | QTY<br>Books | Bill No. | Date       | Total<br>Amount | Remark |
|-----|----------------------|----------------|--------------|----------|------------|-----------------|--------|
| No. |                      | F2025 to F2040 | 16           | 72163    | 10/08/2022 | 7654.00         | -      |
|     | Mehta Book Sellers   | 53825 to 53840 | 80           | 72627    | 03/11/2022 | 6930.00         | /      |
| -   | Mehta Book Sellers   | 53865 to 53944 |              | 72769    | 23/11/2022 | 6638.00         |        |
| 3   | Mehta Book Sellers   | 53945 to 53949 | 5            | 72709    |            | ×               |        |
| 4   | Mehta Book Sellers   | 53950 to 53969 | 20           | 72703    | 16/11/2022 | 1170.00         | -      |
| 5   | Mehta Book Sellers   | 53979 to 53992 | 14           | 72701    | 16/11/2022 | 4191.00         |        |
|     | Mehta Book Sellers   | 53993 to 54052 | 60           | 72704    | 16/11/2022 | 3825.00         | -      |
|     |                      | 9              |              |          | Total      | 30408.00        |        |