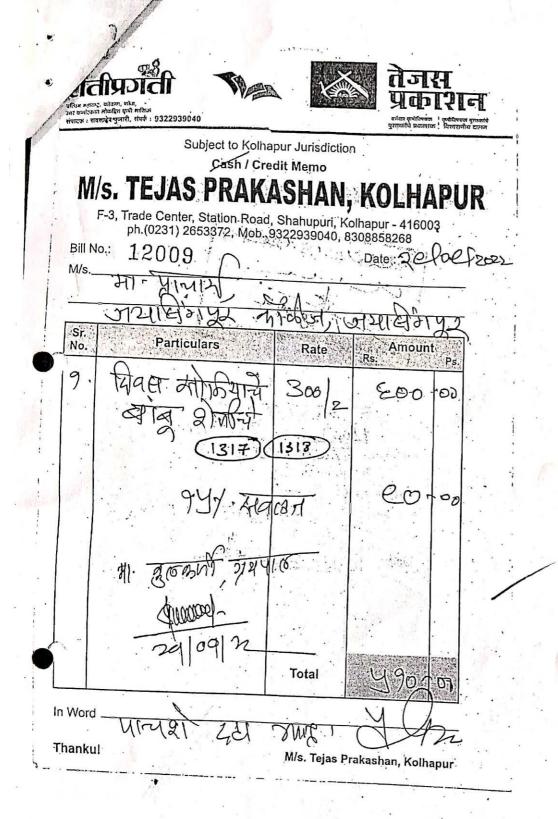

#### JAYSINGPUR COLLEGE JAYSINGPUR Books Purchased During the year 2022-23 Grantable Sr. College

| Sr. | Name of Book sellers | Acc. No.       | QTY<br>Books | Bill No. | Date       | Total<br>Amount | Remark |
|-----|----------------------|----------------|--------------|----------|------------|-----------------|--------|
| No. |                      | F2025 to F2040 | 16           | 72163    | 10/08/2022 | 7654.00         | -      |
|     | Mehta Book Sellers   | 53825 to 53840 | 80           | 72627    | 03/11/2022 | 6930.00         | /      |
| -   | Mehta Book Sellers   | 53865 to 53944 |              | 72769    | 23/11/2022 | 6638.00         |        |
| 3   | Mehta Book Sellers   | 53945 to 53949 | 5            | 72709    |            | ×               |        |
| 4   | Mehta Book Sellers   | 53950 to 53969 | 20           | 72703    | 16/11/2022 | 1170.00         | -      |
| 5   | Mehta Book Sellers   | 53979 to 53992 | 14           | 72701    | 16/11/2022 | 4191.00         |        |
|     | Mehta Book Sellers   | 53993 to 54052 | 60           | 72704    | 16/11/2022 | 3825.00         | -      |
|     |                      | 9              |              |          | Total      | 30408.00        |        |