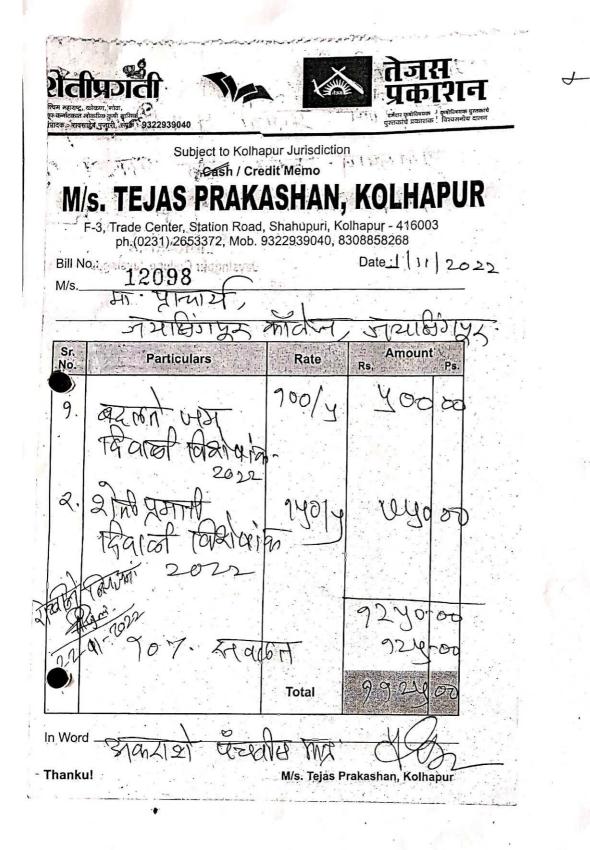

### MEHTA BOOK SELLERS 322. BHAUSINGII ROAD, KOLHAPUR 416012 PHONE:0231-2542304, 2542901

| der No.                                                                                                                                                                                                                                                                                                                                                                                                                                                                                                                                                                                                                                                                                                                                                                                                                                                                                                                                                                                                                                                                                                                                                                                                                                                                                                                                                                                                                                                                                                                                                                                                                                                                                                                                                                                                                                                                            | ORDER BOOKS          | 322, BHAUSINGJI ROAD, KO                                               | Line -                                   |                     |                |                |            |
|------------------------------------------------------------------------------------------------------------------------------------------------------------------------------------------------------------------------------------------------------------------------------------------------------------------------------------------------------------------------------------------------------------------------------------------------------------------------------------------------------------------------------------------------------------------------------------------------------------------------------------------------------------------------------------------------------------------------------------------------------------------------------------------------------------------------------------------------------------------------------------------------------------------------------------------------------------------------------------------------------------------------------------------------------------------------------------------------------------------------------------------------------------------------------------------------------------------------------------------------------------------------------------------------------------------------------------------------------------------------------------------------------------------------------------------------------------------------------------------------------------------------------------------------------------------------------------------------------------------------------------------------------------------------------------------------------------------------------------------------------------------------------------------------------------------------------------------------------------------------------------|----------------------|------------------------------------------------------------------------|------------------------------------------|---------------------|----------------|----------------|------------|
|                                                                                                                                                                                                                                                                                                                                                                                                                                                                                                                                                                                                                                                                                                                                                                                                                                                                                                                                                                                                                                                                                                                                                                                                                                                                                                                                                                                                                                                                                                                                                                                                                                                                                                                                                                                                                                                                                    |                      | Email : mehtabooksellers@gmail.                                        | com                                      |                     |                |                |            |
| ate :                                                                                                                                                                                                                                                                                                                                                                                                                                                                                                                                                                                                                                                                                                                                                                                                                                                                                                                                                                                                                                                                                                                                                                                                                                                                                                                                                                                                                                                                                                                                                                                                                                                                                                                                                                                                                                                                              | 1                    |                                                                        | То,                                      | THE PRINC           | IPAL           |                |            |
| The second second                                                                                                                                                                                                                                                                                                                                                                                                                                                                                                                                                                                                                                                                                                                                                                                                                                                                                                                                                                                                                                                                                                                                                                                                                                                                                                                                                                                                                                                                                                                                                                                                                                                                                                                                                                                                                                                                  |                      | Tax Invoice No. : 72163                                                |                                          | JAYSINGPUR CO       | DLLEGE,        |                |            |
|                                                                                                                                                                                                                                                                                                                                                                                                                                                                                                                                                                                                                                                                                                                                                                                                                                                                                                                                                                                                                                                                                                                                                                                                                                                                                                                                                                                                                                                                                                                                                                                                                                                                                                                                                                                                                                                                                    |                      | DATE :10/08/2022                                                       |                                          | JAYSINGPU           | R              | and a start of |            |
| TIN : 27ABJPM74                                                                                                                                                                                                                                                                                                                                                                                                                                                                                                                                                                                                                                                                                                                                                                                                                                                                                                                                                                                                                                                                                                                                                                                                                                                                                                                                                                                                                                                                                                                                                                                                                                                                                                                                                                                                                                                                    |                      | TITLE                                                                  | QTY                                      | PRICE               | AMOUNT         | %              | NET AMOUNT |
| -                                                                                                                                                                                                                                                                                                                                                                                                                                                                                                                                                                                                                                                                                                                                                                                                                                                                                                                                                                                                                                                                                                                                                                                                                                                                                                                                                                                                                                                                                                                                                                                                                                                                                                                                                                                                                                                                                  | AUTHOR               | मध्यकालीन भारत 53828, 53826                                            | 2                                        | 425                 | 850.00         | 15%            | 722.5      |
| 17 A.A.                                                                                                                                                                                                                                                                                                                                                                                                                                                                                                                                                                                                                                                                                                                                                                                                                                                                                                                                                                                                                                                                                                                                                                                                                                                                                                                                                                                                                                                                                                                                                                                                                                                                                                                                                                                                                                                                            | सतीश चंद्र           |                                                                        | 2                                        | (375                | 750.00         | 15%            | 637.5      |
|                                                                                                                                                                                                                                                                                                                                                                                                                                                                                                                                                                                                                                                                                                                                                                                                                                                                                                                                                                                                                                                                                                                                                                                                                                                                                                                                                                                                                                                                                                                                                                                                                                                                                                                                                                                                                                                                                    | विपिन चंद्र          | आधुनिक भारत का इतिहास 53829 53828                                      | 2                                        | /145                | 1490.00        | 15%            | 1266.5     |
|                                                                                                                                                                                                                                                                                                                                                                                                                                                                                                                                                                                                                                                                                                                                                                                                                                                                                                                                                                                                                                                                                                                                                                                                                                                                                                                                                                                                                                                                                                                                                                                                                                                                                                                                                                                                                                                                                    | सिंघानिया            |                                                                        |                                          | /375                | 1              | 15%            | 637.5      |
| and the second sec | अर्जुन देव           |                                                                        | 2                                        | 545                 | 1090.00        | 15%            | 926.5      |
|                                                                                                                                                                                                                                                                                                                                                                                                                                                                                                                                                                                                                                                                                                                                                                                                                                                                                                                                                                                                                                                                                                                                                                                                                                                                                                                                                                                                                                                                                                                                                                                                                                                                                                                                                                                                                                                                                    | हुसैन                | भारत एवं विश्व का भूगोल 53835 5383 7                                   | 2                                        | 870                 | 1740.00        | 15%            | 1479.0     |
|                                                                                                                                                                                                                                                                                                                                                                                                                                                                                                                                                                                                                                                                                                                                                                                                                                                                                                                                                                                                                                                                                                                                                                                                                                                                                                                                                                                                                                                                                                                                                                                                                                                                                                                                                                                                                                                                                    | लक्ष्मीकांत          | भारत कि राजव्यवस्था 53835 53836                                        |                                          | 725                 | 1450.00        | 15%            | 1232.5     |
|                                                                                                                                                                                                                                                                                                                                                                                                                                                                                                                                                                                                                                                                                                                                                                                                                                                                                                                                                                                                                                                                                                                                                                                                                                                                                                                                                                                                                                                                                                                                                                                                                                                                                                                                                                                                                                                                                    | सिंह                 | भारतीय अर्थव्यवस्था 53 837 53838                                       | 2                                        | /335                | 335.00         | 15%            | 284.7      |
|                                                                                                                                                                                                                                                                                                                                                                                                                                                                                                                                                                                                                                                                                                                                                                                                                                                                                                                                                                                                                                                                                                                                                                                                                                                                                                                                                                                                                                                                                                                                                                                                                                                                                                                                                                                                                                                                                    | LEONG                | CERTIFICATE PHYSICAL AND HUMAN GEOGRAPHY 53839                         | 1                                        |                     | 550.00         | 15%            | 467.5      |
| -                                                                                                                                                                                                                                                                                                                                                                                                                                                                                                                                                                                                                                                                                                                                                                                                                                                                                                                                                                                                                                                                                                                                                                                                                                                                                                                                                                                                                                                                                                                                                                                                                                                                                                                                                                                                                                                                                  | D B BASU             | INTRODUCTION TO THE CONSTITUTION OF INDIA 53840                        | 1                                        | 550                 | 550.00         | 1376           | 407.0      |
| and the second second                                                                                                                                                                                                                                                                                                                                                                                                                                                                                                                                                                                                                                                                                                                                                                                                                                                                                                                                                                                                                                                                                                                                                                                                                                                                                                                                                                                                                                                                                                                                                                                                                                                                                                                                                                                                                                                              | and the second       |                                                                        | 1. 1. 1. 1. 1. 1. 1. 1. 1. 1. 1. 1. 1. 1 | /                   |                |                |            |
| and a second                                                                                                                                                                                                                                                                                                                                                                                                                                                                                                                                                                                                                                                                                                                                                                                                                                                                                                                                                                                                                                                                                                                                                                                                                                                                                                                                                                                                                                                                                                                                                                                                                                                                                                                                                                                                                                                                       |                      |                                                                        |                                          |                     |                |                |            |
|                                                                                                                                                                                                                                                                                                                                                                                                                                                                                                                                                                                                                                                                                                                                                                                                                                                                                                                                                                                                                                                                                                                                                                                                                                                                                                                                                                                                                                                                                                                                                                                                                                                                                                                                                                                                                                                                                    | Ten section in the   |                                                                        | 100 A                                    |                     |                |                |            |
|                                                                                                                                                                                                                                                                                                                                                                                                                                                                                                                                                                                                                                                                                                                                                                                                                                                                                                                                                                                                                                                                                                                                                                                                                                                                                                                                                                                                                                                                                                                                                                                                                                                                                                                                                                                                                                                                                    |                      | Contraction of the second second                                       | . · .                                    |                     |                | 28             |            |
|                                                                                                                                                                                                                                                                                                                                                                                                                                                                                                                                                                                                                                                                                                                                                                                                                                                                                                                                                                                                                                                                                                                                                                                                                                                                                                                                                                                                                                                                                                                                                                                                                                                                                                                                                                                                                                                                                    | The second           |                                                                        | · · ba                                   |                     |                |                | 1          |
|                                                                                                                                                                                                                                                                                                                                                                                                                                                                                                                                                                                                                                                                                                                                                                                                                                                                                                                                                                                                                                                                                                                                                                                                                                                                                                                                                                                                                                                                                                                                                                                                                                                                                                                                                                                                                                                                                    |                      | JAN NORMAN                                                             |                                          |                     |                |                |            |
| 1                                                                                                                                                                                                                                                                                                                                                                                                                                                                                                                                                                                                                                                                                                                                                                                                                                                                                                                                                                                                                                                                                                                                                                                                                                                                                                                                                                                                                                                                                                                                                                                                                                                                                                                                                                                                                                                                                  | 1                    | HIS HOURS BALLY HADDING KER                                            |                                          | - Marchart          |                |                |            |
| XA                                                                                                                                                                                                                                                                                                                                                                                                                                                                                                                                                                                                                                                                                                                                                                                                                                                                                                                                                                                                                                                                                                                                                                                                                                                                                                                                                                                                                                                                                                                                                                                                                                                                                                                                                                                                                                                                                 |                      |                                                                        |                                          | all a second second |                |                |            |
| 1,700                                                                                                                                                                                                                                                                                                                                                                                                                                                                                                                                                                                                                                                                                                                                                                                                                                                                                                                                                                                                                                                                                                                                                                                                                                                                                                                                                                                                                                                                                                                                                                                                                                                                                                                                                                                                                                                                              |                      |                                                                        | 100                                      |                     | ALCONOMIC TO A |                |            |
| 1 A                                                                                                                                                                                                                                                                                                                                                                                                                                                                                                                                                                                                                                                                                                                                                                                                                                                                                                                                                                                                                                                                                                                                                                                                                                                                                                                                                                                                                                                                                                                                                                                                                                                                                                                                                                                                                                                                                |                      |                                                                        |                                          | 1                   | -              |                | AL         |
| N                                                                                                                                                                                                                                                                                                                                                                                                                                                                                                                                                                                                                                                                                                                                                                                                                                                                                                                                                                                                                                                                                                                                                                                                                                                                                                                                                                                                                                                                                                                                                                                                                                                                                                                                                                                                                                                                                  |                      |                                                                        | 100                                      |                     |                |                |            |
| DANUZ                                                                                                                                                                                                                                                                                                                                                                                                                                                                                                                                                                                                                                                                                                                                                                                                                                                                                                                                                                                                                                                                                                                                                                                                                                                                                                                                                                                                                                                                                                                                                                                                                                                                                                                                                                                                                                                                              | OF INDIA AND NO      | D. 090220100002045 IFSC CODE: BKID0000902                              | 16                                       | Tota                | 9005           |                | 765        |
|                                                                                                                                                                                                                                                                                                                                                                                                                                                                                                                                                                                                                                                                                                                                                                                                                                                                                                                                                                                                                                                                                                                                                                                                                                                                                                                                                                                                                                                                                                                                                                                                                                                                                                                                                                                                                                                                                    |                      |                                                                        |                                          |                     |                |                | 1          |
|                                                                                                                                                                                                                                                                                                                                                                                                                                                                                                                                                                                                                                                                                                                                                                                                                                                                                                                                                                                                                                                                                                                                                                                                                                                                                                                                                                                                                                                                                                                                                                                                                                                                                                                                                                                                                                                                                    | BJPM7459H            | Payment: To Pay                                                        | 115                                      | ABOON               | Total          | - 523          | 765        |
| * NO GST UNDE<br>* If the payme                                                                                                                                                                                                                                                                                                                                                                                                                                                                                                                                                                                                                                                                                                                                                                                                                                                                                                                                                                                                                                                                                                                                                                                                                                                                                                                                                                                                                                                                                                                                                                                                                                                                                                                                                                                                                                                    | R HSN CODE NO. 49011 | ithin 30 days from the date of this bill 24% interest will be charged. | MEA                                      | SELLS For           | Mehta Book Se  | ellers         |            |