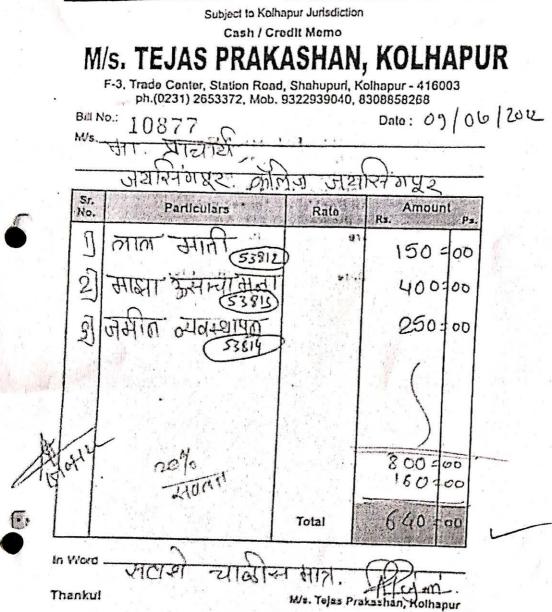

#### JAYSINGPUR COLLEGE JAYSINGPUR Books Purchased During the year 2022-23 Grantable Sr. College

| Sr. | Name of Book sellers | Acc. No.       | QTY<br>Books | Bill No. | Date       | Total<br>Amount | Remark |
|-----|----------------------|----------------|--------------|----------|------------|-----------------|--------|
| No. |                      | F2025 to F2040 | 16           | 72163    | 10/08/2022 | 7654.00         | -      |
|     | Mehta Book Sellers   | 53825 to 53840 | 80           | 72627    | 03/11/2022 | 6930.00         | /      |
| -   | Mehta Book Sellers   | 53865 to 53944 |              | 72769    | 23/11/2022 | 6638.00         |        |
| 3   | Mehta Book Sellers   | 53945 to 53949 | 5            | 72709    |            | ×               |        |
| 4   | Mehta Book Sellers   | 53950 to 53969 | 20           | 72703    | 16/11/2022 | 1170.00         | -      |
| 5   | Mehta Book Sellers   | 53979 to 53992 | 14           | 72701    | 16/11/2022 | 4191.00         |        |
|     | Mehta Book Sellers   | 53993 to 54052 | 60           | 72704    | 16/11/2022 | 3825.00         | -      |
|     |                      | 9              |              |          | Total      | 30408.00        |        |