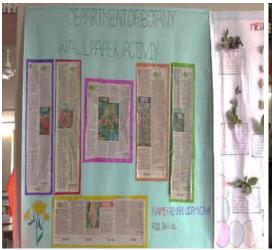

#### Organised By: **Department of Botany**

| Year:                                         | 2022-23                                                                                                                                                                                                                                                                                                                                                                                                                                                                                                |
|-----------------------------------------------|--------------------------------------------------------------------------------------------------------------------------------------------------------------------------------------------------------------------------------------------------------------------------------------------------------------------------------------------------------------------------------------------------------------------------------------------------------------------------------------------------------|
| Name of the Activity:                         | Wallpaper Activity                                                                                                                                                                                                                                                                                                                                                                                                                                                                                     |
| Date:                                         | 09 <sup>th</sup> November, 2022                                                                                                                                                                                                                                                                                                                                                                                                                                                                        |
| Venue:                                        | Department of Botany, Jaysingpur College                                                                                                                                                                                                                                                                                                                                                                                                                                                               |
| Co-ordinator:                                 | Mr. C. R. Chivate                                                                                                                                                                                                                                                                                                                                                                                                                                                                                      |
| Organised for:                                | B. Sc. III Students                                                                                                                                                                                                                                                                                                                                                                                                                                                                                    |
| College/class/ staff                          |                                                                                                                                                                                                                                                                                                                                                                                                                                                                                                        |
| No. of Participants                           | 06F+02M+04 Staff= 12                                                                                                                                                                                                                                                                                                                                                                                                                                                                                   |
| Nature: (e.g. Academic, cultural, sports etc) | Academic Activity                                                                                                                                                                                                                                                                                                                                                                                                                                                                                      |
| Objectives of the Activity                    | To give exposure to students for their ability to express their views about plant science (B.Sc. III Botany)                                                                                                                                                                                                                                                                                                                                                                                           |
| Chief Guest/s or Resource Person/s            | Prof. Mrs. M. V. Kale Head, Department of Botany, Jaysingpur College, Jaysingpur                                                                                                                                                                                                                                                                                                                                                                                                                       |
| Short Report (in English)                     | The department of Botany organized the "Wallpaper activity" at Department of Botany, Jaysingpur College Jaysingpur. The 09 participants were prepared 07 posters of various areas of botanical science. During this activity students and visitors were got the knowledge of diverse area of Botany including recent advances and traditional botany. The program was conducted under the guidance and presence Prof. Dr. Manisha V. Kale, Head, Department of Botany, Jaysingpur College, Jaysingpur. |
| Outcome/Remark                                | The students were enlightened with traditional botany and also recent advances in Botany.                                                                                                                                                                                                                                                                                                                                                                                                              |

#### WALLPAPER ACTIVITY

09<sup>th</sup> November, 2022

The Department of Botany, Jaysingpur College, Jaysingpur has organized a Wallpaper activity on 18<sup>th</sup> October, 2022. During this event, the all students of third year botany were actively participated in the wallpaper activity.

The event was started at 11:00 am with welcome of our chief guest Prof. Dr. Mrs. M. V. Kale, Vice-Principal and Head, Department of Botany, Jaysingpur College, Jaysingpur. For wallpaper activity Mr. C. R. Chivate, Ms. S. A. Magdum, Ms. S. B. Langare from Department of Botany. During event, Prof. Dr. Mrs. M. V. Kale madam discussed about the theme and purpose of the organization of the wallpaper activity. After welcome of guests, the wallpapers were observed by guests in shared their thoughts with participants about wallpapers. During this event, a total nine participants made seven different wallpapers in diverse area of Botany including recent advances and traditional Botany.