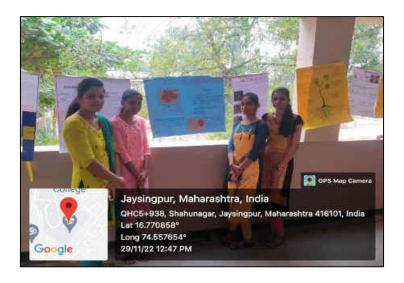

#### WALLPAPER ACTIVITY

09<sup>th</sup> November, 2022

The Department of Botany, Jaysingpur College, Jaysingpur has organized a Wallpaper activity on 18<sup>th</sup> October, 2022. During this event, the all students of third year botany were actively participated in the wallpaper activity.

The event was started at 11:00 am with welcome of our chief guest Prof. Dr. Mrs. M. V. Kale, Vice-Principal and Head, Department of Botany, Jaysingpur College, Jaysingpur. For wallpaper activity Mr. C. R. Chivate, Ms. S. A. Magdum, Ms. S. B. Langare from Department of Botany. During event, Prof. Dr. Mrs. M. V. Kale madam discussed about the theme and purpose of the organization of the wallpaper activity. After welcome of guests, the wallpapers were observed by guests in shared their thoughts with participants about wallpapers. During this event, a total nine participants made seven different wallpapers in diverse area of Botany including recent advances and traditional Botany.