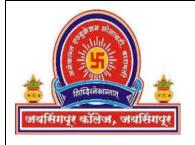

#### Organised By: **Department of Botany**

| Year:                                         | 2022-23                                                                                                                                                                                                                                                                                                                                                                                                                                                                                                |
|-----------------------------------------------|--------------------------------------------------------------------------------------------------------------------------------------------------------------------------------------------------------------------------------------------------------------------------------------------------------------------------------------------------------------------------------------------------------------------------------------------------------------------------------------------------------|
| Name of the Activity:                         | Wallpaper Activity                                                                                                                                                                                                                                                                                                                                                                                                                                                                                     |
| Date:                                         | 09 <sup>th</sup> November, 2022                                                                                                                                                                                                                                                                                                                                                                                                                                                                        |
| Venue:                                        | Department of Botany, Jaysingpur College                                                                                                                                                                                                                                                                                                                                                                                                                                                               |
| Co-ordinator:                                 | Mr. C. R. Chivate                                                                                                                                                                                                                                                                                                                                                                                                                                                                                      |
| Organised for:                                | B. Sc. III Students                                                                                                                                                                                                                                                                                                                                                                                                                                                                                    |
| College/class/ staff                          |                                                                                                                                                                                                                                                                                                                                                                                                                                                                                                        |
| No. of Participants                           | 06F+02M+04 Staff= 12                                                                                                                                                                                                                                                                                                                                                                                                                                                                                   |
| Nature: (e.g. Academic, cultural, sports etc) | Academic Activity                                                                                                                                                                                                                                                                                                                                                                                                                                                                                      |
| Objectives of the Activity                    | To give exposure to students for their ability to express their views about plant science (B.Sc. III Botany)                                                                                                                                                                                                                                                                                                                                                                                           |
| Chief Guest/s or Resource Person/s            | Prof. Mrs. M. V. Kale Head, Department of Botany, Jaysingpur College, Jaysingpur                                                                                                                                                                                                                                                                                                                                                                                                                       |
| Short Report (in English)                     | The department of Botany organized the "Wallpaper activity" at Department of Botany, Jaysingpur College Jaysingpur. The 09 participants were prepared 07 posters of various areas of botanical science. During this activity students and visitors were got the knowledge of diverse area of Botany including recent advances and traditional botany. The program was conducted under the guidance and presence Prof. Dr. Manisha V. Kale, Head, Department of Botany, Jaysingpur College, Jaysingpur. |
| Outcome/Remark                                | The students were enlightened with traditional botany and also recent advances in Botany.                                                                                                                                                                                                                                                                                                                                                                                                              |

#### WALLPAPER ACTIVITY

09<sup>th</sup> November, 2022

The Department of Botany, Jaysingpur College, Jaysingpur has organized a Wallpaper activity on 18<sup>th</sup> October, 2022. During this event, the all students of third year botany were actively participated in the wallpaper activity.

The event was started at 11:00 am with welcome of our chief guest Prof. Dr. Mrs. M. V. Kale, Vice-Principal and Head, Department of Botany, Jaysingpur College, Jaysingpur. For wallpaper activity Mr. C. R. Chivate, Ms. S. A. Magdum, Ms. S. B. Langare from Department of Botany. During event, Prof. Dr. Mrs. M. V. Kale madam discussed about the theme and purpose of the organization of the wallpaper activity. After welcome of guests, the wallpapers were observed by guests in shared their thoughts with participants about wallpapers. During this event, a total nine participants made seven different wallpapers in diverse area of Botany including recent advances and traditional Botany.

The event was over with vote of thanks given by Mr. C. R. Chivate and declared that activity was over. The whole event was anchored by Mr. C. R. Chivate. The non-teaching staffs, Ms. K. V. Shetti, Mr. Bharat Hatgine, Mr. N. G. Kambale of the department of Botany were present for the wallpaper activity.