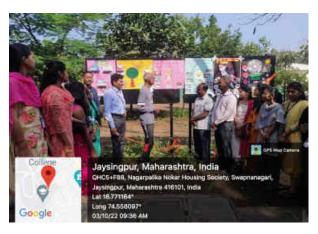

#### WALLPAPER ACTIVITY

09<sup>th</sup> November, 2022

The Department of Botany, Jaysingpur College, Jaysingpur has organized a Wallpaper activity on 18<sup>th</sup> October, 2022. During this event, the all students of third year botany were actively participated in the wallpaper activity.

The event was started at 11:00 am with welcome of our chief guest Prof. Dr. Mrs. M. V. Kale, Vice-Principal and Head, Department of Botany, Jaysingpur College, Jaysingpur. For wallpaper activity Mr. C. R. Chivate, Ms. S. A. Magdum, Ms. S. B. Langare from Department of Botany. During event, Prof. Dr. Mrs. M. V. Kale madam discussed about the theme and purpose of the organization of the wallpaper activity. After welcome of guests, the wallpapers were observed by guests in shared their thoughts with participants about wallpapers. During this event, a total nine participants made seven different wallpapers in diverse area of Botany including recent advances and traditional Botany.

The event was over with vote of thanks given by Mr. C. R. Chivate and declared that activity was over. The whole event was anchored by Mr. C. R. Chivate. The non-teaching staffs, Ms. K. V. Shetti, Mr. Bharat Hatgine, Mr. N. G. Kambale of the department of Botany were present for the wallpaper activity.