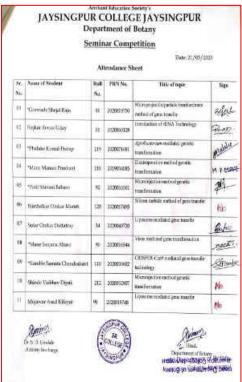

#### Organised By: **Department of Botany**

| Year:                                         | 2022-23                                                                                                                                                                                                                                                                                                                                                                                                                                                                                                |
|-----------------------------------------------|--------------------------------------------------------------------------------------------------------------------------------------------------------------------------------------------------------------------------------------------------------------------------------------------------------------------------------------------------------------------------------------------------------------------------------------------------------------------------------------------------------|
| Name of the Activity:                         | Wallpaper Activity                                                                                                                                                                                                                                                                                                                                                                                                                                                                                     |
| Date:                                         | 09 <sup>th</sup> November, 2022                                                                                                                                                                                                                                                                                                                                                                                                                                                                        |
| Venue:                                        | Department of Botany, Jaysingpur College                                                                                                                                                                                                                                                                                                                                                                                                                                                               |
| Co-ordinator:                                 | Mr. C. R. Chivate                                                                                                                                                                                                                                                                                                                                                                                                                                                                                      |
| Organised for:                                | B. Sc. III Students                                                                                                                                                                                                                                                                                                                                                                                                                                                                                    |
| College/class/ staff                          |                                                                                                                                                                                                                                                                                                                                                                                                                                                                                                        |
| No. of Participants                           | 06F+02M+04 Staff= 12                                                                                                                                                                                                                                                                                                                                                                                                                                                                                   |
| Nature: (e.g. Academic, cultural, sports etc) | Academic Activity                                                                                                                                                                                                                                                                                                                                                                                                                                                                                      |
| Objectives of the Activity                    | To give exposure to students for their ability to express their views about plant science (B.Sc. III Botany)                                                                                                                                                                                                                                                                                                                                                                                           |
| Chief Guest/s or Resource Person/s            | Prof. Mrs. M. V. Kale Head, Department of Botany, Jaysingpur College, Jaysingpur                                                                                                                                                                                                                                                                                                                                                                                                                       |
| Short Report (in English)                     | The department of Botany organized the "Wallpaper activity" at Department of Botany, Jaysingpur College Jaysingpur. The 09 participants were prepared 07 posters of various areas of botanical science. During this activity students and visitors were got the knowledge of diverse area of Botany including recent advances and traditional botany. The program was conducted under the guidance and presence Prof. Dr. Manisha V. Kale, Head, Department of Botany, Jaysingpur College, Jaysingpur. |
| Outcome/Remark                                | The students were enlightened with traditional botany and also recent advances in Botany.                                                                                                                                                                                                                                                                                                                                                                                                              |

#### WALLPAPER ACTIVITY

09<sup>th</sup> November, 2022

The Department of Botany, Jaysingpur College, Jaysingpur has organized a Wallpaper activity on 18<sup>th</sup> October, 2022. During this event, the all students of third year botany were actively participated in the wallpaper activity.

The event was started at 11:00 am with welcome of our chief guest Prof. Dr. Mrs. M. V. Kale, Vice-Principal and Head, Department of Botany, Jaysingpur College, Jaysingpur. For wallpaper activity Mr. C. R. Chivate, Ms. S. A. Magdum, Ms. S. B. Langare from Department of Botany. During event, Prof. Dr. Mrs. M. V. Kale madam discussed about the theme and purpose of the organization of the wallpaper activity. After welcome of guests, the wallpapers were observed by guests in shared their thoughts with participants about wallpapers. During this event, a total nine participants made seven different wallpapers in diverse area of Botany including recent advances and traditional Botany.