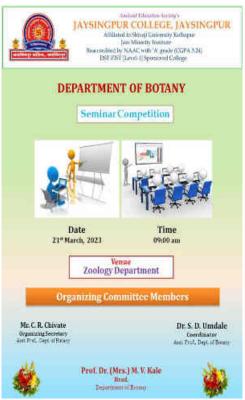

#### Organised By: **Department of Botany**

| Year:                                         | 2022-23                                                                                                                                                                                                                                                                                                                                                                                                                                                                                                |
|-----------------------------------------------|--------------------------------------------------------------------------------------------------------------------------------------------------------------------------------------------------------------------------------------------------------------------------------------------------------------------------------------------------------------------------------------------------------------------------------------------------------------------------------------------------------|
| Name of the Activity:                         | Wallpaper Activity                                                                                                                                                                                                                                                                                                                                                                                                                                                                                     |
| Date:                                         | 09 <sup>th</sup> November, 2022                                                                                                                                                                                                                                                                                                                                                                                                                                                                        |
| Venue:                                        | Department of Botany, Jaysingpur College                                                                                                                                                                                                                                                                                                                                                                                                                                                               |
| Co-ordinator:                                 | Mr. C. R. Chivate                                                                                                                                                                                                                                                                                                                                                                                                                                                                                      |
| Organised for:                                | B. Sc. III Students                                                                                                                                                                                                                                                                                                                                                                                                                                                                                    |
| College/class/ staff                          |                                                                                                                                                                                                                                                                                                                                                                                                                                                                                                        |
| No. of Participants                           | 06F+02M+04 Staff= 12                                                                                                                                                                                                                                                                                                                                                                                                                                                                                   |
| Nature: (e.g. Academic, cultural, sports etc) | Academic Activity                                                                                                                                                                                                                                                                                                                                                                                                                                                                                      |
| Objectives of the Activity                    | To give exposure to students for their ability to express their views about plant science (B.Sc. III Botany)                                                                                                                                                                                                                                                                                                                                                                                           |
| Chief Guest/s or Resource Person/s            | Prof. Mrs. M. V. Kale Head, Department of Botany, Jaysingpur College, Jaysingpur                                                                                                                                                                                                                                                                                                                                                                                                                       |
| Short Report (in English)                     | The department of Botany organized the "Wallpaper activity" at Department of Botany, Jaysingpur College Jaysingpur. The 09 participants were prepared 07 posters of various areas of botanical science. During this activity students and visitors were got the knowledge of diverse area of Botany including recent advances and traditional botany. The program was conducted under the guidance and presence Prof. Dr. Manisha V. Kale, Head, Department of Botany, Jaysingpur College, Jaysingpur. |
| Outcome/Remark                                | The students were enlightened with traditional botany and also recent advances in Botany.                                                                                                                                                                                                                                                                                                                                                                                                              |

#### WALLPAPER ACTIVITY

09<sup>th</sup> November, 2022

The Department of Botany, Jaysingpur College, Jaysingpur has organized a Wallpaper activity on 18<sup>th</sup> October, 2022. During this event, the all students of third year botany were actively participated in the wallpaper activity.

The event was started at 11:00 am with welcome of our chief guest Prof. Dr. Mrs. M. V. Kale, Vice-Principal and Head, Department of Botany, Jaysingpur College, Jaysingpur. For wallpaper activity Mr. C. R. Chivate, Ms. S. A. Magdum, Ms. S. B. Langare from Department of Botany. During event, Prof. Dr. Mrs. M. V. Kale madam discussed about the theme and purpose of the organization of the wallpaper activity. After welcome of guests, the wallpapers were observed by guests in shared their thoughts with participants about wallpapers. During this event, a total nine participants made seven different wallpapers in diverse area of Botany including recent advances and traditional Botany.