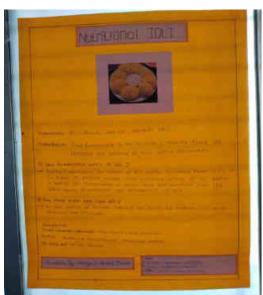

# Food Festival & Poster Competition Organized by Department of Food Science & Quality Control 2022-2023

The Department of Food Science And Quality Control organized food festival & Poster Competition on 18.10.2022. Many food science departmental students are participated at the food festival & Poster Presentation. There are varieties of food available for students. Also the participated students got the best response from college teachers and students. The food festival is managed by the food Science and quality control teachers Mr.Umesh K.Kharade & Mrs.R.S.Shedshale also with the lab assistant Mrs.S.P.Madnaik.