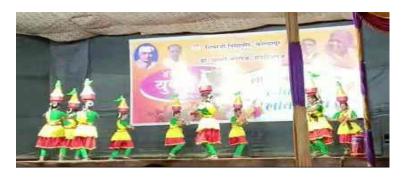

#### 6 Folk/Tribal Dance(लोकनृत्य)

Our college has participated in Shivaji University Youth Festival organised by Dr. Ghali College Gadhinglaj on 10<sup>th</sup> October 2022. On this occasion, the teams/competitor students of the college wree participated in the following art forms. 1. Folk Dance 2. Indian group song 3. Silent drama 4. Street Play 5. Quiz 6. Debates 7. Elocution Marathi 8. Elocution English 9. Mimicry 10. Light Vocal etc.