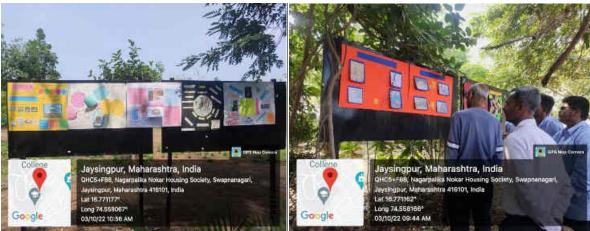

#### WALLPAPER ACTIVITY

09<sup>th</sup> November, 2022

The Department of Botany, Jaysingpur College, Jaysingpur has organized a Wallpaper activity on 18<sup>th</sup> October, 2022. During this event, the all students of third year botany were actively participated in the wallpaper activity.

The event was started at 11:00 am with welcome of our chief guest Prof. Dr. Mrs. M. V. Kale, Vice-Principal and Head, Department of Botany, Jaysingpur College, Jaysingpur. For wallpaper activity Mr. C. R. Chivate, Ms. S. A. Magdum, Ms. S. B. Langare from Department of Botany. During event, Prof. Dr. Mrs. M. V. Kale madam discussed about the theme and purpose of the organization of the wallpaper activity. After welcome of guests, the wallpapers were observed by guests in shared their thoughts with participants about wallpapers. During this event, a total nine participants made seven different wallpapers in diverse area of Botany including recent advances and traditional Botany.

The event was over with vote of thanks given by Mr. C. R. Chivate and declared that activity was over. The whole event was anchored by Mr. C. R. Chivate. The non-teaching staffs, Ms. K. V. Shetti, Mr. Bharat Hatgine, Mr. N. G. Kambale of the department of Botany were present for the wallpaper activity.