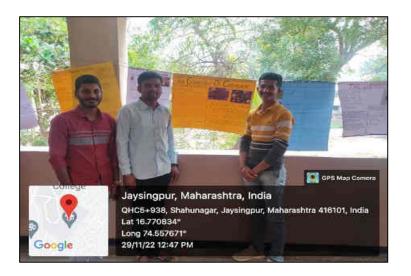

#### WALLPAPER ACTIVITY

09<sup>th</sup> November, 2022

The Department of Botany, Jaysingpur College, Jaysingpur has organized a Wallpaper activity on 18<sup>th</sup> October, 2022. During this event, the all students of third year botany were actively participated in the wallpaper activity.

The event was started at 11:00 am with welcome of our chief guest Prof. Dr. Mrs. M. V. Kale, Vice-Principal and Head, Department of Botany, Jaysingpur College, Jaysingpur. For wallpaper activity Mr. C. R. Chivate, Ms. S. A. Magdum, Ms. S. B. Langare from Department of Botany. During event, Prof. Dr. Mrs. M. V. Kale madam discussed about the theme and purpose of the organization of the wallpaper activity. After welcome of guests, the wallpapers were observed by guests in shared their thoughts with participants about wallpapers. During this event, a total nine participants made seven different wallpapers in diverse area of Botany including recent advances and traditional Botany.