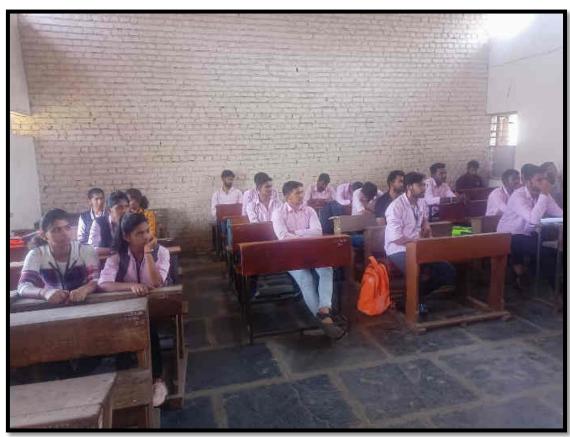

# Jaysingpur College, Jaysingpur Activity Report

**Organised By: Department of Physics** 

| Year:                                         | 2022-23                                                                                                                                                                                                                                                                                                                                                                                               |
|-----------------------------------------------|-------------------------------------------------------------------------------------------------------------------------------------------------------------------------------------------------------------------------------------------------------------------------------------------------------------------------------------------------------------------------------------------------------|
| Name of the Activity:                         | Celebration of National Science Day                                                                                                                                                                                                                                                                                                                                                                   |
| Date:                                         | 28/02/2023                                                                                                                                                                                                                                                                                                                                                                                            |
| Venue:                                        | Department of physics                                                                                                                                                                                                                                                                                                                                                                                 |
| Co-ordinator:                                 | Dr. P.P. Chikode                                                                                                                                                                                                                                                                                                                                                                                      |
| Organised for:<br>College/class/staff         | B.Sc. III and B.Sc.II Physics students                                                                                                                                                                                                                                                                                                                                                                |
| No. of Participants                           | 55                                                                                                                                                                                                                                                                                                                                                                                                    |
| Nature: (e.g. Academic, cultural, sports etc) | Academic                                                                                                                                                                                                                                                                                                                                                                                              |
| Objectives of the Activity                    | To celebrate National Science Day                                                                                                                                                                                                                                                                                                                                                                     |
| Industry and Director                         | Head, Dept. of Physics                                                                                                                                                                                                                                                                                                                                                                                |
| Short Report (in English)                     | To honor the Nobel laureate C V Raman Sir we have celebrated National Science Day on 28/02/2023.  Students actively participated in various activities organized by Department of Physics. There was a model presentation by the students. Students have prepared the posters on various themes of physics. Some students gave speech on Sir C V Raman and they explained RAMAN effect to each other. |
| Outcome                                       | Students understand we have to celebrate National Science day to popularize science amongst youth.                                                                                                                                                                                                                                                                                                    |