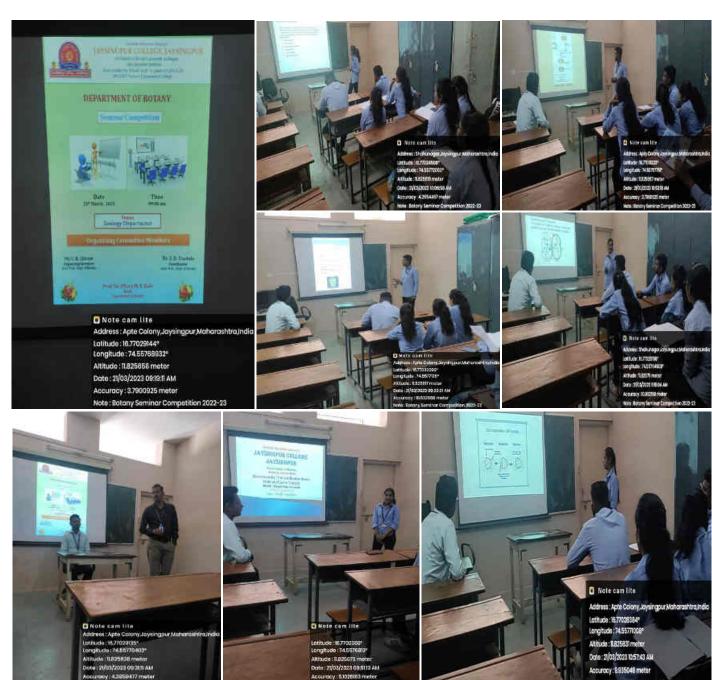

#### Organised By: **Department of Botany**

| Year:                                         | 2022-23                                                                                                                                                                                                                                                                                                                                                                                                                                                                                                |
|-----------------------------------------------|--------------------------------------------------------------------------------------------------------------------------------------------------------------------------------------------------------------------------------------------------------------------------------------------------------------------------------------------------------------------------------------------------------------------------------------------------------------------------------------------------------|
| Name of the Activity:                         | Wallpaper Activity                                                                                                                                                                                                                                                                                                                                                                                                                                                                                     |
| Date:                                         | 09 <sup>th</sup> November, 2022                                                                                                                                                                                                                                                                                                                                                                                                                                                                        |
| Venue:                                        | Department of Botany, Jaysingpur College                                                                                                                                                                                                                                                                                                                                                                                                                                                               |
| Co-ordinator:                                 | Mr. C. R. Chivate                                                                                                                                                                                                                                                                                                                                                                                                                                                                                      |
| Organised for:                                | B. Sc. III Students                                                                                                                                                                                                                                                                                                                                                                                                                                                                                    |
| College/class/ staff                          |                                                                                                                                                                                                                                                                                                                                                                                                                                                                                                        |
| No. of Participants                           | 06F+02M+04 Staff= 12                                                                                                                                                                                                                                                                                                                                                                                                                                                                                   |
| Nature: (e.g. Academic, cultural, sports etc) | Academic Activity                                                                                                                                                                                                                                                                                                                                                                                                                                                                                      |
| Objectives of the Activity                    | To give exposure to students for their ability to express their views about plant science (B.Sc. III Botany)                                                                                                                                                                                                                                                                                                                                                                                           |
| Chief Guest/s or Resource Person/s            | Prof. Mrs. M. V. Kale Head, Department of Botany, Jaysingpur College, Jaysingpur                                                                                                                                                                                                                                                                                                                                                                                                                       |
| Short Report (in English)                     | The department of Botany organized the "Wallpaper activity" at Department of Botany, Jaysingpur College Jaysingpur. The 09 participants were prepared 07 posters of various areas of botanical science. During this activity students and visitors were got the knowledge of diverse area of Botany including recent advances and traditional botany. The program was conducted under the guidance and presence Prof. Dr. Manisha V. Kale, Head, Department of Botany, Jaysingpur College, Jaysingpur. |
| Outcome/Remark                                | The students were enlightened with traditional botany and also recent advances in Botany.                                                                                                                                                                                                                                                                                                                                                                                                              |

#### WALLPAPER ACTIVITY

09<sup>th</sup> November, 2022

The Department of Botany, Jaysingpur College, Jaysingpur has organized a Wallpaper activity on 18<sup>th</sup> October, 2022. During this event, the all students of third year botany were actively participated in the wallpaper activity.

The event was started at 11:00 am with welcome of our chief guest Prof. Dr. Mrs. M. V. Kale, Vice-Principal and Head, Department of Botany, Jaysingpur College, Jaysingpur. For wallpaper activity Mr. C. R. Chivate, Ms. S. A. Magdum, Ms. S. B. Langare from Department of Botany. During event, Prof. Dr. Mrs. M. V. Kale madam discussed about the theme and purpose of the organization of the wallpaper activity. After welcome of guests, the wallpapers were observed by guests in shared their thoughts with participants about wallpapers. During this event, a total nine participants made seven different wallpapers in diverse area of Botany including recent advances and traditional Botany.