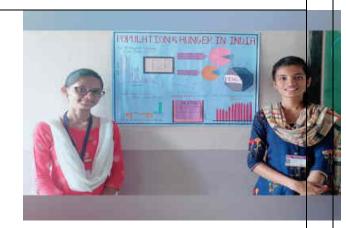

#### POSTER PRESENTATION

In Current Academic Year: 2022-23 Department of Statistics has decided to organize a Poster competition on special topic "Population". As population is an different aspect in different subject. Hence how Population can be observed using data and not by myths to revile the real facts related to Population. Hence with the prior permission of IQAC and Principal, Department has organized a Poster Competition on "Population-A Statistical Perception". The entire student from B.Sc.-III and B.Sc.-III are involved in Poster Competition. The prepared Posters are assessed by Dr. R. D. Kale, Dr. P. P. Chikode and Dr. G. H. Nikam. They also guided students on every topic.

2/il

B.Sc.-II Students with Examiners

Some Posters

With Participants