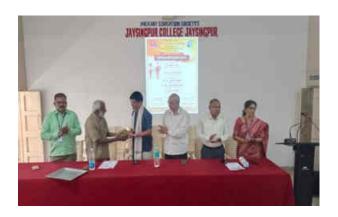

#### Jaysingpur College, Jaysingpur Cultural Department 2022-23 Activity Report

In the academic year 2022-23, the cultural department was inaugurated by Mr. Dr. Subhash Addande, President, Local Committee, Jaysingpur College.