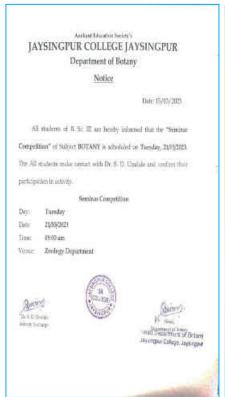

#### Organised By: **Department of Botany**

| Year:                                         | 2022-23                                                                                                                                                                                                                                                                                                                                                                                                                                                                                                |
|-----------------------------------------------|--------------------------------------------------------------------------------------------------------------------------------------------------------------------------------------------------------------------------------------------------------------------------------------------------------------------------------------------------------------------------------------------------------------------------------------------------------------------------------------------------------|
| Name of the Activity:                         | Wallpaper Activity                                                                                                                                                                                                                                                                                                                                                                                                                                                                                     |
| Date:                                         | 09 <sup>th</sup> November, 2022                                                                                                                                                                                                                                                                                                                                                                                                                                                                        |
| Venue:                                        | Department of Botany, Jaysingpur College                                                                                                                                                                                                                                                                                                                                                                                                                                                               |
| Co-ordinator:                                 | Mr. C. R. Chivate                                                                                                                                                                                                                                                                                                                                                                                                                                                                                      |
| Organised for:                                | B. Sc. III Students                                                                                                                                                                                                                                                                                                                                                                                                                                                                                    |
| College/class/ staff                          |                                                                                                                                                                                                                                                                                                                                                                                                                                                                                                        |
| No. of Participants                           | 06F+02M+04 Staff= 12                                                                                                                                                                                                                                                                                                                                                                                                                                                                                   |
| Nature: (e.g. Academic, cultural, sports etc) | Academic Activity                                                                                                                                                                                                                                                                                                                                                                                                                                                                                      |
| Objectives of the Activity                    | To give exposure to students for their ability to express their views about plant science (B.Sc. III Botany)                                                                                                                                                                                                                                                                                                                                                                                           |
| Chief Guest/s or Resource Person/s            | Prof. Mrs. M. V. Kale Head, Department of Botany, Jaysingpur College, Jaysingpur                                                                                                                                                                                                                                                                                                                                                                                                                       |
| Short Report (in English)                     | The department of Botany organized the "Wallpaper activity" at Department of Botany, Jaysingpur College Jaysingpur. The 09 participants were prepared 07 posters of various areas of botanical science. During this activity students and visitors were got the knowledge of diverse area of Botany including recent advances and traditional botany. The program was conducted under the guidance and presence Prof. Dr. Manisha V. Kale, Head, Department of Botany, Jaysingpur College, Jaysingpur. |
| Outcome/Remark                                | The students were enlightened with traditional botany and also recent advances in Botany.                                                                                                                                                                                                                                                                                                                                                                                                              |

#### WALLPAPER ACTIVITY

09<sup>th</sup> November, 2022

The Department of Botany, Jaysingpur College, Jaysingpur has organized a Wallpaper activity on 18<sup>th</sup> October, 2022. During this event, the all students of third year botany were actively participated in the wallpaper activity.

The event was started at 11:00 am with welcome of our chief guest Prof. Dr. Mrs. M. V. Kale, Vice-Principal and Head, Department of Botany, Jaysingpur College, Jaysingpur. For wallpaper activity Mr. C. R. Chivate, Ms. S. A. Magdum, Ms. S. B. Langare from Department of Botany. During event, Prof. Dr. Mrs. M. V. Kale madam discussed about the theme and purpose of the organization of the wallpaper activity. After welcome of guests, the wallpapers were observed by guests in shared their thoughts with participants about wallpapers. During this event, a total nine participants made seven different wallpapers in diverse area of Botany including recent advances and traditional Botany.