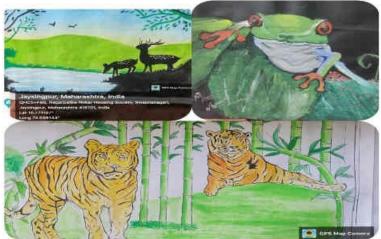

#### WALLPAPER ACTIVITY

09<sup>th</sup> November, 2022

The Department of Botany, Jaysingpur College, Jaysingpur has organized a Wallpaper activity on 18<sup>th</sup> October, 2022. During this event, the all students of third year botany were actively participated in the wallpaper activity.

The event was started at 11:00 am with welcome of our chief guest Prof. Dr. Mrs. M. V. Kale, Vice-Principal and Head, Department of Botany, Jaysingpur College, Jaysingpur. For wallpaper activity Mr. C. R. Chivate, Ms. S. A. Magdum, Ms. S. B. Langare from Department of Botany. During event, Prof. Dr. Mrs. M. V. Kale madam discussed about the theme and purpose of the organization of the wallpaper activity. After welcome of guests, the wallpapers were observed by guests in shared their thoughts with participants about wallpapers. During this event, a total nine participants made seven different wallpapers in diverse area of Botany including recent advances and traditional Botany.