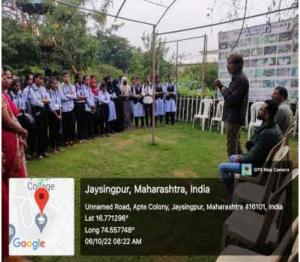

#### WALLPAPER ACTIVITY

09<sup>th</sup> November, 2022

The Department of Botany, Jaysingpur College, Jaysingpur has organized a Wallpaper activity on 18<sup>th</sup> October, 2022. During this event, the all students of third year botany were actively participated in the wallpaper activity.

The event was started at 11:00 am with welcome of our chief guest Prof. Dr. Mrs. M. V. Kale, Vice-Principal and Head, Department of Botany, Jaysingpur College, Jaysingpur. For wallpaper activity Mr. C. R. Chivate, Ms. S. A. Magdum, Ms. S. B. Langare from Department of Botany. During event, Prof. Dr. Mrs. M. V. Kale madam discussed about the theme and purpose of the organization of the wallpaper activity. After welcome of guests, the wallpapers were observed by guests in shared their thoughts with participants about wallpapers. During this event, a total nine participants made seven different wallpapers in diverse area of Botany including recent advances and traditional Botany.