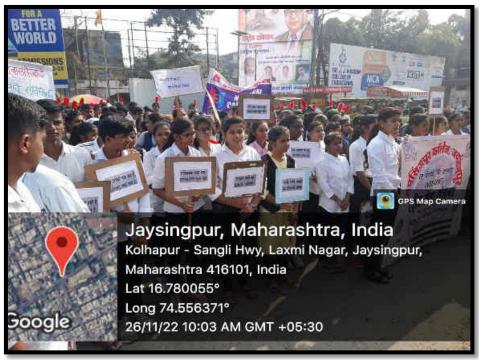

Our college has participated in Shivaji University Youth Festival organised by Dr. Ghali College Gadhinglaj on 10<sup>th</sup> October 2022. On this occasion, the teams/competitor students of the college wree participated in the following art forms. 1. Folk Dance 2. Indian group song 3. Silent drama 4. Street Play 5. Quiz 6. Debates 7. Elocution Marathi 8. Elocution English 9. Mimicry 10. Light Vocal etc.