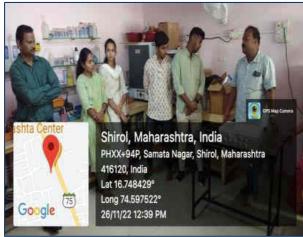

#### Organised By: Department of Botany

| Year:                                 | 2022-23                                         |
|---------------------------------------|-------------------------------------------------|
| Name of the Activity:                 | Industrial Visit to Oasis Biocontrol            |
|                                       | Laboratory                                      |
| Date:                                 | 26 <sup>th</sup> November, 2022                 |
| Venue:                                | Oasis Bio-control Laboratory, Shirol, Kolhapur  |
| Co-ordinator:                         | Miss. Sonali B. Langare                         |
| Organised for:                        | B. Sc. III Botany Students                      |
| College/class/ staff                  |                                                 |
| No. of Participants                   | 03M+ 05F+ 04S=12                                |
| Nature:                               | Academic Tour                                   |
| (e.g. Academic, cultural, sports etc) |                                                 |
| Objectives of the Activity            | To know the various types of biofertilizers,    |
|                                       | biopesticides and their manufacturing           |
| Short Report (in English)             | As per the curriculum of Shivaji                |
|                                       | University, Kolhapur for B. Sc. III Botany. The |
|                                       | department of Botany arranged the industrial    |
|                                       | visit to Oasis Bio-control Laboratory, Shirol.  |
|                                       | A total 08 students were participated in        |
|                                       | this industrial visit along with four teachers. |
|                                       | During this visit the student got knowledge and |
|                                       | hands on training of the manufacturing of       |
|                                       | various biofertilizers and biopesticides.       |
| Outcome/Remark                        | The students have got live demonstration of the |
|                                       | manufacture of bio-fertilisers. The student got |
|                                       | knowledge of laboratory instrument.             |

Tour In-charge

Head Department of Botany