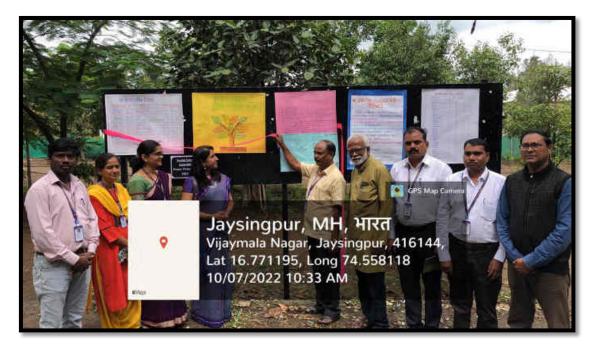

#### WALLPAPER ACTIVITY

09<sup>th</sup> November, 2022

The Department of Botany, Jaysingpur College, Jaysingpur has organized a Wallpaper activity on 18<sup>th</sup> October, 2022. During this event, the all students of third year botany were actively participated in the wallpaper activity.

The event was started at 11:00 am with welcome of our chief guest Prof. Dr. Mrs. M. V. Kale, Vice-Principal and Head, Department of Botany, Jaysingpur College, Jaysingpur. For wallpaper activity Mr. C. R. Chivate, Ms. S. A. Magdum, Ms. S. B. Langare from Department of Botany. During event, Prof. Dr. Mrs. M. V. Kale madam discussed about the theme and purpose of the organization of the wallpaper activity. After welcome of guests, the wallpapers were observed by guests in shared their thoughts with participants about wallpapers. During this event, a total nine participants made seven different wallpapers in diverse area of Botany including recent advances and traditional Botany.

The event was over with vote of thanks given by Mr. C. R. Chivate and declared that activity was over. The whole event was anchored by Mr. C. R. Chivate. The non-teaching staffs, Ms. K. V. Shetti, Mr. Bharat Hatgine, Mr. N. G. Kambale of the department of Botany were present for the wallpaper activity.