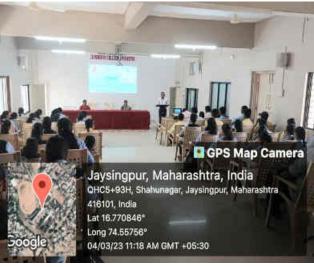

#### Jaysingpur College, Jaysingpur Cultural Department 2022-23 Activity Report

In the academic year 2022-23, the cultural department was inaugurated by Mr. Dr. Subhash Addande, President, Local Committee, Jaysingpur College.

Our college has participated in Shivaji University Youth Festival organised by Dr. Ghali College Gadhinglaj on 10<sup>th</sup> October 2022. On this occasion, the teams/competitor students of the college wree participated in the following art forms. 1. Folk Dance 2. Indian group song 3. Silent drama 4. Street Play 5. Quiz 6. Debates 7. Elocution Marathi 8. Elocution English 9. Mimicry 10. Light Vocal etc.