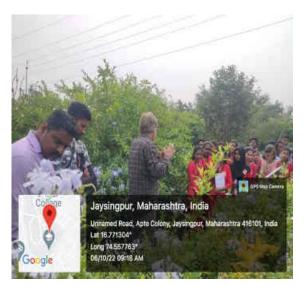

#### WALLPAPER ACTIVITY

09<sup>th</sup> November, 2022

The Department of Botany, Jaysingpur College, Jaysingpur has organized a Wallpaper activity on 18<sup>th</sup> October, 2022. During this event, the all students of third year botany were actively participated in the wallpaper activity.

The event was started at 11:00 am with welcome of our chief guest Prof. Dr. Mrs. M. V. Kale, Vice-Principal and Head, Department of Botany, Jaysingpur College, Jaysingpur. For wallpaper activity Mr. C. R. Chivate, Ms. S. A. Magdum, Ms. S. B. Langare from Department of Botany. During event, Prof. Dr. Mrs. M. V. Kale madam discussed about the theme and purpose of the organization of the wallpaper activity. After welcome of guests, the wallpapers were observed by guests in shared their thoughts with participants about wallpapers. During this event, a total nine participants made seven different wallpapers in diverse area of Botany including recent advances and traditional Botany.