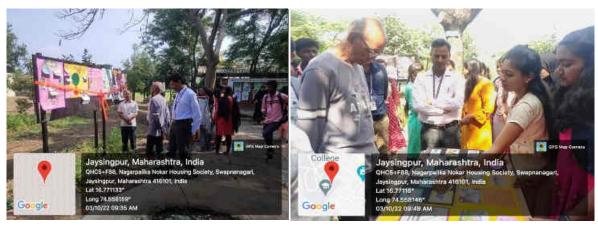

#### WALLPAPER ACTIVITY

09<sup>th</sup> November, 2022

The Department of Botany, Jaysingpur College, Jaysingpur has organized a Wallpaper activity on 18<sup>th</sup> October, 2022. During this event, the all students of third year botany were actively participated in the wallpaper activity.

The event was started at 11:00 am with welcome of our chief guest Prof. Dr. Mrs. M. V. Kale, Vice-Principal and Head, Department of Botany, Jaysingpur College, Jaysingpur. For wallpaper activity Mr. C. R. Chivate, Ms. S. A. Magdum, Ms. S. B. Langare from Department of Botany. During event, Prof. Dr. Mrs. M. V. Kale madam discussed about the theme and purpose of the organization of the wallpaper activity. After welcome of guests, the wallpapers were observed by guests in shared their thoughts with participants about wallpapers. During this event, a total nine participants made seven different wallpapers in diverse area of Botany including recent advances and traditional Botany.

The event was over with vote of thanks given by Mr. C. R. Chivate and declared that activity was over. The whole event was anchored by Mr. C. R. Chivate. The non-teaching staffs, Ms. K. V. Shetti, Mr. Bharat Hatgine, Mr. N. G. Kambale of the department of Botany were present for the wallpaper activity.