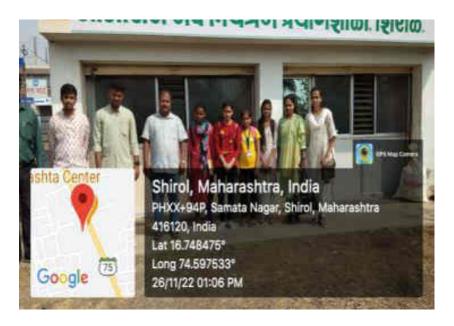

#### Organised By: Department of Botany

| Year:                                 | 2022-23                                         |
|---------------------------------------|-------------------------------------------------|
| Name of the Activity:                 | Industrial Visit to Oasis Biocontrol            |
|                                       | Laboratory                                      |
| Date:                                 | 26 <sup>th</sup> November, 2022                 |
| Venue:                                | Oasis Bio-control Laboratory, Shirol, Kolhapur  |
| Co-ordinator:                         | Miss. Sonali B. Langare                         |
| Organised for:                        | B. Sc. III Botany Students                      |
| College/class/ staff                  |                                                 |
| No. of Participants                   | 03M+ 05F+ 04S=12                                |
| Nature:                               | Academic Tour                                   |
| (e.g. Academic, cultural, sports etc) |                                                 |
| Objectives of the Activity            | To know the various types of biofertilizers,    |
|                                       | biopesticides and their manufacturing           |
| Short Report (in English)             | As per the curriculum of Shivaji                |
|                                       | University, Kolhapur for B. Sc. III Botany. The |
|                                       | department of Botany arranged the industrial    |
|                                       | visit to Oasis Bio-control Laboratory, Shirol.  |
|                                       | A total 08 students were participated in        |
|                                       | this industrial visit along with four teachers. |
|                                       | During this visit the student got knowledge and |
|                                       | hands on training of the manufacturing of       |
|                                       | various biofertilizers and biopesticides.       |
| Outcome/Remark                        | The students have got live demonstration of the |
|                                       | manufacture of bio-fertilisers. The student got |
|                                       | knowledge of laboratory instrument.             |

Tour In-charge

Head Department of Botany