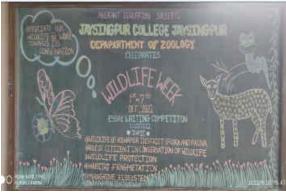

5.3.3 Number of sports and cultural events/competitions in which students of the Institution participated during the year 2022-23