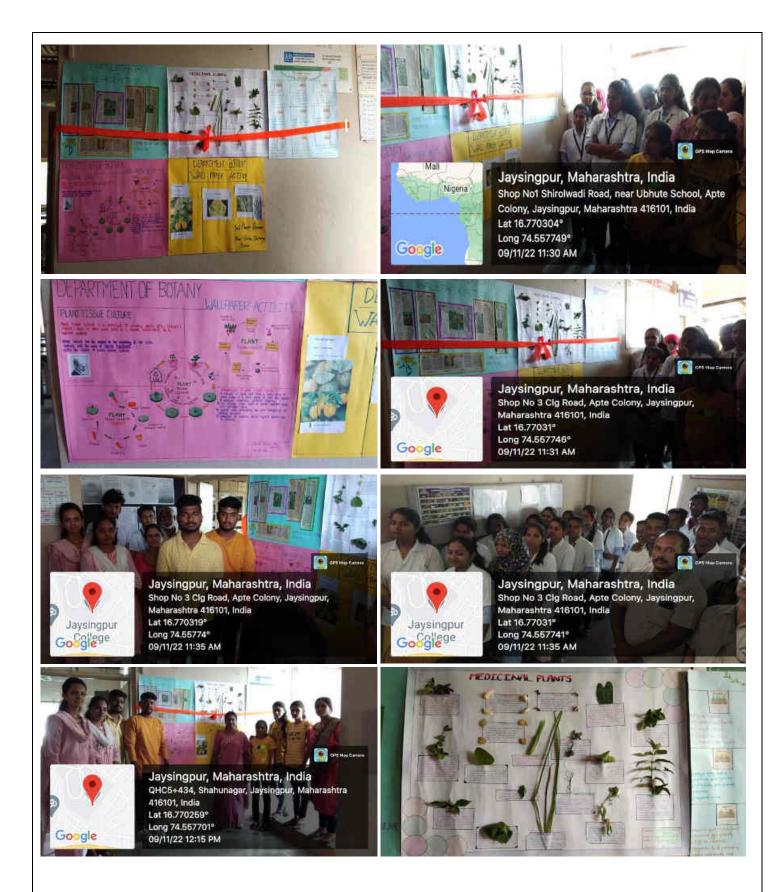

#### Organised By: Department of Botany

| Year:                                 | 2022-23                                         |
|---------------------------------------|-------------------------------------------------|
| Name of the Activity:                 | Industrial Visit to Oasis Biocontrol            |
|                                       | Laboratory                                      |
| Date:                                 | 26 <sup>th</sup> November, 2022                 |
| Venue:                                | Oasis Bio-control Laboratory, Shirol, Kolhapur  |
| Co-ordinator:                         | Miss. Sonali B. Langare                         |
| Organised for:                        | B. Sc. III Botany Students                      |
| College/class/ staff                  |                                                 |
| No. of Participants                   | 03M+ 05F+ 04S=12                                |
| Nature:                               | Academic Tour                                   |
| (e.g. Academic, cultural, sports etc) |                                                 |
| Objectives of the Activity            | To know the various types of biofertilizers,    |
|                                       | biopesticides and their manufacturing           |
| Short Report (in English)             | As per the curriculum of Shivaji                |
|                                       | University, Kolhapur for B. Sc. III Botany. The |
|                                       | department of Botany arranged the industrial    |
|                                       | visit to Oasis Bio-control Laboratory, Shirol.  |
|                                       | A total 08 students were participated in        |
|                                       | this industrial visit along with four teachers. |
|                                       | During this visit the student got knowledge and |
|                                       | hands on training of the manufacturing of       |
|                                       | various biofertilizers and biopesticides.       |
| Outcome/Remark                        | The students have got live demonstration of the |
|                                       | manufacture of bio-fertilisers. The student got |
|                                       | knowledge of laboratory instrument.             |

Tour In-charge

Head Department of Botany