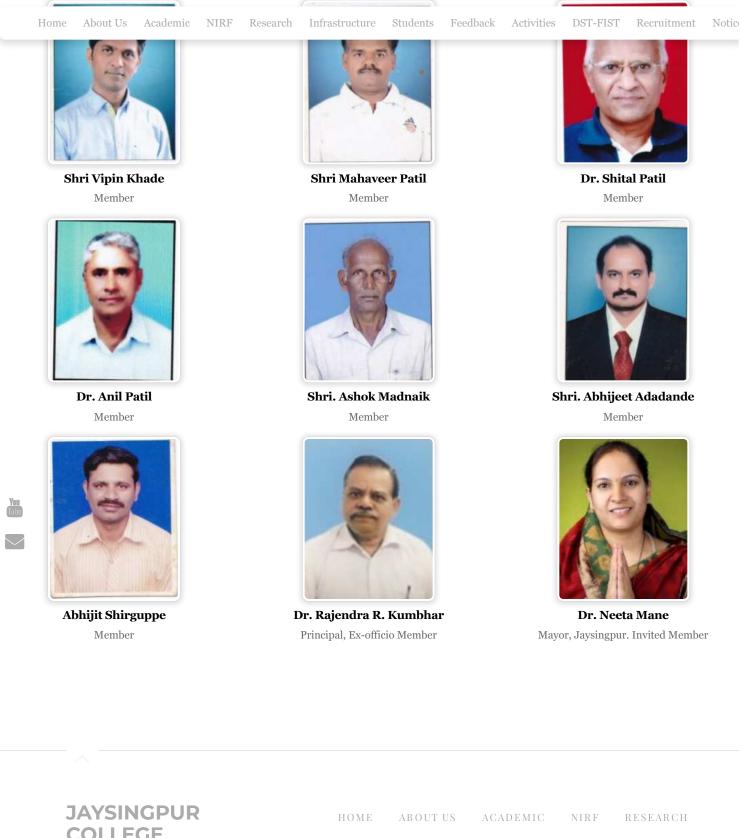

# Local Committee Jaysingpur College, Jaysingpur

**Dr. Subhash Adadande** Chairman

**Dr. Mahaveer Akkole**Secretary

Shri. Padmakar Patil

You Tube

Shri Ashok Shiraguppe

Member

Dr. Dhavalkumar Patil

Member

Shri. Jinendra Dattawade

Member

Shri Appa Bhagate

Member

Shri. Balasaheb Ingale

Member

Adv. Adinath Narade