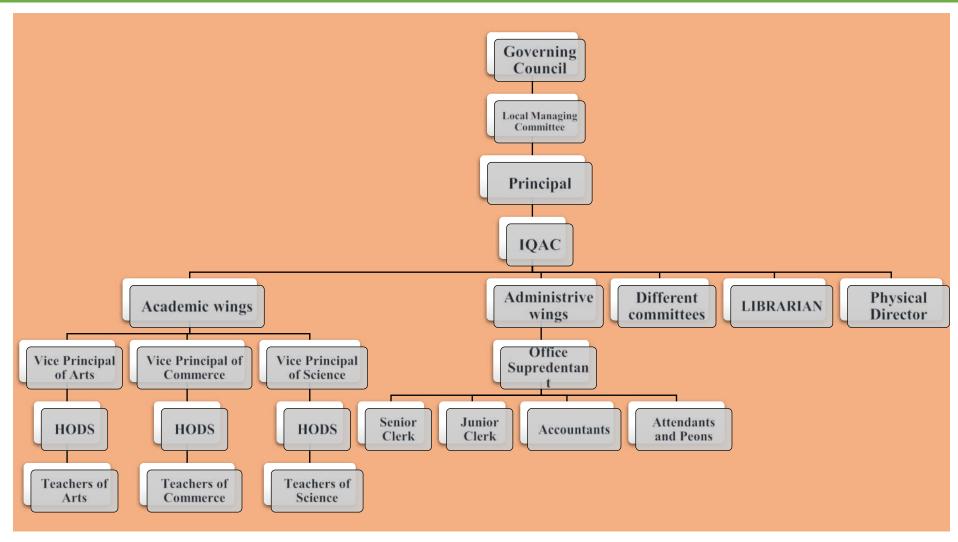

# **Organogram of Institutional Functioning**

# 6.2.2

- Organogram
- Governing Counsil
- Local Management
  Committee
- College Committee
- Code Of Conduct
- Ugc Regulations