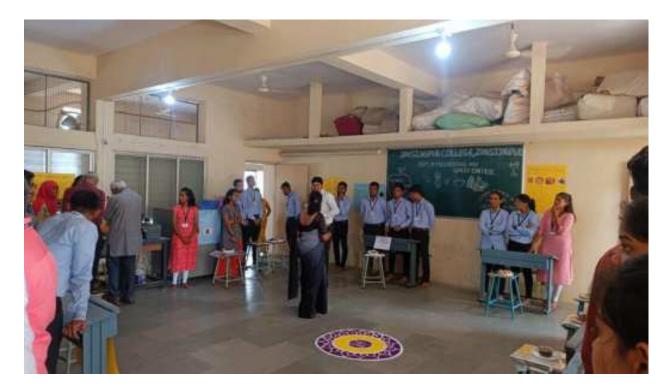

#### **REPORT OF THE ELOCUTION COMPETITION**

The Department of English organized **ELOCUTION COMPETITION** on **03<sup>rd</sup> February, 2023** at 10:00 am at Department of English. Twenty one students from various faculties participated in the program while seven students participated for the competition. Head of the department of English, Dr. Sunanda Shelake welcomed the guest and students and asserted the role of such competitions in college life in enhancing personality.

Dr. Sunanda Shelake honored the Principal Dr. S. A. Manjare by offering rose. He extended best wishes to the students for the competitions and explained the significance of such competitions in language skills and personality development.