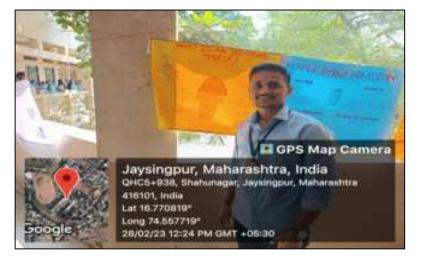

#### **REPORT OF THE FIRST WALLPAPER INAUGURATION**

The department of English exhibited **first wallpapers** on **28<sup>th</sup> September, 2022**. The wallpapers were inaugurated by the auspicious hands of Comrade Babasaheb Nadaf and the Secretary of Lacal Committee Dr. Akkole. Vice Principal Prof. Dr. Bansode was also present at the function. The wallpapers consisted of the information of T. S. Eliot, H. G. Wells, Kiran Desai and J. Conrad as the special writers of the month of August and September.

Mr. A. D. Shinde, the incharge of wallpaper committee made the arrangements of the program.

About twenty students participated in the inauguration function. Head of the Department Dr. S. S. Shelake explained the objectives behind the wallpaper exhibition and Mr. S. G. Patil extended the vote of thanks.

Inauguration of the Wallpaper at the Department of English by Comrade Babasaheb Nadaf and the Secretary of Lacal Committee Dr. Akkole.

Dr. Sunanda S. Shelake MA. Ph.D. Department of English. Jaysingpur College, Jaysingpur