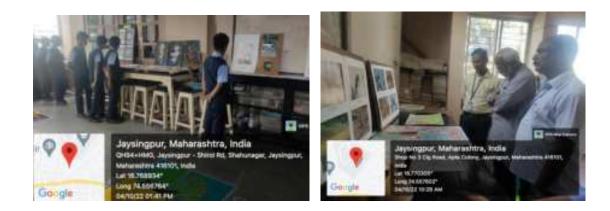

#### Organized By: DEPARTMENT OF ENGLISH

| Year:                                            | 2022-23                                                                                                                                                                                                                                                                                                                                                                                                                                 |
|--------------------------------------------------|-----------------------------------------------------------------------------------------------------------------------------------------------------------------------------------------------------------------------------------------------------------------------------------------------------------------------------------------------------------------------------------------------------------------------------------------|
| Name of the Activity:                            | FIRST WALLPAPER INAUGURATION                                                                                                                                                                                                                                                                                                                                                                                                            |
| Date:                                            | 28 <sup>th</sup> September                                                                                                                                                                                                                                                                                                                                                                                                              |
| Venue:                                           | Department of English                                                                                                                                                                                                                                                                                                                                                                                                                   |
| Co-ordinator:                                    | Dr. S.S.Shelake                                                                                                                                                                                                                                                                                                                                                                                                                         |
| Organised for:<br>College/class/ staff           | College Students                                                                                                                                                                                                                                                                                                                                                                                                                        |
| No. of Participants                              | 20                                                                                                                                                                                                                                                                                                                                                                                                                                      |
| Nature:<br>(e.g. Academic, cultural, sports etc) | Academic                                                                                                                                                                                                                                                                                                                                                                                                                                |
| Objectives of the Activity                       | To give students a platform to exhibit their creativity.                                                                                                                                                                                                                                                                                                                                                                                |
| Chief Guest/s or Resource Person/s               | Comrade Babasaheb Nadaf,<br>Dr. Mahaveer Akkole                                                                                                                                                                                                                                                                                                                                                                                         |
| Short Report (in English)                        | The first wallpaper on life and works of T. S. Eliot, H.<br>G. Wells, Kiran Desai and J. Conrad organized by<br>Department of English was inaugurated by the<br>auspicious hands of Comrade Babasaheb Nadaf and<br>the Secretary of Local Committee Dr. Mahaveer<br>Akkole. Head of the Department Dr. S. S. Shelake<br>explained the objectives behind the wallpaper<br>exhibition and Mr. S. G. Patil extended the vote of<br>thanks. |
| Outcome/Remark                                   | Students explored their creativity through this activity.                                                                                                                                                                                                                                                                                                                                                                               |

#### **REPORT OF THE FIRST WALLPAPER INAUGURATION**

The department of English exhibited **first wallpapers** on **28<sup>th</sup> September, 2022**. The wallpapers were inaugurated by the auspicious hands of Comrade Babasaheb Nadaf and the Secretary of Lacal Committee Dr. Akkole. Vice Principal Prof. Dr. Bansode was also present at the function. The wallpapers consisted of the information of T. S. Eliot, H. G. Wells, Kiran Desai and J. Conrad as the special writers of the month of August and September.

Mr. A. D. Shinde, the incharge of wallpaper committee made the arrangements of the program.

About twenty students participated in the inauguration function. Head of the Department Dr. S. S. Shelake explained the objectives behind the wallpaper exhibition and Mr. S. G. Patil extended the vote of thanks.