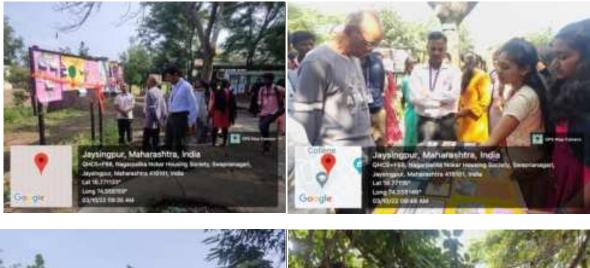

#### **REPORT OF THE FIRST WALLPAPER INAUGURATION**

The department of English exhibited **first wallpapers** on **28<sup>th</sup> September, 2022**. The wallpapers were inaugurated by the auspicious hands of Comrade Babasaheb Nadaf and the Secretary of Lacal Committee Dr. Akkole. Vice Principal Prof. Dr. Bansode was also present at the function. The wallpapers consisted of the information of T. S. Eliot, H. G. Wells, Kiran Desai and J. Conrad as the special writers of the month of August and September.

Mr. A. D. Shinde, the incharge of wallpaper committee made the arrangements of the program.

About twenty students participated in the inauguration function. Head of the Department Dr. S. S. Shelake explained the objectives behind the wallpaper exhibition and Mr. S. G. Patil extended the vote of thanks.

Inauguration of the Wallpaper at the Department of English by Comrade Babasaheb Nadaf and the Secretary of Lacal Committee Dr. Akkole.

Dr. Sunanda S. Shelake MA. Ph.D. Department of English. Jaysingpur College, Jaysingpur