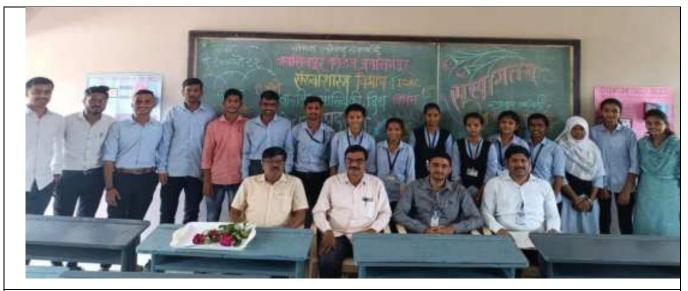

• IQAC Best Practice I :

**Student Centric Activities** 

• IQAC Best Practice II :

<u>"Empowering Futures: Multi-Skill</u> <u>Training At Jaysingpur College With Smart</u> <u>And Ficsi Initiatives."</u>