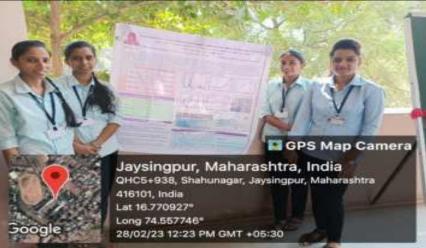

#### **REPORT OF THE FIRST WALLPAPER INAUGURATION**

The department of English exhibited **first wallpapers** on **28<sup>th</sup> September, 2022**. The wallpapers were inaugurated by the auspicious hands of Comrade Babasaheb Nadaf and the Secretary of Lacal Committee Dr. Akkole. Vice Principal Prof. Dr. Bansode was also present at the function. The wallpapers consisted of the information of T. S. Eliot, H. G. Wells, Kiran Desai and J. Conrad as the special writers of the month of August and September.

Mr. A. D. Shinde, the incharge of wallpaper committee made the arrangements of the program.

About twenty students participated in the inauguration function. Head of the Department Dr. S. S. Shelake explained the objectives behind the wallpaper exhibition and Mr. S. G. Patil extended the vote of thanks.

Inauguration of the Wallpaper at the Department of English by Comrade Babasaheb Nadaf and the Secretary of Lacal Committee Dr. Akkole.

Dr. Sunanda S. Shelake MA. Ph.D. Department of English. Jaysingpur College, Jaysingpur