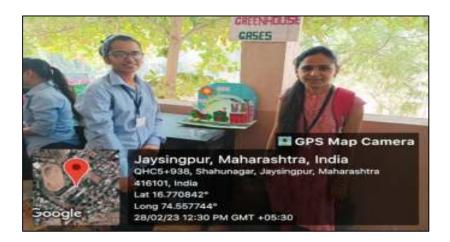

#### **REPORT OF THE FIRST WALLPAPER INAUGURATION**

The department of English exhibited **first wallpapers** on **28<sup>th</sup> September, 2022**. The wallpapers were inaugurated by the auspicious hands of Comrade Babasaheb Nadaf and the Secretary of Lacal Committee Dr. Akkole. Vice Principal Prof. Dr. Bansode was also present at the function. The wallpapers consisted of the information of T. S. Eliot, H. G. Wells, Kiran Desai and J. Conrad as the special writers of the month of August and September.

Mr. A. D. Shinde, the incharge of wallpaper committee made the arrangements of the program.

About twenty students participated in the inauguration function. Head of the Department Dr. S. S. Shelake explained the objectives behind the wallpaper exhibition and Mr. S. G. Patil extended the vote of thanks.

Inauguration of the Wallpaper at the Department of English by Comrade Babasaheb Nadaf and the Secretary of Lacal Committee Dr. Akkole.

Dr. Sunanda S. Shelake MA. Ph.D. Department of English. Jaysingpur College, Jaysingpur