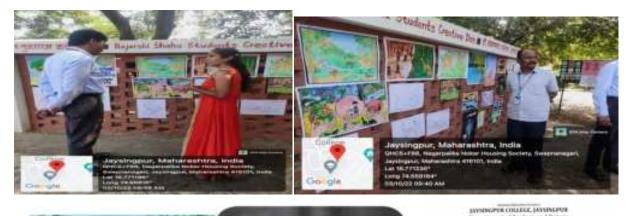

#### Organized By: DEPARTMENT OF ENGLISH

| Year:                                            | 2022-23                                                                                                                                                                                                                                                                                                                                                                                                                                 |
|--------------------------------------------------|-----------------------------------------------------------------------------------------------------------------------------------------------------------------------------------------------------------------------------------------------------------------------------------------------------------------------------------------------------------------------------------------------------------------------------------------|
| Name of the Activity:                            | FIRST WALLPAPER INAUGURATION                                                                                                                                                                                                                                                                                                                                                                                                            |
| Date:                                            | 28 <sup>th</sup> September                                                                                                                                                                                                                                                                                                                                                                                                              |
| Venue:                                           | Department of English                                                                                                                                                                                                                                                                                                                                                                                                                   |
| Co-ordinator:                                    | Dr. S.S.Shelake                                                                                                                                                                                                                                                                                                                                                                                                                         |
| Organised for:<br>College/class/ staff           | College Students                                                                                                                                                                                                                                                                                                                                                                                                                        |
| No. of Participants                              | 20                                                                                                                                                                                                                                                                                                                                                                                                                                      |
| Nature:<br>(e.g. Academic, cultural, sports etc) | Academic                                                                                                                                                                                                                                                                                                                                                                                                                                |
| Objectives of the Activity                       | To give students a platform to exhibit their creativity.                                                                                                                                                                                                                                                                                                                                                                                |
| Chief Guest/s or Resource Person/s               | Comrade Babasaheb Nadaf,<br>Dr. Mahaveer Akkole                                                                                                                                                                                                                                                                                                                                                                                         |
| Short Report (in English)                        | The first wallpaper on life and works of T. S. Eliot, H.<br>G. Wells, Kiran Desai and J. Conrad organized by<br>Department of English was inaugurated by the<br>auspicious hands of Comrade Babasaheb Nadaf and<br>the Secretary of Local Committee Dr. Mahaveer<br>Akkole. Head of the Department Dr. S. S. Shelake<br>explained the objectives behind the wallpaper<br>exhibition and Mr. S. G. Patil extended the vote of<br>thanks. |
| Outcome/Remark                                   | Students explored their creativity through this activity.                                                                                                                                                                                                                                                                                                                                                                               |

#### **REPORT OF THE FIRST WALLPAPER INAUGURATION**

The department of English exhibited **first wallpapers** on **28<sup>th</sup> September, 2022**. The wallpapers were inaugurated by the auspicious hands of Comrade Babasaheb Nadaf and the Secretary of Lacal Committee Dr. Akkole. Vice Principal Prof. Dr. Bansode was also present at the function. The wallpapers consisted of the information of T. S. Eliot, H. G. Wells, Kiran Desai and J. Conrad as the special writers of the month of August and September.

Mr. A. D. Shinde, the incharge of wallpaper committee made the arrangements of the program.

About twenty students participated in the inauguration function. Head of the Department Dr. S. S. Shelake explained the objectives behind the wallpaper exhibition and Mr. S. G. Patil extended the vote of thanks.