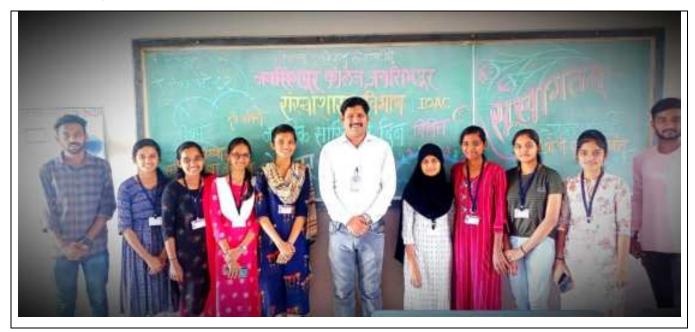

#### **REPORT OF THE FIRST WALLPAPER INAUGURATION**

The department of English exhibited **first wallpapers** on **28<sup>th</sup> September, 2022**. The wallpapers were inaugurated by the auspicious hands of Comrade Babasaheb Nadaf and the Secretary of Lacal Committee Dr. Akkole. Vice Principal Prof. Dr. Bansode was also present at the function. The wallpapers consisted of the information of T. S. Eliot, H. G. Wells, Kiran Desai and J. Conrad as the special writers of the month of August and September.

Mr. A. D. Shinde, the incharge of wallpaper committee made the arrangements of the program.

About twenty students participated in the inauguration function. Head of the Department Dr. S. S. Shelake explained the objectives behind the wallpaper exhibition and Mr. S. G. Patil extended the vote of thanks.

Inauguration of the Wallpaper at the Department of English by Comrade Babasaheb Nadaf and the Secretary of Lacal Committee Dr. Akkole.

Dr. Sunanda S. Shelake MA. Ph.D. Department of English. Jaysingpur College, Jaysingpur