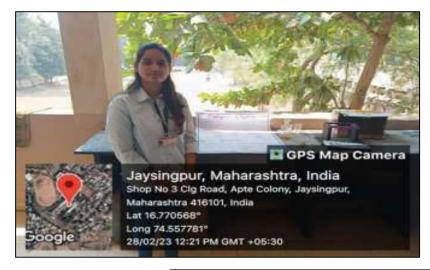

#### **REPORT OF THE FIRST WALLPAPER INAUGURATION**

The department of English exhibited **first wallpapers** on **28<sup>th</sup> September, 2022**. The wallpapers were inaugurated by the auspicious hands of Comrade Babasaheb Nadaf and the Secretary of Lacal Committee Dr. Akkole. Vice Principal Prof. Dr. Bansode was also present at the function. The wallpapers consisted of the information of T. S. Eliot, H. G. Wells, Kiran Desai and J. Conrad as the special writers of the month of August and September.

Mr. A. D. Shinde, the incharge of wallpaper committee made the arrangements of the program.

About twenty students participated in the inauguration function. Head of the Department Dr. S. S. Shelake explained the objectives behind the wallpaper exhibition and Mr. S. G. Patil extended the vote of thanks.

Inauguration of the Wallpaper at the Department of English by Comrade Babasaheb Nadaf and the Secretary of Lacal Committee Dr. Akkole.

Dr. Sunanda S. Shelake MA. Ph.D. Department of English. Jaysingpur College, Jaysingpur