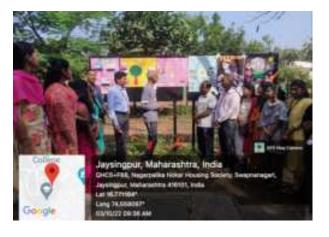

#### **REPORT OF THE FIRST WALLPAPER INAUGURATION**

The department of English exhibited **first wallpapers** on **28<sup>th</sup> September, 2022**. The wallpapers were inaugurated by the auspicious hands of Comrade Babasaheb Nadaf and the Secretary of Lacal Committee Dr. Akkole. Vice Principal Prof. Dr. Bansode was also present at the function. The wallpapers consisted of the information of T. S. Eliot, H. G. Wells, Kiran Desai and J. Conrad as the special writers of the month of August and September.

Mr. A. D. Shinde, the incharge of wallpaper committee made the arrangements of the program.

About twenty students participated in the inauguration function. Head of the Department Dr. S. S. Shelake explained the objectives behind the wallpaper exhibition and Mr. S. G. Patil extended the vote of thanks.

Inauguration of the Wallpaper at the Department of English by Comrade Babasaheb Nadaf and the Secretary of Lacal Committee Dr. Akkole.

Dr. Sunanda S. Shelake MA. Ph.D. Department of English. Jaysingpur College, Jaysingpur