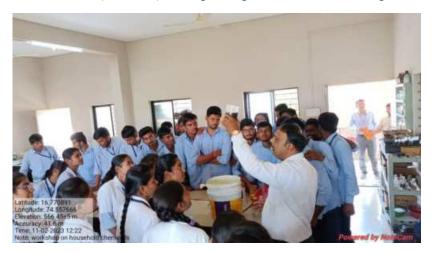

#### Short term skill course in Preparation of household chemicals

The one day workshop under Short term skill course in "Preparation of household chemicals" has been organised on 11-02-2023. The goal of this course was to generate interest amongst the students about laboratory chemistry and entrepreneurship in chemical industry. Total 74 students of BSc III (2022-23) were participated in this workshop.

Dr. K. V. Gaikwad explaining the students about the making of floor cleaner during the workshop

The resource person and the chief guest Dr. K. V. Gaikwad guided students through demonstration and hands on training about the preparation of house hold chemicals such as phenyl, detergent, liquid-soap etc. Students individually made these material in laboratory, photos of those are attached with the report.

Mr. R. D. Tasgaonkar, Department of Chemistry welcomed all guests and discussed motives of workshop. Dr. R. D. Kale, Head, Department of Physics chaired the inauguration session. He congratulated the department on arranging this workshop. Principal Dr. S. A. Manjare visited the laboratory during the workshop.