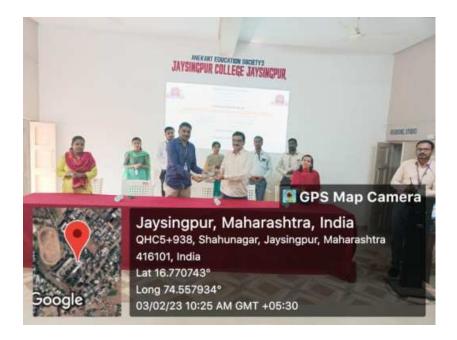

As we know, Career counselling helps students to identify and explore career options. To make informed decisions about future, one day workshop on career counselling is especially beneficial for undergraduate students.For that purpose, the Science association and department of Mathematics organized one day workshop on "Career in Mathematics" on 11th March, 2023 at 2:00 PM.

Mr Sangram S Nalawade was resource person for this workshop .For this webinar 68 students were presented . Dr J B Patade introduced the resource person. Mr R D Tasgaonkar has worked as Chair person. Students are actively participated in this workshop and they were guided about various career paths after graduation in Mathematics. Shri. P. R. Patil proposed vote of thanks of this workshop.