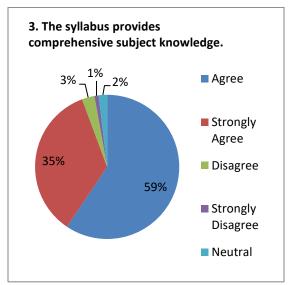

| 57 %  | 32 %              | 06 %     | 01 %                 | 04 %    |
| 9.  | The syllabi focus on cross-cutting issues<br>like gender equality, human rights,<br>professional ethics and environment<br>sensitivity. | 64 %  | 25 %              | 04 %     | 02 %                 | 05 %    |
| 10. | The syllabi empower the students to face the challenges and sustain.                                                                    | 60 %  | 25 %              | 06 %     | 01 %                 | 08 %    |



#### Anekant Education Society's JAYSINGPUR COLLEGE, JAYSINGPUR ONLINE FEEDBACKS FROM STUDENTS ON CURRICULAR ASPECTS

#### **ANALYSIS REPORT**

Academic Year: 2022-23

## ARTS

#### **Responses: 106**

















#### Suggestions:

- 1. In my point of view, there is vast syllabus for the study so there is need to shorten the syllabus.
- 2. There is need to shorten some contents of syllabus
- 3. Need for practical knowledge.
- 4. Syllabus is challenging for students.



# Anekant Education Society's JAYSINGPUR COLLEGE, JAYSINGPUR ONLINE FEEDBACKS FROM STUDENTS ON CURRICULAR ASPECTS

Academic Year: 2022-23

# COMMERCE

| No. | Curricular Aspects                                                                                                                      | Agree | Strongly<br>Agree | Disagree | Strongly<br>Disagree | Neutral |
|-----|-----------------------------------------------------------------------------------------------------------------------------------------|-------|---