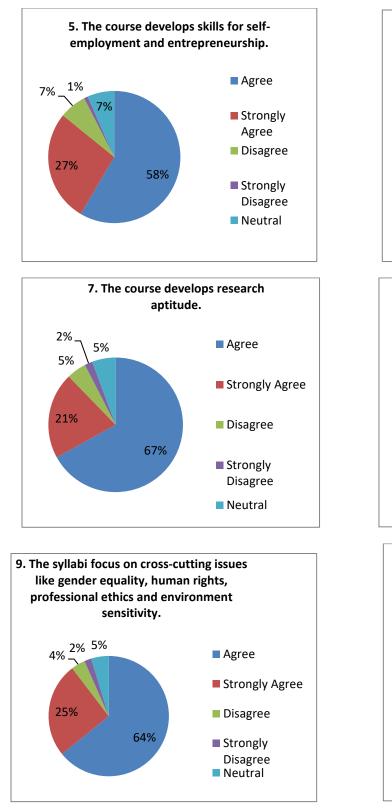

| 57 %  | 32 %              | 06 %     | 01 %                 | 04 %    |
| 9.  | The syllabi focus on cross-cutting issues<br>like gender equality, human rights,<br>professional ethics and environment<br>sensitivity. | 64 %  | 25 %              | 04 %     | 02 %                 | 05 %    |
| 10. | The syllabi empower the students to face the challenges and sustain.                                                                    | 60 %  | 25 %              | 06 %     | 01 %                 | 08 %    |



#### Anekant Education Society's JAYSINGPUR COLLEGE, JAYSINGPUR ONLINE FEEDBACKS FROM STUDENTS ON CURRICULAR ASPECTS

#### **ANALYSIS REPORT**

Academic Year: 2022-23

## ARTS

#### **Responses: 106**

















#### Suggestions:

- 1. In my point of view, there is vast syllabus for the study so there is need to shorten the syllabus.
- 2. There is need to shorten some contents of syllabus
- 3. Need for practical knowledge.
- 4. Syllabus is challenging for students.



# Anekant Education Society's JAYSINGPUR COLLEGE, JAYSINGPUR ONLINE FEEDBACKS FROM STUDENTS ON CURRICULAR ASPECTS

Academic Year: 2022-23

# COMMERCE

| No. | Curricular Aspects                                                                                                                      | Agree | Strongly<br>Agree | Disagree | Strongly<br>Disagree | Neutral |
|-----|-----------------------------------------------------------------------------------------------------------------------------------------|-------|---------