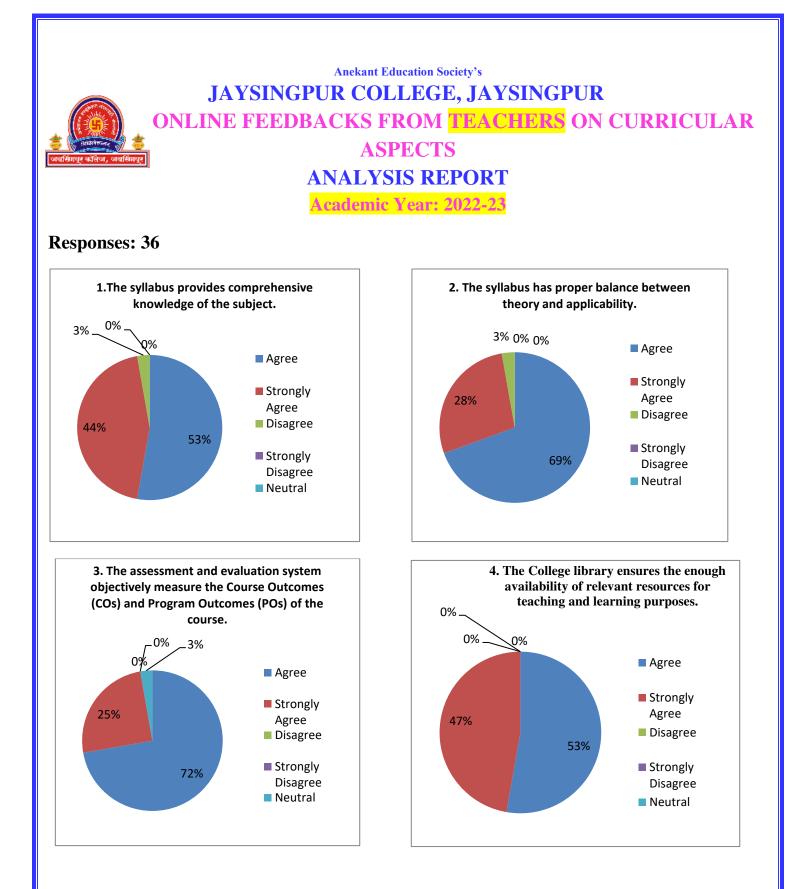

| 56 %  | 28 %              | 11 %     | 00 %                 | 05 %    |
| 8.  | The course develops research aptitude in students.                                                                                    | 53 %  | 33 %              | 11 %     | 00 %                 | 03 %    |
| 9.  | The syllabus has prospects for higher education and employability.                                                                    | 56 %  | 36 %              | 03 %     | 00 %                 | 05 %    |
| 10. | Course content provide enough scope<br>for analytical, logical, technical and<br>creative skills for students.                        | 53 %  | 33 %              | 06 %     | 00 %                 | 08 %    |





- 1. Don't change staff faculty every year.
- 2. Practical based education should be added.
- 3. We want to add some more application oriented syllabus for BCA.
- 4. Syllabus should be updated with practical aspect.
- 5. Syllabus should include more assessments for betterment of students.
- 6. Must need to change of syllabus with new content.



# Anekant Education Society's JAYSINGPUR COLLEGE, JAYSINGPUR ONLINE FEEDBACKS FROM ALUMNI ON CURRICULAR ASPECTS

# **ANALYSIS REPORT**

Academic Year: 2022-23

# ALUMNI

| No. | Curricular Aspects                                                                              | Agree | Strongly | Disagree | Strongly | Neutral |
|-----|-------------------------------------------------------------------------------------------------|-------|--------