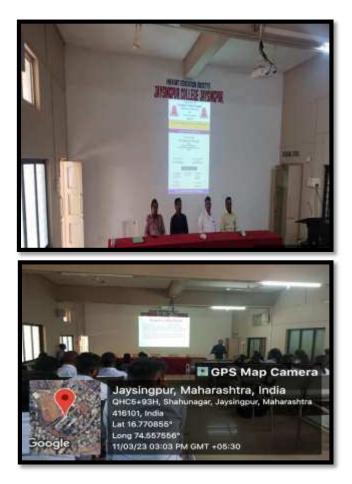

## **One day Workshop on "Career in Mathematics"** Organized by **Science Association and Department of Mathematics**

Activity Report

| Year:                                  | 2022-23                                                                                                                                                                                                                                                                                                                                                                                                                                                                                                                                                                                                                                                                                                                                                                                             |  |
|----------------------------------------|-----------------------------------------------------------------------------------------------------------------------------------------------------------------------------------------------------------------------------------------------------------------------------------------------------------------------------------------------------------------------------------------------------------------------------------------------------------------------------------------------------------------------------------------------------------------------------------------------------------------------------------------------------------------------------------------------------------------------------------------------------------------------------------------------------|--|
| Name of the Activity:                  | One day Workshop on "Career in Mathematics"                                                                                                                                                                                                                                                                                                                                                                                                                                                                                                                                                                                                                                                                                                                                                         |  |
| Date:                                  | 11 <sup>th</sup> March, 2022                                                                                                                                                                                                                                                                                                                                                                                                                                                                                                                                                                                                                                                                                                                                                                        |  |
| Venue:                                 | Seminar Hall, Jaysingpur College Jaysingpur.                                                                                                                                                                                                                                                                                                                                                                                                                                                                                                                                                                                                                                                                                                                                                        |  |
| Co-ordinator:                          | Dr S. R. Sable.                                                                                                                                                                                                                                                                                                                                                                                                                                                                                                                                                                                                                                                                                                                                                                                     |  |
| Convenor                               | Mr. P. R. Patil                                                                                                                                                                                                                                                                                                                                                                                                                                                                                                                                                                                                                                                                                                                                                                                     |  |
| Organised for:<br>College/class/ staff | Students                                                                                                                                                                                                                                                                                                                                                                                                                                                                                                                                                                                                                                                                                                                                                                                            |  |
| No. of Participants                    | 68                                                                                                                                                                                                                                                                                                                                                                                                                                                                                                                                                                                                                                                                                                                                                                                                  |  |
|                                        | Male- 23 Female- 45                                                                                                                                                                                                                                                                                                                                                                                                                                                                                                                                                                                                                                                                                                                                                                                 |  |
| Nature:                                | Academic                                                                                                                                                                                                                                                                                                                                                                                                                                                                                                                                                                                                                                                                                                                                                                                            |  |
| Objectives of the Activity             | Career Guidance                                                                                                                                                                                                                                                                                                                                                                                                                                                                                                                                                                                                                                                                                                                                                                                     |  |
| Chief Guest/s or Resource<br>Person/s  | Mr Sangram S Nalavade                                                                                                                                                                                                                                                                                                                                                                                                                                                                                                                                                                                                                                                                                                                                                                               |  |
| Short Report (in English)              | As we know, Career counselling helps students to<br>identify and explore career options. To make<br>informed decisions about future, one day workshop<br>on career counselling is especially beneficial for<br>undergraduate students.<br>For that purpose, the Science association and<br>department of Mathematics organized one day<br>workshop on "Career in Mathematics" on 11th<br>March, 2023 at 2:00 PM. Mr Sangram S Nalawade<br>was resource person for this workshop .For this<br>webinar 68 students were presented . Dr J B Patade<br>introduced the resource person. Mr R D<br>Tasgaonkar has worked as Chair person. Students<br>are actively participated in this workshop and they<br>were guided about various career paths after<br>graduation in Mathematics. Shri. P. R. Patil |  |

As we know, Career counselling helps students to identify and explore career options. To make informed decisions about future, one day workshop on career counselling is especially beneficial for undergraduate students.For that purpose, the Science association and department of Mathematics organized one day workshop on "Career in Mathematics" on 11th March, 2023 at 2:00 PM.

Mr Sangram S Nalawade was resource person for this workshop .For this webinar 68 students were presented . Dr J B Patade introduced the resource person. Mr R D Tasgaonkar has worked as Chair person. Students are actively participated in this workshop and they were guided about various career paths after graduation in Mathematics. Shri. P. R. Patil proposed vote of thanks of this workshop.