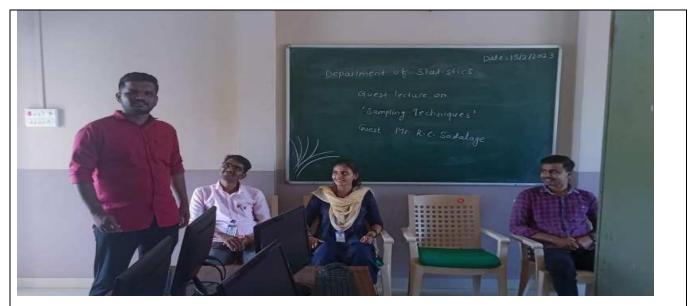

## Organised By: DEPARTMENT OF STATISTICS

| Year:                                            | 2022-23                                                                                                                                                                                                                                                                                                                                                                                                                                                                                                                                               |  |
|--------------------------------------------------|-------------------------------------------------------------------------------------------------------------------------------------------------------------------------------------------------------------------------------------------------------------------------------------------------------------------------------------------------------------------------------------------------------------------------------------------------------------------------------------------------------------------------------------------------------|--|
| Name of the Activity:                            | Guest Lecture on "Sampling Technique"                                                                                                                                                                                                                                                                                                                                                                                                                                                                                                                 |  |
| Date:                                            | 15.02.2023                                                                                                                                                                                                                                                                                                                                                                                                                                                                                                                                            |  |
| Venue:                                           | Department of Statistics                                                                                                                                                                                                                                                                                                                                                                                                                                                                                                                              |  |
| Co-ordinator:                                    | Mr. R. D. Shinde                                                                                                                                                                                                                                                                                                                                                                                                                                                                                                                                      |  |
| Organised for:<br>College/class/ staff           | Students and Staff                                                                                                                                                                                                                                                                                                                                                                                                                                                                                                                                    |  |
| No. of Participants                              | 24+                                                                                                                                                                                                                                                                                                                                                                                                                                                                                                                                                   |  |
| Nature:<br>(e.g. Academic, cultural, sports etc) | Academic                                                                                                                                                                                                                                                                                                                                                                                                                                                                                                                                              |  |
| Objectives of the Activity                       | To get the insights of sampling                                                                                                                                                                                                                                                                                                                                                                                                                                                                                                                       |  |
| Chief Guest/s or Resource Person/s               | 1. Mr. R C. Sadalage; Assistant Professor, DKASC,<br>Ichalkarangi                                                                                                                                                                                                                                                                                                                                                                                                                                                                                     |  |
| Short Report<br>(in English)                     | Sampling has wide application in real life. Students<br>needs to know the basics in Sampling for the better analysis and<br>authentic datasets. Department has organised a guest lecture for<br>B.ScII and B.ScIII Statistics students. Mr. Sadalage has<br>delivered a nice talk on sampling. He has shared his views on<br>some basics to be understand while doing the sampling. Students<br>has asked questions on sampling and estimations in sampling.<br>Students have enjoyed the information and application of<br>sampling in life science. |  |
| Outcome/Remark                                   | Students has enjoyed the application of sampling in life sciences.                                                                                                                                                                                                                                                                                                                                                                                                                                                                                    |  |

#### **GUEST LECTURE ON "SAMPLING TECHNIQUE"**

Guest lecture is an attempt of popularizing statistics among the students and exposing new horizon of statistics to Students. Department has asked Mr. R. C. sadalage from D. K. Arts, Science and Commerce college, Ichalkaranji to deliver a guest lecture on "Sampling Technique". As per the available time schedule we organise the same on 15.02.2023. He has shared information on sampling Technique, specially he has given emphasis on Simple Random sampling (with and Without replacement), staratified random sampling. And cluster sampling to be used in rare life sciences. In the beginning of function. Mr. R. D. Shinde has welcomed the guest and then towards end the function Miss. Riza bagwan has delivered Vote of thanks. Students has enjoyed the information and application of statistics in other science.