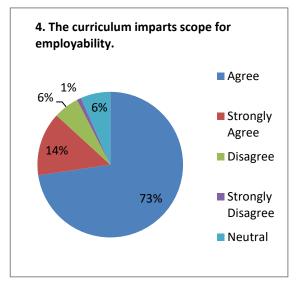

| 57 %  | 32 %              | 06 %     | 01 %                 | 04 %    |
| 9.  | The syllabi focus on cross-cutting issues<br>like gender equality, human rights,<br>professional ethics and environment<br>sensitivity. | 64 %  | 25 %              | 04 %     | 02 %                 | 05 %    |
| 10. | The syllabi empower the students to face the challenges and sustain.                                                                    | 60 %  | 25 %              | 06 %     | 01 %                 | 08 %    |



#### Anekant Education Society's JAYSINGPUR COLLEGE, JAYSINGPUR ONLINE FEEDBACKS FROM STUDENTS ON CURRICULAR ASPECTS

#### **ANALYSIS REPORT**

Academic Year: 2022-23

## ARTS

#### **Responses: 106**

















#### Suggestions:

- 1. In my point of view, there is vast syllabus for the study so there is need to shorten the syllabus.
- 2. There is need to shorten some contents of syllabus
- 3. Need for practical knowledge.
- 4. Syllabus is challenging for students.



# Anekant Education Society's JAYSINGPUR COLLEGE, JAYSINGPUR ONLINE FEEDBACKS FROM STUDENTS ON CURRICULAR ASPECTS

Academic Year: 2022-23

# COMMERCE

| No. | Curricular Aspects                                                                                                                      | Agree | Strongly<br>Agree | Disagree | Strongly<br>Disagree | Neutral |
|-----|-----------------------------------------------------------------------------------------------------------------------------------------|-------|-------