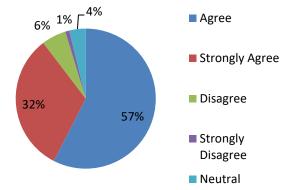

| 57 %  | 32 %              | 06 %     | 01 %                 | 04 %    |
| 9.  | The syllabi focus on cross-cutting issues<br>like gender equality, human rights,<br>professional ethics and environment<br>sensitivity. | 64 %  | 25 %              | 04 %     | 02 %                 | 05 %    |
| 10. | The syllabi empower the students to face the challenges and sustain.                                                                    | 60 %  | 25 %              | 06 %     | 01 %                 | 08 %    |



#### Anekant Education Society's JAYSINGPUR COLLEGE, JAYSINGPUR ONLINE FEEDBACKS FROM STUDENTS ON CURRICULAR ASPECTS

#### **ANALYSIS REPORT**

Academic Year: 2022-23

## ARTS

#### **Responses: 106**

















#### Suggestions:

- 1. In my point of view, there is vast syllabus for the study so there is need to shorten the syllabus.
- 2. There is need to shorten some contents of syllabus
- 3. Need for practical knowledge.
- 4. Syllabus is challenging for students.



# Anekant Education Society's JAYSINGPUR COLLEGE, JAYSINGPUR ONLINE FEEDBACKS FROM STUDENTS ON CURRICULAR ASPECTS

Academic Year: 2022-23

# COMMERCE

| No. | Curricular Aspects                                                                                                                      | Agree | Strongly<br>Agree | Disagree | Strongly<br>Disagree | Neutral |
|-----|-----------------------------------------------------------------------------------------------------------------------------------------|-------|-------------