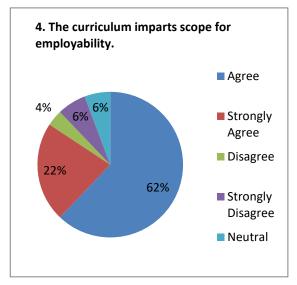

e higher education.                                                                                        | 56 %  | 34 %              | 03 %     | 03 %                 | 04 %    |
| 9.  | The syllabi focus on cross-cutting issues<br>like gender equality, human rights,<br>professional ethics and environment<br>sensitivity. | 59 %  | 29 %              | 03 %     | 03 %                 | 06 %    |
| 10. | The syllabi empower the students to face the challenges and sustain.                                                                    | 60 %  | 28 %              | 06 %     | 02 %                 | 04 %    |



# Anekant Education Society's JAYSINGPUR COLLEGE, JAYSINGPUR ONLINE FEEDBACKS FROM STUDENTS ON CURRICULAR ASPECTS

# **ANALYSIS REPORT**

Academic Year: 2022-23

# COMMERCE











#### Suggestions:

- 1. In my point of view, there is vast syllabus for the study so there is need to shorten the syllabus.
- 2. There is need to shorten some contents of syllabus
- 3. Need for practical knowledge.
- 4. Syllabus is challenging for students.



# Anekant Education Society's JAYSINGPUR COLLEGE, JAYSINGPUR ONLINE FEEDBACKS FROM STUDENTS ON CURRICULAR ASPECTS

Academic Year: 2022-23

# **SCIENCE**

| No. | Curricular Aspects                                                                                                                      | Agree | Strongly<br>Agree | Disagree | Strongly<br>Disagree | Neutral |
|-----|-----------------------------------------------------------------------------------------------------------------------------------------|-------|----------