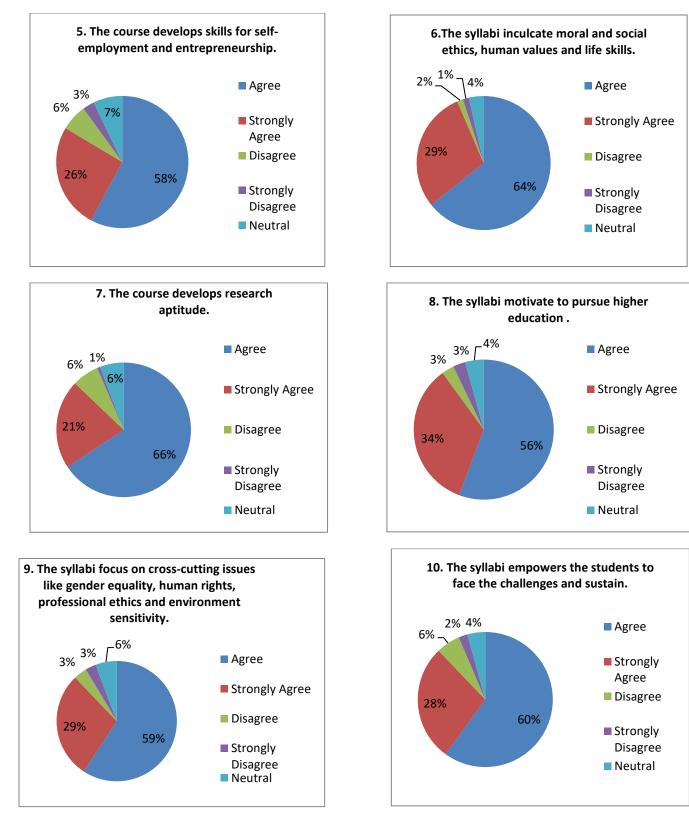

higher education.                                                                                        | 56 %  | 34 %              | 03 %     | 03 %                 | 04 %    |
| 9.  | The syllabi focus on cross-cutting issues<br>like gender equality, human rights,<br>professional ethics and environment<br>sensitivity. | 59 %  | 29 %              | 03 %     | 03 %                 | 06 %    |
| 10. | The syllabi empower the students to face the challenges and sustain.                                                                    | 60 %  | 28 %              | 06 %     | 02 %                 | 04 %    |



# Anekant Education Society's JAYSINGPUR COLLEGE, JAYSINGPUR ONLINE FEEDBACKS FROM STUDENTS ON CURRICULAR ASPECTS

# **ANALYSIS REPORT**

Academic Year: 2022-23

# COMMERCE











#### Suggestions:

- 1. In my point of view, there is vast syllabus for the study so there is need to shorten the syllabus.
- 2. There is need to shorten some contents of syllabus
- 3. Need for practical knowledge.
- 4. Syllabus is challenging for students.



# Anekant Education Society's JAYSINGPUR COLLEGE, JAYSINGPUR ONLINE FEEDBACKS FROM STUDENTS ON CURRICULAR ASPECTS

Academic Year: 2022-23

# **SCIENCE**

| No. | Curricular Aspects                                                                                                                      | Agree | Strongly<br>Agree | Disagree | Strongly<br>Disagree | Neutral |
|-----|-----------------------------------------------------------------------------------------------------------------------------------------|-------|------------