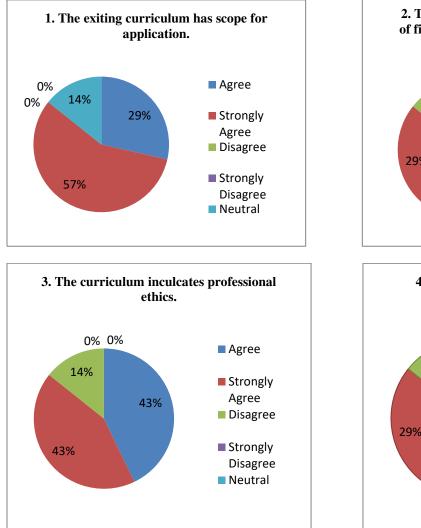

| 57 %  | 29 %              | 00       | 00                   | 14 %    |
| 8.  | The syllabus creates awareness about recent developments and challenges in jobs.                 | 43 %  | 43 %              | 00       | 00                   | 14 %    |
| 9.  | The syllabus promotes research aptitude in students.                                             | 29 %  | 57 %              | 00       | 00                   | 14 %    |
| 10. | The syllabus makes the student global competent.                                                 | 57 %  | 29 %              | 00       | 00                   | 14 %    |



## Anekant Education Society's JAYSINGPUR COLLEGE, JAYSINGPUR ONLINE FEEDBACKS FROM EMPLOYERS ON CURRICULAR ASPECTS

# ANALYSIS REPORT

Academic Year: 2022-23

# **EMPLOYERS**









Suggestions:

• No Suggestions.



# PROCEEDING BOOKACADEMIC YEAR2022-2023

InternalQualityAssurance Cell



# ANEKANTEDUCATIONSOCIETY'S JAYSINGPURCOLLEGE, JAYSINGPUR

INTERNALQUALITY ASSURANCE CELL(IQAC)

# MeetingNo. 1

| 1. Nameofthecommittee         | : | InternalQualityAssuranceCell       |
|-------------------------------|---|------------------------------------|
| 2. Date                       | : | Thursday,14 <sup>th</sup> July2022 |
| 3. Meeting No                 | : | 01(2022-2023)                      |
| 4. MeetingTime                | : | 11.00a.m.                          |
| 5. MeetingPlace               | : | IQACRoom                           |
| 6. Chairmanofthemeeting       | : | Prin.Dr.S.A. Manjare               |
| 7. Coordinatorofthecommittee: |   | Prof.Dr