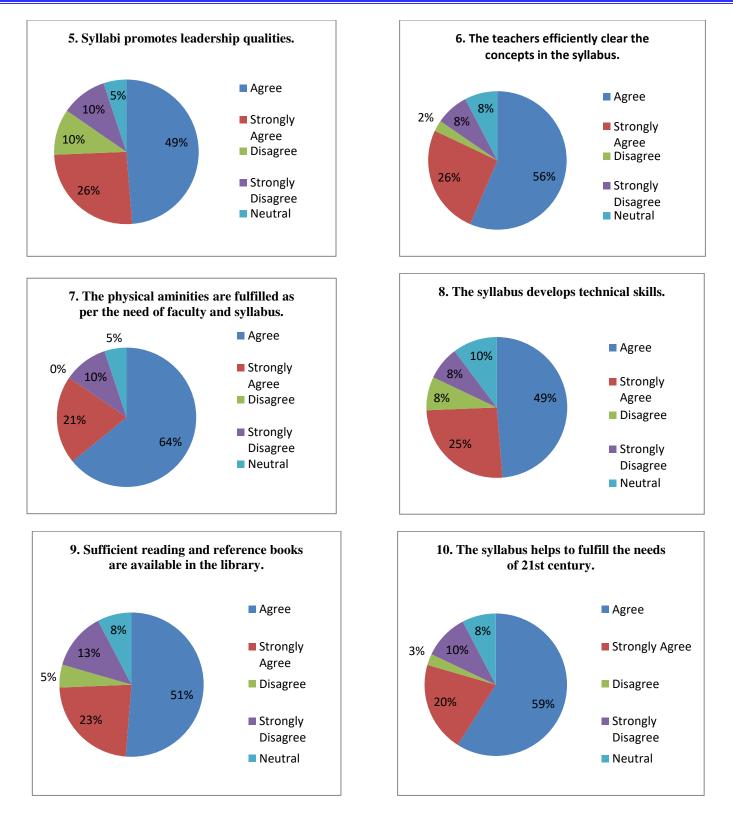

| 05 %    |
| 6.  | The teachers efficiently clear the concepts in the syllabus.                                    | 56 %  | 26 %     | 02 %     | 08 %     | 08 %    |
| 7.  | The physical amenities are fulfilled as per the need of faculty and syllabus.                   | 64 %  | 21 %     | 00 %     | 10 %     | 05 %    |
| 8.  | The syllabus develops technical skills.                                                         | 49 %  | 25 %     | 08 %     | 08 %     | 10 %    |
| 9.  | Sufficient reading and reference books are available in the library.                            | 51 %  | 23 %     | 05 %     | 13 %     | 08 %    |
| 10. | The syllabus helps to fulfill the needs of 21st century.                                        | 59 %  | 20 %     | 03 %     | 10 %     | 08 %    |





#### Suggestions:

- 1. Syllabus must be included more practical or less theoretical knowledge of economic analysis.
- 2. Nice Syllabus...William Shakespeare's comedies and tragedies are excellent.
- 3. Need some of up gradation.



# Anekant Education Society's JAYSINGPUR COLLEGE, JAYSINGPUR

# ONLINE FEEDBACKS FROM EMPLOYERS ON CURRICULAR ASPECTS

# **ANALYSIS REPORT**

Academic Year: 2022-23

# **EMPLOYERS**

| No. | Curricular Aspects                                                                               | Agree | Strongly<br>Agree | Disagree | Strongly<br>Disagree | Neutral |
|-----|--------------------------------------------------------------------------------------------------|-------|-------------------|----------|----------------------|---------|
| 1.  | The exiting curr