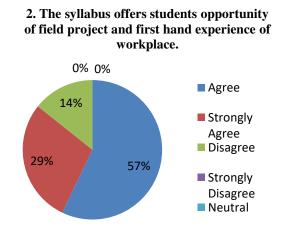

| 57 %  | 29 %              | 00       | 00                   | 14 %    |
| 8.  | The syllabus creates awareness about recent developments and challenges in jobs.                 | 43 %  | 43 %              | 00       | 00                   | 14 %    |
| 9.  | The syllabus promotes research aptitude in students.                                             | 29 %  | 57 %              | 00       | 00                   | 14 %    |
| 10. | The syllabus makes the student global competent.                                                 | 57 %  | 29 %              | 00       | 00                   | 14 %    |



## Anekant Education Society's JAYSINGPUR COLLEGE, JAYSINGPUR ONLINE FEEDBACKS FROM EMPLOYERS ON CURRICULAR ASPECTS

# ANALYSIS REPORT

Academic Year: 2022-23

# **EMPLOYERS**









Suggestions:

• No Suggestions.



# PROCEEDING BOOKACADEMIC YEAR2022-2023

InternalQualityAssurance Cell



# ANEKANTEDUCATIONSOCIETY'S JAYSINGPURCOLLEGE, JAYSINGPUR

INTERNALQUALITY ASSURANCE CELL(IQAC)

# MeetingNo. 1

| 1. Nameofthecommittee         | : | InternalQualityAssuranceCell       |
|-------------------------------|---|------------------------------------|
| 2. Date                       | : | Thursday,14 <sup>th</sup> July2022 |
| 3. Meeting No                 | : | 01(2022-2023)                      |
| 4. MeetingTime                | : | 11.00a.m.                          |
| 5. MeetingPlace               | : | IQACRoom                           |
| 6. Chairmanofthemeeting       | : | Prin.Dr.S.A. Manjare               |
| 7. Coordinatorofthecommittee: |   | Prof.Dr.T