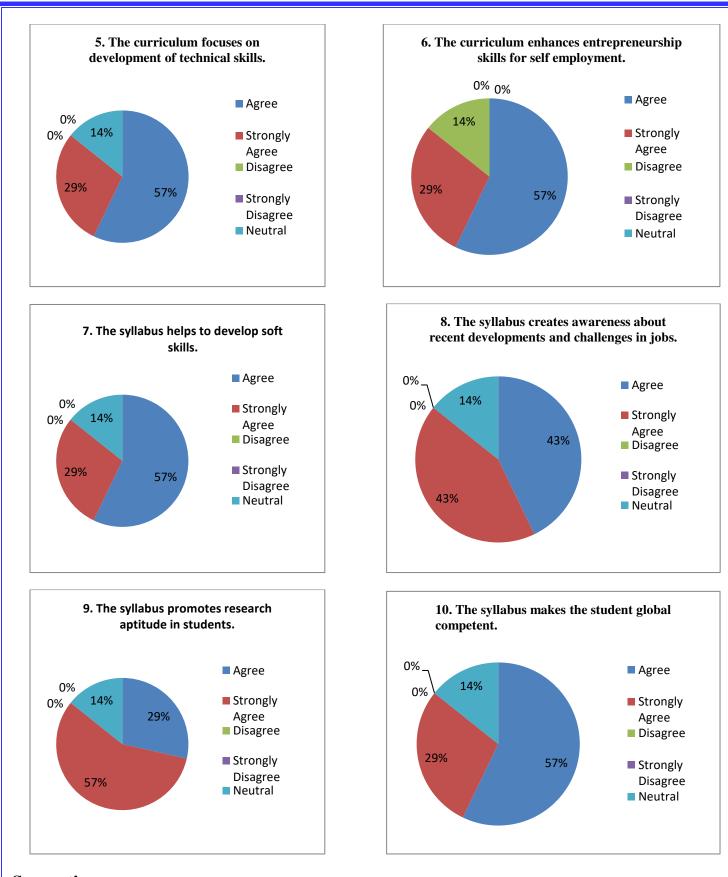

| 57 %  | 29 %              | 00       | 00                   | 14 %    |
| 8.  | The syllabus creates awareness about recent developments and challenges in jobs.                 | 43 %  | 43 %              | 00       | 00                   | 14 %    |
| 9.  | The syllabus promotes research aptitude in students.                                             | 29 %  | 57 %              | 00       | 00                   | 14 %    |
| 10. | The syllabus makes the student global competent.                                                 | 57 %  | 29 %              | 00       | 00                   | 14 %    |



## Anekant Education Society's JAYSINGPUR COLLEGE, JAYSINGPUR ONLINE FEEDBACKS FROM EMPLOYERS ON CURRICULAR ASPECTS

# ANALYSIS REPORT

Academic Year: 2022-23

# **EMPLOYERS**









Suggestions:

• No Suggestions.



# PROCEEDING BOOKACADEMIC YEAR2022-2023

InternalQualityAssurance Cell



# ANEKANTEDUCATIONSOCIETY'S JAYSINGPURCOLLEGE, JAYSINGPUR

INTERNALQUALITY ASSURANCE CELL(IQAC)

# MeetingNo. 1

| 1. Nameofthecommittee         | : | InternalQualityAssuranceCell       |
|-------------------------------|---|------------------------------------|
| 2. Date                       | : | Thursday,14 <sup>th</sup> July2022 |
| 3. Meeting No                 | : | 01(2022-2023)                      |
| 4. MeetingTime                | : | 11.00a.m.                          |
| 5. MeetingPlace               | : | IQACRoom                           |
| 6. Chairmanofthemeeting       | : | Prin.Dr.S.A. Manjare               |
| 7. Coordinatorofthecommittee: |   | Prof.Dr.T.G.G