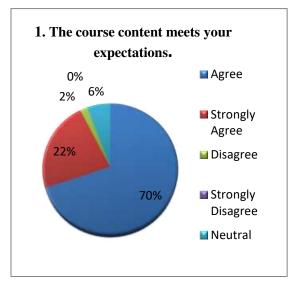

| 57 %  | 32 %              | 06 %     | 01 %                 | 04 %    |
| 9.  | The syllabi focus on cross-cutting issues<br>like gender equality, human rights,<br>professional ethics and environment<br>sensitivity. | 64 %  | 25 %              | 04 %     | 02 %                 | 05 %    |
| 10. | The syllabi empower the students to face the challenges and sustain.                                                                    | 60 %  | 25 %              | 06 %     | 01 %                 | 08 %    |



#### Anekant Education Society's JAYSINGPUR COLLEGE, JAYSINGPUR ONLINE FEEDBACKS FROM STUDENTS ON CURRICULAR ASPECTS

#### **ANALYSIS REPORT**

Academic Year: 2022-23

## ARTS

#### **Responses: 106**

















#### Suggestions:

- 1. In my point of view, there is vast syllabus for the study so there is need to shorten the syllabus.
- 2. There is need to shorten some contents of syllabus
- 3. Need for practical knowledge.
- 4. Syllabus is challenging for students.



# Anekant Education Society's JAYSINGPUR COLLEGE, JAYSINGPUR ONLINE FEEDBACKS FROM STUDENTS ON CURRICULAR ASPECTS

Academic Year: 2022-23

# COMMERCE

| No. | Curricular Aspects                                                                                                                      | Agree | Strongly<br>Agree | Disagree | Strongly<br>Disagree | Neutral |
|-----|-----------------------------------------------------------------------------------------------------------------------------------------|-------|-