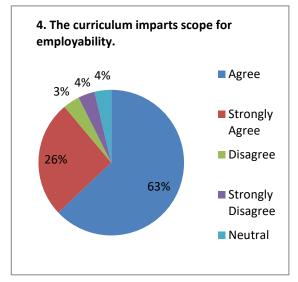

igher education.                                                                                        | 59 %  | 37 %              | 00 %     | 04 %                 | 00 %    |
| 9.  | The syllabi focus on cross-cutting issues<br>like gender equality, human rights,<br>professional ethics and environment<br>sensitivity. | 78 %  | 11 %              | 00 %     | 04 %                 | 07 %    |
| 10. | The syllabi empower the students to face the challenges and sustain.                                                                    | 52 %  | 22 %              | 07 %     | 04 %                 | 15 %    |



# Anekant Education Society's JAYSINGPUR COLLEGE, JAYSINGPUR ONLINE FEEDBACKS FROM STUDENTS ON CURRICULAR ASPECTS

# **ANALYSIS REPORT**

Academic Year: 2022-23

# **SCIENCE**











#### Suggestions:

- 1. In my point of view, there is vast syllabus for the study so there is need to shorten the syllabus.
- 2. There is need to shorten some contents of syllabus
- 3. Need for practical knowledge.
- 4. Syllabus is challenging for students.



Anekant Education Society's
JAYSINGPUR COLLEGE, JAYSINGPUR

ONLINE FEEDBACKS FROM TEACHERS ON CURRICULAR

# ASPECTS

# **ANALYSIS REPORT**

Academic Year: 2022-23

# **TEACHERS**

| No. | Curricular Aspects                                                                                                                    | Agree | Strongly<br>Agree | Disagree | Strongly<br>Disagree | Neutral |
|-----|------------------------------------------------------------------------------------------------------------------------------------