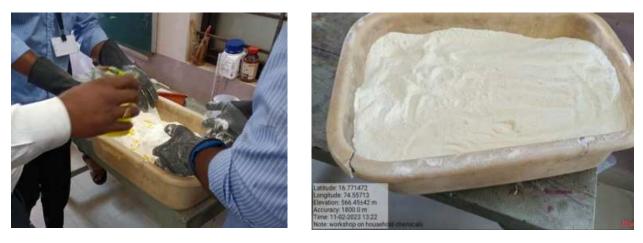

#### Short term skill course in Preparation of household chemicals

The one day workshop under Short term skill course in "Preparation of household chemicals" has been organised on 11-02-2023. The goal of this course was to generate interest amongst the students about laboratory chemistry and entrepreneurship in chemical industry. Total 74 students of BSc III (2022-23) were participated in this workshop.

Dr. K. V. Gaikwad explaining the students about the making of floor cleaner during the workshop

The resource person and the chief guest Dr. K. V. Gaikwad guided students through demonstration and hands on training about the preparation of house hold chemicals such as phenyl, detergent, liquid-soap etc. Students individually made these material in laboratory, photos of those are attached with the report.