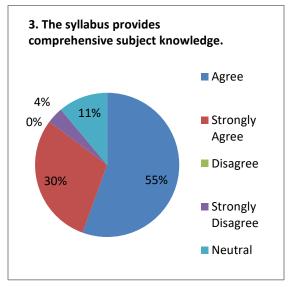

ue higher education.                                                                                        | 59 %  | 37 %              | 00 %     | 04 %                 | 00 %    |
| 9.  | The syllabi focus on cross-cutting issues<br>like gender equality, human rights,<br>professional ethics and environment<br>sensitivity. | 78 %  | 11 %              | 00 %     | 04 %                 | 07 %    |
| 10. | The syllabi empower the students to face the challenges and sustain.                                                                    | 52 %  | 22 %              | 07 %     | 04 %                 | 15 %    |



# Anekant Education Society's JAYSINGPUR COLLEGE, JAYSINGPUR ONLINE FEEDBACKS FROM STUDENTS ON CURRICULAR ASPECTS

# **ANALYSIS REPORT**

Academic Year: 2022-23

# **SCIENCE**











#### Suggestions:

- 1. In my point of view, there is vast syllabus for the study so there is need to shorten the syllabus.
- 2. There is need to shorten some contents of syllabus
- 3. Need for practical knowledge.
- 4. Syllabus is challenging for students.



Anekant Education Society's
JAYSINGPUR COLLEGE, JAYSINGPUR

ONLINE FEEDBACKS FROM TEACHERS ON CURRICULAR

# ASPECTS

# **ANALYSIS REPORT**

Academic Year: 2022-23

# **TEACHERS**

| No. | Curricular Aspects                                                                                                                    | Agree | Strongly<br>Agree | Disagree | Strongly<br>Disagree | Neutral |
|-----|--------------------------------------------------------------------------------------------------------------------------------