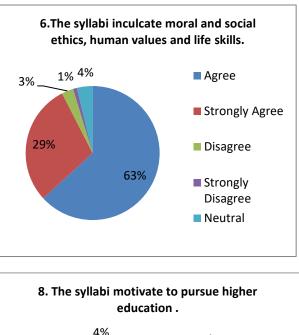

| 57 %  | 32 %              | 06 %     | 01 %                 | 04 %    |
| 9.  | The syllabi focus on cross-cutting issues<br>like gender equality, human rights,<br>professional ethics and environment<br>sensitivity. | 64 %  | 25 %              | 04 %     | 02 %                 | 05 %    |
| 10. | The syllabi empower the students to face the challenges and sustain.                                                                    | 60 %  | 25 %              | 06 %     | 01 %                 | 08 %    |



#### Anekant Education Society's JAYSINGPUR COLLEGE, JAYSINGPUR ONLINE FEEDBACKS FROM STUDENTS ON CURRICULAR ASPECTS

#### **ANALYSIS REPORT**

Academic Year: 2022-23

## ARTS

#### **Responses: 106**

















#### Suggestions:

- 1. In my point of view, there is vast syllabus for the study so there is need to shorten the syllabus.
- 2. There is need to shorten some contents of syllabus
- 3. Need for practical knowledge.
- 4. Syllabus is challenging for students.



# Anekant Education Society's JAYSINGPUR COLLEGE, JAYSINGPUR ONLINE FEEDBACKS FROM STUDENTS ON CURRICULAR ASPECTS

Academic Year: 2022-23

# COMMERCE

| No. | Curricular Aspects                                                                                                                      | Agree | Strongly<br>Agree | Disagree | Strongly<br>Disagree | Neutral |
|-----|-----------------------------------------------------------------------------------------------------------------------------------------|-------|-----------