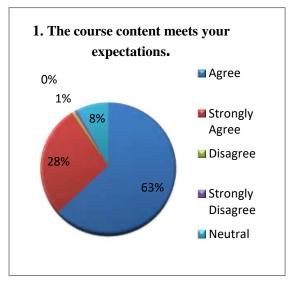

pursue higher education.                                                                                        | 56 %  | 34 %              | 03 %     | 03 %                 | 04 %    |
| 9.  | The syllabi focus on cross-cutting issues<br>like gender equality, human rights,<br>professional ethics and environment<br>sensitivity. | 59 %  | 29 %              | 03 %     | 03 %                 | 06 %    |
| 10. | The syllabi empower the students to face the challenges and sustain.                                                                    | 60 %  | 28 %              | 06 %     | 02 %                 | 04 %    |



# Anekant Education Society's JAYSINGPUR COLLEGE, JAYSINGPUR ONLINE FEEDBACKS FROM STUDENTS ON CURRICULAR ASPECTS

# **ANALYSIS REPORT**

Academic Year: 2022-23

# COMMERCE











#### Suggestions:

- 1. In my point of view, there is vast syllabus for the study so there is need to shorten the syllabus.
- 2. There is need to shorten some contents of syllabus
- 3. Need for practical knowledge.
- 4. Syllabus is challenging for students.



# Anekant Education Society's JAYSINGPUR COLLEGE, JAYSINGPUR ONLINE FEEDBACKS FROM STUDENTS ON CURRICULAR ASPECTS

Academic Year: 2022-23

# **SCIENCE**

| No. | Curricular Aspects                                                                                                                      | Agree | Strongly<br>Agree | Disagree | Strongly<br>Disagree | Neutral |
|-----|-----------------------------------------------------------------------------------------------------------------------------------------|-------|----