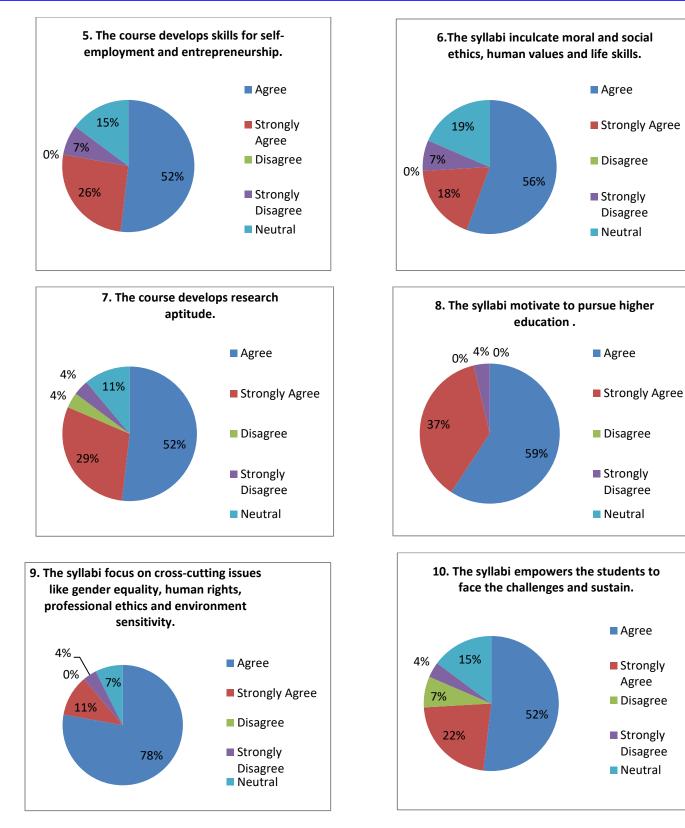

her education.                                                                                        | 59 %  | 37 %              | 00 %     | 04 %                 | 00 %    |
| 9.  | The syllabi focus on cross-cutting issues<br>like gender equality, human rights,<br>professional ethics and environment<br>sensitivity. | 78 %  | 11 %              | 00 %     | 04 %                 | 07 %    |
| 10. | The syllabi empower the students to face the challenges and sustain.                                                                    | 52 %  | 22 %              | 07 %     | 04 %                 | 15 %    |



# Anekant Education Society's JAYSINGPUR COLLEGE, JAYSINGPUR ONLINE FEEDBACKS FROM STUDENTS ON CURRICULAR ASPECTS

# **ANALYSIS REPORT**

Academic Year: 2022-23

# **SCIENCE**











#### Suggestions:

- 1. In my point of view, there is vast syllabus for the study so there is need to shorten the syllabus.
- 2. There is need to shorten some contents of syllabus
- 3. Need for practical knowledge.
- 4. Syllabus is challenging for students.



Anekant Education Society's
JAYSINGPUR COLLEGE, JAYSINGPUR

ONLINE FEEDBACKS FROM TEACHERS ON CURRICULAR

# ASPECTS

# **ANALYSIS REPORT**

Academic Year: 2022-23

# **TEACHERS**

| No. | Curricular Aspects                                                                                                                    | Agree | Strongly<br>Agree | Disagree | Strongly<br>Disagree | Neutral |
|-----|--------------------------------------------------------------------------------------------------------------------------------------