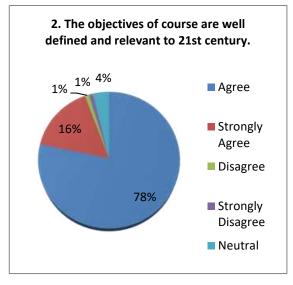

| 57 %  | 32 %              | 06 %     | 01 %                 | 04 %    |
| 9.  | The syllabi focus on cross-cutting issues<br>like gender equality, human rights,<br>professional ethics and environment<br>sensitivity. | 64 %  | 25 %              | 04 %     | 02 %                 | 05 %    |
| 10. | The syllabi empower the students to face the challenges and sustain.                                                                    | 60 %  | 25 %              | 06 %     | 01 %                 | 08 %    |



#### Anekant Education Society's JAYSINGPUR COLLEGE, JAYSINGPUR ONLINE FEEDBACKS FROM STUDENTS ON CURRICULAR ASPECTS

#### **ANALYSIS REPORT**

Academic Year: 2022-23

## ARTS

#### **Responses: 106**

















#### Suggestions:

- 1. In my point of view, there is vast syllabus for the study so there is need to shorten the syllabus.
- 2. There is need to shorten some contents of syllabus
- 3. Need for practical knowledge.
- 4. Syllabus is challenging for students.



# Anekant Education Society's JAYSINGPUR COLLEGE, JAYSINGPUR ONLINE FEEDBACKS FROM STUDENTS ON CURRICULAR ASPECTS

Academic Year: 2022-23

# COMMERCE

| No. | Curricular Aspects                                                                                                                      | Agree | Strongly<br>Agree | Disagree | Strongly<br>Disagree | Neutral |
|-----|-----------------------------------------------------------------------------------------------------------------------------------------|-------|-----