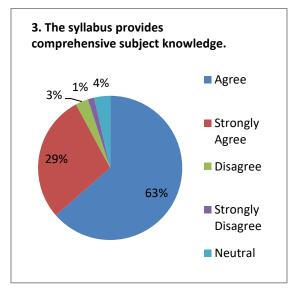

ursue higher education.                                                                                        | 56 %  | 34 %              | 03 %     | 03 %                 | 04 %    |
| 9.  | The syllabi focus on cross-cutting issues<br>like gender equality, human rights,<br>professional ethics and environment<br>sensitivity. | 59 %  | 29 %              | 03 %     | 03 %                 | 06 %    |
| 10. | The syllabi empower the students to face the challenges and sustain.                                                                    | 60 %  | 28 %              | 06 %     | 02 %                 | 04 %    |



# Anekant Education Society's JAYSINGPUR COLLEGE, JAYSINGPUR ONLINE FEEDBACKS FROM STUDENTS ON CURRICULAR ASPECTS

# **ANALYSIS REPORT**

Academic Year: 2022-23

# COMMERCE











#### Suggestions:

- 1. In my point of view, there is vast syllabus for the study so there is need to shorten the syllabus.
- 2. There is need to shorten some contents of syllabus
- 3. Need for practical knowledge.
- 4. Syllabus is challenging for students.



# Anekant Education Society's JAYSINGPUR COLLEGE, JAYSINGPUR ONLINE FEEDBACKS FROM STUDENTS ON CURRICULAR ASPECTS

Academic Year: 2022-23

# **SCIENCE**

| No. | Curricular Aspects                                                                                                                      | Agree | Strongly<br>Agree | Disagree | Strongly<br>Disagree | Neutral |
|-----|-----------------------------------------------------------------------------------------------------------------------------------------|-------|------