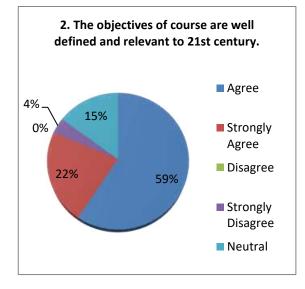

higher education.                                                                                        | 59 %  | 37 %              | 00 %     | 04 %                 | 00 %    |
| 9.  | The syllabi focus on cross-cutting issues<br>like gender equality, human rights,<br>professional ethics and environment<br>sensitivity. | 78 %  | 11 %              | 00 %     | 04 %                 | 07 %    |
| 10. | The syllabi empower the students to face the challenges and sustain.                                                                    | 52 %  | 22 %              | 07 %     | 04 %                 | 15 %    |



# Anekant Education Society's JAYSINGPUR COLLEGE, JAYSINGPUR ONLINE FEEDBACKS FROM STUDENTS ON CURRICULAR ASPECTS

# **ANALYSIS REPORT**

Academic Year: 2022-23

# **SCIENCE**











#### Suggestions:

- 1. In my point of view, there is vast syllabus for the study so there is need to shorten the syllabus.
- 2. There is need to shorten some contents of syllabus
- 3. Need for practical knowledge.
- 4. Syllabus is challenging for students.



Anekant Education Society's
JAYSINGPUR COLLEGE, JAYSINGPUR

ONLINE FEEDBACKS FROM TEACHERS ON CURRICULAR

# ASPECTS

# **ANALYSIS REPORT**

Academic Year: 2022-23

# **TEACHERS**

| No. | Curricular Aspects                                                                                                                    | Agree | Strongly<br>Agree | Disagree | Strongly<br>Disagree | Neutral |
|-----|----------------------------------------------------------------------------------------------------------------------------------