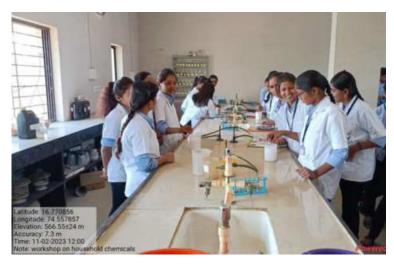

#### Short term skill course in Preparation of household chemicals

The one day workshop under Short term skill course in "Preparation of household chemicals" has been organised on 11-02-2023. The goal of this course was to generate interest amongst the students about laboratory chemistry and entrepreneurship in chemical industry. Total 74 students of BSc III (2022-23) were participated in this workshop.

Dr. K. V. Gaikwad explaining the students about the making of floor cleaner during the workshop

The resource person and the chief guest Dr. K. V. Gaikwad guided students through demonstration and hands on training about the preparation of house hold chemicals such as phenyl, detergent, liquid-soap etc. Students individually made these material in laboratory, photos of those are attached with the report.