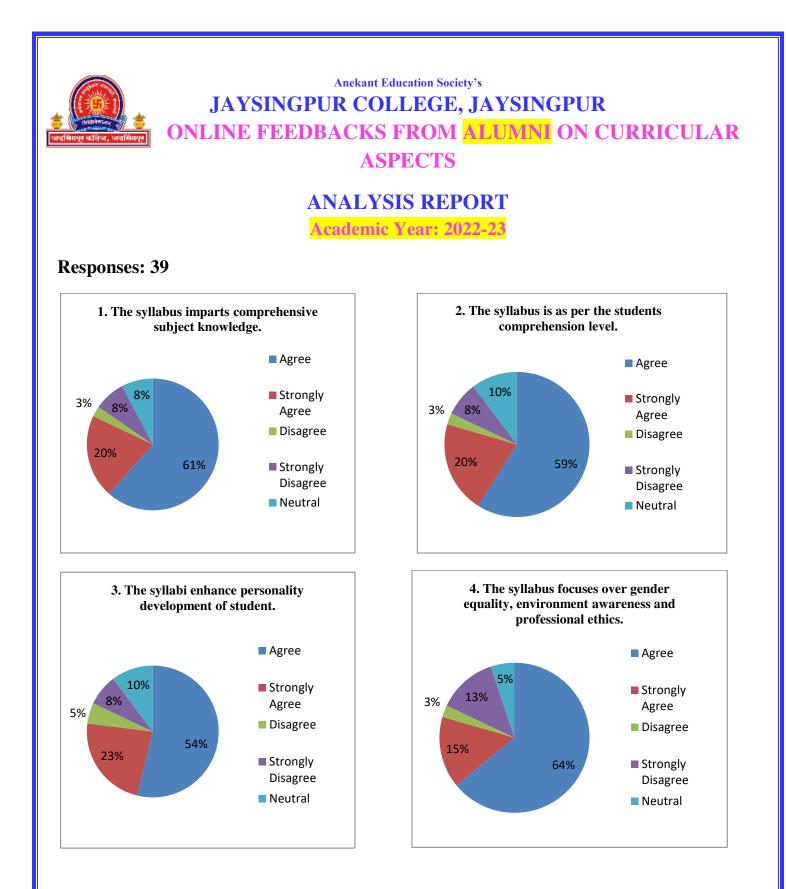

| 05 %    |
| 6.  | The teachers efficiently clear the concepts in the syllabus.                                    | 56 %  | 26 %     | 02 %     | 08 %     | 08 %    |
| 7.  | The physical amenities are fulfilled as per the need of faculty and syllabus.                   | 64 %  | 21 %     | 00 %     | 10 %     | 05 %    |
| 8.  | The syllabus develops technical skills.                                                         | 49 %  | 25 %     | 08 %     | 08 %     | 10 %    |
| 9.  | Sufficient reading and reference books are available in the library.                            | 51 %  | 23 %     | 05 %     | 13 %     | 08 %    |
| 10. | The syllabus helps to fulfill the needs of 21st century.                                        | 59 %  | 20 %     | 03 %     | 10 %     | 08 %    |





#### Suggestions:

- 1. Syllabus must be included more practical or less theoretical knowledge of economic analysis.
- 2. Nice Syllabus...William Shakespeare's comedies and tragedies are excellent.
- 3. Need some of up gradation.



# Anekant Education Society's JAYSINGPUR COLLEGE, JAYSINGPUR

# ONLINE FEEDBACKS FROM EMPLOYERS ON CURRICULAR ASPECTS

# **ANALYSIS REPORT**

Academic Year: 2022-23

# **EMPLOYERS**

| No. | Curricular Aspects                                                                               | Agree | Strongly<br>Agree | Disagree | Strongly<br>Disagree | Neutral |
|-----|--------------------------------------------------------------------------------------------------|-------|-------------------|----------|----------------------|---------|
| 1.  | The exiting cu