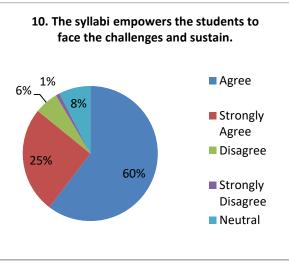

| 57 %  | 32 %              | 06 %     | 01 %                 | 04 %    |
| 9.  | The syllabi focus on cross-cutting issues<br>like gender equality, human rights,<br>professional ethics and environment<br>sensitivity. | 64 %  | 25 %              | 04 %     | 02 %                 | 05 %    |
| 10. | The syllabi empower the students to face the challenges and sustain.                                                                    | 60 %  | 25 %              | 06 %     | 01 %                 | 08 %    |



#### Anekant Education Society's JAYSINGPUR COLLEGE, JAYSINGPUR ONLINE FEEDBACKS FROM STUDENTS ON CURRICULAR ASPECTS

#### **ANALYSIS REPORT**

Academic Year: 2022-23

## ARTS

#### **Responses: 106**

















#### Suggestions:

- 1. In my point of view, there is vast syllabus for the study so there is need to shorten the syllabus.
- 2. There is need to shorten some contents of syllabus
- 3. Need for practical knowledge.
- 4. Syllabus is challenging for students.



# Anekant Education Society's JAYSINGPUR COLLEGE, JAYSINGPUR ONLINE FEEDBACKS FROM STUDENTS ON CURRICULAR ASPECTS

Academic Year: 2022-23

# COMMERCE

| No. | Curricular Aspects                                                                                                                      | Agree | Strongly<br>Agree | Disagree | Strongly<br>Disagree | Neutral |
|-----|-----------------------------------------------------------------------------------------------------------------------------------------|-------|---------------