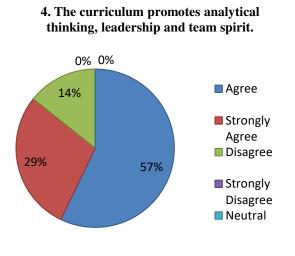

| 57 %  | 29 %              | 00       | 00                   | 14 %    |
| 8.  | The syllabus creates awareness about recent developments and challenges in jobs.                 | 43 %  | 43 %              | 00       | 00                   | 14 %    |
| 9.  | The syllabus promotes research aptitude in students.                                             | 29 %  | 57 %              | 00       | 00                   | 14 %    |
| 10. | The syllabus makes the student global competent.                                                 | 57 %  | 29 %              | 00       | 00                   | 14 %    |



## Anekant Education Society's JAYSINGPUR COLLEGE, JAYSINGPUR ONLINE FEEDBACKS FROM EMPLOYERS ON CURRICULAR ASPECTS

# ANALYSIS REPORT

Academic Year: 2022-23

# **EMPLOYERS**









Suggestions:

• No Suggestions.



# PROCEEDING BOOKACADEMIC YEAR2022-2023

InternalQualityAssurance Cell



# ANEKANTEDUCATIONSOCIETY'S JAYSINGPURCOLLEGE, JAYSINGPUR

INTERNALQUALITY ASSURANCE CELL(IQAC)

# MeetingNo. 1

| 1. Nameofthecommittee         | : | InternalQualityAssuranceCell       |
|-------------------------------|---|------------------------------------|
| 2. Date                       | : | Thursday,14 <sup>th</sup> July2022 |
| 3. Meeting No                 | : | 01(2022-2023)                      |
| 4. MeetingTime                | : | 11.00a.m.                          |
| 5. MeetingPlace               | : | IQACRoom                           |
| 6. Chairmanofthemeeting       | : | Prin.Dr.S.A. Manjare               |
| 7. Coordinatorofthecommittee: |   | Prof.Dr.T.G