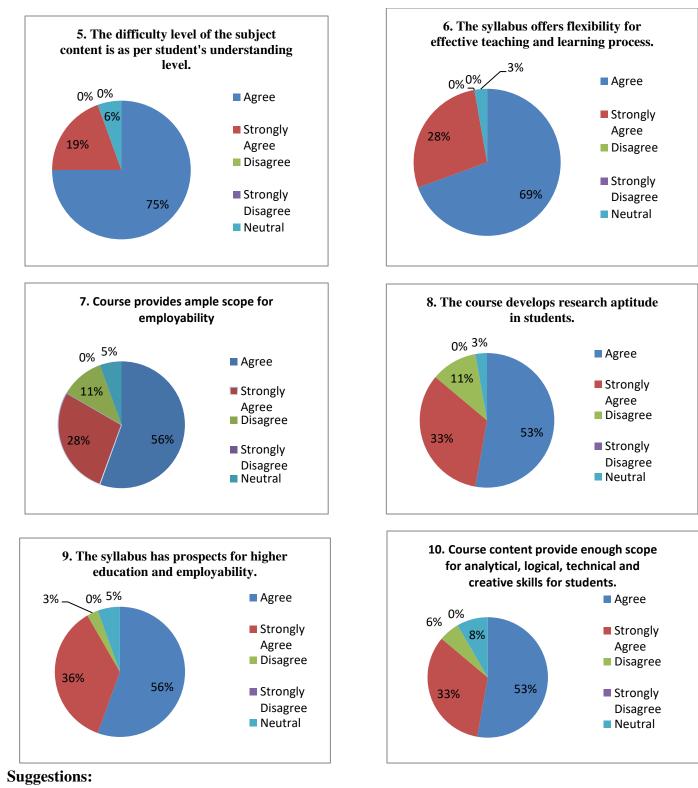

| 56 %  | 28 %              | 11 %     | 00 %                 | 05 %    |
| 8.  | The course develops research aptitude in students.                                                                                    | 53 %  | 33 %              | 11 %     | 00 %                 | 03 %    |
| 9.  | The syllabus has prospects for higher education and employability.                                                                    | 56 %  | 36 %              | 03 %     | 00 %                 | 05 %    |
| 10. | Course content provide enough scope<br>for analytical, logical, technical and<br>creative skills for students.                        | 53 %  | 33 %              | 06 %     | 00 %                 | 08 %    |





- 1. Don't change staff faculty every year.
- 2. Practical based education should be added.
- 3. We want to add some more application oriented syllabus for BCA.
- 4. Syllabus should be updated with practical aspect.
- 5. Syllabus should include more assessments for betterment of students.
- 6. Must need to change of syllabus with new content.



# Anekant Education Society's JAYSINGPUR COLLEGE, JAYSINGPUR ONLINE FEEDBACKS FROM ALUMNI ON CURRICULAR ASPECTS

# **ANALYSIS REPORT**

Academic Year: 2022-23

# ALUMNI

| No. | Curricular Aspects                                                                              | Agree | Strongly | Disagree | Strongly | Neutral |
|-----|-------------------------------------------------------------------------------------------------|-------|----------