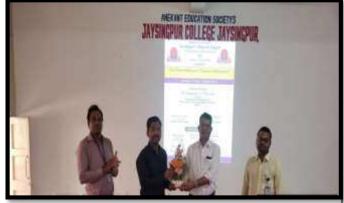

## **One day Workshop on "Career in Mathematics"** Organized by **Science Association and Department of Mathematics**

Activity Report

| Year:                                  | 2022-23                                                                                                                                                                                                                                                                                                                                                                                                                                                                                                                                                                                                                                                                                                                                                                                             |  |
|----------------------------------------|-----------------------------------------------------------------------------------------------------------------------------------------------------------------------------------------------------------------------------------------------------------------------------------------------------------------------------------------------------------------------------------------------------------------------------------------------------------------------------------------------------------------------------------------------------------------------------------------------------------------------------------------------------------------------------------------------------------------------------------------------------------------------------------------------------|--|
| Name of the Activity:                  | One day Workshop on "Career in Mathematics"                                                                                                                                                                                                                                                                                                                                                                                                                                                                                                                                                                                                                                                                                                                                                         |  |
| Date:                                  | 11 <sup>th</sup> March, 2022                                                                                                                                                                                                                                                                                                                                                                                                                                                                                                                                                                                                                                                                                                                                                                        |  |
| Venue:                                 | Seminar Hall, Jaysingpur College Jaysingpur.                                                                                                                                                                                                                                                                                                                                                                                                                                                                                                                                                                                                                                                                                                                                                        |  |
| Co-ordinator:                          | Dr S. R. Sable.                                                                                                                                                                                                                                                                                                                                                                                                                                                                                                                                                                                                                                                                                                                                                                                     |  |
| Convenor                               | Mr. P. R. Patil                                                                                                                                                                                                                                                                                                                                                                                                                                                                                                                                                                                                                                                                                                                                                                                     |  |
| Organised for:<br>College/class/ staff | Students                                                                                                                                                                                                                                                                                                                                                                                                                                                                                                                                                                                                                                                                                                                                                                                            |  |
| No. of Participants                    | 68                                                                                                                                                                                                                                                                                                                                                                                                                                                                                                                                                                                                                                                                                                                                                                                                  |  |
|                                        | Male- 23 Female- 45                                                                                                                                                                                                                                                                                                                                                                                                                                                                                                                                                                                                                                                                                                                                                                                 |  |
| Nature:                                | Academic                                                                                                                                                                                                                                                                                                                                                                                                                                                                                                                                                                                                                                                                                                                                                                                            |  |
| Objectives of the Activity             | Career Guidance                                                                                                                                                                                                                                                                                                                                                                                                                                                                                                                                                                                                                                                                                                                                                                                     |  |
| Chief Guest/s or Resource<br>Person/s  | Mr Sangram S Nalavade                                                                                                                                                                                                                                                                                                                                                                                                                                                                                                                                                                                                                                                                                                                                                                               |  |
| Short Report (in English)              | As we know, Career counselling helps students to<br>identify and explore career options. To make<br>informed decisions about future, one day workshop<br>on career counselling is especially beneficial for<br>undergraduate students.<br>For that purpose, the Science association and<br>department of Mathematics organized one day<br>workshop on "Career in Mathematics" on 11th<br>March, 2023 at 2:00 PM. Mr Sangram S Nalawade<br>was resource person for this workshop .For this<br>webinar 68 students were presented . Dr J B Patade<br>introduced the resource person. Mr R D<br>Tasgaonkar has worked as Chair person. Students<br>are actively participated in this workshop and they<br>were guided about various career paths after<br>graduation in Mathematics. Shri. P. R. Patil |  |

Mr Sangram S Nalawade was resource person for this workshop .For this webinar 68 students were presented . Dr J B Patade introduced the resource person. Mr R D Tasgaonkar has worked as Chair person. Students are actively participated in this workshop and they were guided about various career paths after graduation in Mathematics. Shri. P. R. Patil proposed vote of thanks of this workshop.

Mr Pritam R Patil, Convenor

1201 Jaysingpur Collega, Jaysingpur