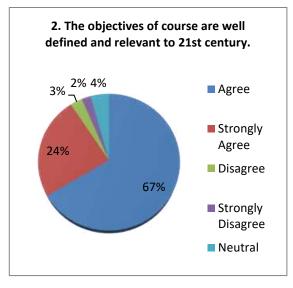

sue higher education.                                                                                        | 56 %  | 34 %              | 03 %     | 03 %                 | 04 %    |
| 9.  | The syllabi focus on cross-cutting issues<br>like gender equality, human rights,<br>professional ethics and environment<br>sensitivity. | 59 %  | 29 %              | 03 %     | 03 %                 | 06 %    |
| 10. | The syllabi empower the students to face the challenges and sustain.                                                                    | 60 %  | 28 %              | 06 %     | 02 %                 | 04 %    |



# Anekant Education Society's JAYSINGPUR COLLEGE, JAYSINGPUR ONLINE FEEDBACKS FROM STUDENTS ON CURRICULAR ASPECTS

# **ANALYSIS REPORT**

Academic Year: 2022-23

# COMMERCE











#### Suggestions:

- 1. In my point of view, there is vast syllabus for the study so there is need to shorten the syllabus.
- 2. There is need to shorten some contents of syllabus
- 3. Need for practical knowledge.
- 4. Syllabus is challenging for students.



# Anekant Education Society's JAYSINGPUR COLLEGE, JAYSINGPUR ONLINE FEEDBACKS FROM STUDENTS ON CURRICULAR ASPECTS

Academic Year: 2022-23

# **SCIENCE**

| No. | Curricular Aspects                                                                                                                      | Agree | Strongly<br>Agree | Disagree | Strongly<br>Disagree | Neutral |
|-----|-----------------------------------------------------------------------------------------------------------------------------------------|-------|--------