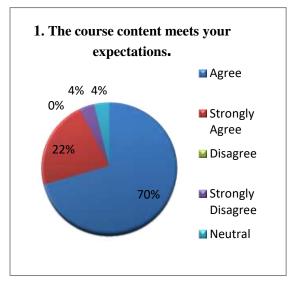

rsue higher education.                                                                                        | 59 %  | 37 %              | 00 %     | 04 %                 | 00 %    |
| 9.  | The syllabi focus on cross-cutting issues<br>like gender equality, human rights,<br>professional ethics and environment<br>sensitivity. | 78 %  | 11 %              | 00 %     | 04 %                 | 07 %    |
| 10. | The syllabi empower the students to face the challenges and sustain.                                                                    | 52 %  | 22 %              | 07 %     | 04 %                 | 15 %    |



# Anekant Education Society's JAYSINGPUR COLLEGE, JAYSINGPUR ONLINE FEEDBACKS FROM STUDENTS ON CURRICULAR ASPECTS

# **ANALYSIS REPORT**

Academic Year: 2022-23

# **SCIENCE**











#### Suggestions:

- 1. In my point of view, there is vast syllabus for the study so there is need to shorten the syllabus.
- 2. There is need to shorten some contents of syllabus
- 3. Need for practical knowledge.
- 4. Syllabus is challenging for students.



Anekant Education Society's
JAYSINGPUR COLLEGE, JAYSINGPUR

ONLINE FEEDBACKS FROM TEACHERS ON CURRICULAR

# ASPECTS

# **ANALYSIS REPORT**

Academic Year: 2022-23

# **TEACHERS**

| No. | Curricular Aspects                                                                                                                    | Agree | Strongly<br>Agree | Disagree | Strongly<br>Disagree | Neutral |
|-----|------------------------------------------------------------------------------------------------------------------------------