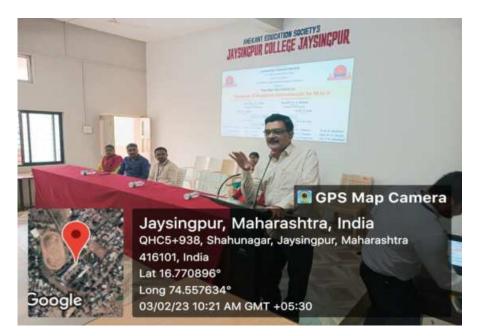

As we know, Career counselling helps students to identify and explore career options. To make informed decisions about future, one day workshop on career counselling is especially beneficial for undergraduate students.For that purpose, the Science association and department of Mathematics organized one day workshop on "Career in Mathematics" on 11th March, 2023 at 2:00 PM.

Mr Sangram S Nalawade was resource person for this workshop .For this webinar 68 students were presented . Dr J B Patade introduced the resource person. Mr R D Tasgaonkar has worked as Chair person. Students are actively participated in this workshop and they were guided about various career paths after graduation in Mathematics. Shri. P. R. Patil proposed vote of thanks of this workshop.