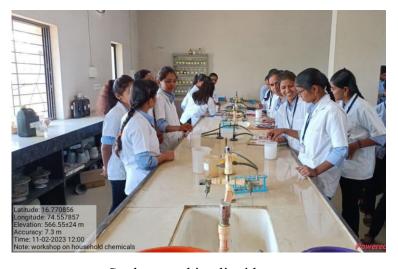

### Certificate Courses Offered During the Academic Year 2022-23

| Sr.<br>No. | Name of the<br>Department | Name of the Ad- on/<br>Certificate Course<br>offered | Year of<br>Offering | Duration<br>of the<br>Course | No. of<br>Students<br>enrolled<br>in the<br>year | Number of<br>Students<br>completing<br>the course<br>in the year |
|------------|---------------------------|------------------------------------------------------|---------------------|------------------------------|--------------------------------------------------|------------------------------------------------------------------|
| 1          | Botany                    | Plant Tissue Culture                                 | 2022-23             | 180 days                     | 09                                               | 09                                                               |
| 2          | Statistics                | R language                                           | 2022-23             | 60 days                      | 10                                               | 10                                                               |
| 3          | B.Sc. Food<br>Science     | Bakery and<br>Confectionary                          | 2022-23             | 180 days                     | 28                                               | 28                                                               |
| 4          | Chemistry                 | Preparation of Household<br>Chemicals                | 2022-23             | 180 days                     | 74                                               | 74                                                               |
| 5          | Political<br>Science      | Human Rights and Its<br>Defence                      | 2022-23             | 60 days                      | 17                                               | 17                                                               |
| 6          | B.Voc<br>Printing         | Screen Printing                                      | 2022-23             | 1 Day                        | 15                                               | 15                                                               |
| 7          | Hindi                     | Hindi Anuvad<br>Pramanpatra                          | 2022-23             | 180 days                     | 15                                               | 15                                                               |
| 8          | Zoology                   | CMLT                                                 | 2022-23             | 180 days                     | 15                                               | 15                                                               |
| 9          | English                   | Communication Skills in English                      | 2022-23             | 30 days                      | 15                                               | 15                                                               |
| 10         | NA                        | Skill India Courses                                  | 2022-23             | 180 Days                     | 240                                              | 240                                                              |