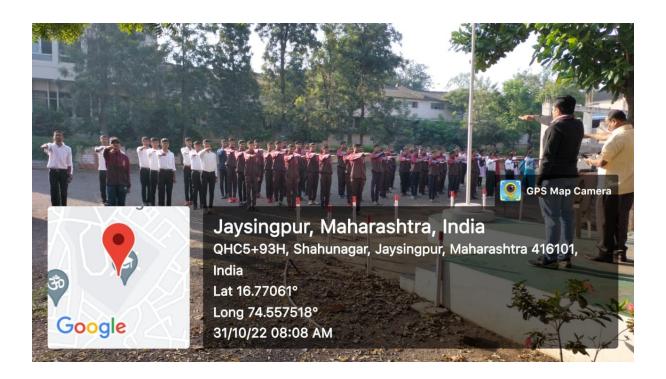

## Jaysingpur College, Jaysingpur NCC Department Activity Report

Organised By: 56 Maharashtra Battalion NCC, Kolhapur.

| Year:                                 | 2022-23                                                                                                         |
|---------------------------------------|-----------------------------------------------------------------------------------------------------------------|
| Name of the Activity:                 | "Unity Run"                                                                                                     |
| Date:                                 | On 31st Oct. 2022                                                                                               |
| Venue:                                | Jaysingpur College                                                                                              |
| Co-ordinator:                         | CTO S.S.Patil.                                                                                                  |
| Organised for:                        | NCC Cadets                                                                                                      |
| College/class/ staff                  |                                                                                                                 |
| No. of Participants                   | 75                                                                                                              |
| Nature:                               | Cultural                                                                                                        |
| (e.g. Academic, cultural,             |                                                                                                                 |
| sports etc)                           |                                                                                                                 |
| Objectives of the Activity            | Unity Run                                                                                                       |
| Chief Guest/s or Resource<br>Person/s | Dr. N. P. Savant.                                                                                               |
| Short Report (in English)             | On the occasion of Sardar Vallabhbhai Patel's birth anniversary we organized mini marathon of 2 km in our city. |
| Outcome/Remark                        | This marathon was organized to inculcate unity.                                                                 |

#### "Unity Run"

A Mini Marathon was organized in the Mahavidyalaya on October 31 as directed by the Government of India. "Unity Run" was organized on the occasion of Sardar Vallabhbhai Patel's birth anniversary. NCC cadets completed 2 km marathon rally on this day.

This marathon was organized to inculcate unity and goodwill. In- charge Principal Dr. N. P. Savant gave how important is unity to the country by convincing that India is on its way to becoming a superpower.