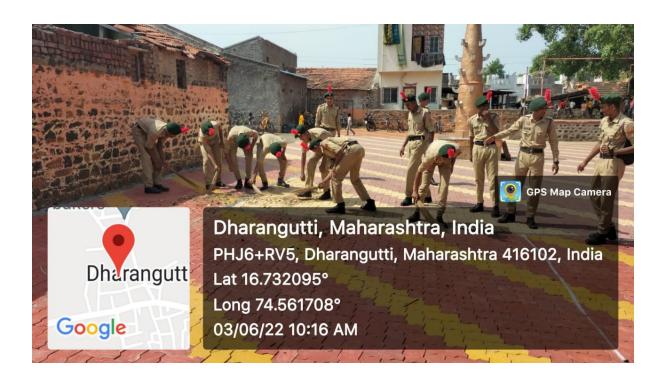

### "International Bicycle Day"

On May 30, NCC department organized a cycle rally and temple cleaning program in Mahavidyalaya

Cycle Rally was started by showing Green Flag by Principal Dr. N.P. Savant. The route of the rally was via Jaysingpur to Dharanguti and Nandani back to Jaysingpur. At Sri Vahangusidh Temple in Dharanguti NCC cadets cleaned the temple and the premises after which the rally reached Jaysingpur from Nandani village. The cadets successfully completed the 12- kilo meter cycle journey and cleaning the temple, where the cadets put small boards on the bicycle in the context of the World Bicycle Rally and convincing the importance of health. B. S. Bansode, miss. S. J. Sounsade, Dr. Santosh Ufalapurkar etc. got guidance and support from the professors of Mahavidyalaya.