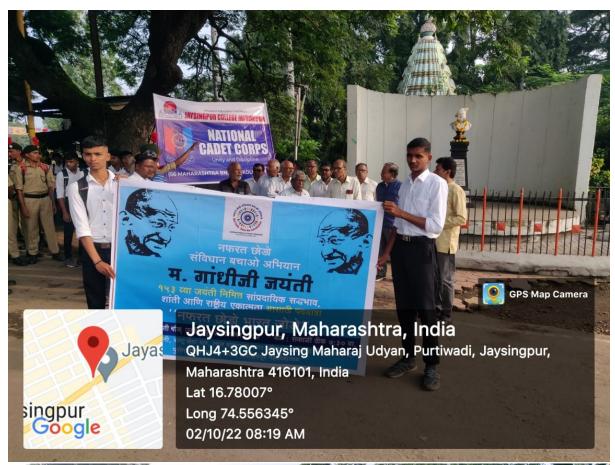

| Year:                                 | 2022-23                                                                                                                                                                             |
|---------------------------------------|-------------------------------------------------------------------------------------------------------------------------------------------------------------------------------------|
| Name of the Activity:                 | "Swacha Bharat Abhiyan"                                                                                                                                                             |
| Date:                                 | On 2nd Oct. 2022                                                                                                                                                                    |
| Venue:                                | Jaysingpur College                                                                                                                                                                  |
| Co-ordinator:                         | CTO S. S. Patil.                                                                                                                                                                    |
| Organised for:                        | NCC Cadets                                                                                                                                                                          |
| College/class/ staff                  |                                                                                                                                                                                     |
| No. of Participants                   | 81                                                                                                                                                                                  |
| Nature:                               | Cultural                                                                                                                                                                            |
| (e.g. Academic, cultural, sports etc) |                                                                                                                                                                                     |
| Objectives of the Activity            | Cleanness Awarnes                                                                                                                                                                   |
| Chief Guest/s or Resource<br>Person/s | Dr. Rajendra Kumbhar.                                                                                                                                                               |
| Short Report (in English)             | On birth anniversary of mahatma gandiji cadets organized cleaning awareness rally in the city and afterwords cadets cleaned surrounding area of primary health centre of Jaysingpur |
| Outcome/Remark                        | Cadets actively took part in rally and cleaning program.                                                                                                                            |

#### " Swacha Bharat Abhiyan"

On 2nd October 2022, Mahavidyalaya Ncc cadets conducted cleanliness drive at Primary- Arogya Kendra.

The activity was organized to inculcate the interest and awareness of cleanliness among the NCC cadets. The activity started with a rally from the college. The rally went through the main roads of the city and reached Kranti Chowk. And after that all the NCC cadets reached Primary Health Center Jaysingpur. Cadets were divided into different groups and various hygiene related tasks were carried out through these groups. Materials required for hygiene were provided through Primary Health Center On this occasion. Health Officer of Primary Health Center Dr. Pandurang Khatavkar thanked the cadets for their help and Best wishes to '56 Maharashtra Battalion' for organizing such an event.