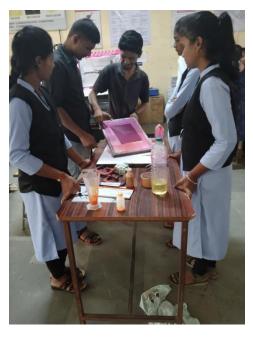

### Certificate Courses Offered During the Academic Year 2022-23

| Sr.<br>No. | Name of the<br>Department | Name of the Ad- on/<br>Certificate Course<br>offered | Year of<br>Offering | Duration<br>of the<br>Course | No. of<br>Students<br>enrolled<br>in the<br>year | Number of<br>Students<br>completing<br>the course<br>in the year |
|------------|---------------------------|------------------------------------------------------|---------------------|------------------------------|--------------------------------------------------|------------------------------------------------------------------|
| 1          | Botany                    | Plant Tissue Culture                                 | 2022-23             | 180 days                     | 09                                               | 09                                                               |
| 2          | Statistics                | R language                                           | 2022-23             | 60 days                      | 10                                               | 10                                                               |
| 3          | B.Sc. Food<br>Science     | Bakery and<br>Confectionary                          | 2022-23             | 180 days                     | 28                                               | 28                                                               |
| 4          | Chemistry                 | Preparation of Household<br>Chemicals                | 2022-23             | 180 days                     | 74                                               | 74                                                               |
| 5          | Political<br>Science      | Human Rights and Its<br>Defence                      | 2022-23             | 60 days                      | 17                                               | 17                                                               |
| 6          | B.Voc<br>Printing         | Screen Printing                                      | 2022-23             | 1 Day                        | 15                                               | 15                                                               |
| 7          | Hindi                     | Hindi Anuvad<br>Pramanpatra                          | 2022-23             | 180 days                     | 15                                               | 15                                                               |
| 8          | Zoology                   | CMLT                                                 | 2022-23             | 180 days                     | 15                                               | 15                                                               |
| 9          | English                   | Communication Skills in English                      | 2022-23             | 30 days                      | 15                                               | 15                                                               |
| 10         | NA                        | Skill India Courses                                  | 2022-23             | 180 Days                     | 240                                              | 240                                                              |