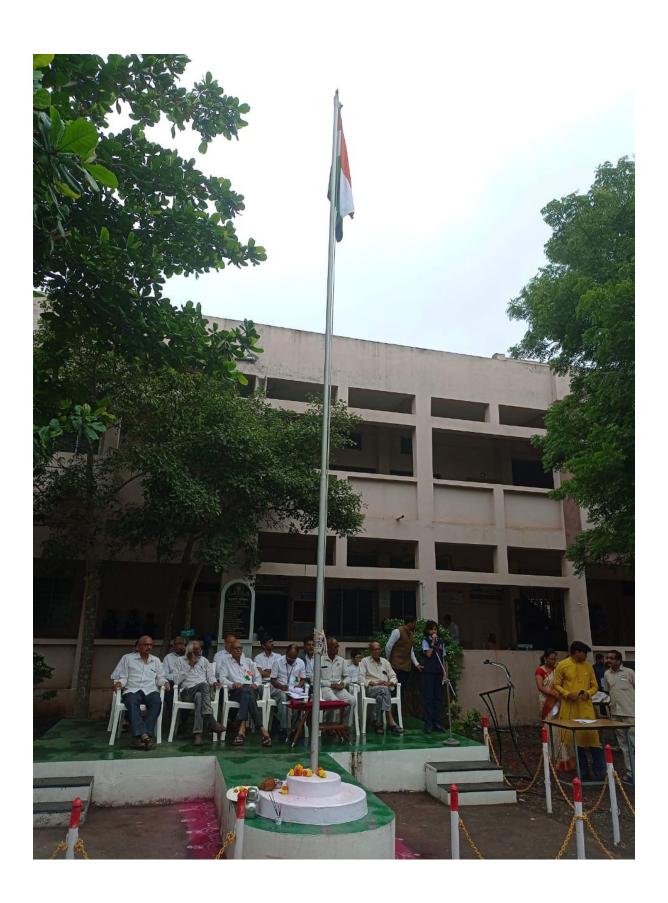

| Year:                      | 2022-23                                                                                                                                                                       |
|----------------------------|-------------------------------------------------------------------------------------------------------------------------------------------------------------------------------|
| Name of the Activity:      | 75 <sup>th</sup> Independence Day.                                                                                                                                            |
| Date:                      | On 15 <sup>th</sup> Aug, 2022                                                                                                                                                 |
| Venue:                     | Jaysingpur College                                                                                                                                                            |
| Co-ordinator:              | CTO S. S. Patil.                                                                                                                                                              |
| Organised for:             | NCC Cadets                                                                                                                                                                    |
| College/class/ staff       |                                                                                                                                                                               |
| No. of Participants        | 108                                                                                                                                                                           |
| Nature:                    | Cultural                                                                                                                                                                      |
| (e.g. Academic, cultural,  |                                                                                                                                                                               |
| sports etc)                |                                                                                                                                                                               |
| Objectives of the Activity | On the occasion of 75 years of freedom                                                                                                                                        |
| Chief Guest/s or Resource  | Dr. N. P. Savant.                                                                                                                                                             |
| Person/s                   |                                                                                                                                                                               |
| Short Report (in English)  | On this day whole India and our collage and all NCC cadets conducted flag hoisting with smart and discipline showing march pass, the energy of cadets on that day is on high. |
| Outcome/Remark             | For nation building and unity and secular outlook this event                                                                                                                  |

helps the most to our cadets.

### "75<sup>th</sup> Independence Day"

On August 2022 94, Independence Day was celebrated in Mahavidyalaya with great enthusiasm. All the honorable members of the local management committee were present. Flag worship and flag hoisting was done by In- charge Principal Dr N. P. Savant. After the presentation, the NCC cadets celebrated the day with enthusiasm and pride by unfurling the Indian flag at their homes with respect and following the flag code.