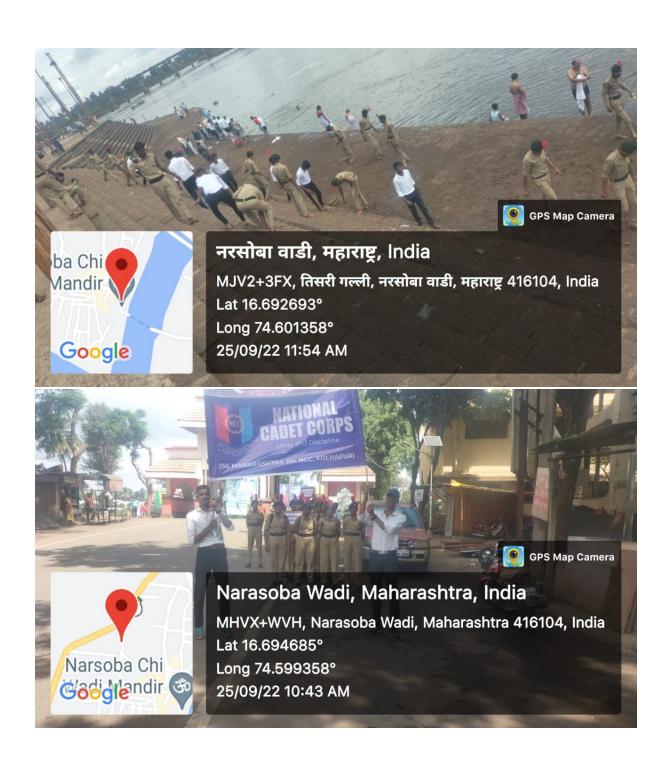

| Year:                                 | 2022-23                                                                                                                                                                                                              |
|---------------------------------------|----------------------------------------------------------------------------------------------------------------------------------------------------------------------------------------------------------------------|
| Name of the Activity:                 | Ghat and River Cleanness Run                                                                                                                                                                                         |
| Date:                                 | On 25 <sup>th</sup> Sept, 2022                                                                                                                                                                                       |
| Venue:                                | Jaysingpur College                                                                                                                                                                                                   |
| Co-ordinator:                         | CTO S. S. Patil.                                                                                                                                                                                                     |
| Organised for:                        | NCC Cadets                                                                                                                                                                                                           |
| College/class/ staff                  |                                                                                                                                                                                                                      |
| No. of Participants                   | 69                                                                                                                                                                                                                   |
| Nature:                               | Cultural                                                                                                                                                                                                             |
| (e.g. Academic, cultural, sports etc) |                                                                                                                                                                                                                      |
| Objectives of the Activity            | Cleanness Awarnes                                                                                                                                                                                                    |
| Chief Guest/s or Resource<br>Person/s | Prof. Dr. Miss. M.V.Kale                                                                                                                                                                                             |
| Short Report (in English)             | An initive taken by ministry of defence named as puneet sagar abhiyan to clean water sources cadets cleaned data tample gath area and arranged rally for awareness about polluted river water and its disadvantages. |
| Outcome/Remark                        | Polluted water is the main cause for human illness cadets came to know the importance of clean                                                                                                                       |

water sources.

### "Ghat and river cleanliness Initiative under Punitsagar Abhiyan"

On The 25<sup>th</sup> September, 2022 Under the Punit Sagar campaign World Rivers Day University.

This was celebrated through NCC cadets on the occasion of World River Day, SD cadets of Mahavidyalaya organized a cycle rally from Jaisingpur to Narsinghwadi to create awareness among all SDs in Narsinghwadi. Prabhatferi was organized in Nrisihwadi village along with SW cadets to understand the importance and benefits of river cleanliness. Mrs. Sangeeta Koli, Sarpanch of Nrisimhwadi Gram Panchayat, started the rally. After Prabhatferi, the premises and ghat of the famous pilgrimage site of Nrisimha- Wadi Dutt temple in the taluka were cleaned. The NCC cadets cleaned the garbage washed away by the flood and gave a new look to the ghat.