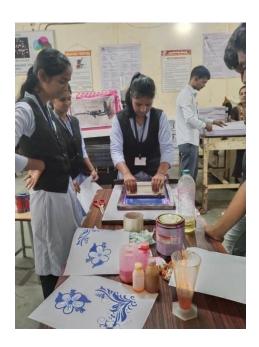

### Certificate Courses Offered During the Academic Year 2022-23

| Sr.<br>No. | Name of the<br>Department | Name of the Ad- on/<br>Certificate Course<br>offered | Year of<br>Offering | Duration<br>of the<br>Course | No. of<br>Students<br>enrolled<br>in the<br>year | Number of<br>Students<br>completing<br>the course<br>in the year |
|------------|---------------------------|------------------------------------------------------|---------------------|------------------------------|--------------------------------------------------|------------------------------------------------------------------|
| 1          | Botany                    | Plant Tissue Culture                                 | 2022-23             | 180 days                     | 09                                               | 09                                                               |
| 2          | Statistics                | R language                                           | 2022-23             | 60 days                      | 10                                               | 10                                                               |
| 3          | B.Sc. Food<br>Science     | Bakery and<br>Confectionary                          | 2022-23             | 180 days                     | 28                                               | 28                                                               |
| 4          | Chemistry                 | Preparation of Household<br>Chemicals                | 2022-23             | 180 days                     | 74                                               | 74                                                               |
| 5          | Political<br>Science      | Human Rights and Its<br>Defence                      | 2022-23             | 60 days                      | 17                                               | 17                                                               |
| 6          | B.Voc<br>Printing         | Screen Printing                                      | 2022-23             | 1 Day                        | 15                                               | 15                                                               |
| 7          | Hindi                     | Hindi Anuvad<br>Pramanpatra                          | 2022-23             | 180 days                     | 15                                               | 15                                                               |
| 8          | Zoology                   | CMLT                                                 | 2022-23             | 180 days                     | 15                                               | 15                                                               |
| 9          | English                   | Communication Skills in English                      | 2022-23             | 30 days                      | 15                                               | 15                                                               |
| 10         | NA                        | Skill India Courses                                  | 2022-23             | 180 Days                     | 240                                              | 240                                                              |