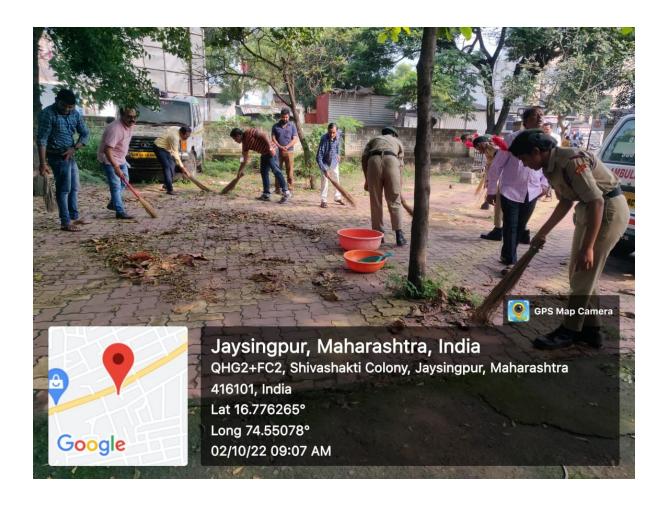

| Year:                                 | 2022-23                                                                                                                                                                             |
|---------------------------------------|-------------------------------------------------------------------------------------------------------------------------------------------------------------------------------------|
| Name of the Activity:                 | "Swacha Bharat Abhiyan"                                                                                                                                                             |
| Date:                                 | On 2nd Oct. 2022                                                                                                                                                                    |
| Venue:                                | Jaysingpur College                                                                                                                                                                  |
| Co-ordinator:                         | CTO S. S. Patil.                                                                                                                                                                    |
| Organised for:                        | NCC Cadets                                                                                                                                                                          |
| College/class/ staff                  |                                                                                                                                                                                     |
| No. of Participants                   | 81                                                                                                                                                                                  |
| Nature:                               | Cultural                                                                                                                                                                            |
| (e.g. Academic, cultural, sports etc) |                                                                                                                                                                                     |
| Objectives of the Activity            | Cleanness Awarnes                                                                                                                                                                   |
| Chief Guest/s or Resource<br>Person/s | Dr. Rajendra Kumbhar.                                                                                                                                                               |
| Short Report (in English)             | On birth anniversary of mahatma gandiji cadets organized cleaning awareness rally in the city and afterwords cadets cleaned surrounding area of primary health centre of Jaysingpur |
| Outcome/Remark                        | Cadets actively took part in rally and cleaning program.                                                                                                                            |

#### " Swacha Bharat Abhiyan"

On 2nd October 2022, Mahavidyalaya Ncc cadets conducted cleanliness drive at Primary- Arogya Kendra.

The activity was organized to inculcate the interest and awareness of cleanliness among the NCC cadets. The activity started with a rally from the college. The rally went through the main roads of the city and reached Kranti Chowk. And after that all the NCC cadets reached Primary Health Center Jaysingpur. Cadets were divided into different groups and various hygiene related tasks were carried out through these groups. Materials required for hygiene were provided through Primary Health Center On this occasion. Health Officer of Primary Health Center Dr. Pandurang Khatavkar thanked the cadets for their help and Best wishes to '56 Maharashtra Battalion' for organizing such an event.