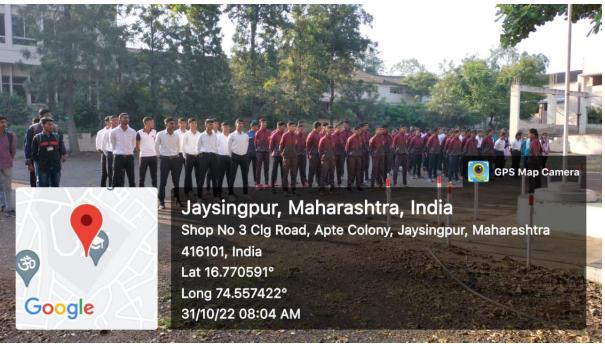

## Jaysingpur College, Jaysingpur NCC Department Activity Report

Organised By: 56 Maharashtra Battalion NCC, Kolhapur.

| Year:                                 | 2022-23                                                                                                         |
|---------------------------------------|-----------------------------------------------------------------------------------------------------------------|
| Name of the Activity:                 | "Unity Run"                                                                                                     |
| Date:                                 | On 31st Oct. 2022                                                                                               |
| Venue:                                | Jaysingpur College                                                                                              |
| Co-ordinator:                         | CTO S.S.Patil.                                                                                                  |
| Organised for:                        | NCC Cadets                                                                                                      |
| College/class/ staff                  |                                                                                                                 |
| No. of Participants                   | 75                                                                                                              |
| Nature:                               | Cultural                                                                                                        |
| (e.g. Academic, cultural,             |                                                                                                                 |
| sports etc)                           |                                                                                                                 |
| Objectives of the Activity            | Unity Run                                                                                                       |
| Chief Guest/s or Resource<br>Person/s | Dr. N. P. Savant.                                                                                               |
| Short Report (in English)             | On the occasion of Sardar Vallabhbhai Patel's birth anniversary we organized mini marathon of 2 km in our city. |
| Outcome/Remark                        | This marathon was organized to inculcate unity.                                                                 |

#### "Unity Run"

A Mini Marathon was organized in the Mahavidyalaya on October 31 as directed by the Government of India. "Unity Run" was organized on the occasion of Sardar Vallabhbhai Patel's birth anniversary. NCC cadets completed 2 km marathon rally on this day.

This marathon was organized to inculcate unity and goodwill. In- charge Principal Dr. N. P. Savant gave how important is unity to the country by convincing that India is on its way to becoming a superpower.