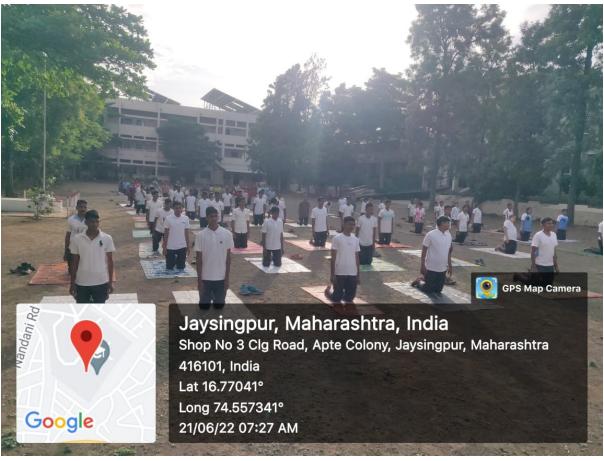

| Year:                      | 2022                             |
|----------------------------|----------------------------------|
| Name of the Activity:      | International Yoga Day           |
| Date:                      | On 21st June, 2022               |
| Venue:                     | Jaysingpur College               |
| Co-ordinator:              | CTO S. S. Patil                  |
| Organised for:             | NCC Cadtes                       |
| College/class/ staff       |                                  |
| No. of Participants        | 86                               |
| Nature:                    | Sports                           |
| (e.g. Academic, cultural,  |                                  |
| sports etc)                |                                  |
| Objectives of the Activity | Importance of Yoga               |
| Chief Guest/s or Resource  | Prof. Dr. Miss. M.V.Kale &       |
| Person/s                   | Miss. Amruta Patil               |
| Short Report (in English)  |                                  |
|                            | On this day all cadets and       |
|                            | collage staff members actively   |
|                            | participated in yoga campion for |
|                            | from 07:00am to 08:00am          |
|                            | during campion miss amruta       |
|                            | patil madum explained            |
|                            | importance of every aasan.       |
|                            |                                  |
| Outcome/Remark             | Cadets life style with every day |
|                            | yoga workout enhances            |

personality and posture.

### "International Yoga Day"

On 21-06-2022, World Yoga Day was celebrated in Mahavidyalaya for this event Mrs. Amrita Patil, Head of Physical Education Department of Junior College made NCC cadets practice yoga eight days before.

On June 21, 2022, all the faculty, administrative staff and NCC Cadets of the college were present to celebrate Yoga Day. Everyone followed the yoga as shown. The Vice- Principals of all the three departments were present. Mr. B. A. Patil of the Junior Department thanked everyone.