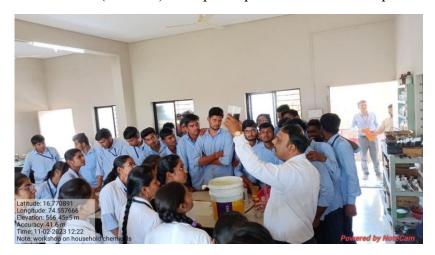

### Certificate Courses Offered During the Academic Year 2022-23

| Sr.<br>No. | Name of the<br>Department | Name of the Ad- on/<br>Certificate Course<br>offered | Year of<br>Offering | Duration<br>of the<br>Course | No. of<br>Students<br>enrolled<br>in the<br>year | Number of<br>Students<br>completing<br>the course<br>in the year |
|------------|---------------------------|------------------------------------------------------|---------------------|------------------------------|--------------------------------------------------|------------------------------------------------------------------|
| 1          | Botany                    | Plant Tissue Culture                                 | 2022-23             | 180 days                     | 09                                               | 09                                                               |
| 2          | Statistics                | R language                                           | 2022-23             | 60 days                      | 10                                               | 10                                                               |
| 3          | B.Sc. Food<br>Science     | Bakery and<br>Confectionary                          | 2022-23             | 180 days                     | 28                                               | 28                                                               |
| 4          | Chemistry                 | Preparation of Household<br>Chemicals                | 2022-23             | 180 days                     | 74                                               | 74                                                               |
| 5          | Political<br>Science      | Human Rights and Its<br>Defence                      | 2022-23             | 60 days                      | 17                                               | 17                                                               |
| 6          | B.Voc<br>Printing         | Screen Printing                                      | 2022-23             | 1 Day                        | 15                                               | 15                                                               |
| 7          | Hindi                     | Hindi Anuvad<br>Pramanpatra                          | 2022-23             | 180 days                     | 15                                               | 15                                                               |
| 8          | Zoology                   | CMLT                                                 | 2022-23             | 180 days                     | 15                                               | 15                                                               |
| 9          | English                   | Communication Skills in English                      | 2022-23             | 30 days                      | 15                                               | 15                                                               |
| 10         | NA                        | Skill India Courses                                  | 2022-23             | 180 Days                     | 240                                              | 240                                                              |