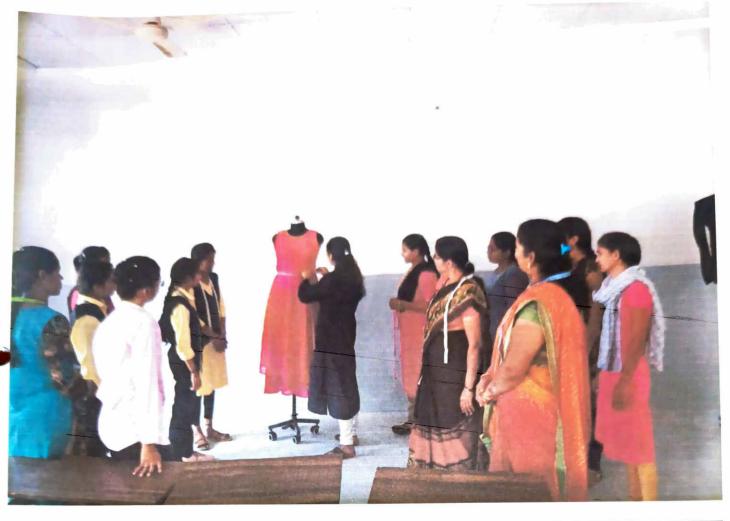

### Certificate Courses Offered During the Academic Year 2022-23

| Sr.<br>No. | Name of the<br>Department | Name of the Ad- on/<br>Certificate Course<br>offered | Year of<br>Offering | Duration<br>of the<br>Course | No. of<br>Students<br>enrolled<br>in the<br>year | Number of<br>Students<br>completing<br>the course<br>in the year |
|------------|---------------------------|------------------------------------------------------|---------------------|------------------------------|--------------------------------------------------|------------------------------------------------------------------|
| 1          | Botany                    | Plant Tissue Culture                                 | 2022-23             | 180 days                     | 09                                               | 09                                                               |
| 2          | Statistics                | R language                                           | 2022-23             | 60 days                      | 10                                               | 10                                                               |
| 3          | B.Sc. Food<br>Science     | Bakery and<br>Confectionary                          | 2022-23             | 180 days                     | 28                                               | 28                                                               |
| 4          | Chemistry                 | Preparation of Household<br>Chemicals                | 2022-23             | 180 days                     | 74                                               | 74                                                               |
| 5          | Political<br>Science      | Human Rights and Its<br>Defence                      | 2022-23             | 60 days                      | 17                                               | 17                                                               |
| 6          | B.Voc<br>Printing         | Screen Printing                                      | 2022-23             | 1 Day                        | 15                                               | 15                                                               |
| 7          | Hindi                     | Hindi Anuvad<br>Pramanpatra                          | 2022-23             | 180 days                     | 15                                               | 15                                                               |
| 8          | Zoology                   | CMLT                                                 | 2022-23             | 180 days                     | 15                                               | 15                                                               |
| 9          | English                   | Communication Skills in English                      | 2022-23             | 30 days                      | 15                                               | 15                                                               |
| 10         | NA                        | Skill India Courses                                  | 2022-23             | 180 Days                     | 240                                              | 240                                                              |