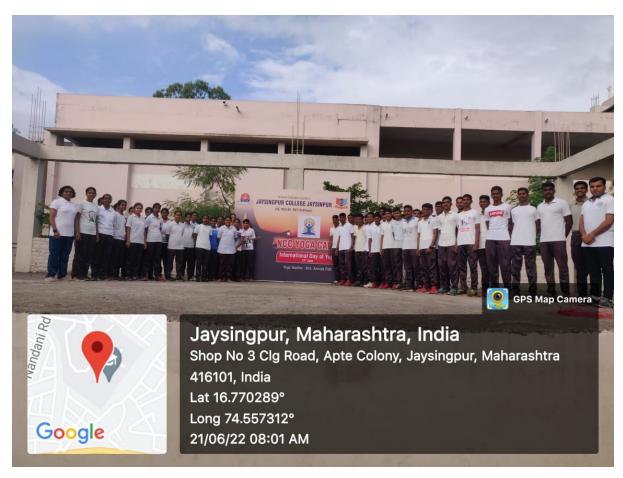

| Year:                      | 2022                             |
|----------------------------|----------------------------------|
| Name of the Activity:      | International Yoga Day           |
| Date:                      | On 21st June, 2022               |
| Venue:                     | Jaysingpur College               |
| Co-ordinator:              | CTO S. S. Patil                  |
| Organised for:             | NCC Cadtes                       |
| College/class/ staff       |                                  |
| No. of Participants        | 86                               |
| Nature:                    | Sports                           |
| (e.g. Academic, cultural,  |                                  |
| sports etc)                |                                  |
| Objectives of the Activity | Importance of Yoga               |
| Chief Guest/s or Resource  | Prof. Dr. Miss. M.V.Kale &       |
| Person/s                   | Miss. Amruta Patil               |
| Short Report (in English)  |                                  |
|                            | On this day all cadets and       |
|                            | collage staff members actively   |
|                            | participated in yoga campion for |
|                            | from 07:00am to 08:00am          |
|                            | during campion miss amruta       |
|                            | patil madum explained            |
|                            | importance of every aasan.       |
|                            |                                  |
| Outcome/Remark             | Cadets life style with every day |
|                            | yoga workout enhances            |

personality and posture.

### "International Yoga Day"

On 21-06-2022, World Yoga Day was celebrated in Mahavidyalaya for this event Mrs. Amrita Patil, Head of Physical Education Department of Junior College made NCC cadets practice yoga eight days before.

On June 21, 2022, all the faculty, administrative staff and NCC Cadets of the college were present to celebrate Yoga Day. Everyone followed the yoga as shown. The Vice- Principals of all the three departments were present. Mr. B. A. Patil of the Junior Department thanked everyone.