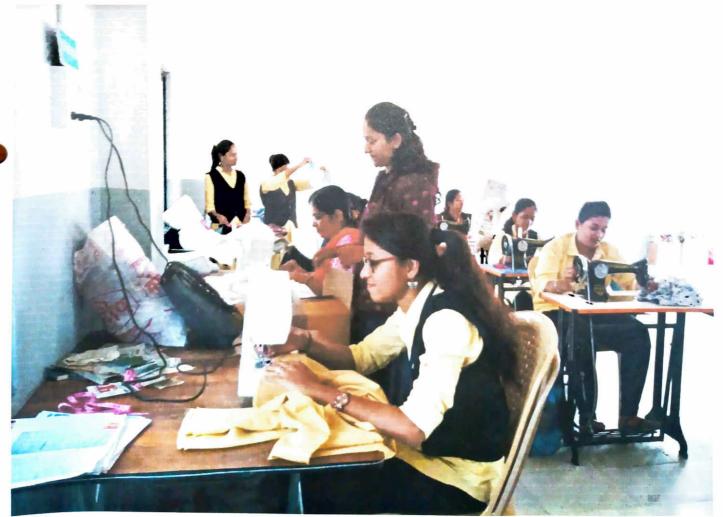

### Certificate Courses Offered During the Academic Year 2022-23

| Sr.<br>No. | Name of the<br>Department | Name of the Ad- on/<br>Certificate Course<br>offered | Year of<br>Offering | Duration<br>of the<br>Course | No. of<br>Students<br>enrolled<br>in the<br>year | Number of<br>Students<br>completing<br>the course<br>in the year |
|------------|---------------------------|------------------------------------------------------|---------------------|------------------------------|--------------------------------------------------|------------------------------------------------------------------|
| 1          | Botany                    | Plant Tissue Culture                                 | 2022-23             | 180 days                     | 09                                               | 09                                                               |
| 2          | Statistics                | R language                                           | 2022-23             | 60 days                      | 10                                               | 10                                                               |
| 3          | B.Sc. Food<br>Science     | Bakery and<br>Confectionary                          | 2022-23             | 180 days                     | 28                                               | 28                                                               |
| 4          | Chemistry                 | Preparation of Household<br>Chemicals                | 2022-23             | 180 days                     | 74                                               | 74                                                               |
| 5          | Political<br>Science      | Human Rights and Its<br>Defence                      | 2022-23             | 60 days                      | 17                                               | 17                                                               |
| 6          | B.Voc<br>Printing         | Screen Printing                                      | 2022-23             | 1 Day                        | 15                                               | 15                                                               |
| 7          | Hindi                     | Hindi Anuvad<br>Pramanpatra                          | 2022-23             | 180 days                     | 15                                               | 15                                                               |
| 8          | Zoology                   | CMLT                                                 | 2022-23             | 180 days                     | 15                                               | 15                                                               |
| 9          | English                   | Communication Skills in English                      | 2022-23             | 30 days                      | 15                                               | 15                                                               |
| 10         | NA                        | Skill India Courses                                  | 2022-23             | 180 Days                     | 240                                              | 240                                                              |