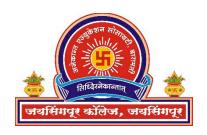

| Year:                      | 2022                              |
|----------------------------|-----------------------------------|
| Name of the Activity:      | International Bicycle Day         |
| Date:                      | On 30 <sup>th</sup> May, 2022     |
| Venue:                     | Jaysingpur College                |
| Co-ordinator:              | CTO S. S. Patil.                  |
| Organised for:             | NCC Cadets                        |
| College/class/ staff       |                                   |
| No. of Participants        | 91                                |
| Nature:                    | Cultural                          |
| (e.g. Academic, cultural,  |                                   |
| sports etc)                |                                   |
| Objectives of the Activity | Importance Of Cycling             |
| Chief Guest/s or Resource  | Prof. Dr. N. P. Savant            |
| Person/s                   |                                   |
| Short Report (in English)  |                                   |
|                            | Cadets actively participated in   |
|                            | bicycle rally nearly 27km         |
|                            | covering three villages. They     |
|                            | took small banners with their     |
|                            | bicycle showing messages of       |
|                            | importance of cycling in          |
|                            | humans healthy life.              |
| Outcome/Remark             | For better future health is the   |
|                            | most important thing and for      |
|                            | that cycling is the best thing to |

do.

### "International Bicycle Day"

On May 30, NCC department organized a cycle rally and temple cleaning program in Mahavidyalaya

Cycle Rally was started by showing Green Flag by Principal Dr. N.P. Savant. The route of the rally was via Jaysingpur to Dharanguti and Nandani back to Jaysingpur. At Sri Vahangusidh Temple in Dharanguti NCC cadets cleaned the temple and the premises after which the rally reached Jaysingpur from Nandani village. The cadets successfully completed the 12- kilo meter cycle journey and cleaning the temple, where the cadets put small boards on the bicycle in the context of the World Bicycle Rally and convincing the importance of health. B. S. Bansode, miss. S. J. Sounsade, Dr. Santosh Ufalapurkar etc. got guidance and support from the professors of Mahavidyalaya.