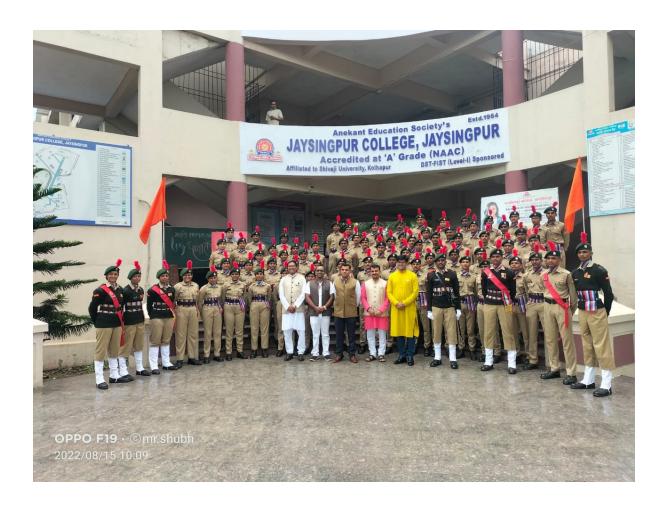

| Year:                      | 2022-23                                                                                                                                                                       |
|----------------------------|-------------------------------------------------------------------------------------------------------------------------------------------------------------------------------|
| Name of the Activity:      | 75 <sup>th</sup> Independence Day.                                                                                                                                            |
| Date:                      | On 15 <sup>th</sup> Aug, 2022                                                                                                                                                 |
| Venue:                     | Jaysingpur College                                                                                                                                                            |
| Co-ordinator:              | CTO S. S. Patil.                                                                                                                                                              |
| Organised for:             | NCC Cadets                                                                                                                                                                    |
| College/class/ staff       |                                                                                                                                                                               |
| No. of Participants        | 108                                                                                                                                                                           |
| Nature:                    | Cultural                                                                                                                                                                      |
| (e.g. Academic, cultural,  |                                                                                                                                                                               |
| sports etc)                |                                                                                                                                                                               |
| Objectives of the Activity | On the occasion of 75 years of freedom                                                                                                                                        |
| Chief Guest/s or Resource  | Dr. N. P. Savant.                                                                                                                                                             |
| Person/s                   |                                                                                                                                                                               |
| Short Report (in English)  | On this day whole India and our collage and all NCC cadets conducted flag hoisting with smart and discipline showing march pass, the energy of cadets on that day is on high. |
| Outcome/Remark             | For nation building and unity and secular outlook this event                                                                                                                  |

helps the most to our cadets.

### "75<sup>th</sup> Independence Day"

On August 2022 94, Independence Day was celebrated in Mahavidyalaya with great enthusiasm. All the honorable members of the local management committee were present. Flag worship and flag hoisting was done by In- charge Principal Dr N. P. Savant. After the presentation, the NCC cadets celebrated the day with enthusiasm and pride by unfurling the Indian flag at their homes with respect and following the flag code.