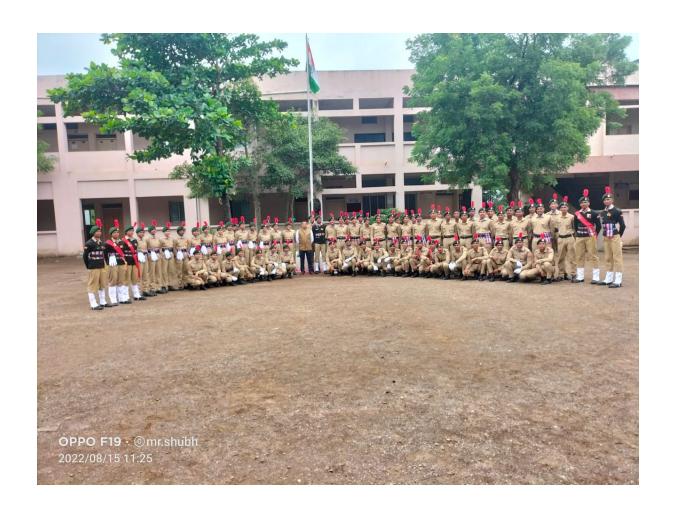

| Year:                      | 2022-23                                                                                                                                                                       |
|----------------------------|-------------------------------------------------------------------------------------------------------------------------------------------------------------------------------|
| Name of the Activity:      | 75 <sup>th</sup> Independence Day.                                                                                                                                            |
| Date:                      | On 15 <sup>th</sup> Aug, 2022                                                                                                                                                 |
| Venue:                     | Jaysingpur College                                                                                                                                                            |
| Co-ordinator:              | CTO S. S. Patil.                                                                                                                                                              |
| Organised for:             | NCC Cadets                                                                                                                                                                    |
| College/class/ staff       |                                                                                                                                                                               |
| No. of Participants        | 108                                                                                                                                                                           |
| Nature:                    | Cultural                                                                                                                                                                      |
| (e.g. Academic, cultural,  |                                                                                                                                                                               |
| sports etc)                |                                                                                                                                                                               |
| Objectives of the Activity | On the occasion of 75 years of freedom                                                                                                                                        |
| Chief Guest/s or Resource  | Dr. N. P. Savant.                                                                                                                                                             |
| Person/s                   |                                                                                                                                                                               |
| Short Report (in English)  | On this day whole India and our collage and all NCC cadets conducted flag hoisting with smart and discipline showing march pass, the energy of cadets on that day is on high. |
| Outcome/Remark             | For nation building and unity and secular outlook this event                                                                                                                  |

helps the most to our cadets.

### "75<sup>th</sup> Independence Day"

On August 2022 94, Independence Day was celebrated in Mahavidyalaya with great enthusiasm. All the honorable members of the local management committee were present. Flag worship and flag hoisting was done by In- charge Principal Dr N. P. Savant. After the presentation, the NCC cadets celebrated the day with enthusiasm and pride by unfurling the Indian flag at their homes with respect and following the flag code.