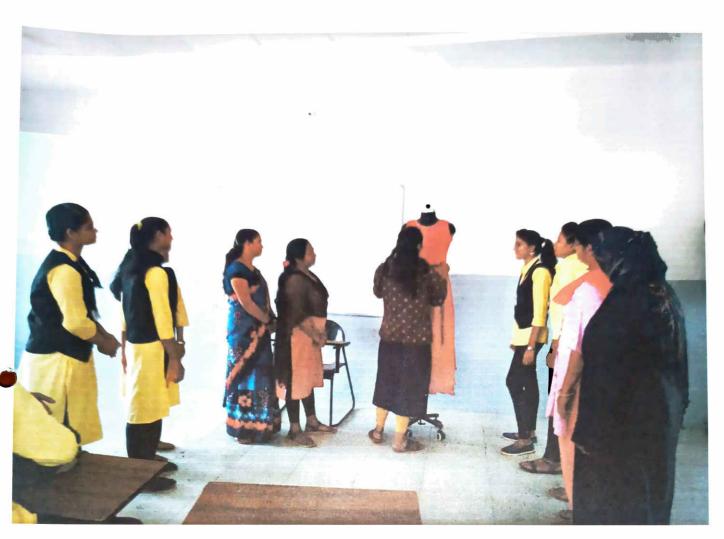

### Certificate Courses Offered During the Academic Year 2022-23

| Sr.<br>No. | Name of the<br>Department | Name of the Ad- on/<br>Certificate Course<br>offered | Year of<br>Offering | Duration<br>of the<br>Course | No. of<br>Students<br>enrolled<br>in the<br>year | Number of<br>Students<br>completing<br>the course<br>in the year |
|------------|---------------------------|------------------------------------------------------|---------------------|------------------------------|--------------------------------------------------|------------------------------------------------------------------|
| 1          | Botany                    | Plant Tissue Culture                                 | 2022-23             | 180 days                     | 09                                               | 09                                                               |
| 2          | Statistics                | R language                                           | 2022-23             | 60 days                      | 10                                               | 10                                                               |
| 3          | B.Sc. Food<br>Science     | Bakery and<br>Confectionary                          | 2022-23             | 180 days                     | 28                                               | 28                                                               |
| 4          | Chemistry                 | Preparation of Household<br>Chemicals                | 2022-23             | 180 days                     | 74                                               | 74                                                               |
| 5          | Political<br>Science      | Human Rights and Its<br>Defence                      | 2022-23             | 60 days                      | 17                                               | 17                                                               |
| 6          | B.Voc<br>Printing         | Screen Printing                                      | 2022-23             | 1 Day                        | 15                                               | 15                                                               |
| 7          | Hindi                     | Hindi Anuvad<br>Pramanpatra                          | 2022-23             | 180 days                     | 15                                               | 15                                                               |
| 8          | Zoology                   | CMLT                                                 | 2022-23             | 180 days                     | 15                                               | 15                                                               |
| 9          | English                   | Communication Skills in English                      | 2022-23             | 30 days                      | 15                                               | 15                                                               |
| 10         | NA                        | Skill India Courses                                  | 2022-23             | 180 Days                     | 240                                              | 240                                                              |