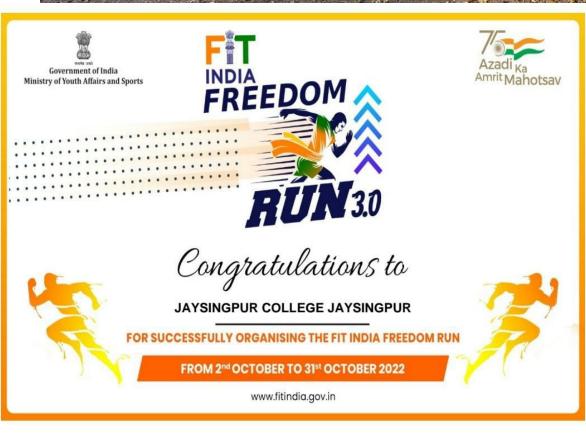

## Jaysingpur College, Jaysingpur NCC Department Activity Report

Organised By: 56 Maharashtra Battalion NCC, Kolhapur.

| Year:                                 | 2022-23                                                                                                         |
|---------------------------------------|-----------------------------------------------------------------------------------------------------------------|
| Name of the Activity:                 | "Unity Run"                                                                                                     |
| Date:                                 | On 31st Oct. 2022                                                                                               |
| Venue:                                | Jaysingpur College                                                                                              |
| Co-ordinator:                         | CTO S.S.Patil.                                                                                                  |
| Organised for:                        | NCC Cadets                                                                                                      |
| College/class/ staff                  |                                                                                                                 |
| No. of Participants                   | 75                                                                                                              |
| Nature:                               | Cultural                                                                                                        |
| (e.g. Academic, cultural,             |                                                                                                                 |
| sports etc)                           |                                                                                                                 |
| Objectives of the Activity            | Unity Run                                                                                                       |
| Chief Guest/s or Resource<br>Person/s | Dr. N. P. Savant.                                                                                               |
| Short Report (in English)             | On the occasion of Sardar Vallabhbhai Patel's birth anniversary we organized mini marathon of 2 km in our city. |
| Outcome/Remark                        | This marathon was organized to inculcate unity.                                                                 |

#### "Unity Run"

A Mini Marathon was organized in the Mahavidyalaya on October 31 as directed by the Government of India. "Unity Run" was organized on the occasion of Sardar Vallabhbhai Patel's birth anniversary. NCC cadets completed 2 km marathon rally on this day.

This marathon was organized to inculcate unity and goodwill. In- charge Principal Dr. N. P. Savant gave how important is unity to the country by convincing that India is on its way to becoming a superpower.