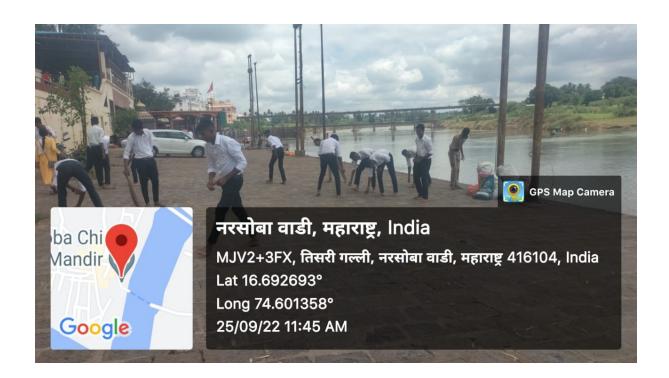

| Year:                                 | 2022-23                                                                                                                                                                                                              |
|---------------------------------------|----------------------------------------------------------------------------------------------------------------------------------------------------------------------------------------------------------------------|
| Name of the Activity:                 | Ghat and River Cleanness Run                                                                                                                                                                                         |
| Date:                                 | On 25 <sup>th</sup> Sept, 2022                                                                                                                                                                                       |
| Venue:                                | Jaysingpur College                                                                                                                                                                                                   |
| Co-ordinator:                         | CTO S. S. Patil.                                                                                                                                                                                                     |
| Organised for:                        | NCC Cadets                                                                                                                                                                                                           |
| College/class/ staff                  |                                                                                                                                                                                                                      |
| No. of Participants                   | 69                                                                                                                                                                                                                   |
| Nature:                               | Cultural                                                                                                                                                                                                             |
| (e.g. Academic, cultural, sports etc) |                                                                                                                                                                                                                      |
| Objectives of the Activity            | Cleanness Awarnes                                                                                                                                                                                                    |
| Chief Guest/s or Resource<br>Person/s | Prof. Dr. Miss. M.V.Kale                                                                                                                                                                                             |
| Short Report (in English)             | An initive taken by ministry of defence named as puneet sagar abhiyan to clean water sources cadets cleaned data tample gath area and arranged rally for awareness about polluted river water and its disadvantages. |
| Outcome/Remark                        | Polluted water is the main cause for human illness cadets came to know the importance of clean                                                                                                                       |

water sources.

### "Ghat and river cleanliness Initiative under Punitsagar Abhiyan"

On The 25<sup>th</sup> September, 2022 Under the Punit Sagar campaign World Rivers Day University.

This was celebrated through NCC cadets on the occasion of World River Day, SD cadets of Mahavidyalaya organized a cycle rally from Jaisingpur to Narsinghwadi to create awareness among all SDs in Narsinghwadi. Prabhatferi was organized in Nrisihwadi village along with SW cadets to understand the importance and benefits of river cleanliness. Mrs. Sangeeta Koli, Sarpanch of Nrisimhwadi Gram Panchayat, started the rally. After Prabhatferi, the premises and ghat of the famous pilgrimage site of Nrisimha- Wadi Dutt temple in the taluka were cleaned. The NCC cadets cleaned the garbage washed away by the flood and gave a new look to the ghat.