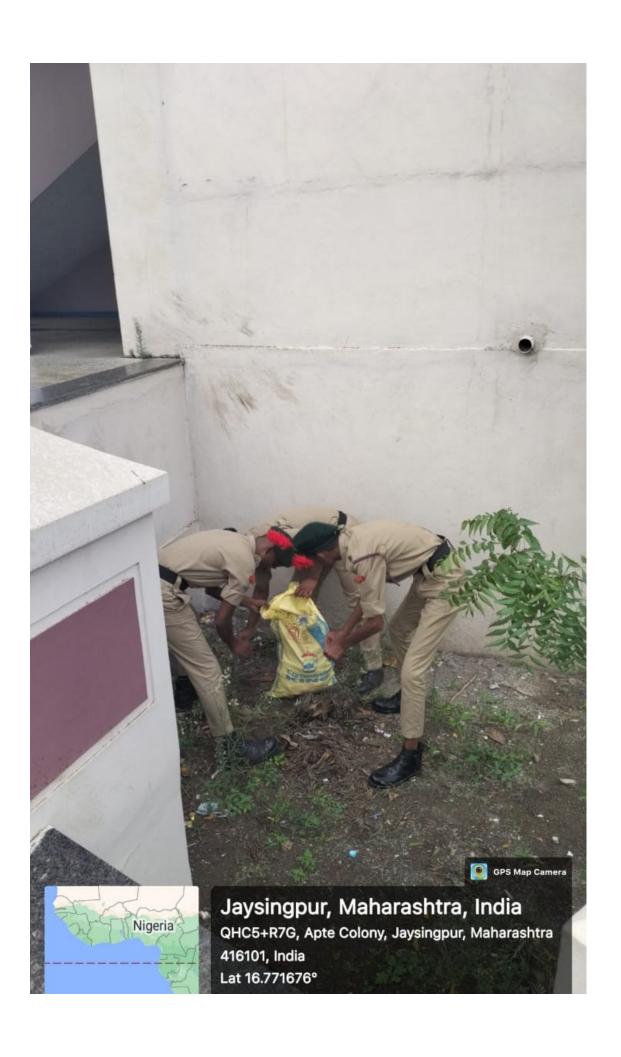

#### "Plastic-Free College Campus Initative"

On 06 August 2022, all NCC cadets went around the entire premises of the college to collect plastic waste in order to make the college campus plastic- free. In this, a total of twelve bags of waste were collected from the student canteen, the area near the main building, Main gate, Bhirdi Bhawan Road and the ground. Other students of the Mahavidyalaya were urged not to generate plastic waste everywhere. Taking cognizance of this activity, the president of the organization, Dr. Adadande Sir, gave special praise to all the cadets and boosted the morale of the cadets. Principal Dr. Mrs. M.