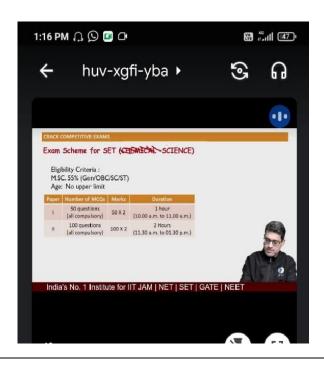

to Crack Competitive Examination after Graduation". Welcome address by Dr. J. B. Patade and introduced the resource person. The resource person has delivered a session on the topic "Strategies to Crack Competitive Examination after Graduation". He explained about the importance of mathematics in physics, biology, atmospheric sciences and competitive examination etc. He specifically focused IIT JAM – CSIR NET and other career opportunity.

We received good response from the audience and also they gave very good feedback. The resource person thanked the organizers for arranging the live webinar. At the end of the webinar we thanked the resource person, Management, HoD's, faculty members, participants and other officials for their active support for making the programme to be successful.









Jam J

Coordinator of Program (Dr. J. B. Patade)

Amples

**Principal** 



# Jaysingpur College, Jaysingpur Activity Report

Organised by: Jaysingpur College, Jaysingpur and Internal Quality Assurance Cell (IQAC)

| Year:                            | 2023                                      |
|----------------------------------|-------------------------------------------|
| Name of the Activity:            | One Day Seminar on                        |
|                                  | Career Guidance and Opportunities in      |
|                                  | Foreign Universities                      |
| Date:                            | 13 January 2023                           |
| Venue:                           | Conference hall                           |
| Co-ordinat