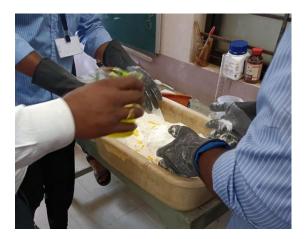

### Certificate Courses Offered During the Academic Year 2022-23

| Sr.<br>No. | Name of the<br>Department | Name of the Ad- on/<br>Certificate Course<br>offered | Year of<br>Offering | Duration<br>of the<br>Course | No. of<br>Students<br>enrolled<br>in the<br>year | Number of<br>Students<br>completing<br>the course<br>in the year |
|------------|---------------------------|------------------------------------------------------|---------------------|------------------------------|--------------------------------------------------|------------------------------------------------------------------|
| 1          | Botany                    | Plant Tissue Culture                                 | 2022-23             | 180 days                     | 09                                               | 09                                                               |
| 2          | Statistics                | R language                                           | 2022-23             | 60 days                      | 10                                               | 10                                                               |
| 3          | B.Sc. Food<br>Science     | Bakery and<br>Confectionary                          | 2022-23             | 180 days                     | 28                                               | 28                                                               |
| 4          | Chemistry                 | Preparation of Household<br>Chemicals                | 2022-23             | 180 days                     | 74                                               | 74                                                               |
| 5          | Political<br>Science      | Human Rights and Its<br>Defence                      | 2022-23             | 60 days                      | 17                                               | 17                                                               |
| 6          | B.Voc<br>Printing         | Screen Printing                                      | 2022-23             | 1 Day                        | 15                                               | 15                                                               |
| 7          | Hindi                     | Hindi Anuvad<br>Pramanpatra                          | 2022-23             | 180 days                     | 15                                               | 15                                                               |
| 8          | Zoology                   | CMLT                                                 | 2022-23             | 180 days                     | 15                                               | 15                                                               |
| 9          | English                   | Communication Skills in English                      | 2022-23             | 30 days                      | 15                                               | 15                                                               |
| 10         | NA                        | Skill India Courses                                  | 2022-23             | 180 Days                     | 240                                              | 240                                                              |