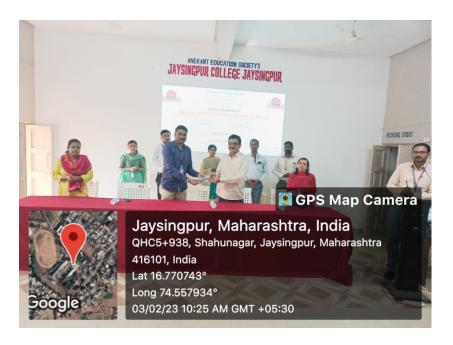

ter, AAS, BET, HPLC, GC, and Fluorescence spectrometer housed in DST-FIST

laboratory. The workshop includes Hands on Training sessions on the sophisticated instruments.

All the students were divided into two groups for receiving effective hands-on training on instruments. Dr. R. S. Dhabbe (for HPLC), Mr. P. S. Chougale (for FTIR), Miss. A. A. Koli (for BET), Dr. S. R. Sabale (for GC) and Dr. S. J. Mane-Gavade (for UV) gave hands on training to students.

Going by experiences and feedback received from the students, it is very much clear that such exposure to several characterizations is very much helpful for them to improve their knowledge and pursue their research with higher quality. Finally the training was ended with full of happiness. Miss. A. A. Koli expressed the vote of Thanks.



Dr. S. R. Sabale welcomed Dr. R. D. Kale Department of Physics, Jaysingpur College, Jaysingpur





Mr. V. V. Gawade interacting with the students during spectrofluorometer hands-on training session



Dr. S. J. Mane-Gavade interacting with the students during UV-Vis spectrophotometer hands-on training session

Dr. S. R. Sabale Coordinator,

M.Sc. Chemistry and Science Association

# REPORT ON SEMINAR ON PREPARATION OF NET AND SET EXAMINATION

# JAYSINGPUR COLLEGE JAYSINGPUR



P. G.
DEPARTMENT
OF
CHEMISTRY
AND
SCIENCE
ASSOCIATION

FRIDAY: 17.03.2023



## Jaysingpur College Jaysingpur

P.G. Department of Chemistry Science Association





# One Day Seminar on Preparation for NET and SET examination

Friday, 17<sup>th</sup> March 11.30 am

#### Resource Person

Dr. R. S. Dhabbe,

M.Sc. P