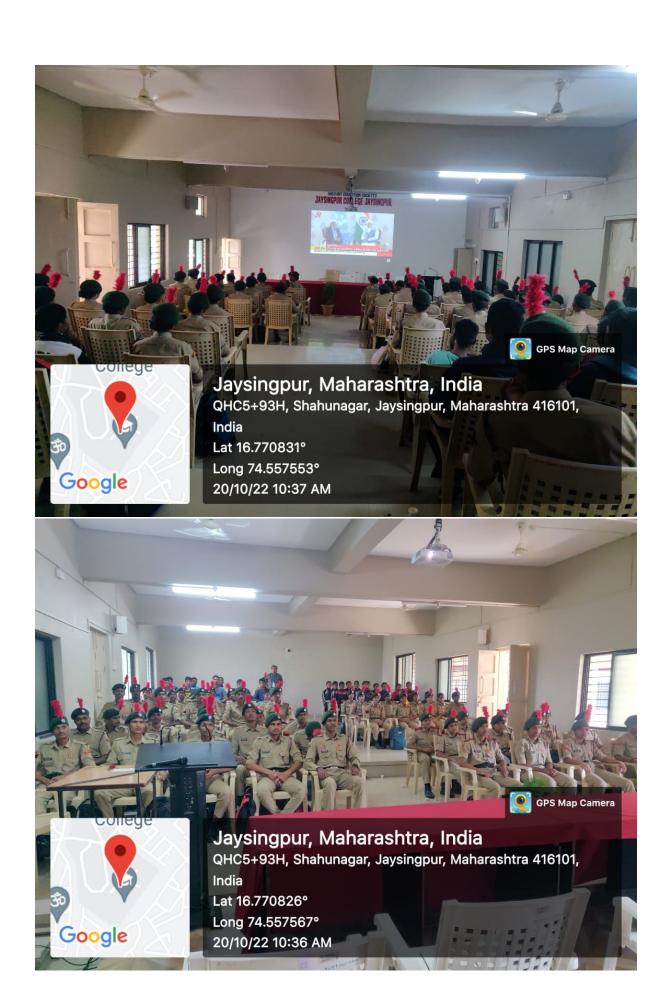

| Year:                      | 2022                                                                                                                                                                                                                                                                                     |
|----------------------------|------------------------------------------------------------------------------------------------------------------------------------------------------------------------------------------------------------------------------------------------------------------------------------------|
| Name of the Activity:      | "Har Ghar Tiranga"                                                                                                                                                                                                                                                                       |
| Date:                      | On 12 <sup>th</sup> August, 2022                                                                                                                                                                                                                                                         |
| Venue:                     | Jaysingpur College                                                                                                                                                                                                                                                                       |
| Co-ordinator:              | CTO S. S. Patil.                                                                                                                                                                                                                                                                         |
| Organised for:             | NCC Cadtes                                                                                                                                                                                                                                                                               |
| College/class/ staff       |                                                                                                                                                                                                                                                                                          |
| No. of Participants        | 93                                                                                                                                                                                                                                                                                       |
| Nature:                    | Cultural                                                                                                                                                                                                                                                                                 |
| (e.g. Academic, cultural,  |                                                                                                                                                                                                                                                                                          |
| sports etc)                |                                                                                                                                                                                                                                                                                          |
| Objectives of the Activity | Importance of                                                                                                                                                                                                                                                                            |
|                            | Independence                                                                                                                                                                                                                                                                             |
| Chief Guest/s or Resource  | Dr. Mahavir Akkole & Prof. Dr.                                                                                                                                                                                                                                                           |
| Person/s                   | Miss. M.V.Kale                                                                                                                                                                                                                                                                           |
| Short Report (in English)  | Azadi Ka Amrit Mahotsav initative from 12 to 15 Aug 2022 all our cadets hoisted flag at their home for these 3 days and celebrated independence day in a great impression and conducted a rally on 12 <sup>th</sup> Aug awareness among the people to celebrate Azadi ka amrit mahostav. |
| Outcome/Remark             | Independence day celebration ignites sprit of freedom and                                                                                                                                                                                                                                |

#### "Har Ghar Tiranga"

On 12th August 2022, NCC cadets from Mahavidya and NCC cadets from other colleges organized a joint rally under Azadi Ka Amrit Mahotsav activities.

Azadi Ka Amrit Mahotsav' is an initiative by the Government of India to mark the completion of 75 years of independence of the country, "Har Ghar Tiranga" initiative has been implemented in every house of the country on 13th, 14th, 15th August 2022 to hoist the Indian flag with honour. This rally by marching through the main roads of Jaysingpur city and appealing to the citizens Mr. Mahavir Akkole.