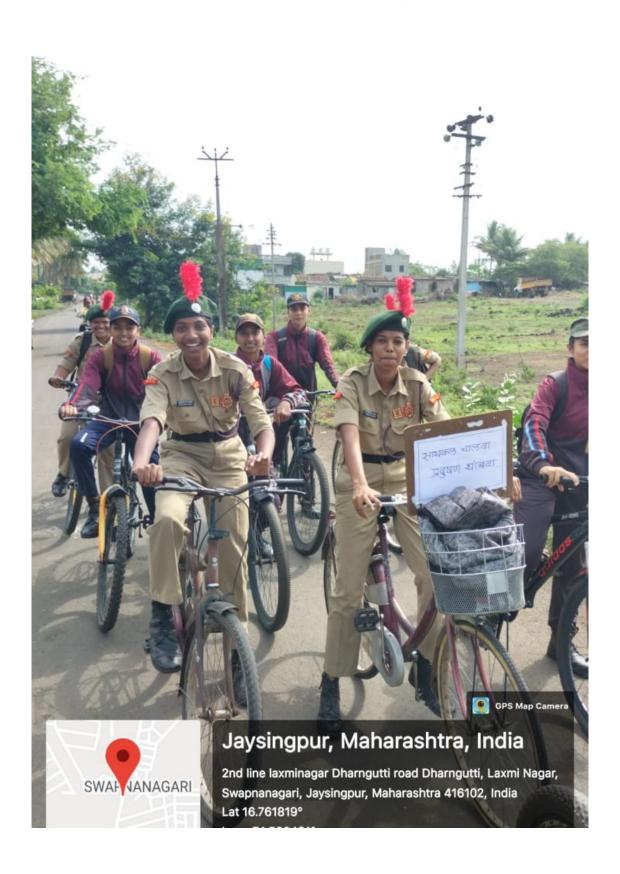

| Year:                      | 2022                              |
|----------------------------|-----------------------------------|
| Name of the Activity:      | International Bicycle Day         |
| Date:                      | On 30 <sup>th</sup> May, 2022     |
| Venue:                     | Jaysingpur College                |
| Co-ordinator:              | CTO S. S. Patil.                  |
| Organised for:             | NCC Cadets                        |
| College/class/ staff       |                                   |
| No. of Participants        | 91                                |
| Nature:                    | Cultural                          |
| (e.g. Academic, cultural,  |                                   |
| sports etc)                |                                   |
| Objectives of the Activity | Importance Of Cycling             |
| Chief Guest/s or Resource  | Prof. Dr. N. P. Savant            |
| Person/s                   |                                   |
| Short Report (in English)  |                                   |
|                            | Cadets actively participated in   |
|                            | bicycle rally nearly 27km         |
|                            | covering three villages. They     |
|                            | took small banners with their     |
|                            | bicycle showing messages of       |
|                            | importance of cycling in          |
|                            | humans healthy life.              |
| Outcome/Remark             | For better future health is the   |
|                            | most important thing and for      |
|                            | that cycling is the best thing to |

do.

### "International Bicycle Day"

On May 30, NCC department organized a cycle rally and temple cleaning program in Mahavidyalaya

Cycle Rally was started by showing Green Flag by Principal Dr. N.P. Savant. The route of the rally was via Jaysingpur to Dharanguti and Nandani back to Jaysingpur. At Sri Vahangusidh Temple in Dharanguti NCC cadets cleaned the temple and the premises after which the rally reached Jaysingpur from Nandani village. The cadets successfully completed the 12- kilo meter cycle journey and cleaning the temple, where the cadets put small boards on the bicycle in the context of the World Bicycle Rally and convincing the importance of health. B. S. Bansode, miss. S. J. Sounsade, Dr. Santosh Ufalapurkar etc. got guidance and support from the professors of Mahavidyalaya.