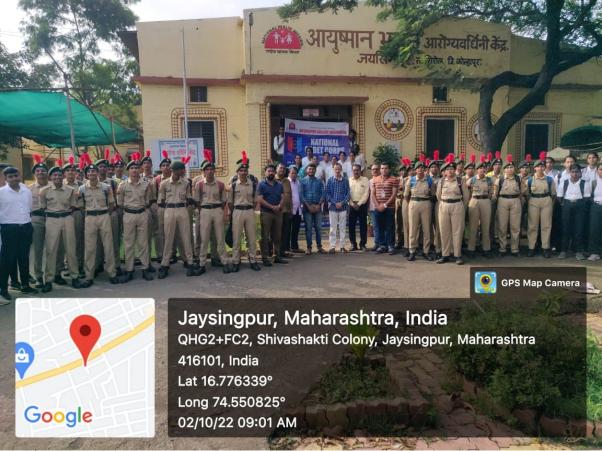

| Year:                                 | 2022-23                                                                                                                                                                             |
|---------------------------------------|-------------------------------------------------------------------------------------------------------------------------------------------------------------------------------------|
| Name of the Activity:                 | "Swacha Bharat Abhiyan"                                                                                                                                                             |
| Date:                                 | On 2nd Oct. 2022                                                                                                                                                                    |
| Venue:                                | Jaysingpur College                                                                                                                                                                  |
| Co-ordinator:                         | CTO S. S. Patil.                                                                                                                                                                    |
| Organised for:                        | NCC Cadets                                                                                                                                                                          |
| College/class/ staff                  |                                                                                                                                                                                     |
| No. of Participants                   | 81                                                                                                                                                                                  |
| Nature:                               | Cultural                                                                                                                                                                            |
| (e.g. Academic, cultural, sports etc) |                                                                                                                                                                                     |
| Objectives of the Activity            | Cleanness Awarnes                                                                                                                                                                   |
| Chief Guest/s or Resource<br>Person/s | Dr. Rajendra Kumbhar.                                                                                                                                                               |
| Short Report (in English)             | On birth anniversary of mahatma gandiji cadets organized cleaning awareness rally in the city and afterwords cadets cleaned surrounding area of primary health centre of Jaysingpur |
| Outcome/Remark                        | Cadets actively took part in rally and cleaning program.                                                                                                                            |

#### " Swacha Bharat Abhiyan"

On 2nd October 2022, Mahavidyalaya Ncc cadets conducted cleanliness drive at Primary- Arogya Kendra.

The activity was organized to inculcate the interest and awareness of cleanliness among the NCC cadets. The activity started with a rally from the college. The rally went through the main roads of the city and reached Kranti Chowk. And after that all the NCC cadets reached Primary Health Center Jaysingpur. Cadets were divided into different groups and various hygiene related tasks were carried out through these groups. Materials required for hygiene were provided through Primary Health Center On this occasion. Health Officer of Primary Health Center Dr. Pandurang Khatavkar thanked the cadets for their help and Best wishes to '56 Maharashtra Battalion' for organizing such an event.