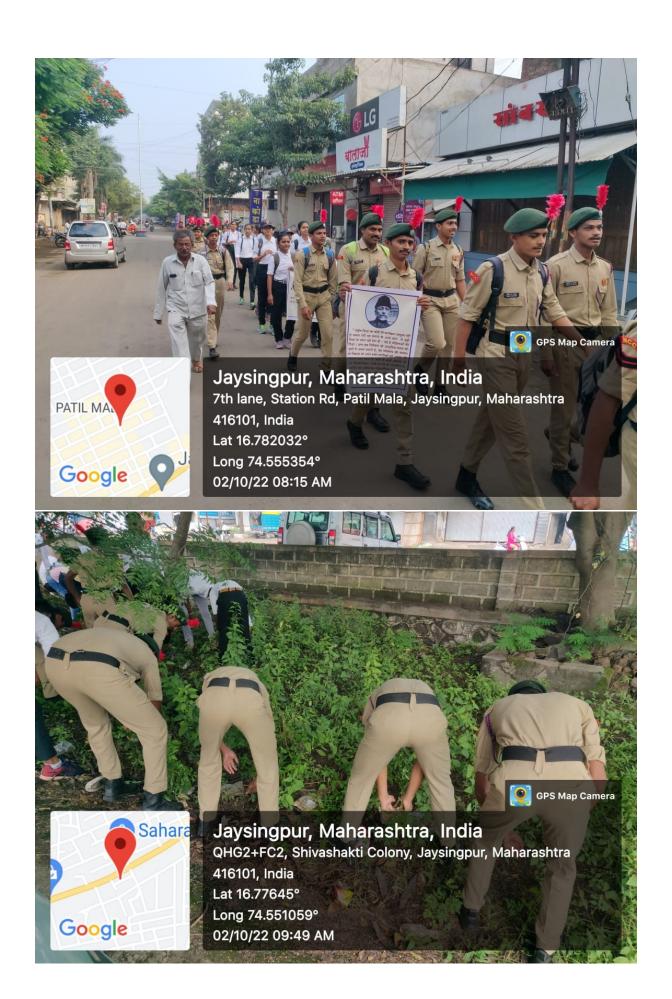

#### "Har Ghar Tiranga"

On 12th August 2022, NCC cadets from Mahavidya and NCC cadets from other colleges organized a joint rally under Azadi Ka Amrit Mahotsav activities.

Azadi Ka Amrit Mahotsav' is an initiative by the Government of India to mark the completion of 75 years of independence of the country, "Har Ghar Tiranga" initiative has been implemented in every house of the country on 13th, 14th, 15th August 2022 to hoist the Indian flag with honour. This rally by marching through the main roads of Jaysingpur city and appealing to the citizens Mr. Mahavir Akkole.

| Year:                                 | 2022-23                                                                                                                                                                             |
|---------------------------------------|-------------------------------------------------------------------------------------------------------------------------------------------------------------------------------------|
| Name of the Activity:                 | "Swacha Bharat Abhiyan"                                                                                                                                                             |
| Date:                                 | On 2nd Oct. 2022                                                                                                                                                                    |
| Venue:                                | Jaysingpur College                                                                                                                                                                  |
| Co-ordinator:                         | CTO S. S. Patil.                                                                                                                                                                    |
| Organised for:                        | NCC Cadets                                                                                                                                                                          |
| College/class/ staff                  |                                                                                                                                                                                     |
| No. of Participants                   | 81                                                                                                                                                                                  |
| Nature:                               | Cultural                                                                                                                                                                            |
| (e.g. Academic, cultural, sports etc) |                                                                                                                                                                                     |
| Objectives of the Activity            | Cleanness Awarnes                                                                                                                                                                   |
| Chief Guest/s or Resource<br>Person/s | Dr. Rajendra Kumbhar.                                                                                                                                                               |
| Short Report (in English)             | On birth anniversary of mahatma gandiji cadets organized cleaning awareness rally in the city and afterwords cadets cleaned surrounding area of primary health centre of Jaysingpur |
| Outcome/Remark                        | Cadets actively took part in rally and cleaning program.                                                                                                                            |

#### " Swacha Bharat Abhiyan"

On 2nd October 2022, Mahavidyalaya Ncc cadets conducted cleanliness drive at Primary- Arogya Kendra.

The activity was organized to inculcate the interest and awareness of cleanliness among the NCC cadets. The activity started with a rally from the college. The rally went through the main roads of the city and reached Kranti Chowk. And after that all the NCC cadets reached Primary Health Center Jaysingpur. Cadets were divided into different groups and various hygiene related tasks were carried out through these groups. Materials required for hygiene were provided through Primary Health Center On this occasion. Health Officer of Primary Health Center Dr. Pandurang Khatavkar thanked the cadets for their help and Best wishes to '56 Maharashtra Battalion' for organizing such an event.