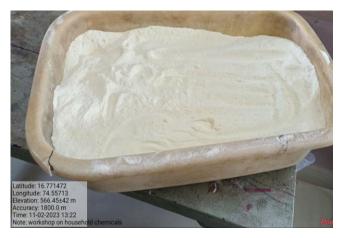

### Certificate Courses Offered During the Academic Year 2022-23

| Sr.<br>No. | Name of the<br>Department | Name of the Ad- on/<br>Certificate Course<br>offered | Year of<br>Offering | Duration<br>of the<br>Course | No. of<br>Students<br>enrolled<br>in the<br>year | Number of<br>Students<br>completing<br>the course<br>in the year |
|------------|---------------------------|------------------------------------------------------|---------------------|------------------------------|--------------------------------------------------|------------------------------------------------------------------|
| 1          | Botany                    | Plant Tissue Culture                                 | 2022-23             | 180 days                     | 09                                               | 09                                                               |
| 2          | Statistics                | R language                                           | 2022-23             | 60 days                      | 10                                               | 10                                                               |
| 3          | B.Sc. Food<br>Science     | Bakery and<br>Confectionary                          | 2022-23             | 180 days                     | 28                                               | 28                                                               |
| 4          | Chemistry                 | Preparation of Household<br>Chemicals                | 2022-23             | 180 days                     | 74                                               | 74                                                               |
| 5          | Political<br>Science      | Human Rights and Its<br>Defence                      | 2022-23             | 60 days                      | 17                                               | 17                                                               |
| 6          | B.Voc<br>Printing         | Screen Printing                                      | 2022-23             | 1 Day                        | 15                                               | 15                                                               |
| 7          | Hindi                     | Hindi Anuvad<br>Pramanpatra                          | 2022-23             | 180 days                     | 15                                               | 15                                                               |
| 8          | Zoology                   | CMLT                                                 | 2022-23             | 180 days                     | 15                                               | 15                                                               |
| 9          | English                   | Communication Skills in English                      | 2022-23             | 30 days                      | 15                                               | 15                                                               |
| 10         | NA                        | Skill India Courses                                  | 2022-23             | 180 Days                     | 240                                              | 240                                                              |