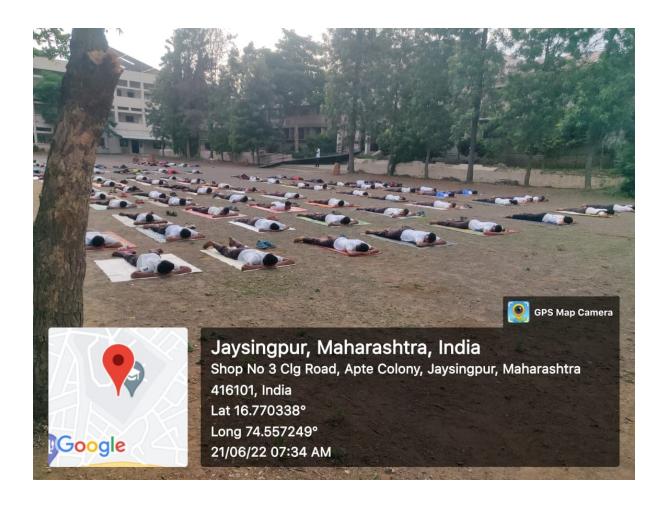

| Year:                      | 2022                             |
|----------------------------|----------------------------------|
| Name of the Activity:      | International Yoga Day           |
| Date:                      | On 21st June, 2022               |
| Venue:                     | Jaysingpur College               |
| Co-ordinator:              | CTO S. S. Patil                  |
| Organised for:             | NCC Cadtes                       |
| College/class/ staff       |                                  |
| No. of Participants        | 86                               |
| Nature:                    | Sports                           |
| (e.g. Academic, cultural,  |                                  |
| sports etc)                |                                  |
| Objectives of the Activity | Importance of Yoga               |
| Chief Guest/s or Resource  | Prof. Dr. Miss. M.V.Kale &       |
| Person/s                   | Miss. Amruta Patil               |
| Short Report (in English)  |                                  |
|                            | On this day all cadets and       |
|                            | collage staff members actively   |
|                            | participated in yoga campion for |
|                            | from 07:00am to 08:00am          |
|                            | during campion miss amruta       |
|                            | patil madum explained            |
|                            | importance of every aasan.       |
|                            |                                  |
| Outcome/Remark             | Cadets life style with every day |
|                            | yoga workout enhances            |

personality and posture.

### "International Yoga Day"

On 21-06-2022, World Yoga Day was celebrated in Mahavidyalaya for this event Mrs. Amrita Patil, Head of Physical Education Department of Junior College made NCC cadets practice yoga eight days before.

On June 21, 2022, all the faculty, administrative staff and NCC Cadets of the college were present to celebrate Yoga Day. Everyone followed the yoga as shown. The Vice- Principals of all the three departments were present. Mr. B. A. Patil of the Junior Department thanked everyone.