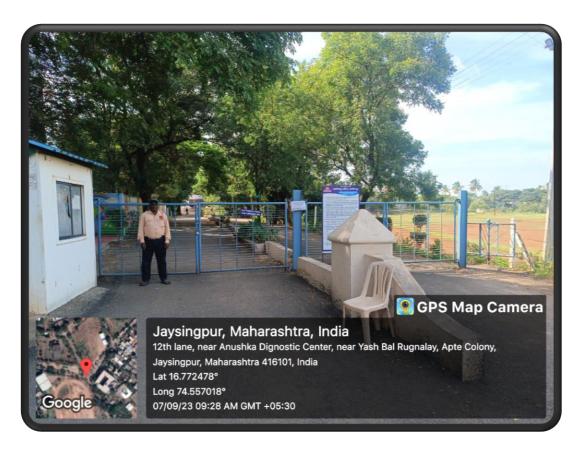

# Anekant Education Society's Jaysingpur College, Jaysingpur Affiliated to Shivaji University, Kolhapur

Academic Year - 2023-24

# 7.1.1 Specific facilities provided for women

### a) Safety and security-

The security guard at college entry point.





# b) Counselling



# c) Common Rooms



### d) Awareness sign boards



### e) Any other relevant information

The establishment of "Nirbhya Pathak" by Jaysingpur college which run in association with Police cell (dist-Kolhapur)



f) The college is equipped with CCTV camera and it is continuously surveillance to maintain women safety.



- g) Discipline committee (2023-24)
- 1) Prof. N. P. Sawant- Convener
- 2) Prof. N. L. Kadam
- 3) Prof. Mrs. M. V. Kale
- 4) Dr. M. S. Suryawanshi
- 5) Mrs. A. A. Patil
- 6) Dr. K. D. Khaladkar (NSS)
- 7) Shri. S. S. Patil (NCC)