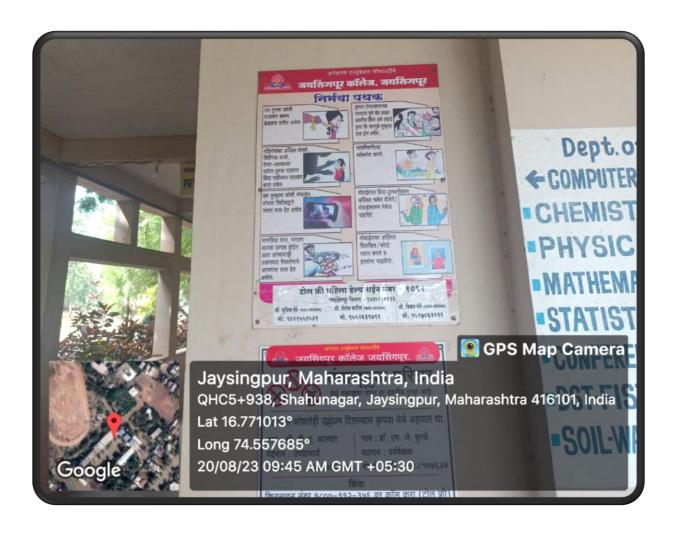

# Anekant Education Society's Jaysingpur College, Jaysingpur Affiliated to Shivaji University, Kolhapur

Academic Year - 2023-24

# 7.1.1 Specific facilities provided for women

### a) Safety and security-

The security guard at college entry point.





# b) Counselling



# c) Common Rooms



### d) Awareness sign boards



### e) Any other relevant information

The establishment of "Nirbhya Pathak" by Jaysingpur college which run in association with Police cell (dist-Kolhapur)



f) The college is equipped with CCTV camera and it is continuously surveillance to maintain women safety.



- g) Discipline committee (2023-24)
- 1) Prof. N. P. Sawant- Convener
- 2) Prof. N. L. Kadam
- 3) Prof. Mrs. M. V. Kale
- 4) Dr. M. S. Suryawanshi
- 5) Mrs. A. A. Patil
- 6) Dr. K. D. Khaladkar (NSS)
- 7) Shri. S. S. Patil (NCC)