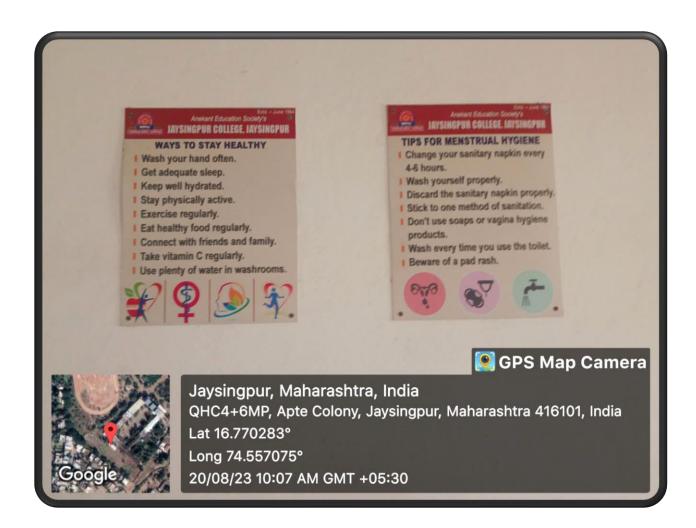

# Anekant Education Society's Jaysingpur College, Jaysingpur Affiliated to Shivaji University, Kolhapur

Academic Year - 2023-24

# 7.1.1 Specific facilities provided for women

### a) Safety and security-

The security guard at college entry point.





# b) Counselling



# c) Common Rooms



### d) Awareness sign boards



### e) Any other relevant information

The establishment of "Nirbhya Pathak" by Jaysingpur college which run in association with Police cell (dist-Kolhapur)



f) The college is equipped with CCTV camera and it is continuously surveillance to maintain women safety.



- g) Discipline committee (2023-24)
- 1) Prof. N. P. Sawant- Convener
- 2) Prof. N. L. Kadam
- 3) Prof. Mrs. M. V. Kale
- 4) Dr. M. S. Suryawanshi
- 5) Mrs. A. A. Patil
- 6) Dr. K. D. Khaladkar (NSS)
- 7) Shri. S. S. Patil (NCC)