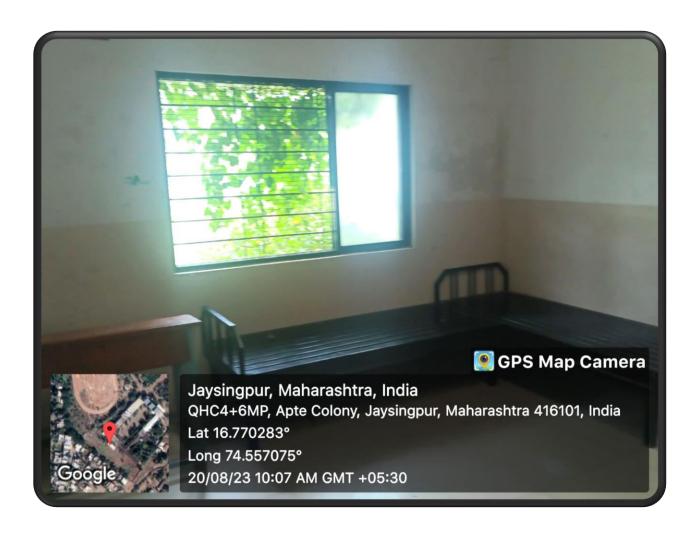

# Anekant Education Society's Jaysingpur College, Jaysingpur Affiliated to Shivaji University, Kolhapur

Academic Year - 2023-24

# 7.1.1 Specific facilities provided for women

### a) Safety and security-

The security guard at college entry point.





# b) Counselling



# c) Common Rooms



### d) Awareness sign boards



### e) Any other relevant information

The establishment of "Nirbhya Pathak" by Jaysingpur college which run in association with Police cell (dist-Kolhapur)



f) The college is equipped with CCTV camera and it is continuously surveillance to maintain women safety.



- g) Discipline committee (2023-24)
- 1) Prof. N. P. Sawant- Convener
- 2) Prof. N. L. Kadam
- 3) Prof. Mrs. M. V. Kale
- 4) Dr. M. S. Suryawanshi
- 5) Mrs. A. A. Patil
- 6) Dr. K. D. Khaladkar (NSS)
- 7) Shri. S. S. Patil (NCC)