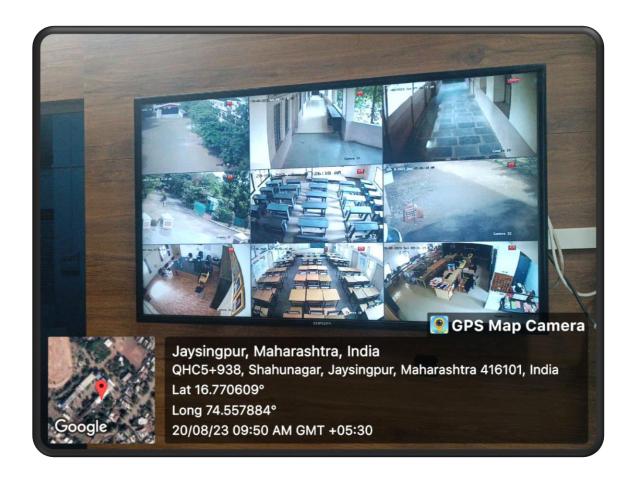

### e) Any other relevant information

The establishment of "Nirbhya Pathak" by Jaysingpur college which run in association with Police cell (dist-Kolhapur)

f) The college is equipped with CCTV camera and it is continuously surveillance to maintain women safety.