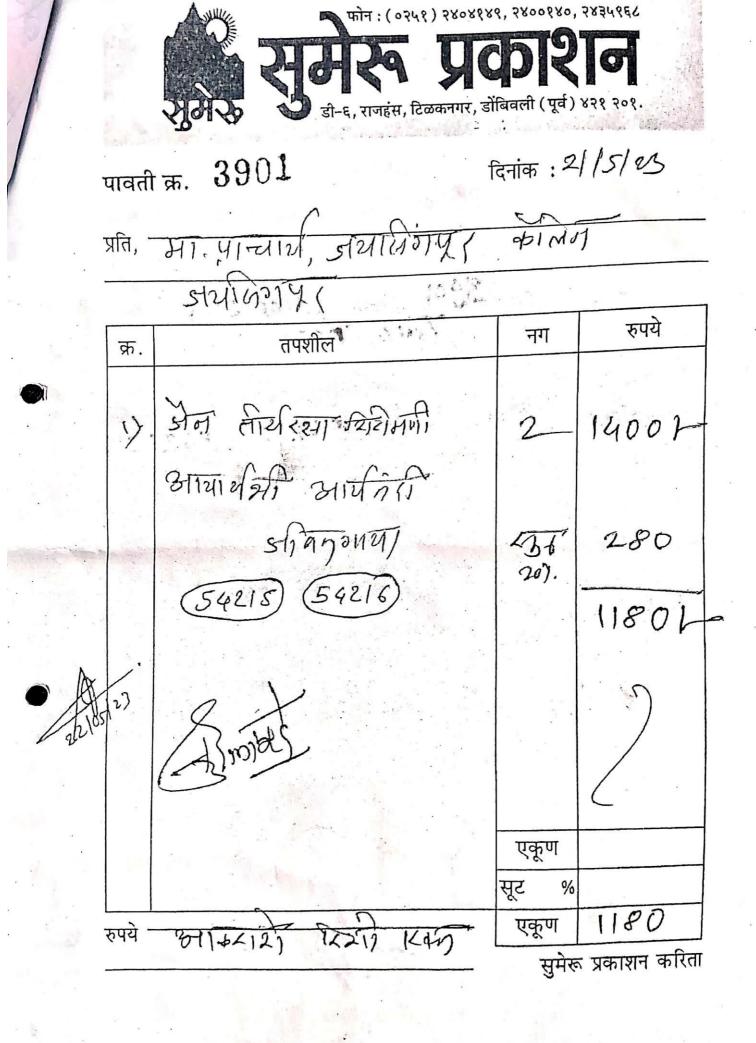

Hospital, Khanbhag, Sangli. 416 416
 Branch Office : Ganesh Park, Lohegaon Road, Lohegaon, Pune. 411 047

BILL BOOK लोक जनहित प्रकाशन, पूर्णे जोगेश्वरी मंदिराजवळ, अप्पा बळवंत चौक, पुणे 411030 आमच्या येथे सर्व प्रकारची पुस्तके योग्य दरात मिळतील. नावः सा. प्रान्याय 485 नं. : 9DI MA जयालगपुर · दिनांक: 18 1113 पुस्तकांचे नावे किंमत प्रती रक्कम रुपये नं. Dis. 10% ») माध्यान्द्र a 700H 1 3-22 MIRATING 6301 शाल सहिता sscode राव्हीयादीस्तन श्रोरत 2020. भारत स्तरकार 2504 250 11/2023 एकूण 8801 अक्षरी रुपये : आडवी रेशी कप्र hout मात्र रोख मिळाले. धन्यवाद! MIT R लोक जनहित प्रकाशन करिता 112 To. College JR/SELIPRACY (anut) Bill No. 285 Eles 18/11/23 Received -Talo-(2) - Buoks Mertioned in the inmoleo All book's cro Accession of in the Registor Acc No.are <u>6044</u> to 6045 Nate 23 111123 LIBRARIAN





3 4 c संपादक : रावसाहेब पुजारी, संपर्क : 9322939040 कोटार व पुरुतकाल Subject to Kolhapur Jurisdiction Cash / Credit Memo **SHAN, KOLHAPUR** M/s. TE. F-3, Trade Center, Station Road, Shahupuri, Kolhapur - 416003 ph.(0231) 2653372, Mob. 9322939040, 8308858268 Date: 08 06 2023 Bill No .: 01198 M/s. J INZ C HELIM anic st, 21 TILA 0 Amount Sr. Particulars Rate Rs. Ps. No. 00 600 7 300/9 114 56262-63) OT 300/9 200 2 620 00 360/ 3. Z sh) 92419 Ŋ. 9777 Or r 19 4. Ghi OT OC OU Total in Word 0 M/s. Tejas Prakashah, Kolhapur Thankul

LIBRARIAN Jaysingpur College, Jaysingpur

PRINCIPAL Jaysingpur College, Jaysingpur



**RECEIPT/DELIVERY CHALLAN** PROF. DR. ANAND SHAMRAO BALLAL Pasayadan, Urban Colony, Ajara Road, Behing Radhakrushna Mandir, Gadhinglaj, Tal. Gadhinglaj, Dist. Kolhapur. Pin - 416502.